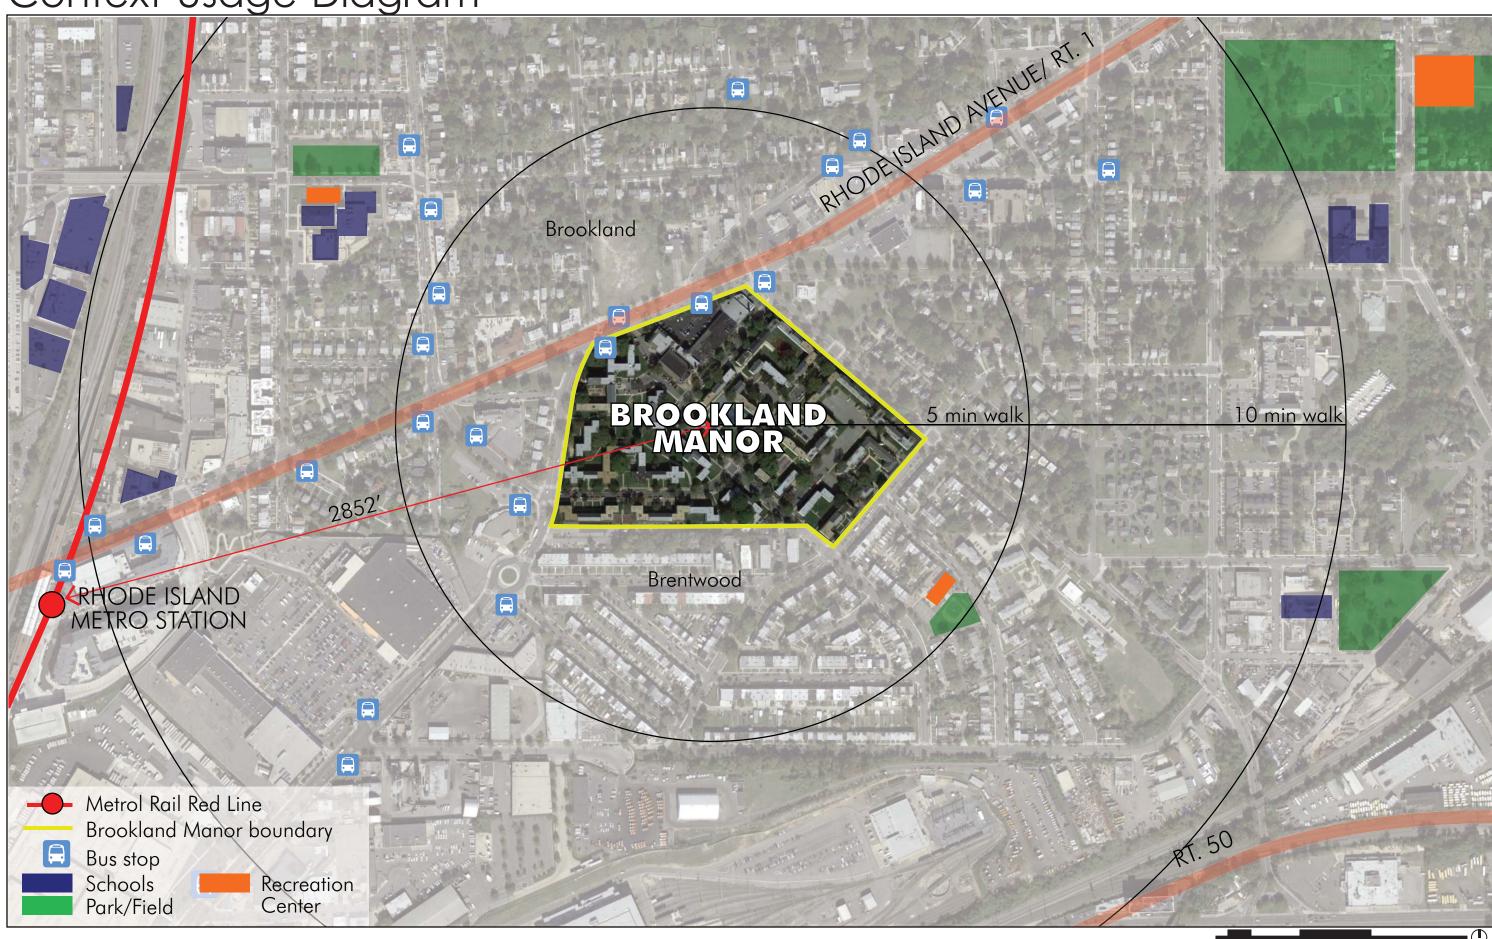

# BROOKLAND MANOR | Master Plan

Transit Diagram

Local Transit Diagram

650

Context Usage Diagram

BROOKLAND MANOR: STAGE I PUD APPLICATION / September 30, 2014

650