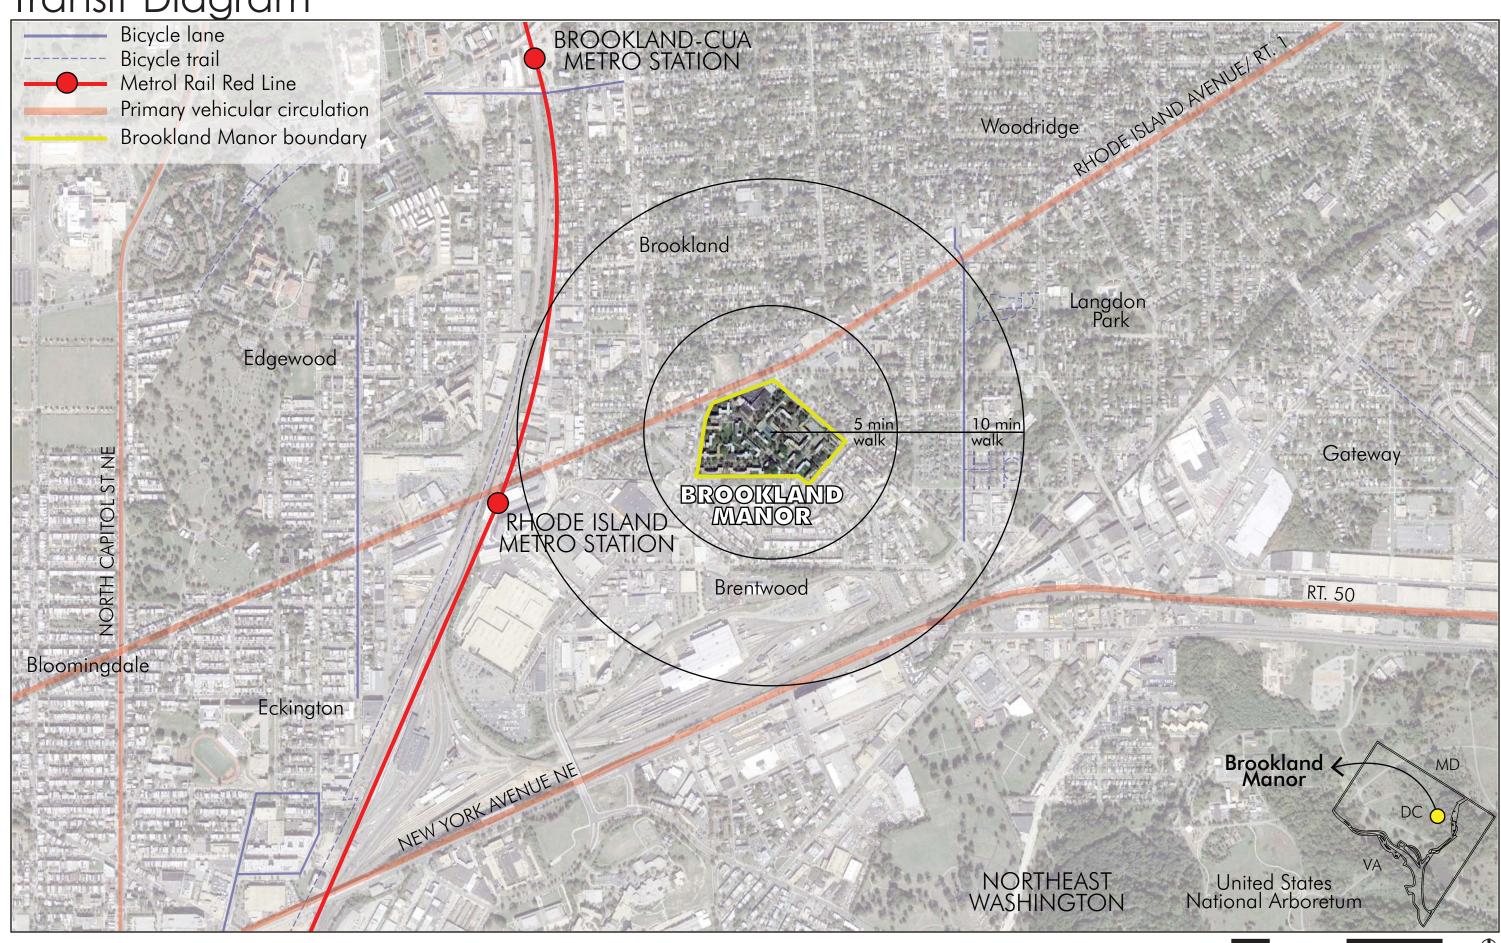

# BROOKLAND MANOR | Master Plan

Transit Diagram

Local Transit Diagram

650

Context Usage Diagram

BROOKLAND MANOR: STAGE I PUD APPLICATION / September 30, 2014

650