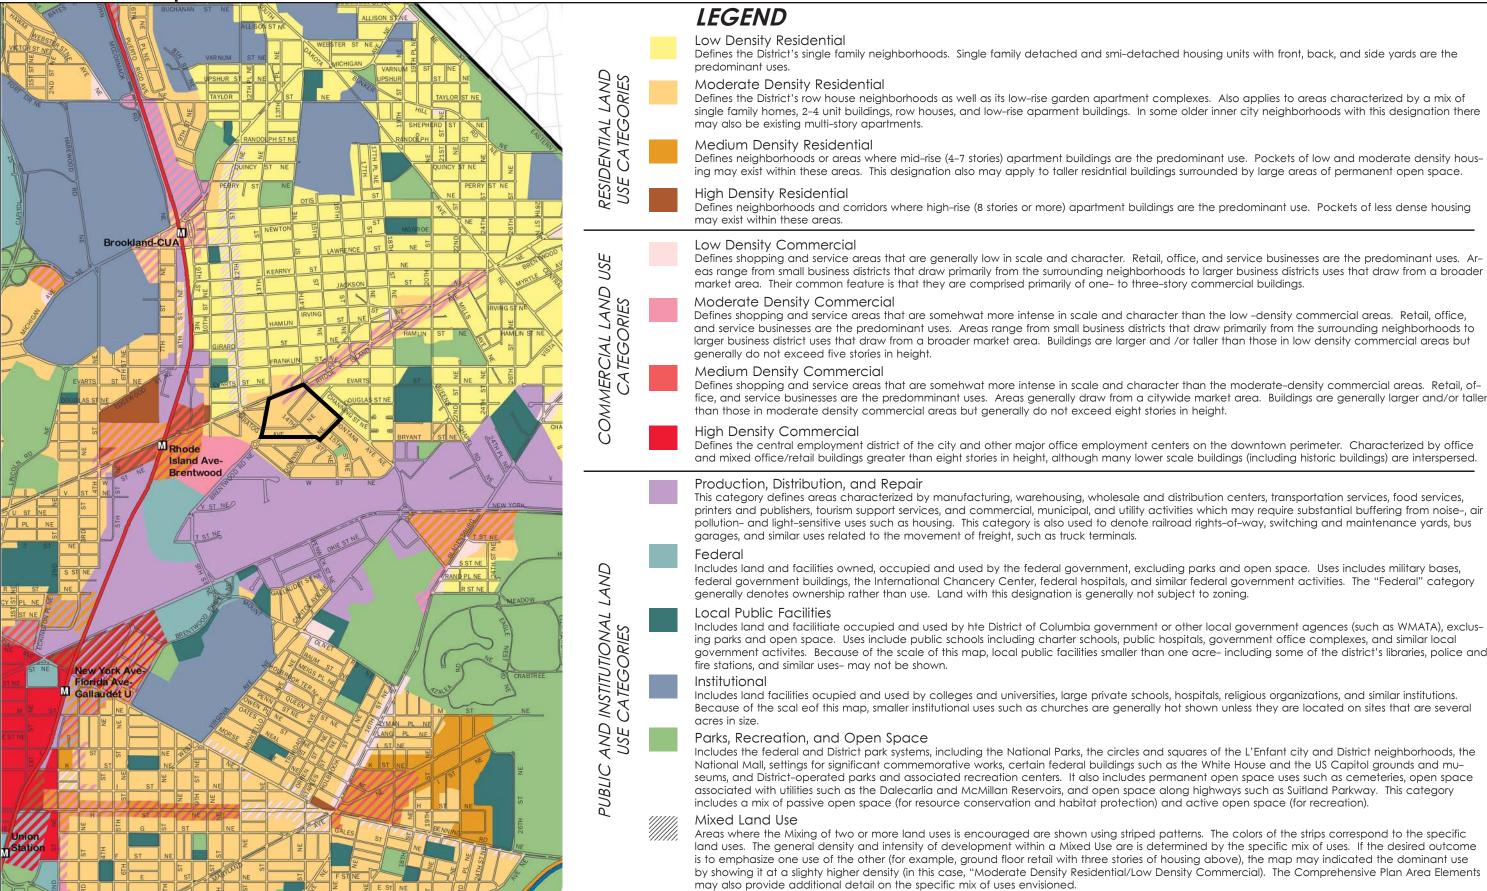

### DC Comprehensive Plan: Future Land Use

Water

Existing Zone Districts D/R-5-A C-M-1 R-B-1 C-2-A R-B-1 C-M-2 **R-2** D/R-B-1 R-5-D C-2-C R-5-A R-5-D R-5-A C-3-A C-M-1 **R-3** C-2-B C-M-1 C-M-2 **LO//C-M-1** C-M-2 Overlay Zone **PUD Zones** C-M-1 C-M-1 Existing Zoning C-M-2 C-M-3 Site Boundary