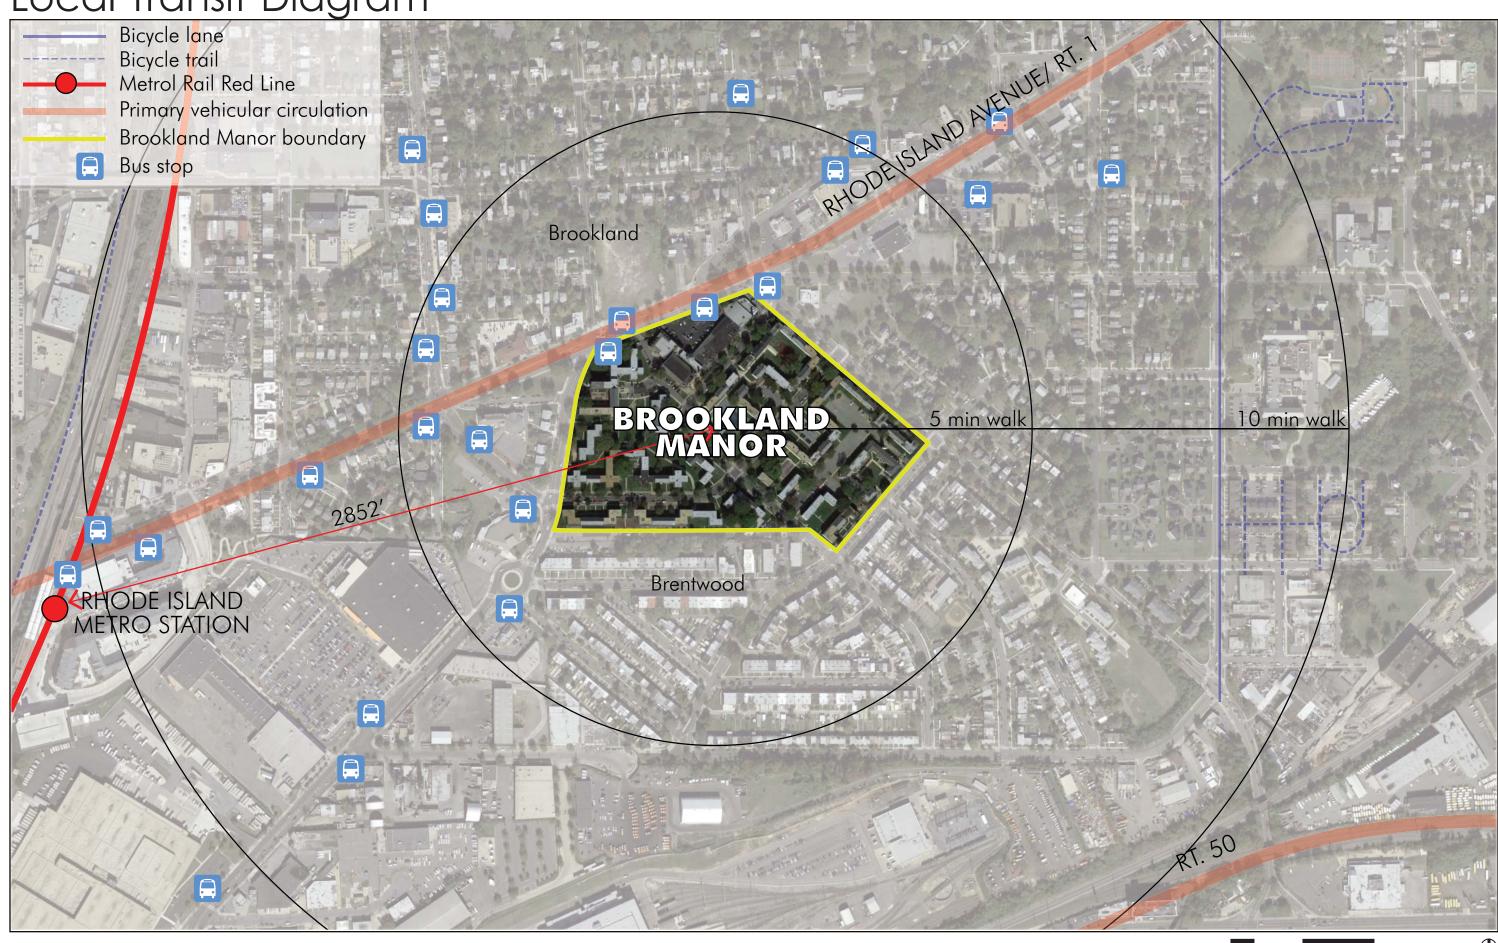

# BROOKLAND MANOR | Master Plan

Transit Diagram

Local Transit Diagram

650

Context Usage Diagram

BROOKLAND MANOR: STAGE I PUD APPLICATION / September 30, 2014

650