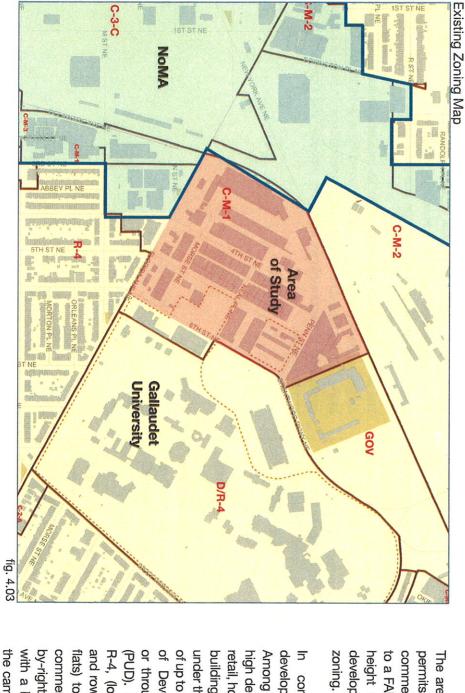

ape renderings and individual street sections illustrate the goal of establishing a pedestrian-friendly environment, suggesting things such as vibrant restaurant and retail-based ground floors, "green" thoroughfares, and public

plazas or open space. They also suggest urban design elements that should be consistent throughout the redeveloped Study Area, and outline sustainable and environmentally-friendly design ideas that should characterize the area.

The Small Area Plan concludes with an *Implementation Chart*. This chart outlines specific goals from the *Development Framework* for the Florida Avenue Market Study Area, and includes recommendations on how to achieve these goals, who is responsible for tasks, the process, and a general timetable for implementation.

#### Existing Zoning



The area is currently zoned C-M-1. This permits the development of low bulk commercial and light manufacturing uses to a FAR of 3.0 and a maximum structure height of 40'-0." No new residential development is permitted under this zoning.

the campus of Gallaudet University to the with a PUD) to the north; and D/R-4 on by-right building height of 60'-0" or 90'-0" commercial/light manufacturing, maximum and rowhouse single family dwellings and R-4, (low density residential - detached or through a Planned Unit Development of Development right (TDR) processes of up to 130' are permitted through Transfer flats) to the south; C-M-2 (medium bulk (PUD). Other surrounding zoning includes under this zoning, although greater heights building height of 90'-0" is allowed by right retail, housing, and