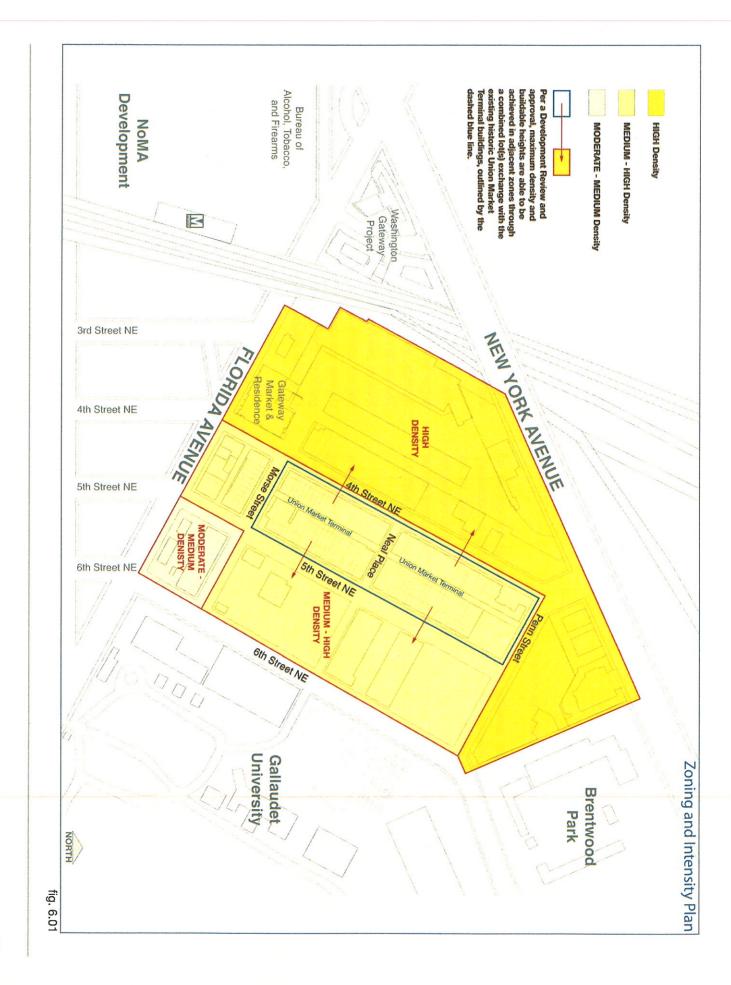

proved for the Washington Gateway Project PUD. High density development at these locations is in accordance with the goals of the Northeast Gateway Revitalization Strategy and the New York Avenue Corridor studies.

|                   | MATTER OF RIGHT (MOR) | GHT (MOR) | PUD / TDR         | œ         |
|-------------------|-----------------------|-----------|-------------------|-----------|
| Area              | Height                | FAR       | Height *          | FAR       |
| Moderate - Medium | 65'-00"               | 4.0       | .00060029         | 4.0 - 6.0 |
| Medium - High     | 00-,02                | 5.0       | 70'-00" - 130'-0" | 5.0 - 8.0 |
| High              | .0006                 | 6.5       | 130'-00"          | 8.0       |

\* or less if restricted by the Height Act