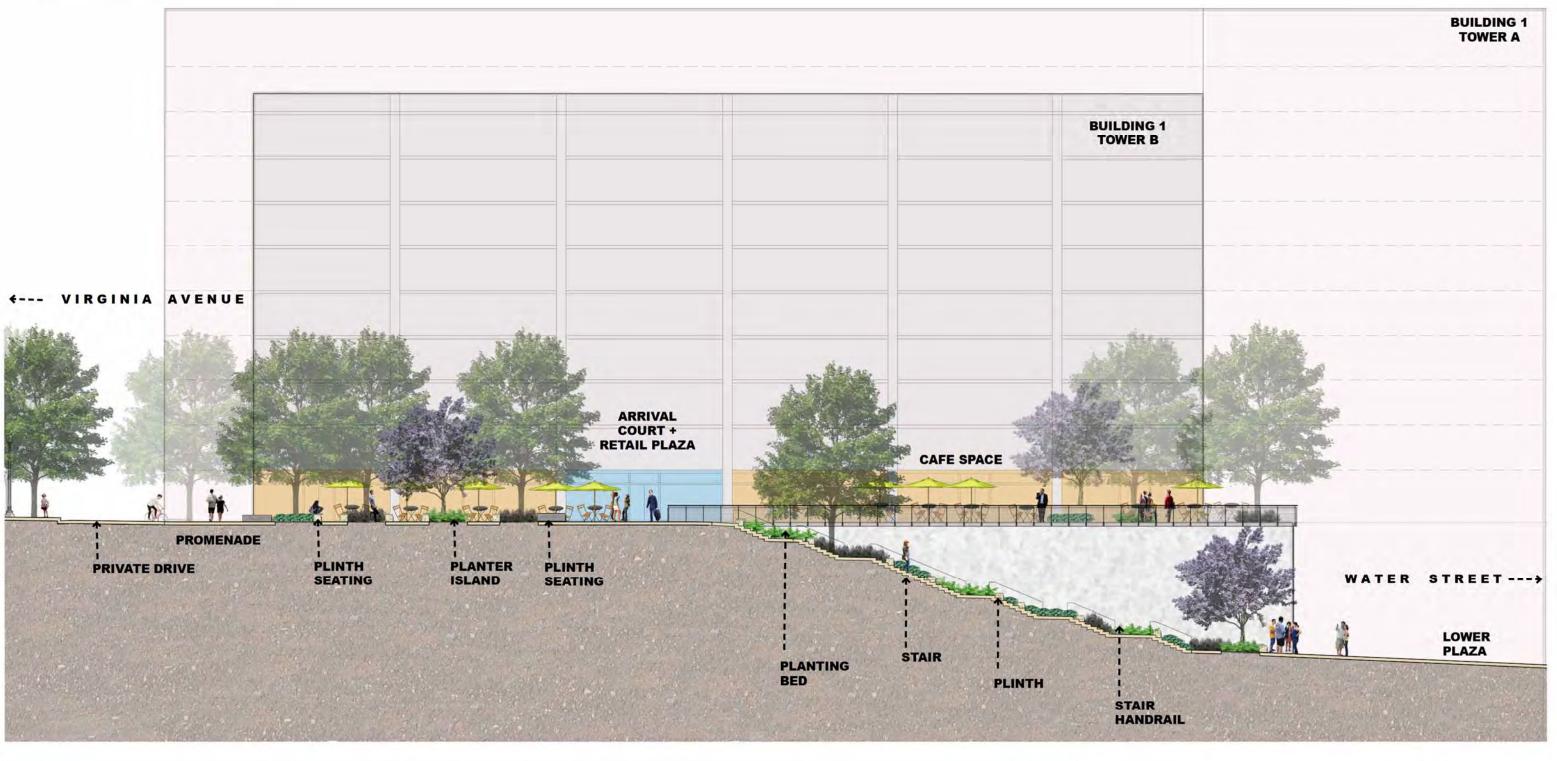

# ENLARGED ROOF PLANS

10' 5' 0 10' 1:40 (11x17 size sheet)

1333 M STREET

DATE: 10-30-13

**OVERALL BUILDING SECTION** 

TOWER A

В

SITE SECTION DIAGRAMS