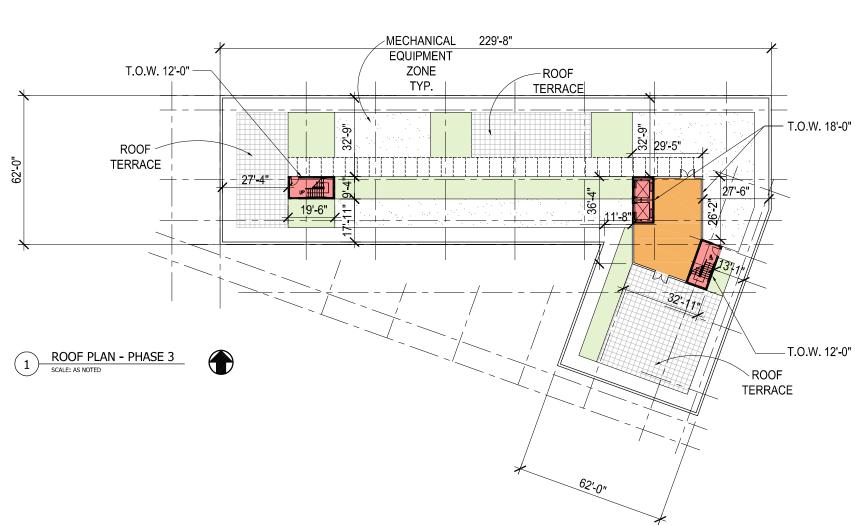

# NOTES:

- MECHANICAL PENTHOUSE AND FACILITY LOCATIONS ARE APPROXIMATE IN SIZE AND LOCATION. FINAL LAYOUTS MAY VARY DEPENDING ON ENGINEERING AND CONSTRUCTION REQUIREMENTS.
  EXTENSIVE OPEEN POOP SUFFACE COVERAGE IS ILLUSTRATIVE IN PUPPOSE
- 2. EXTENSIVE GREEN ROOF SUFACE COVERAGE IS ILLUSTRATIVE IN PURPOSE. GREEN ROOF SHALL BE PROVIDED TO MEET STORM WATER MANAGEMENT REQUIREMENTS. SEE STORM WATER MANAGEMENT PLAN.

20' 10' 0 20' 40' 80 1:80 (11x17 size sheet)

> 1333 M STREET DATE: 10-30-13

ROOF PLAN

1333 M STREET

DATE: 10-30-13

ENLARGED ROOF PLANS