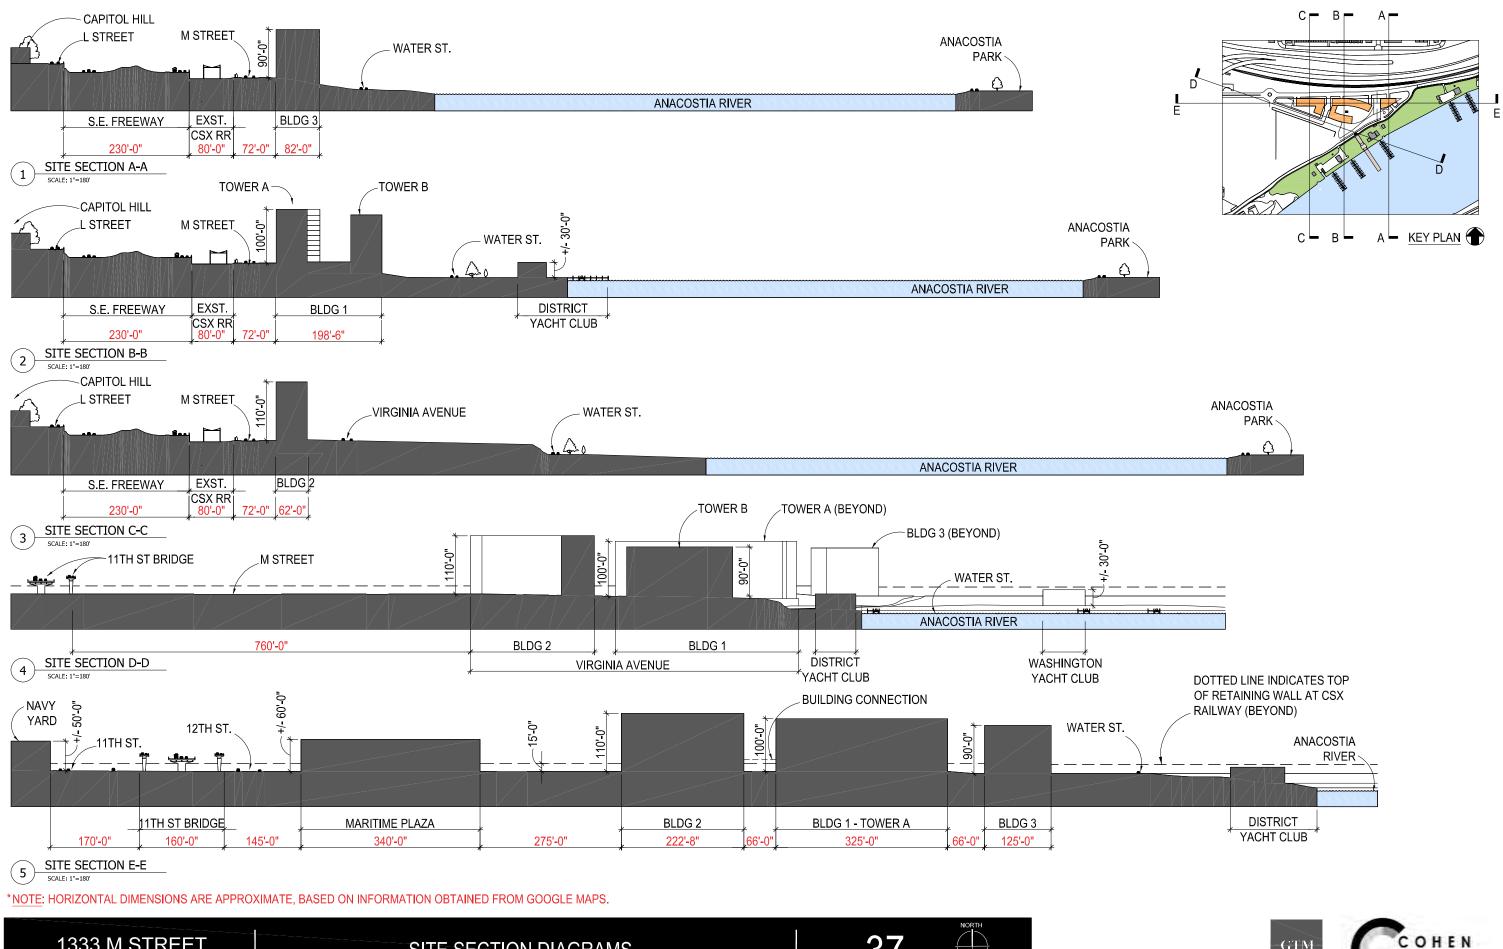

# ENLARGED ROOF PLANS

10' 5' 0 10' 1:40 (11x17 size sheet)

1333 M STREET

DATE: 10-30-13

**OVERALL BUILDING SECTION** 

TOWER A

В

SITE SECTION DIAGRAMS