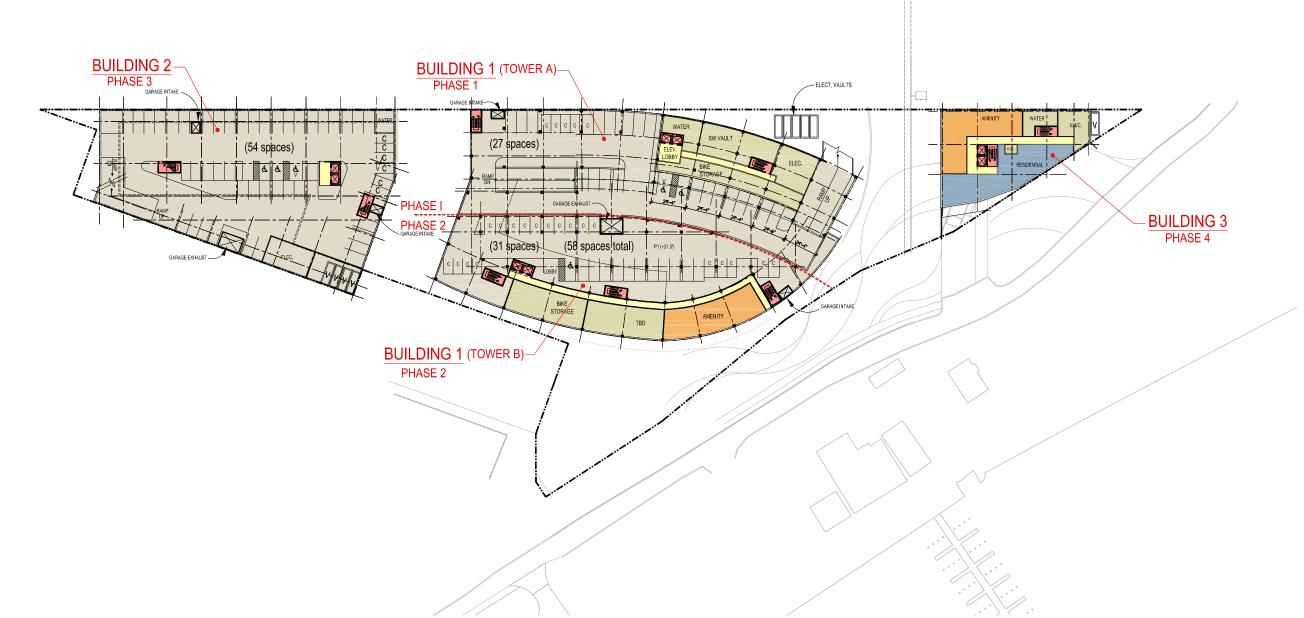

PARKING PLAN - P2 LEVEL

| LEGEND        |                         |             |
|---------------|-------------------------|-------------|
| RESIDENTIAL   | PARKING DATA - P1 LEVEL |             |
|               | BUILDING PHASE          | # OF SPACES |
| BUILDING CORE | PHASE I                 | 27          |
|               | PHASE 2                 | 31          |
| PARKING       | PHASE 3                 | 54          |
| SERVICE       | PHASE 4                 | 0           |
|               | TOTAL SPACES            | 112         |