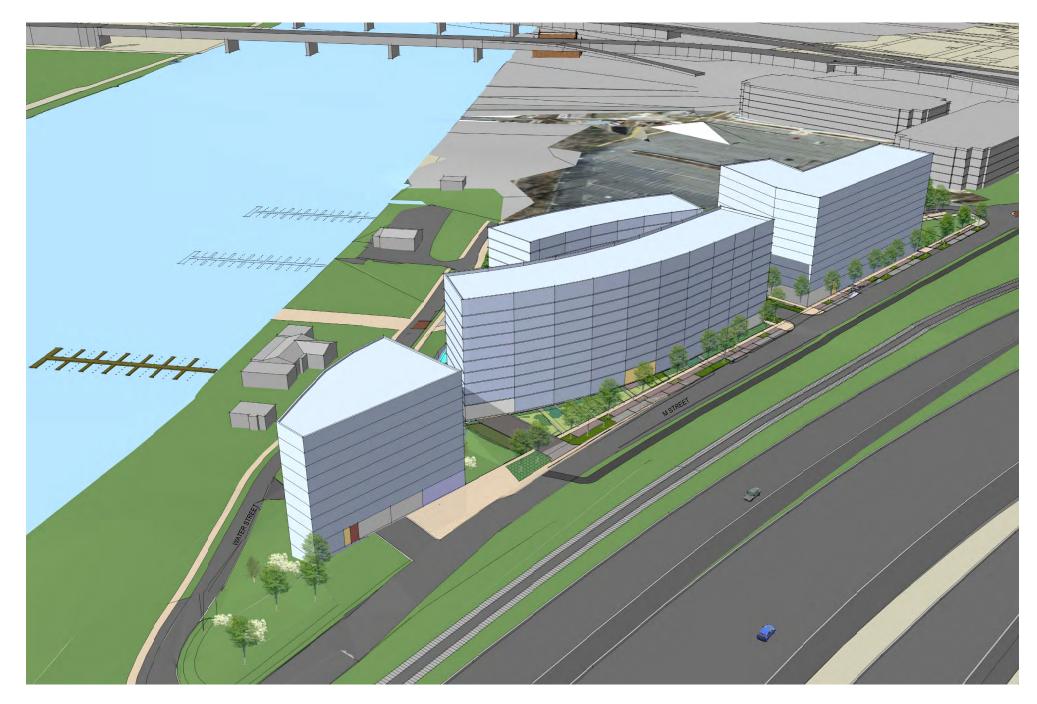

AERIAL VIEW LOOKING NORTHWEST

PERSPECTIVE MASSING VIEW

1333 M STREET DATE: 10-30-13

| LEGEND        |                         |          |
|---------------|-------------------------|----------|
|               | PARKING DATA - P2 LEVEL |          |
|               | BUILDING PHASE          | # SPACES |
| BUILDING CORE | PHASEI                  | 24       |
|               | PHASE 2                 | 30       |
| PARKING       | PHASE 3                 | 55       |
| SERVICE       | PHASE 4                 | 0        |
|               | TOTAL SPACES            | 109      |