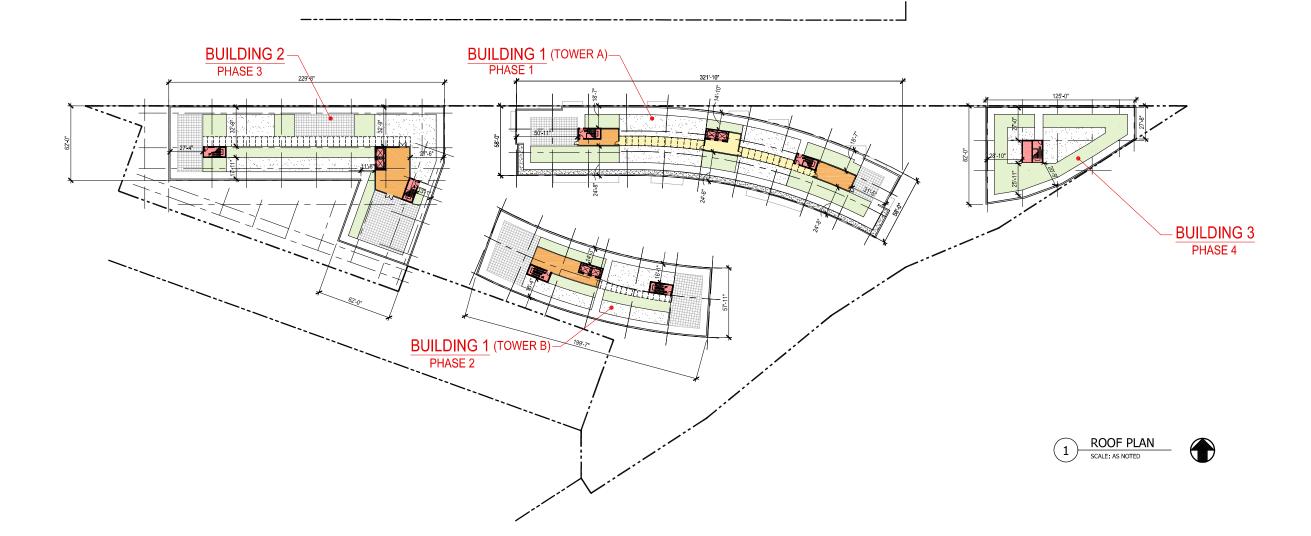

20' 10' 0 20' 40' 80 1:80 (11x17 size sheet)

> 1333 M STREET DATE: 10-30-13

ROOF PLAN

1333 M STREET

DATE: 10-30-13

ENLARGED ROOF PLANS