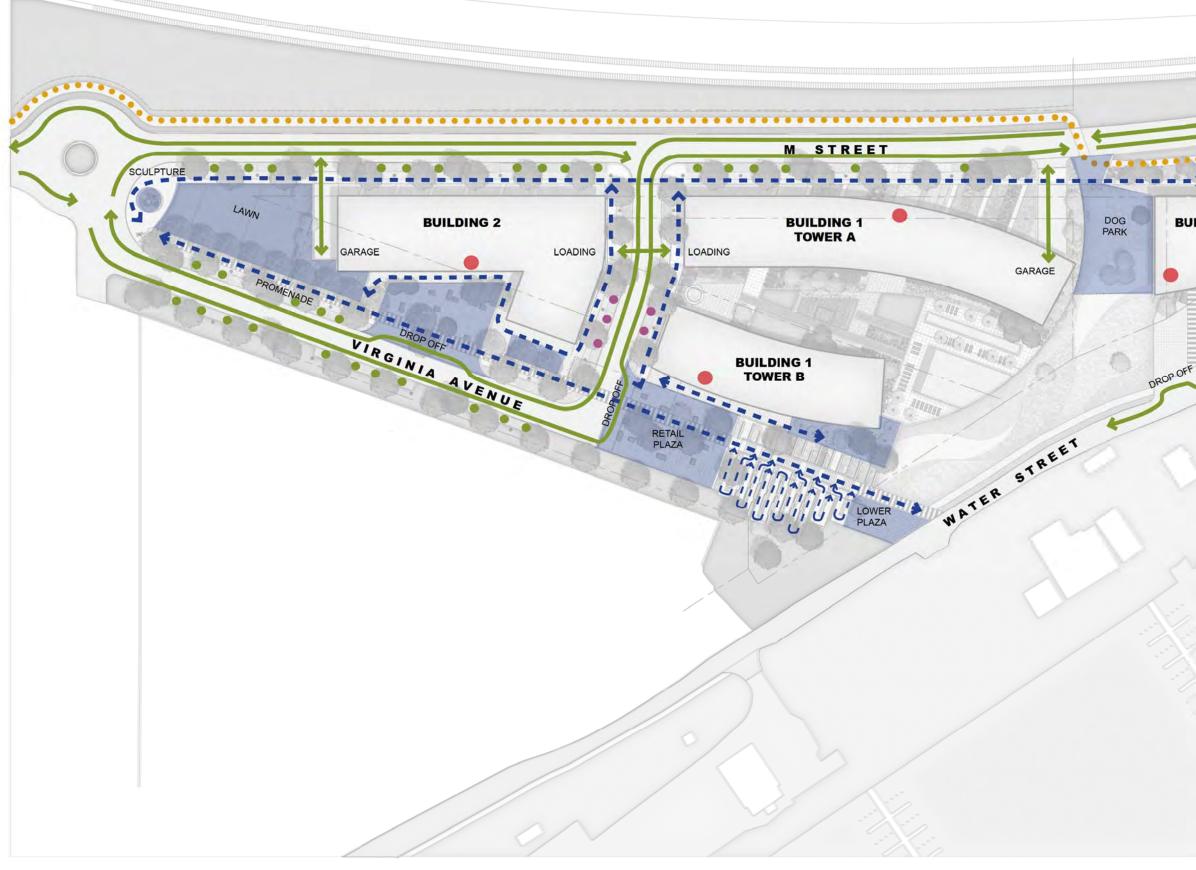

PARKERRODRIGUEZ, INC. Planning | Urban Design | Landscape Architecture





























PHASE 4 CIRCULATION











PEDESTRIAN

BIKE

**BUILDING 3** 

-----







PROMENADE STAIR SECTION













PROMENADE RAMP SECTION











VIEW WEST TOWARDS VIRGINIA AVENUE (1)

1333 M STREET DATE: 10-30-13

PERSPECTIVE VIEW









1 VIEW AT RETAIL PLAZA

1333 M STREET DATE: 10-30-13

PERSPECTIVE VIEW



2 VIEW AT RETAIL PLAZA







PERSPECTIVE MASSING VIEW



AERIAL VIEW LOOKING NORTHWEST









PERSPECTIVE MASSING VIEW

1333 M STREET DATE: 10-30-13





| LEGEND        |                         |          |
|---------------|-------------------------|----------|
|               | PARKING DATA - P2 LEVEL |          |
|               | BUILDING PHASE          | # SPACES |
| BUILDING CORE | PHASEI                  | 24       |
|               | PHASE 2                 | 3