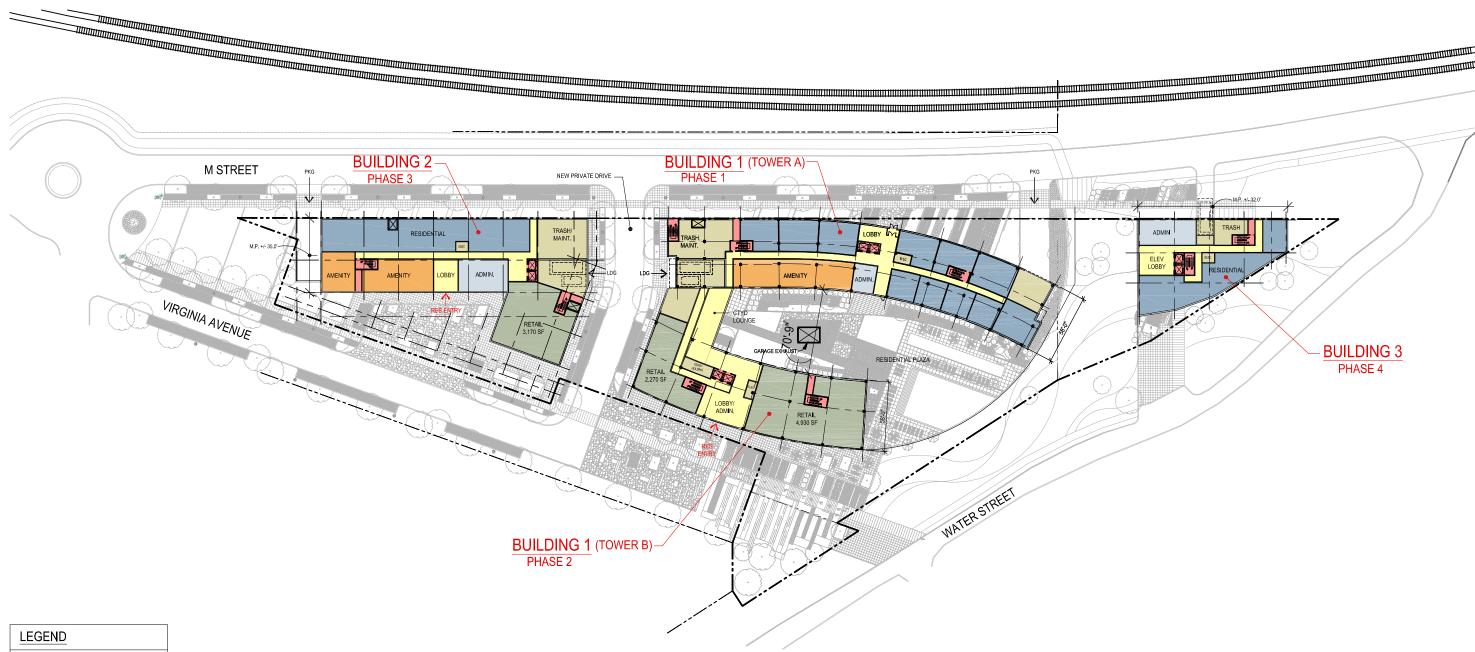

## LEGEND

# NOTES:

- MECHANICAL PENTHOUSE AND FACILITY LOCATIONS ARE APPROXIMATE IN SIZE AND LOCATION. FINAL LAYOUTS MAY VARY DEPENDING ON ENGINEERING AND CONSTRUCTION REQUIREMENTS.
  EXTENSIVE OPEEN POOP SUFFACE COVERAGE IS ILLUSTRATIVE IN PUPPOSE
- 2. EXTENSIVE GREEN ROOF SUFACE COVERAGE IS ILLUSTRATIVE IN PURPOSE. GREEN ROOF SHALL BE PROVIDED TO MEET STORM WATER MANAGEMENT REQUIREMENTS. SEE STORM WATER MANAGEMENT PLAN.