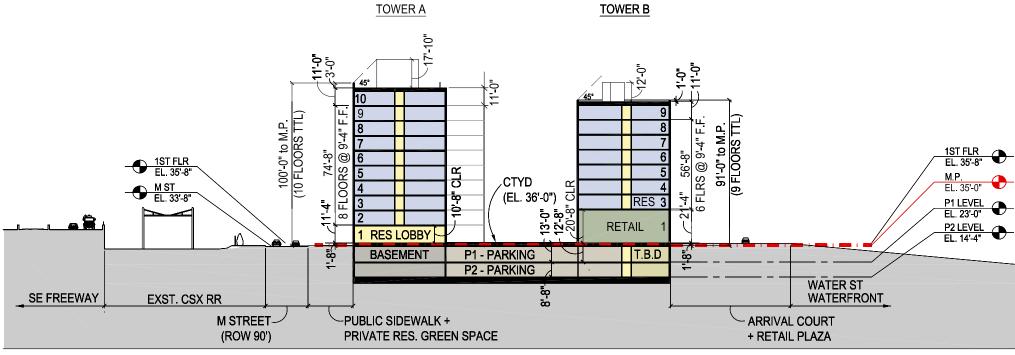

# ENLARGED ROOF PLANS

10' 5' 0 10' 1:40 (11x17 size sheet)

1333 M STREET

DATE: 10-30-13

**OVERALL BUILDING SECTION** 

TOWER A

В

SITE SECTION DIAGRAMS