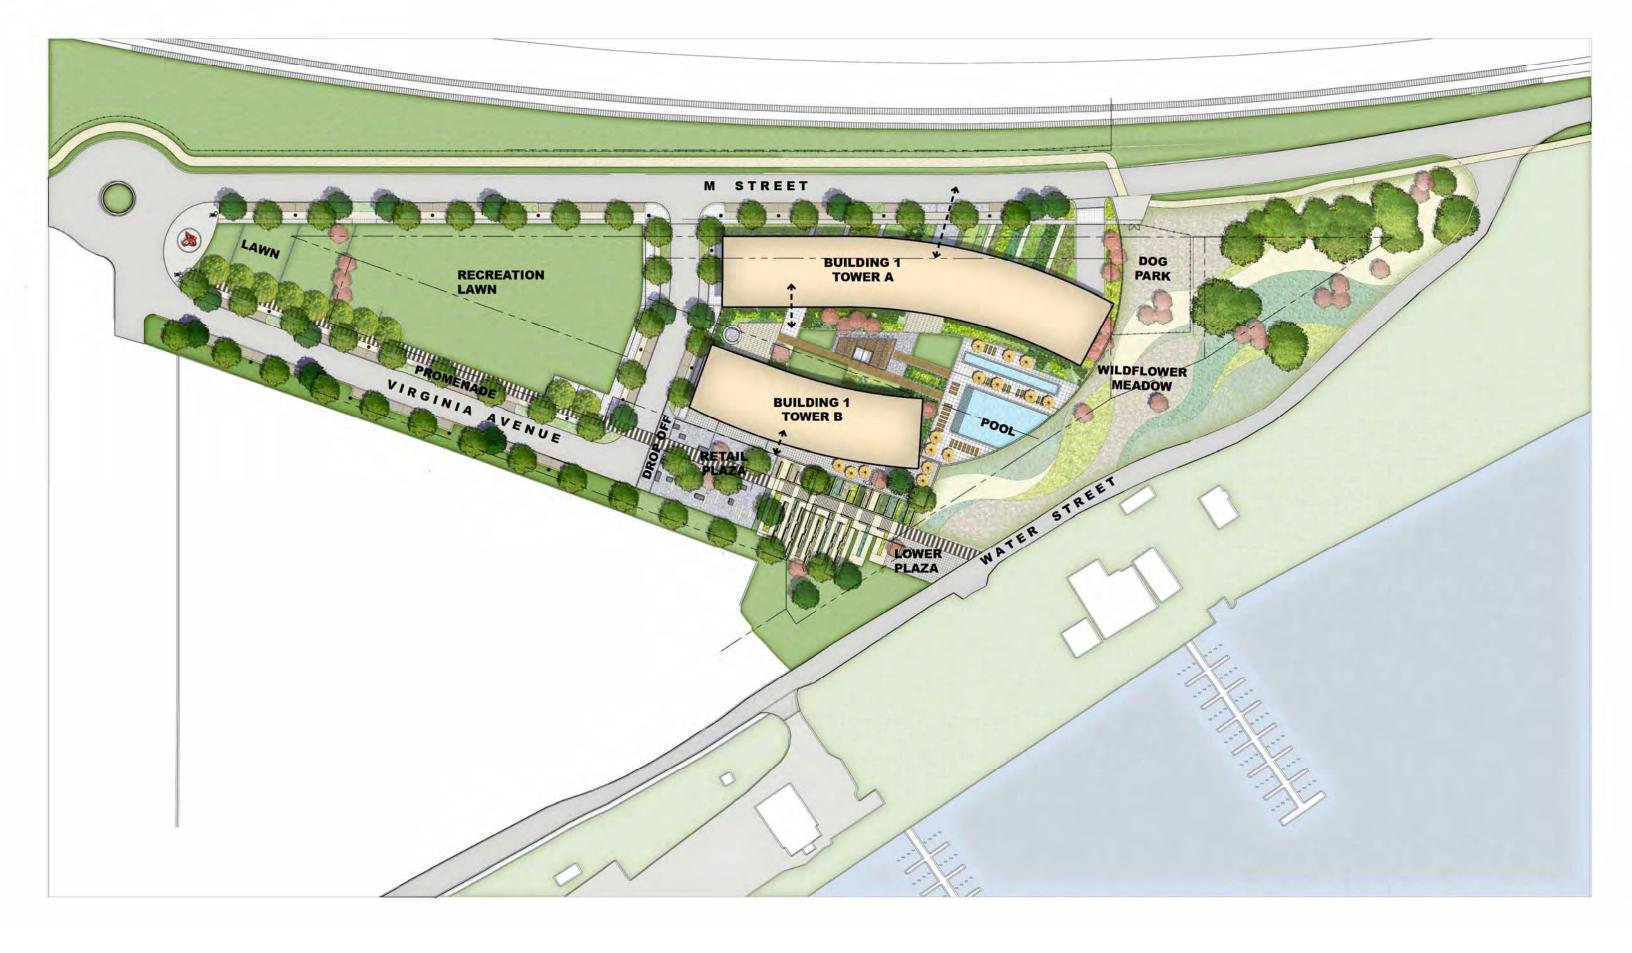

## LEGEND

# NOTES:

- MECHANICAL PENTHOUSE AND FACILITY LOCATIONS ARE APPROXIMATE IN SIZE AND LOCATION. FINAL LAYOUTS MAY VARY DEPENDING ON ENGINEERING AND CONSTRUCTION REQUIREMENTS.
  EXTENSIVE OPEEN POOP SUFFACE COVERAGE IS ILLUSTRATIVE IN PUPPOSE
- 2. EXTENSIVE GREEN ROOF SUFACE COVERAGE IS ILLUSTRATIVE IN PURPOSE. GREEN ROOF SHALL BE PROVIDED TO MEET STORM WATER MANAGEMENT REQUIREMENTS. SEE STORM WATER MANAGEMENT PLAN.