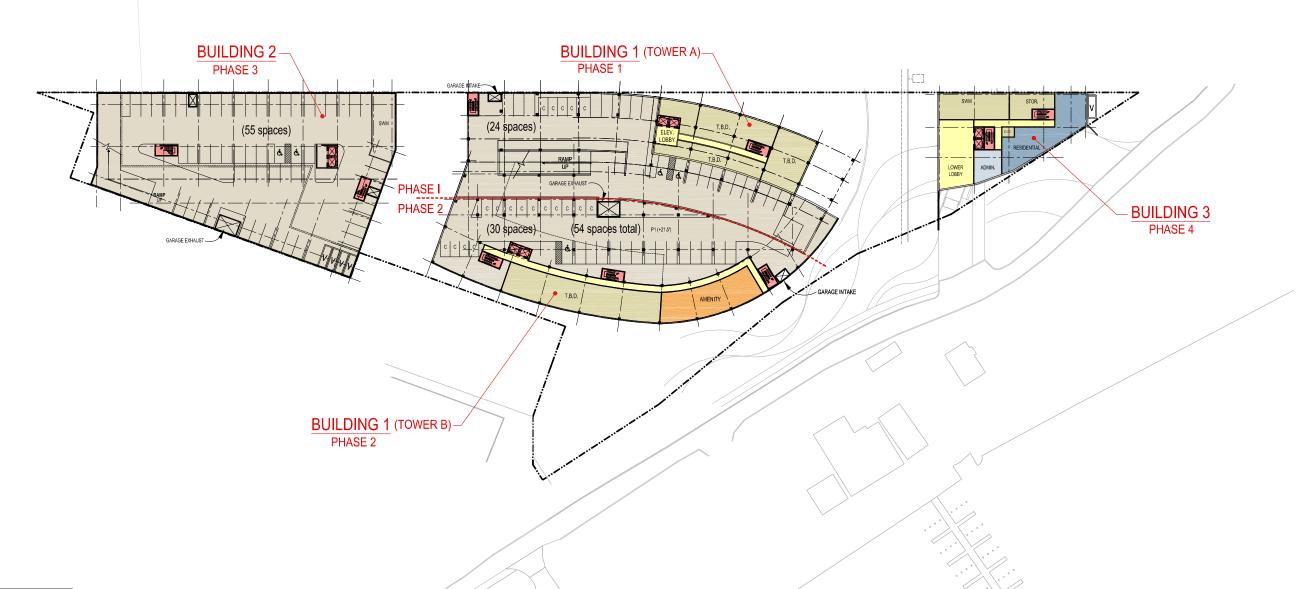

PARKERRODRIGUEZ, INC. Planning | Urban Design | Landscape Architecture

PHASE 4 CIRCULATION

PEDESTRIAN

BIKE

**BUILDING 3** 

-----

PROMENADE STAIR SECTION

PROMENADE RAMP SECTION

AERIAL VIEW LOOKING NORTHWEST

PERSPECTIVE MASSING VIEW

1333 M STREET DATE: 10-30-13

| LEGEND        |                         |          |
|---------------|-------------------------|----------|
|               | PARKING DATA - P2 LEVEL |          |
|               | BUILDING PHASE          | # SPACES |
| BUILDING CORE | PHASEI                  | 24       |
|               | PHASE 2                 | 30       |
| PARKING       | PHASE 3                 | 55       |
| SERVICE       | PHASE 4                 | 0        |
|               | TOTAL SPACES            | 109      |

PARKING PLAN - P2 LEVEL

| LEGEND        |                         |             |
|---------------|-------------------------|-------------|
| RESIDENTIAL   | PARKING DATA - P1 LEVEL |             |
|               | BUILDING PHASE          | # OF SPACES |
| BUILDING CORE | PHASE I                 | 27          |
|               | PHASE 2                 | 31          |
| PARKING       | PHASE 3                 | 54          |
| SERVICE       | PHASE 4                 | 0           |
|               | TOTAL SPACES            | 112         |

PARKING PLAN - P1 LEVEL

**GROUND FLOOR PLAN** 