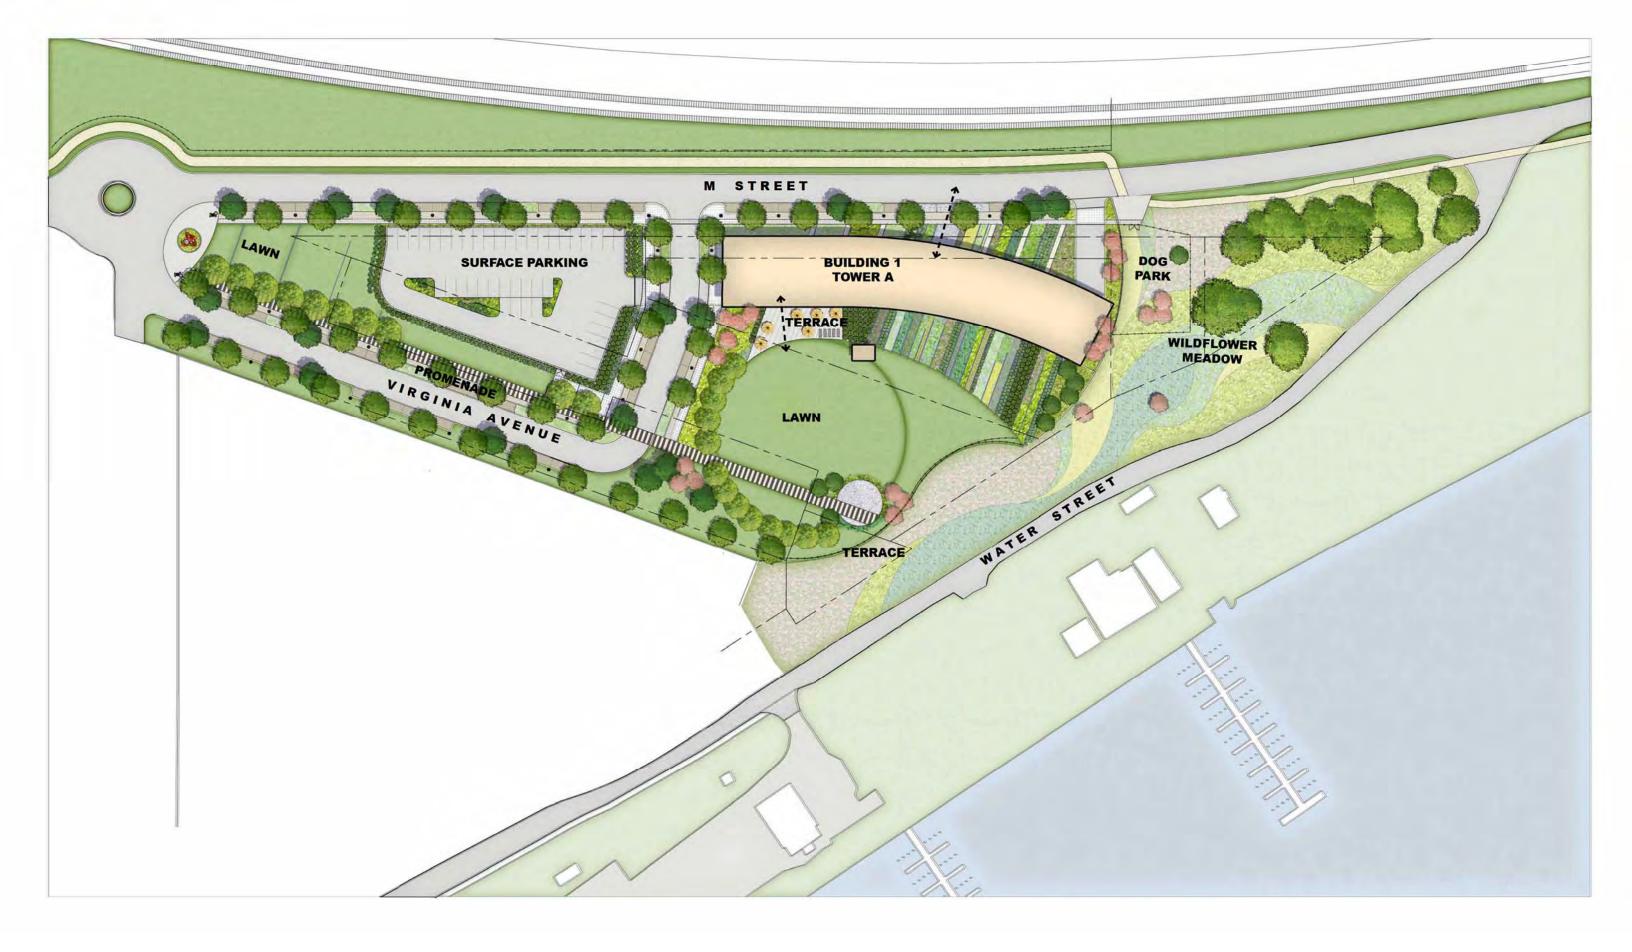

## LEGEND

# NOTES:

- MECHANICAL PENTHOUSE AND FACILITY LOCATIONS ARE APPROXIMATE IN SIZE AND LOCATION. FINAL LAYOUTS MAY VARY DEPENDING ON ENGINEERING AND CONSTRUCTION REQUIREMENTS.
  EXTENSIVE OPEEN POOP SUFFACE COVERAGE IS ILLUSTRATIVE IN PUPPOSE
- 2. EXTENSIVE GREEN ROOF SUFACE COVERAGE IS ILLUSTRATIVE IN PURPOSE. GREEN ROOF SHALL BE PROVIDED TO MEET STORM WATER MANAGEMENT REQUIREMENTS. SEE STORM WATER MANAGEMENT PLAN.