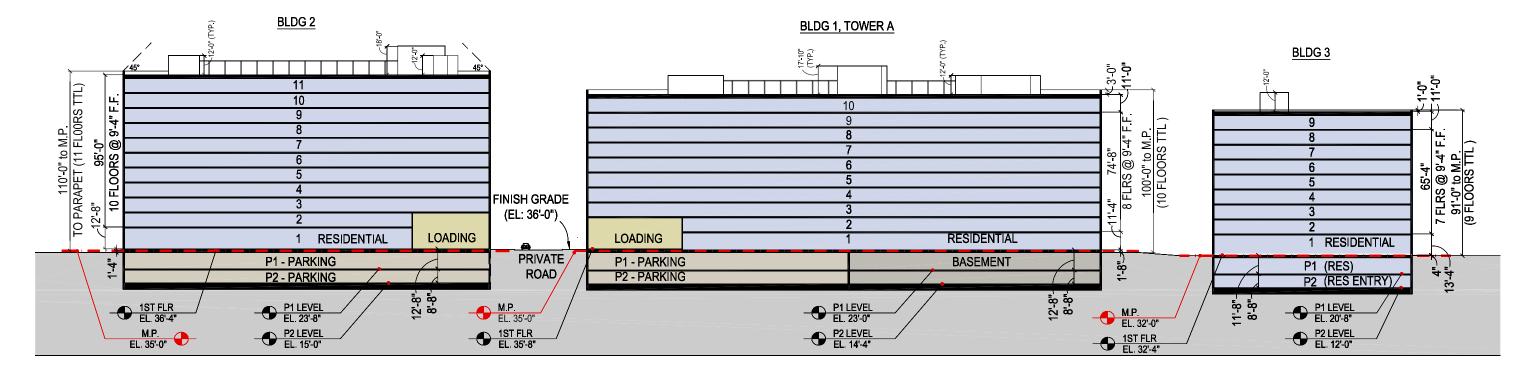

# ENLARGED ROOF PLANS

10' 5' 0 10' 1:40 (11x17 size sheet)

1333 M STREET

DATE: 10-30-13

**OVERALL BUILDING SECTION** 

TOWER A

В

SITE SECTION DIAGRAMS