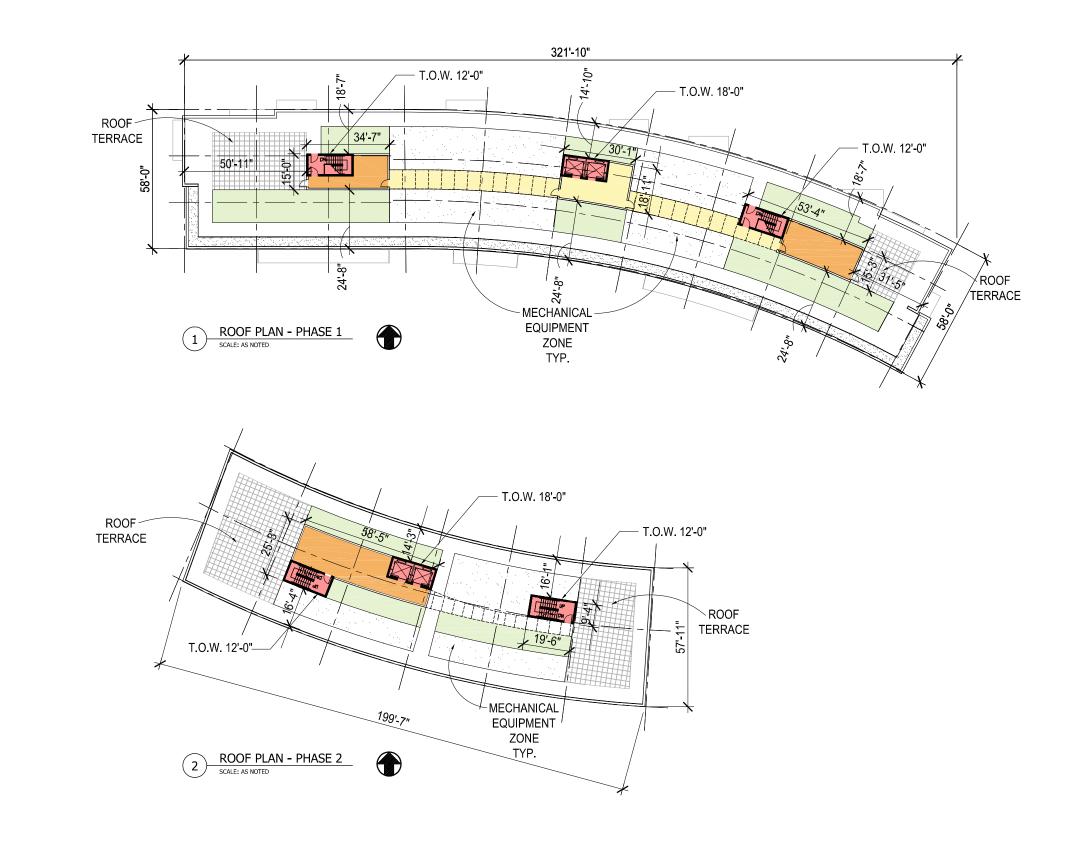

# ENLARGED ROOF PLANS

10' 5' 0 10' 1:40 (11x17 size sheet)

1333 M STREET

DATE: 10-30-13

**OVERALL BUILDING SECTION** 

TOWER A

В

SITE SECTION DIAGRAMS