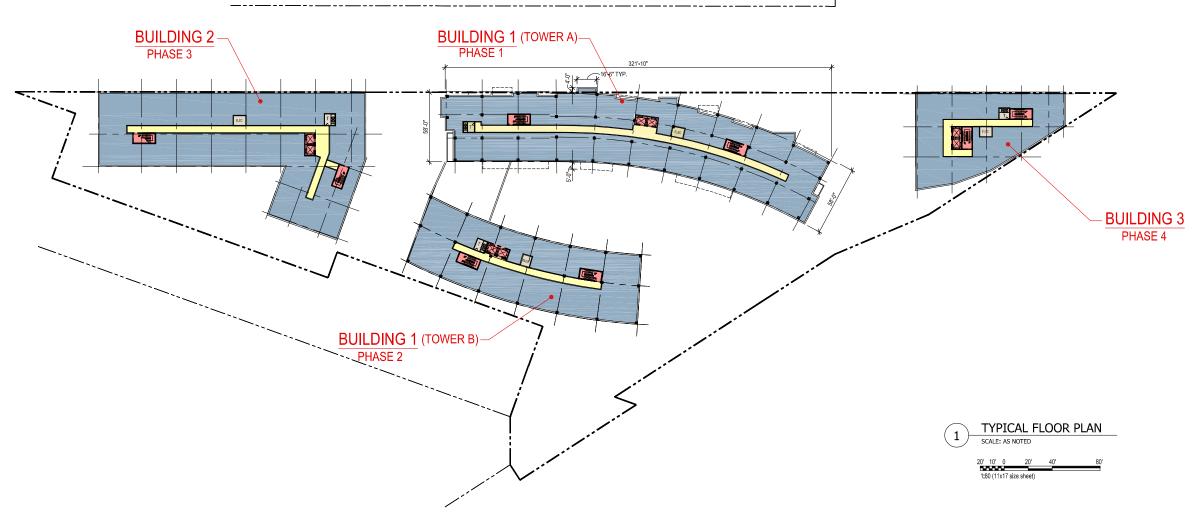

| 30       |
| PARKING       | PHASE 3                 | 55       |
| SERVICE       | PHASE 4                 | 0        |
|               | TOTAL SPACES            | 109      |

PARKING PLAN - P2 LEVEL









| LEGEND        |                         |             |
|---------------|-------------------------|-------------|
| RESIDENTIAL   | PARKING DATA - P1 LEVEL |             |
|               | BUILDING PHASE          | # OF SPACES |
| BUILDING CORE | PHASE I                 | 27          |
|               | PHASE 2                 | 31          |
| PARKING       | PHASE 3                 | 54          |
| SERVICE       | PHASE 4                 | 0           |
|               | TOTAL SPACES            | 112         |

PARKING PLAN - P1 LEVEL











**GROUND FLOOR PLAN** 















## LEGEND



# NOTES:

- MECHANICAL PENTHOUSE AND FACILITY LOCATIONS ARE APPROXIMATE IN SIZE AND LOCATION. FINAL LAYOUTS MAY VARY DEPENDING ON ENGINEERING AND CONSTRUCTION REQUIREMENTS.
  EXTENSIVE OPEEN POOP SUFFACE COVERAGE IS ILLUSTRATIVE IN PUPPOSE
- 2. EXTENSIVE GREEN ROOF SUFACE COVERAGE IS ILLUSTRATIVE IN PURPOSE. GREEN ROOF SHALL BE PROVIDED TO MEET STORM WATER MANAGEMENT REQUIREMENTS. SEE STORM WATER MANAGEMENT PLAN.

20' 10' 0 20' 40' 80 1:80 (11x17 size sheet)

> 1333 M STREET DATE: 10-30-13

ROOF PLAN











1333 M STREET

DATE: 10-30-13



ENLARGED ROOF PLANS



# ENLARGED ROOF PLANS









10' 5' 0 10' 1:40 (11x17 size sheet)







1333 M STREET

DATE: 10-30-13



**OVERALL BUILDING SECTION** 











TOWER A



В





SITE SECTION DIAGRAMS



GTM **GTMARCHI