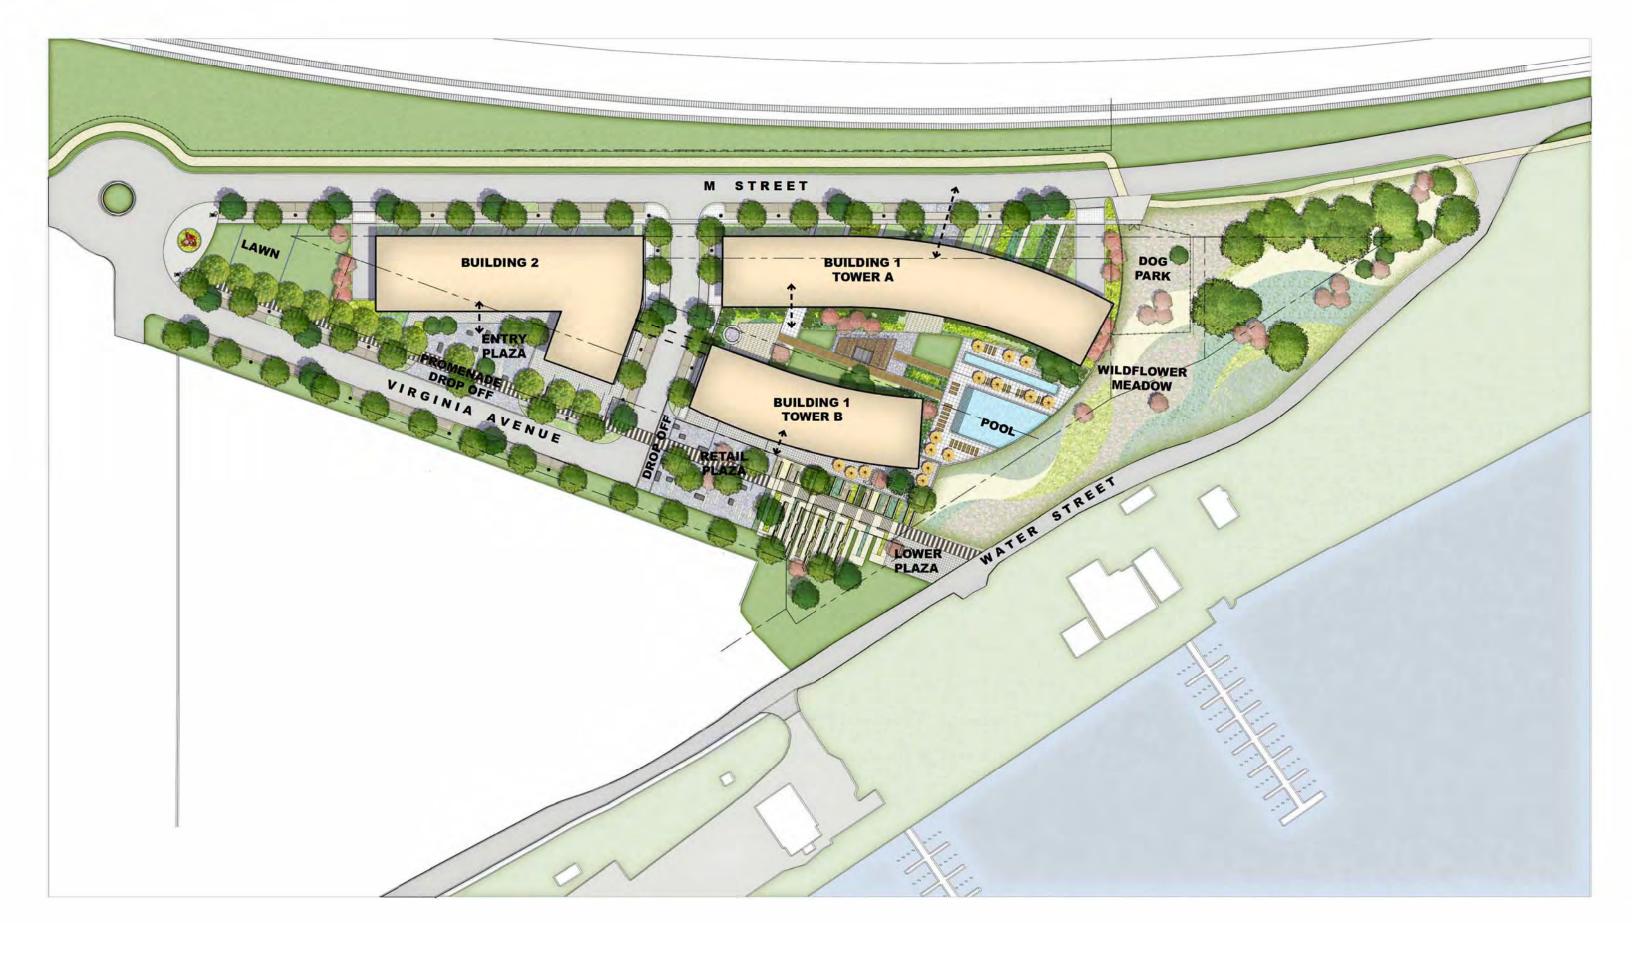

PARKERRODRIGUEZ, INC. Planning | Urban Design | Landscape Architecture





























PHASE 4 CIRCULATION











PEDESTRIAN

BIKE

**BUILDING 3** 

-----







PROMENADE STAIR SECTION













PROMENADE RAMP SECTION











VIEW WEST TOWARDS VIRGINIA AVENUE (1)

1333 M STREET DATE: 10-30-13

PERSPECTIVE VIEW









1 VIEW AT RETAIL PLAZA

1333 M STREET DATE: 10-30-13

PERSPECTIVE VIEW



2 VIEW AT RETAIL PLAZA







PERSPECTIVE MASSING VIEW



AERIAL VIEW LOOKING NORTHWEST









PERSPECTIVE MASSING VIEW

1333 M STREET DATE: 10-30-13





| LEGEND        |                         |          |
|---------------|-------------------------|----------|
|               | PARKING DATA - P2 LEVEL |          |
|               | BUILDING PHASE          | # SPACES |
| BUILDING CORE | PHASEI                  | 24       |
|               | PHA