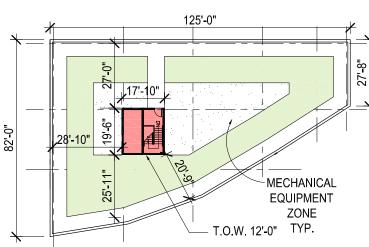

# NOTES:

- MECHANICAL PENTHOUSE AND FACILITY LOCATIONS ARE APPROXIMATE IN SIZE AND LOCATION. FINAL LAYOUTS MAY VARY DEPENDING ON ENGINEERING AND CONSTRUCTION REQUIREMENTS.
  EXTENSIVE OPEEN POOP SUFFACE COVERAGE IS ILLUSTRATIVE IN PUPPOSE
- 2. EXTENSIVE GREEN ROOF SUFACE COVERAGE IS ILLUSTRATIVE IN PURPOSE. GREEN ROOF SHALL BE PROVIDED TO MEET STORM WATER MANAGEMENT REQUIREMENTS. SEE STORM WATER MANAGEMENT PLAN.

# ENLARGED ROOF PLANS

10' 5' 0 10' 1:40 (11x17 size sheet)

1333 M STREET

DATE: 10-30-13

**OVERALL BUILDING SECTION** 

TOWER A

В

SITE SECTION DIAGRAMS