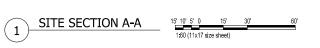

# ENLARGED ROOF PLANS

10' 5' 0 10' 1:40 (11x17 size sheet)

1333 M STREET

DATE: 10-30-13

**OVERALL BUILDING SECTION** 

TOWER A

В

SITE SECTION DIAGRAMS