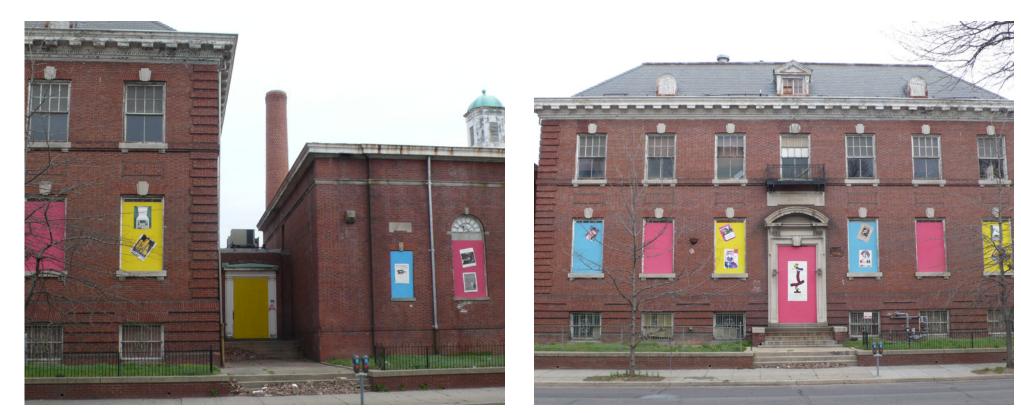

1 - I Street looking North

2 - Randall School I Street facade between main building and auditorium

3 - Randall School I Street Entrance

**RANDALL SCHOOL** 65 I Street, SW Washington, DC

4 - Randall School corner of I Street & First Street looking northeast