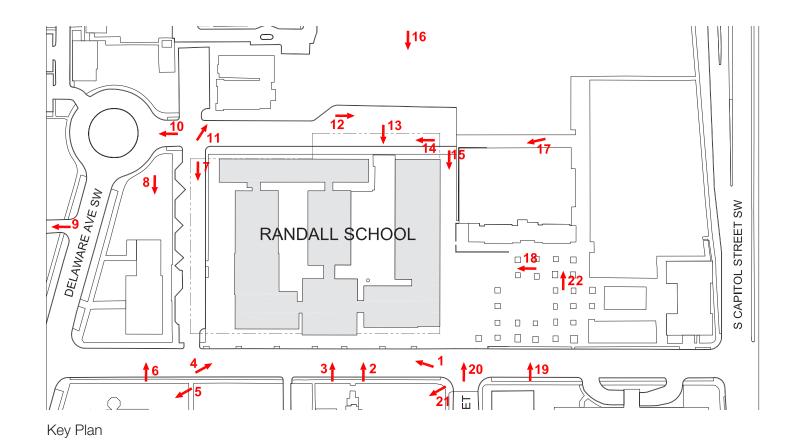

1 - I Street looking North

2 - Randall School I Street facade between main building and auditorium

3 - Randall School I Street Entrance

**RANDALL SCHOOL** 65 I Street, SW Washington, DC

4 - Randall School corner of I Street & First Street looking northeast