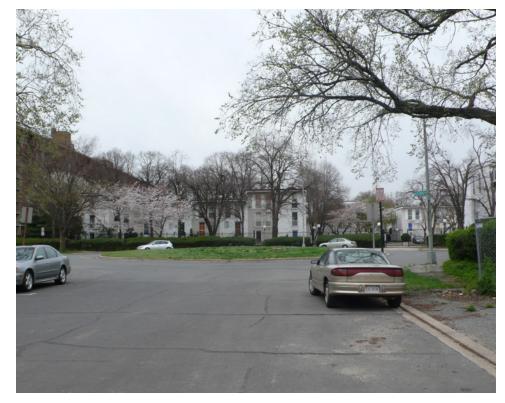

10 - H Street roundabout looking west to Delaware Ave roundabout

12 - H Street looking east

13 - Randall School courtyard looking northeast

11 - Church on H Street