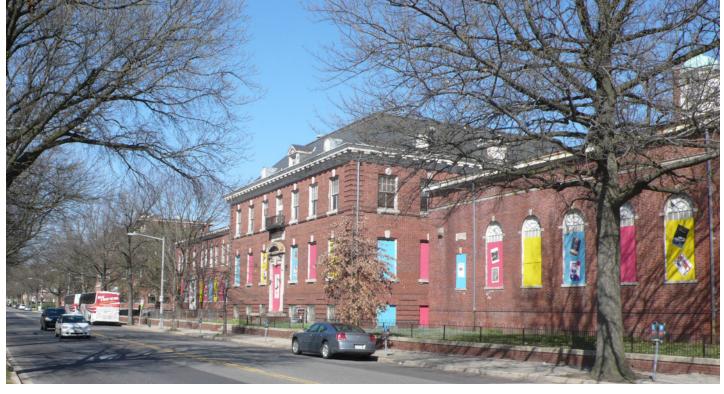

1 - I Street looking North

2 - Randall School I Street facade between main building and auditorium

3 - Randall School I Street Entrance

**RANDALL SCHOOL** 65 I Street, SW Washington, DC

4 - Randall School corner of I Street & First Street looking northeast