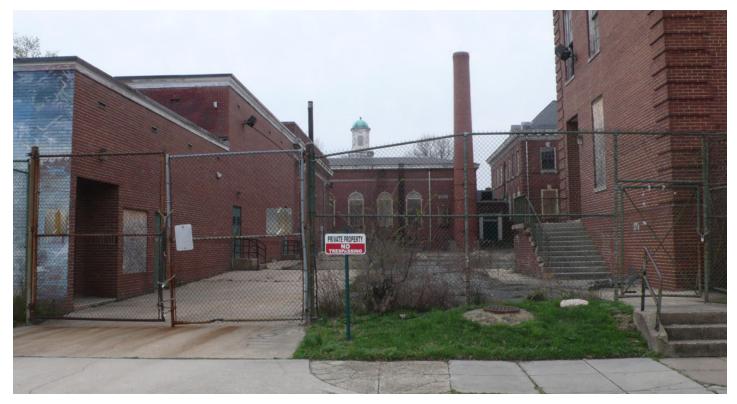

1 - I Street looking North

2 - Randall School I Street facade between main building and auditorium

3 - Randall School I Street Entrance

**RANDALL SCHOOL** 65 I Street, SW Washington, DC

4 - Randall School corner of I Street & First Street looking northeast

5 - I Street looking southwest at Friendship Baptist Church

6 - Corner of I Street and First Street looking north at Southwest Community Health Center

7 - Corner of First Street & H Street looking south