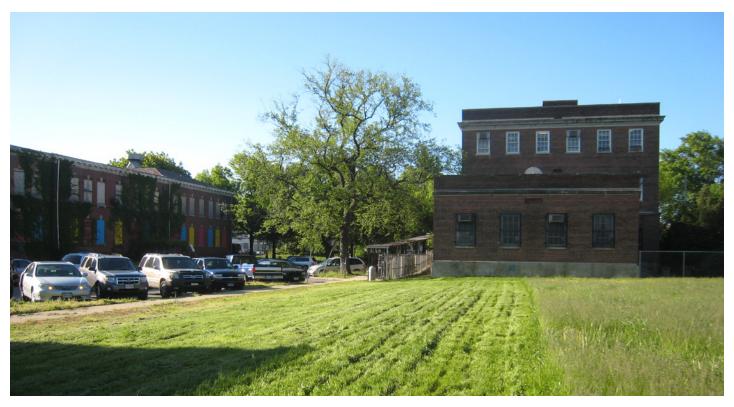

1 - I Street looking North

2 - Randall School I Street facade between main building and auditorium

3 - Randall School I Street Entrance

**RANDALL SCHOOL** 65 I Street, SW Washington, DC

4 - Randall School corner of I Street & First Street looking northeast

5 - I Street looking southwest at Friendship Baptist Church

6 - Corner of I Street and First Street looking north at Southwest Community Health Center

7 - Corner of First Street & H Street looking south