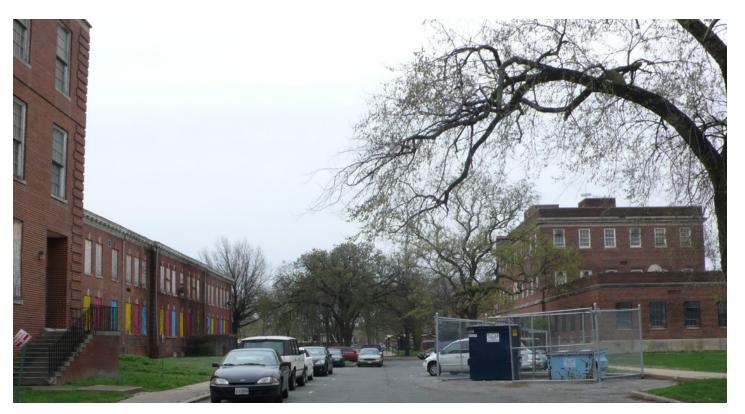

10 - H Street roundabout looking west to Delaware Ave roundabout

12 - H Street looking east

13 - Randall School courtyard looking northeast

11 - Church on H Street