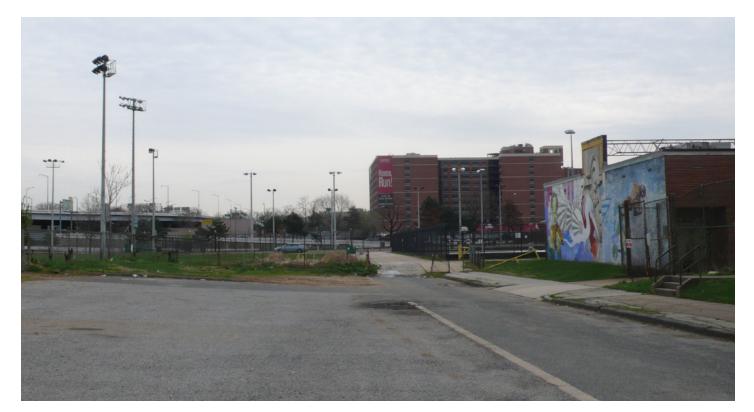

## **S03** CURRENT SITE PHOTOS

15 - H Street looking south towards Half Street and I Street intersection

14 - H Street looking west

**S04** 

CURRENT SITE PHOTOS

16 - View from baseball field looking south back toward school site