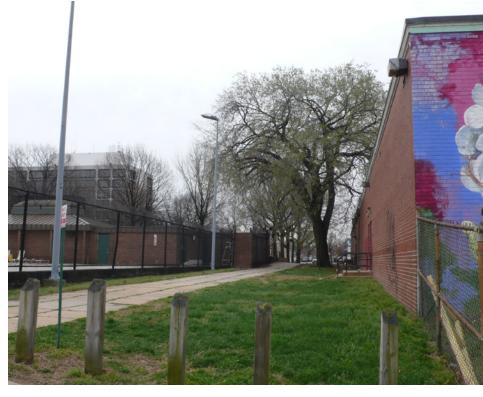

10 - H Street roundabout looking west to Delaware Ave roundabout

12 - H Street looking east

13 - Randall School courtyard looking northeast

11 - Church on H Street