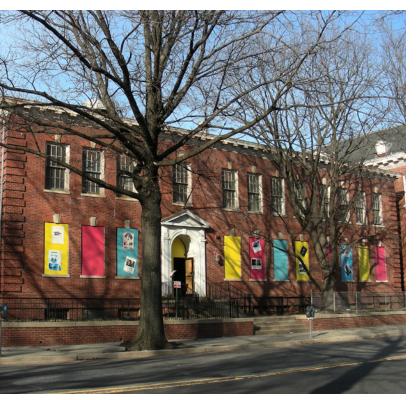

1 - I Street looking North

2 - Randall School I Street facade between main building and auditorium

3 - Randall School I Street Entrance

**RANDALL SCHOOL** 65 I Street, SW Washington, DC

4 - Randall School corner of I Street & First Street looking northeast