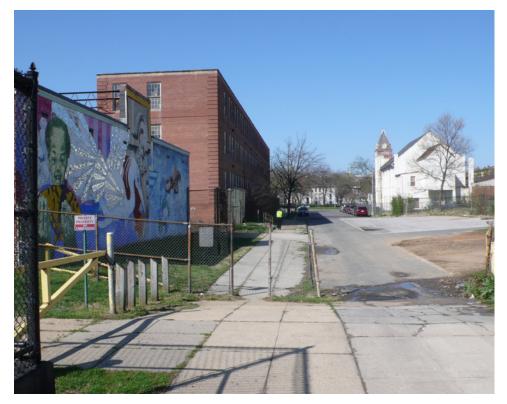

1 - I Street looking North

2 - Randall School I Street facade between main building and auditorium

3 - Randall School I Street Entrance

**RANDALL SCHOOL** 65 I Street, SW Washington, DC

4 - Randall School corner of I Street & First Street looking northeast