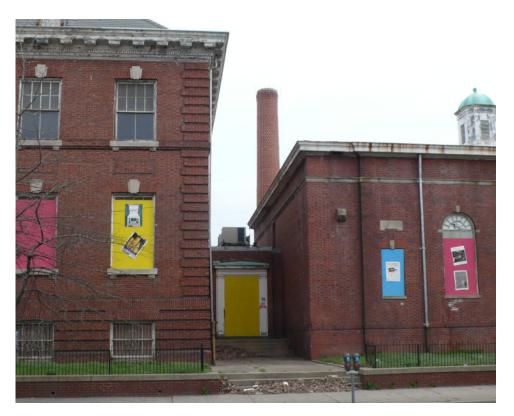

1 - I Street looking North

2 - Randall School I Street facade between main building and auditorium

3 - Randall School I Street Entrance

4 - Randall School corner of I Street & First Street looking northeast