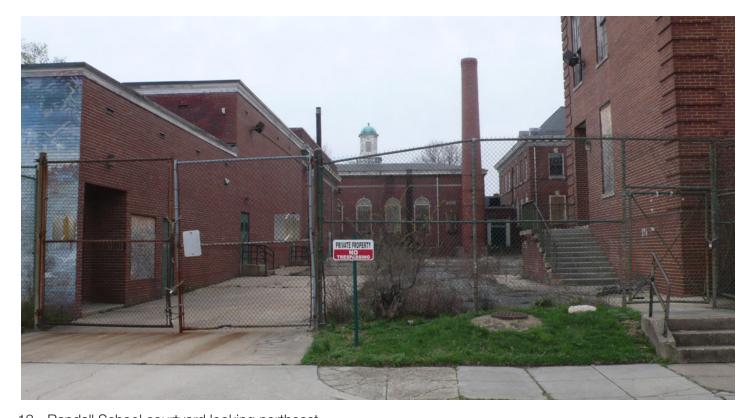

8 - Corner of First Street & H Street looking southeast

10 - H Street roundabout looking west to Delaware Ave roundabout

11 - Church on H Street

12 - H Street looking east

13 - Randall School courtyard looking northeast