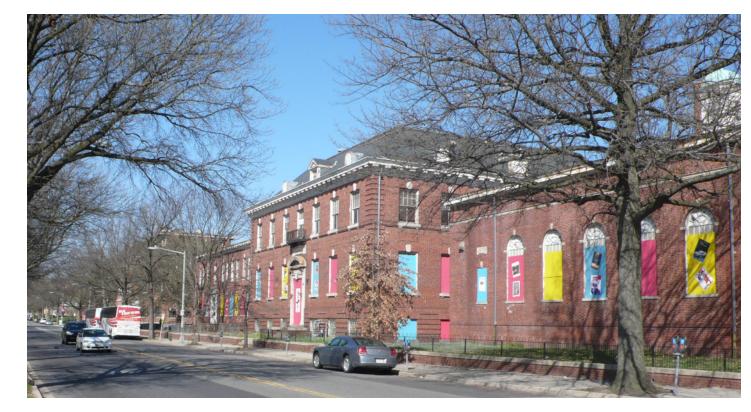

1 - I Street looking North

2 - Randall School I Street facade between main building and auditorium

3 - Randall School I Street Entrance

4 - Randall School corner of I Street & First Street looking northeast