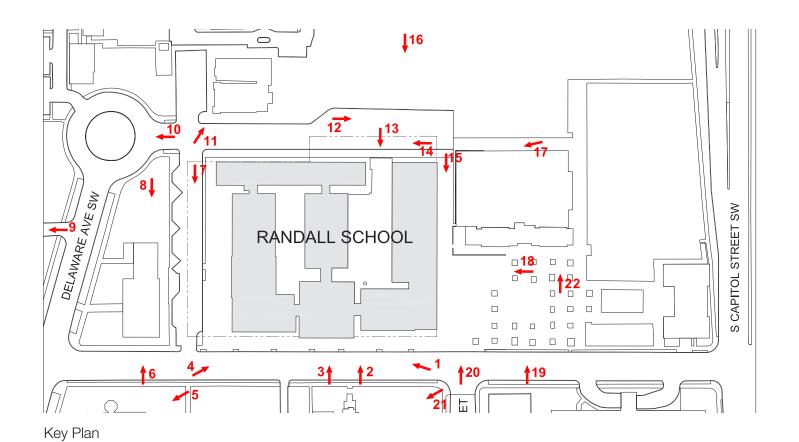

1 - I Street looking North

2 - Randall School I Street facade between main building and auditorium

3 - Randall School I Street Entrance

4 - Randall School corner of I Street & First Street looking northeast