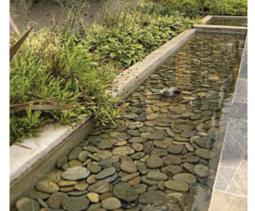

STONE-FILLED WATERCOURSE

STONE PAVERS

mbia 104

RETAIL OPTION 1/16'' = 1'-0''

···access ramp

DC standard

sidewalk

····precast concrete