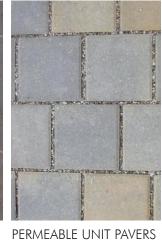

planter wall

PEPCO vault &

groundcover

small tree underplanted with

flowering groundcover

planting

textured CIP

concrete paving