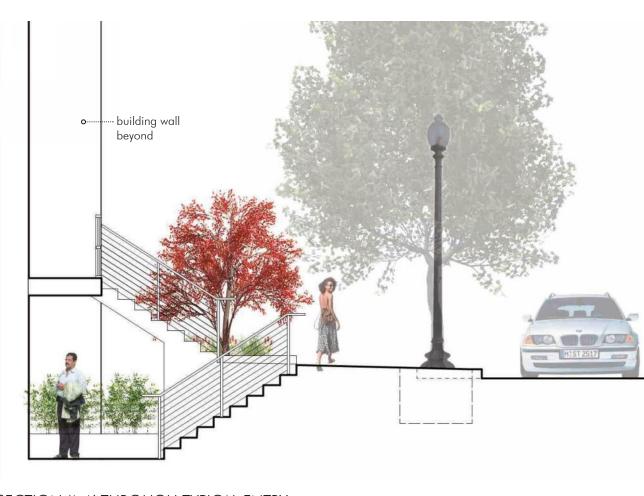

## SECTION 'A-A' THROUGH TYPICAL ENTRY

PRECAST CONCRETE PAVERS

PERENNIAL PLANTING

GROUNDCOVER

SMALL FLOWERING TREE

street level

planting, typ.

DC standard

street tree

evergreen

perennials

groundcover /

cellar-level

planting, typ.

masonry planter

precast concrete

Washington DC globe streetlight

textured CIP conc.

DC standard

sidewalk

© 2013 - Bonstra | Haresign Architects

street level

planting, typ.

DC standard

small flowering

cellar-level

planting, typ.

Washington DC globe streetlight

precast concrete

masonry planter

textured CIP conc.

DC standard

trash receptacle

sidewalk

street tree