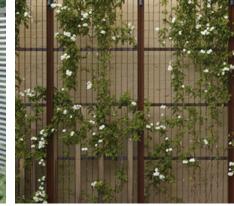

WOOD BENCH

STORMWATER PLANTING

PRIVACY SCREEN

**GREEN SCREEN** 

Bonstra Haresign

Florida & Q Street, LLC

Architecture

Bureau