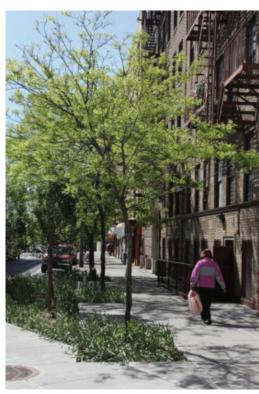

receptacle

DC Standard

tree planting

DC standard

bike rack

pavers

BICYCLE RACK PER DC STANDARD

masonry

planter wall

PEPCO vault &

groundcover

small tree underplanted with

flowering groundcover

planting

textured CIP

concrete paving

access cover

LITTER RECEPTACLE BY 'VICTOR STANLEY'

BRICK PLANTER WALL

DC Standard tree planting.

masonry planter wall, typ.

UNDERSTORY TREE PLANTING WITH EVERGREEN GROUNDCOVER

underplanted with flowering

groundcover