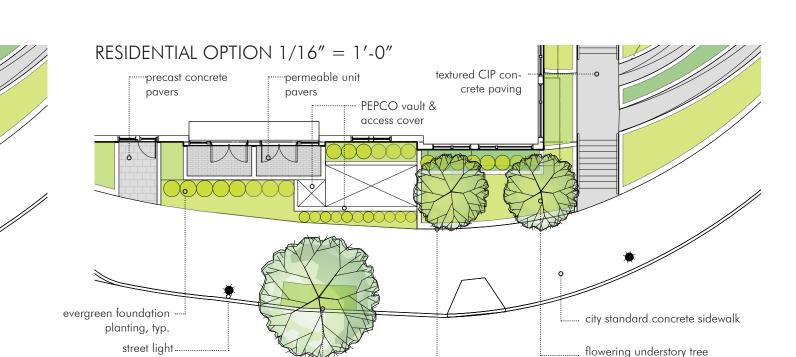

STONE-FILLED WATERCOURSE

STONE PAVERS

mbia 104

RETAIL OPTION 1/16'' = 1'-0''

···access ramp

DC standard

sidewalk

····precast concrete

receptacle

DC Standard

tree planting

DC standard

bike rack

pavers

BICYCLE RACK PER DC STANDARD

masonry

planter wall

PEPCO vault &

groundcover

small tree underplanted with

flowering groundcover

planting

textured CIP

concrete paving

access cover

LITTER RECEPTACLE BY 'VICTOR STANLEY'

BRICK PLANTER WALL

DC Standard tree planting.

masonry planter wall, typ.

UNDERSTORY TREE PLANTING WITH EVERGREEN GROUNDCOVER

underplanted with flowering

groundcover