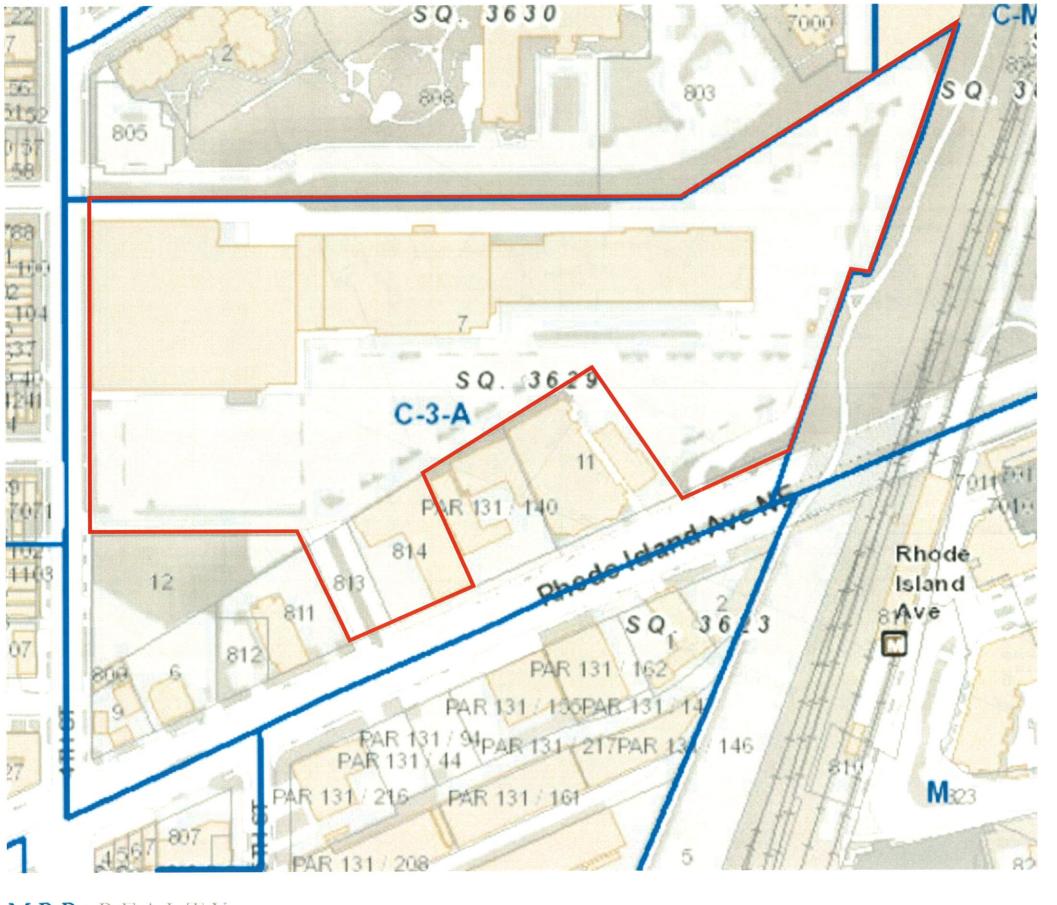

MRP REALTY

**680 Rhode Island Ave.** | Washington, DC

July 13, 2015

MRPREALTY

680 Rhode Island Ave. |

Washington, DC

July 13, 2015

**Location Map** 