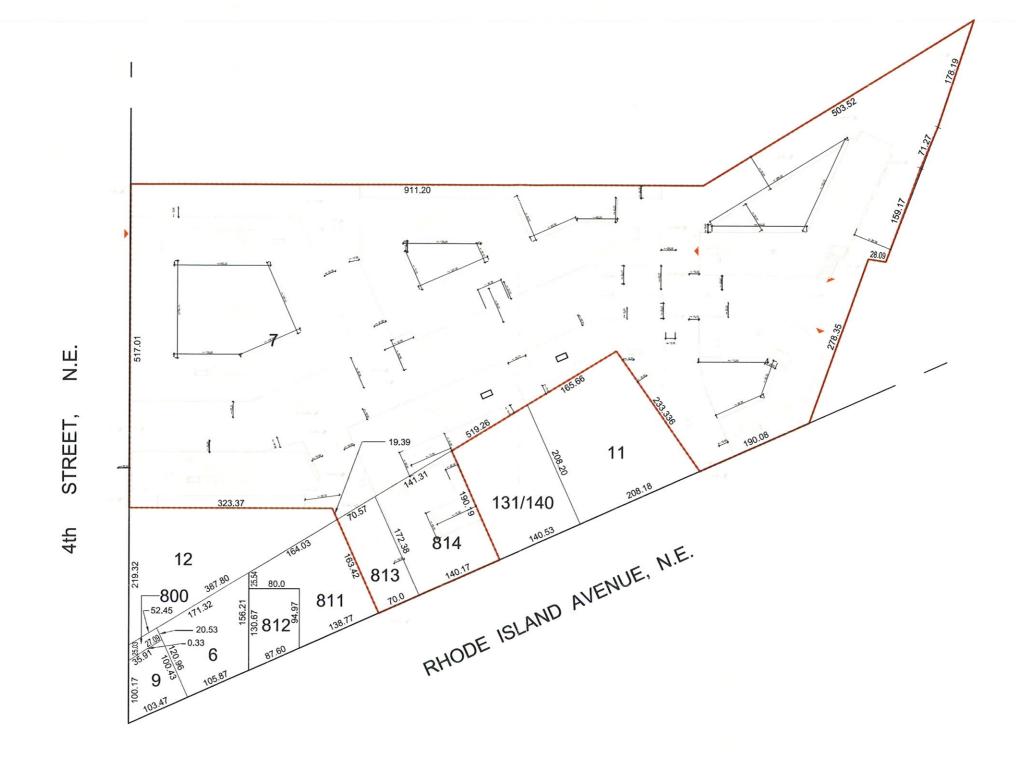

0.02

MRP REALTY

680 Rhode Island Ave. |

Washington, DC

July 13, 2015

0.03

SK+

4th St NE

MRPREALTY

680 Rhode Island Ave. | Washington, DC

July 13, 2015

0.04

SITE PLAN

1:150

SK+I