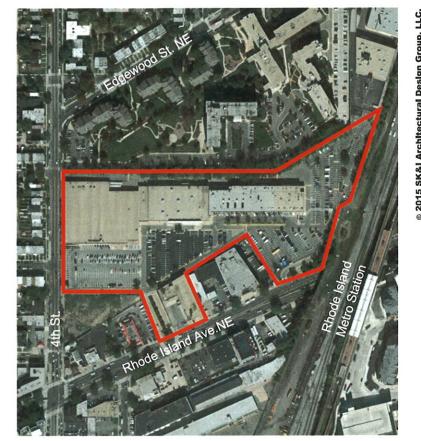

MRP REALTY

**680 Rhode Island Ave.** | Washington, DC

July 13, 2015

MRPREALTY

680 Rhode Island Ave. |

Washington, DC

July 13, 2015

**Location Map** 