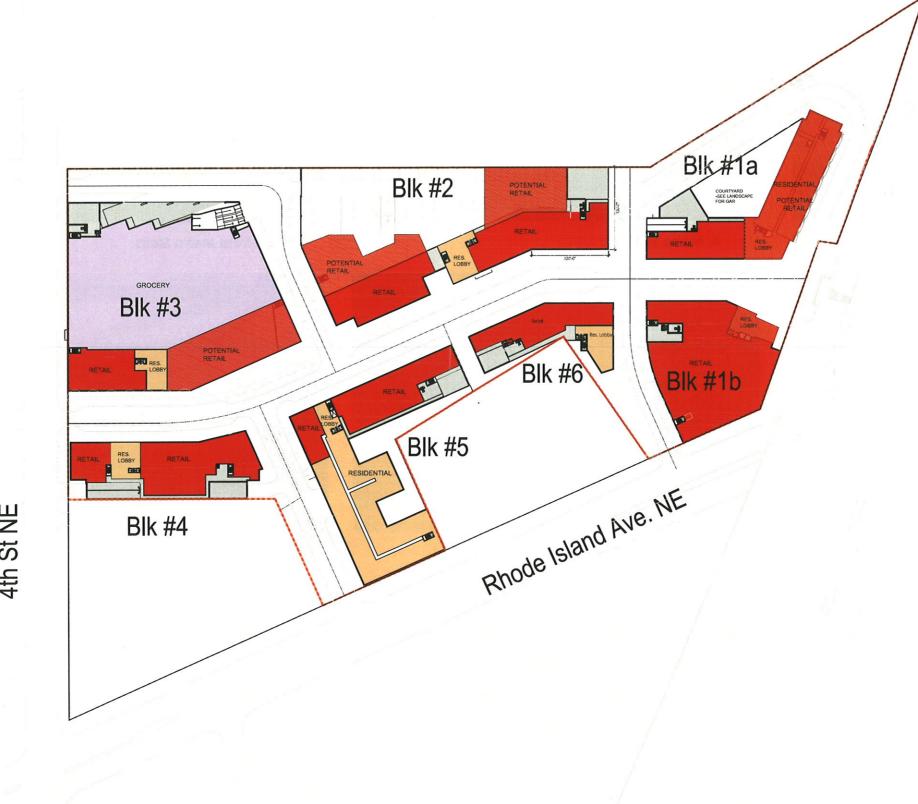

MRPREALTY

680 Rhode Island Ave. | Washington, DC

July 13, 2015

0.04

SITE PLAN

1:150

SK+I