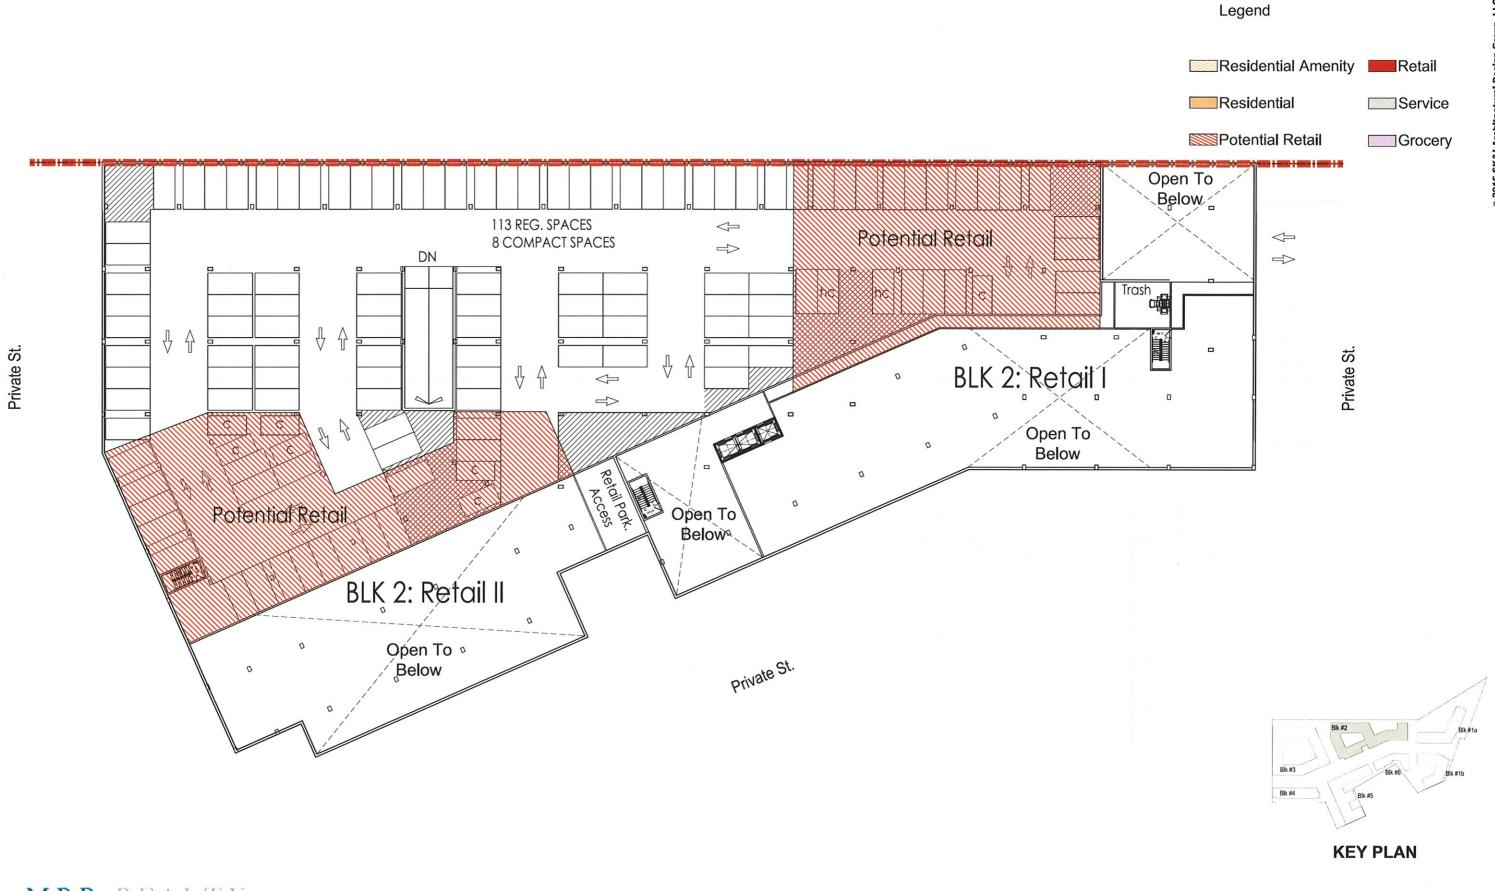

680 Rhode Island Ave. | Washington, DC

July 13, 2015 | 2.103

Block 2 2nd Floor Plan

1:40

SK+I