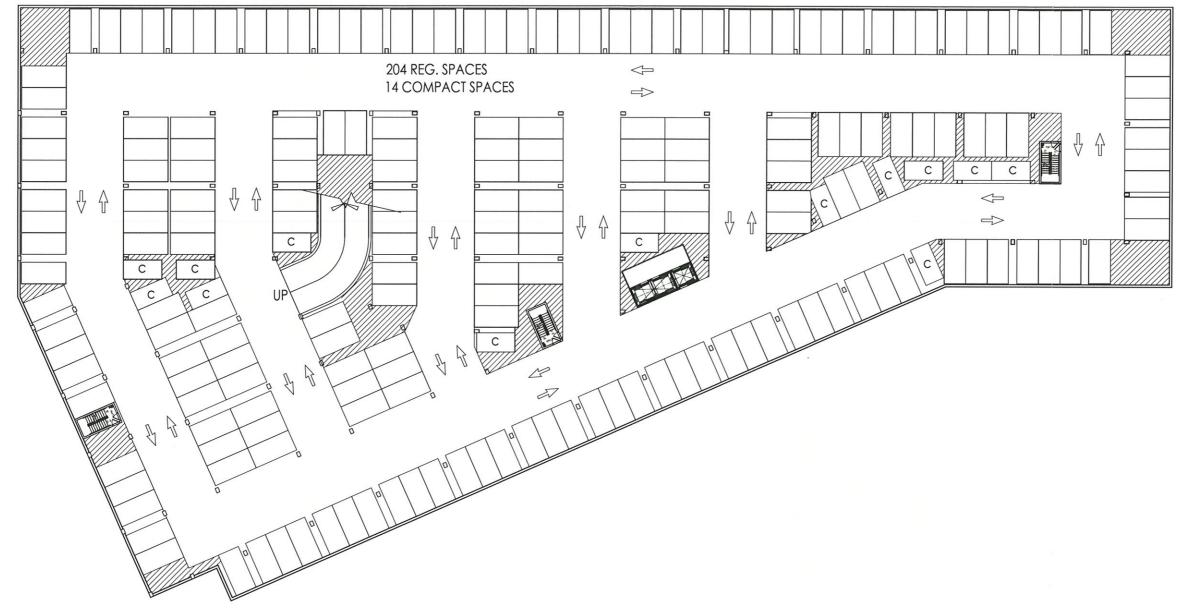

Block 2 G1 Floor Plan

SK+I

MRP REALTY

680 Rhode Island Ave. | Washington, DC

July 13, 2015 | **2.102** 

Block 2 1st Floor Plan

1:40

MRPREALTY