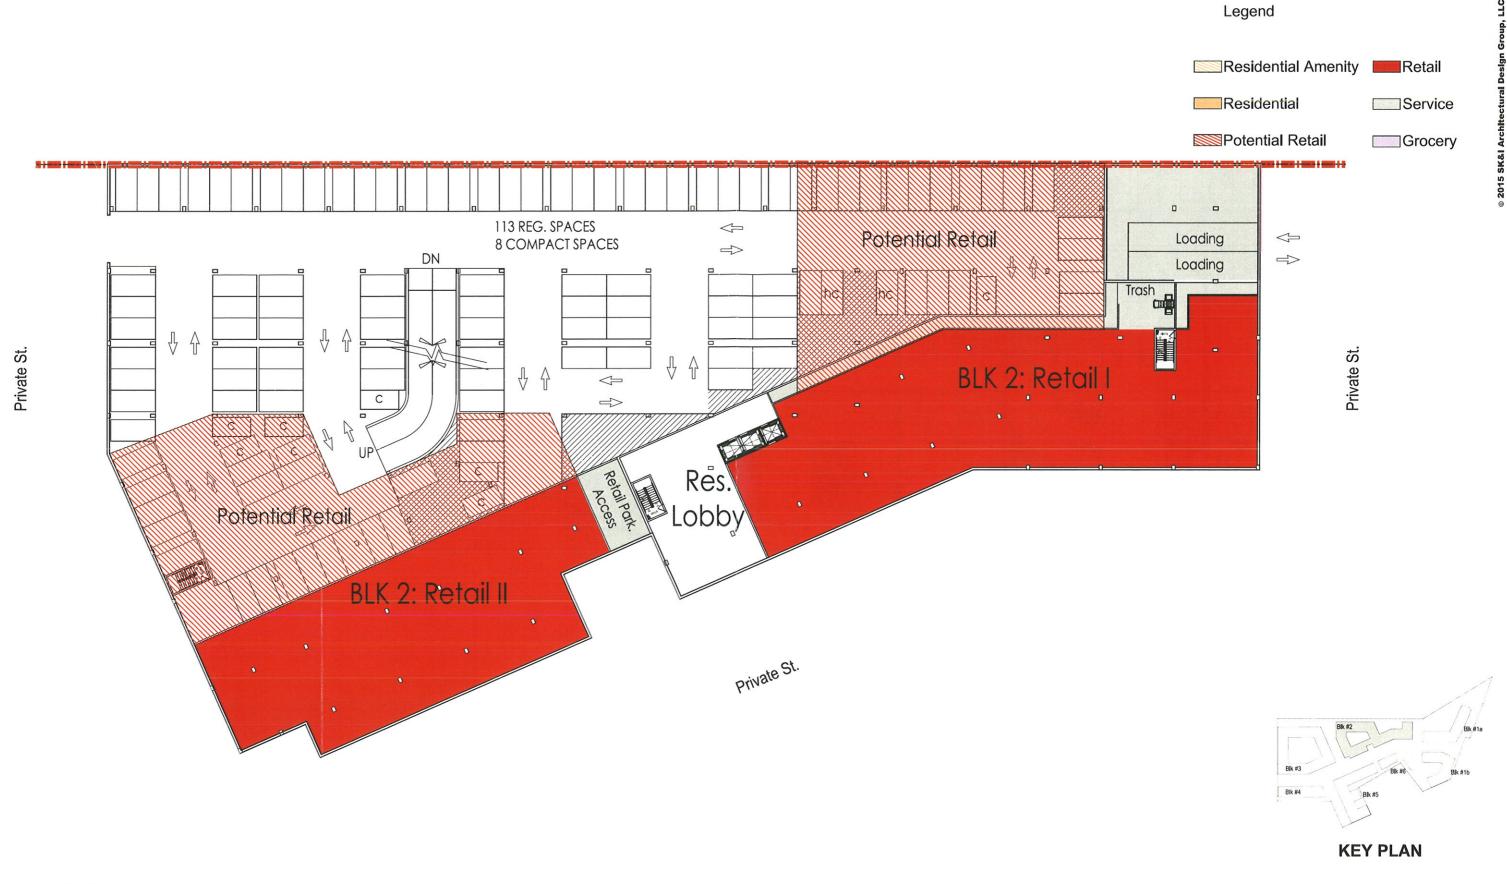

Block 2 G1 Floor Plan

SK+I

MRP REALTY

680 Rhode Island Ave. | Washington, DC

July 13, 2015 | **2.102** 

Block 2 1st Floor Plan

1:40

MRPREALTY