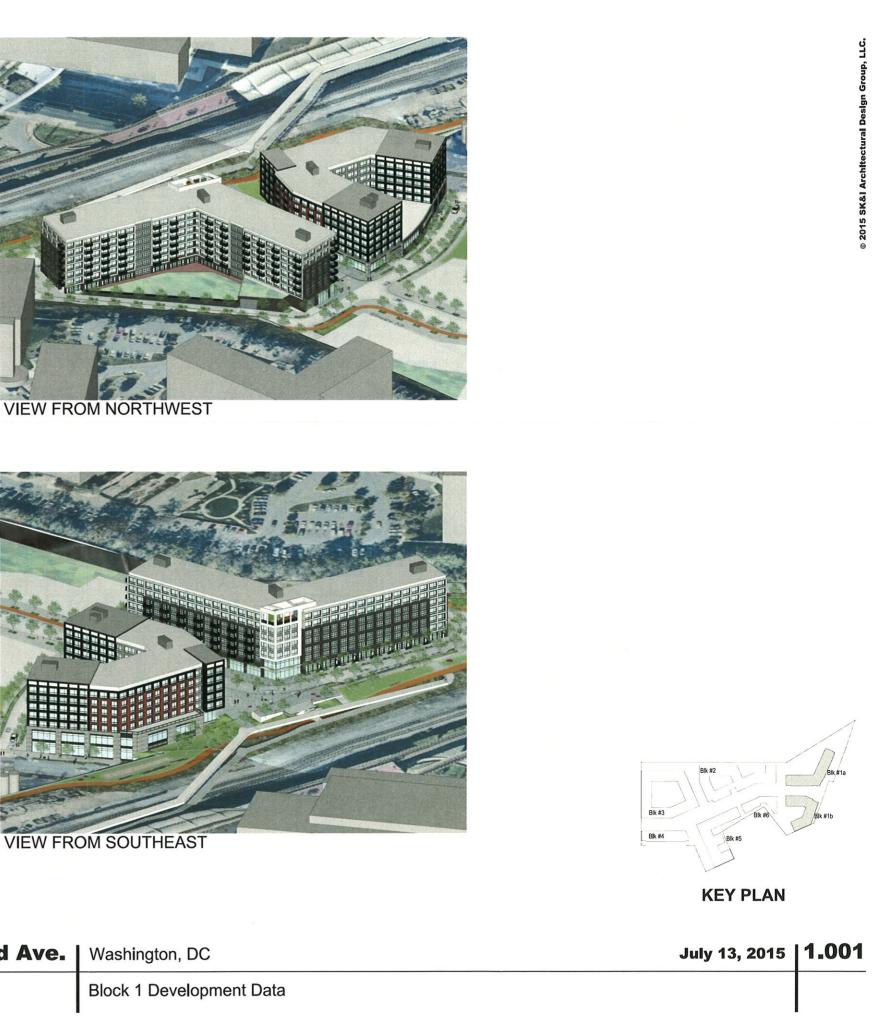

| -                         |                         |                        |                          |        | 9,806                |
| Percentage            | 7.52%                     | 18.80%                    | 18.80%                    | 29.32%                  | 15.04%                 | 10.53%                   | 100%   |                      |

**MRP** REALTY



LLC. δ © 2015 SK&I Archh



ZONING COMMISSI District of Columbia CASE NO.15-6 EXHIBIT NO.2A7 SION



 $\boldsymbol{M} \boldsymbol{R} \boldsymbol{P} \quad \boldsymbol{R} \boldsymbol{E} \boldsymbol{A} \boldsymbol{L} \boldsymbol{T} \boldsymbol{Y}$ 

680 Rhode Island Ave. | Washington, DC

SK+I

Site Aerials-Northeast

**KEY PLAN** 















**MRP** REALTY

680 Rhode Island Ave. | Washington, DC







Block 1A Stage 2 Calculations

| Mixed Use | Floor | Residential S.F. | Retail S.F. | Gross S.F. |
|-----------|-------|------------------|-------------|------------|
|           | 7     | 28,076           |             | 28,075     |
|           | 6     | 28,076           |             | 28,076     |
|           | 5     | 28,076           |             | 28,076     |
|           | 4     | 28,076           |             | 28,076     |
|           | 3     | 28,076           |             | 28,076     |
|           | 2     | 28,076           |             | 28,076     |
|           | 1     | 22,025           | 7,335       | 29,360     |
| Total     |       | 162,405          | 7,335       | 197,816    |



**MRP** | REALTY

680 Rhode Island Ave. | Washington, DC