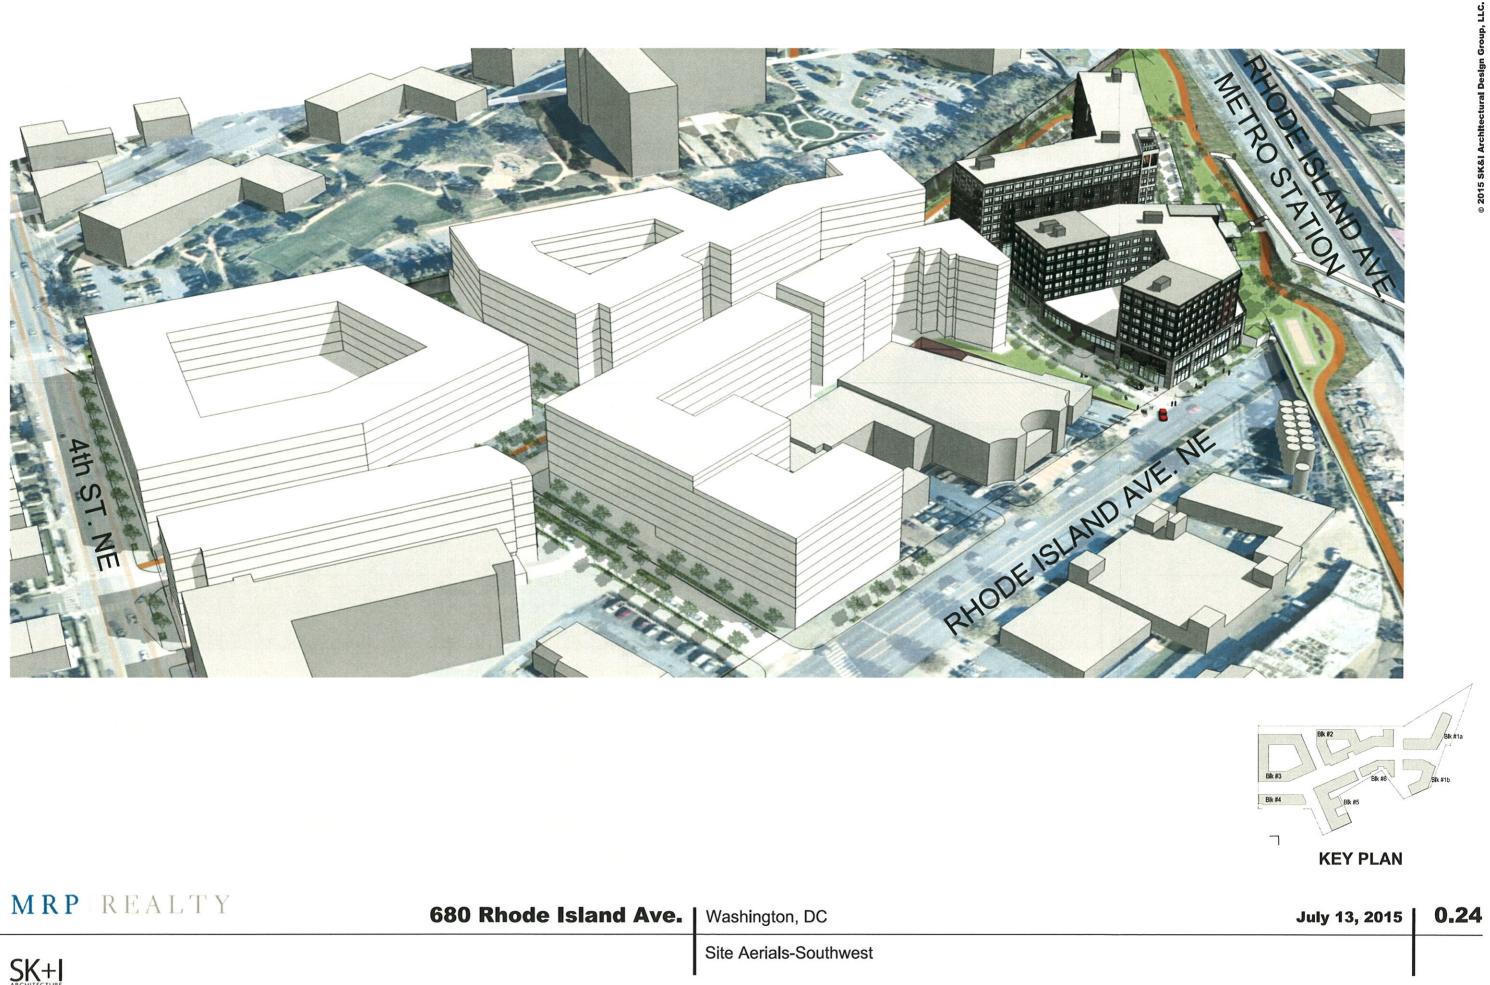

680 Rhode Island Ave. | Washington, DC

SK+I

Site Aerials-Northeast

**KEY PLAN** 

**MRP** REALTY

680 Rhode Island Ave. | Washington, DC

Block 1A Stage 2 Calculations

| Mixed Use | Floor | Residential S.F. | Retail S.F. | Gross S.F. |
|-----------|-------|------------------|-------------|------------|
|           | 7     | 28,076           |             | 28,075     |
|           | 6     | 28,076           |             | 28,076     |
|           | 5     | 28,076           |             | 28,076     |
|           | 4     | 28,076           |             | 28,076     |
|           | 3     | 28,076           |             | 28,076     |
|           | 2     | 28,076           |             | 28,076     |
|           | 1     | 22,025           | 7,335       | 29,360     |
| Total     |       | 162,405          | 7,335       | 197,816    |