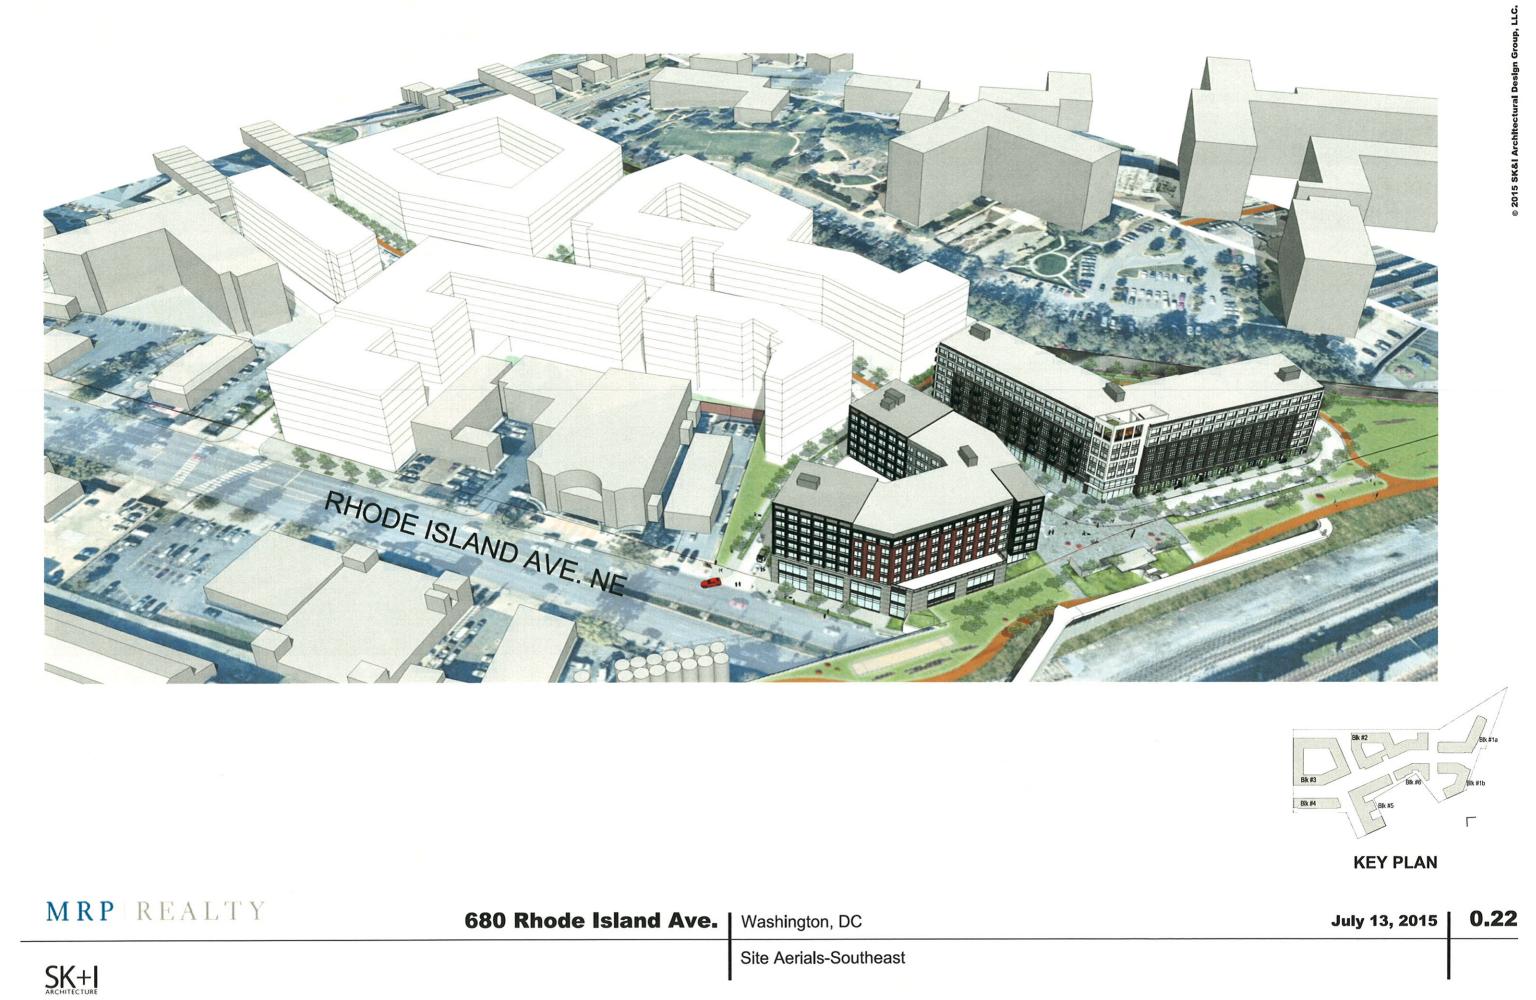

680 Rhode Island Ave. | Washington, DC

SK+I

Site Aerials-Northeast

**KEY PLAN** 

**MRP** REALTY

680 Rhode Island Ave. | Washington, DC

Block 1A Stage 2 Calculations

| Mixed Use | Floor | Residential S.F. | Retail S.F. | Gross S.F. |
|-----------|-------|------------------|-------------|------------|
|           | 7     | 28,076           |             | 28,075     |
|           | 6     | 28,076           |             | 28,076     |
|           | 5     | 28,076           |             | 28,076     |
|           | 4     | 28,076           |             | 28,076     |
|           | 3     | 28,076           |             | 28,076     |
|           | 2     | 28,076           |             | 28,076     |
|           | 1     | 22,025           | 7,335       | 29,360     |
| Total     |       | 162,405          | 7,335       | 197,816    |