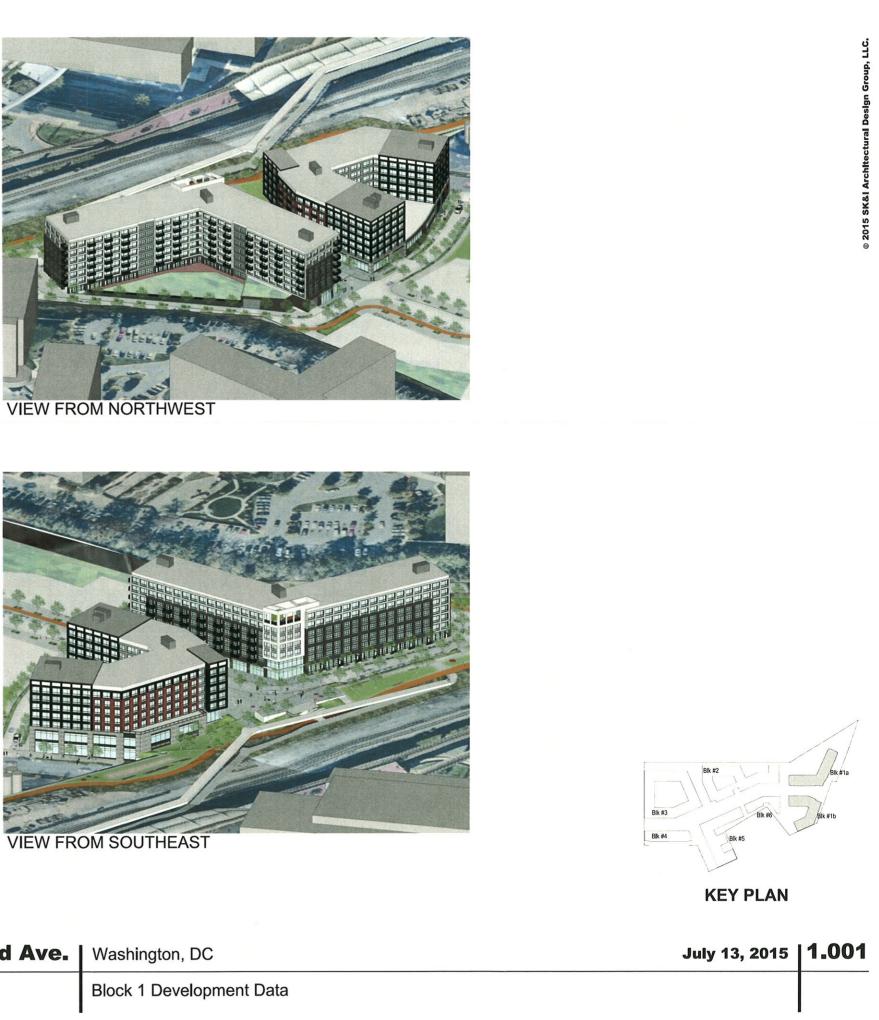

680 Rhode Island Ave. | Washington, DC

SK+I

Site Aerials-Northeast

**KEY PLAN** 

**MRP** REALTY

680 Rhode Island Ave. | Washington, DC

Block 1A Stage 2 Calculations

| Mixed Use | Floor | Residential S.F. | Retail S.F. | Gross S.F. |
|-----------|-------|------------------|-------------|------------|
|           | 7     | 28,076           |             | 28,075     |
|           | 6     | 28,076           |             | 28,076     |
|           | 5     | 28,076           |             | 28,076     |
|           | 4     | 28,076           |             | 28,076     |
|           | 3     | 28,076           |             | 28,076     |
|           | 2     | 28,076           |             | 28,076     |
|           | 1     | 22,025           | 7,335       | 29,360     |
| Total     |       | 162,405          | 7,335       | 197,816    |