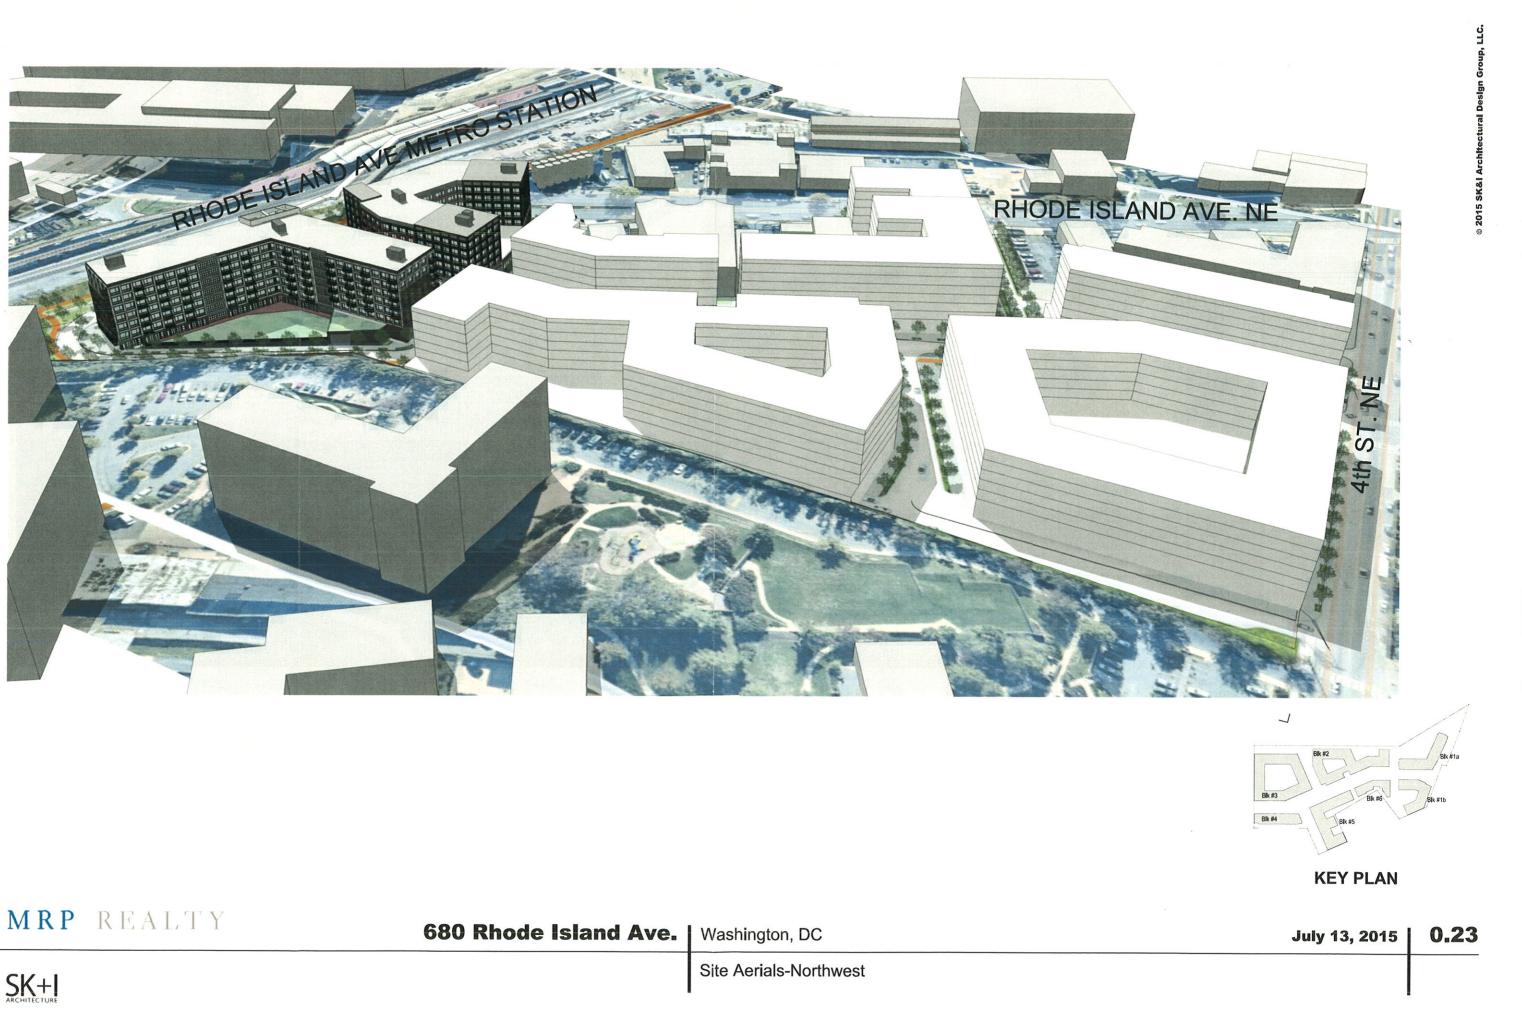

680 Rhode Island Ave. | Washington, DC

SK+I

Site Aerials-Northeast

**KEY PLAN** 

**MRP** REALTY

680 Rhode Island Ave. | Washington, DC

Block 1A Stage 2 Calculations

| Mixed Use | Floor | Residential S.F. | Retail S.F. | Gross S.F. |
|-----------|-------|------------------|-------------|------------|
|           | 7     | 28,076           |             | 28,075     |
|           | 6     | 28,076           |             | 28,076     |
|           | 5     | 28,076           |             | 28,076     |
|           | 4     | 28,076           |             | 28,076     |
|           | 3     | 28,076           |             | 28,076     |
|           | 2     | 28,076           |             | 28,076     |
|           | 1     | 22,025           | 7,335       | 29,360     |
| Total     |       | 162,405          | 7,335       | 197,816    |