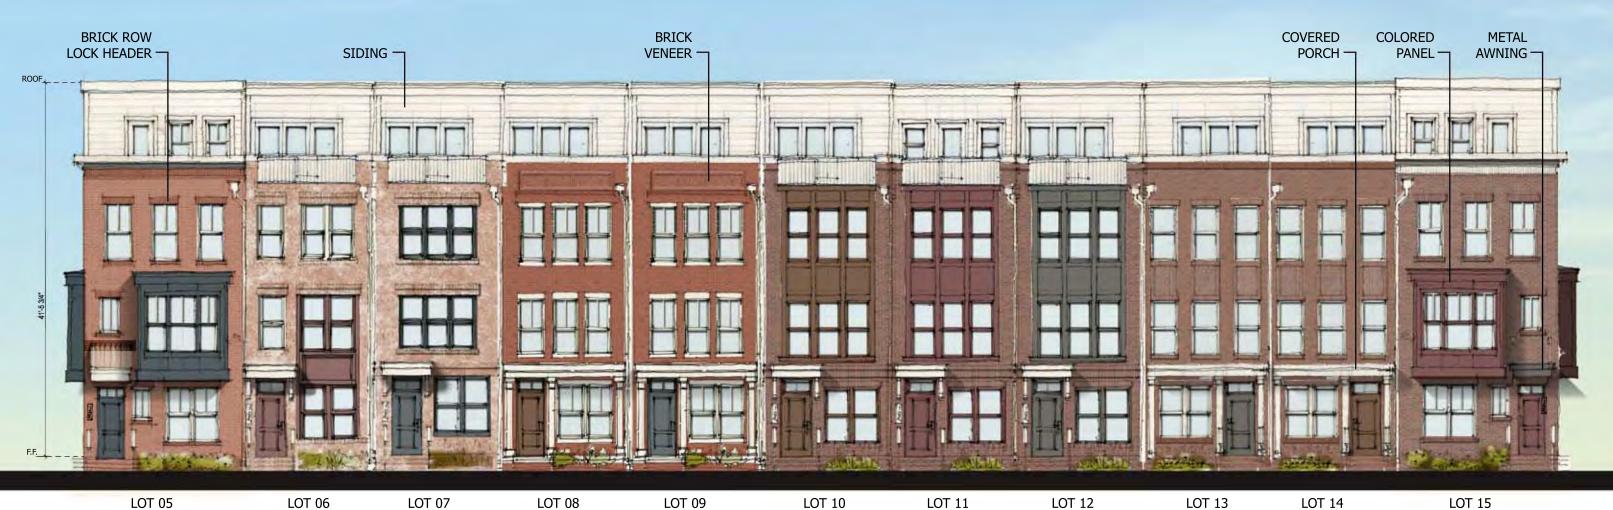

14' UNIT

14' UNIT

A.101

18' UNIT

H.P.

BUILDING 2 - LOTS 5-15
PUD APPLICATION

MADISON HOMES

ON HOMES 0

SCALE 3/32" = 1'-0"

14' UNIT

01/22/15 MHI.009A.00D NOTES: (1) FLEXIBILITY IS REQUESTED TO VARY THE FINAL SELECTION OF THE EXTERIOR MATERIALS WITHIN THE COLOR RANGES AND GENERAL MATERIAL TYPES PROPOSED, BASED ON AVAILIBILITY AT THE TIME OF CONSTRUCTION WITHOUT REDUCING THE QUALITY OF MATERIALS. (2) FLEXIBILITY IS REQUESTED TO MAKE MINOR REFINEMENTS TO EXTERIOR DETAILS AND DIMENSIONS, INCLUDING SILLS, BASES, CORNICES, RAILINGS AND TRIM, AND ANY OTHER CHANGES TO COMPLY WITH THE BUILDING CODES OR THAT OTHERWISE NECESSARY TO OBTAIN FINAL BUILDING PERMIT.