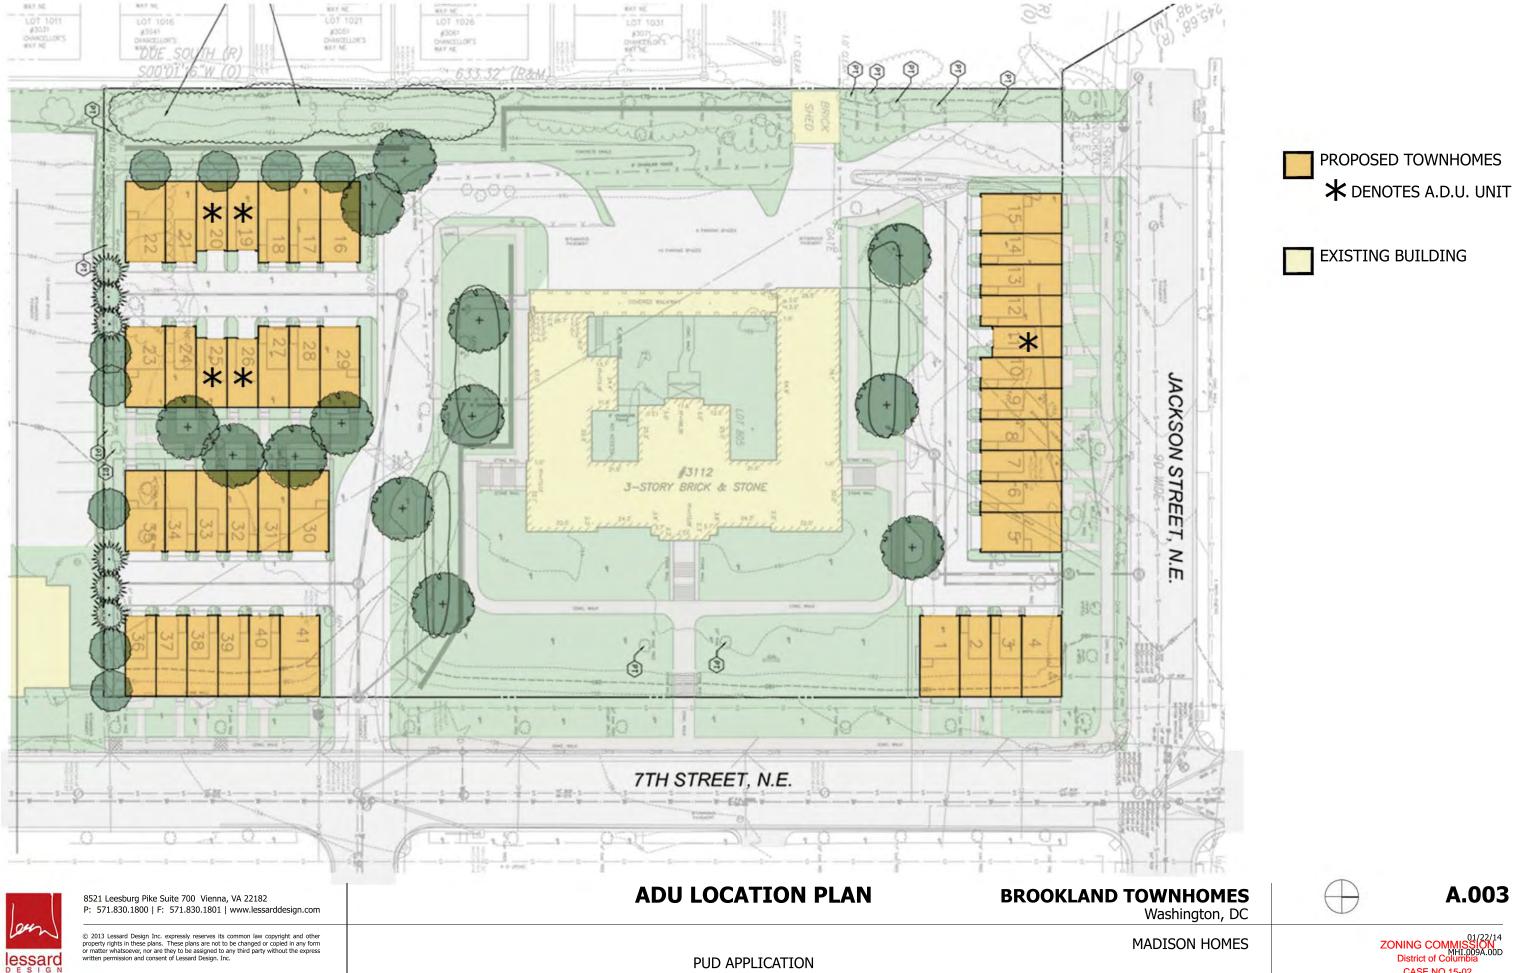

© 2013 Lessard Design Inc. expressly reserves its common law copyright and other property rights in these plans. These plans are not to be changed or copied in any form or matter whatsoever, nor are they to be assigned to any third party without the express written permission and consent of Lessard Design. Inc.

CASE NO.15-02 **EXHIBIT NO.2B2** 













\*PROPOSED STREETSCAPE ELEVATION OF CATHOLIC UNIVERSITY SOUTH CAMPUS REDEVELOPMENT

**A.004** 



8521 Leesburg Pike Suite 700 Vienna, VA 22182
P: 571.830.1800 | F: 571.830.1801 | www.lessarddesign.com

CONTEXT

BROOKLAND TOWNHOMES
Washington, DC

© 2013 Lessard Design Inc. expressly reserves its common law copyright and other property rights in these plans are not to be changed or copied in any form or matter whatsoever, nor are the