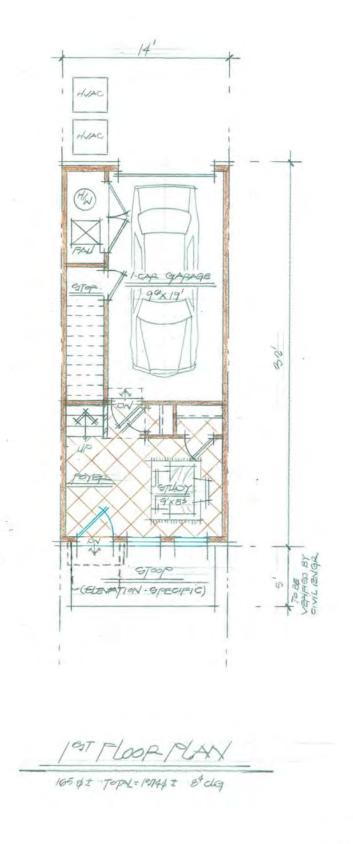

## **CONCEPTUAL FLOOR PLANS**

BROOKLAND TOWNHOMES Washington, DC

14' X 32' A.D.U. UNIT PUD APPLICATION

MADISON HOMES

INTERIOR PLAN LAYOUTS ARE CONCEPTUAL AND FOR ILLUSTRATIVE PURPOSES; FINAL LAYOUTS MAY VARY.

# **CONCEPTUAL FLOOR PLANS**

**BROOKLAND TOWNHOMES** 

14' X 37' UNIT PUD APPLICATION

MADISON HOMES

01/09/15 MHI.009A.00D