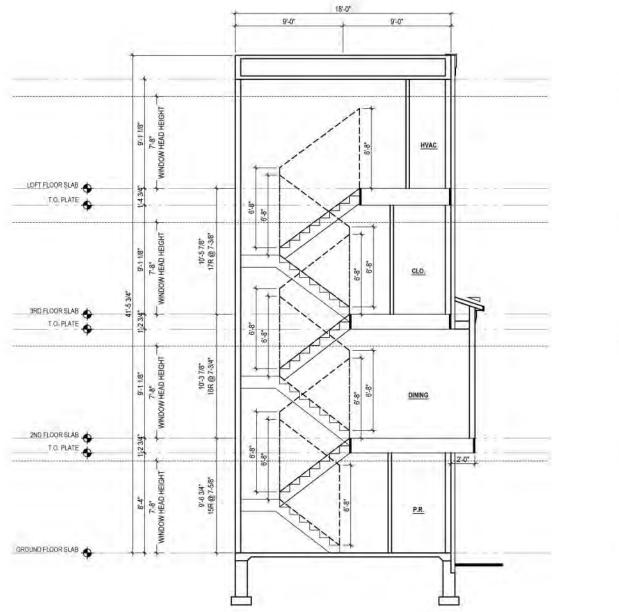

# **CONCEPTUAL FLOOR PLANS**

**BROOKLAND TOWNHOMES** 

14' X 37' UNIT PUD APPLICATION

MADISON HOMES

01/09/15 MHI.009A.00D