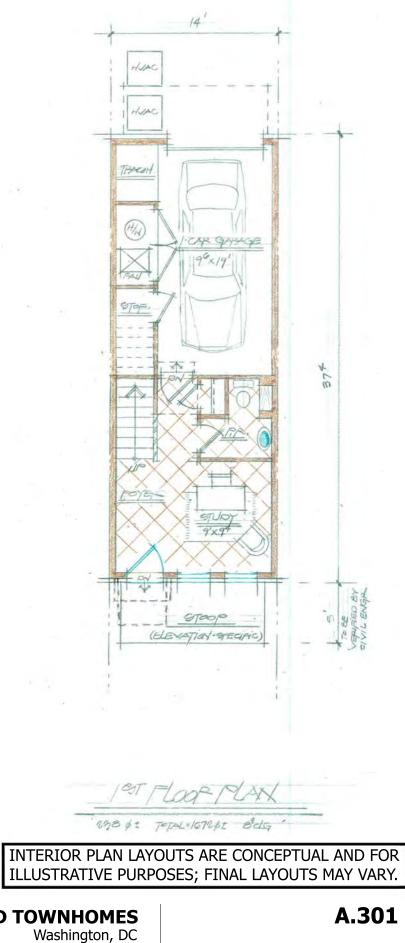

### INTERIOR PLAN LAYOUTS ARE CONCEPTUAL AND FOR ILLUSTRATIVE PURPOSES; FINAL LAYOUTS MAY VARY.

LOFT FLOOP PLAN

g'elg

308 \$=

MOT BP 108×105

00

# **CONCEPTUAL FLOOR PLANS**

**BROOKLAND TOWNHOMES** 

14' X 37' UNIT PUD APPLICATION

MADISON HOMES

01/09/15 MHI.009A.00D