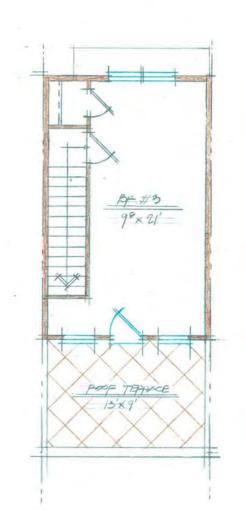

### INTERIOR PLAN LAYOUTS ARE CONCEPTUAL AND FOR ILLUSTRATIVE PURPOSES; FINAL LAYOUTS MAY VARY.

LOFT FLOOP PLAN

g'elg

308 \$=

MOT BP 108×105

00