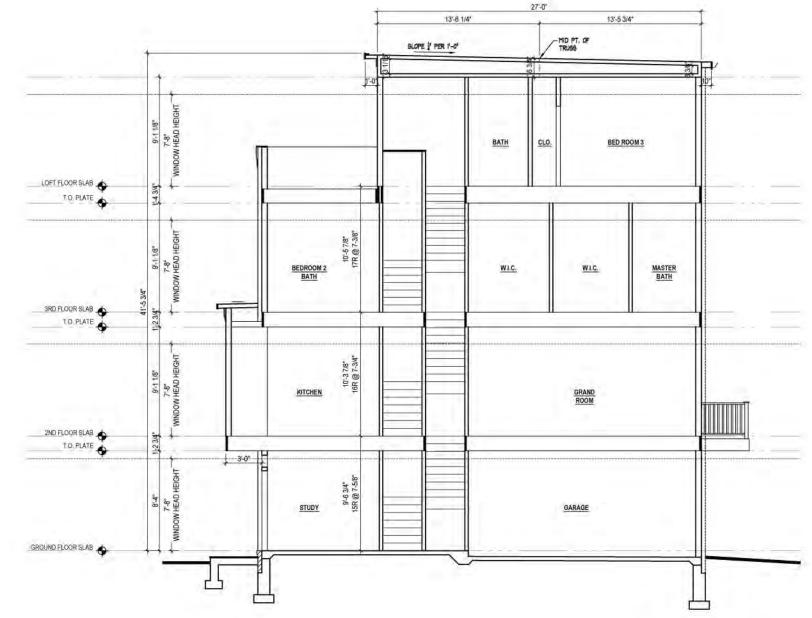

# **CONCEPTUAL FLOOR PLANS**

**BROOKLAND TOWNHOMES** 

14' X 37' UNIT PUD APPLICATION

MADISON HOMES

01/09/15 MHI.009A.00D