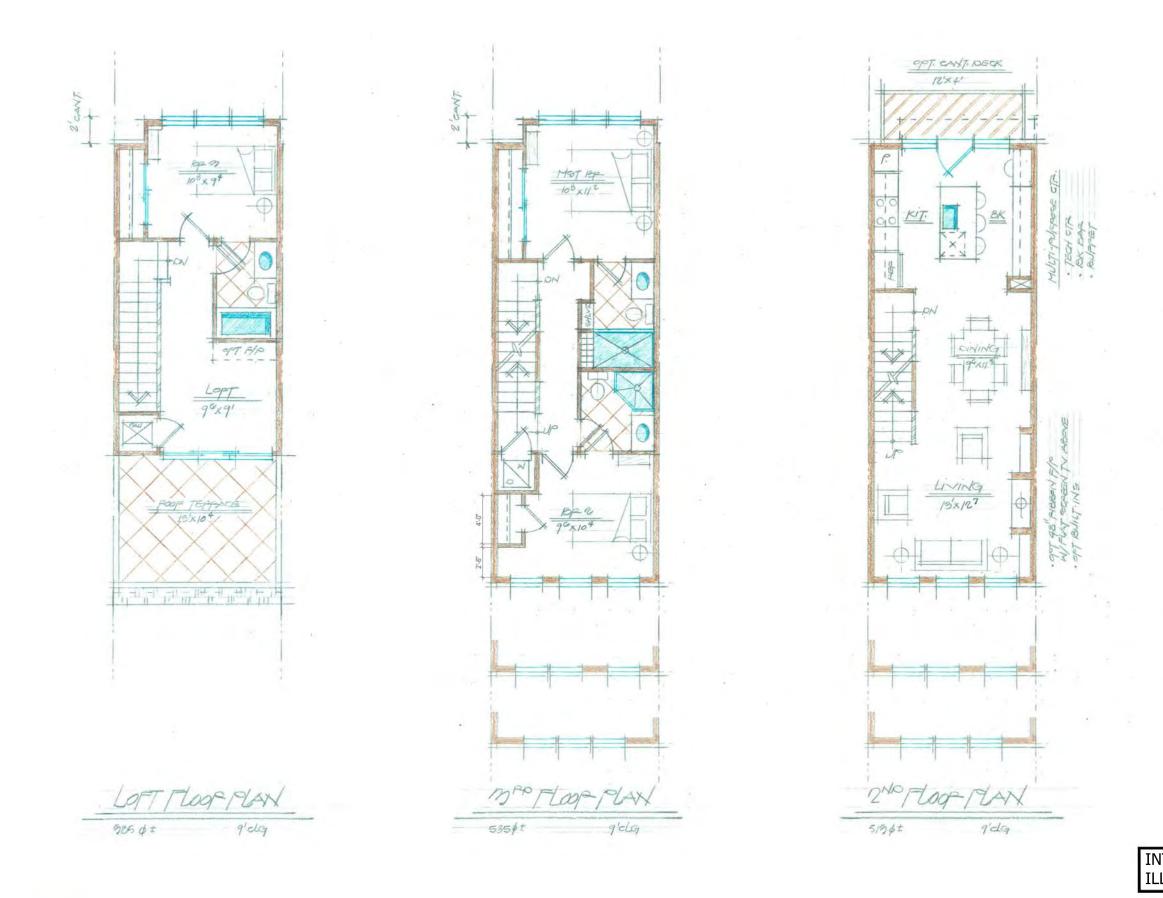

18' X 37' UNIT PUD APPLICATION

### INTERIOR PLAN LAYOUTS ARE CONCEPTUAL AND FOR ILLUSTRATIVE PURPOSES; FINAL LAYOUTS MAY VARY.

LOFT FLOOP PLAN

g'elg

308 \$=

MOT BP 108×105

00

## **CONCEPTUAL FLOOR PLANS**

BROOKLAND TOWNHOMES Washington, DC

14' X 32' A.D.U. UNIT PUD APPLICATION

MADISON HOMES

INTERIOR PLAN LAYOUTS ARE CONCEPTUAL AND FOR ILLUSTRATIVE PURPOSES; FINAL LAYOUTS MAY VARY.