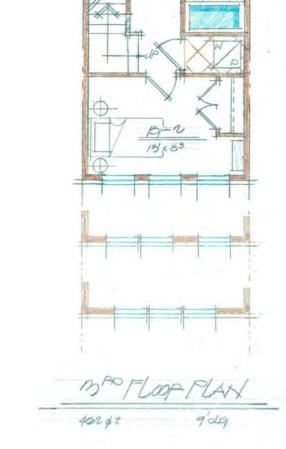

## **CONCEPTUAL FLOOR PLANS**

BROOKLAND TOWNHOMES Washington, DC

14' X 32' A.D.U. UNIT PUD APPLICATION

MADISON HOMES

INTERIOR PLAN LAYOUTS ARE CONCEPTUAL AND FOR ILLUSTRATIVE PURPOSES; FINAL LAYOUTS MAY VARY.