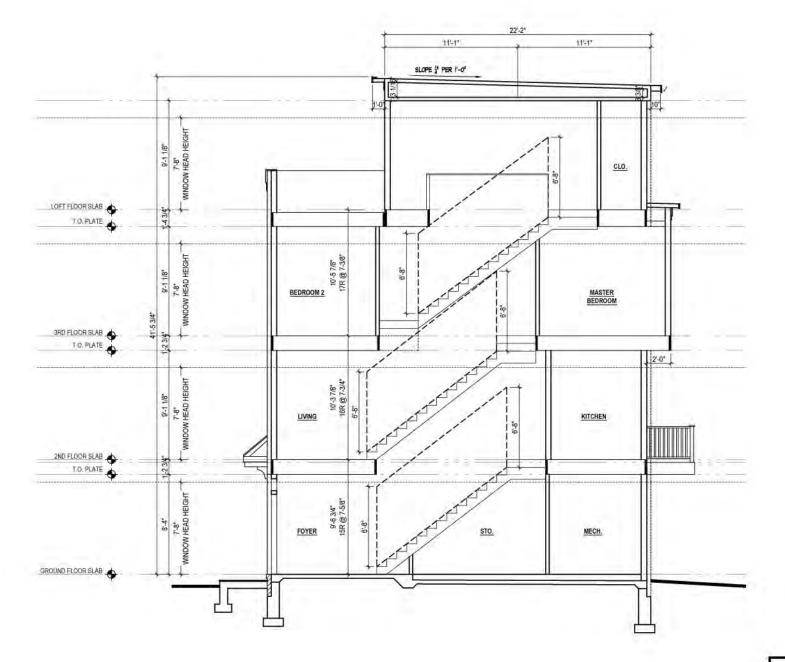

INTERIOR PLAN LAYOUTS ARE CONCEPTUAL AND FOR ILLUSTRATIVE PURPOSES; FINAL LAYOUTS MAY VARY.

8521 Leesburg Pike Suite 700 Vienna, VA 22182 P: 571.830.1800 | F: 571.830.1801 | www.lessarddesign.com **CONCEPTUAL SECTION** 

8521 Leesburg Pike Suite 700 Vienna, VA 22182
P: 571.830.1800 | F: 571.830.1801 | www.lessarddesign.com

CONCEPTUAL SECTION

BROOKLAND TOWNHOMES
Washington, DC

14' X 37' UNIT PUD APPLICATION

MADISON HOMES 0 2' 4'

01/09/15 MHI.009A.00D

A.201