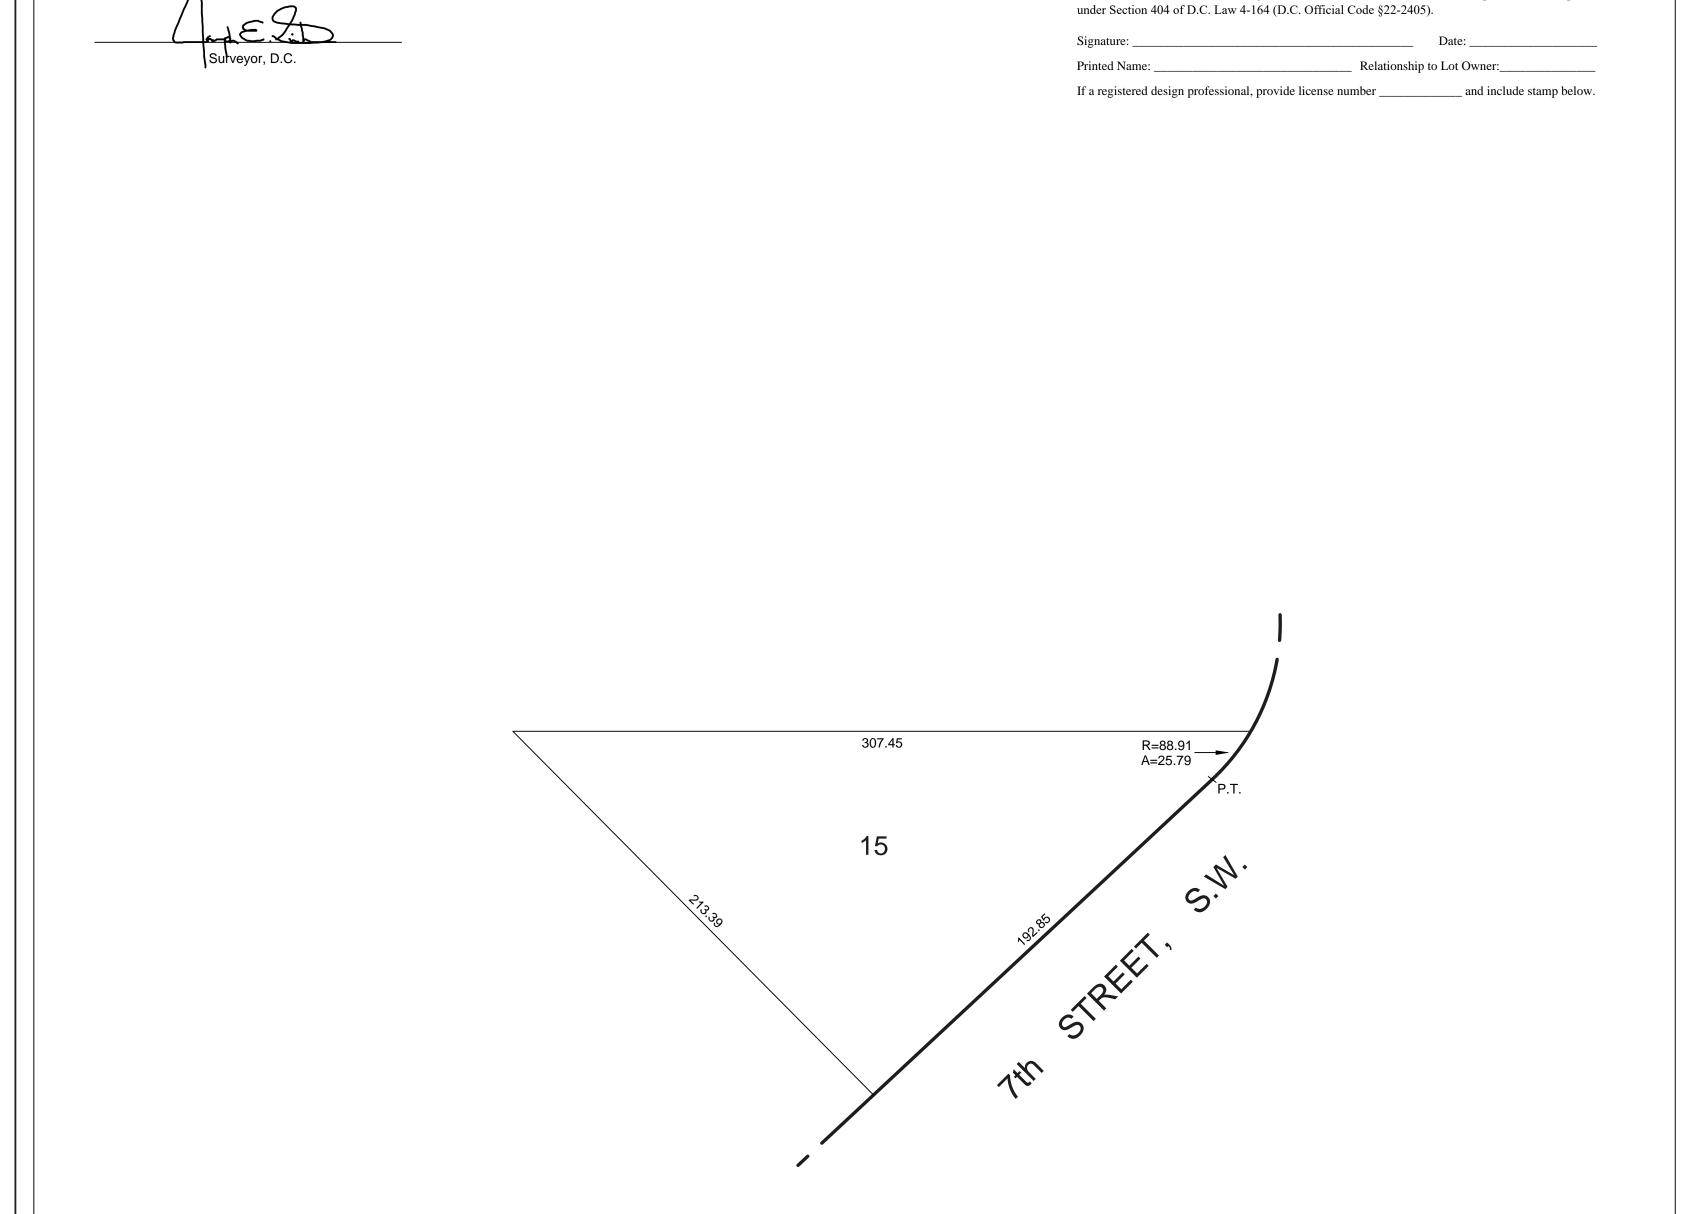

## DISTRICT OF COLUMBIA GOVERNMENT OFFICE OF THE SURVEYOR

| Washington, D.C., October 26, 2021                                                        |                                                                                                                |
|-------------------------------------------------------------------------------------------|----------------------------------------------------------------------------------------------------------------|
|                                                                                           | I hereby certify that on this plat on which the Office of the Surveyor has drawn the dimensions of this lot, I |
| Plat for Building Permit of: SQUARE 439 - S Lot 15                                        | have accurately and completely depicted and labeled the following:                                             |
|                                                                                           | 1) all existing buildings and improvements - including parking spaces, covered porches, decks and              |
|                                                                                           | retaining walls over four feet above grade, and any existing face-on-line or party wall labeled as such, well  |
|                                                                                           | as projections and improvements in public space - with complete and accurate dimensions;                       |
| Scale: 1 inch = 40 feet                                                                   | 2) all proposed demolition or raze of existing buildings duly labeled as such; all proposed buildings and      |
|                                                                                           | improvements - including parking spaces, covered porches, decks and retaining walls over four feet above       |
| Recorded in Book 161 Page 93                                                              | grade, any existing face-on-line or party wall labeled as such, as well as projections and improvements in     |
|                                                                                           | public space and the improvements used to satisfy pervious surface or green area ratio requirements - with     |
|                                                                                           | complete and accurate dimensions, in conformity with the plans submitted with building permit                  |
| Receipt No. 22-00478 Drawn by: A.S.                                                       | application; and                                                                                               |
|                                                                                           | 3) any existing chimney or vent on an adjacent property that is located within 10 feet of this lot.            |
|                                                                                           | I also hereby certify that:                                                                                    |
| Furnished to: TINA COOK<br>"I hereby certify that the dimensions and configuration of the | 1) my depiction on this plat, as detailed above, is accurate and complete as of the date of my signature       |
|                                                                                           | hereon;                                                                                                        |
|                                                                                           | 2) there is no elevation change exceeding ten feet measured between lot lines; or if so, this elevation        |
|                                                                                           | change is depicted on a site plan submitted with the plans for this permit application;                        |
|                                                                                           | 3) I have/have not (circle one) filed a subdivision application with the Office of the Surveyor;               |
|                                                                                           | 4) I have/have not (circle one) filed a subdivision application with the Office of Tax & Revenue; and          |
|                                                                                           | 5) if there are changes to the lot and its boundaries as shown on this plat, or to the proposed construction   |
|                                                                                           | and plans as shown on this plat, that I shall obtain an updated plat from the Office of the Surveyor on        |
|                                                                                           | which I will depict all existing and proposed construction and which I will then submit to the Office of the   |
| lot(s) hereon depicted are consistent with the records of the Office of the               | Zoning Administrator for review and approval prior to permit issuance.                                         |
| Surveyor unless otherwise noted, but may not reflect actual field                         | The Office of the Zoning Administrator will only accept a Building Plat issued by the Office of the            |
| measurements. The dimensions and configuration of A&T lots are                            | Surveyor within the two years prior to the date DCRA accepts a Building Permit Application as complete.        |
| provided by the Office of Tax and Revenue and may not necessarily                         | I acknowledge that any inaccuracy or errors in my depiction on this plat will subject any permit or            |
| agree with the deed description(s)."                                                      | certificate of occupancy issued in reliance on this plat to enforcement, including revocation under Sections   |
|                                                                                           | 105.6(1) and 110.5.2 of the Building Code (Title 12A of the DCMR) as well as prosecution and penalties         |