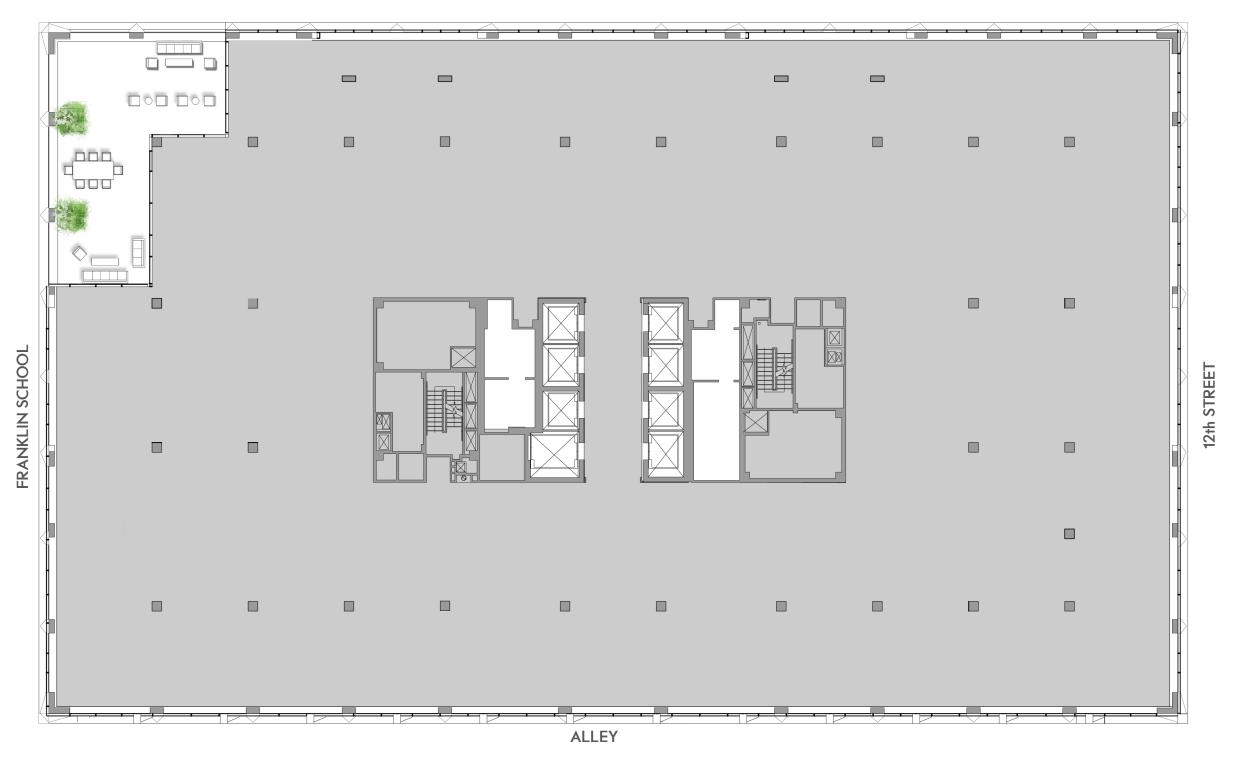

LEVEL 7 TERRACE

### **K STREET**



### NOTE:

- 1. Conceptual plan pending future tenant layout.
- 2. Covered terraces do not contribute to green area calculations



**LEVEL 10 TERRACE** 



### NOTE:

1. The location, size and depth of green roof areas will be determined in final construction documents and DOEE submission.



**LEVEL 12 TERRACE** 



### NOTE:

1. The location, size and depth of green roof areas will be determined in final construction documents and DOEE submission.



**PENTHOUSE TERRACE** 

FRANKLIN SCHOOL

# K STREET Tenant Terrace Amenity Terrace - Trellis, typ. Generator 12th STREET Cooling Tower Intensive planter, typ. **Cooling Tower** ERU ERU

**ALLEY** 

Mechanical screen

louvered wall

## NOTE:

1. The location, size and depth of green roof areas will be determined in final construction docum