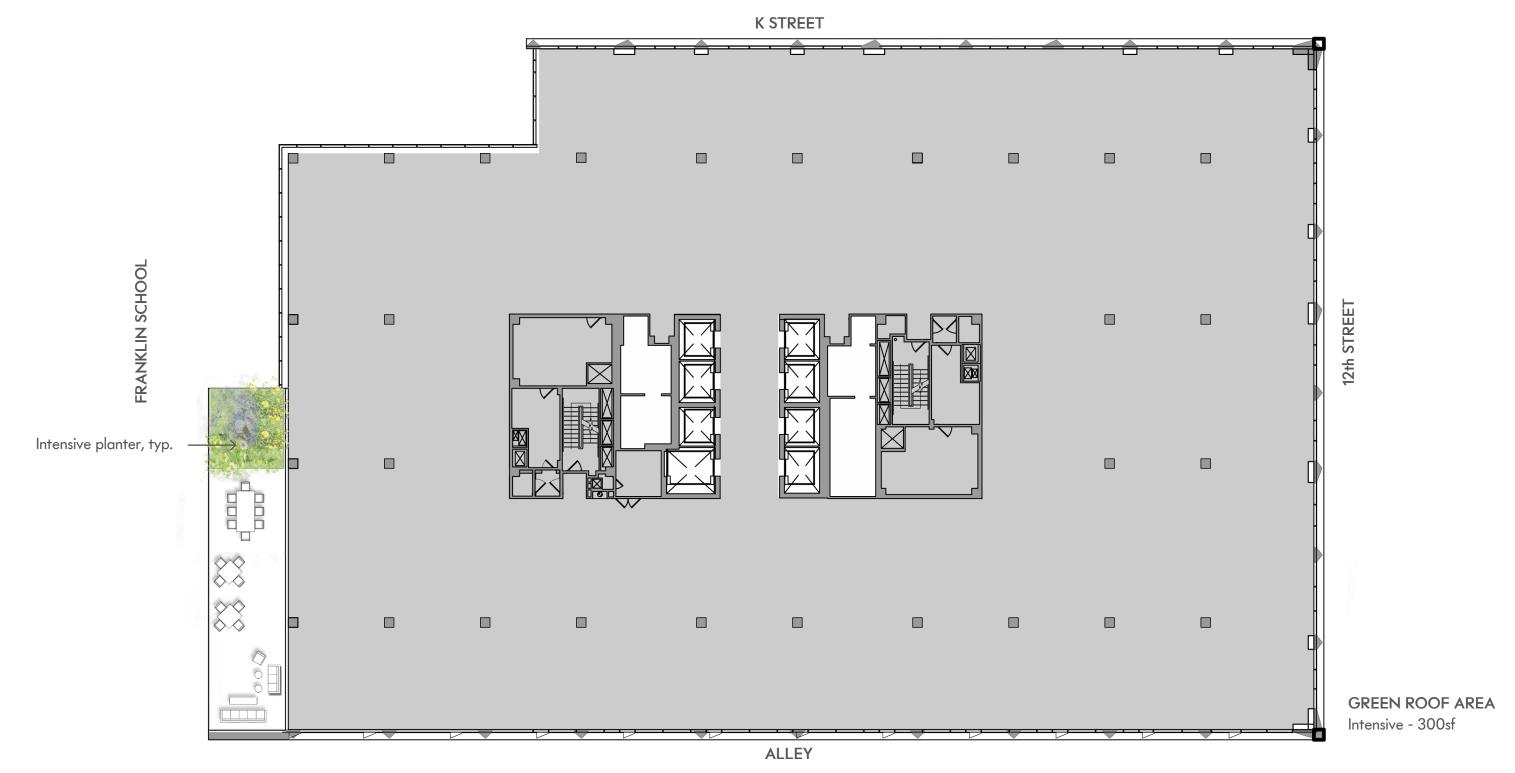

### NOTE:

1. The location, size and depth of green roof areas will be determined in final construction documents and DOEE submission.

**PENTHOUSE TERRACE** 

FRANKLIN SCHOOL

## NOTE:

1. The location, size and depth of green roof areas will be determined in final construction documents and DOEE submission.

**GREEN ROOF AREA** Intensive - 4,500sf