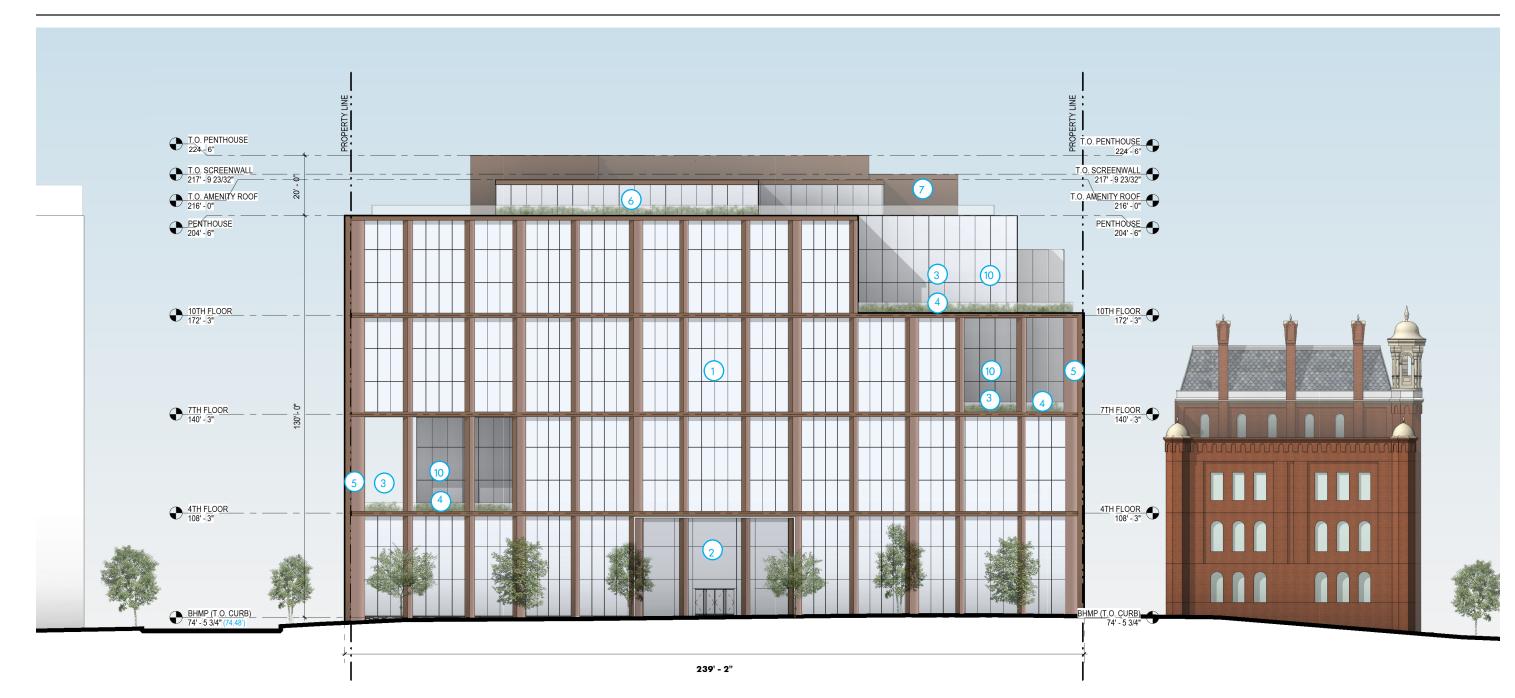

- ① GLASS CURTAINWALL SYSTEM WITH ARTICULATED FRAME
- 2 BUILDING ENTRY
- **3 TERRACE**
- (4) GLASS RAILING WITH PLANTERS
- (5) METAL CLADDING AT EXISTING STRUCTURE
- **(6) ROOFTOP AMENITY SPACE**

- METAL PENTHOUSE SCREEN
- (8) OVERHEAD ROLLING DOORS
- (9) RETAIL TENANT ENTRY
- **GLASS CURTAIN SYSTEM**

- ① GLASS CURTAINWALL SYSTEM WITH ARTICULATED FRAME
- ② BUILDING ENTRY
- **3 TERRACE**
- (4) GLASS RAILING WITH PLANTERS
- (5) METAL CLADDING AT EXISTING STRUCTURE
- **(6) ROOFTOP AMENITY SPACE**

- METAL PENTHOUSE SCREEN
- **8 OVERHEAD ROLLING DOORS**
- (9) RETAIL TENANT ENTRY
- (10) GLASS CURTAIN SYSTEM