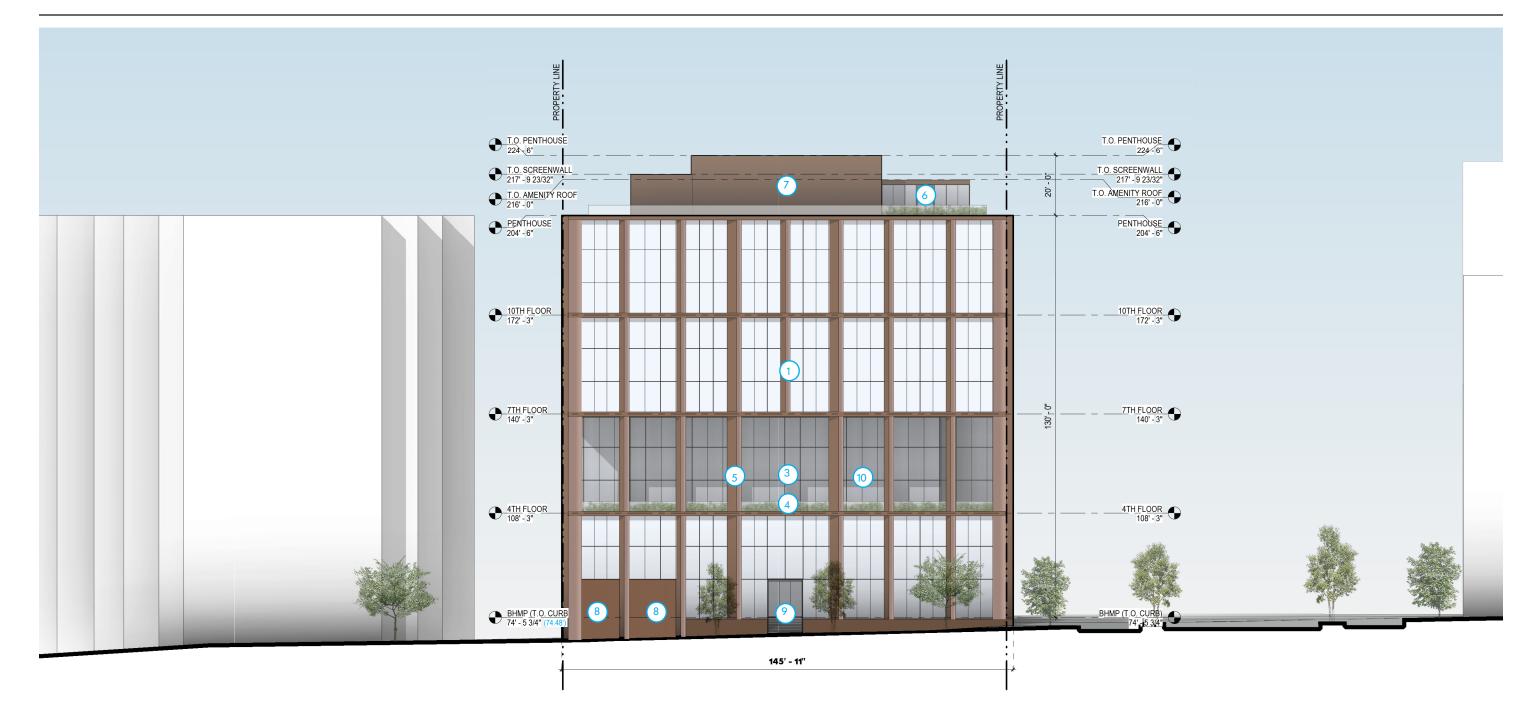

- ① GLASS CURTAINWALL SYSTEM WITH ARTICULATED FRAME
- 2 BUILDING ENTRY
- **3 TERRACE**
- (4) GLASS RAILING WITH PLANTERS
- (5) METAL CLADDING AT EXISTING STRUCTURE
- **(6) ROOFTOP AMENITY SPACE**

- METAL PENTHOUSE SCREEN
- (8) OVERHEAD ROLLING DOORS
- (9) RETAIL TENANT ENTRY
- **GLASS CURTAIN SYSTEM**

- ① GLASS CURTAINWALL SYSTEM WITH ARTICULATED FRAME
- ② BUILDING ENTRY
- **3 TERRACE**
- (4) GLASS RAILING WITH PLANTERS
- (5) METAL CLADDING AT EXISTING STRUCTURE
- **(6) ROOFTOP AMENITY SPACE**

- METAL PENTHOUSE SCREEN
- **8 OVERHEAD ROLLING DOORS**
- (9) RETAIL TENANT ENTRY
- (10) GLASS CURTAIN SYSTEM