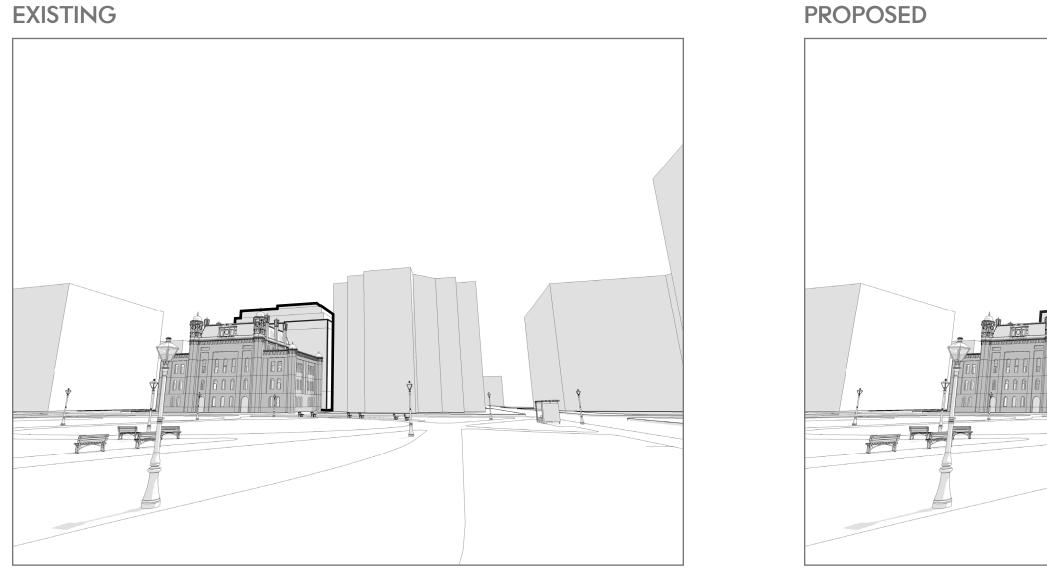

## DEVELOPMENT/ZONING DATA & DIAGRAMS MASSING COMPARISON - EXISTING & PROPOSED

#### **EXISTING**

#### PROPOSED

ZONING COMMISSION District of Columbia CASE NO.89-07A EXHIBIT NO.3H4

### **DEVELOPMENT/ZONING DATA & DIAGRAMS MASSING COMPARISON - FRANKLIN PARK**

\* TREES REMOVED FROM VIEW

\* TREES REMOVED FROM VIEW

MARCH 2021