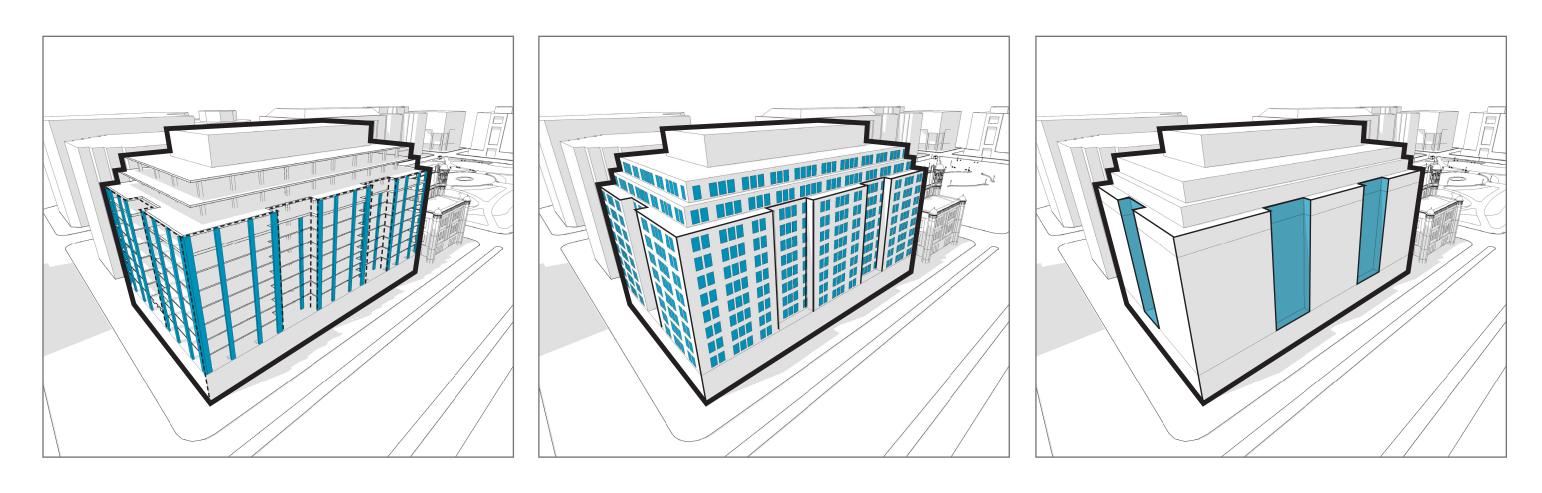

#### EXISTING STRUCTURE AT PERIMETER

#### EXISTING PUNCHED WINDOWS

# **EXISTING PERIMETER RECESS**