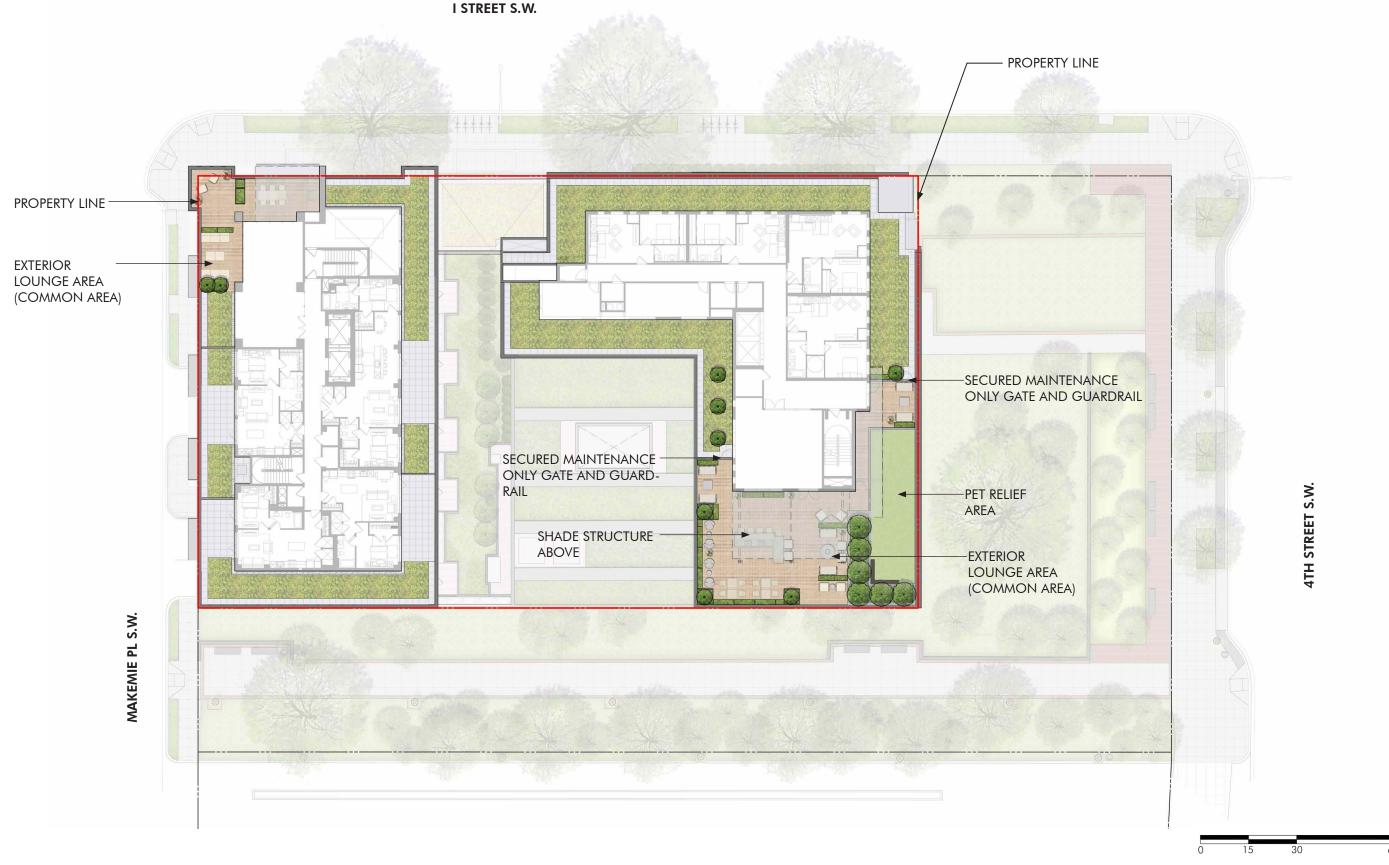

PUD & ZONING MAP AMENDMENT APPLICATION MAY 22, 2020













DP ABOZZUTO WESTMINSTER CHURCH LIVING 400 I STREET SW, WASHINGTON DC

PUD & ZONING MAP AMENDMENT APPLICATION MAY 22, 2020













▲BOZZUTO WESTMINSTER CHURCH LIVING 400 I STREET SW, WASHINGTON DC

PUD & ZONING MAP AMENDMENT APPLICATION MAY 22, 2020













DP ABOZZUTO WESTMINSTER CHURCH LIVING 400 I STREET SW, WASHINGTON DC

PUD & ZONING MAP AMENDMENT APPLICATION MAY 22, 2020













DP ABOZZUTO WESTMINSTER CHURCH LIVING 400 I STREET SW, WASHINGTON DC

PUD & ZONING MAP AMENDMENT APPLICATION MAY 22, 2020

















L007 ROOF LEVEL PRECEDENT IMAGES









## **GREEN AREA RATIO:**

SUBJECT SITE ZONING: MU-2 REQUIRED GAR SCORE: 0.30

NOTE: THE PROJECT WILL MEET THE REQUIRED GAR SCORE FOR THE SITE. AS THE PROJECT IS DEVELOPED THROUGH ALL DESIGN PHASES, ACTUAL MEANS FOR ACHIEVING THE SCORE MAY VARY AND EVOLVE. THE LANDSCAPE ELEMENTS ON THIS SHEET AND OTHER LANDSCAPE ELEMENTS WILL BE APPLIED AS NEEDED TO ACHIEVE THE REQUIRED SCORE.







8"+ INTENSIVE GREEN ROOF

## **NOTES:**

- 1, SUBJECT SITE IS TO BE ZONED MU-2 AND REQ