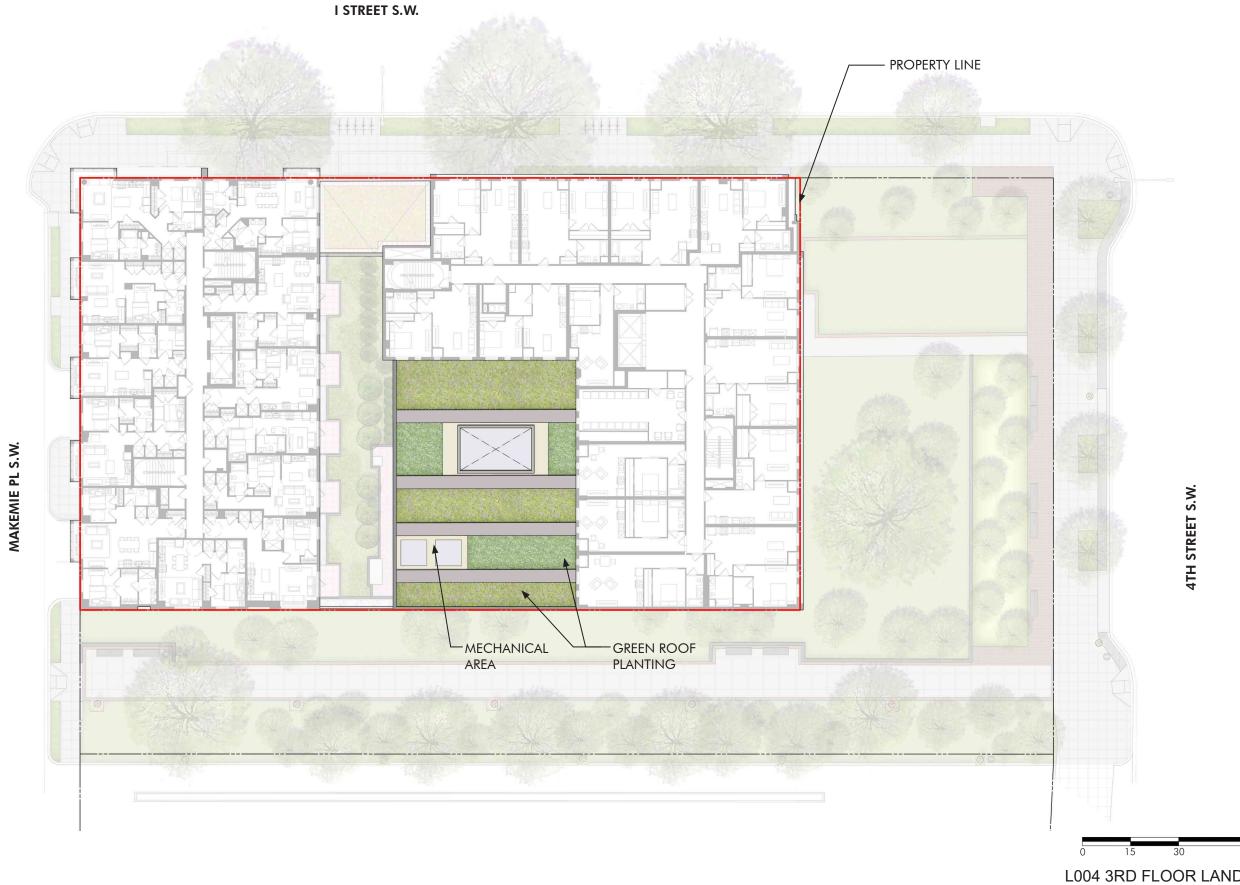

## **GREEN AREA RATIO:**

SUBJECT SITE ZONING: MU-2 REQUIRED GAR SCORE: 0.30

NOTE: THE PROJECT WILL MEET THE REQUIRED GAR SCORE FOR THE SITE. AS THE PROJECT IS DEVELOPED THROUGH ALL DESIGN PHASES, ACTUAL MEANS FOR ACHIEVING THE SCORE MAY VARY AND EVOLVE. THE LANDSCAPE ELEMENTS ON THIS SHEET AND OTHER LANDSCAPE ELEMENTS WILL BE APPLIED AS NEEDED TO ACHIEVE THE REQUIRED SCORE.

## **NOTES:**

- 1, SUBJECT SITE IS TO BE ZONED MU-2 AND REQUIRES A GREEN AREA RATION (GAR) SCORE OF 0.30 2,. THE CURRENT DESIGN SHOWS POTENTIAL AREA OF LANDSCAPE AND LID TECHNIQUES TO ACHIEVE FINAL GAR SCORE. AREAS ONLY WITHIN THE APPLICABLE LOT LINES WILL BE APPLIED TO THE GAR SCORE. THE DESIGN, LAYOUT AND SQUARE FOOTAGE S OF THESE AREAS AREA TO FINALIZED AS OVERALL DESIGN DEVELOPS.
- 3. A COMBINATION OF PROPOSED GREEN ROOF, SHRUBS AND GROUNDCOVER, QUANTITIES AND SPECIES ARE TO BE DETERMINED AS DESIGN PROGRESSES.