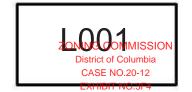

## **GREEN AREA RATIO:**

SUBJECT SITE ZONING: MU-2 REQUIRED GAR SCORE: 0.30

NOTE: THE PROJECT WILL MEET THE REQUIRED GAR SCORE FOR THE SITE. AS THE PROJECT IS DEVELOPED THROUGH ALL DESIGN PHASES, ACTUAL MEANS FOR ACHIEVING THE SCORE MAY VARY AND EVOLVE. THE LANDSCAPE ELEMENTS ON THIS SHEET AND OTHER LANDSCAPE ELEMENTS WILL BE APPLIED AS NEEDED TO ACHIEVE THE REQUIRED SCORE.

## **NOTES:**

- 1, SUBJECT SITE IS TO BE ZONED MU-2 AND REQUIRES A GREEN AREA RATION (GAR) SCORE OF 0.30 2,. THE CURRENT DESIGN SHOWS POTENTIAL AREA OF LANDSCAPE AND LID TECHNIQUES TO ACHIEVE FINAL GAR SCORE. AREAS ONLY WITHIN THE APPLICABLE LOT LINES WILL BE APPLIED TO THE GAR SCORE. THE DESIGN, LAYOUT AND SQUARE FOOTAGE S OF THESE AREAS AREA TO FINALIZED AS OVERALL DESIGN DEVELOPS.
- 3. A COMBINATION OF PROPOSED GREEN ROOF, SHRUBS AND GROUNDCOVER, QUANTITIES AND SPECIES ARE TO BE DETERMINED AS DESIGN PROGRESSES.

L008 GAR PLAN