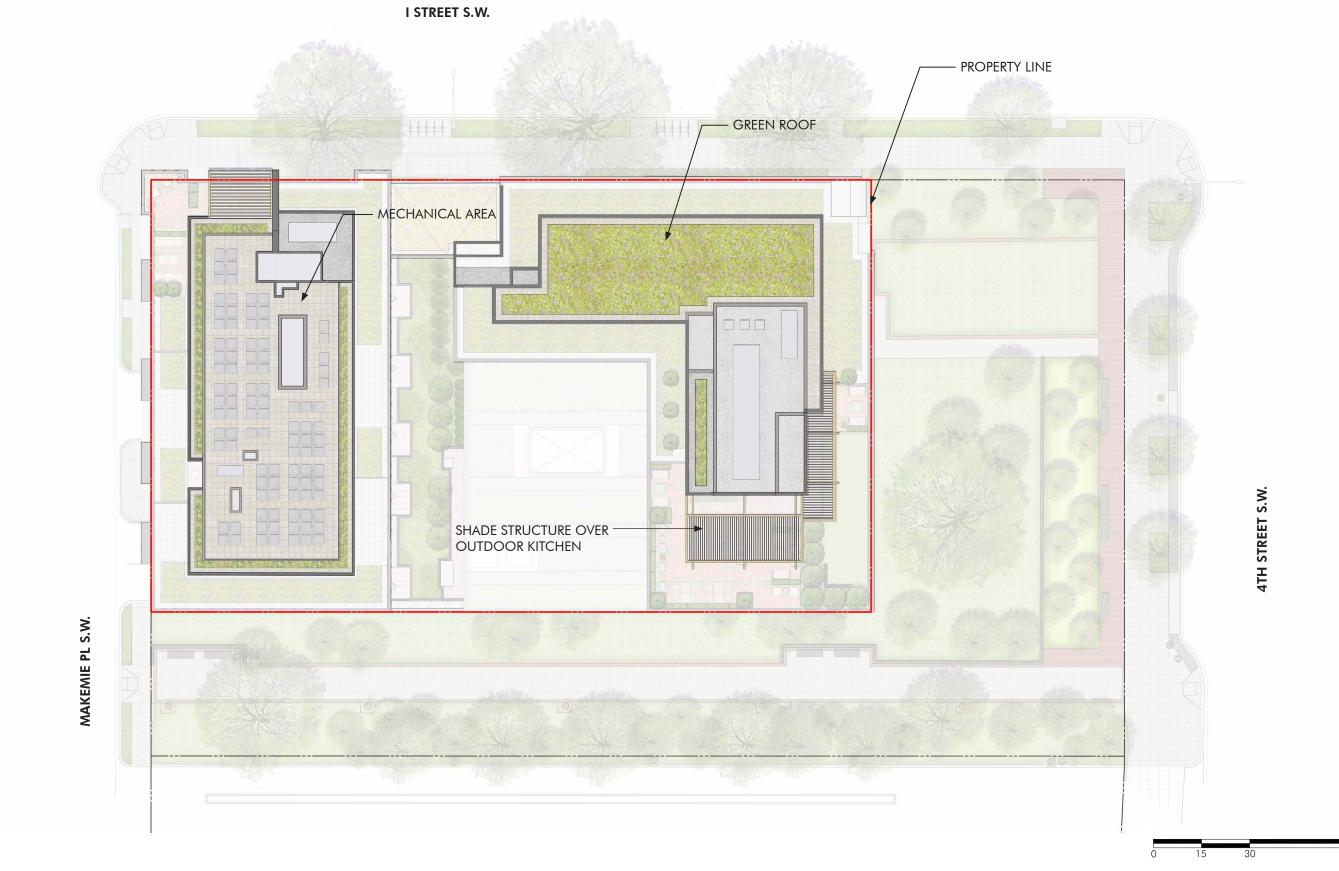

PUD & ZONING MAP AMENDMENT APPLICATION MAY 22, 2020













DP ABOZZUTO WESTMINSTER CHURCH LIVING 400 I STREET SW, WASHINGTON DC

PUD & ZONING MAP AMENDMENT APPLICATION MAY 22, 2020













▲BOZZUTO WESTMINSTER CHURCH LIVING 400 I STREET SW, WASHINGTON DC

PUD & ZONING MAP AMENDMENT APPLICATION MAY 22, 2020













DP ABOZZUTO WESTMINSTER CHURCH LIVING 400 I STREET SW, WASHINGTON DC

PUD & ZONING MAP AMENDMENT APPLICATION MAY 22, 2020













DP ABOZZUTO WESTMINSTER CHURCH LIVING 400 I STREET SW, WASHINGTON DC

PUD & ZONING MAP AMENDMENT APPLICATION MAY 22, 2020

















L007 ROOF LEVEL PRECEDENT IMAGES









## **GREEN AREA RATIO:**

SUBJECT SITE ZONING: MU-2 REQUIRED GAR SCORE: 0.30

NOTE: THE PROJECT WILL MEET THE REQUIRED GAR SCORE FOR THE SITE. AS THE PROJECT IS DEVELOPED THROUGH ALL DESIGN PHASES, ACTUAL MEANS FOR ACHIEVING THE SCORE MAY VARY AND EVOLVE. THE LANDSCAPE ELEMENTS ON THIS SHEET AND OTHER LANDSCAPE ELEMENTS WILL BE APPLIED AS NEEDED TO ACHIEVE THE REQUIRED SCORE.







8"+ INTENSIVE GREEN ROOF

## **NOTES:**

- 1, SUBJECT SITE IS TO BE ZONED MU-2 AND REQUIRES A GREEN AREA RATION (GAR) SCORE OF 0.30 2,. THE CURRENT DESIGN SHOWS POTENTIAL AREA OF LANDSCAPE AND LID TECHNIQUES TO ACHIEVE FI