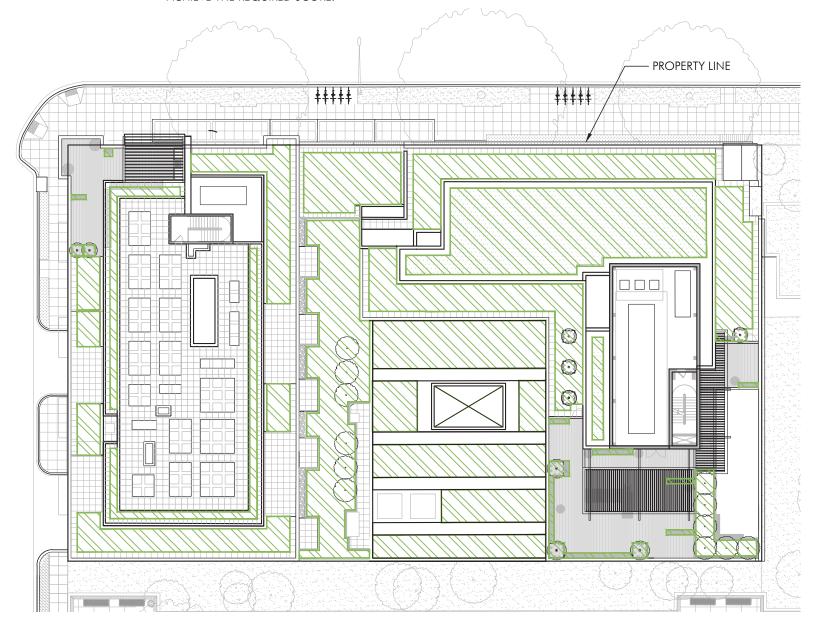

## **GREEN AREA RATIO:**

SUBJECT SITE ZONING: MU-2 REQUIRED GAR SCORE: 0.30

NOTE: THE PROJECT WILL MEET THE REQUIRED GAR SCORE FOR THE SITE. AS THE PROJECT IS DEVELOPED THROUGH ALL DESIGN PHASES, ACTUAL MEANS FOR ACHIEVING THE SCORE MAY VARY AND EVOLVE. THE LANDSCAPE ELEMENTS ON THIS SHEET AND OTHER LANDSCAPE ELEMENTS WILL BE APPLIED AS NEEDED TO ACHIEVE THE REQUIRED SCORE.

## **NOTES:**

- 1, SUBJECT SITE IS TO BE ZONED MU-2 AND REQUIRES A GREEN AREA RATION (GAR) SCORE OF 0.30 2,. THE CURRENT DESIGN SHOWS POTENTIAL AREA OF LANDSCAPE AND LID TECHNIQUES TO ACHIEVE FINAL GAR SCORE. AREAS ONLY WITHIN THE APPLICABLE LOT LINES WILL BE APPLIED TO THE GAR SCORE. THE DESIGN, LAYOUT AND SQUARE FOOTAGE S OF THESE AREAS AREA TO FINALIZED AS OVERALL DESIGN DEVELOPS.
- 3. A COMBINATION OF PROPOSED GREEN ROOF, SHRUBS AND GROUNDCOVER, QUANTITIES AND SPECIES ARE TO BE DETERMINED AS DESIGN PROGRESSES.

L008 GAR PLAN