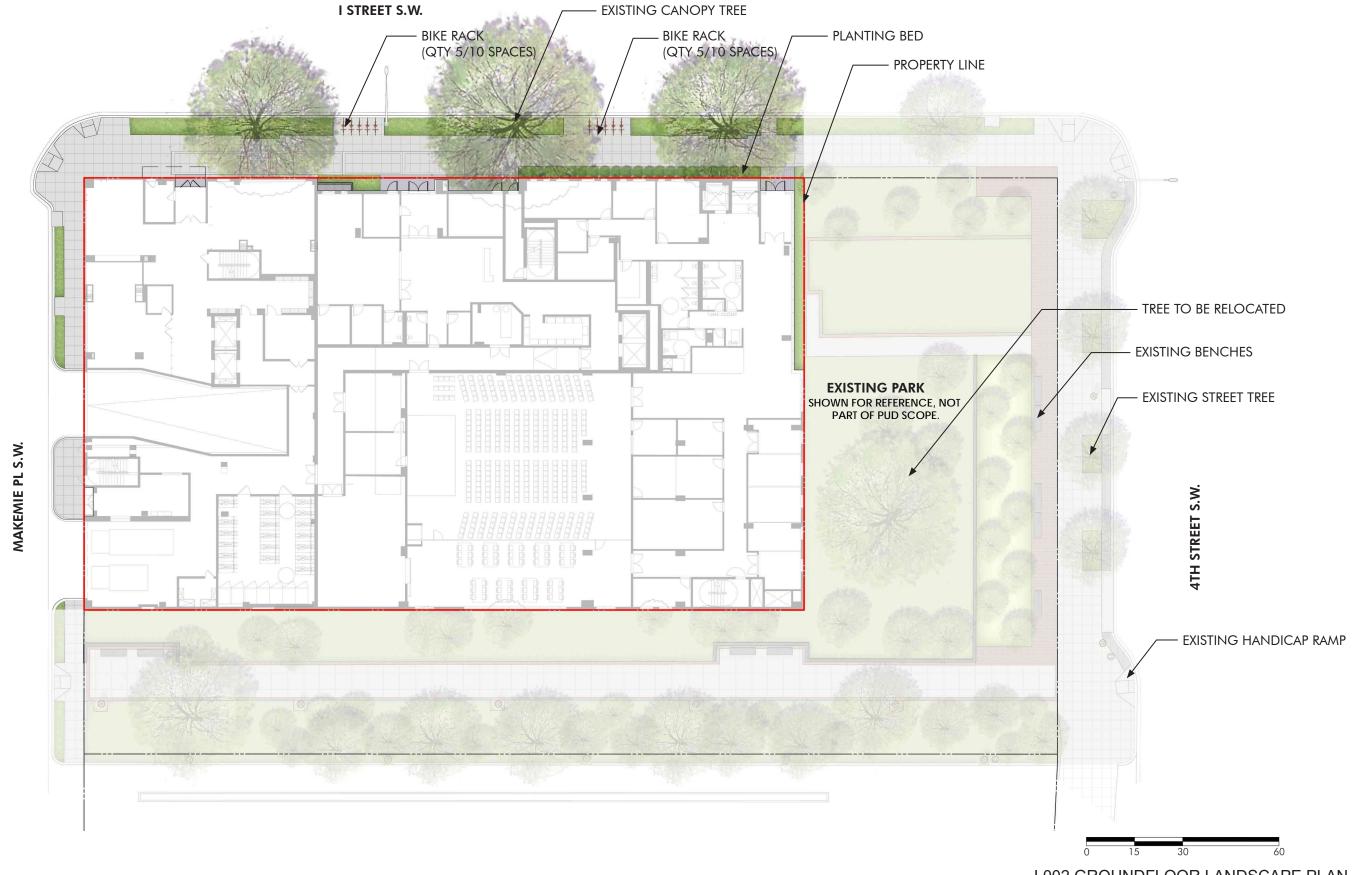

## **GREEN AREA RATIO:**

SUBJECT SITE ZONING: MU-2 REQUIRED GAR SCORE: 0.30

NOTE: THE PROJECT WILL MEET THE REQUIRED GAR SCORE FOR THE SITE. AS THE PROJECT IS DEVELOPED THROUGH ALL DESIGN PHASES, ACTUAL MEANS FOR ACHIEVING THE SCORE MAY VARY AND EVOLVE. THE LANDSCAPE ELEMENTS ON THIS SHEET AND OTHER LANDSCAPE ELEMENTS WILL BE APPLIED AS NEEDED TO ACHIEVE THE REQUIRED SCORE.

## **NOTES:**

- 1, SUBJECT SITE IS TO BE ZONED MU-2 AND REQUIRES A GREEN AREA RATION (GAR) SCORE OF 0.30 2,. THE CURRENT DESIGN SHOWS POTENTIAL AREA OF LANDSCAPE AND LID TECHNIQUES TO ACHIEVE FINAL GAR SCORE. AREAS ONLY WITHIN THE APPLICABLE LOT LINES WILL BE APPLIED TO THE GAR SCORE. THE DESIGN, LAYOUT AND SQUARE FOOTAGE S OF THESE AREAS AREA TO FINALIZED AS OVERALL DESIGN DEVELOPS.
- 3. A COMBINATION OF PROPOSED GREEN ROOF, SHRUBS AND GROUNDCOVER, QUANTITIES AND SPECIES ARE TO BE DETERMINED AS DESIGN PROGRESSES.

L008 GAR PLAN