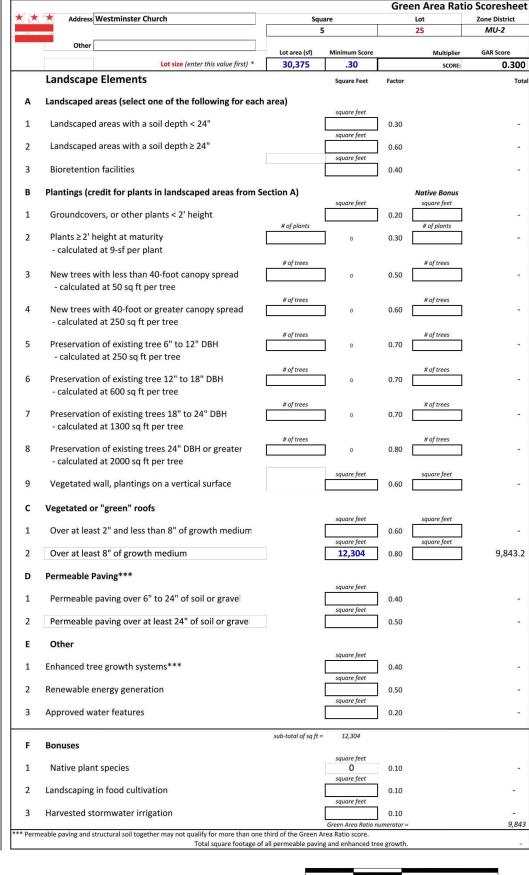

## **GREEN AREA RATIO:**

SUBJECT SITE ZONING: MU-2 REQUIRED GAR SCORE: 0.30

NOTE: THE PROJECT WILL MEET THE REQUIRED GAR SCORE FOR THE SITE. AS THE PROJECT IS DEVELOPED THROUGH ALL DESIGN PHASES, ACTUAL MEANS FOR ACHIEVING THE SCORE MAY VARY AND EVOLVE. THE LANDSCAPE ELEMENTS ON THIS SHEET AND OTHER LANDSCAPE ELEMENTS WILL BE APPLIED AS NEEDED TO ACHIEVE THE REQUIRED SCORE.

## **NOTES:**

- 1, SUBJECT SITE IS TO BE ZONED MU-2 AND REQUIRES A GREEN AREA RATION (GAR) SCORE OF 0.30 2,. THE CURRENT DESIGN SHOWS POTENTIAL AREA OF LANDSCAPE AND LID TECHNIQUES TO ACHIEVE FINAL GAR SCORE. AREAS ONLY WITHIN THE APPLICABLE LOT LINES WILL BE APPLIED TO THE GAR SCORE. THE DESIGN, LAYOUT AND SQUARE FOOTAGE S OF THESE AREAS AREA TO FINALIZED AS OVERALL DESIGN DEVELOPS.
- 3. A COMBINATION OF PROPOSED GREEN ROOF, SHRUBS AND GROUNDCOVER, QUANTITIES AND SPECIES ARE TO BE DETERMINED AS DESIGN PROGRESSES.

L008 GAR PLAN