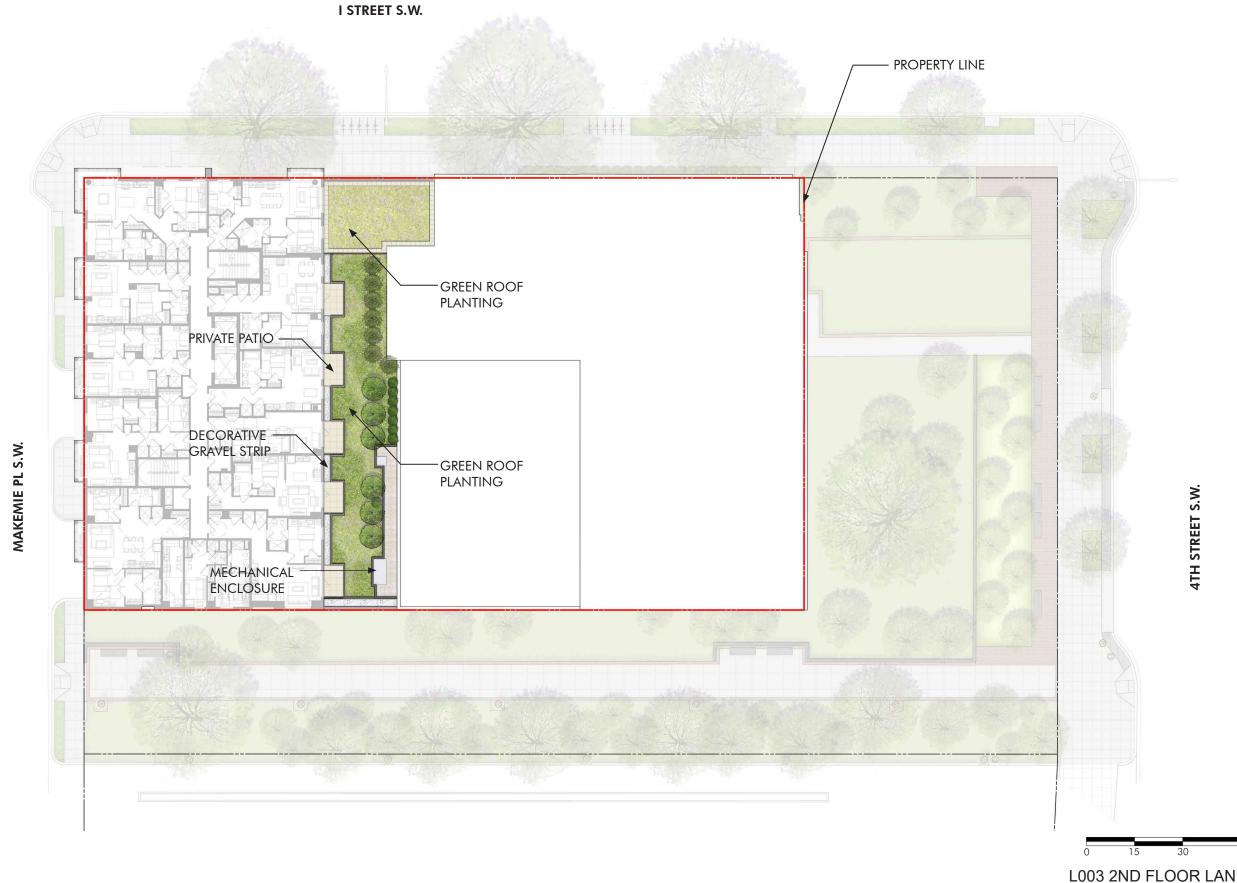

## **GREEN AREA RATIO:**

SUBJECT SITE ZONING: MU-2 REQUIRED GAR SCORE: 0.30

NOTE: THE PROJECT WILL MEET THE REQUIRED GAR SCORE FOR THE SITE. AS THE PROJECT IS DEVELOPED THROUGH ALL DESIGN PHASES, ACTUAL MEANS FOR ACHIEVING THE SCORE MAY VARY AND EVOLVE. THE LANDSCAPE ELEMENTS ON THIS SHEET AND OTHER LANDSCAPE ELEMENTS WILL BE APPLIED AS NEEDED TO ACHIEVE THE REQUIRED SCORE.

## **NOTES:**

- 1, SUBJECT SITE IS TO BE ZONED MU-2 AND REQUIRES A GREEN AREA RATION (GAR) SCORE OF 0.30 2,. THE CURRENT DESIGN SHOWS POTENTIAL AREA OF LANDSCAPE AND LID TECHNIQUES TO ACHIEVE FINAL GAR SCORE. AREAS ONLY WITHIN THE APPLICABLE LOT LINES WILL BE APPLIED TO THE GAR SCORE. THE DESIGN, LAYOUT AND SQUARE FOOTAGE S OF THESE AREAS AREA TO FINALIZED AS OVERALL DESIGN DEVELOPS.
- 3. A COMBINATION OF PROPOSED GREEN ROOF, SHRUBS AND GROUNDCOVER, QUANTITIES AND SPECIES ARE TO BE DETERMINED AS DESIGN PROGRESSES.