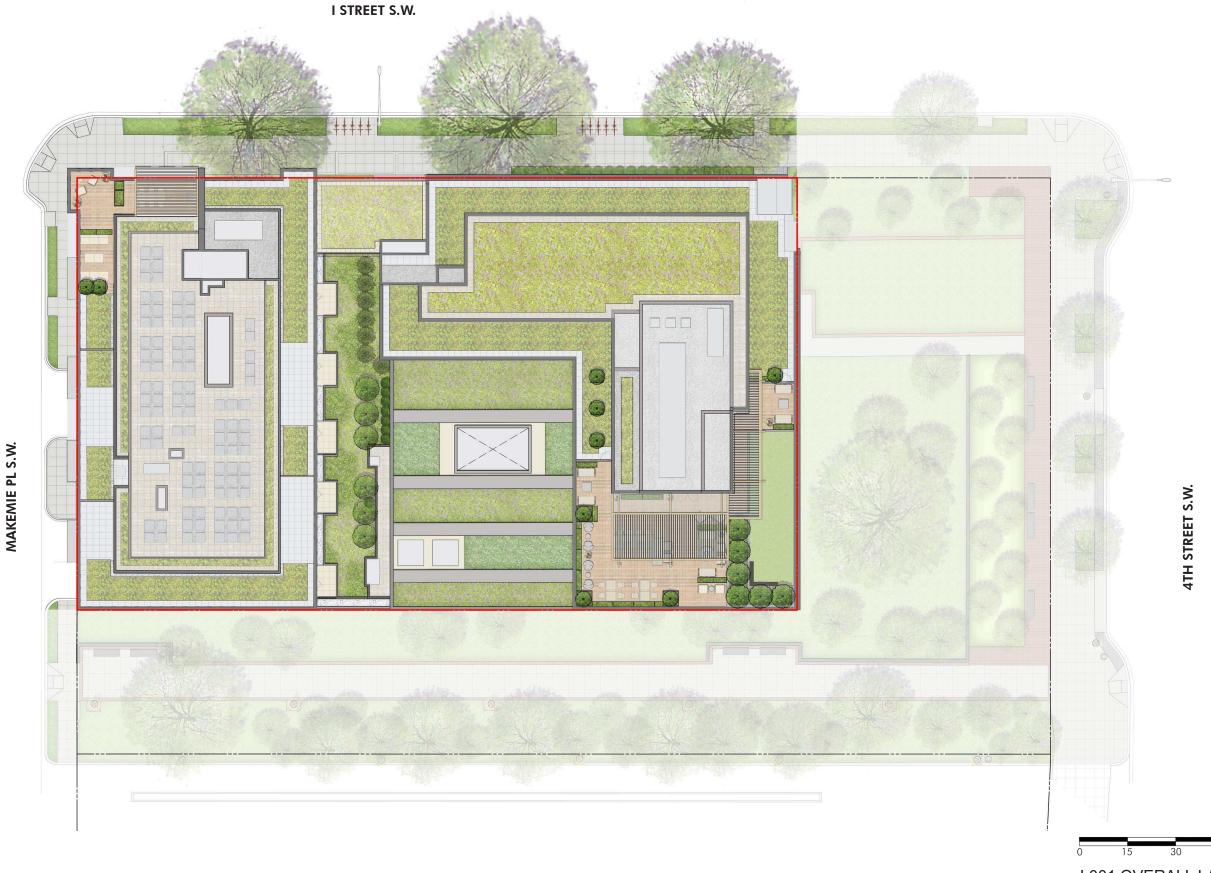

## **GREEN AREA RATIO:**

SUBJECT SITE ZONING: MU-2 REQUIRED GAR SCORE: 0.30

NOTE: THE PROJECT WILL MEET THE REQUIRED GAR SCORE FOR THE SITE. AS THE PROJECT IS DEVELOPED THROUGH ALL DESIGN PHASES, ACTUAL MEANS FOR ACHIEVING THE SCORE MAY VARY AND EVOLVE. THE LANDSCAPE ELEMENTS ON THIS SHEET AND OTHER LANDSCAPE ELEMENTS WILL BE APPLIED AS NEEDED TO ACHIEVE THE REQUIRED SCORE.

## **NOTES:**

- 1, SUBJECT SITE IS TO BE ZONED MU-2 AND REQUIRES A GREEN AREA RATION (GAR) SCORE OF 0.30 2,. THE CURRENT DESIGN SHOWS POTENTIAL AREA OF LANDSCAPE AND LID TECHNIQUES TO ACHIEVE FINAL GAR SCORE. AREAS ONLY WITHIN THE APPLICABLE LOT LINES WILL BE APPLIED TO THE GAR SCORE. THE DESIGN, LAYOUT AND SQUARE FOOTAGE S OF THESE AREAS AREA TO FINALIZED AS OVERALL DESIGN DEVELOPS.
- 3. A COMBINATION OF PROPOSED GREEN ROOF, SHRUBS AND GROUNDCOVER, QUANTITIES AND SPECIES ARE TO BE DETERMINED AS DESIGN PROGRESSES.

L008 GAR PLAN