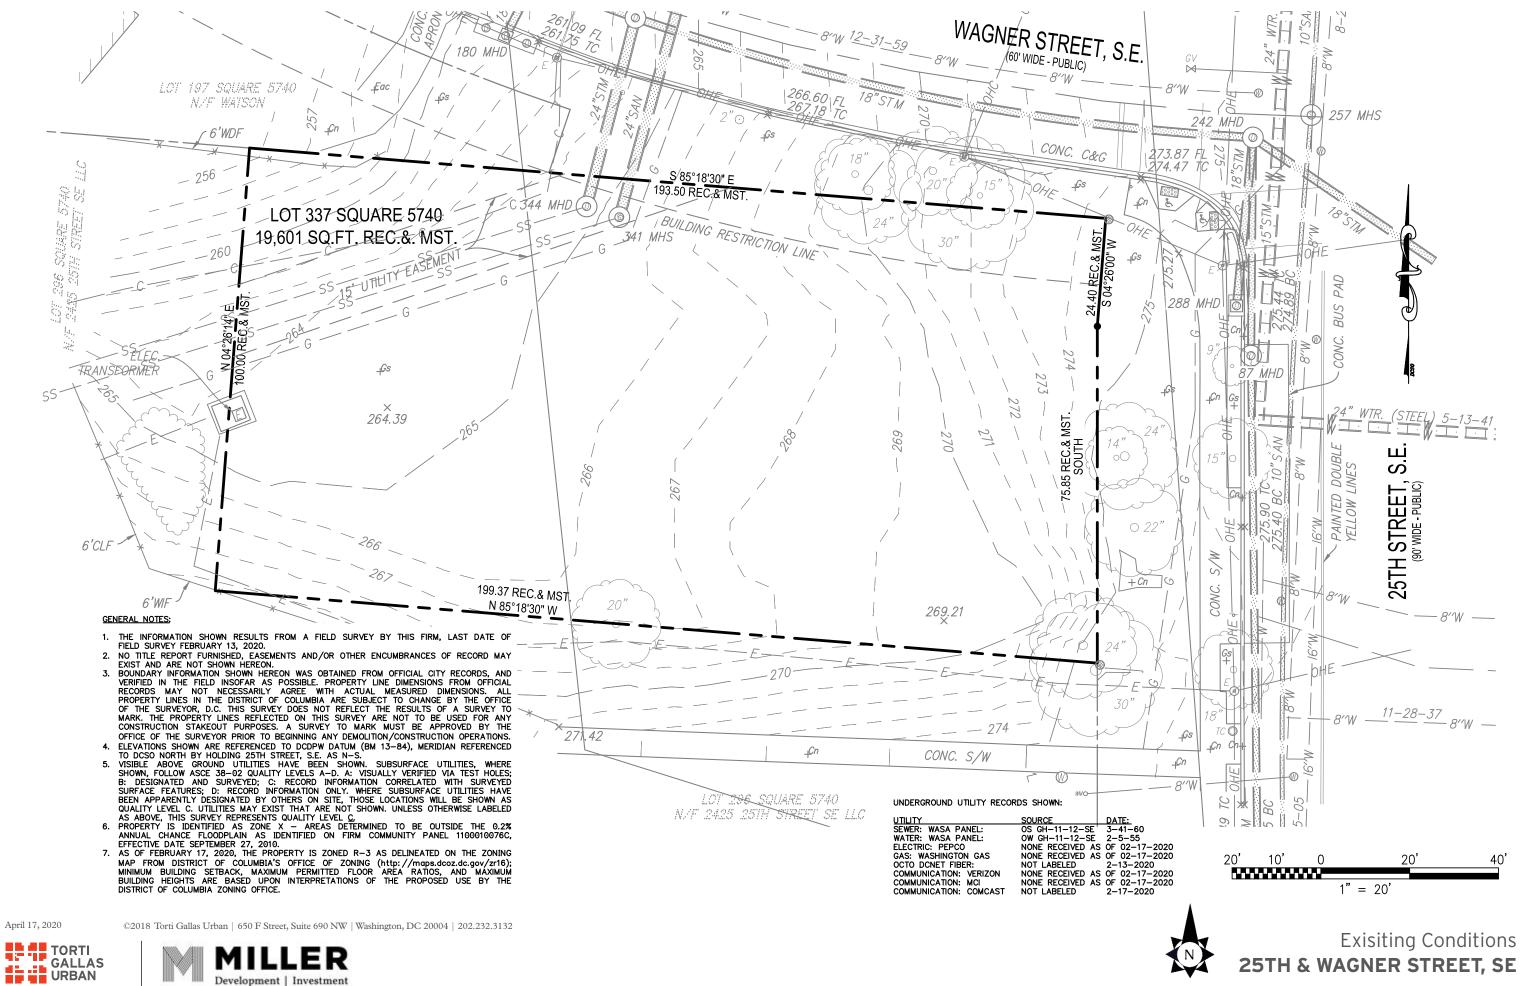

©2018 Torti Gallas Urban | 650 F Street, Suite 690 NW | Washington, DC 20004 | 202.232.3132

## **Civil Drawings**







C01







©2018 Torti Gallas Urban | 650 F Street, Suite 690 NW | Washington, DC 20004 | 202.232.3132



**Erosion and Sediment Control Plans** 25TH & WAGNER STREET, SE



©2018 Torti Gallas Urban | 650 F Street, Suite 690 NW | Washington, DC 20004 | 202.232.3132



MILLER Development | Investment

Site Plan 25TH & WAGNER STREET, SE

N

C03

40'







©2018 Torti Gallas Urban | 650 F Street, Suite 690 NW | Washington, DC 20004 | 202.232.3132

40

Utility Plan 25TH & WAGNER STREET, SE CO4





C05







©2018 Torti Gallas Urban | 650 F Street, Suite 690 NW | Washington, DC 20004 | 202.232.3132



Erosion and Sediment Control Details 25TH & WAGNER STREET, SE





©2018 Torti Gallas Urban | 650 F Street, Suite 690 NW | Washington, DC 20004 | 202.232.3132





Stormwater Management Plan