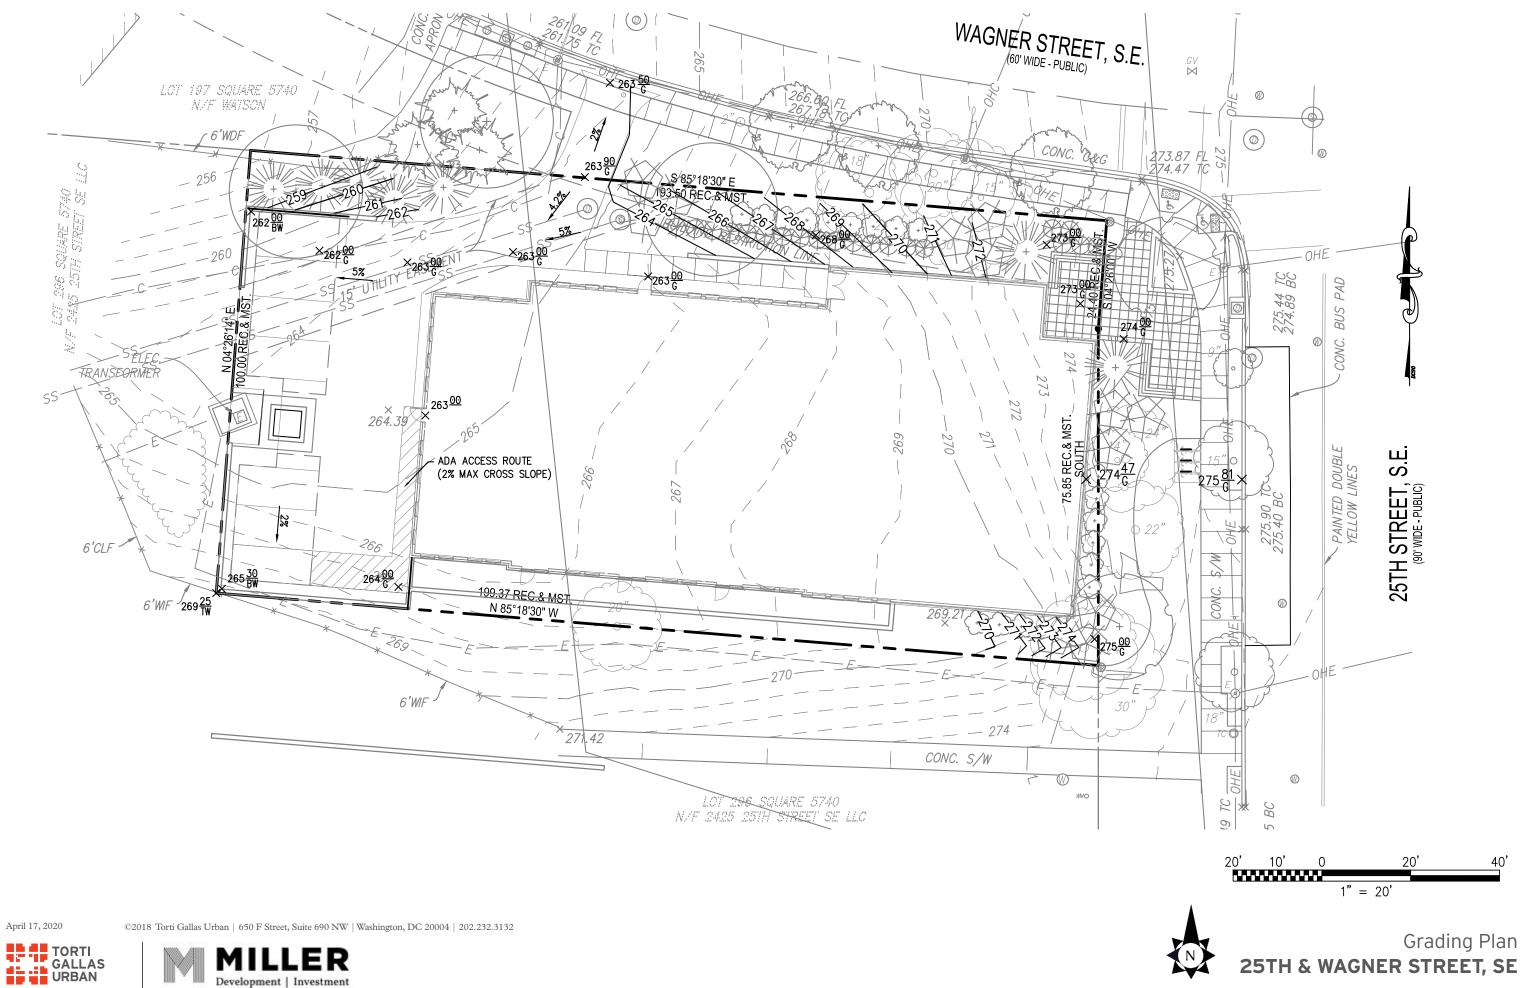

MILLER Development | Investment

Site Plan 25TH & WAGNER STREET, SE

N

C03

40'

©2018 Torti Gallas Urban | 650 F Street, Suite 690 NW | Washington, DC 20004 | 202.232.3132

40

Utility Plan 25TH & WAGNER STREET, SE CO4