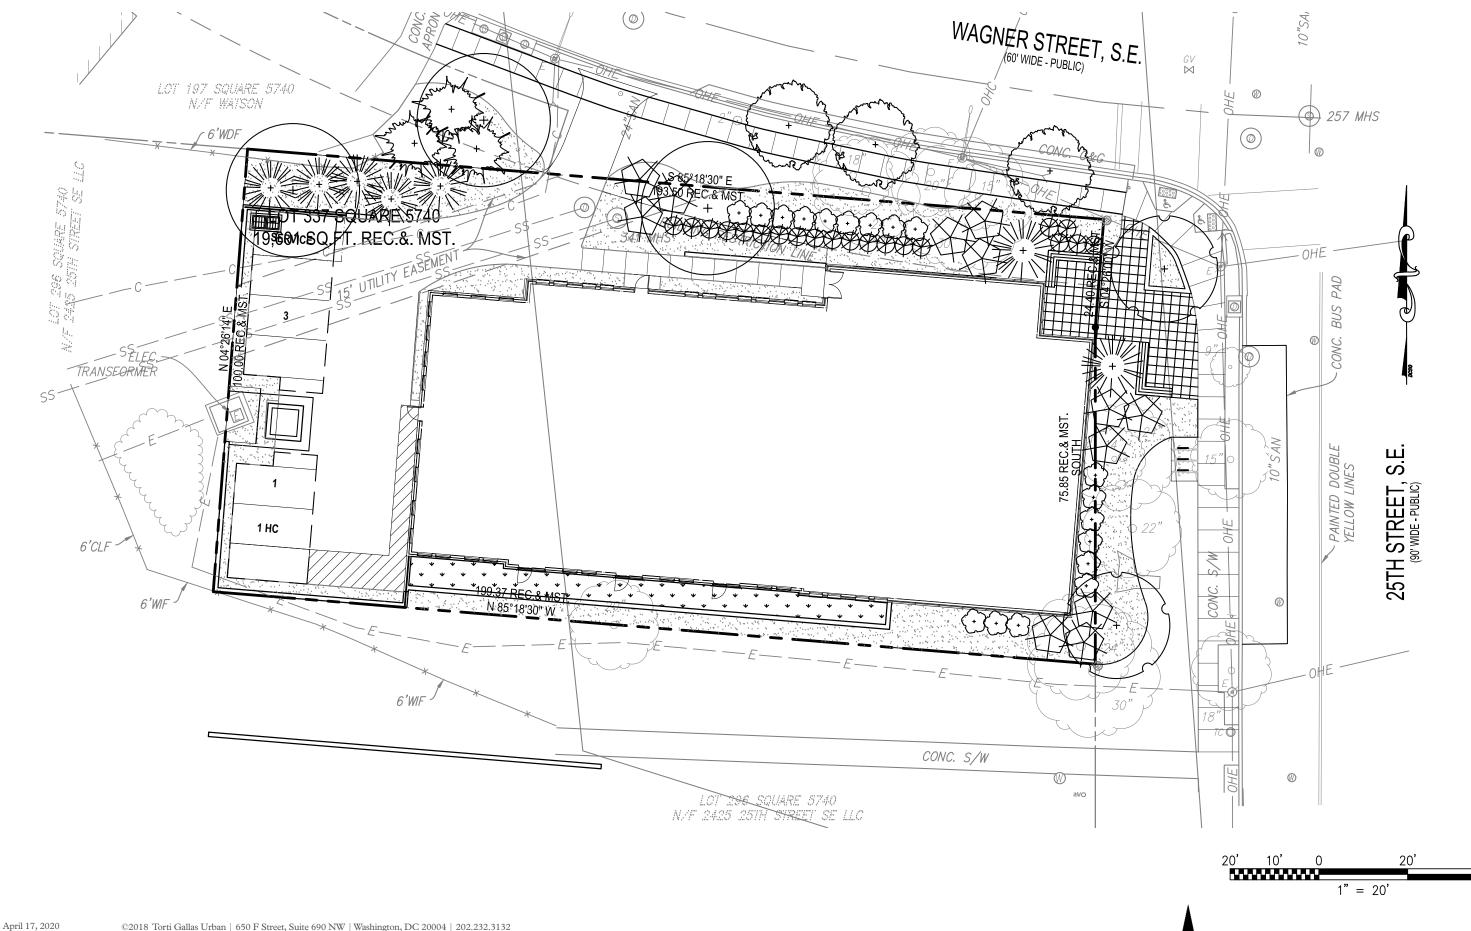

MILLER Development | Investment

Site Plan 25TH & WAGNER STREET, SE

N

C03

40'

©2018 Torti Gallas Urban | 650 F Street, Suite 690 NW | Washington, DC 20004 | 202.232.3132

40

Utility Plan 25TH & WAGNER STREET, SE CO4