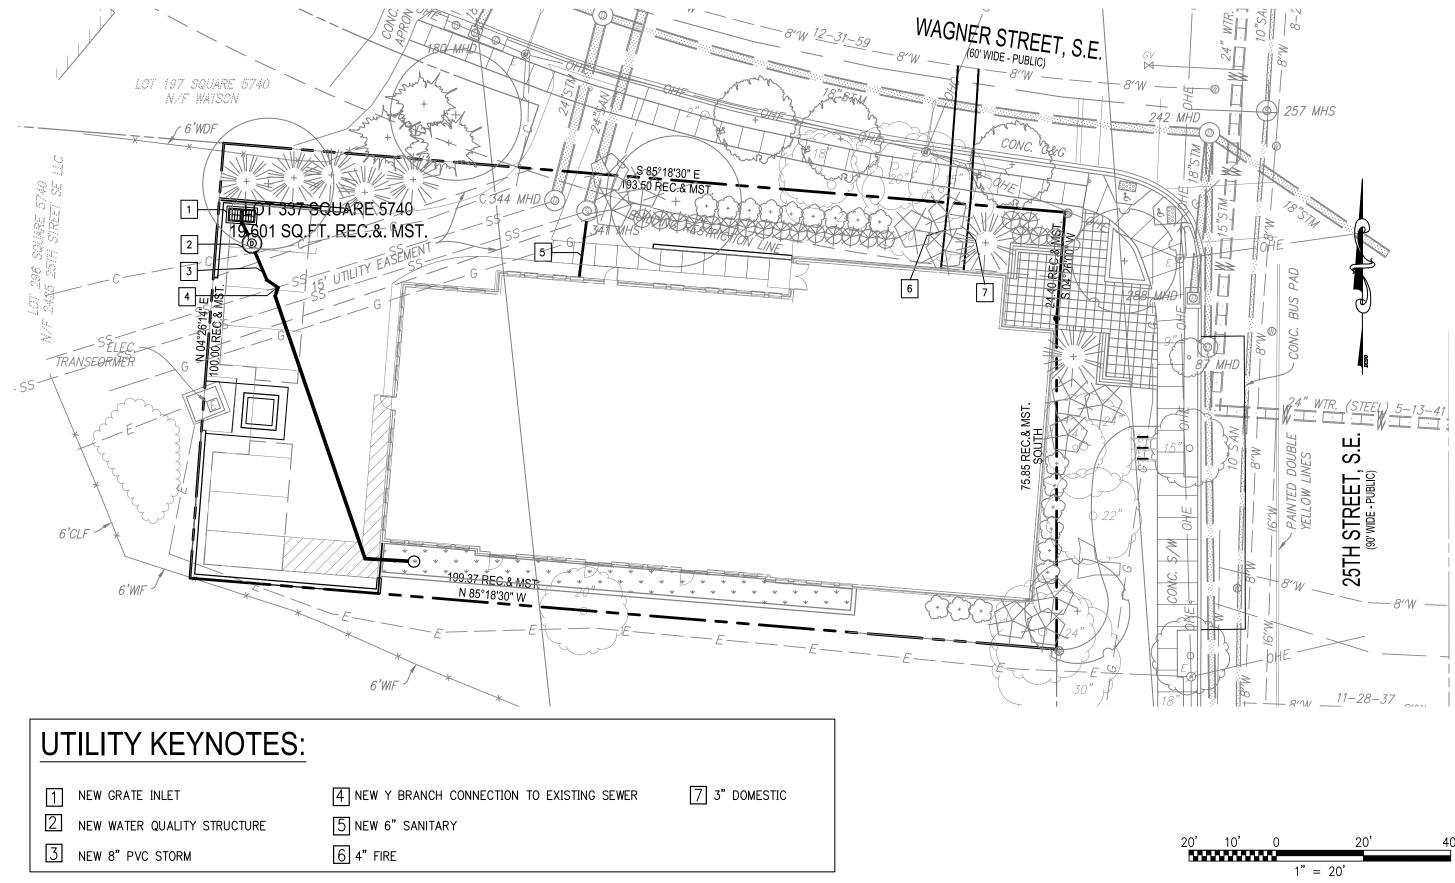

MILLER Development | Investment

Site Plan 25TH & WAGNER STREET, SE

N

C03

40'

©2018 Torti Gallas Urban | 650 F Street, Suite 690 NW | Washington, DC 20004 | 202.232.3132

40

Utility Plan 25TH & WAGNER STREET, SE CO4