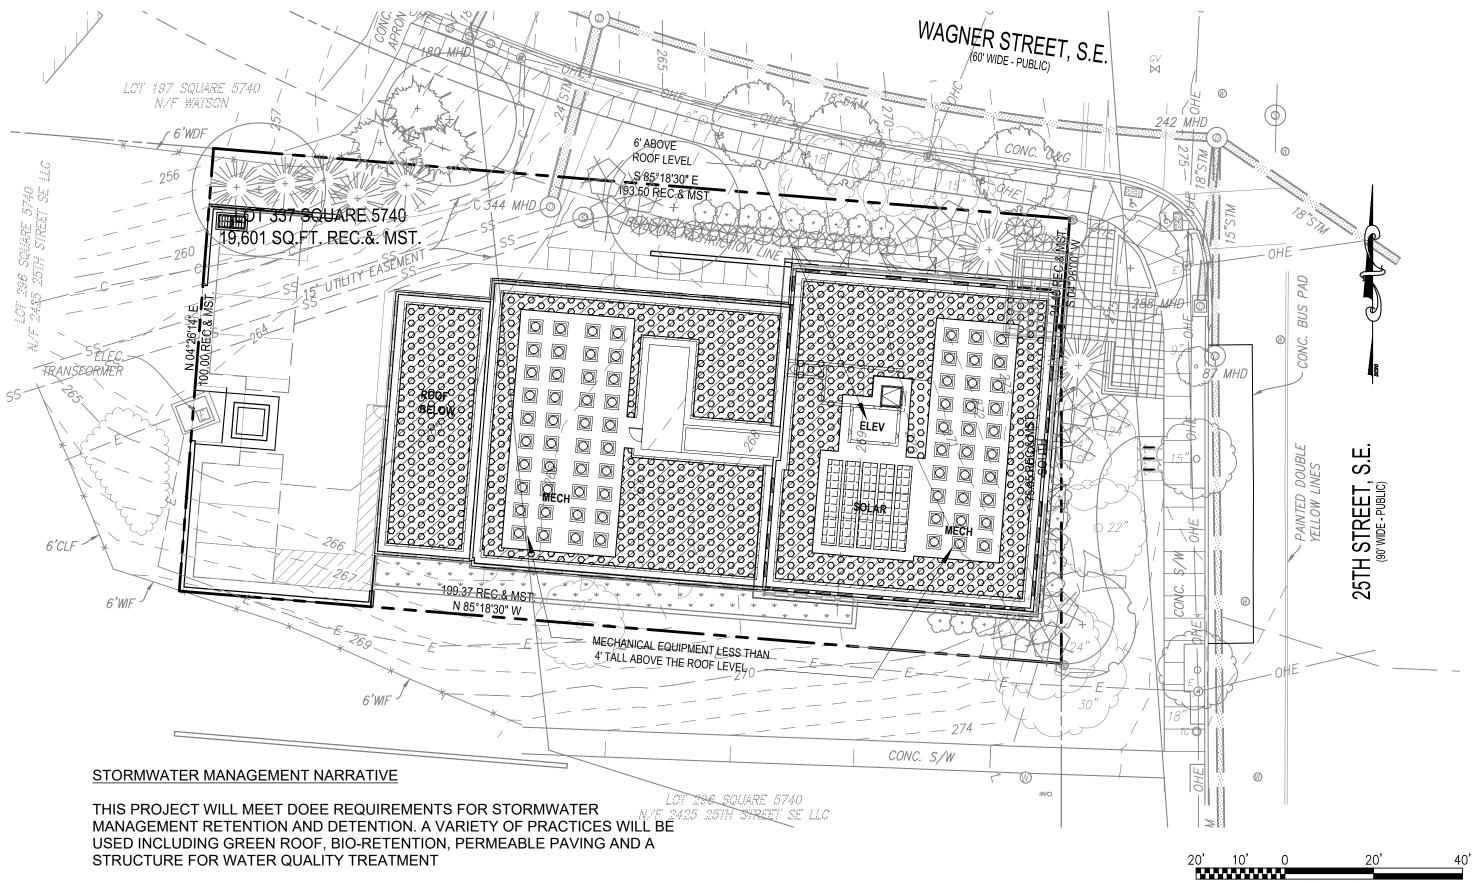

©2018 Torti Gallas Urban | 650 F Street, Suite 690 NW | Washington, DC 20004 | 202.232.3132

## **Civil Drawings**







C01







©2018 Torti Gallas Urban | 650 F Street, Suite 690 NW | Washington, DC 20004 | 202.232.3132



**Erosion and Sediment Control Plans** 25TH & WAGNER STREET, SE



©2018 Torti Gallas Urban | 650 F Street, Suite 690 NW | Washington, DC 20004 | 202.232.3132



MILLER Development | Investment

Site Plan 25TH & WAGNER STREET, SE

N

C03

40'







©2018 Torti Gallas Urban | 650 F Street, Suite 690 NW | Washington, DC 20004 | 202.232.3132

40

Utility Plan 25TH & WAGNER STREET, SE CO4





C05







©2018 Torti Gallas Urban | 650 F Street, Suite 690 NW | Washington, DC 20004 | 202.232.3132



Erosion and Sediment Control Details 25TH & WAGNER STREET, SE





©2018 Torti Gallas Urban | 650 F Street, Suite 690 NW | Washington, DC 20004 | 202.232.3132





Stormwater Management Plan **25TH & WAGNER STREET, SE** 

1" = 20' C07