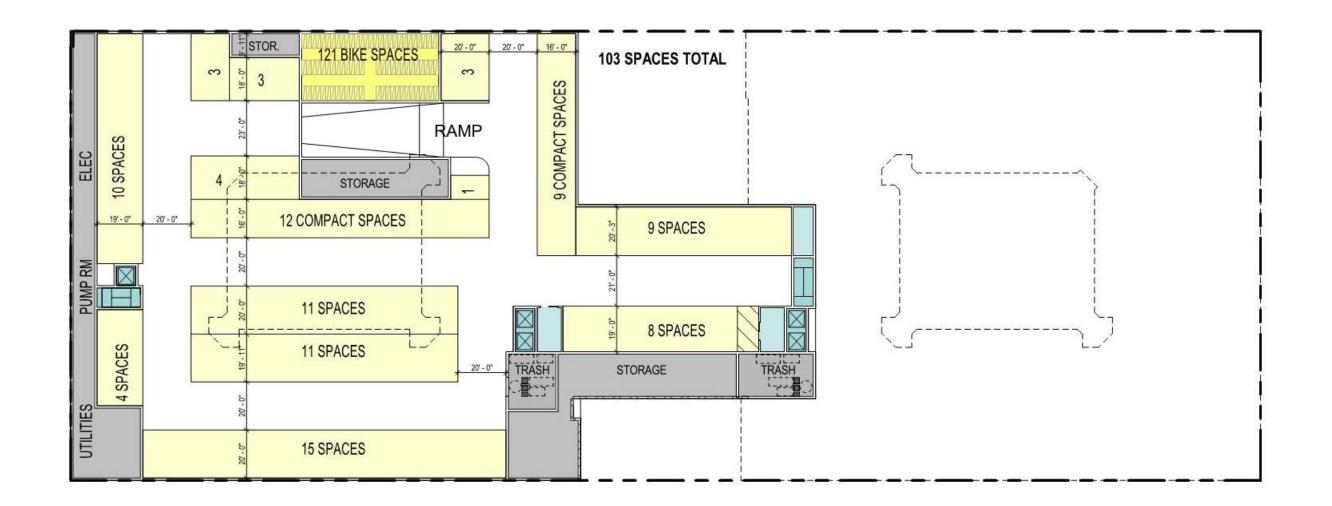

Note: The interior layouts shown on the building plans are schematic. Changes to the layouts, not affecting the exterior envelope or the square footage distribution, may occur. For additional dimensions see sheet A08

Note: Up to 50% of the required parking spaces may be compact spaces, a min. of 8 feet wide by 16' deep. All other parking spaces shall be a min. of 9' wide by 19' deep. All drive aisles shall be a min. of 20' wide.