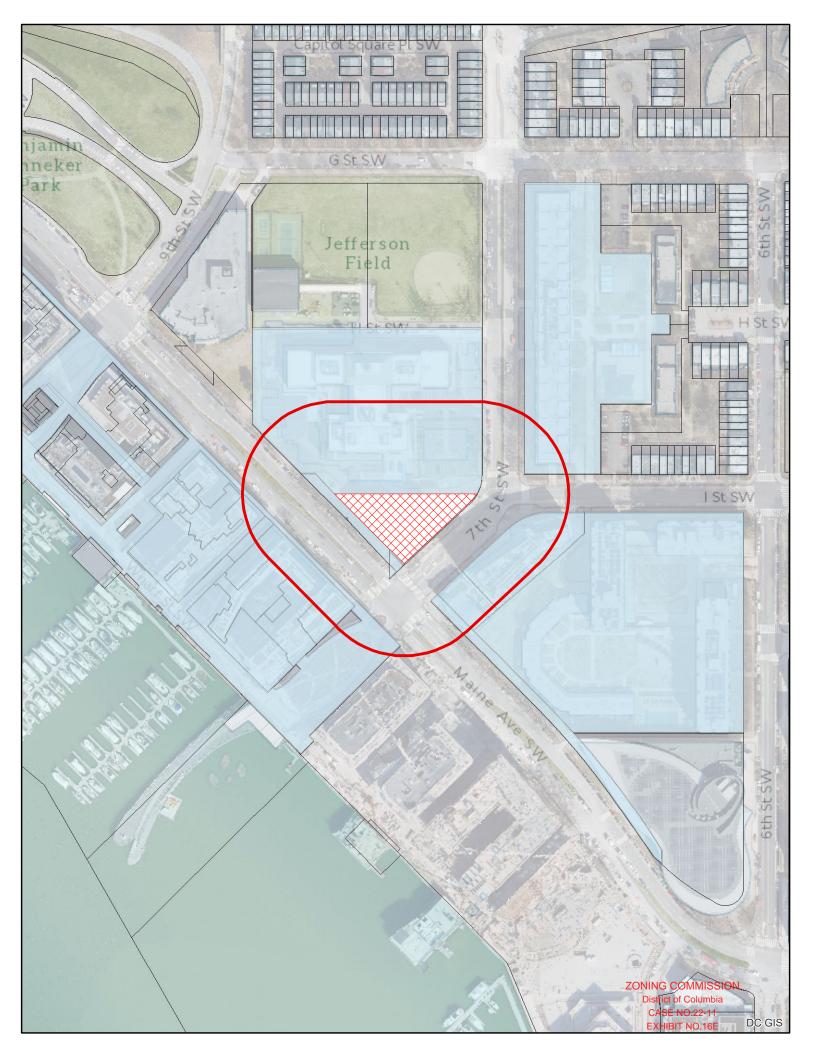

|  | DISABLED AMERICAN VETERANS                       | COUNCIL OF CO-OWNERS OF TOWN            | DISTRICT OF COLUMBIA                     |
|--|--------------------------------------------------|-----------------------------------------|------------------------------------------|
|  | PO BOX 14301                                     | SQUARE TOWERS CONDOMINIUM               | 690 WATER STREET SW                      |
|  | CINCINNATI, OH 45250-0301                        | 700 7TH STREET SW                       | WASHINGTON, DC 20024-2422                |
|  |                                                  | WASHINGTON, DC 20024                    |                                          |
|  | RIVERSIDE BAPTIST CHURCH                         | 680 EYE ST LLC (C/O HOFFMAN &