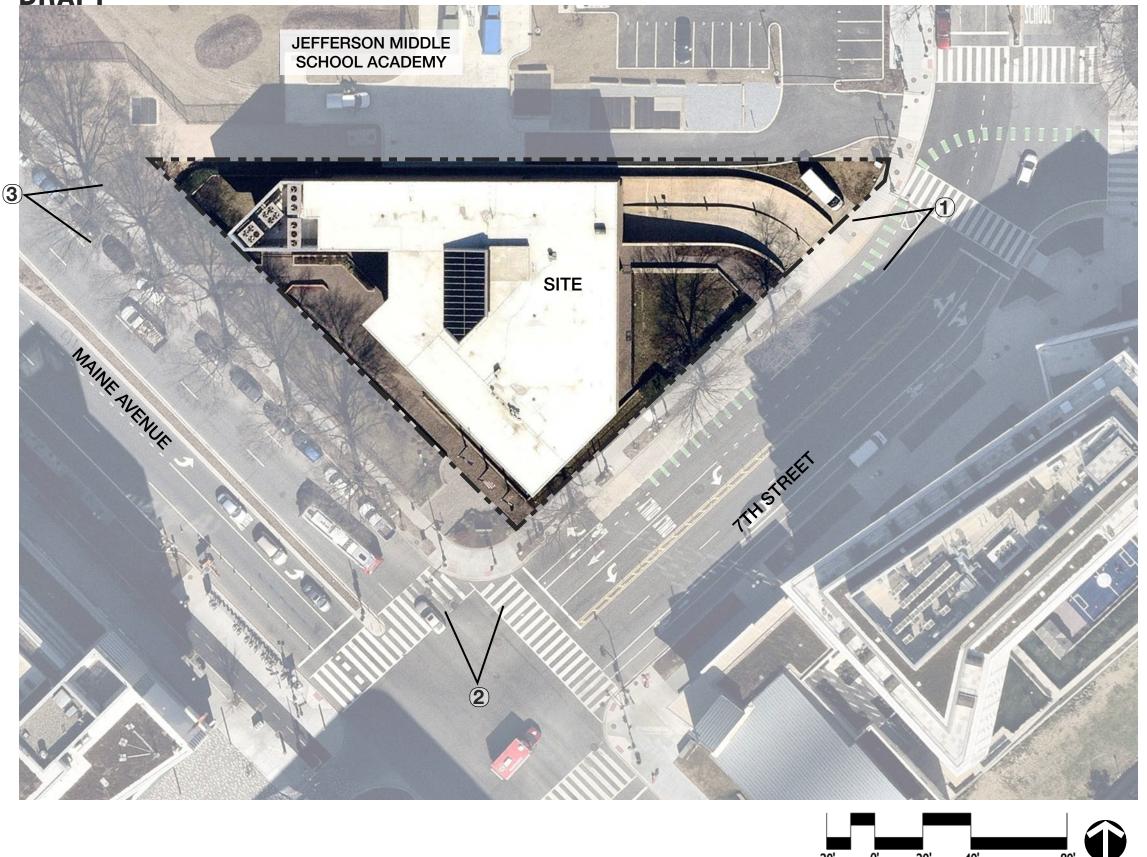

## **807 MAINE AVENUE** PUD PACKAGE

• 05.13.2022 •

ZONING COMMISSION District of Columbia CASE NO.22-11 EXHIBIT NO.16A DRAFT

80'

20'

0'

20'

40'

DRAFT

- **1** POTENTIAL OUTDOOR DINING AREAS
- **2** BIKE RACKS
- **3** BENCHES
- **④** POTENTIAL PUBLIC ART LOCATION
- **5** RIASED BIORETENTION PLANT BED
- **6** PLANT BED
- - BUILDING OVERHANG
- ----- PROPERTY LINE