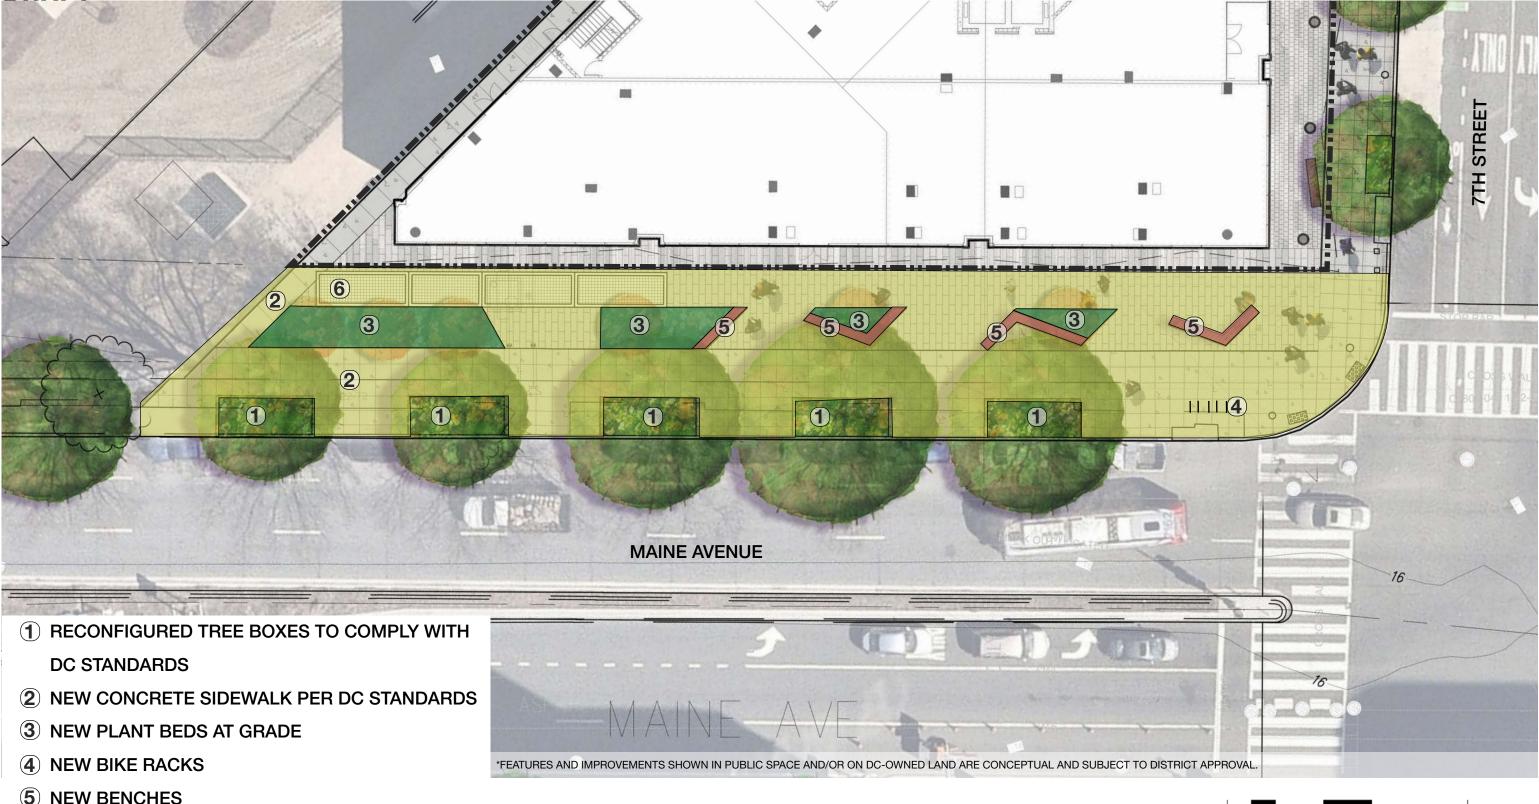

PN 2021071 | 05.13.2022 | MILL CREEK RESIDENTIAL TRUST

807 MAINE AVENUE WASHINGTON, DC • SITE ILLUSTRATIVE PLAN - STREETSCAPE PN 2021071 | 03.02.2022 | MILL CREEK RESIDENTIAL TRUST