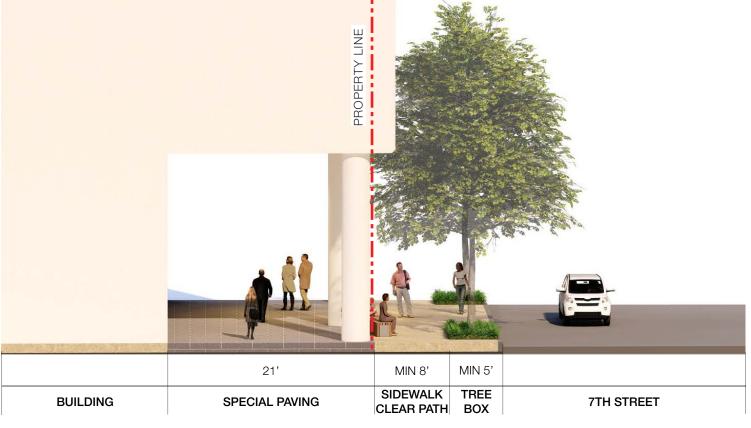

## SECTION B | 7TH STREET - A

\*FEATURES AND IMPROVEMENTS SHOWN IN PUBLIC SPACE AND/OR ON DC-OWNED LAND ARE CONCEPTUAL AND SUBJECT TO DISTRICT APPROVAL.

**807 MAINE AVENUE** WASHINGTON, DC • STREETSCAPE SECTIONS