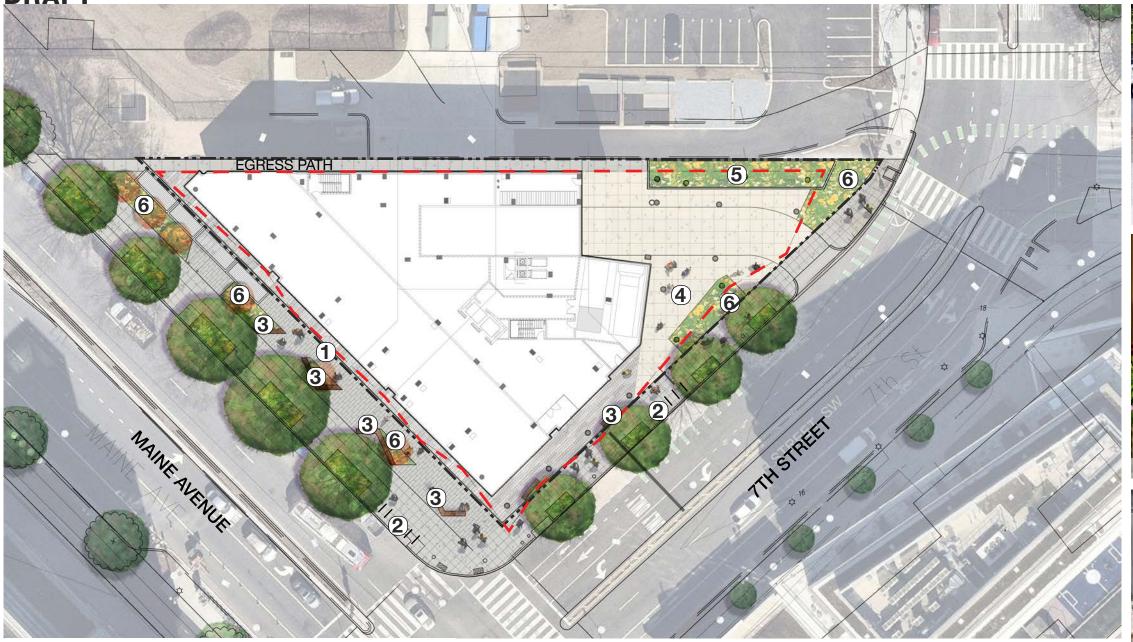

DRAFT

- **1** POTENTIAL OUTDOOR DINING AREAS
- **2** BIKE RACKS
- **3** BENCHES
- **④** POTENTIAL PUBLIC ART LOCATION
- **5** RIASED BIORETENTION PLANT BED
- **6** PLANT BED
- - BUILDING OVERHANG
- ----- PROPERTY LINE

PN 2021071 | 05.13.2022 | MILL CREEK RESIDENTIAL TRUST

807 MAINE AVENUE WASHINGTON, DC • SITE ILLUSTRATIVE PLAN - STREETSCAPE PN 2021071 | 03.02.2022 | MILL CREEK RESIDENTIAL TRUST