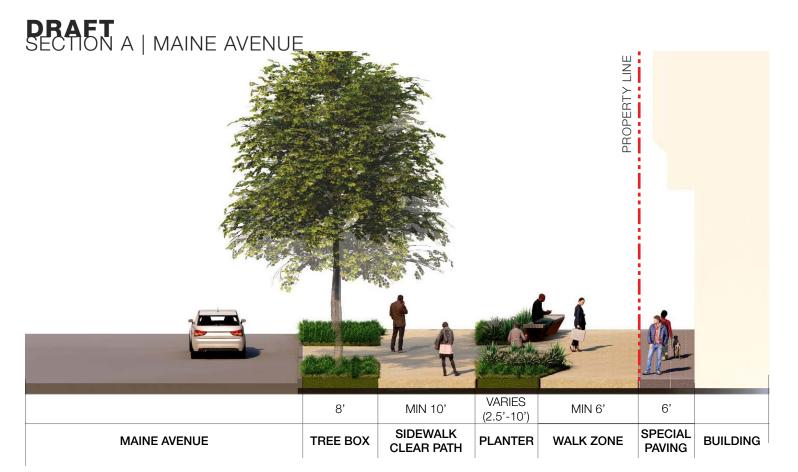

## SECTION B | 7TH STREET - A

\*FEATURES AND IMPROVEMENTS SHOWN IN PUBLIC SPACE AND/OR ON DC-OWNED LAND ARE CONCEPTUAL AND SUBJECT TO DISTRICT APPROVAL.

**807 MAINE AVENUE** WASHINGTON, DC • STREETSCAPE SECTIONS