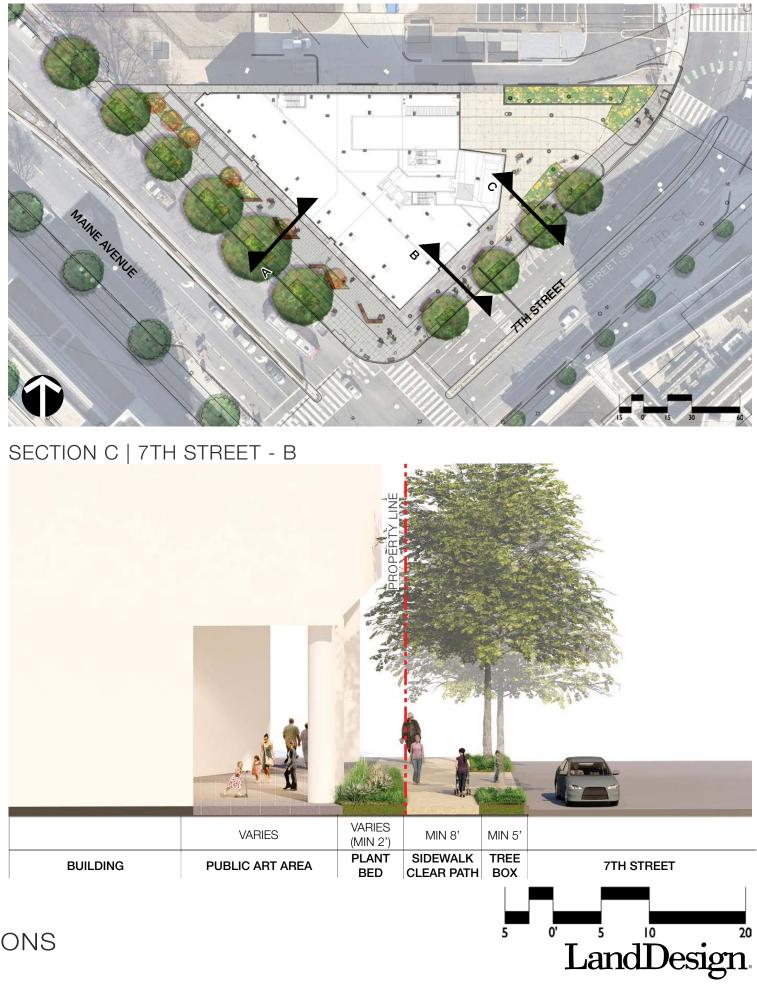

## SECTION B | 7TH STREET - A

\*FEATURES AND IMPROVEMENTS SHOWN IN PUBLIC SPACE AND/OR ON DC-OWNED LAND ARE CONCEPTUAL AND SUBJECT TO DISTRICT APPROVAL.

**807 MAINE AVENUE** WASHINGTON, DC • STREETSCAPE SECTIONS

PN 2021071 | 05.13.2022 | MILL CREEK RESIDENTIAL TRUST

807 MAINE AVENUE WASHINGTON, DC • SITE ILLUSTRATIVE PLAN - STREETSCAPE PN 2021071 | 03.02.2022 | MILL CREEK RESIDENTIAL TRUST