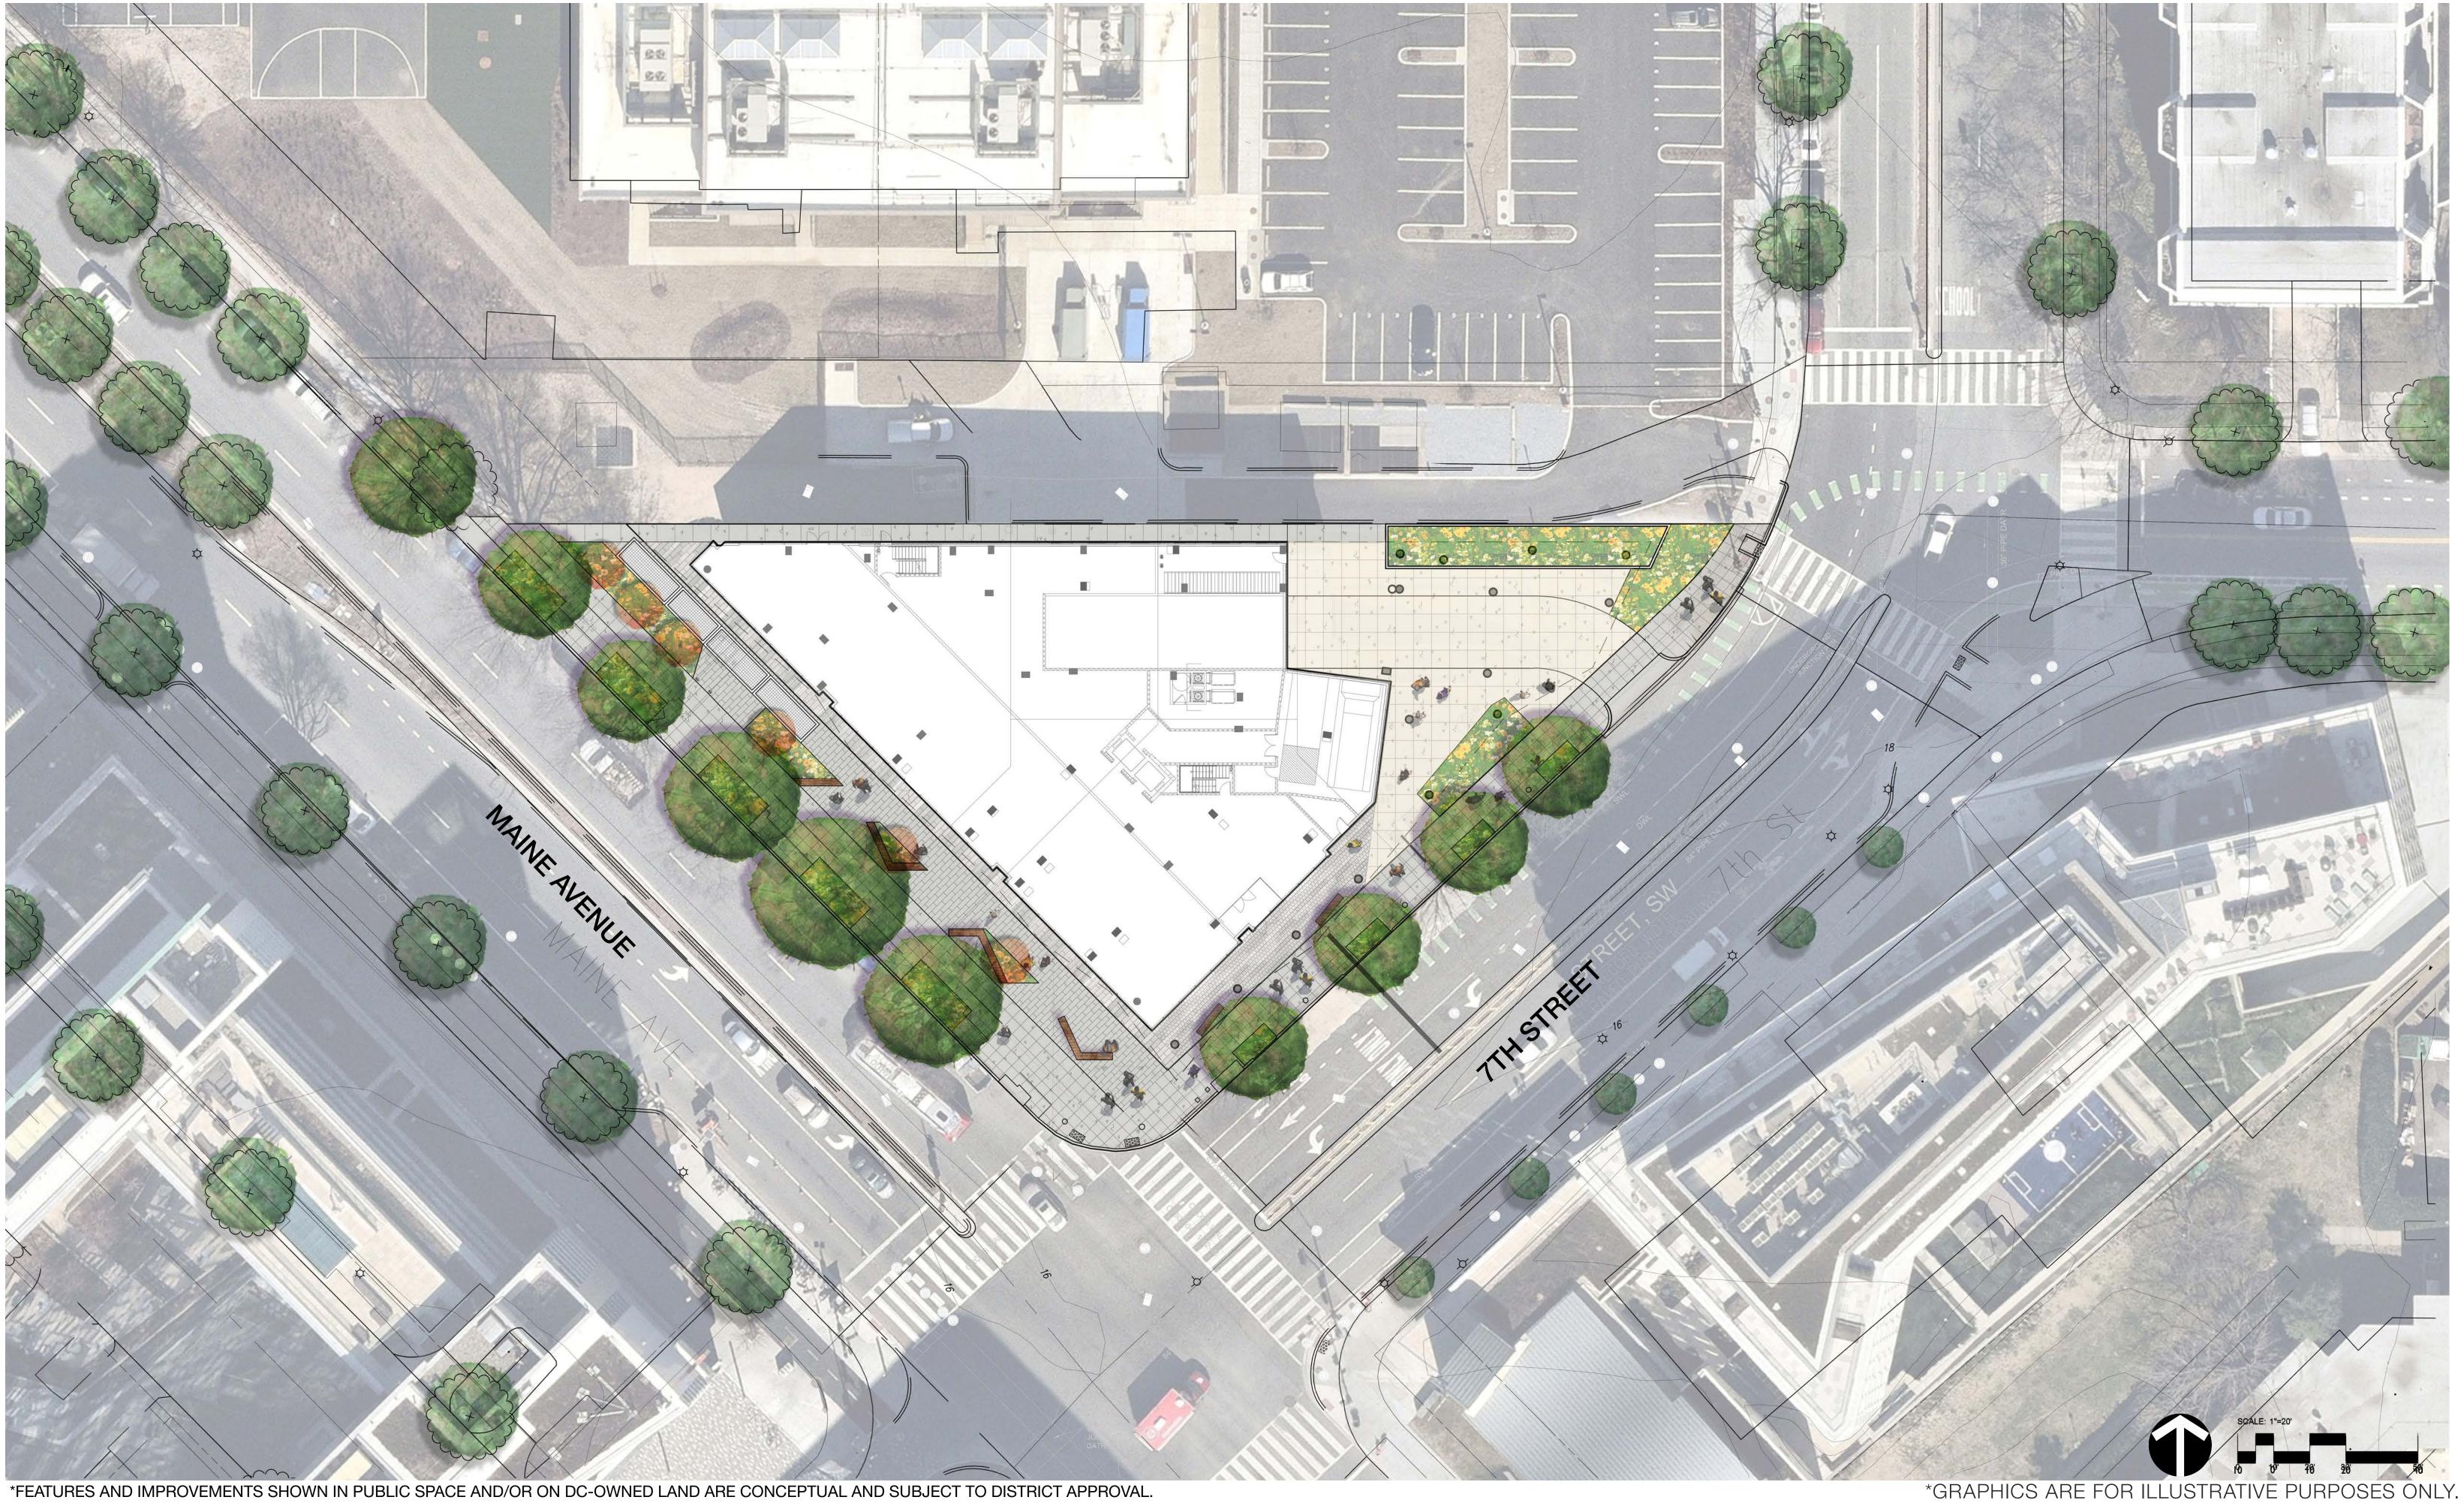

DRAFT

- **1** POTENTIAL OUTDOOR DINING AREAS
- **2** BIKE RACKS
- **3** BENCHES
- **④** POTENTIAL PUBLIC ART LOCATION
- **5** RIASED BIORETENTION PLANT BED
- **6** PLANT BED
- - BUILDING OVERHANG
- ----- PROPERTY LINE

**807 MAINE AVENUE** WASHINGTON, DC • SITE ILLUSTRATIVE PLAN - GROUND LEVEL PN 2021071 | 05.13.2022 | MILL CREEK RESIDENTIAL TRUST

DRAFT

- **(5)** NEW BENCHES
- **(6)** TRANSFORMER VAULTS
- ----- PROPERTY LINE

PN 2021071 | 05.13.2022 | MILL CREEK RESIDENTIAL TRUST

807 MAINE AVENUE WASHINGTON, DC • SITE ILLUSTRATIVE PLAN - STREETSCAPE PN 2021071 | 03.02.2022 | MILL CREEK RESIDENTIAL TRUST