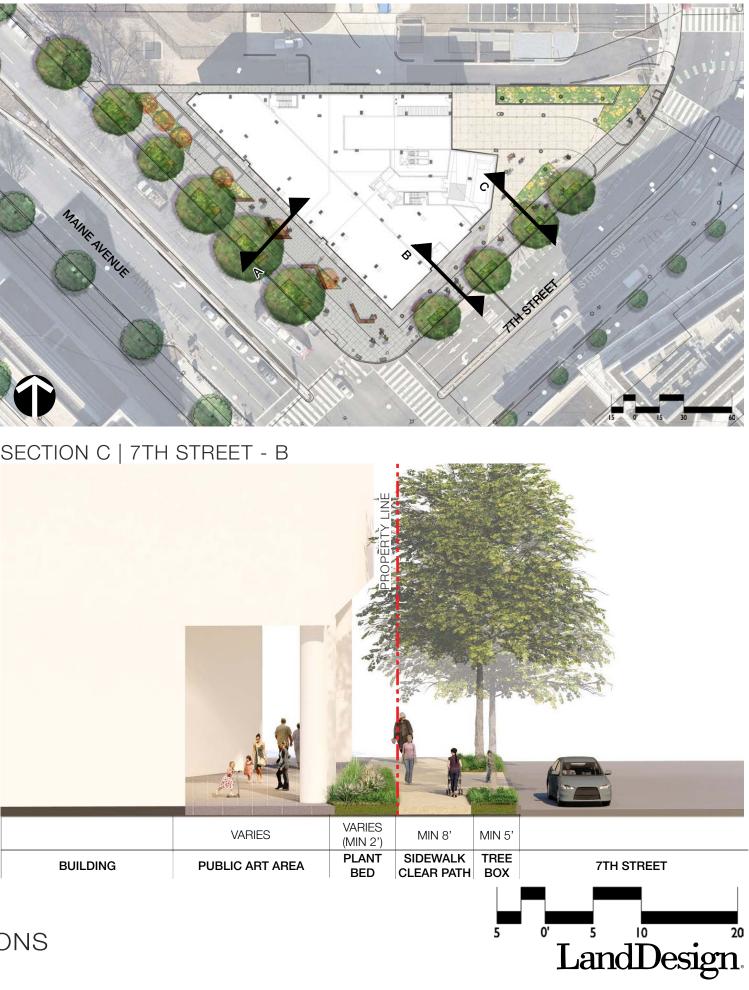

## SECTION B | 7TH STREET - A

\*FEATURES AND IMPROVEMENTS SHOWN IN PUBLIC SPACE AND/OR ON DC-OWNED LAND ARE CONCEPTUAL AND SUBJECT TO DISTRICT APPROVAL.

**807 MAINE AVENUE** WASHINGTON, DC • STREETSCAPE SECTIONS

PN 2021071 | 05.13.2022 | MILL CREEK RESIDENTIAL TRUST

807 MAINE AVENUE WASHINGTON, DC • SITE ILLUSTRATIVE PLAN - STREETSCAPE PN 2021071 | 03.02.2022 | MILL CREEK RESIDENTIAL TRUST