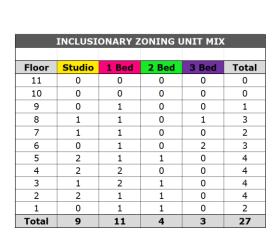

195 100%

| INCLUSIONARY ZONING UNIT MIX |        |       |       |       |       |  |  |  |  |  |
|------------------------------|--------|-------|-------|-------|-------|--|--|--|--|--|
|                              |        |       |       |       |       |  |  |  |  |  |
| Floor                        | Studio | 1 Bed | 2 Bed | 3 Bed | Total |  |  |  |  |  |
| 11                           | 0      | 0     | 0     | 0     | 0     |  |  |  |  |  |
| 10                           | 0      | 0     | 0     | 0     | 0     |  |  |  |  |  |
| 9                            | 0      | 1     | 0     | 0     | 1     |  |  |  |  |  |
| 8                            | 1      | 1     | 0     | 1     | 3     |  |  |  |  |  |
| 7                            | 1      | 1     | 0     | 0     | 2     |  |  |  |  |  |
| 6                            | 0      | 1     | 0     | 2     | 3     |  |  |  |  |  |
| 5                            | 2      | 1     | 1     | 0     | 4     |  |  |  |  |  |
| 4                            | 2      | 2     | 0     | 0     | 4     |  |  |  |  |  |
| 3                            | 1      | 2     | 1     | 0     | 4     |  |  |  |  |  |
| 2                            | 2      | 1     | 1     | 0     | 4     |  |  |  |  |  |
| 1                            | 0      | 1     | 1     | 0     | 2     |  |  |  |  |  |
| Total                        | 9      | 11    | 4     | 3     | 27    |  |  |  |  |  |