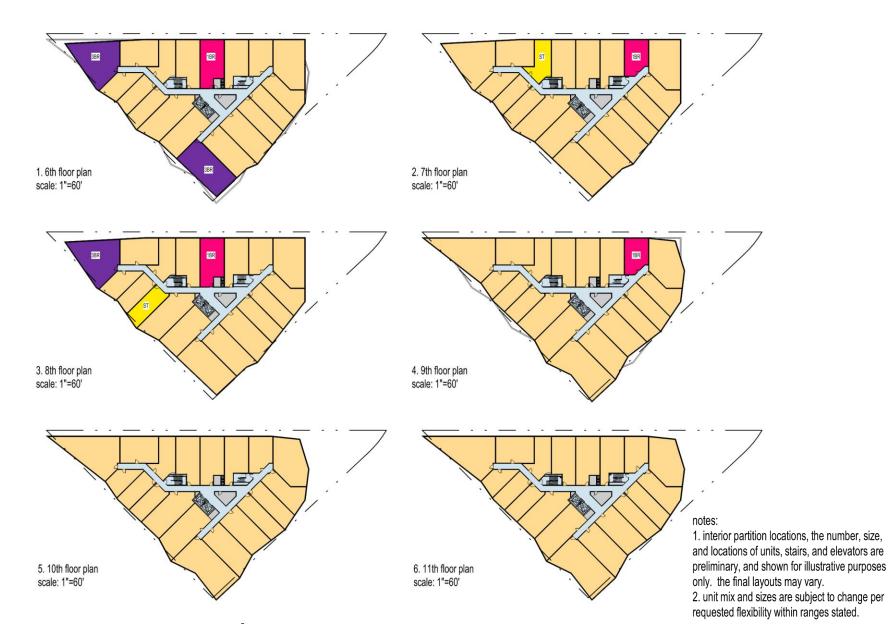

## notes:

- 1. interior partition locations, the number, size, and locations of units, stairs, and elevators are preliminary, and shown for illustrative purposes only. the final layouts may vary.

  2. unit mix and sizes are subject to change per
- unit mix and sizes are subject to change per requested flexibility within ranges stated.