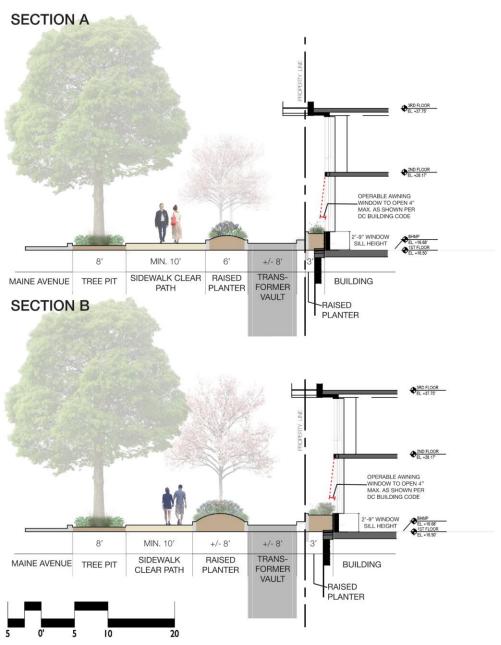

## Maine Avenue Street Sections

Looking Down Maine Avenue Sidewalk Landscaping

|                                      | Inclusion        | nary Zo | oning Unit I | Mix       |                 |                  |               |
|--------------------------------------|------------------|---------|--------------|-----------|-----------------|------------------|---------------|
| Unit Type                            |                  |         | IZ Units     | IZ Unit % | Market<br>Units | Market<br>Unit % | Tota<br>Units |
| Studio (Studio, JR 1BR)              |                  |         | 9            | 33.3%     | 60              | 35.7%            | 69            |
| One Bedroom (1BR, 1BR+D, JR 2BR)     |                  |         | 11           | 40.7%     | 71              | 42.3%            | 82            |
| Two Bedroom (2BR, 3BR)               |                  |         | 7            | 25.9%     | 37              | 22.0%            | 44            |
| Total                                |                  |         | 27           | 100%      | 168             | 100%             | 195           |
|                                      |                  |         |              |           |                 |                  |               |
| Residential GFA + Bay Projection GSF |                  |         | 196,435      |           |                 |                  |               |
| Penthouse GSF                        |                  |         | 6,599        |           |                 |                  |               |
| 15% of Residential GFA for IZ        |                  |         | 29,465       |           |                 |                  |               |
| 15% of Pentl                         | nouse GSF for IZ |         | 990          |           |                 |                  |               |
| Total GSF to be provided for IZ      |                  |         | 30,455       |           |                 |                  |               |
| Estimated Efficiency (NSF/GSF)       |                  |         | 78%          |           |                 |                  |               |
| Estimated NSF to be provided for IZ  |                  |         | 23,755       |           |                 |                  |               |
|                                      |                  |         |              |           |                 |                  |               |
|                                      | Туре             |         | Number       | %GSF      |                 |                  |               |
| Market                               | Studio           |         | 60           |           |                 |                  |               |
| Market                               | 1                |         | 71           |           |                 |                  |               |
| Market                               | 2                |         | 31           |           |                 |                  |               |
| Market                               | 3                |         | 6            |           |                 |                  |               |
| Total                                |                  |         | 168          | 85%       |                 |                  |               |
|                                      | Туре             |         | Number       | %GSF      |                 |                  |               |
| IZ                                   | Studio           |         | 9            | 70031     |                 |                  |               |
| IZ                                   | 1                | _       | 11           |           |                 |                  |               |
| IZ                                   | 2                | +       | 4            |           |                 |                  |               |
| IZ                                   | 3                | +       | 3            |           |                 |                  |               |
| Total                                | 3                |         | 27           | 15%       |                 |                  |               |
|                                      |                  |         |              |           |                 |                  |               |
| MFI Level                            | Туре             |         | Number       | %GSF      |                 |                  |               |
| 50%                                  | Studio           |         | 1            |           |                 |                  |               |
| 50%                                  | 1 BR             |         | 2            |           |                 |                  |               |
| Total                                |                  |         | 3            | 1%        |                 |                  |               |
| 60%                                  | Studio           |         | 8            |           |                 |                  |               |
| 60%                                  | 1 BR             |         | 9            |           |                 |                  |               |
| 60%                                  | 2 BR             |         | 4            |           |                 |                  |               |
| 60%                                  | 3 BR             |         | 3            |           |                 |                  |               |
| Total                                | 3 511            |         | 24           | 14%       |                 |                  |               |
|                                      |                  |         |              |           |                 |                  |               |
| Total IZ                             |                  | _       | 27           |           |                 |                  |               |