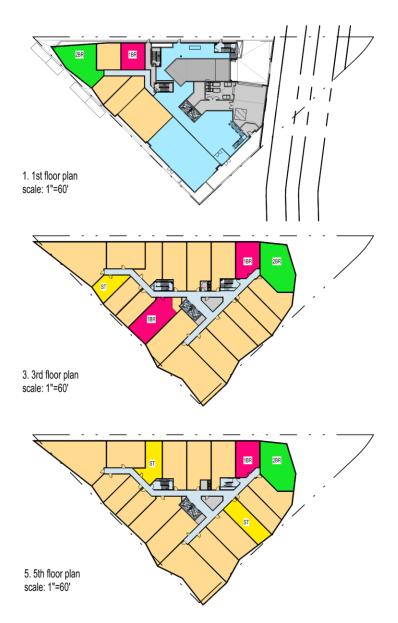

195 100%

| INCLUSIONARY ZONING UNIT MIX |        |       |       |       |       |  |  |  |  |  |
|------------------------------|--------|-------|-------|-------|-------|--|--|--|--|--|
|                              |        |       |       |       |       |  |  |  |  |  |
| Floor                        | Studio | 1 Bed | 2 Bed | 3 Bed | Total |  |  |  |  |  |
| 11                           | 0      | 0     | 0     | 0     | 0     |  |  |  |  |  |
| 10                           | 0      | 0     | 0     | 0     | 0     |  |  |  |  |  |
| 9                            | 0      | 1     | 0     | 0     | 1     |  |  |  |  |  |
| 8                            | 1      | 1     | 0     | 1     | 3     |  |  |  |  |  |
| 7                            | 1      | 1     | 0     | 0     | 2     |  |  |  |  |  |
| 6                            | 0      | 1     | 0     | 2     | 3     |  |  |  |  |  |
| 5                            | 2      | 1     | 1     | 0     | 4     |  |  |  |  |  |
| 4                            | 2      | 2     | 0     | 0     | 4     |  |  |  |  |  |
| 3                            | 1      | 2     | 1     | 0     | 4     |  |  |  |  |  |
| 2                            | 2      | 1     | 1     | 0     | 4     |  |  |  |  |  |
| 1                            | 0      | 1     | 1     | 0     | 2     |  |  |  |  |  |
| Total                        | 9      | 11    | 4     | 3     | 27    |  |  |  |  |  |

## notes:

- 1. interior partition locations, the number, size, and locations of units, stairs, and elevators are preliminary, and shown for illustrative purposes only. the final layouts may vary.

  2. unit mix and sizes are subject to change per
- unit mix and sizes are subject to change per requested flexibility within ranges stated.