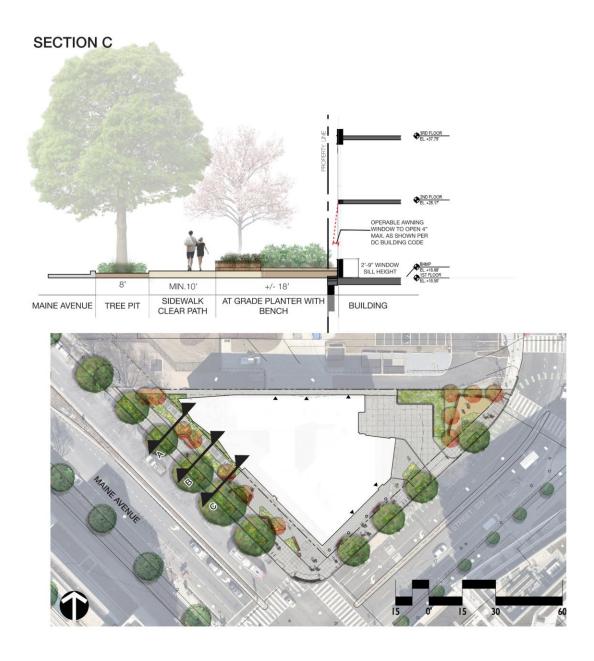

## Maine Avenue Street Sections

Looking Down Maine Avenue Sidewalk Landscaping

|                                      | Inclusion        | nary Zo | oning Unit I | Mix       |                 |                  |               |
|--------------------------------------|------------------|---------|--------------|-----------|-----------------|------------------|---------------|
| Unit Type                            |                  |         | IZ Units     | IZ Unit % | Market<br>Units | Market<br>Unit % | Tota<br>Units |
| Studio (Studio, JR 1BR)              |                  |         | 9            | 33.3%     | 60              | 35.7%            | 69            |
| One Bedroom (1BR, 1BR+D, JR 2BR)     |                  |         | 11           | 40.7%     | 71              | 42.3%            | 82            |
| Two Bedroom (2BR, 3BR)               |                  |         | 7            | 25.9%     | 37              | 22.0%            | 44            |
| Total                                |                  |         | 27           | 100%      | 168             | 100%             | 195           |
|                                      |                  |         |              |           |                 |                  |               |
| Residential GFA + Bay Projection GSF |                  |         | 196,435      |           |                 |                  |               |
| Penthouse GSF                        |                  |         | 6,599        |           |                 |                  |               |
| 15% of Residential GFA for IZ        |                  |         | 29,465       |           |                 |                  |               |
| 15% of Pentl                         | nouse GSF for IZ |         | 990          |           |                 |                  |               |
| Total GSF to be provided for IZ      |                  |         | 30,455       |           |                 |                  |               |
| Estimated Efficiency (NSF/GSF)       |                  |         | 78%          |           |                 |                  |               |
| Estimated NSF to be provided for IZ  |                  |         | 23,755       |           |                 |                  |               |
|                                      |                  |         |              |           |                 |                  |               |
|                                      | Туре             |         | Number       | %GSF      |                 |                  |               |
| Market                               | Studio           |         | 60           |           |                 |                  |               |
| Market                               | 1                |         | 71           |           |                 |                  |               |
| Market                               | 2                |         | 31           |           |                 |                  |               |
| Market                               | 3                |         | 6            |           |                 |                  |               |
| Total                                |                  |         | 168          | 85%       |                 |                  |               |
|                                      | Туре             |         | Number       | %GSF      |                 |                  |               |
| IZ                                   | Studio           |         | 9            | 70031     |                 |                  |               |
| IZ                                   | 1                | _       | 11           |           |                 |                  |               |
| IZ                                   | 2                | +       | 4            |           |                 |                  |               |
| IZ                                   | 3                | +       | 3            |           |                 |                  |               |
| Total                                | 3                |         | 27           | 15%       |                 |                  |               |
|                                      |                  |         |              |           |                 |                  |               |
| MFI Level                            | Туре             |         | Number       | %GSF      |                 |                  |               |
| 50%                                  | Studio           |         | 1            |           |                 |                  |               |
| 50%                                  | 1 BR             |         | 2            |           |                 |                  |               |
| Total                                |                  |         | 3            | 1%        |                 |                  |               |
| 60%                                  | Studio           |         | 8            |           |                 |                  |               |
| 60%                                  | 1 BR             |         | 9            |           |                 |                  |               |
| 60%                                  | 2 BR             |         | 4            |           |                 |                  |               |
| 60%                                  | 3 BR             |         | 3            |           |                 |                  |               |
| Total                                | 3 511            |         | 24           | 14%       |                 |                  |               |
|                                      |                  |         |              |           |                 |                  |               |
| Total IZ                             |                  | _       | 27           |           |                 |                  |               |