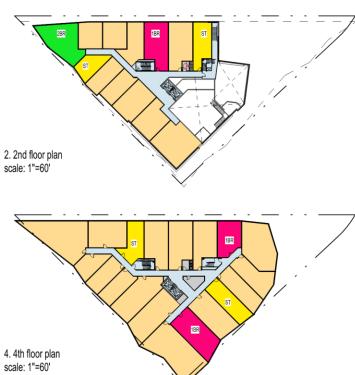

## notes:

- 1. interior partition locations, the number, size, and locations of units, stairs, and elevators are preliminary, and shown for illustrative purposes only. the final layouts may vary.

  2. unit mix and sizes are subject to change per
- unit mix and sizes are subject to change per requested flexibility within ranges stated.