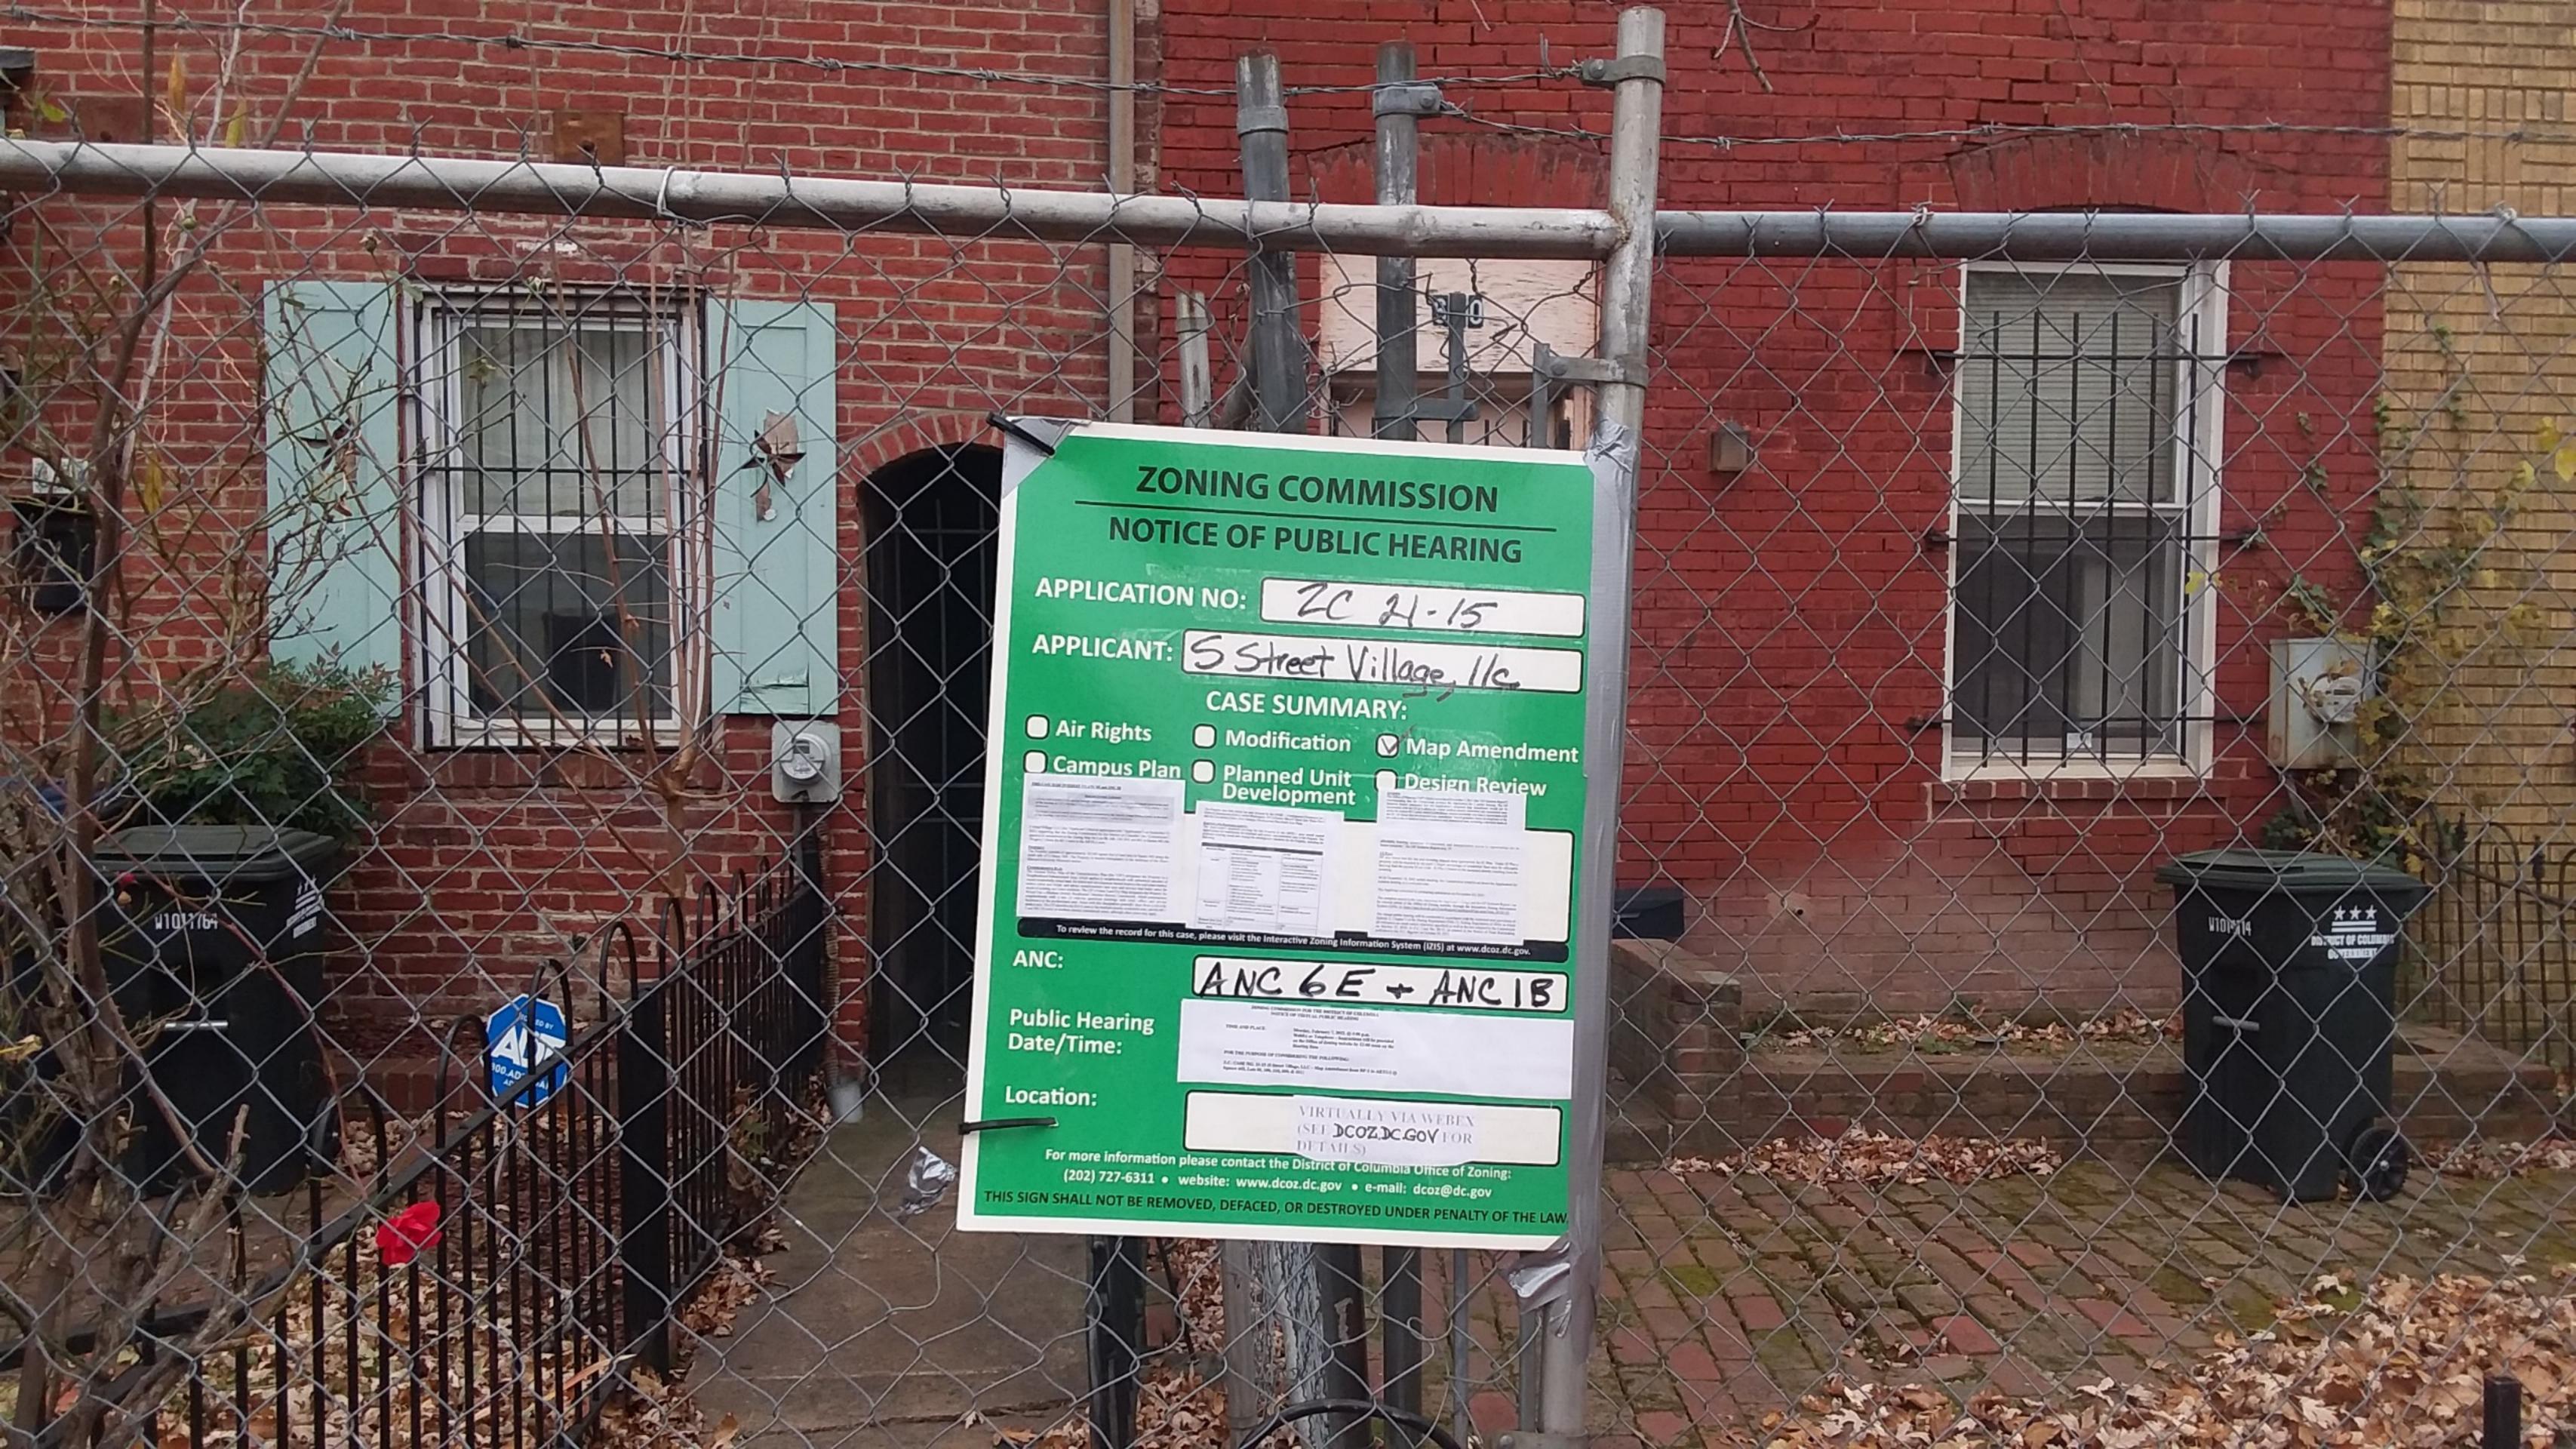

## BEFORE THE BOARD OF ZONING ADJUSTMENT AND ZONING COMMISSION OF THE DISTRICT OF COLUMBIA

|                        | AND ZONIN                     | G COMMISSION OF T                                                                                          | HE DISTRICT OF C                              | OLUMBIA            |                         |
|------------------------|-------------------------------|------------------------------------------------------------------------------------------------------------|-----------------------------------------------|--------------------|-------------------------|
|                        | F                             | ORM 145 – AFFIDA                                                                                           | VIT OF POSTING                                |                    |                         |
|                        |                               | this form, please review<br>r type all information un                                                      |                                               |                    |                         |
| Holland+k              | (Name of person posting the p | reda Hobai                                                                                                 | , being first duly                            | sworn, do hereb    | by depose and say that: |
| on 12-                 | 21-21                         | at 8                                                                                                       | v: 45                                         | I caused           | (number of notices)     |
| Zoning Sign(s) furnish | hed by the Office of Zo       | ning to be posted on pri                                                                                   | vate property known                           | as:                |                         |
| 614                    | 5                             | Street (address of pre                                                                                     | Mises) NU                                     |                    |                         |
|                        | In plain v                    | riew of the public on the                                                                                  | following street fron                         | tages:             |                         |
| I caused to be taken,  | (no. of photos) phot          | ograph(s), attached here                                                                                   | eto, of the Zoning Sign                       | n(s) in place whic | ch fairly depict each   |
| Zoning Sign as seen b  | by the public. The pho        | tographs are numbered                                                                                      | and correspond to th                          | e following stree  | t frontages:            |
| Photograph No.         |                               | S                                                                                                          | treet Frontage                                |                    |                         |
| 1+2                    | 6145.5                        | treet                                                                                                      | N. W.                                         |                    |                         |
|                        |                               |                                                                                                            |                                               |                    |                         |
|                        |                               |                                                                                                            |                                               |                    |                         |
|                        |                               |                                                                                                            |                                               |                    |                         |
|                        |                               |                                                                                                            |                                               |                    |                         |
|                        |                               |                                                                                                            |                                               |                    |                         |
|                        |                               |                                                                                                            |                                               |                    |                         |
|                        | ictitious name or addre       | is true and correct to the<br>ess and/or knowingly ma<br>fine of not more than \$1,<br>(D.C. Official Code | king any false statem<br>000 or 180 days impr | ent on this form   | is in violation of D.C. |
| Date:                  | -21-21                        | Signature:                                                                                                 | Hollan                                        | d+Knje             | nt Indallata            |
| Subscribed and sworn   |                               | day of                                                                                                     | (month) (year)                                | In the CA          | X Vice                  |
| Xoon                   | lind to                       | nature)                                                                                                    |                                               | 3 38               | 10 2                    |
|                        | Notary I                      | Public, D.C.                                                                                               |                                               | 23                 | 월 <b>.</b>              |
| My commission expire   | es on:                        | b. 14, day                                                                                                 | 22                                            | 30                 | ON                      |