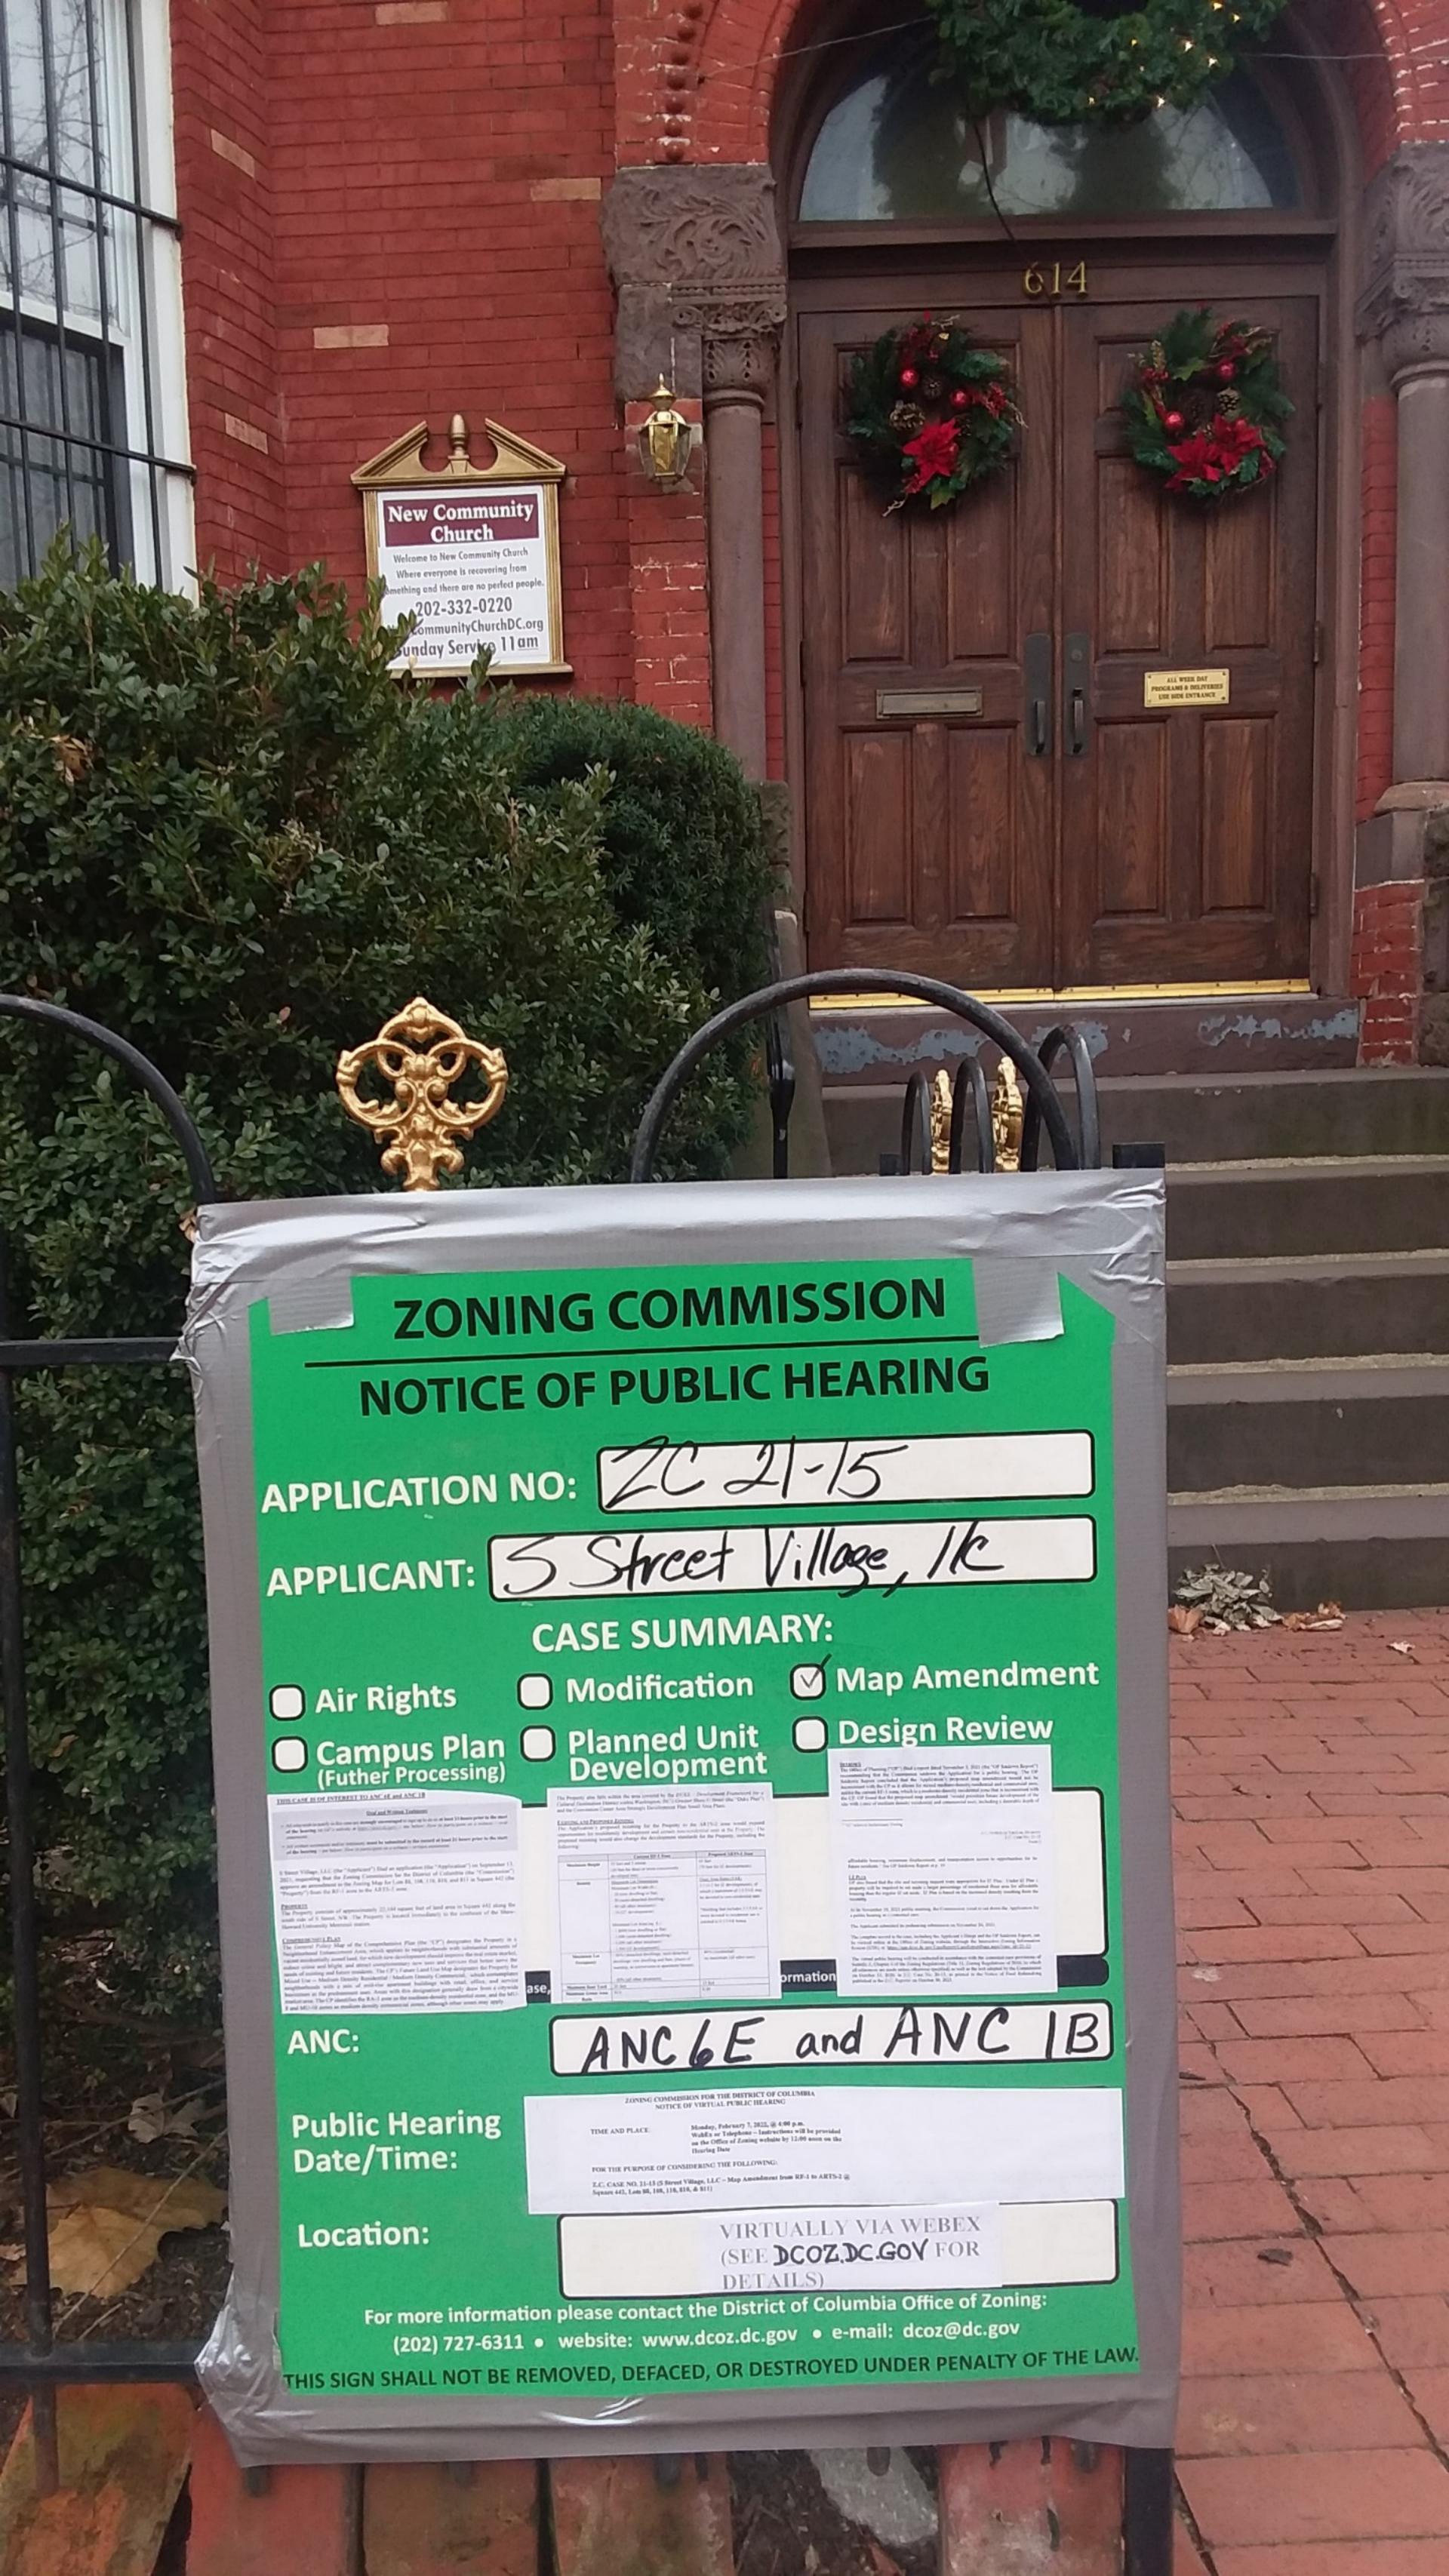

## BEFORE THE BOARD OF ZONING ADJUSTMENT AND ZONING COMMISSION OF THE DISTRICT OF COLUMBIA

|                        | AND ZONIN                     | G COMMISSION OF T                                                                                          | HE DISTRICT OF C                              | OLUMBIA            |                         |
|------------------------|-------------------------------|------------------------------------------------------------------------------------------------------------|-----------------------------------------------|--------------------|-------------------------|
|                        | F                             | ORM 145 – AFFIDA                                                                                           | VIT OF POSTING                                |                    |                         |
|                        |                               | this form, please review<br>r type all information un                                                      |                                               |                    |                         |
| Holland+k              | (Name of person posting the p | reda Hobai                                                                                                 | , being first duly                            | sworn, do hereb    | by depose and say that: |
| on 12-                 | 21-21                         | at 8                                                                                                       | v: 45                                         | I caused           | (number of notices)     |
| Zoning Sign(s) furnish | hed by the Office of Zo       | ning to be posted on pri                                                                                   | vate property known                           | as:                |                         |
| 614                    | 5                             | Street (address of pre                                                                                     | Mises) NU                                     |                    |                         |
|                        | In plain v                    | riew of the public on the                                                                                  | following street fron                         | tages:             |                         |
| I caused to be taken,  | (no. of photos) phot          | ograph(s), attached here                                                                                   | eto, of the Zoning Sign                       | n(s) in place whic | ch fairly depict each   |
| Zoning Sign as seen b  | by the public. The pho        | tographs are numbered                                                                                      | and correspond to th                          | e following stree  | t frontages:            |
| Photograph No.         |                               | S                                                                                                          | treet Frontage                                |                    |                         |
| 1+2                    | 6145.5                        | treet                                                                                                      | N. W.                                         |                    |                         |
|                        |                               |                                                                                                            |                                               |                    |                         |
|                        |                               |                                                                                                            |                                               |                    |                         |
|                        |                               |                                                                                                            |                                               |                    |                         |
|                        |                               |                                                                                                            |                                               |                    |                         |
|                        |                               |                                                                                                            |                                               |                    |                         |
|                        |                               |                                                                                                            |                                               |                    |                         |
|                        | ictitious name or addre       | is true and correct to the<br>ess and/or knowingly ma<br>fine of not more than \$1,<br>(D.C. Official Code | king any false statem<br>000 or 180 days impr | ent on this form   | is in violation of D.C. |
| Date:                  | -21-21                        | Signature:                                                                                                 | Hollan                                        | d+Knje             | nt Indallata            |
| Subscribed and sworn   |                               | day of                                                                                                     | (month) (year)                                | In the CA          | X Vice                  |
| Xoon                   | lind to                       | nature)                                                                                                    |                                               | 3 38               | 10 2                    |
|                        | Notary I                      | Public, D.C.                                                                                               |                                               | 23                 | 월 <b>.</b>              |
| My commission expire   | es on:                        | b. 14, day                                                                                                 | 22                                            | 30                 | ON                      |