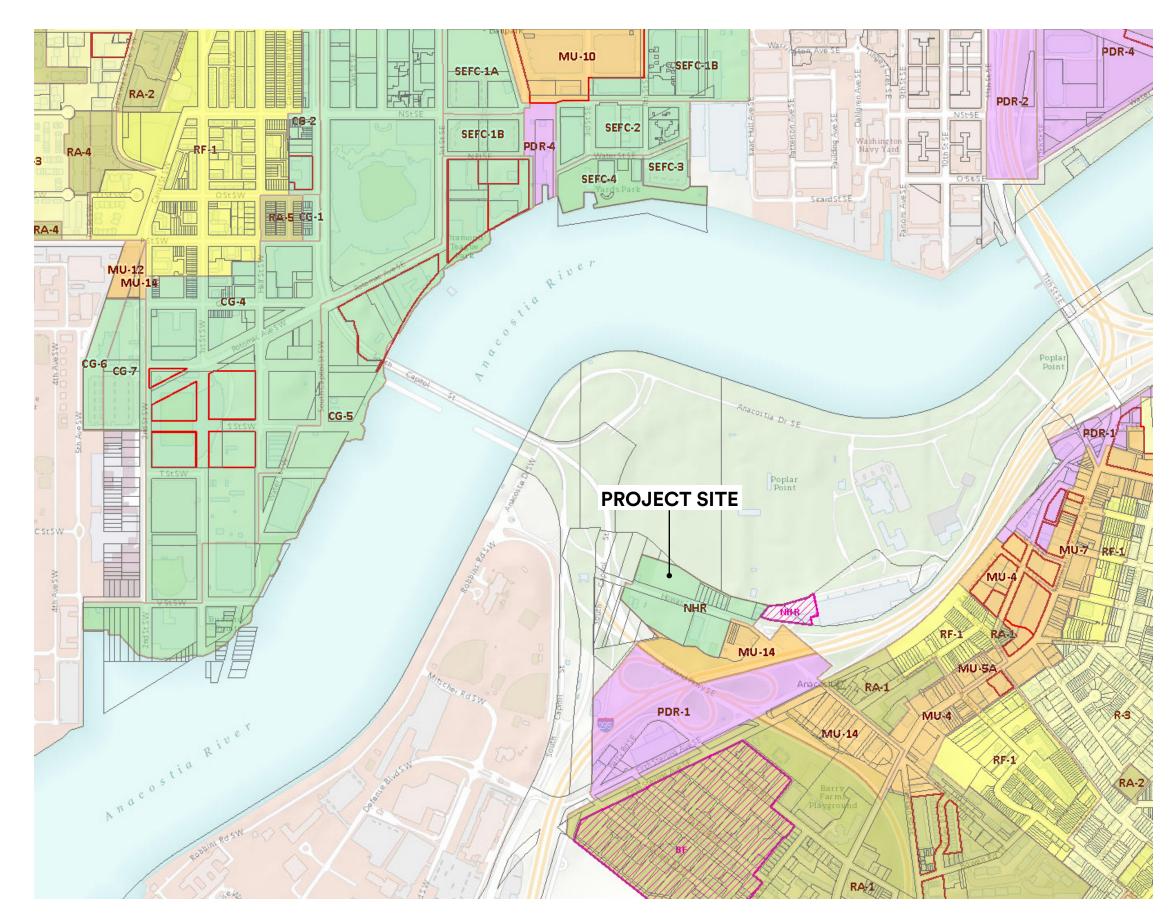

#### Zoning District Map DC Office of Planning

#### Project Site is in the Northern Howard Road (NHR) zone

## **Zoning Map**