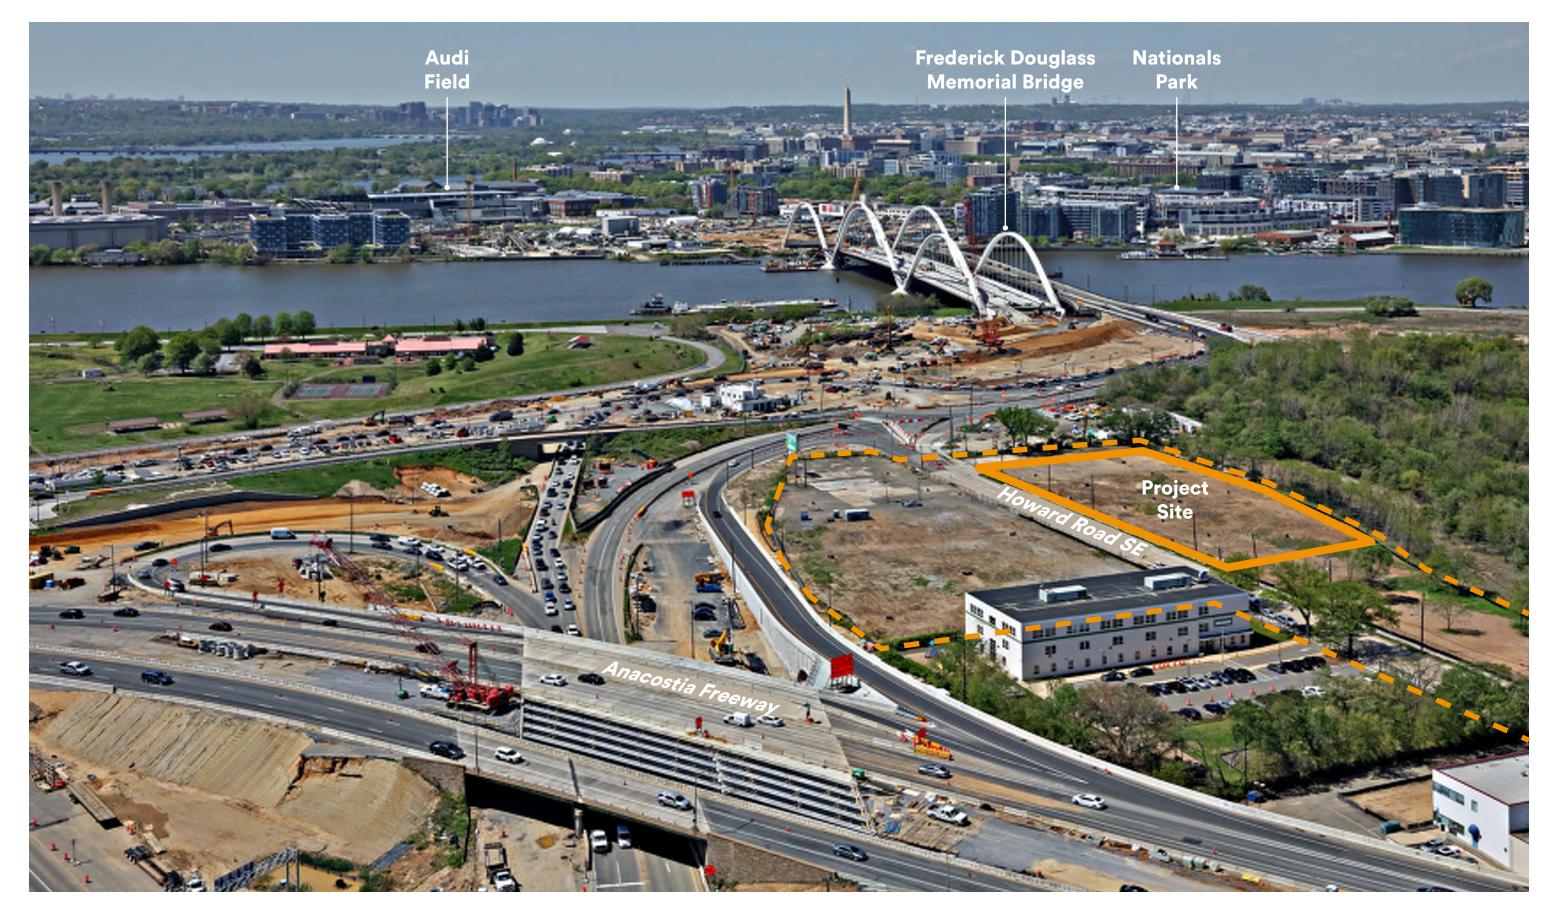

# The Bridge District

Parcels 3 & 4

#### 632 Howard Rd. SE Washington DC

The Douglass LLC 1627 Eye St NW, Suite 920 Washington, DC 20006 T 202 393 8090

Design Review Hearing Prepared for DC Zoning Submission

November 01, 2021

632 Howard Rd. SE Washington DC Z.C. Case 21-13





District of Columbia CASE NO.21-13 EXHIBIT NO.14A1





## **Site Context**





## **Site Aerial View**





# **Future Development River View**





#### Zoning District Map DC Office of Planning

#### Project Site is in the Northern Howard Road (NHR) zone

## **Zoning Map**





### **Thrive in the New Normal**







# **Project Priorities**





## **Future Development Aerial View**