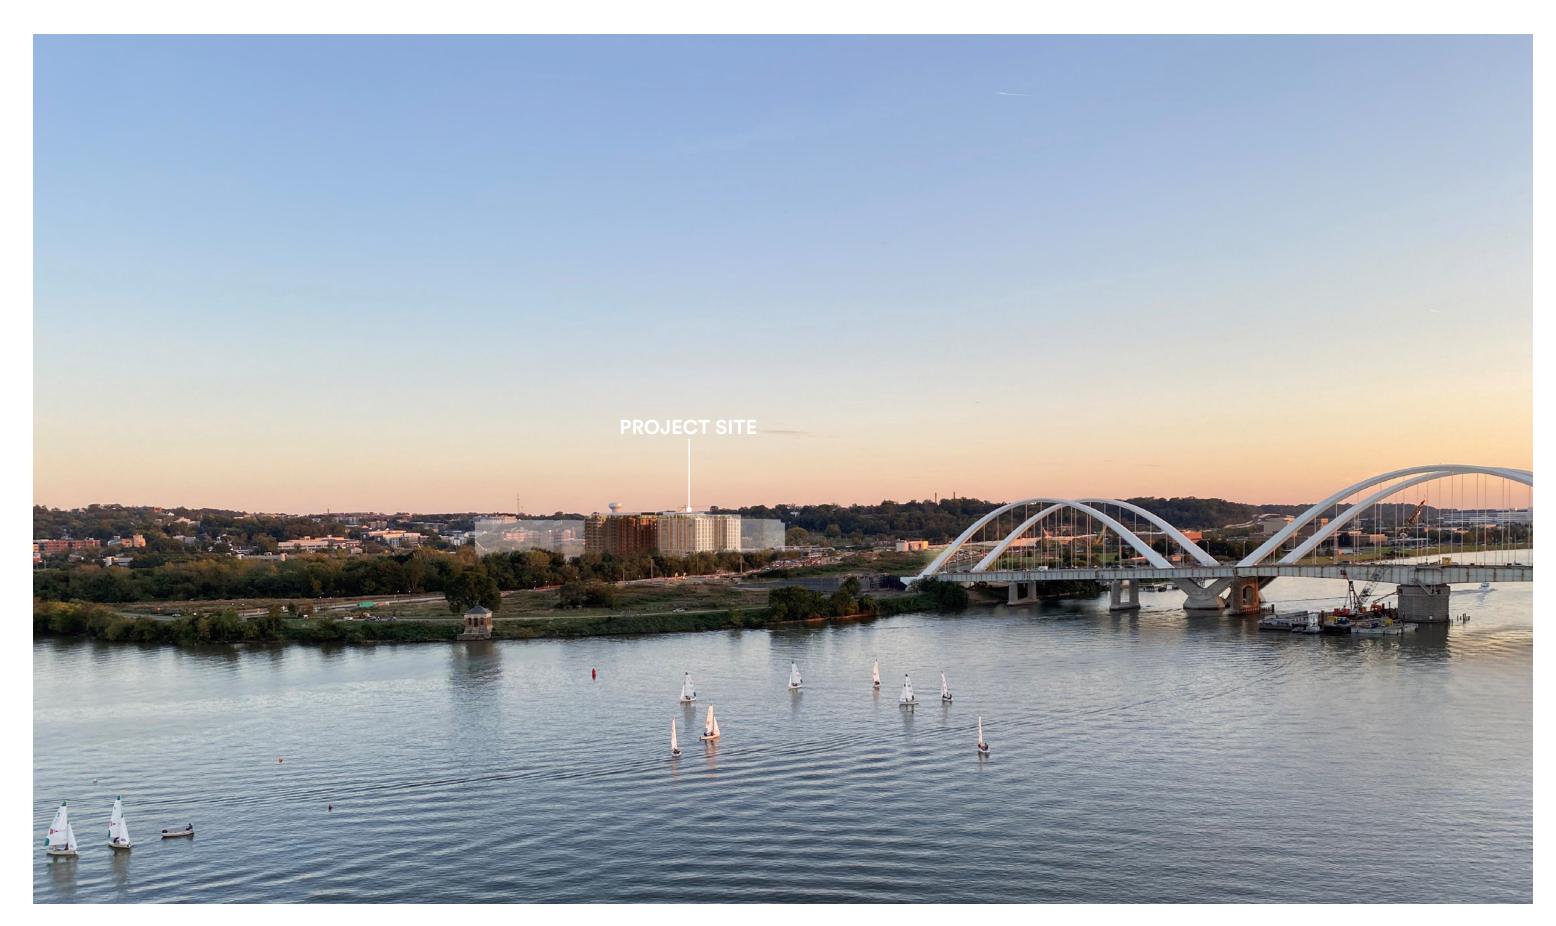

# The Bridge District

Parcels 3 & 4

#### 632 Howard Rd. SE Washington DC

The Douglass LLC 1627 Eye St NW, Suite 920 Washington, DC 20006 T 202 393 8090

Design Review Hearing Prepared for DC Zoning Submission

November 01, 2021

632 Howard Rd. SE Washington DC Z.C. Case 21-13





District of Columbia CASE NO.21-13 EXHIBIT NO.14A1





## **Site Context**





## **Site Aerial View**





# **Future Development River View**





#### Zoning District Map DC Office of Planning

#### Project Site is in the Northern Howard Road (NHR) zone

## **Zoning Map**





### **Thrive in the New Normal**







# **Project Priorities**





## **Future Development Aerial View**