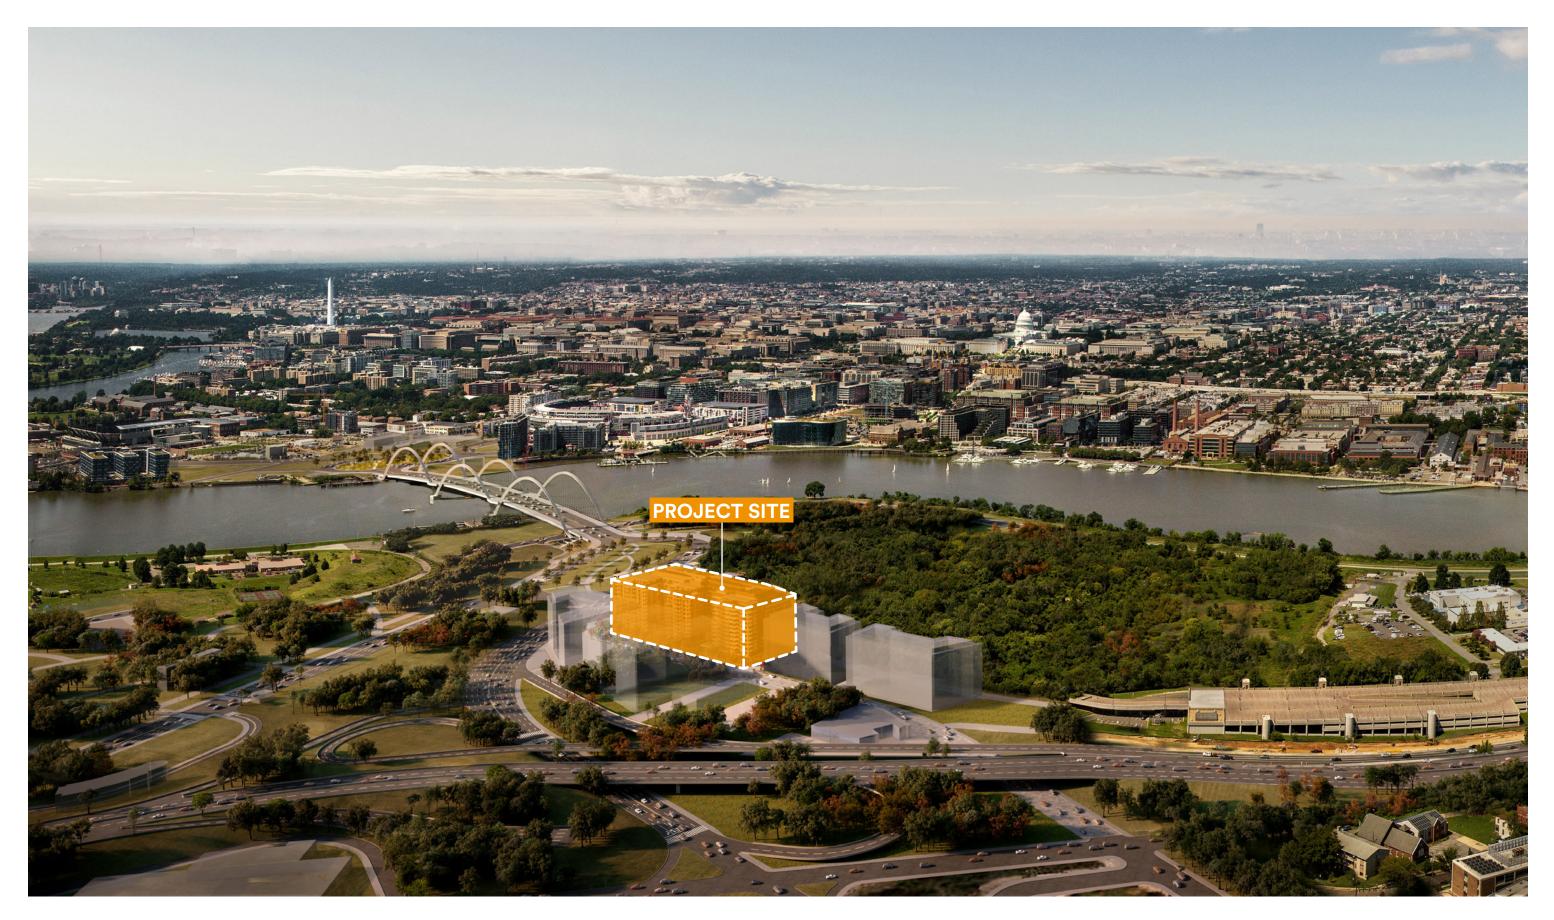

# The Bridge District

Parcels 3 & 4

#### 632 Howard Rd. SE Washington DC

The Douglass LLC 1627 Eye St NW, Suite 920 Washington, DC 20006 T 202 393 8090

Design Review Hearing Prepared for DC Zoning Submission

November 01, 2021

632 Howard Rd. SE Washington DC Z.C. Case 21-13





District of Columbia CASE NO.21-13 EXHIBIT NO.14A1





## **Site Context**





## **Site Aerial View**





# **Future Development River View**





#### Zoning District Map DC Office of Planning

#### Project Site is in the Northern Howard Road (NHR) zone

## **Zoning Map**





### **Thrive in the New Normal**







# **Project Priorities**





## **Future Development Aerial View**