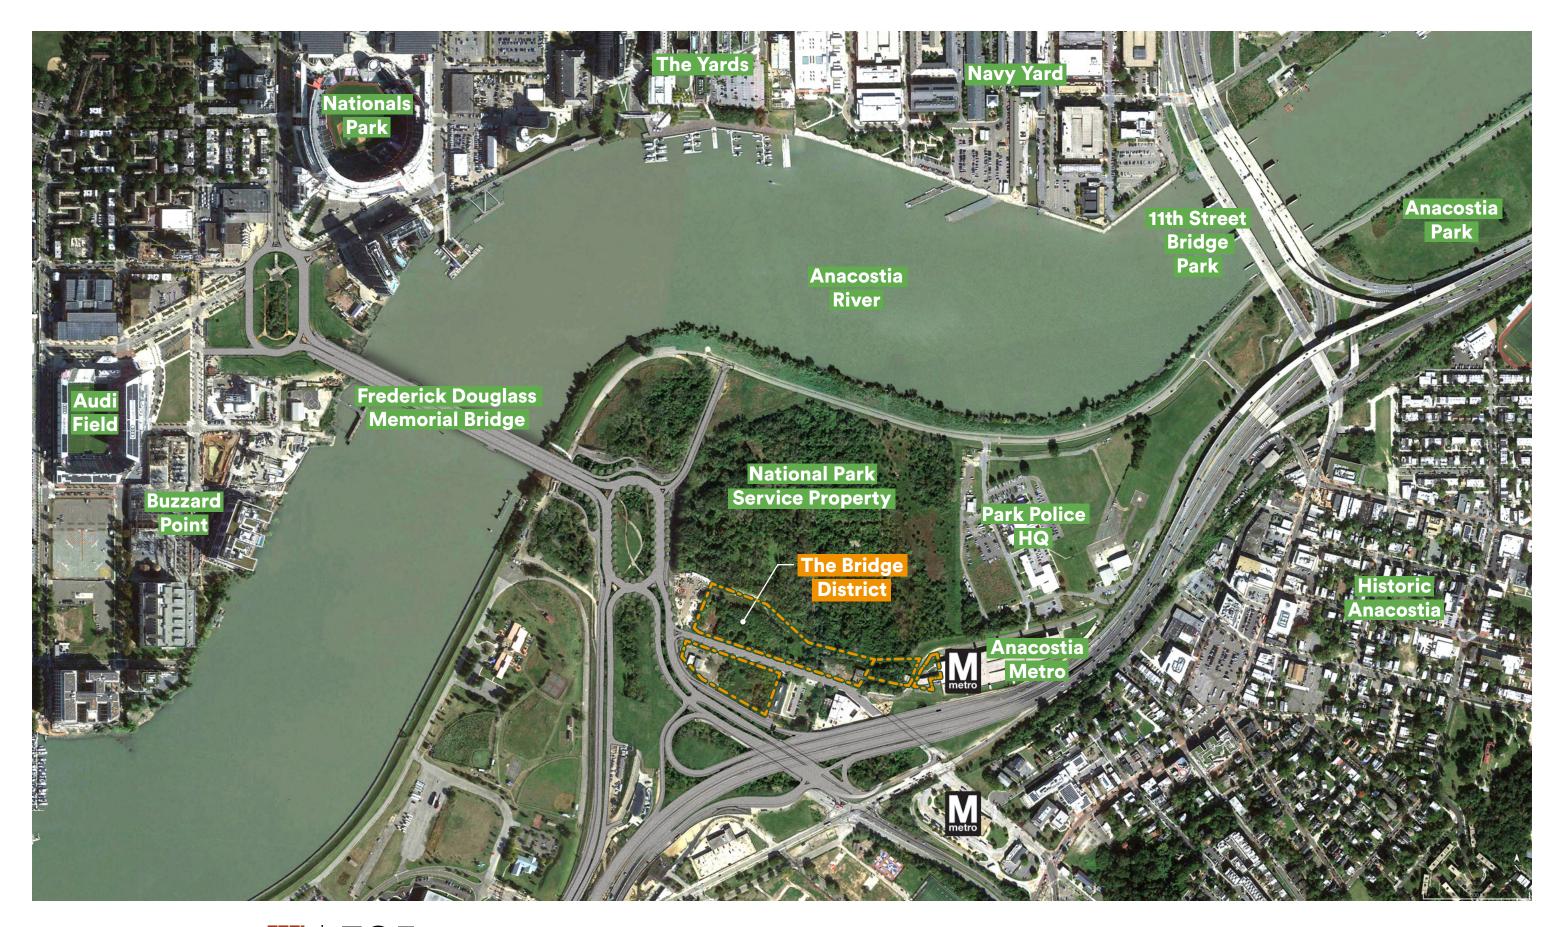

# The Bridge District

Parcels 3 & 4

#### 632 Howard Rd. SE Washington DC

The Douglass LLC 1627 Eye St NW, Suite 920 Washington, DC 20006 T 202 393 8090

Design Review Hearing Prepared for DC Zoning Submission

November 01, 2021

632 Howard Rd. SE Washington DC Z.C. Case 21-13





District of Columbia CASE NO.21-13 EXHIBIT NO.14A1





## **Site Context**





## **Site Aerial View**





# **Future Development River View**





#### Zoning District Map DC Office of Planning

#### Project Site is in the Northern Howard Road (NHR) zone

## **Zoning Map**





### **Thrive in the New Normal**







# **Project Priorities**





## **Future Development Aerial View**