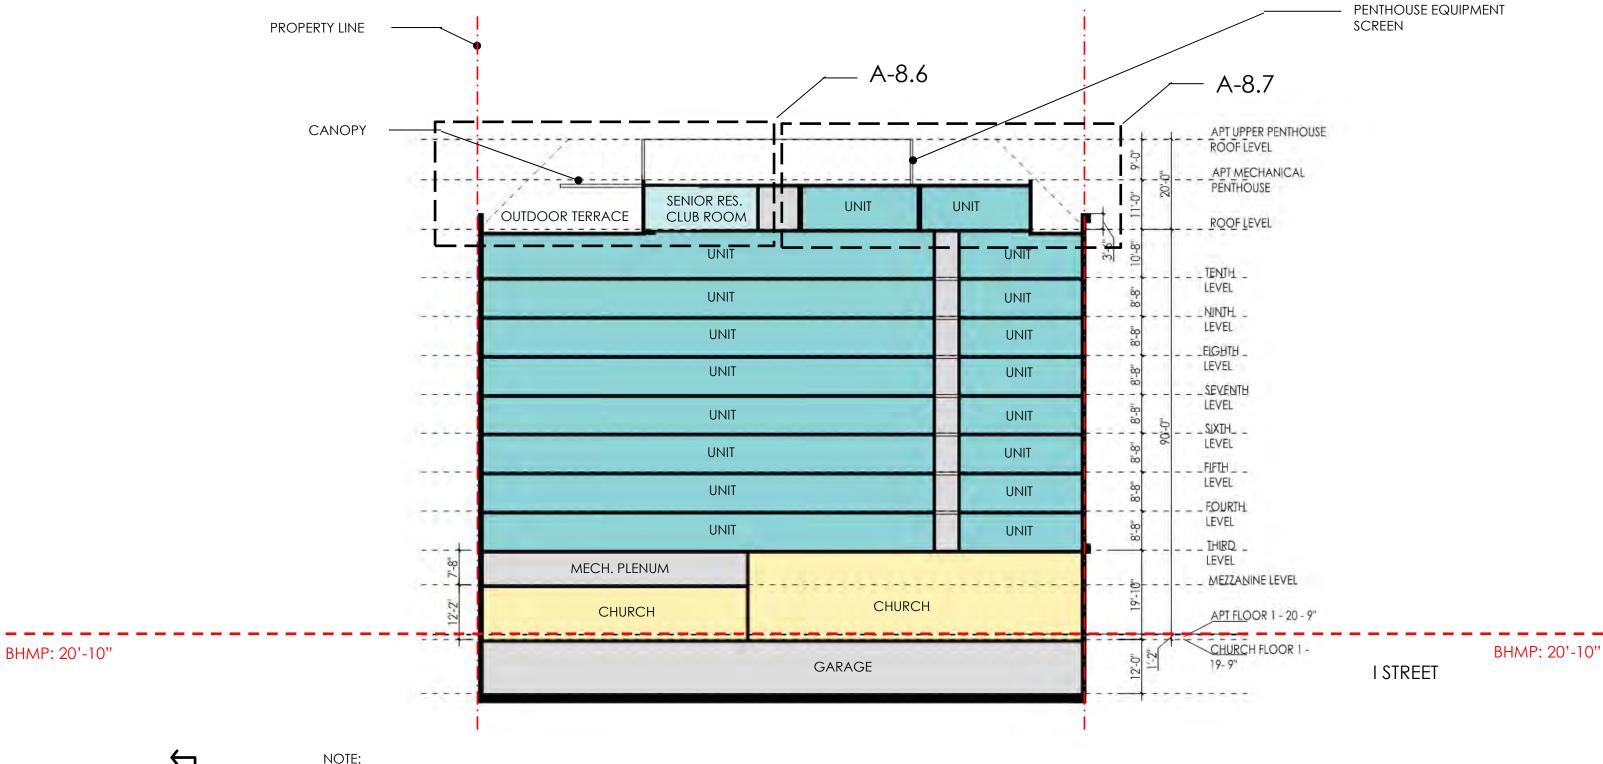

A-7.5

DP **ABOZZUTO** WESTMINSTER CHURCH LIVING 400 I STREET SW, WASHINGTON DC

PUD & ZONING MAP AMENDMENT SUPPLEMENTAL PREHEARING SUBMISSION MARCH 23, 2021

1. TOP OF ROOF IS MEASURED TO BUILDING ROOF SLAB. ROOF SLABS AT TERRACED AREAS HAVE BEEN DEPRESSED TO ALLOW FOR PAVER ASSEMBLY TO ALIGN WITH THE INTERIOR AREAS' ROOF SLAB.

1. TOP OF ROOF IS MEASURED TO BUILDING ROOF SLAB. ROOF SLABS AT TERRACED AREAS HAVE BEEN DEPRESSED TO ALLOW FOR PAVER ASSEMBLY TO ALIGN WITH THE INTERIOR AREAS' ROOF SLAB.

## **ENLARGED BUILDING SECTION**

PUD & ZONING MAP AMENDMENT SUPPLEMENTAL PREHEARING SUBMISSION MARCH 23, 2021

1. TOP OF ROOF IS MEASURED TO BUILDING ROOF SLAB. ROOF SLABS AT TERRACED AREAS HAVE BEEN DEPRESSED TO ALLOW FOR PAVER ASSEMBLY TO ALIGN WITH THE INTERIOR AREAS' ROOF SLAB.