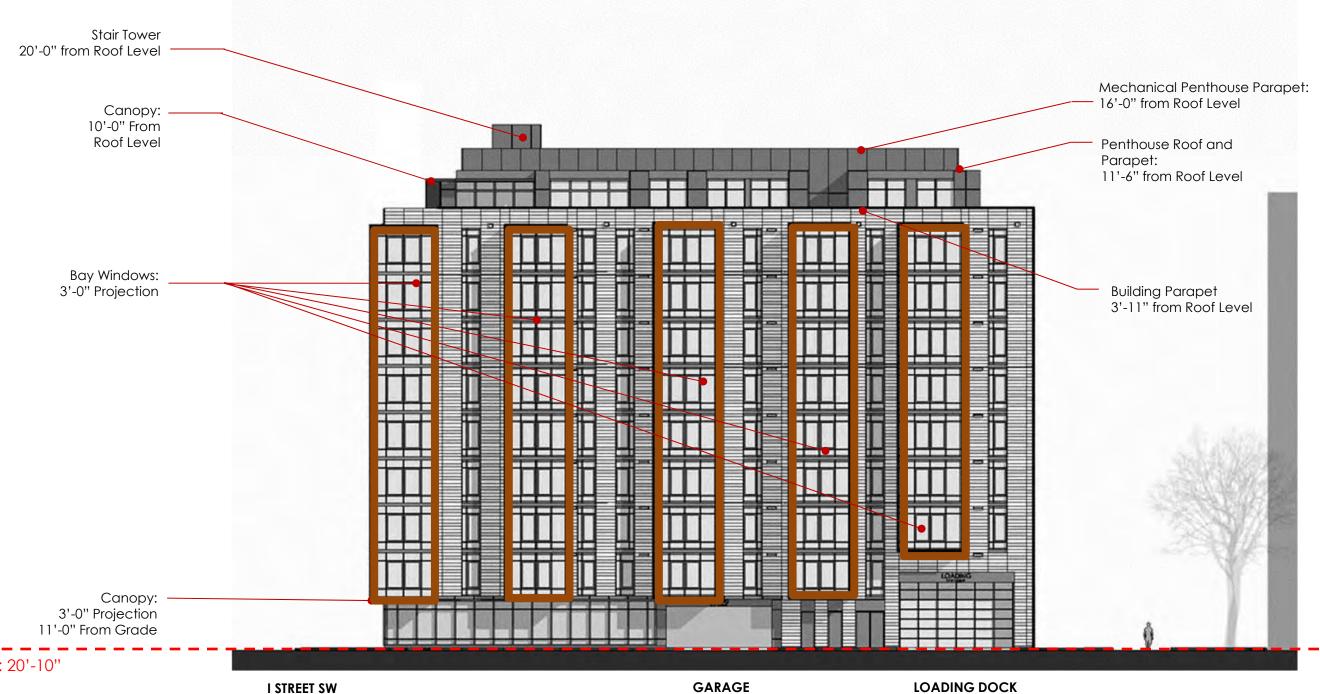

EAST BUILDING ELEVATION - RESIDENTIAL COURTYARD: PROJECTIONS

▲BOZZUTO WESTMINSTER CHURCH LIVING 400 I STREET SW, WASHINGTON DC MARCH 23, 2021

A-7.4

1'-0" PROJECTION

3'-0" PROJECTION

I STREET SW

\* Subtitle C 1501.3 - Architectural Embellishments may be erected to a greater height provided the architectural embellishment does not result in the appearance of a raised building height for more than thirty percent (30%) of the wall on which the architectural embellishment is located.

1'-0" PROJECTION

BHMP: 20'-10"

3'-0" PROJECTION

5'-0" PROJECTION

WEST BUILDING ELEVATION – SENIOR RESIDENTIAL COURTYARD: PROJECTIONS

▲BOZZUTO WESTMINSTER CHURCH LIVING 400 I STREET SW, WASHINGTON DC

PUD & ZONING MAP AMENDMENT SUPPLEMENTAL PREHEARING SUBMISSION MARCH 23, 2021