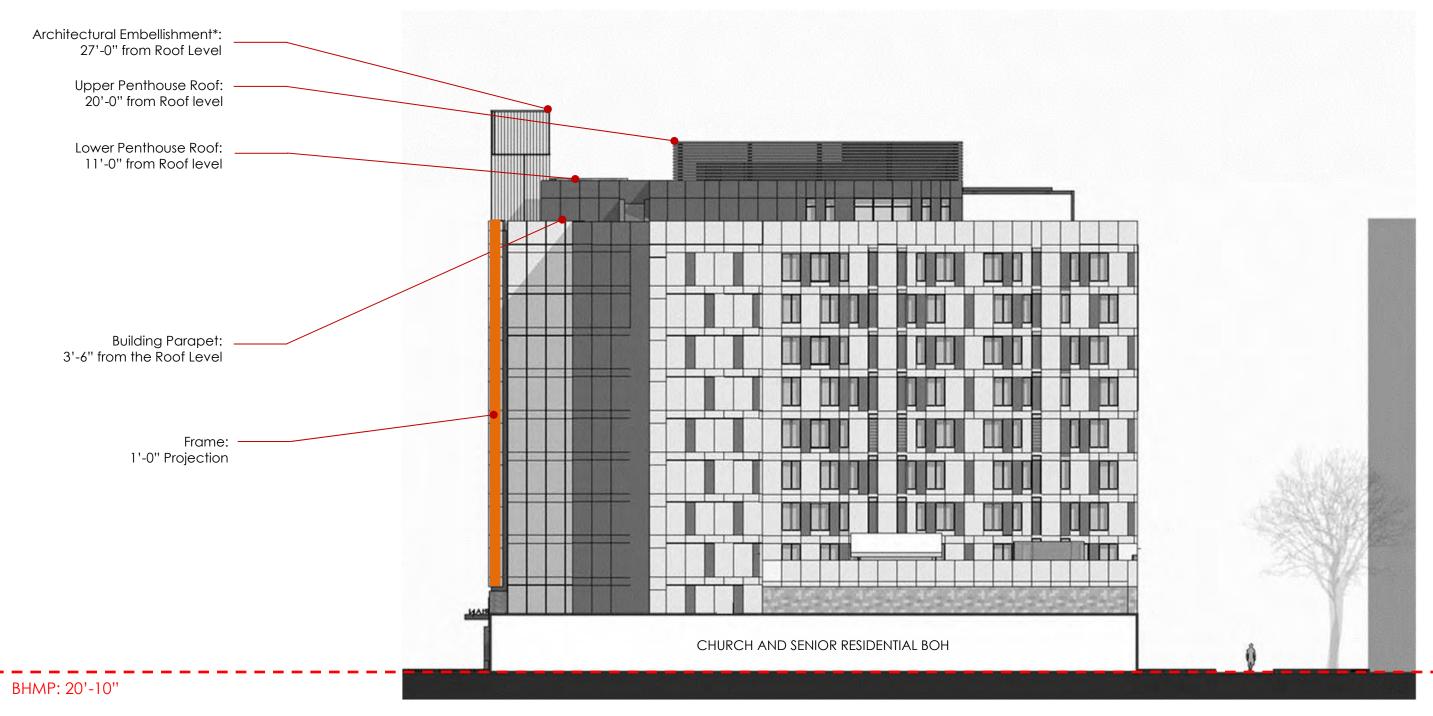

A-7.0

BHMP: 20'-10"

\* Subtitle C 1501.3 - Architectural Embellishments may be erected to a greater height provided the architectural embellishment does not result in the appearance of a raised building height for more than thirty percent (30%) of the wall on which the architectural embellishment is located.

A-7.1

BHMP: 20'-10" BHMP: 20'-10"

**ENTRANCE** 

400 I STREET SW, WASHINGTON DC

**ENTRANCE** 

\* Subtitle C 1501.3 - Architectural Embellishments may be erected to a greater height provided the architectural embellishment does not result in the appearance of a raised building height for more than thirty percent (30%) of the wall on which the architectural embellishment is located.

PUD & ZONING MAP AMENDMENT SUPPLEMENTAL PREHEARING SUBMISSION MARCH 23, 2021

A-7.2

1'-0" PROJECTION

3'-0" PROJECTION

5'-0" PROJECTION

Makemie PL SW Park and 4th Street

\* Subtitle C 1501.3 - Architectural Embellishments may be erected to a greater height provided the architectural embellishment does not result in the appearance of a raised building height for more than thirty percent (30%) of the wall on which the architectural embellishment is located.