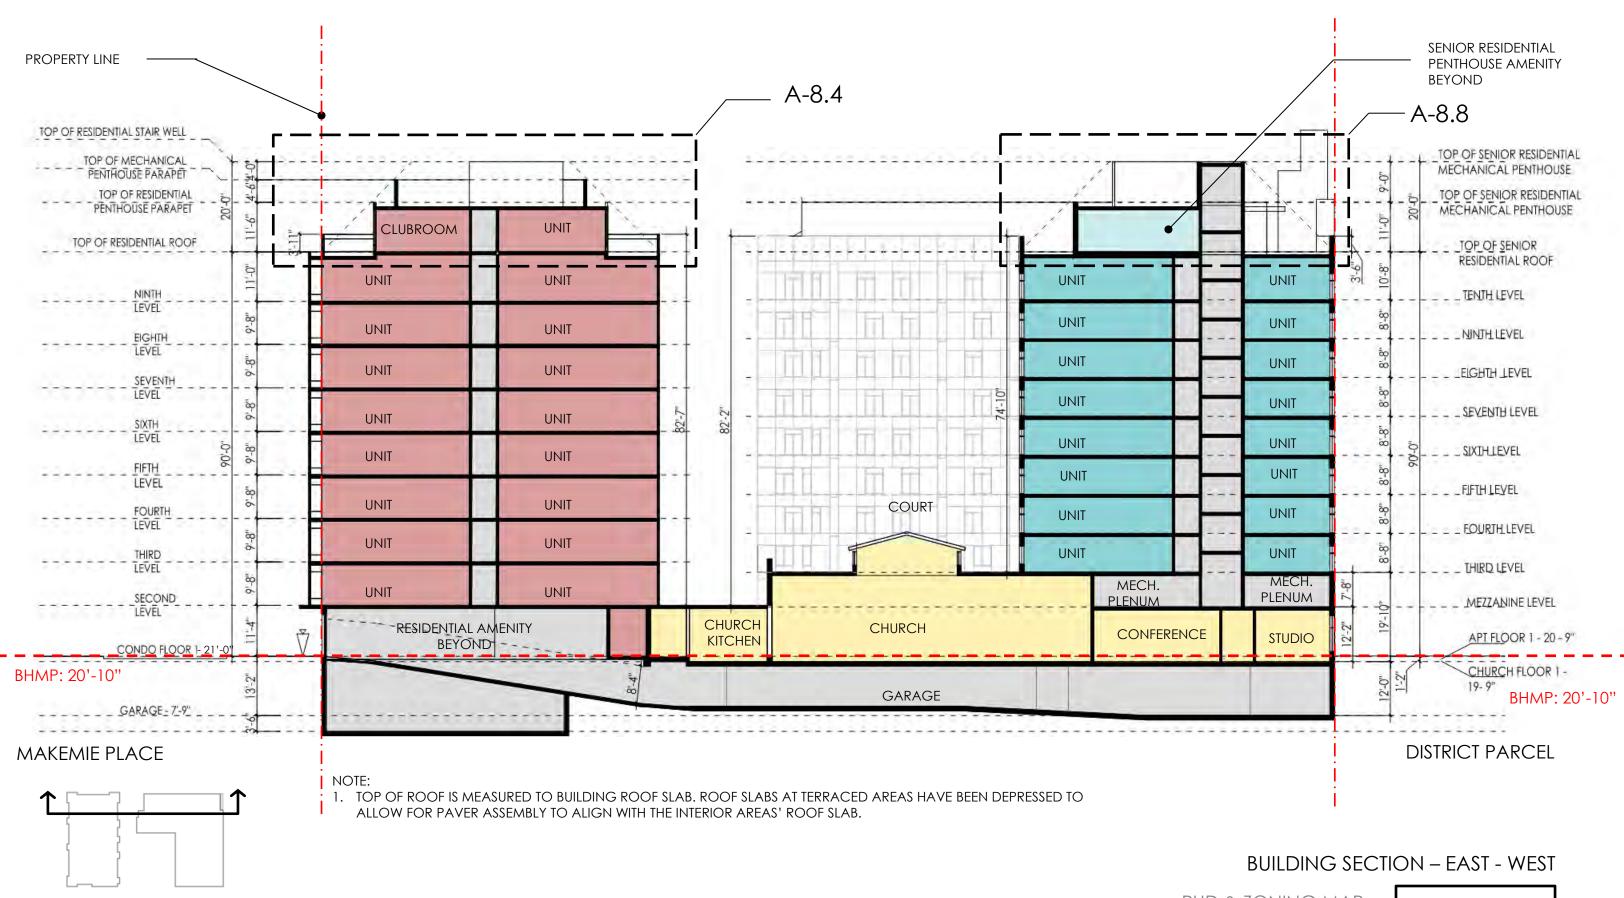

A-7.5

DP **ABOZZUTO** WESTMINSTER CHURCH LIVING 400 I STREET SW, WASHINGTON DC

PUD & ZONING MAP AMENDMENT SUPPLEMENTAL PREHEARING SUBMISSION MARCH 23, 2021

1. TOP OF ROOF IS MEASURED TO BUILDING ROOF SLAB. ROOF SLABS AT TERRACED AREAS HAVE BEEN DEPRESSED TO ALLOW FOR PAVER ASSEMBLY TO ALIGN WITH THE INTERIOR AREAS' ROOF SLAB.

## **BUILDING SECTION – NORTH - SOUTH**

PUD & ZONING MAP AMENDMENT SUPPLEMENTAL PREHEARING SUBMISSION MARCH 23, 2021

A-8.1

SENIOR RESIDENTIAL

DP ▲BOZZUTO WESTMINSTER CHURCH LIVING 400 I STREET SW, WASHINGTON DC

1. TOP OF ROOF IS MEASURED TO BUILDING ROOF SLAB. ROOF SLABS AT TERRACED AREAS HAVE BEEN DEPRESSED TO ALLOW FOR PAVER ASSEMBLY TO ALIGN WITH THE INTERIOR AREAS' ROOF SLAB.

## **ENLARGED BUILDING SECTION**

PUD & ZONING MAP AMENDMENT SUPPLEMENTAL PREHEARING SUBMISSION MARCH 23, 2021

1. TOP OF ROOF IS MEASURED TO BUILDING ROOF SLAB. ROOF SLABS AT TERRACED AREAS HAVE BEEN DEPRESSED TO ALLOW FOR PAVER ASSEMBLY TO ALIGN WITH THE INTERIOR AREAS' ROOF SLAB.