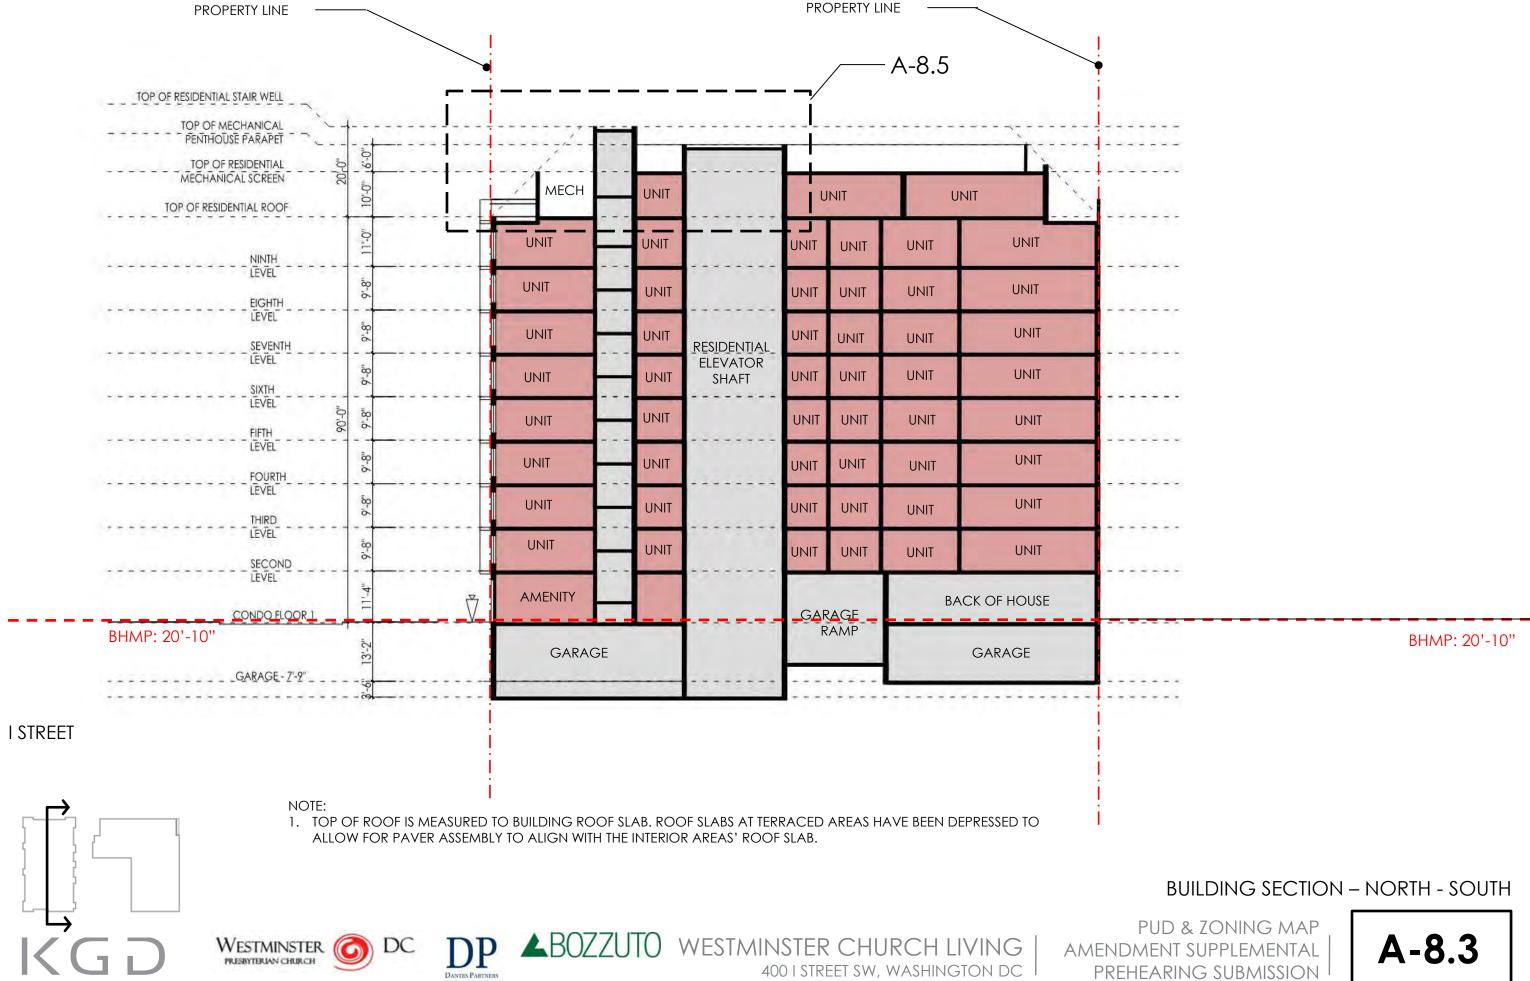

A-7.5

DP **ABOZZUTO** WESTMINSTER CHURCH LIVING 400 I STREET SW, WASHINGTON DC

PUD & ZONING MAP AMENDMENT SUPPLEMENTAL PREHEARING SUBMISSION MARCH 23, 2021

1. TOP OF ROOF IS MEASURED TO BUILDING ROOF SLAB. ROOF SLABS AT TERRACED AREAS HAVE BEEN DEPRESSED TO ALLOW FOR PAVER ASSEMBLY TO ALIGN WITH THE INTERIOR AREAS' ROOF SLAB.

## **BUILDING SECTION – NORTH - SOUTH**

PUD & ZONING MAP AMENDMENT SUPPLEMENTAL PREHEARING SUBMISSION MARCH 23, 2021

A-8.1

SENIOR RESIDENTIAL

DP ▲BOZZUTO WESTMINSTER CHURCH LIVING 400 I STREET SW, WASHINGTON DC

1. TOP OF ROOF IS MEASURED TO BUILDING ROOF SLAB. ROOF SLABS AT TERRACED AREAS HAVE BEEN DEPRESSED TO ALLOW FOR PAVER ASSEMBLY TO ALIGN WITH THE INTERIOR AREAS' ROOF SLAB.