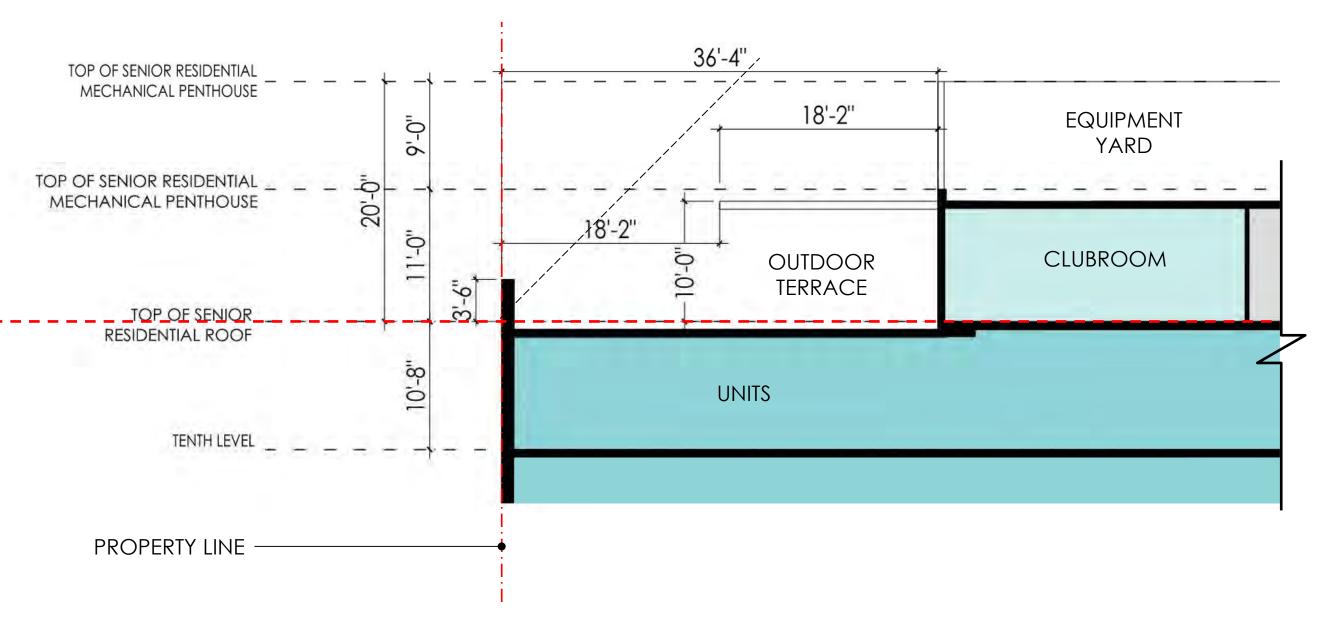

DING ROOF SLAB. ROOF SLABS AT TERRACED AREAS HAVE BEEN DEPRESSED TO ALLOW FOR PAVER ASSEMBLY TO ALIGN WITH THE INTERIOR AREAS' ROOF SLAB.

## **BUILDING SECTION – NORTH - SOUTH**

PUD & ZONING MAP AMENDMENT SUPPLEMENTAL PREHEARING SUBMISSION MARCH 23, 2021

A-8.1

SENIOR RESIDENTIAL















DP ▲BOZZUTO WESTMINSTER CHURCH LIVING 400 I STREET SW, WASHINGTON DC

PUD & ZONING MAP AMENDMENT SUPPLEMENTAL PREHEARING SUBMISSION MARCH 23, 2021



PREHEARING SUBMISSION MARCH 23, 2021









**BOZZUTO** WESTMINSTER CHURCH LIVING 400 I STREET SW, WASHINGTON DC

PUD & ZONING MAP AMENDMENT SUPPLEMENTAL PREHEARING SUBMISSION MARCH 23, 2021













▲BOZZUTO WESTMINSTER CHURCH LIVING 400 I STREET SW, WASHINGTON DC

PUD & ZONING MAP AMENDMENT SUPPLEMENTAL PREHEARING SUBMISSION MARCH 23, 2021



400 I STREET SW, WASHINGTON DC



1. TOP OF ROOF IS MEASURED TO BUILDING ROOF SLAB. ROOF SLABS AT TERRACED AREAS HAVE BEEN DEPRESSED TO ALLOW FOR PAVER ASSEMBLY TO ALIGN WITH THE INTERIOR AREAS' ROOF SLAB.













1. TOP OF ROOF IS MEASURED TO BUILDING ROOF SLAB. ROOF SLABS AT TERRACED AREAS HAVE BEEN DEPRESSED TO ALLOW FOR PAVER ASSEMBLY TO ALIGN WITH THE INTERIOR AREAS' ROOF SLAB.

## **ENLARGED BUILDING SECTION**











PUD & ZONING MAP AMENDMENT SUPPLEMENTAL PREHEARING SUBMISSION MARCH 23, 2021





1. TOP OF ROOF IS MEASURED TO BUILDING ROOF SLAB. ROOF SLABS AT TERRACED AREAS HAVE BEEN DEPRESSED TO ALLOW FOR PAVER ASSEMBLY TO ALIGN WITH THE INTERIOR AREAS' ROOF SLAB.