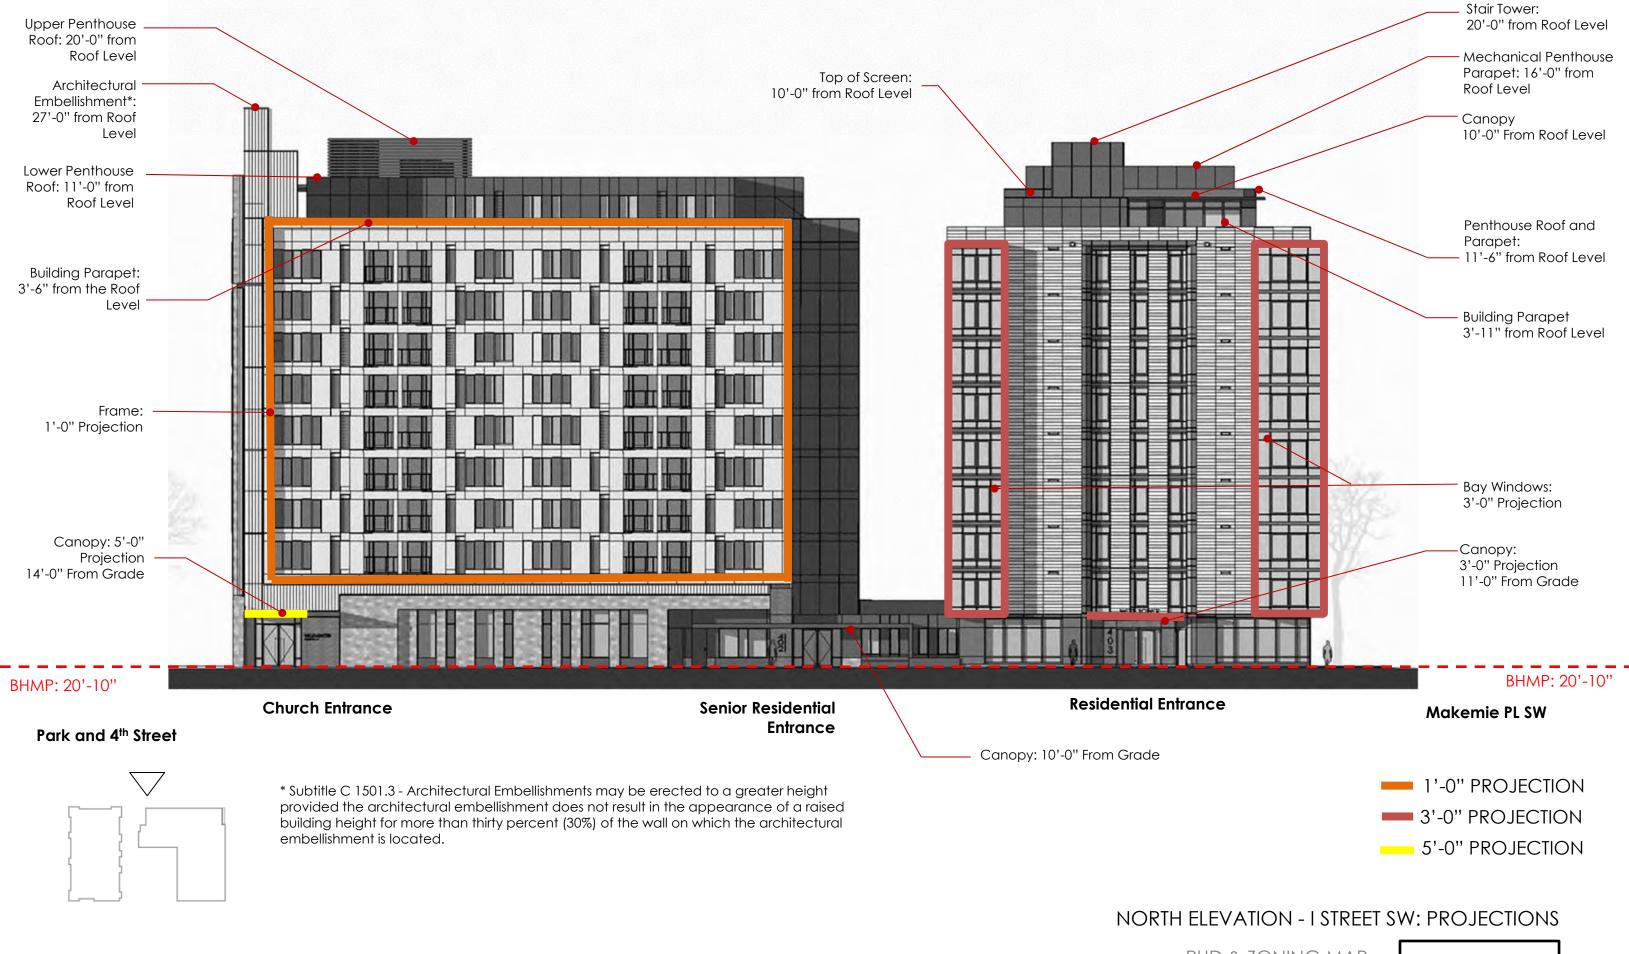

A-7.0

BHMP: 20'-10"

\* Subtitle C 1501.3 - Architectural Embellishments may be erected to a greater height provided the architectural embellishment does not result in the appearance of a raised building height for more than thirty percent (30%) of the wall on which the architectural embellishment is located.

1'-0" PROJECTION

3'-0" PROJECTION

5'-0" PROJECTION

WEST ELEVATION - FOURTH STREET SW: PROJECTIONS

PUD & ZONING MAP ▲BOZZUTO WESTMINSTER CHURCH LIVING AMENDMENT SUPPLEMENTAL 400 I STREET SW, WASHINGTON DC PREHEARING SUBMISSION MARCH 23, 2021