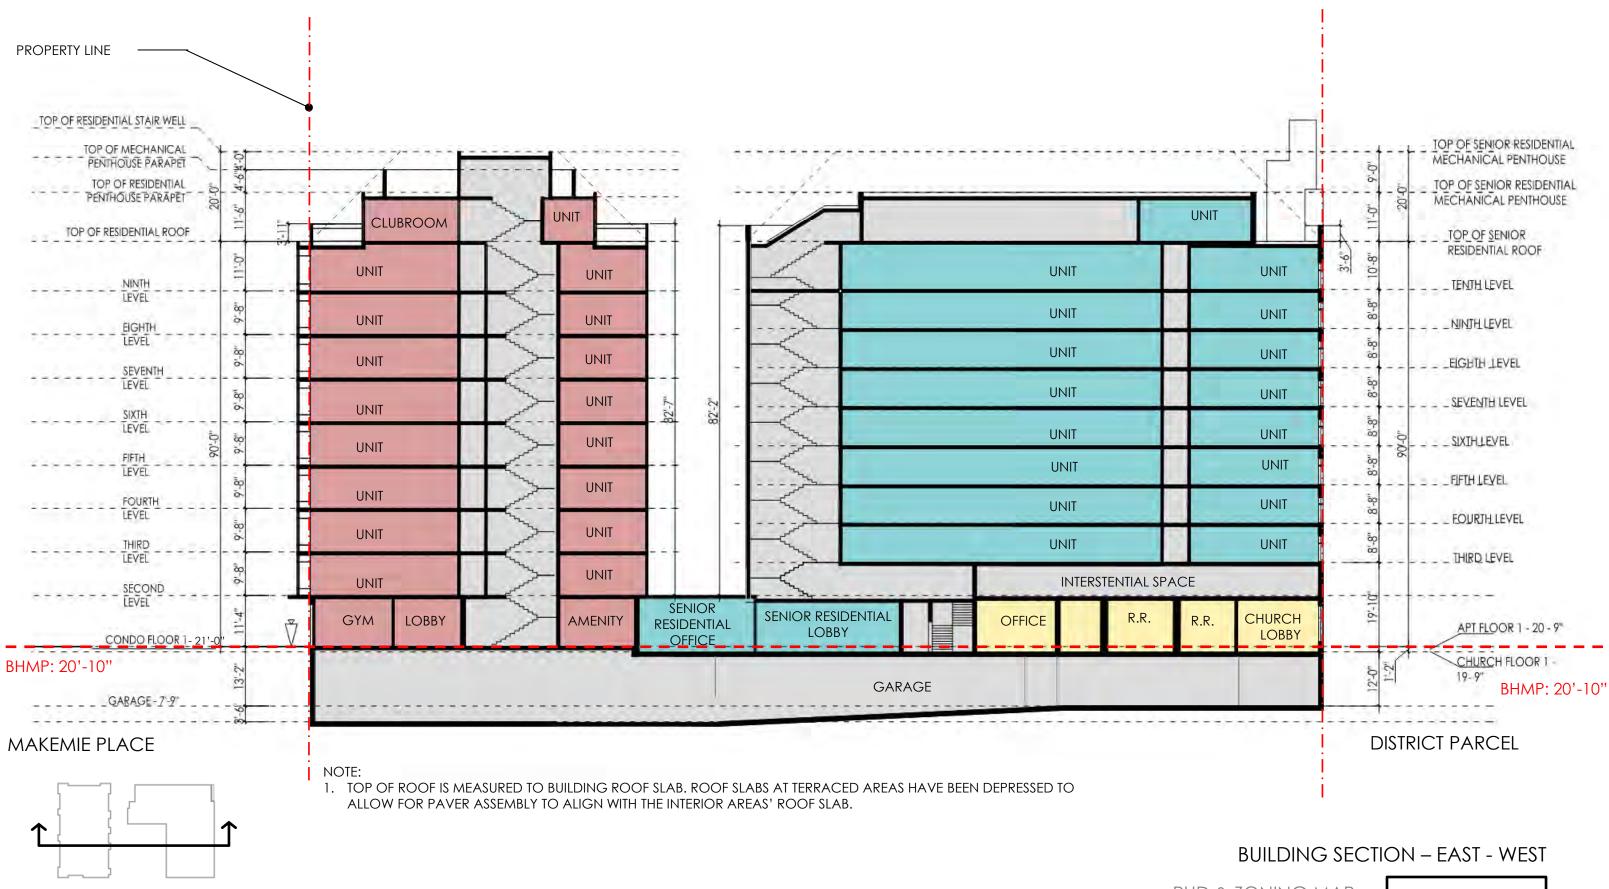

## **BUILDING SECTION – NORTH - SOUTH**

PUD & ZONING MAP AMENDMENT SUPPLEMENTAL PREHEARING SUBMISSION MARCH 23, 2021

A-8.1

SENIOR RESIDENTIAL

DP ▲BOZZUTO WESTMINSTER CHURCH LIVING 400 I STREET SW, WASHINGTON DC

▲BOZZUTO WESTMINSTER CHURCH LIVING 400 I STREET SW, WASHINGTON DC

PUD & ZONING MAP AMENDMENT SUPPLEMENTAL PREHEARING SUBMISSION MARCH 23, 2021

400 I STREET SW, WASHINGTON DC

1. TOP OF ROOF IS MEASURED TO BUILDING ROOF SLAB. ROOF SLABS AT TERRACED AREAS HAVE BEEN DEPRESSED TO ALLOW FOR PAVER ASSEMBLY TO ALIGN WITH THE INTERIOR AREAS' ROOF SLAB.