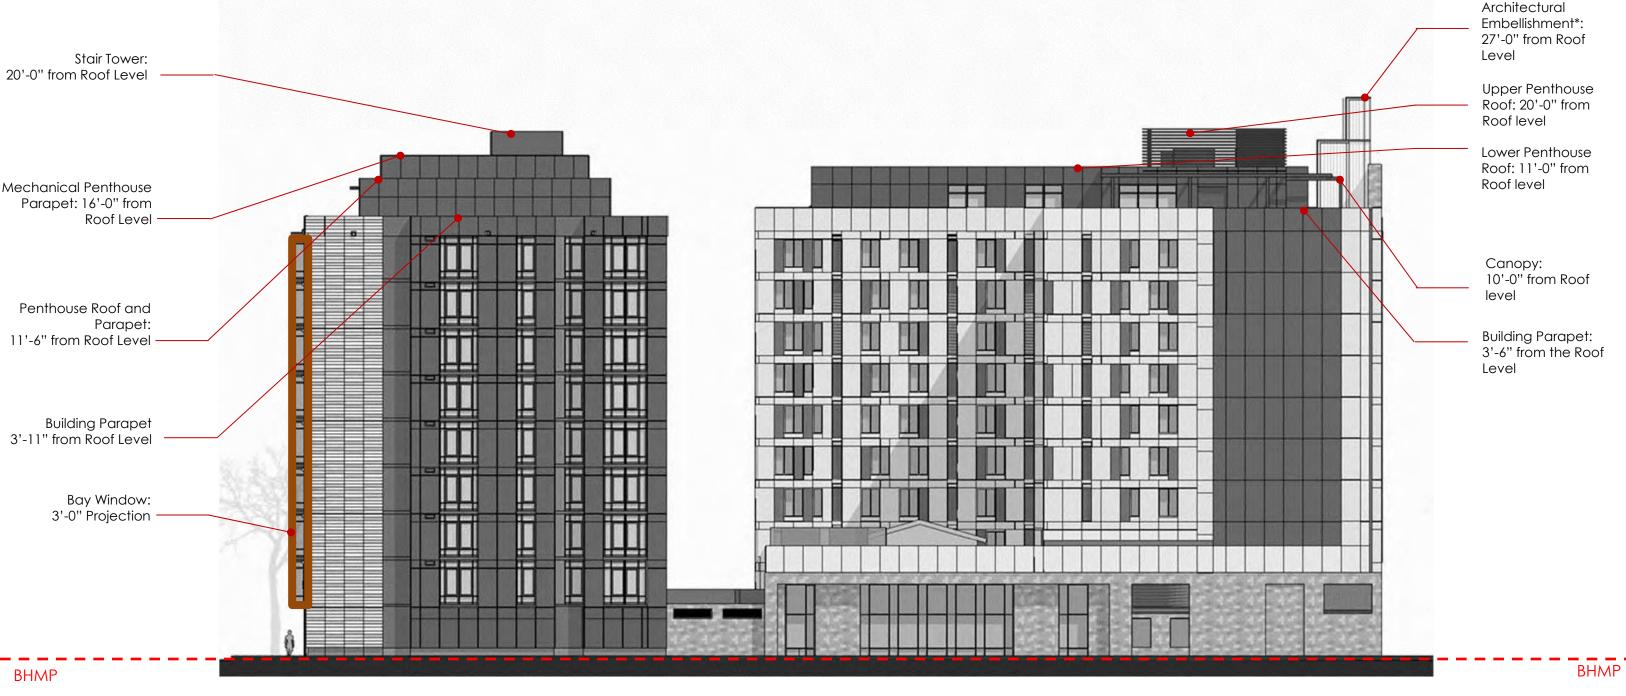

A-7.0

BHMP: 20'-10"

\* Subtitle C 1501.3 - Architectural Embellishments may be erected to a greater height provided the architectural embellishment does not result in the appearance of a raised building height for more than thirty percent (30%) of the wall on which the architectural embellishment is located.