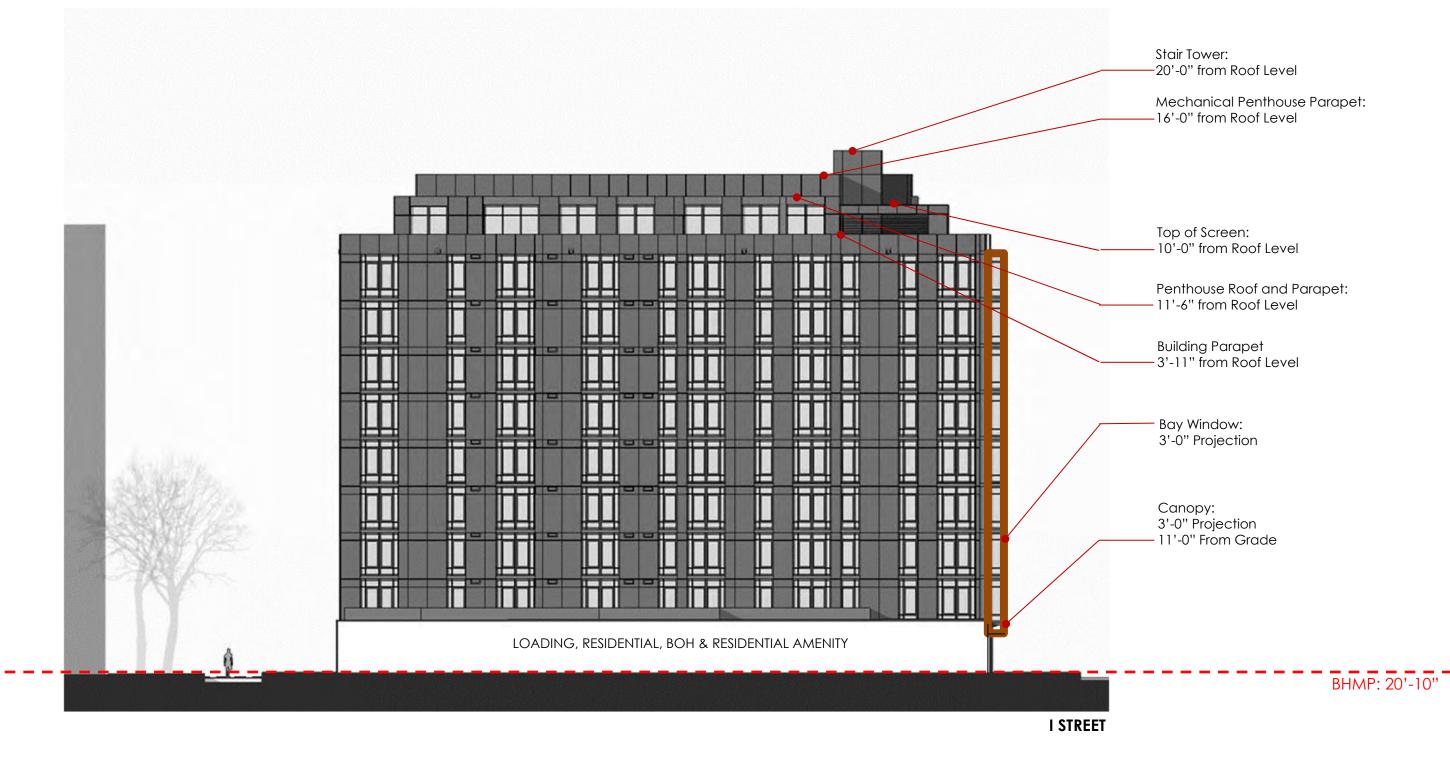

A-7.1

BHMP: 20'-10" BHMP: 20'-10"

**ENTRANCE** 

400 I STREET SW, WASHINGTON DC

**ENTRANCE** 

\* Subtitle C 1501.3 - Architectural Embellishments may be erected to a greater height provided the architectural embellishment does not result in the appearance of a raised building height for more than thirty percent (30%) of the wall on which the architectural embellishment is located.