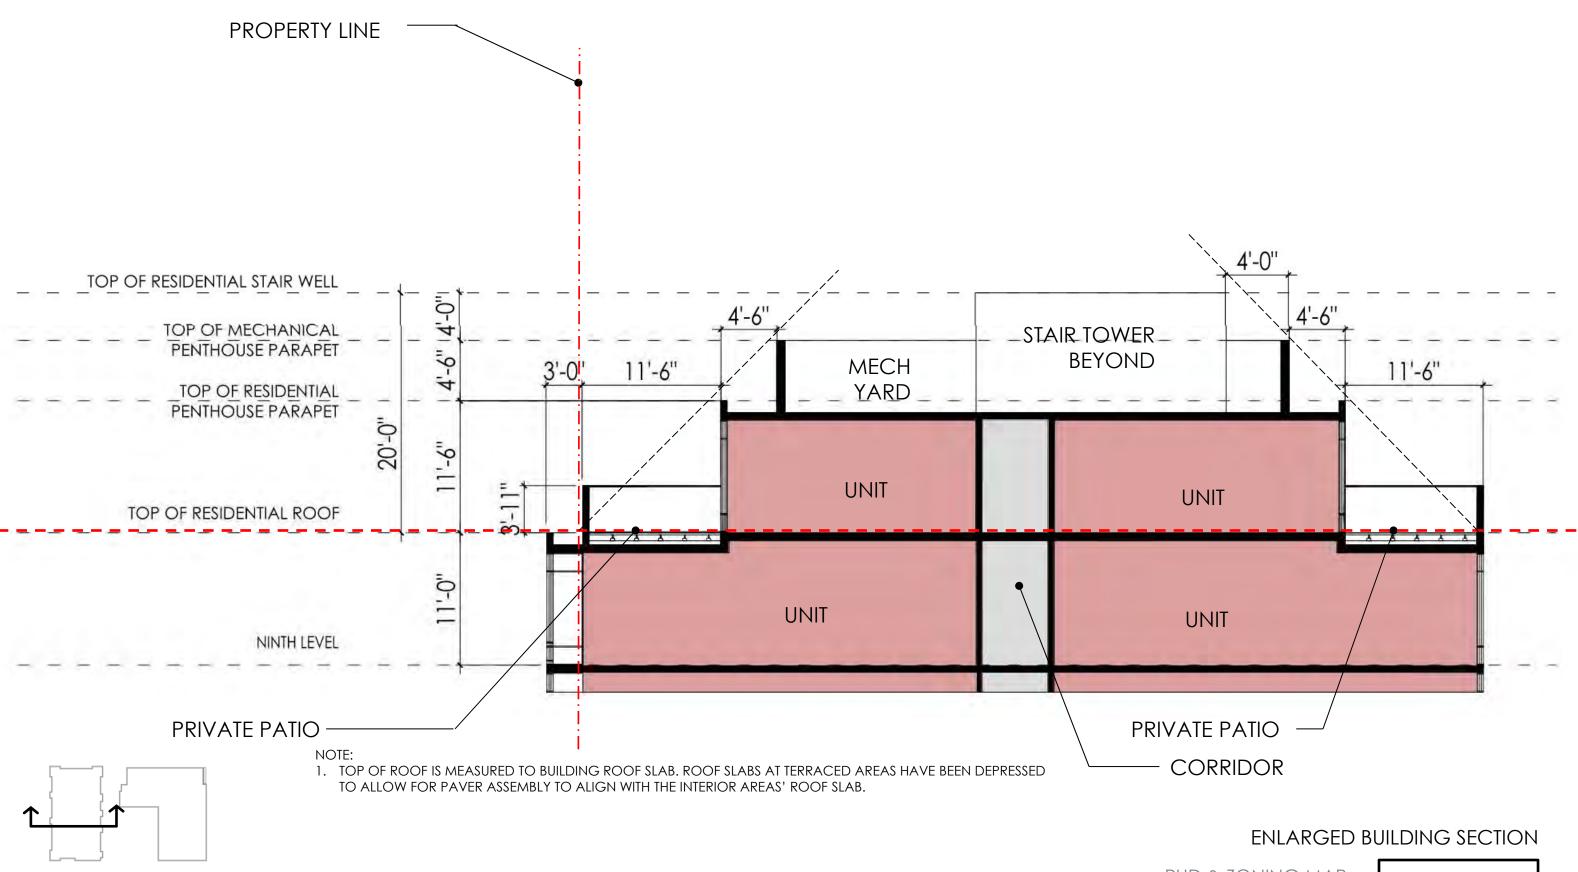

## **ENLARGED BUILDING SECTION**

PUD & ZONING MAP AMENDMENT SUPPLEMENTAL PREHEARING SUBMISSION MARCH 23, 2021

1. TOP OF ROOF IS MEASURED TO BUILDING ROOF SLAB. ROOF SLABS AT TERRACED AREAS HAVE BEEN DEPRESSED TO ALLOW FOR PAVER ASSEMBLY TO ALIGN WITH THE INTERIOR AREAS' ROOF SLAB.