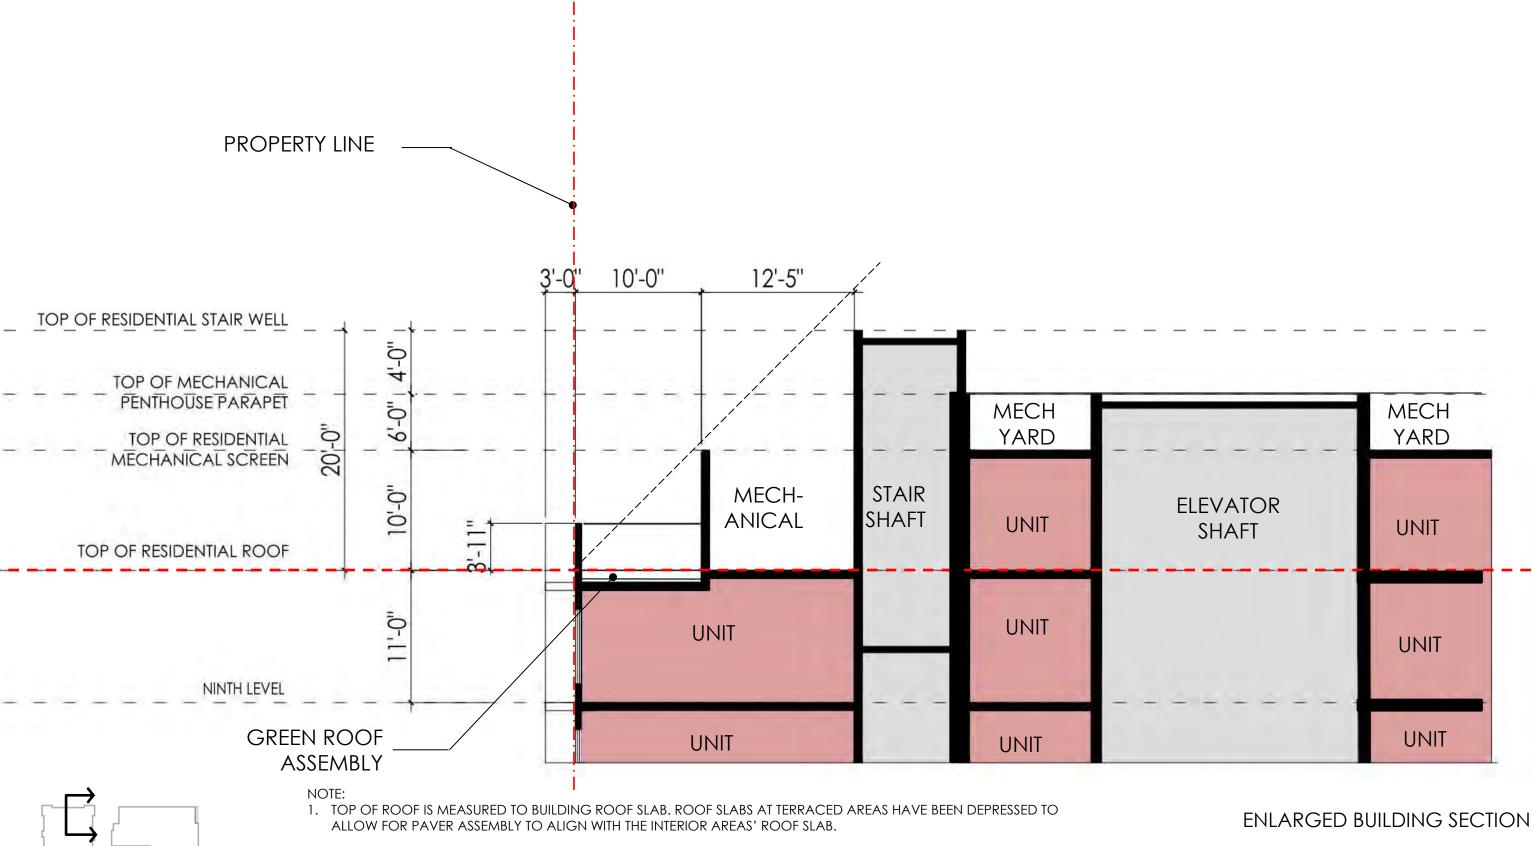

## **ENLARGED BUILDING SECTION**

PUD & ZONING MAP AMENDMENT SUPPLEMENTAL PREHEARING SUBMISSION MARCH 23, 2021

1. TOP OF ROOF IS MEASURED TO BUILDING ROOF SLAB. ROOF SLABS AT TERRACED AREAS HAVE BEEN DEPRESSED TO ALLOW FOR PAVER ASSEMBLY TO ALIGN WITH THE INTERIOR AREAS' ROOF SLAB.