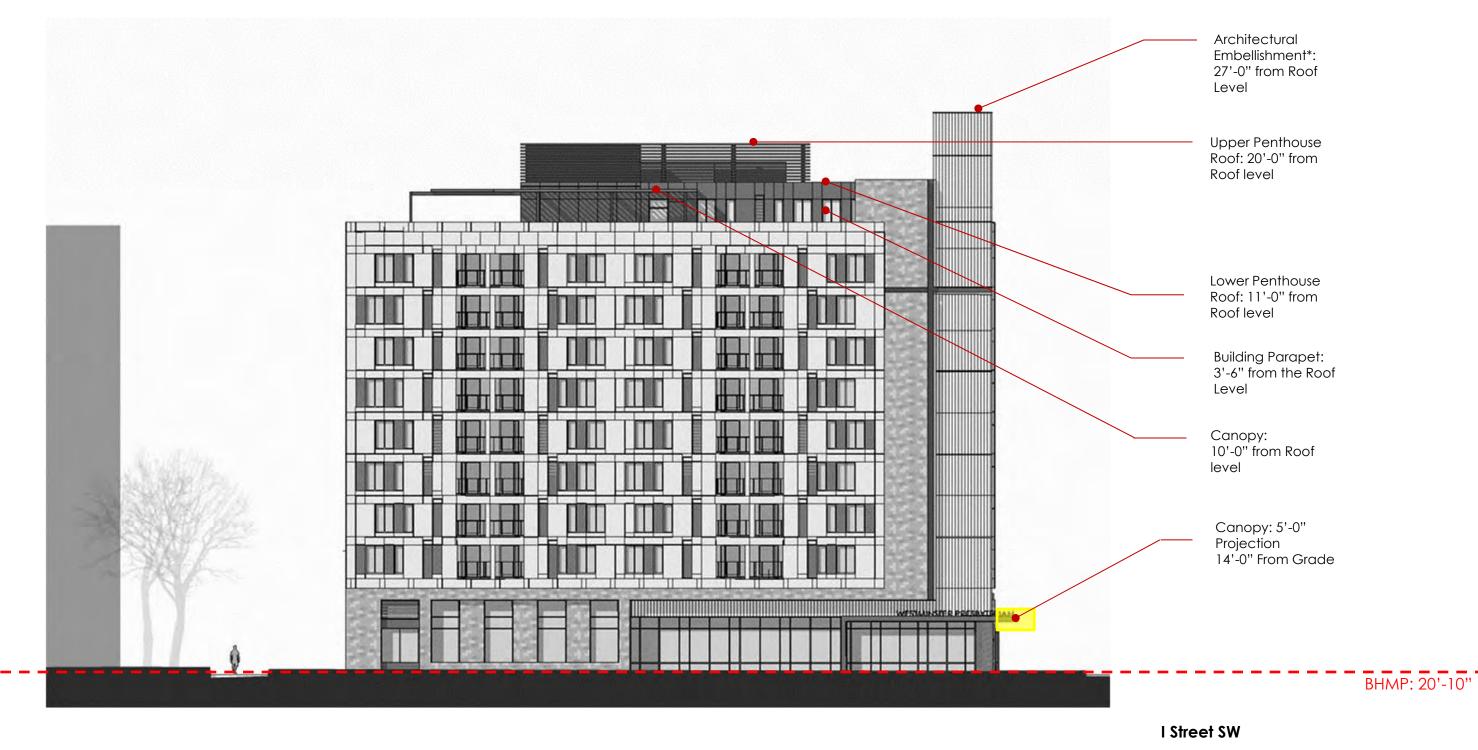

A-7.1

BHMP: 20'-10" BHMP: 20'-10"

**ENTRANCE** 

400 I STREET SW, WASHINGTON DC

**ENTRANCE** 

\* Subtitle C 1501.3 - Architectural Embellishments may be erected to a greater height provided the architectural embellishment does not result in the appearance of a raised building height for more than thirty percent (30%) of the wall on which the architectural embellishment is located.

PUD & ZONING MAP AMENDMENT SUPPLEMENTAL PREHEARING SUBMISSION MARCH 23, 2021

A-7.2

1'-0" PROJECTION

3'-0" PROJECTION

5'-0" PROJECTION

Makemie PL SW Park and 4th Street

\* Subtitle C 1501.3 - Architectural Embellishments may be erected to a greater height provided the architectural embellishment does not result in the appearance of a raised building height for more than thirty percent (30%) of the wall on which the architectural embellishment is located.