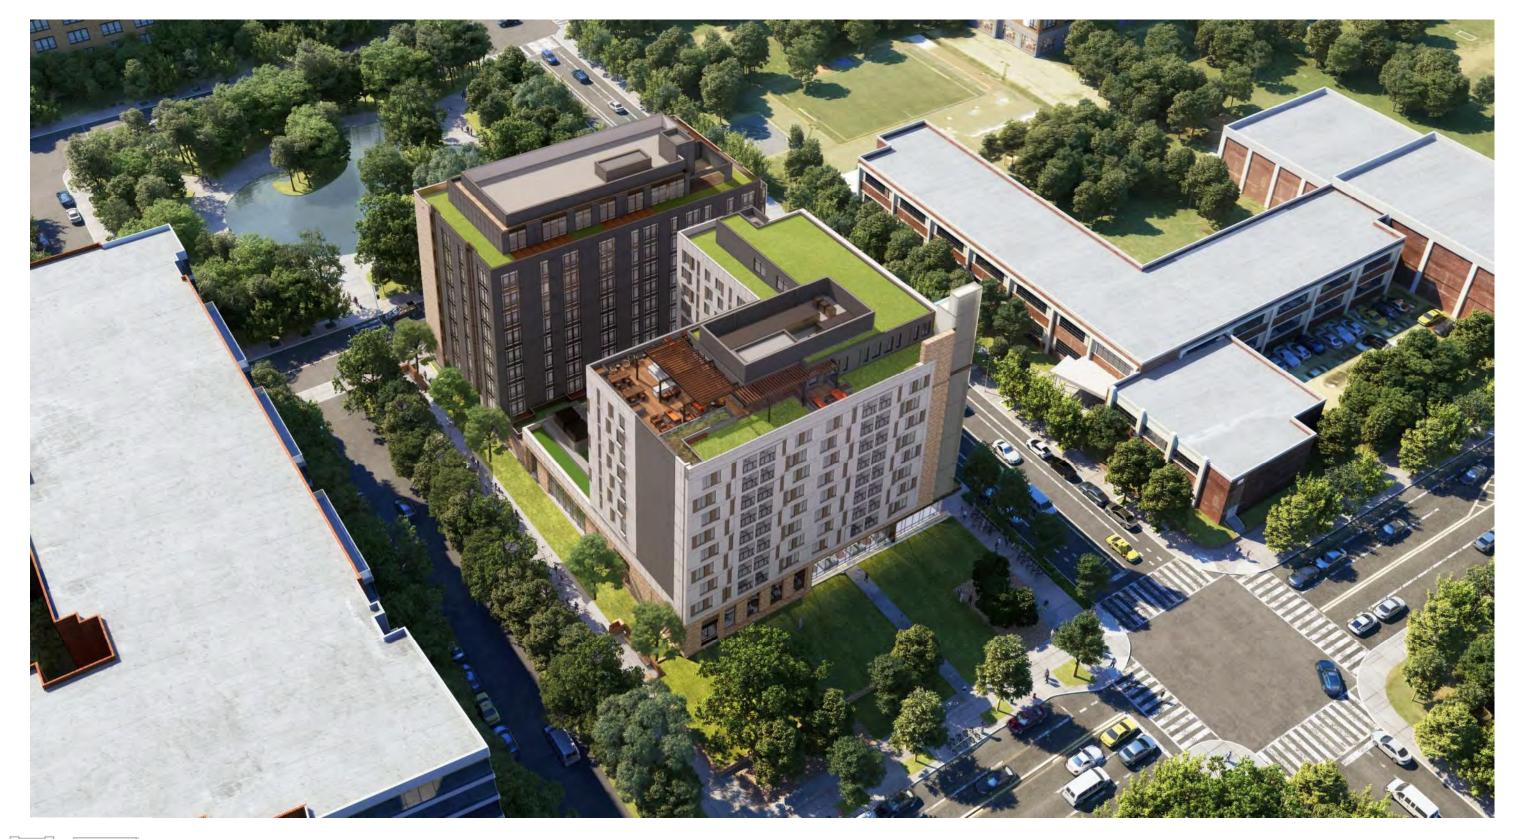

A-2.5

SOUTH EAST AERIAL VIEW OF SITE

**BOZZUTO** WESTMINSTER CHURCH LIVING 400 I STREET SW, WASHINGTON DC

PUD & ZONING MAP AMENDMENT SUPPLEMENTAL PREHEARING SUBMISSION MARCH 23, 2021

A-2.6

▲BOZZUTO WESTMINSTER CHURCH LIVING
400 I STREET SW, WASHINGTON DC