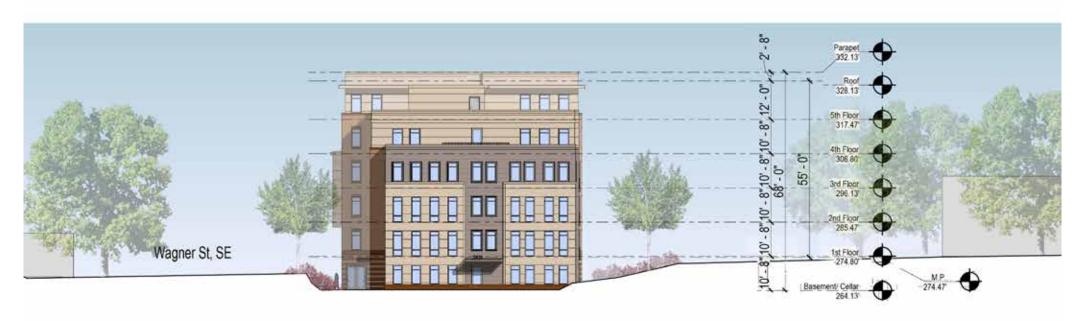

#### **B-West Elevation**

October 15, 2020

©2020 Torti Gallas Urban | 650 F Street, Suite 690 NW | Washington, DC 20004 | 202.232.3132

October 15, 2020

©2020 Torti Gallas Urban | 650 F Street, Suite 690 NW | Washington, DC 20004 | 202.232.3132