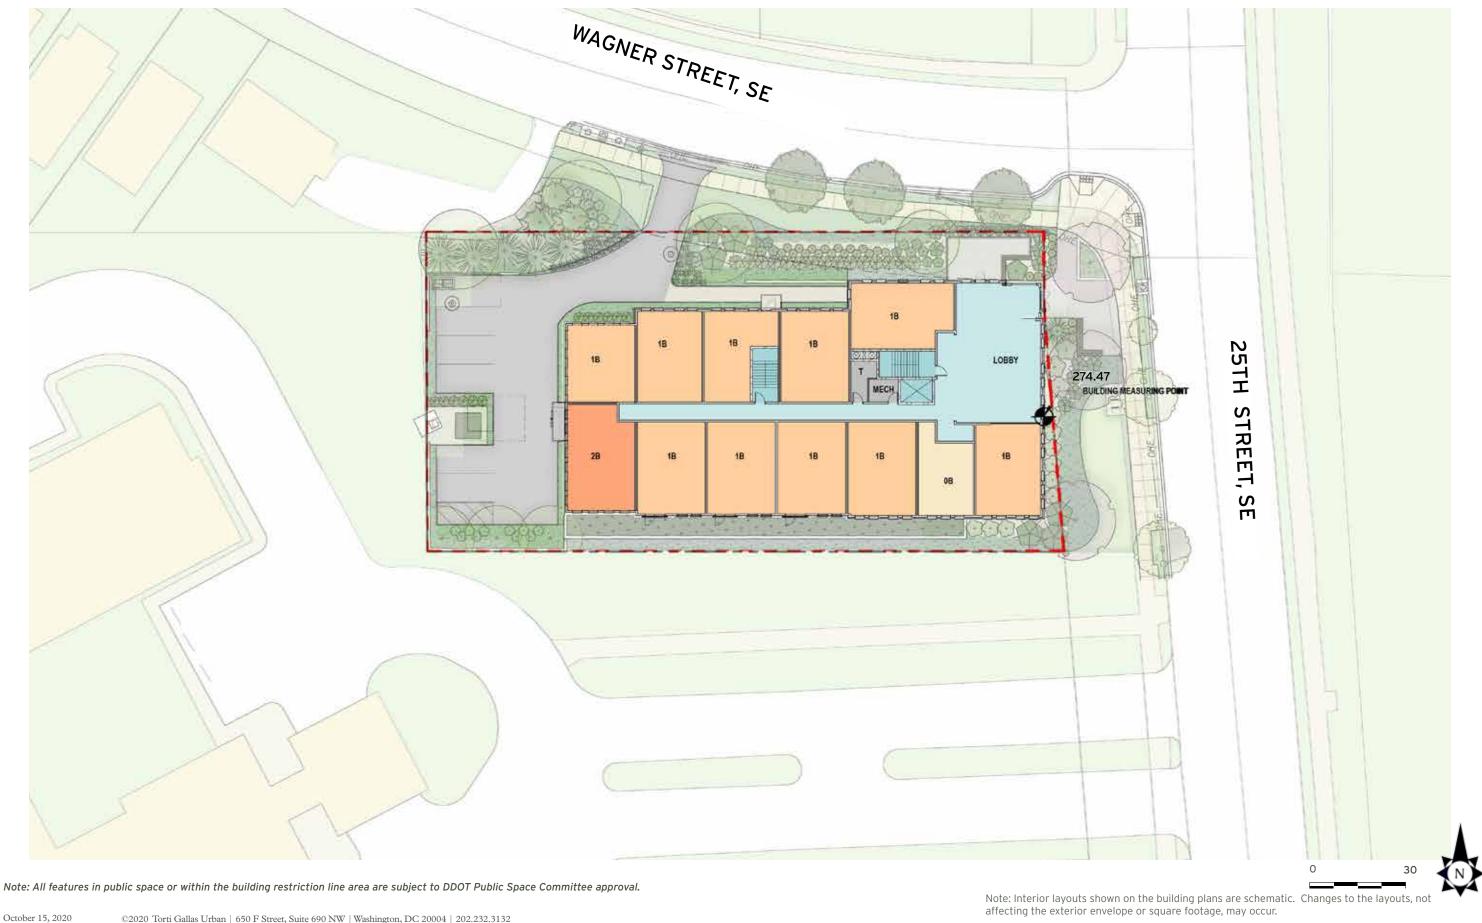

©2020 Torti Gallas Urban | 650 F Street, Suite 690 NW | Washington, DC 20004 | 202.232.3132

First Floor Plan **25TH & WAGNER STREET, SE** A02

Note: All features in public space or within the building restriction line area are subject to DDOT Public Space Committee approval.