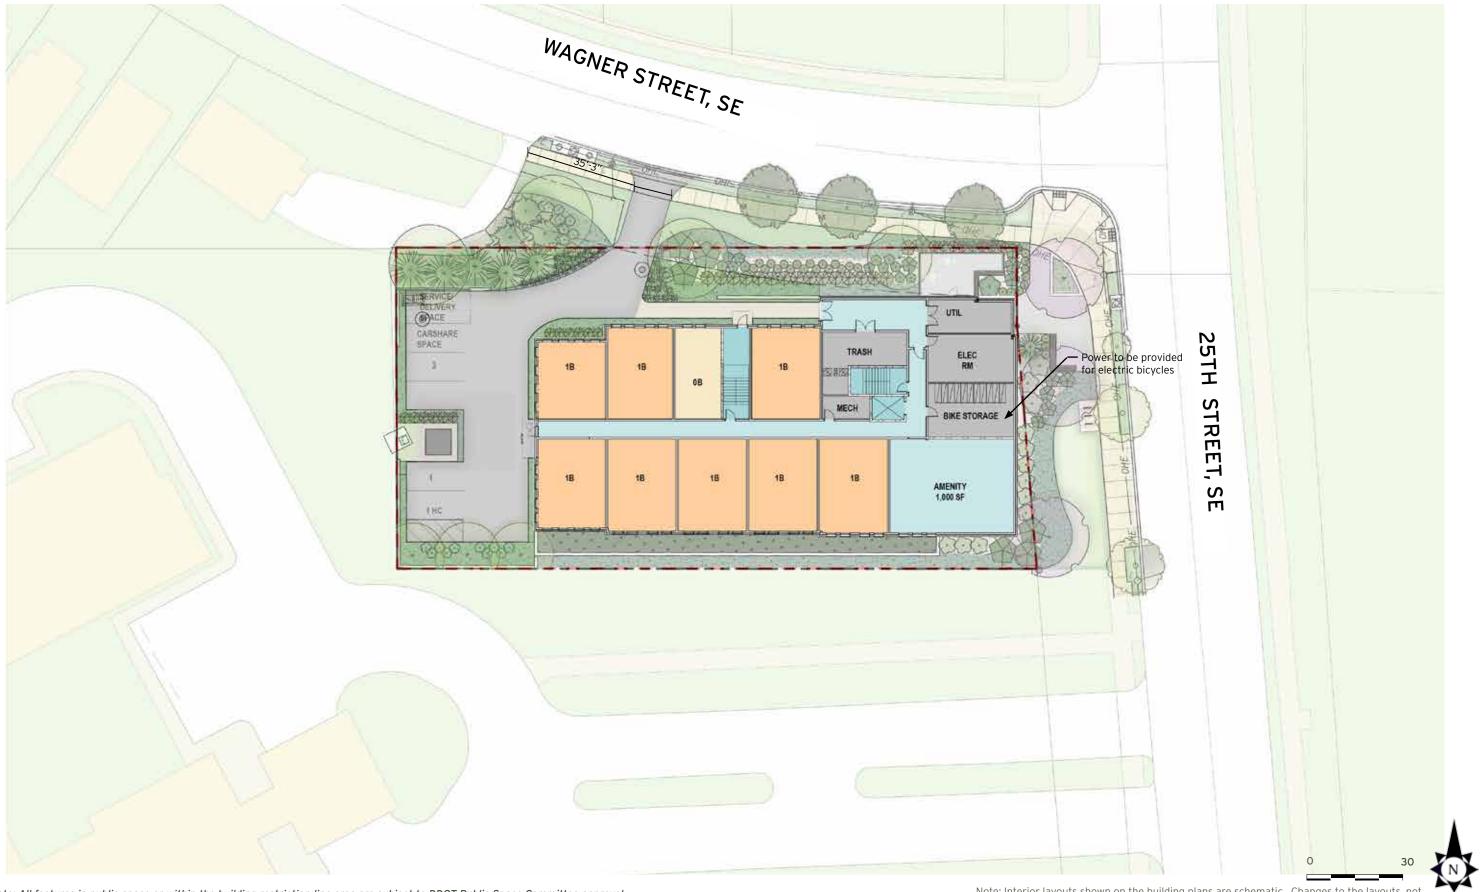

Note: Interior layouts shown on the building plans are schematic. Changes to the layouts, not affecting the exterior envelope or square footage, may occur.

October 15, 2020

Cellar/Basemente Columbia 25TH & WAGNER Sterrezed, SE EXHIBIT NO.30A2