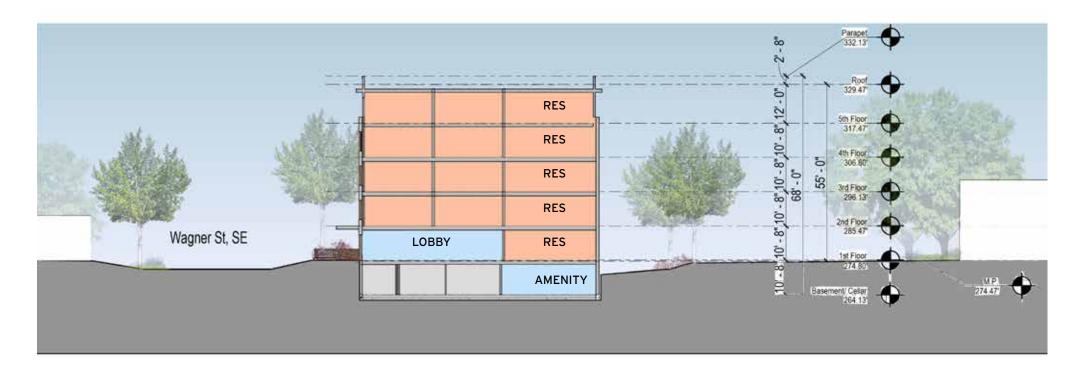

affecting the exterior envelope or square footage, may occur.

Roof Plan 25TH & WAGNER STREET, SE

A06

A- EAST / WEST SECTION

#### **B- EAST / WEST SECTION**

October 15, 2020

©2020 Torti Gallas Urban | 650 F Street, Suite 690 NW | Washington, DC 20004 | 202.232.3132

### **B- NORTH/ SOUTH SECTION THRU ENTRANCE**

October 15, 2020

TORTI GALLAS URBAN

©2020 Torti Gallas Urban | 650 F Street, Suite 690 NW | Washington, DC 20004 | 202.232.3132

Building Sections **25TH & WAGNER STREET, SE** A08