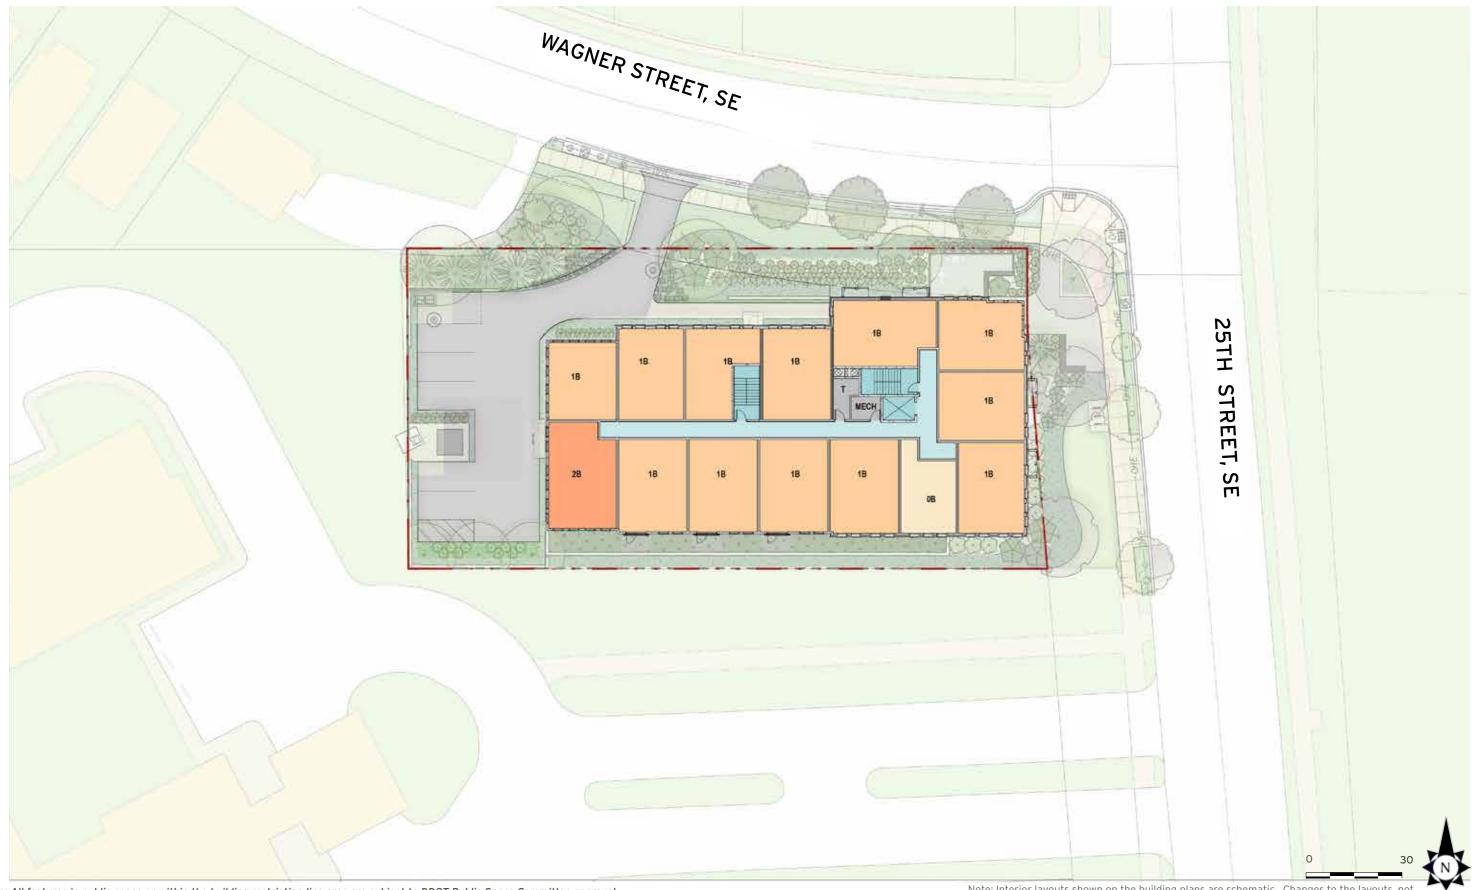

TORTI GALLAS URBAN

October 15, 2020

(2nd-3rd) Floor Plan 25TH & WAGNER STREET, SE A03

©2020 Torti Gallas Urban | 650 F Street, Suite 690 NW | Washington, DC 20004 | 202.232.3132

TORTI GALLAS URBAN

October 15, 2020