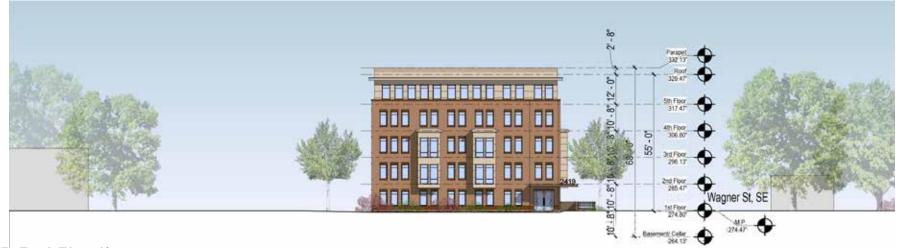

#### **B-West Elevation**

October 15, 2020

©2020 Torti Gallas Urban | 650 F Street, Suite 690 NW | Washington, DC 20004 | 202.232.3132

October 15, 2020

©2020 Torti Gallas Urban | 650 F Street, Suite 690 NW | Washington, DC 20004 | 202.232.3132

# Building Elevations 25TH & WAGNER STREET, SE A09