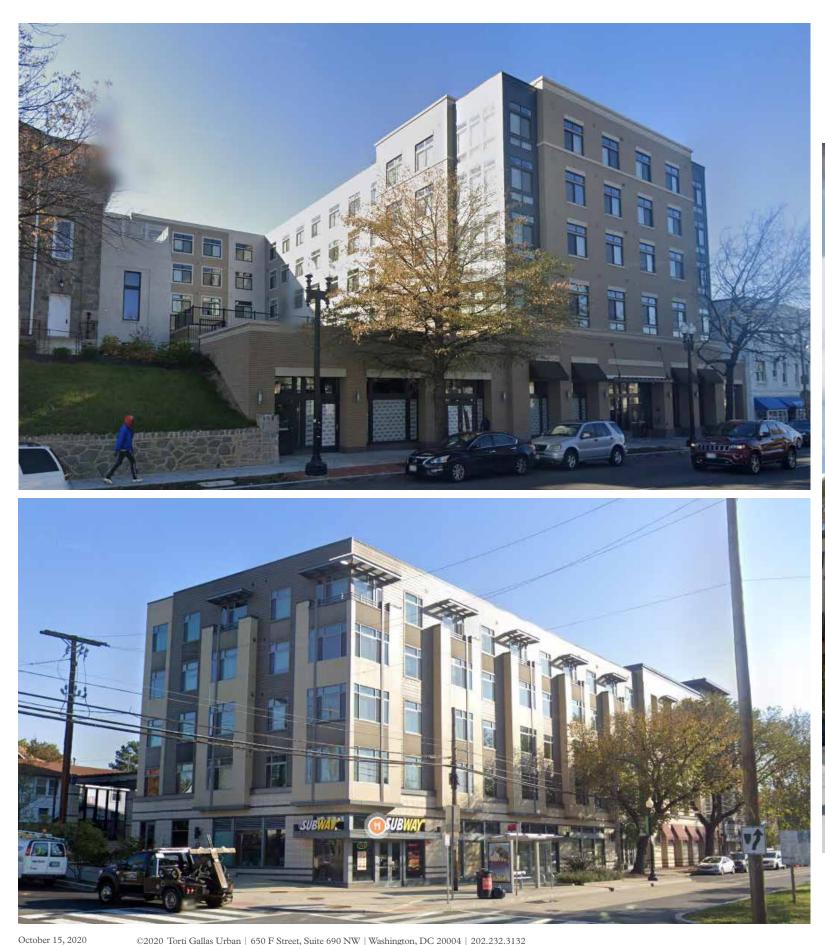

erial Board **25TH & WAGNER STREET, SE** A15



## **TYPE A - BUILDING ENTRANCE SIGNAGE**



**TYPE B - PARKING ENTRANCE SIGNAGE** 

BUILDING ENTRANCE SIGNAGE ZONE -2'-O" HEIGHT X 10'-O" LENGTH MAXIMUM ALUMINUM.

EXTERNALLY LIT



KEY PLAN

PARKING SIGNAGE ZONE -1'-O" HEIGHT X 12'-O" LENGTH MAXIMUM ALUMINUM

EXTERNALLY LIT

October 15, 2020





©2020 Torti Gallas Urban | 650 F Street, Suite 690 NW | Washington, DC 20004 | 202.232.3132

Signage Diagram **25TH & WAGNER STREET, SE** A16





SCALE: 1" = 2"

FIBER CEMENT PANEL WITH REVEAL TRIM - OUTSIDE CORNER DETAIL

October 15, 2020





©2020 Torti Gallas Urban | 650 F Street, Suite 690 NW | Washington, DC 20004 | 202.232.3132

# Fiber Cement Panel Details 25TH & WAGNER STREET, SE A17

#### **REVEAL TRIM - OUTSIDE CORNER REVEAL PROFILE**





650 F Street, Suite 690 NW | Washington, DC 20004 | 202.232.3132 ©2020 Torti Gallas Urban





Fiber Cement Panel Examples 25TH & WAGNER STREET, SE



PREVIOUS CORNER ENTRANCE RENDERING (FROM PRE-HEARING SUBMISSION 8/28/20)

©2020 Torti Gallas Urban | 650 F Street, Suite 690 NW | Washington, DC 20004 | 202.232.3132

**REVISED CORNER ENTRANCE RENDERING (POST-HEARING SUBMISSION 10/15/20)** 

October 15, 2020