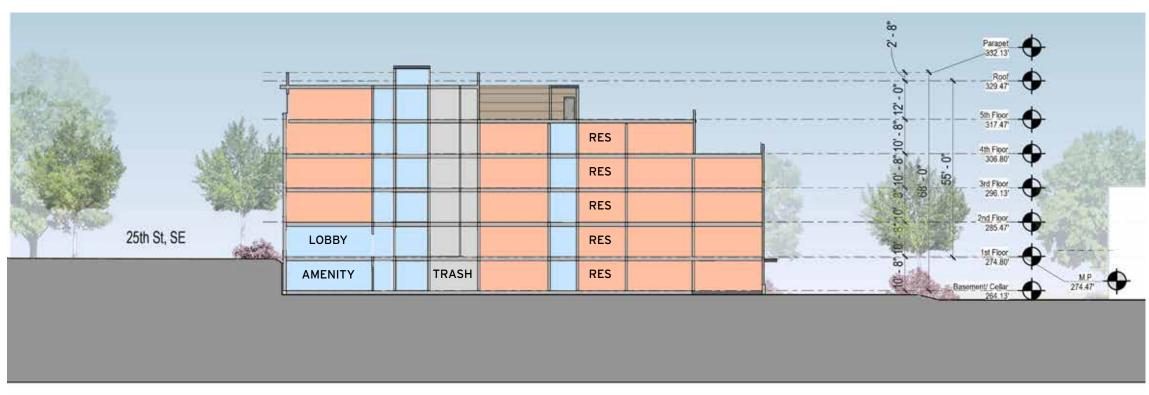

affecting the exterior envelope or square footage, may occur.

Roof Plan 25TH & WAGNER STREET, SE

A06

A- EAST / WEST SECTION

#### **B- EAST / WEST SECTION**

October 15, 2020

©2020 Torti Gallas Urban | 650 F Street, Suite 690 NW | Washington, DC 20004 | 202.232.3132

# Building Sections **25TH & WAGNER STREET, SE** A07

0 30

A- NORTH/ SOUTH SECTION THRU CORRIDOR