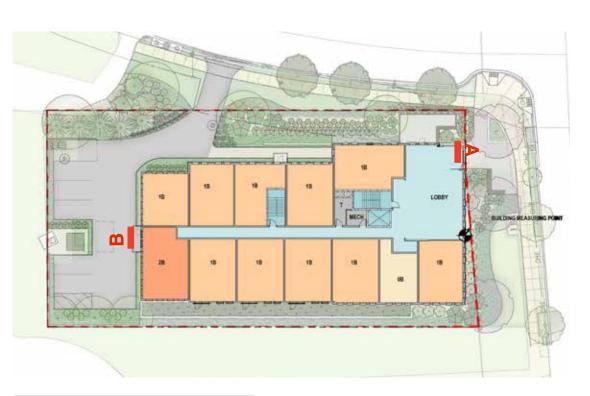

©2020 Torti Gallas Urban | 650 F Street, Suite 690 NW | Washington, DC 20004 | 202.232.3132

First Floor Plan **25TH & WAGNER STREET, SE** A02

Note: All features in public space or within the building restriction line area are subject to DDOT Public Space Committee approval.

©2020 Torti Gallas Urban | 650 F Street, Suite 690 NW | Washington, DC 20004 | 202.232.3132

Note: Interior layouts shown on the building plans are schematic. Changes to the layouts, not affecting the exterior envelope or square footage, may occur.