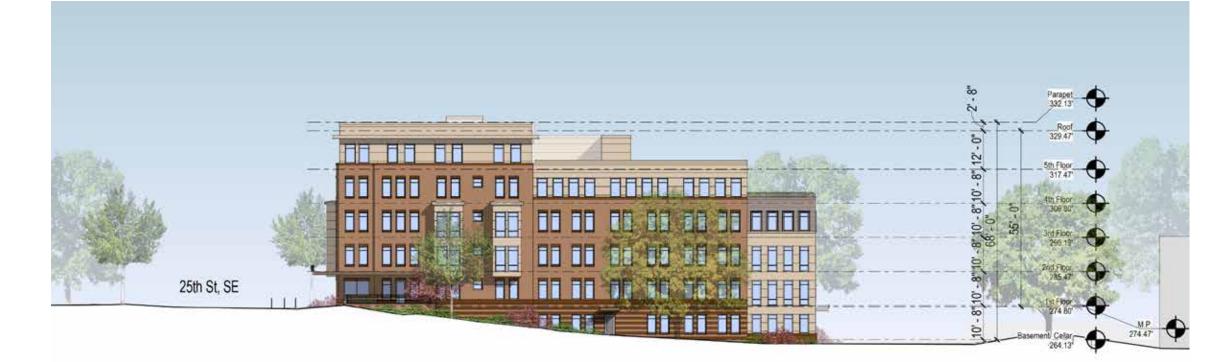

#### **A-North Elevation**

### **B-East Elevation**

October 15, 2020

©2020 Torti Gallas Urban | 650 F Street, Suite 690 NW | Washington, DC 20004 | 202.232.3132

# Building Elevations 25TH & WAGNER STREET, SE A09