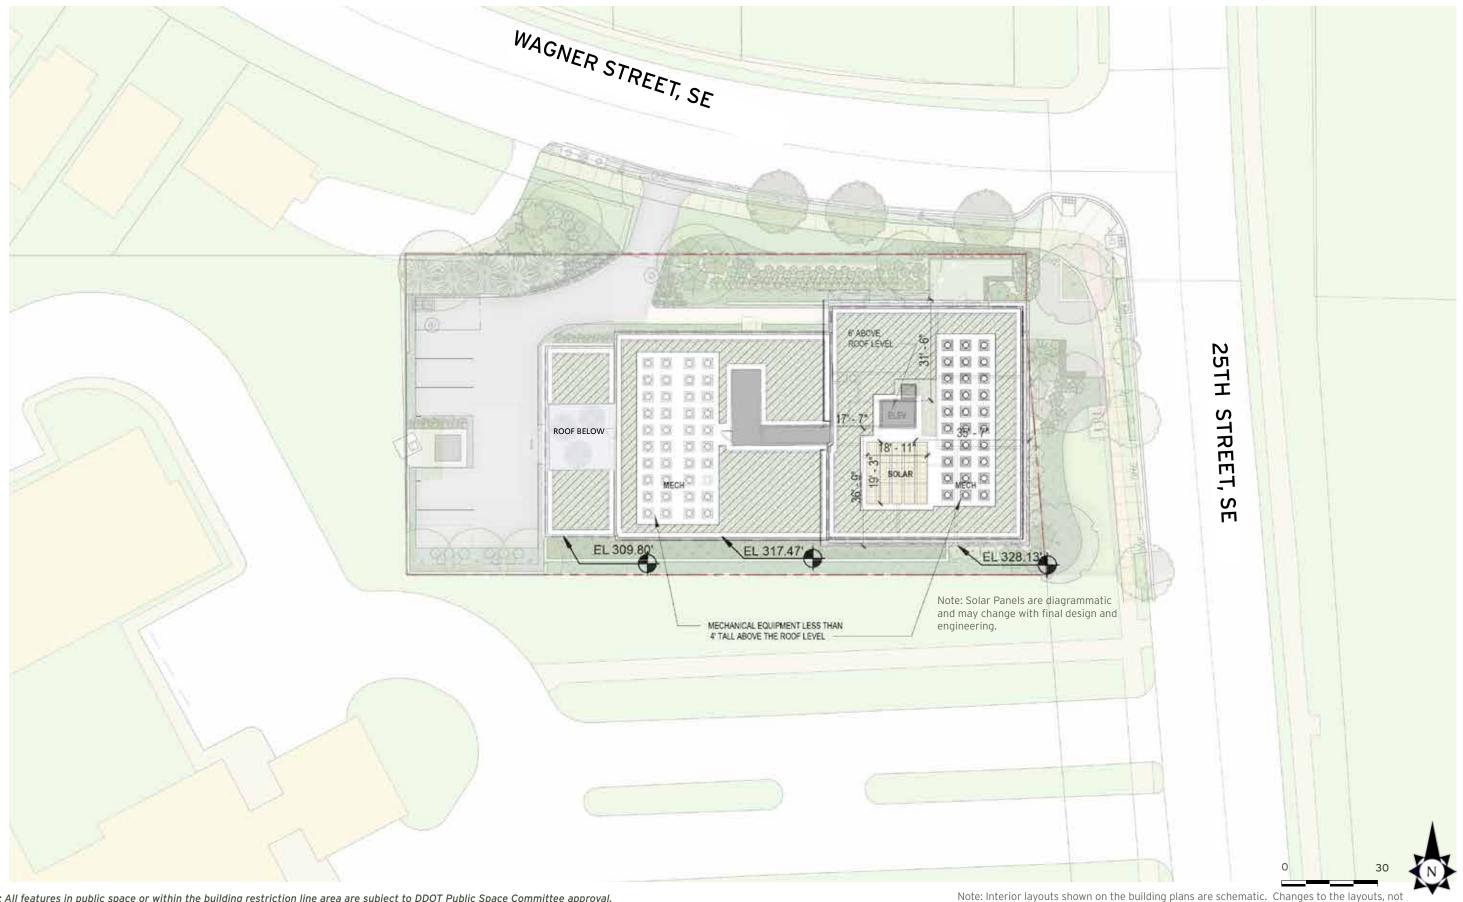

Note: All features in public space or within the building restriction line area are subject to DDOT Public Space Committee approval. October 15, 2020

©2020 Torti Gallas Urban | 650 F Street, Suite 690 NW | Washington, DC 20004 | 202.232.3132

affecting the exterior envelope or square footage, may occur.

Roof Plan 25TH & WAGNER STREET, SE

A06

A- EAST / WEST SECTION