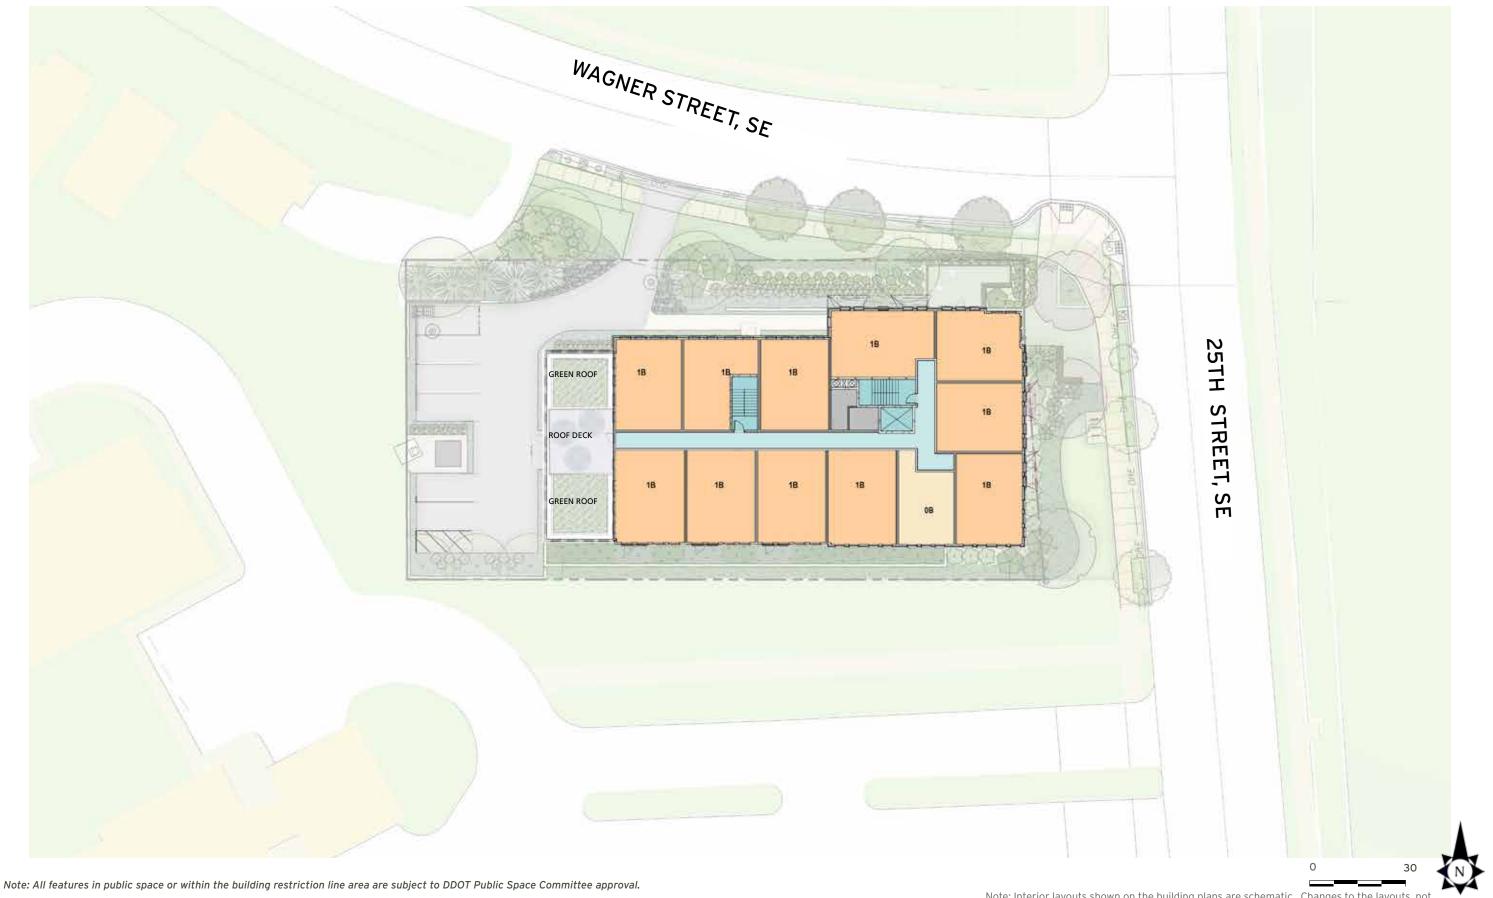

affecting the exterior envelope or square footage, may occur.

Roof Plan 25TH & WAGNER STREET, SE

A06

A- EAST / WEST SECTION