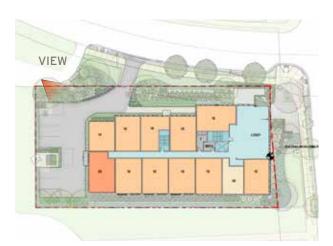

©2020 Torti Gallas Urban | 650 F Street, Suite 690 NW | Washington, DC 20004 | 202.232.3132

First Floor Plan **25TH & WAGNER STREET, SE** A02

Note: All features in public space or within the building restriction line area are subject to DDOT Public Space Committee approval.