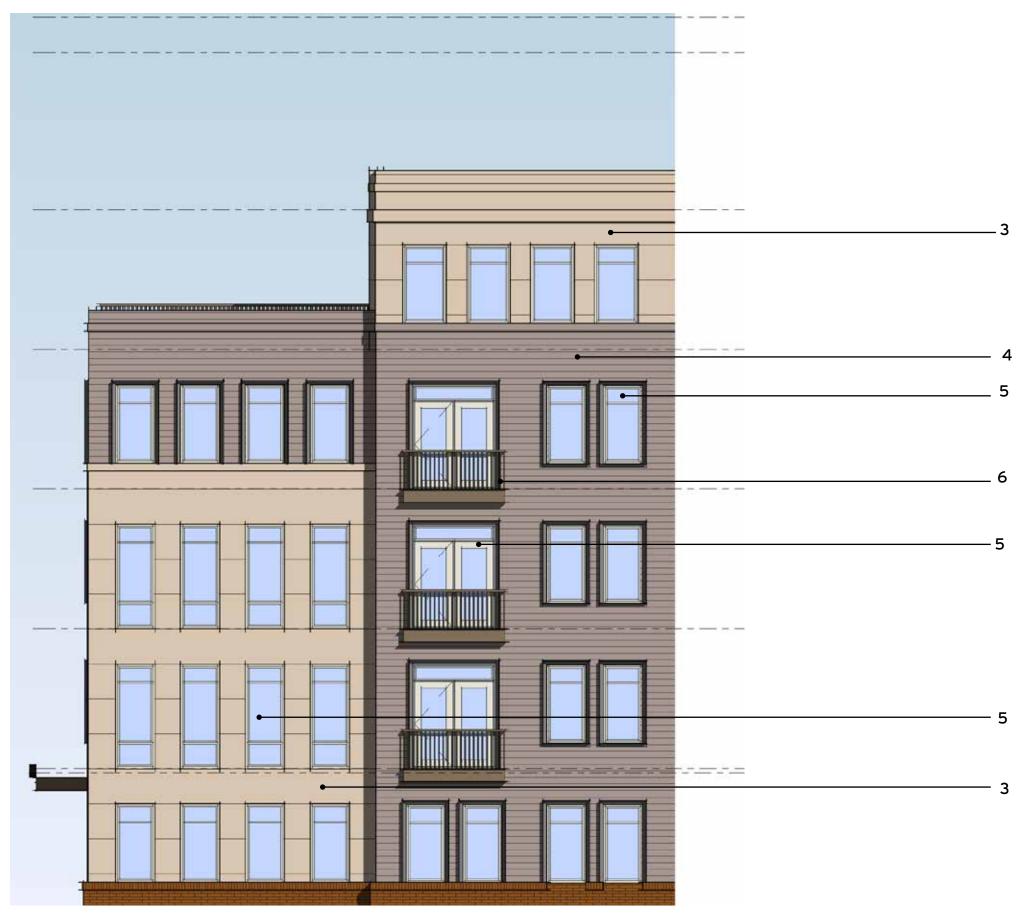

#### **ENLARGED ELEVATION - SOUTH ELEVATION**

©2020 Torti Gallas Urban | 650 F Street, Suite 690 NW | Washington, DC 20004 | 202.232.3132

October 15, 2020

KEY PLAN

# MATERIAL LEGEND

- 1 BRICK
- 2 ACCENT BRICK
- **3** FIBER CEMENT PANELING
- 4 FIBER CEMENT SIDING
- 5 WINDOWS AND DOORS
- 6 METAL BALCONY, CANOPY, AND RAILING

Enlarged South Elevation **25TH & WAGNER STREET, SE** A14