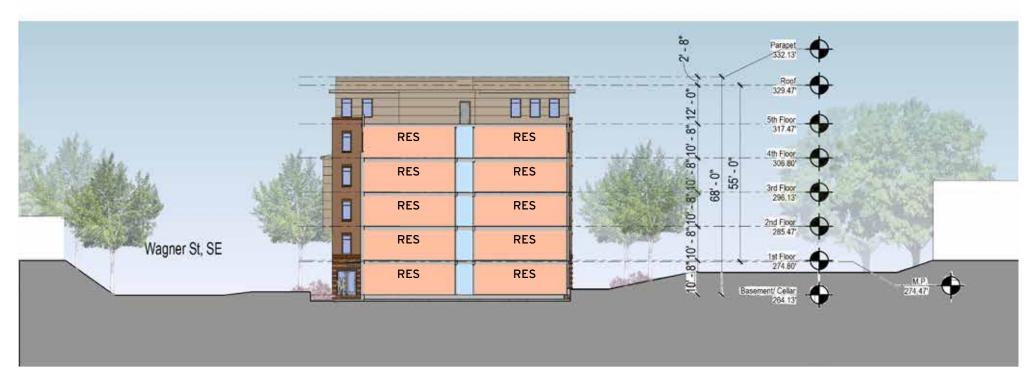

affecting the exterior envelope or square footage, may occur.

Roof Plan 25TH & WAGNER STREET, SE

A06

A- EAST / WEST SECTION

#### **B- EAST / WEST SECTION**

October 15, 2020

©2020 Torti Gallas Urban | 650 F Street, Suite 690 NW | Washington, DC 20004 | 202.232.3132

# Building Sections **25TH & WAGNER STREET, SE** A07

0 30

A- NORTH/ SOUTH SECTION THRU CORRIDOR