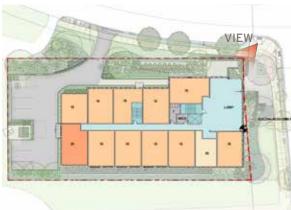

©2020 Torti Gallas Urban | 650 F Street, Suite 690 NW | Washington, DC 20004 | 202.232.3132

First Floor Plan **25TH & WAGNER STREET, SE** A02

Note: All features in public space or within the building restriction line area are subject to DDOT Public Space Committee approval.