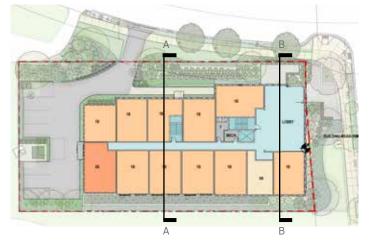

©2020 Torti Gallas Urban | 650 F Street, Suite 690 NW | Washington, DC 20004 | 202.232.3132

First Floor Plan **25TH & WAGNER STREET, SE** A02

Note: All features in public space or within the building restriction line area are subject to DDOT Public Space Committee approval.

©2020 Torti Gallas Urban | 650 F Street, Suite 690 NW | Washington, DC 20004 | 202.232.3132

Note: Interior layouts shown on the building plans are schematic. Changes to the layouts, not affecting the exterior envelope or square footage, may occur.