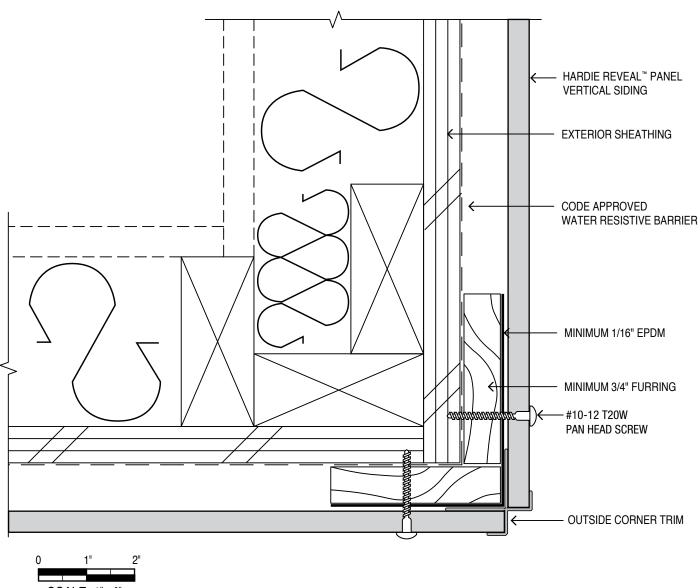

EXTERNALLY LIT

October 15, 2020

©2020 Torti Gallas Urban | 650 F Street, Suite 690 NW | Washington, DC 20004 | 202.232.3132

Signage Diagram **25TH & WAGNER STREET, SE** A16

SCALE: 1" = 2"

FIBER CEMENT PANEL WITH REVEAL TRIM - OUTSIDE CORNER DETAIL

October 15, 2020

©2020 Torti Gallas Urban | 650 F Street, Suite 690 NW | Washington, DC 20004 | 202.232.3132

# Fiber Cement Panel Details 25TH & WAGNER STREET, SE A17