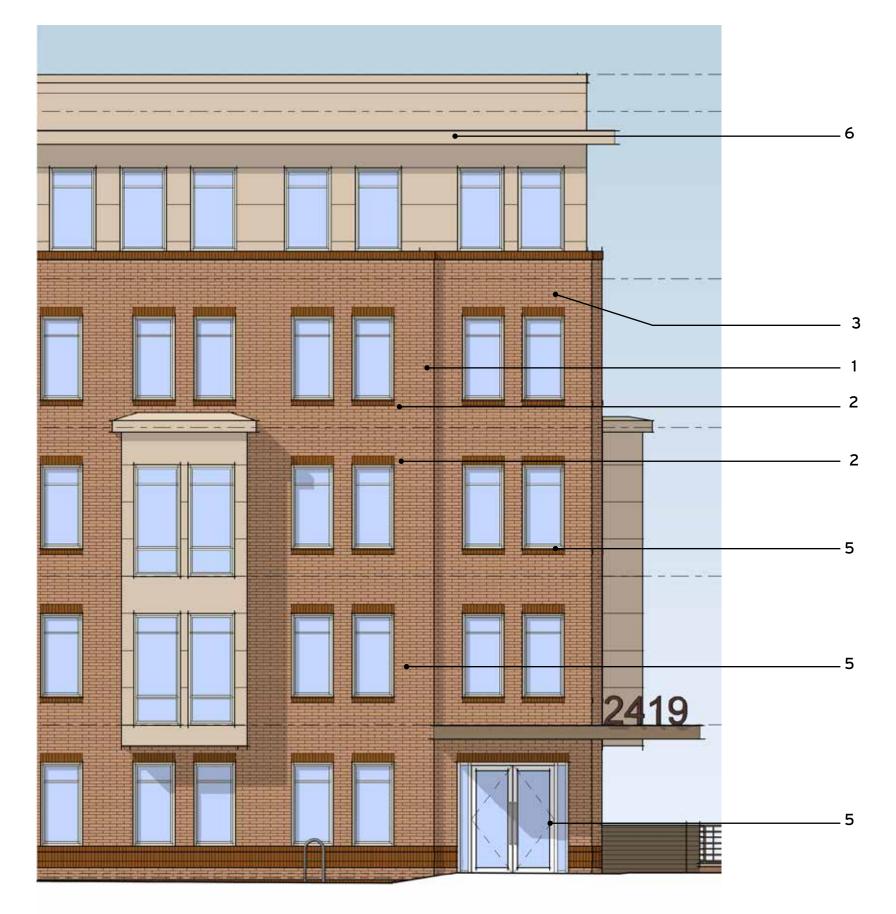

#### ENLARGED ELEVATION - EAST ELEVATION

©2020 Torti Gallas Urban | 650 F Street, Suite 690 NW | Washington, DC 20004 | 202.232.3132

October 15, 2020

KEY PLAN

# MATERIAL LEGEND

- 1 BRICK
- 2 ACCENT BRICK
- **3** FIBER CEMENT PANELING
- 4 FIBER CEMENT SIDING
- 5 WINDOWS AND DOORS
- 6 METAL BALCONY, CANOPY, AND RAILING

Enlarged East ELevation **25TH & WAGNER STREET, SE** A13