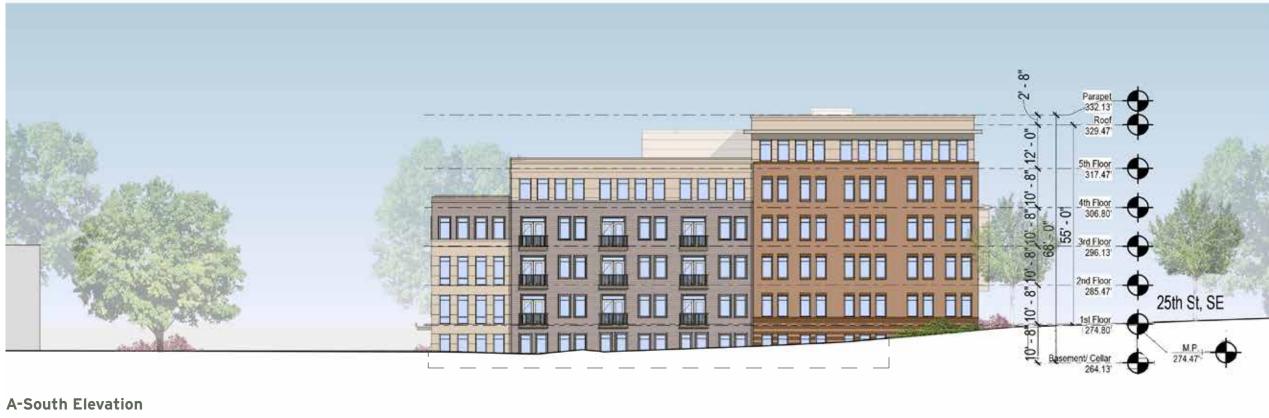

occur.





Roof Plan 25TH & WAGNER STREET, SE

A06



A- EAST / WEST SECTION



#### **B- EAST / WEST SECTION**

October 15, 2020





©2020 Torti Gallas Urban | 650 F Street, Suite 690 NW | Washington, DC 20004 | 202.232.3132

# Building Sections **25TH & WAGNER STREET, SE** A07

0 30





A- NORTH/ SOUTH SECTION THRU CORRIDOR



### **B- NORTH/ SOUTH SECTION THRU ENTRANCE**

October 15, 2020

TORTI GALLAS URBAN



©2020 Torti Gallas Urban | 650 F Street, Suite 690 NW | Washington, DC 20004 | 202.232.3132

Building Sections **25TH & WAGNER STREET, SE** A08









#### **A-North Elevation**



### **B-East Elevation**

October 15, 2020





©2020 Torti Gallas Urban | 650 F Street, Suite 690 NW | Washington, DC 20004 | 202.232.3132

# Building Elevations 25TH & WAGNER STREET, SE A09







#### **B-West Elevation**

October 15, 2020





©2020 Torti Gallas Urban | 650 F Street, Suite 690 NW | Washington, DC 20004 | 202.232.3132











October 15, 2020





©2020 Torti Gallas Urban | 650 F Street, Suite 690 NW | Washington, DC 20004 | 202.232.3132

Perspective Rendering - Main Entrance 25TH & WAGNER STREET, SE





October 15, 2020





©2020 Torti Gallas Urban | 650 F Street, Suite 690 NW | Washington, DC 20004 | 202.232.3132

Perspective Rendering - View Southeast 25TH & WAGNER STREET, SE A12



#### ENLARGED ELEVATION - EAST ELEVATION

©2020 Torti Gallas Urban | 650 F Street, Suite 690 NW | Washington, DC 20004 | 202.232.3132

October 15, 2020







KEY PLAN

# MATERIAL LEGEND

- 1 BRICK
- 2 ACCENT BRICK
- **3** FIBER CEMENT PANELING
- 4 FIBER CEMENT SIDING
- 5 WI