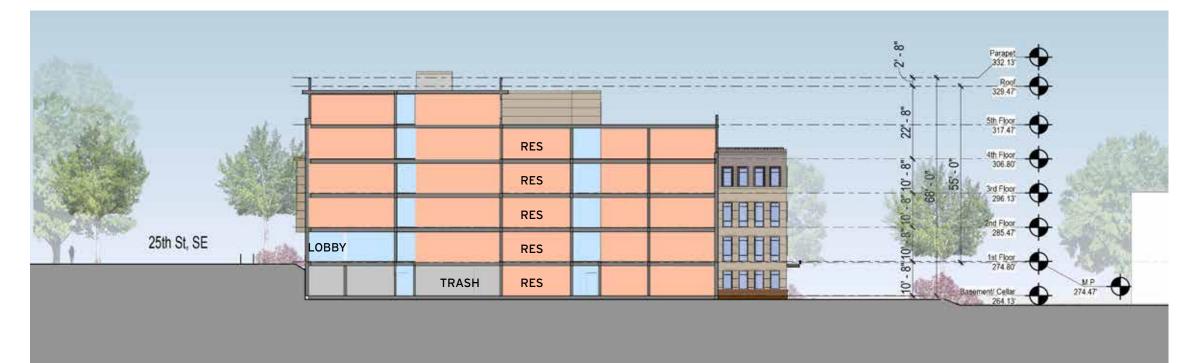

# Building Sections **25TH & WAGNER STREET, SE** A07

0 30

A- NORTH/ SOUTH SECTION THRU CORRIDOR

### **B- NORTH/ SOUTH SECTION THRU ENTRANCE**

October 15, 2020

TORTI GALLAS URBAN

©2020 Torti Gallas Urban | 650 F Street, Suite 690 NW | Washington, DC 20004 | 202.232.3132

Building Sections **25TH & WAGNER STREET, SE** A08