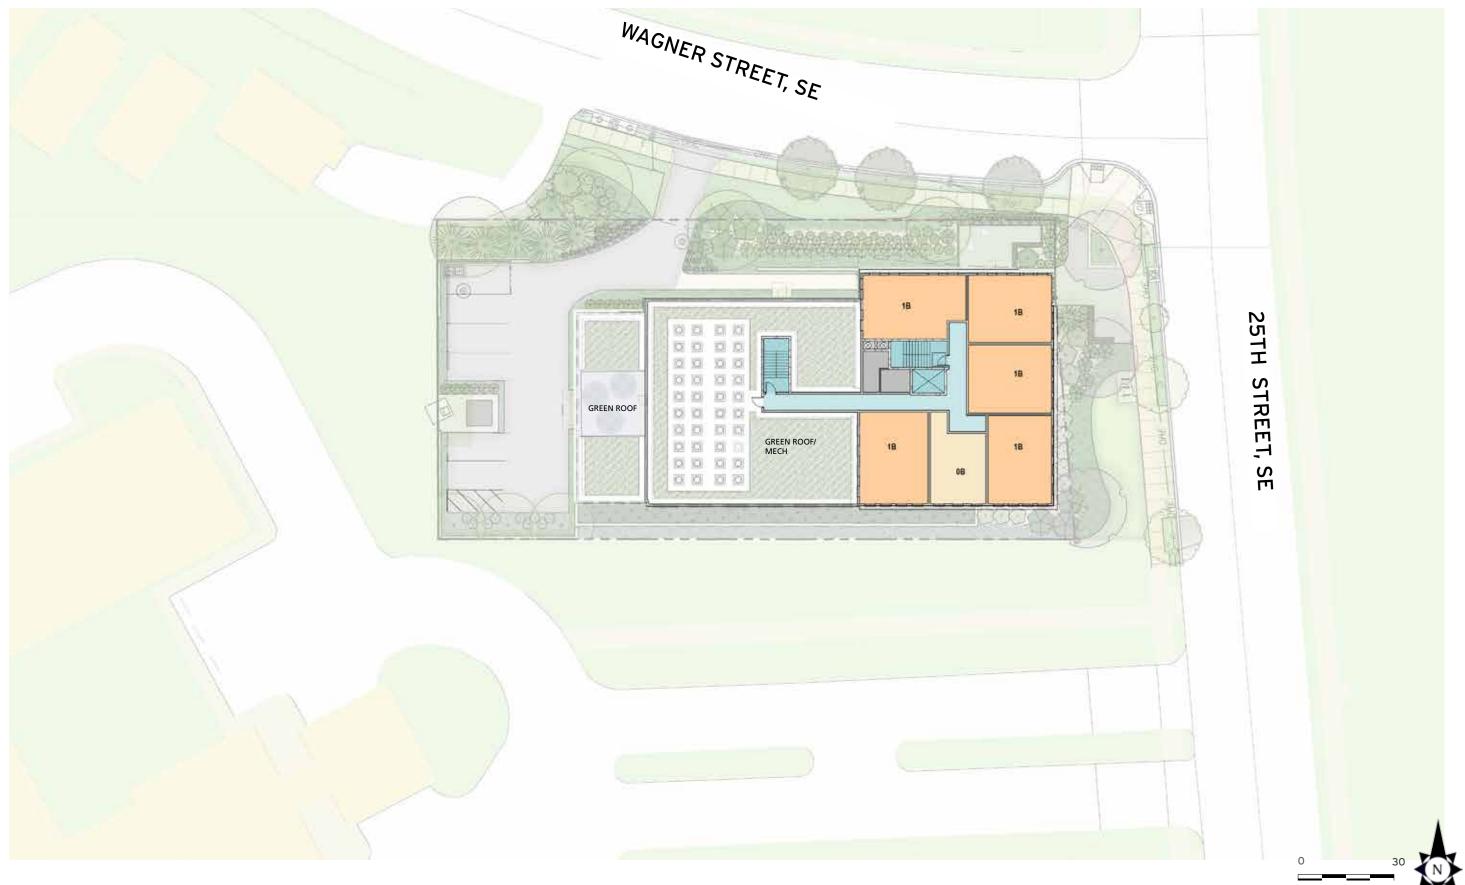

©2020 Torti Gallas Urban | 650 F Street, Suite 690 NW | Washington, DC 20004 | 202.232.3132

First Floor Plan **25TH & WAGNER STREET, SE** A02

Note: All features in public space or within the building restriction line area are subject to DDOT Public Space Committee approval.

Note: All features in public space or within the building restriction line area are subject to DDOT Public Space Committee approval.

©2020 Torti Gallas Urban | 650 F Street, Suite 690 NW | Washington, DC 20004 | 202.232.3132