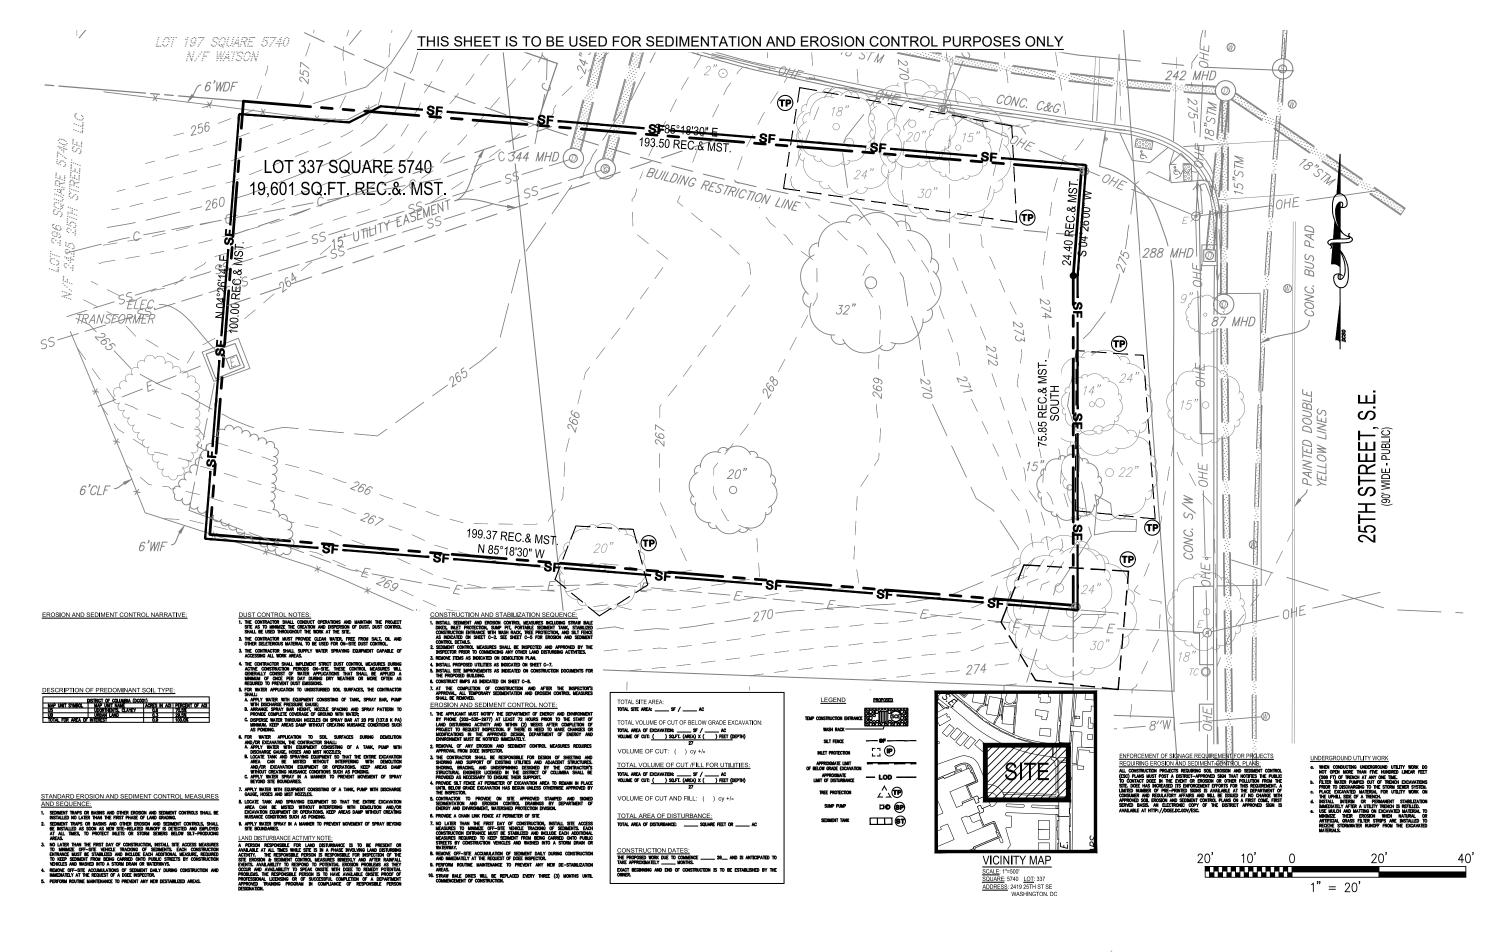

## **Civil Drawings**

©2020 Torti Gallas Urban | 650 F Street, Suite 690 NW | Washington, DC 20004 | 202.232.3132

**Erosion and Sediment Control Plans** 25TH & WAGNER STREET, SE

Note: All features in public space or within the building restriction line area are subject to DDOT Public Space Committee approval.