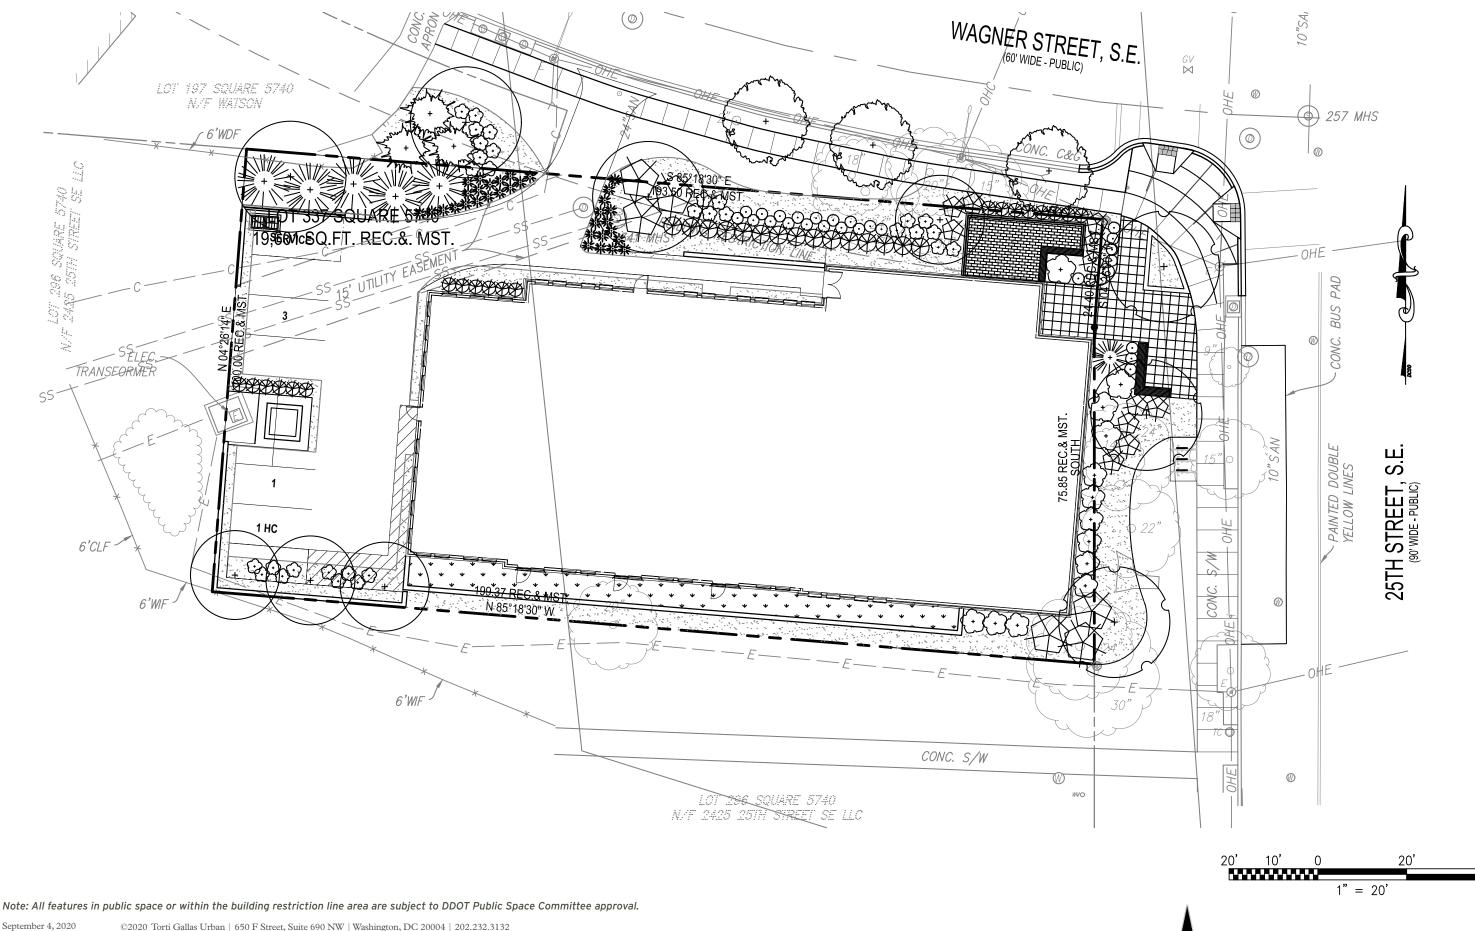

©2020 Torti Gallas Urban | 650 F Street, Suite 690 NW | Washington, DC 20004 | 202.232.3132

TORTI GALLAS URBAN

Site Plan 25TH & WAGNER STREET, SE

Ν

C03

40'

Note: All features in public space or within the building restriction line area are subject to DDOT Public Space Committee approval.