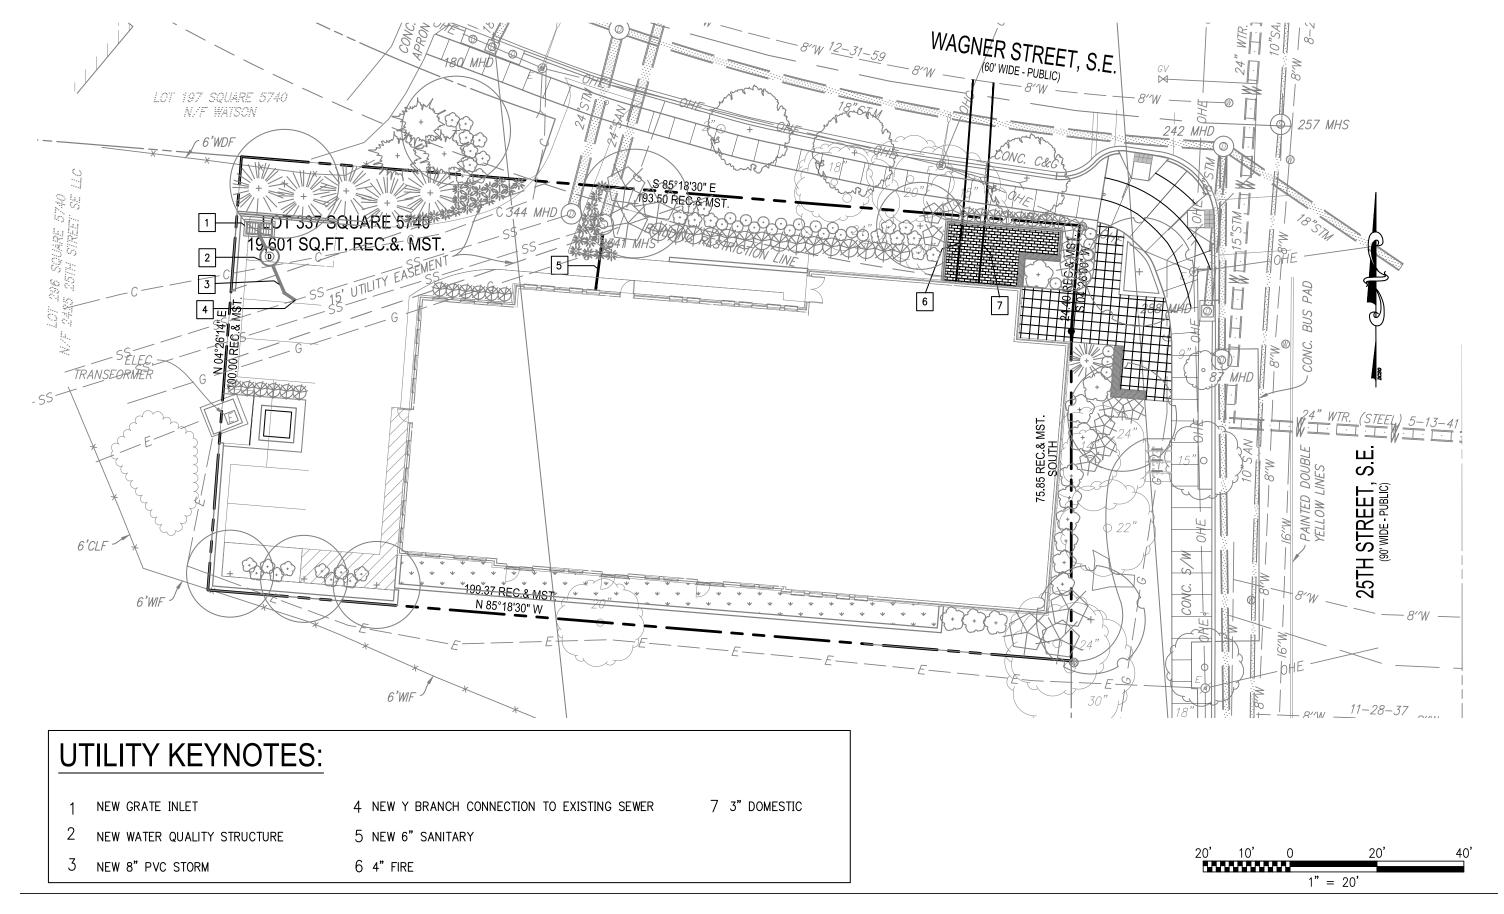

## Utility Plan 25TH & WAGNER STREET, SE

Note: All features in public space or within the building restriction line area are subject to DDOT Public Space Committee approval.

©2020 Torti Gallas Urban | 650 F Street, Suite 690 NW | Washington, DC 20004 | 202.232.3132