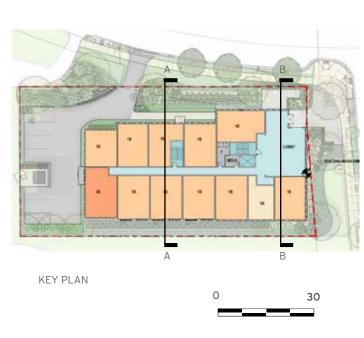

ee approval.

September 4, 2020 ©2020 Torti Gallas Urban | 650 F Street, Suite 690 NW | Washington, DC 20004 | 202.232.3132







Note: All features in public space or within the building restriction line area are subject to DDOT Public Space Committee approval. September 4, 2020 ©2020 Torti Gallas Urban | 650 F Street, Suite 690 NW | Washington, DC 20004 | 202.232.3132

TORTI GALLAS URBAN



affecting the exterior envelope or square footage, may occur.



## A- EAST / WEST SECTION









©2020 Torti Gallas Urban | 650 F Street, Suite 690 NW | Washington, DC 20004 | 202.232.3132







## A- NORTH/ SOUTH SECTION THRU CORRIDOR



# **B- NORTH/ SOUTH SECTION THRU ENTRANCE**

September 4, 2020 ©2020 Torti Gallas Urban | 650 F Street, Suite 690 NW | Washington, DC 20004 | 202.232.3132









# A-North Elevation













#### A-South Elevation



**B-West Elevation** 





September 4, 2020

























**ENLARGED ELEVATION - EAST ELEVATION** 

September 4, 2020

©2020 Torti Gallas Urban | 650 F Street, Suite 690 NW | Washington, DC 20004 | 202.232.3132







## KEY PLAN

# MATERIAL LEGEND

- **BRICK**
- 2 ACCENT BRICK
- 3 FIBER CEMENT PANELING
- 4 FIBER CEMENT SIDING
- 5 WINDOWS AND DOORS
- 6 METAL BALCONY, CANOPY, AND RAILING





©2020 Torti Gallas Urban | 650 F Street, Suite 690 NW | Washington, DC 20004 | 202.232.3132



September 4, 2020





## KEY PLAN

# MATERIAL LEGEND

- **BRICK**
- 2 ACCENT BRICK
- 3 FIBER CEMENT PANELING
- FIBER CEMENT SIDING
- 5 WINDOWS AND DOORS
- 6 METAL BALCONY, CANOPY, AND RAILING







1. Brick Masonry #1 2. Accent Brick