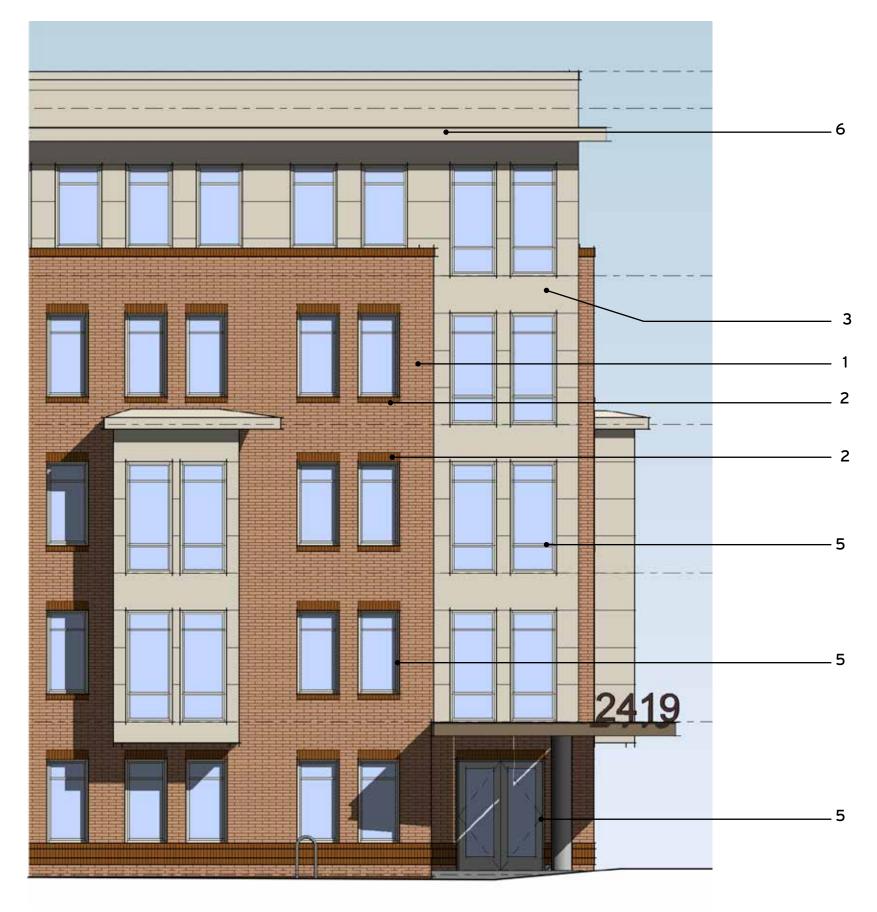

# MATERIAL LEGEND

- **BRICK**
- 2 ACCENT BRICK
- 3 FIBER CEMENT PANELING
- 4 FIBER CEMENT SIDING
- 5 WINDOWS AND DOORS
- 6 METAL BALCONY, CANOPY, AND RAILING

©2020 Torti Gallas Urban | 650 F Street, Suite 690 NW | Washington, DC 20004 | 202.232.3132

# MATERIAL LEGEND

- **BRICK**
- 2 ACCENT BRICK
- 3 FIBER CEMENT PANELING
- FIBER CEMENT SIDING
- 5 WINDOWS AND DOORS
- 6 METAL BALCONY, CANOPY, AND RAILING

1. Brick Masonry #1 2. Accent Brick #2

5. Windows and Doors

6. Metal Railings, Balconies and Canopy

4. Fiber Cement Siding Color #2

**BUILDING ENTRANCE SIGNAGE ZONE -**2'-0" HEIGHT X 10'-0" LENGTH MAXIMUM ALUMINUM.

EXTERNALLY LIT

KEY PLAN

**TYPE B - PARKING ENTRANCE SIGNAGE** 