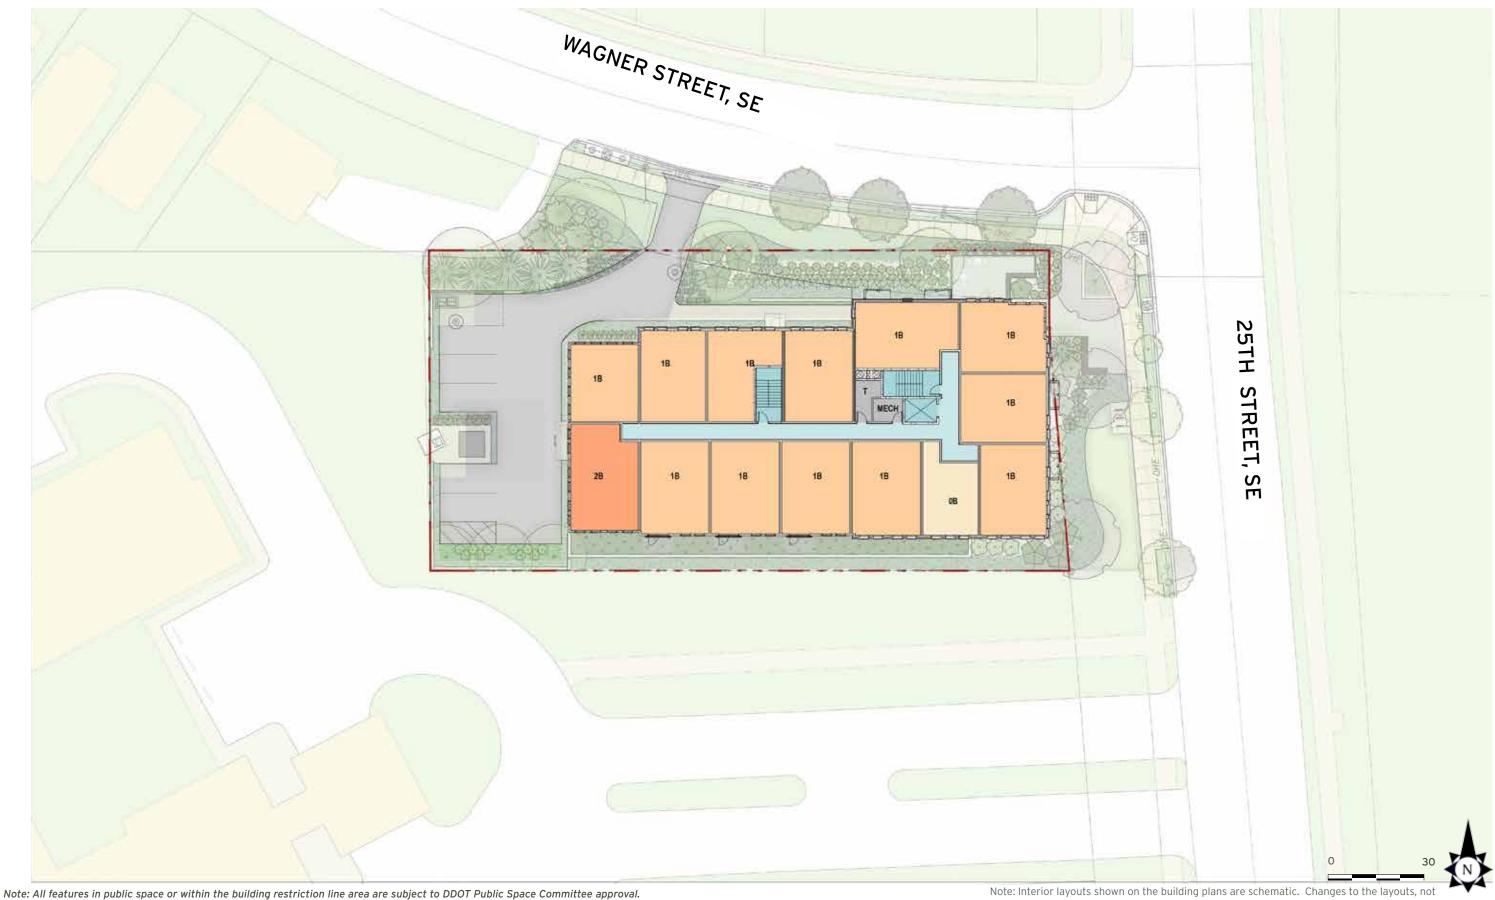

Note: All features in public space or within the building restriction line area are subject to DDOT Public Space Committee approval.

Note: Interior layouts shown on the building plans are schematic. Changes to the layouts, not affecting the exterior envelope or square footage, may occur.

TORTI GALLAS URBAN

affecting the exterior envelope or square footage, may occur.