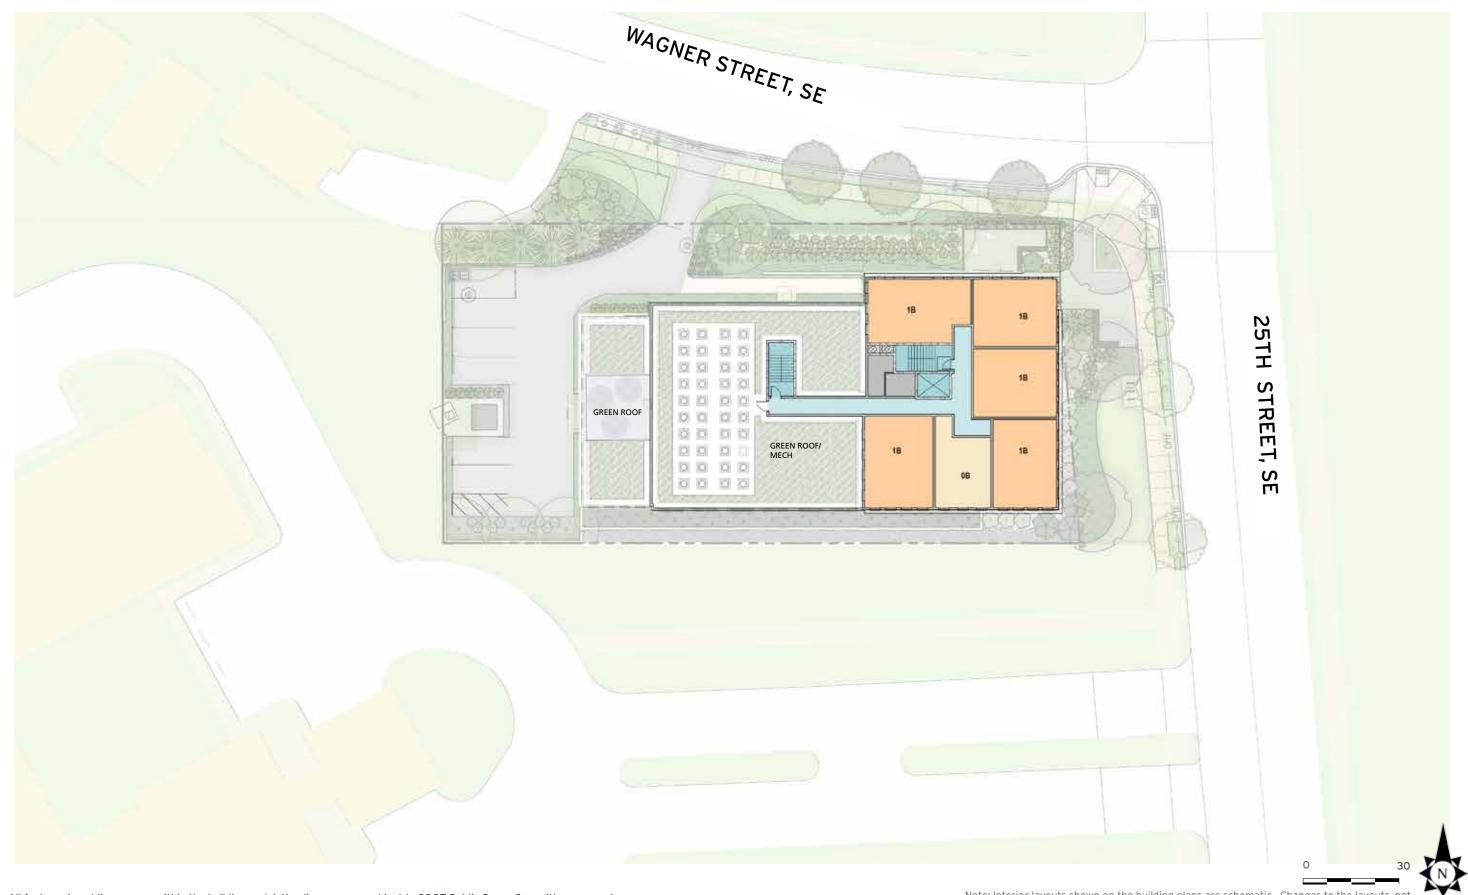

Note: All features in public space or within the building restriction line area are subject to DDOT Public Space Committee approval.

Note: Interior layouts shown on the building plans are schematic. Changes to the layouts, not affecting the exterior envelope or square footage, may occur.