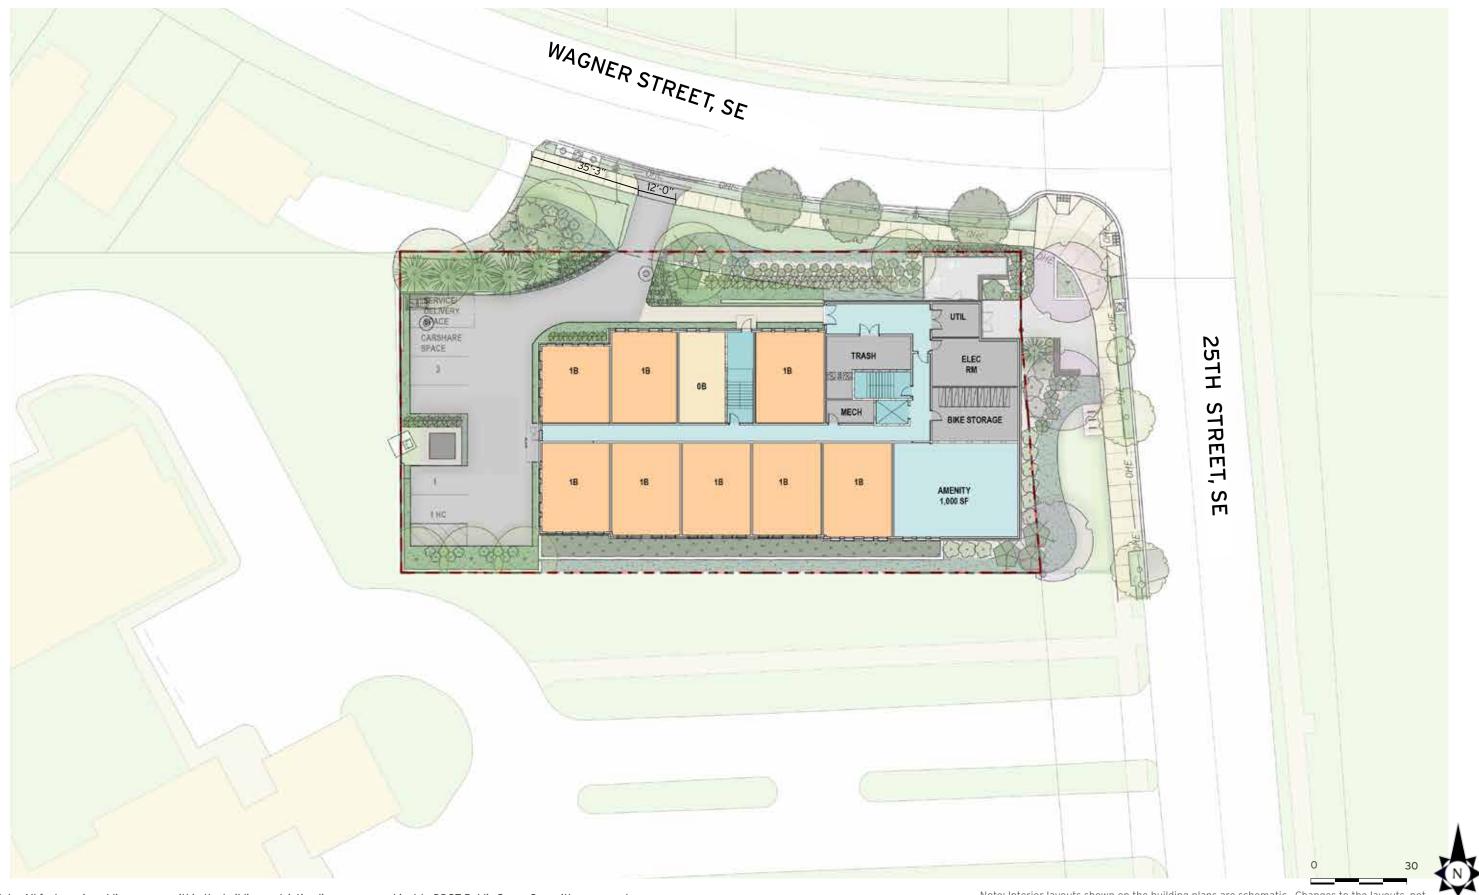

Note: All features in public space or within the building restriction line area are subject to DDOT Public Space Committee approval.

Note: Interior layouts shown on the building plans are schematic. Changes to the layouts, not affecting the exterior envelope or square footage, may occur.