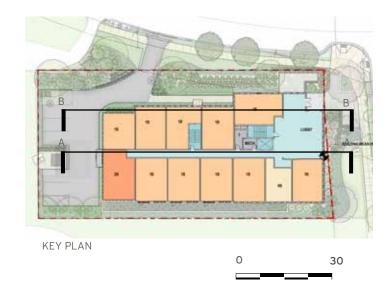

not affecting the exterior envelope or square footage, may occur.



September 4, 2020

©2020 Torti Gallas Urban | 650 F Street, Suite 690 NW | Washington, DC 20004 | 202.232.3132







Note: All features in public space or within the building restriction line area are subject to DDOT Public Space Committee approval.

September 4, 2020 ©2020 Torti Gallas Urban | 650 F Street, Suite 690 NW | Washington, DC 20004 | 202.232.3132







Note: All features in public space or within the building restriction line area are subject to DDOT Public Space Committee approval. September 4, 2020 ©2020 Torti Gallas Urban | 650 F Street, Suite 690 NW | Washington, DC 20004 | 202.232.3132

TORTI GALLAS URBAN



affecting the exterior envelope or square footage, may occur.



## A- EAST / WEST SECTION









©2020 Torti Gallas Urban | 650 F Street, Suite 690 NW | Washington, DC 20004 | 202.232.3132







## A- NORTH/ SOUTH SECTION THRU CORRIDOR



# **B- NORTH/ SOUTH SECTION THRU ENTRANCE**

September 4, 2020 ©2020 Torti Gallas Urban | 650 F Street, Suite 690 NW | Washington, DC 20004 | 202.232.3132









# A-North Elevation













#### A-South Elevation



**B-West Elevation** 





September 4, 2020

























**ENLARGED ELEVATION - EAST ELEVATION** 

September 4, 2020

©2020 Torti Gallas Urban | 650 F Street, Suite 690 NW | Washington, DC 20004 | 202.232.3132







## KEY PLAN

# MATERIAL LEGEND

- **BRICK**
- 2 ACCENT BRICK
- 3 FIBER CEMENT PANELING
- 4 FIBER CEMENT SIDING
- 5 WINDOWS AND DOORS
- 6 METAL BALCONY, CANOPY, AND RAILING





©2020 Torti Gallas Urba