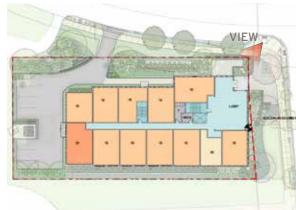

232.3132







Note: All features in public space or within the building restriction line area are subject to DDOT Public Space Committee approval. September 4, 2020 ©2020 Torti Gallas Urban | 650 F Street, Suite 690 NW | Washington, DC 20004 | 202.232.3132

TORTI GALLAS URBAN



affecting the exterior envelope or square footage, may occur.



## A- EAST / WEST SECTION









©2020 Torti Gallas Urban | 650 F Street, Suite 690 NW | Washington, DC 20004 | 202.232.3132







## A- NORTH/ SOUTH SECTION THRU CORRIDOR



# **B- NORTH/ SOUTH SECTION THRU ENTRANCE**

September 4, 2020 ©2020 Torti Gallas Urban | 650 F Street, Suite 690 NW | Washington, DC 20004 | 202.232.3132









# A-North Elevation













#### A-South Elevation



**B-West Elevation** 





September 4, 2020

























**ENLARGED ELEVATION - EAST ELEVATION** 

September 4, 2020

©2020 Torti Gallas Urban | 650 F Street, Suite 690 NW | Washington, DC 20004 | 202.232.3132







## KEY PLAN

# MATERIAL LEGEND

- **BRICK**
- 2 ACCENT BRICK
- 3 FIBER CEMENT PANELING
- 4 FIBER CEMENT SIDING
- 5 WINDOWS AND DOORS
- 6 METAL BALCONY, CANOPY, AND RAILING





©2020 Torti Gallas Urban | 650 F Street, Suite 690 NW | Washington, DC 20004 | 202.232.3132



September 4, 2020





## KEY PLAN

# MATERIAL LEGEND

- **BRICK**
- 2 ACCENT BRICK
- 3 FIBER CEMENT PANELING
- FIBER CEMENT SIDING
- 5 WINDOWS AND DOORS
- 6 METAL BALCONY, CANOPY, AND RAILING







1. Brick Masonry #1 2. Accent Brick #2





5. Windows and Doors

6. Metal Railings, Balconies and Canopy



4. Fiber Cement Siding Color #2