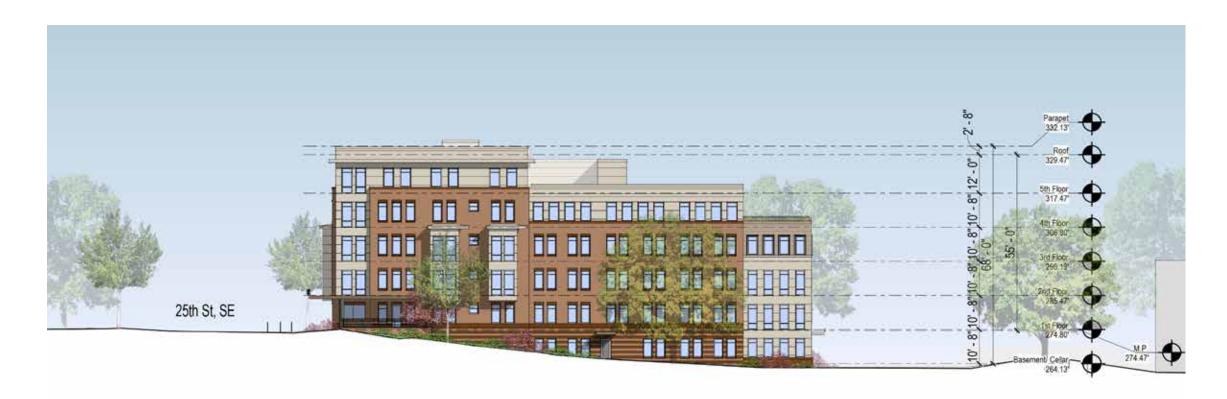

approval.

September 4, 2020 ©2020 Torti Gallas Urban | 650 F Street, Suite 690 NW | Washington, DC 20004 | 202.232.3132







Note: All features in public space or within the building restriction line area are subject to DDOT Public Space Committee approval. September 4, 2020 ©2020 Torti Gallas Urban | 650 F Street, Suite 690 NW | Washington, DC 20004 | 202.232.3132

TORTI GALLAS URBAN



affecting the exterior envelope or square footage, may occur.



## A- EAST / WEST SECTION









©2020 Torti Gallas Urban | 650 F Street, Suite 690 NW | Washington, DC 20004 | 202.232.3132







## A- NORTH/ SOUTH SECTION THRU CORRIDOR



# **B- NORTH/ SOUTH SECTION THRU ENTRANCE**

September 4, 2020 ©2020 Torti Gallas Urban | 650 F Street, Suite 690 NW | Washington, DC 20004 | 202.232.3132









# A-North Elevation













#### A-South Elevation



**B-West Elevation** 





September 4, 2020

























**ENLARGED ELEVATION - EAST ELEVATION** 

September 4, 2020

©2020 Torti Gallas Urban | 650 F Street, Suite 690 NW | Washington, DC 20004 | 202.232.3132







## KEY PLAN

# MATERIAL LEGEND

- **BRICK**
- 2 ACCENT BRICK
- 3 FIBER CEMENT PANELING
- 4 FIBER CEMENT SIDING
- 5 WINDOWS AND DOORS
- 6 METAL BALCONY, CANOPY, AND RAILING





©2020 Torti Gallas Urban | 650 F Street, Suite 690 NW | Washington, DC 20004 | 202.232.3132



September 4, 2020





## KEY PLAN

# MATERIAL LEGEND

- **BRICK**
- 2 ACCENT BRICK
- 3 FIBER CEMENT PANELING
- FIBER CEMENT SIDING
- 5 WINDOWS AND DOORS
- 6 METAL BALCONY, CANOPY, AND RAILING







1. Brick Masonry #1 2. Accent Brick #