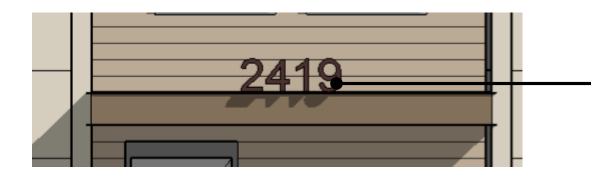

6. Metal Railings, Balconies and Canopy

4. Fiber Cement Siding Color #2

**BUILDING ENTRANCE SIGNAGE ZONE -**2'-0" HEIGHT X 10'-0" LENGTH MAXIMUM ALUMINUM.

EXTERNALLY LIT

KEY PLAN

**TYPE B - PARKING ENTRANCE SIGNAGE** 

**TYPE A - BUILDING ENTRANCE SIGNAGE** 

PARKING SIGNAGE ZONE -1'-0" HEIGHT X 12'-0" LENGTH MAXIMUM ALUMINUM

EXTERNALLY LIT

September 4, 2020

Development | Investment