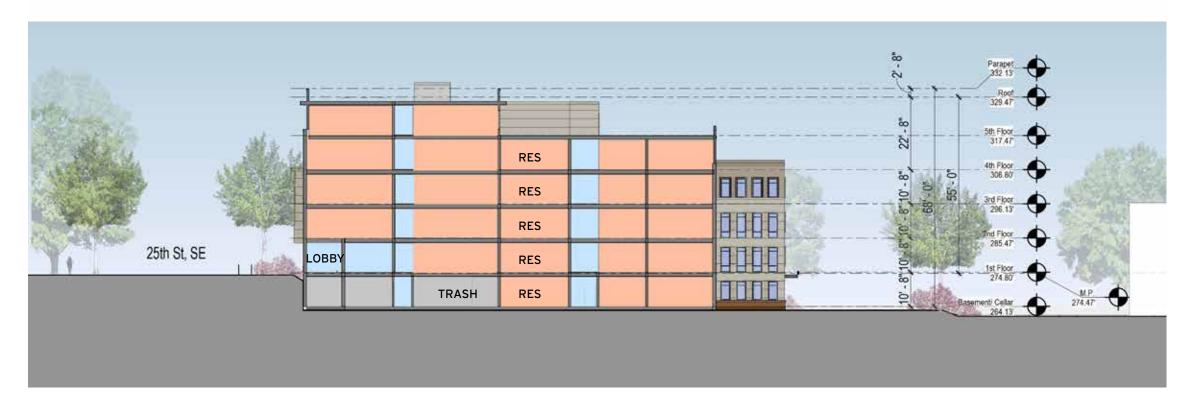

ts, not affecting the exterior envelope or square footage, may occur.



September 4, 2020

©2020 Torti Gallas Urban | 650 F Street, Suite 690 NW | Washington, DC 20004 | 202.232.3132







Note: All features in public space or within the building restriction line area are subject to DDOT Public Space Committee approval.

September 4, 2020 ©2020 Torti Gallas Urban | 650 F Street, Suite 690 NW | Washington, DC 20004 | 202.232.3132







Note: All features in public space or within the building restriction line area are subject to DDOT Public Space Committee approval. September 4, 2020 ©2020 Torti Gallas Urban | 650 F Street, Suite 690 NW | Washington, DC 20004 | 202.232.3132

TORTI GALLAS URBAN



affecting the exterior envelope or square footage, may occur.



## A- EAST / WEST SECTION









©2020 Torti Gallas Urban | 650 F Street, Suite 690 NW | Washington, DC 20004 | 202.232.3132







## A- NORTH/ SOUTH SECTION THRU CORRIDOR



# **B- NORTH/ SOUTH SECTION THRU ENTRANCE**

September 4, 2020 ©2020 Torti Gallas Urban | 650 F Street, Suite 690 NW | Washington, DC 20004 | 202.232.3132









# A-North Elevation













#### A-South Elevation



**B-West Elevation** 





September 4, 2020

























**ENLARGED ELEVATION - EAST ELEVATION** 

September 4, 2020

©2020 Torti Gallas Urban | 650 F Street, Suite 690 NW | Washington, DC 20004 | 202.232.3132







## KEY PLAN

# MATERIAL LEGEND

- **BRICK**
- 2 ACCENT BRICK
- 3 FIBER CEMENT PANELING
- 4 FIBER CEMENT SIDING
- 5 WINDOWS AND DOORS
- 6 METAL BALCONY, CANOPY, AND RAILING





©2020 Torti Gallas