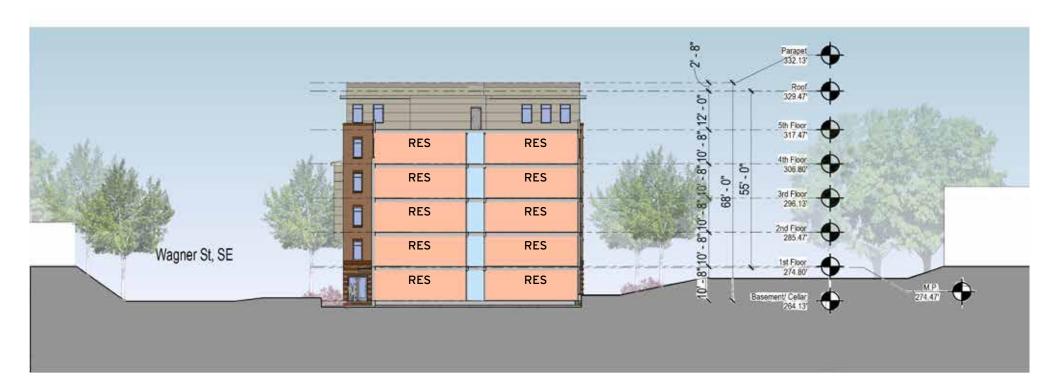

allas Urban | 650 F Street, Suite 690 NW | Washington, DC 20004 | 202.232.3132







Note: All features in public space or within the building restriction line area are subject to DDOT Public Space Committee approval.

September 4, 2020 ©2020 Torti Gallas Urban | 650 F Street, Suite 690 NW | Washington, DC 20004 | 202.232.3132







Note: All features in public space or within the building restriction line area are subject to DDOT Public Space Committee approval. September 4, 2020 ©2020 Torti Gallas Urban | 650 F Street, Suite 690 NW | Washington, DC 20004 | 202.232.3132

TORTI GALLAS URBAN



affecting the exterior envelope or square footage, may occur.



## A- EAST / WEST SECTION









©2020 Torti Gallas Urban | 650 F Street, Suite 690 NW | Washington, DC 20004 | 202.232.3132







## A- NORTH/ SOUTH SECTION THRU CORRIDOR



# **B- NORTH/ SOUTH SECTION THRU ENTRANCE**

September 4, 2020 ©2020 Torti Gallas Urban | 650 F Street, Suite 690 NW | Washington, DC 20004 | 202.232.3132









# A-North Elevation













#### A-South Elevation



**B-West Elevation** 





September 4, 2020

























**ENLARGED ELEVATION - EAST ELEVATION** 

September 4, 2020

©2020 Torti Gallas Urban | 650 F Street, Suite 690 NW | Washington, DC 20004 | 202.232.3132







## KEY PLAN

# MATERIAL LEGEND

- **BRICK**
- 2 ACCENT BRICK
- 3 FIBER CEMENT PANELING
- 4 FIBER CEMENT SIDING
- 5 WINDOWS AND DOORS
- 6 METAL BALCONY, CANOPY, AND RAILING





©2020 Torti Gallas Urban | 650 F Street, Suite 690 NW | Washington, DC 20004 | 202.232.3132



September 4, 2020





## KEY