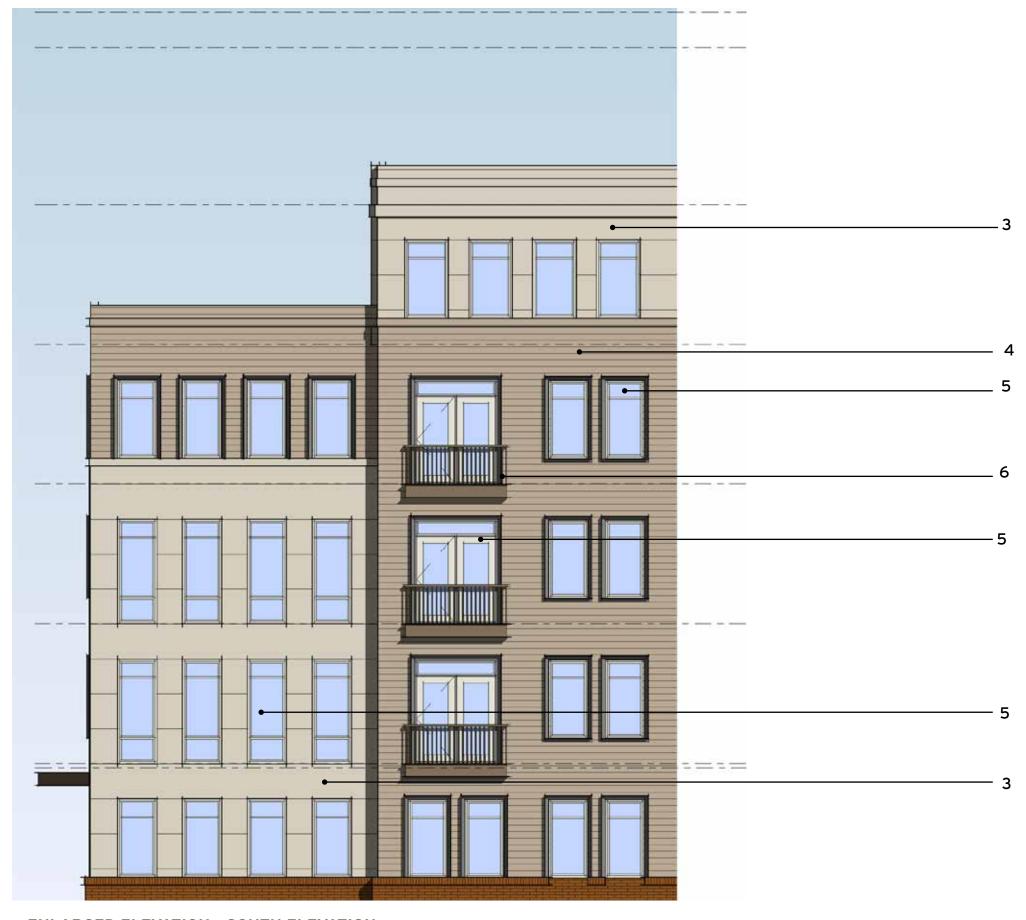

#### A-South Elevation

**B-West Elevation** 

September 4, 2020

**ENLARGED ELEVATION - EAST ELEVATION** 

September 4, 2020

©2020 Torti Gallas Urban | 650 F Street, Suite 690 NW | Washington, DC 20004 | 202.232.3132

# MATERIAL LEGEND

- **BRICK**
- 2 ACCENT BRICK
- 3 FIBER CEMENT PANELING
- 4 FIBER CEMENT SIDING
- 5 WINDOWS AND DOORS
- 6 METAL BALCONY, CANOPY, AND RAILING

©2020 Torti Gallas Urban | 650 F Street, Suite 690 NW | Washington, DC 20004 | 202.232.3132

# MATERIAL LEGEND

- **BRICK**
- 2 ACCENT BRICK
- 3 FIBER CEMENT PANELING
- FIBER CEMENT SIDING
- 5 WINDOWS AND DOORS
- 6 METAL BALCONY, CANOPY, AND RAILING

1. Brick Masonry #1 2. Accent Brick #2

5. Windows and Doors