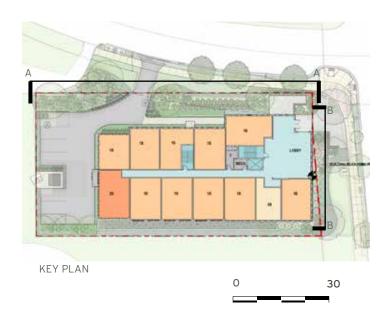

20 ©2020 Torti Gallas Urban | 650 F Street, Suite 690 NW | Washington, DC 20004 | 202.232.3132







Note: All features in public space or within the building restriction line area are subject to DDOT Public Space Committee approval. September 4, 2020 ©2020 Torti Gallas Urban | 650 F Street, Suite 690 NW | Washington, DC 20004 | 202.232.3132

TORTI GALLAS URBAN



affecting the exterior envelope or square footage, may occur.



## A- EAST / WEST SECTION









©2020 Torti Gallas Urban | 650 F Street, Suite 690 NW | Washington, DC 20004 | 202.232.3132







## A- NORTH/ SOUTH SECTION THRU CORRIDOR



# **B- NORTH/ SOUTH SECTION THRU ENTRANCE**

September 4, 2020 ©2020 Torti Gallas Urban | 650 F Street, Suite 690 NW | Washington, DC 20004 | 202.232.3132









# A-North Elevation













#### A-South Elevation



**B-West Elevation** 





September 4, 2020

























**ENLARGED ELEVATION - EAST ELEVATION** 

September 4, 2020

©2020 Torti Gallas Urban | 650 F Street, Suite 690 NW | Washington, DC 20004 | 202.232.3132







## KEY PLAN

# MATERIAL LEGEND

- **BRICK**
- 2 ACCENT BRICK
- 3 FIBER CEMENT PANELING
- 4 FIBER CEMENT SIDING
- 5 WINDOWS AND DOORS
- 6 METAL BALCONY, CANOPY, AND RAILING





©2020 Torti Gallas Urban | 650 F Street, Suite 690 NW | Washington, DC 20004 | 202.232.3132



September 4, 2020





## KEY PLAN

# MATERIAL LEGEND

- **BRICK**
- 2 ACCENT BRICK
- 3 FIBER CEMENT PANELING
- FIBER CEMENT SIDING
- 5 WINDOWS AND DOORS
- 6 METAL BALCONY, CANOPY, AND RAILING







1. Brick Masonry #1 2. Accent Brick #2





5. Windows and Doors