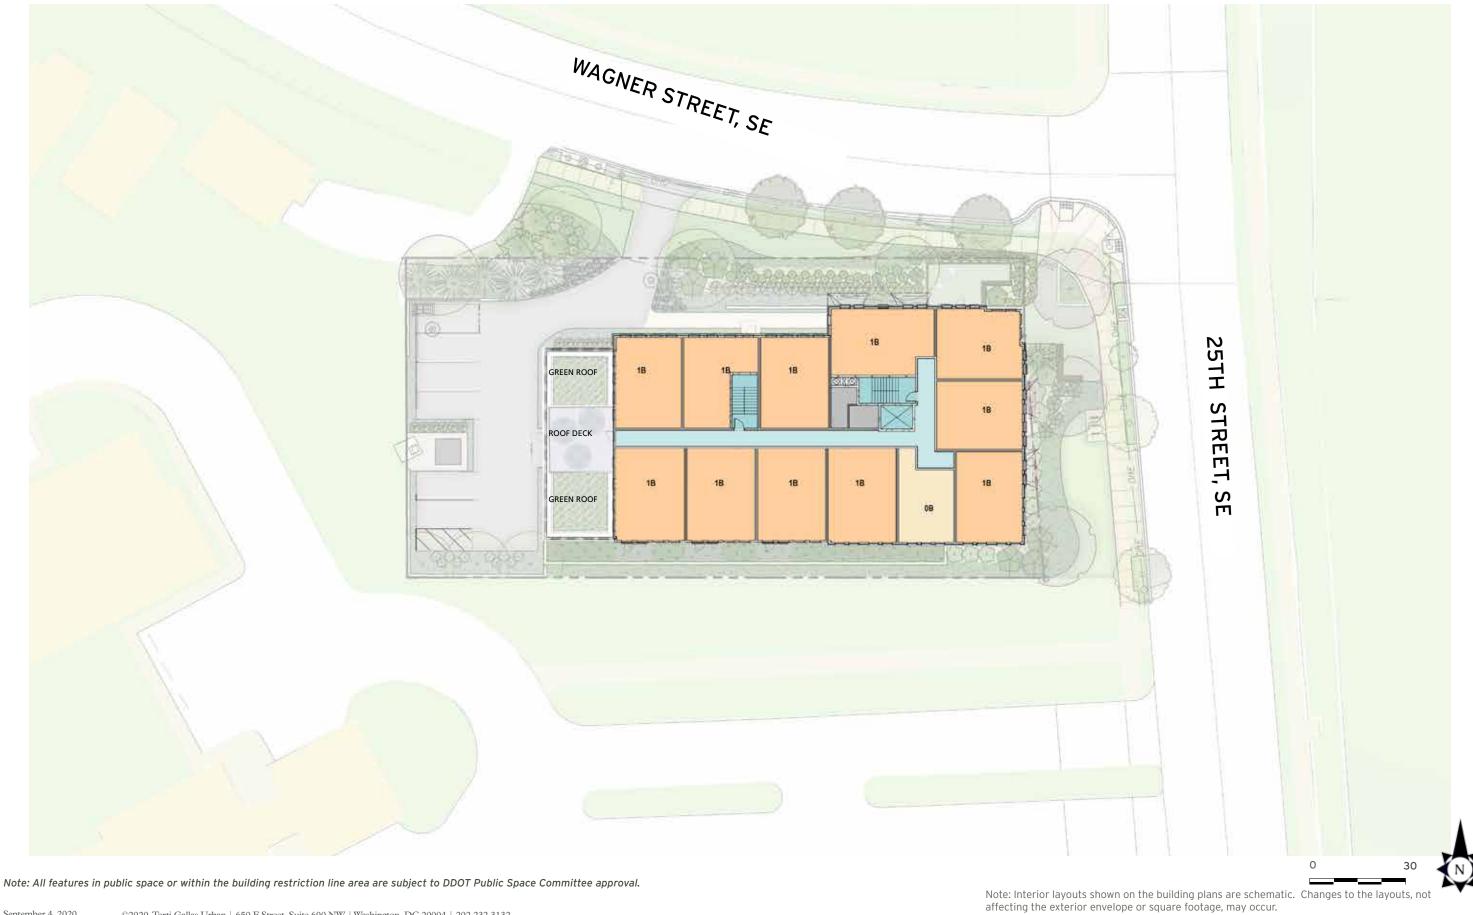

Note: All features in public space or within the building restriction line area are subject to DDOT Public Space Committee approval.

Note: Interior layouts shown on the building plans are schematic. Changes to the layouts, not affecting the exterior envelope or square footage, may occur.

TORTI GALLAS URBAN

affecting the exterior envelope or square footage, may occur.