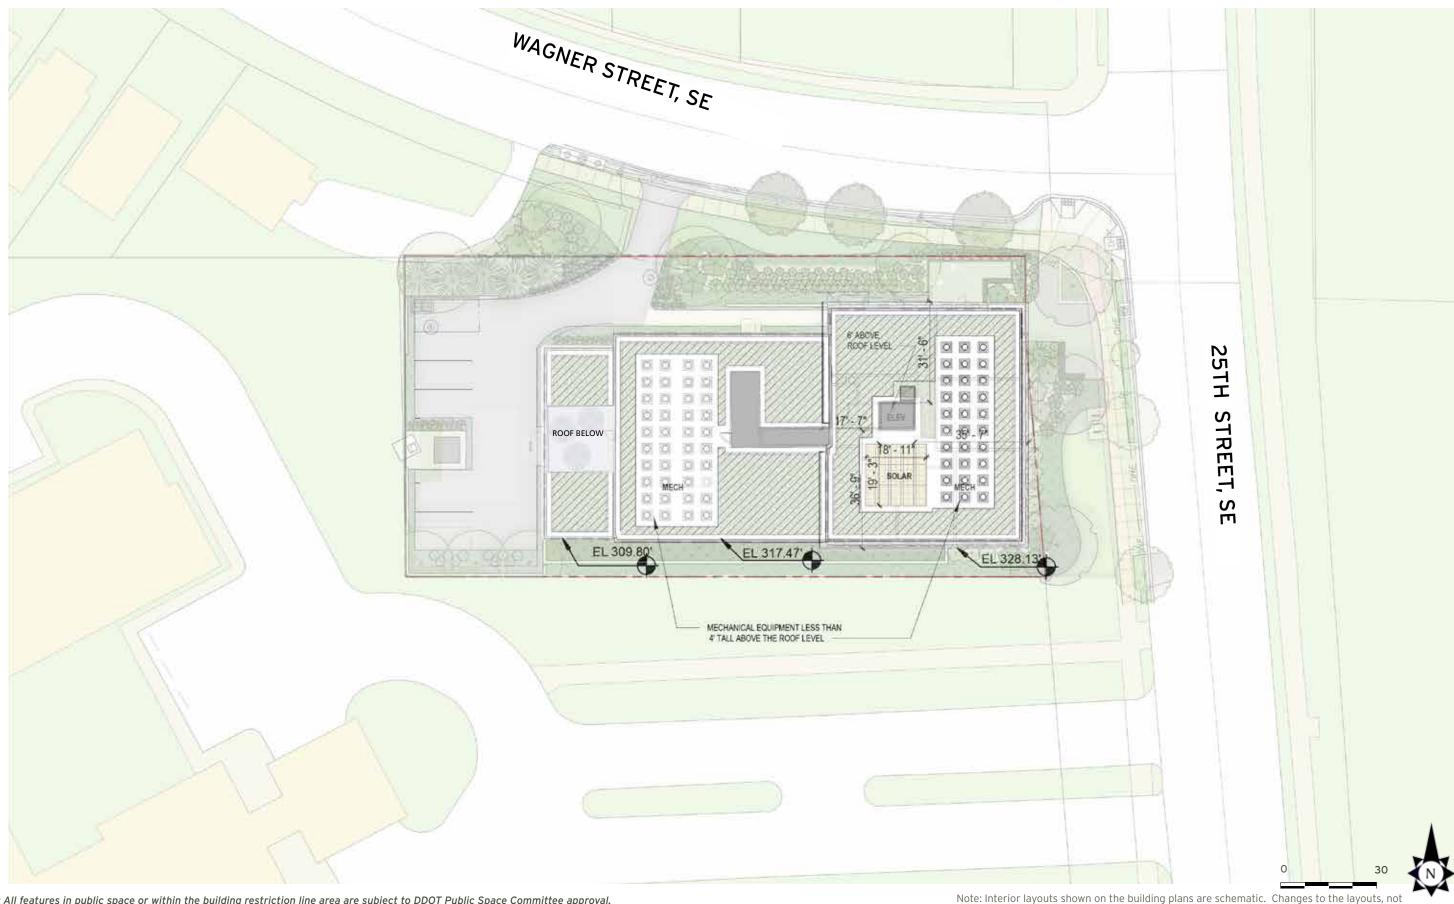

Note: All features in public space or within the building restriction line area are subject to DDOT Public Space Committee approval.

Note: Interior layouts shown on the building plans are schematic. Changes to the layouts, not affecting the exterior envelope or square footage, may occur.

September 4, 2020

©2020 Torti Gallas Urban | 650 F Street, Suite 690 NW | Washington, DC 20004 | 202.232.3132

Note: All features in public space or within the building restriction line area are subject to DDOT Public Space Committee approval.