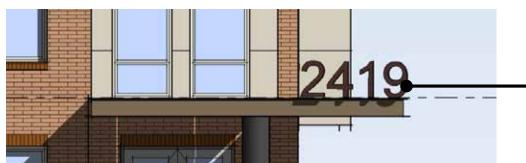

6. Metal Railings, Balconies and Canopy

4. Fiber Cement Siding Color #2

**BUILDING ENTRANCE SIGNAGE ZONE -**2'-0" HEIGHT X 10'-0" LENGTH MAXIMUM ALUMINUM.

EXTERNALLY LIT

KEY PLAN

**TYPE B - PARKING ENTRANCE SIGNAGE** 

**TYPE A - BUILDING ENTRANCE SIGNAGE** 

PARKING SIGNAGE ZONE -1'-0" HEIGHT X 12'-0" LENGTH MAXIMUM ALUMINUM

EXTERNALLY LIT

September 4, 2020

Development | Investment