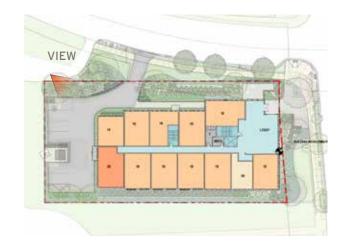

Note: All features in public space or within the building restriction line area are subject to DDOT Public Space Committee approval. September 4, 2020 ©2020 Torti Gallas Urban | 650 F Street, Suite 690 NW | Washington, DC 20004 | 202.232.3132

TORTI GALLAS URBAN



affecting the exterior envelope or square footage, may occur.



## A- EAST / WEST SECTION









©2020 Torti Gallas Urban | 650 F Street, Suite 690 NW | Washington, DC 20004 | 202.232.3132







## A- NORTH/ SOUTH SECTION THRU CORRIDOR



# **B- NORTH/ SOUTH SECTION THRU ENTRANCE**

September 4, 2020 ©2020 Torti Gallas Urban | 650 F Street, Suite 690 NW | Washington, DC 20004 | 202.232.3132









# A-North Elevation













#### A-South Elevation



**B-West Elevation** 





September 4, 2020

























**ENLARGED ELEVATION - EAST ELEVATION** 

September 4, 2020

©2020 Torti Gallas Urban | 650 F Street, Suite 690 NW | Washington, DC 20004 | 202.232.3132







## KEY PLAN

# MATERIAL LEGEND

- **BRICK**
- 2 ACCENT BRICK
- 3 FIBER CEMENT PANELING
- 4 FIBER CEMENT SIDING
- 5 WINDOWS AND DOORS
- 6 METAL BALCONY, CANOPY, AND RAILING





©2020 Torti Gallas Urban | 650 F Street, Suite 690 NW | Washington, DC 20004 | 202.232.3132



September 4, 2020





## KEY PLAN

# MATERIAL LEGEND

- **BRICK**
- 2 ACCENT BRICK
- 3 FIBER CEMENT PANELING
- FIBER CEMENT SIDING
- 5 WINDOWS AND DOORS
- 6 METAL BALCONY, CANOPY, AND RAILING







1. Brick Masonry #1 2. Accent Brick #2





5. Windows and Doors

6. Metal Railings, Balconies and Canopy



4. Fiber Cement Siding Color #2









**BUILDING