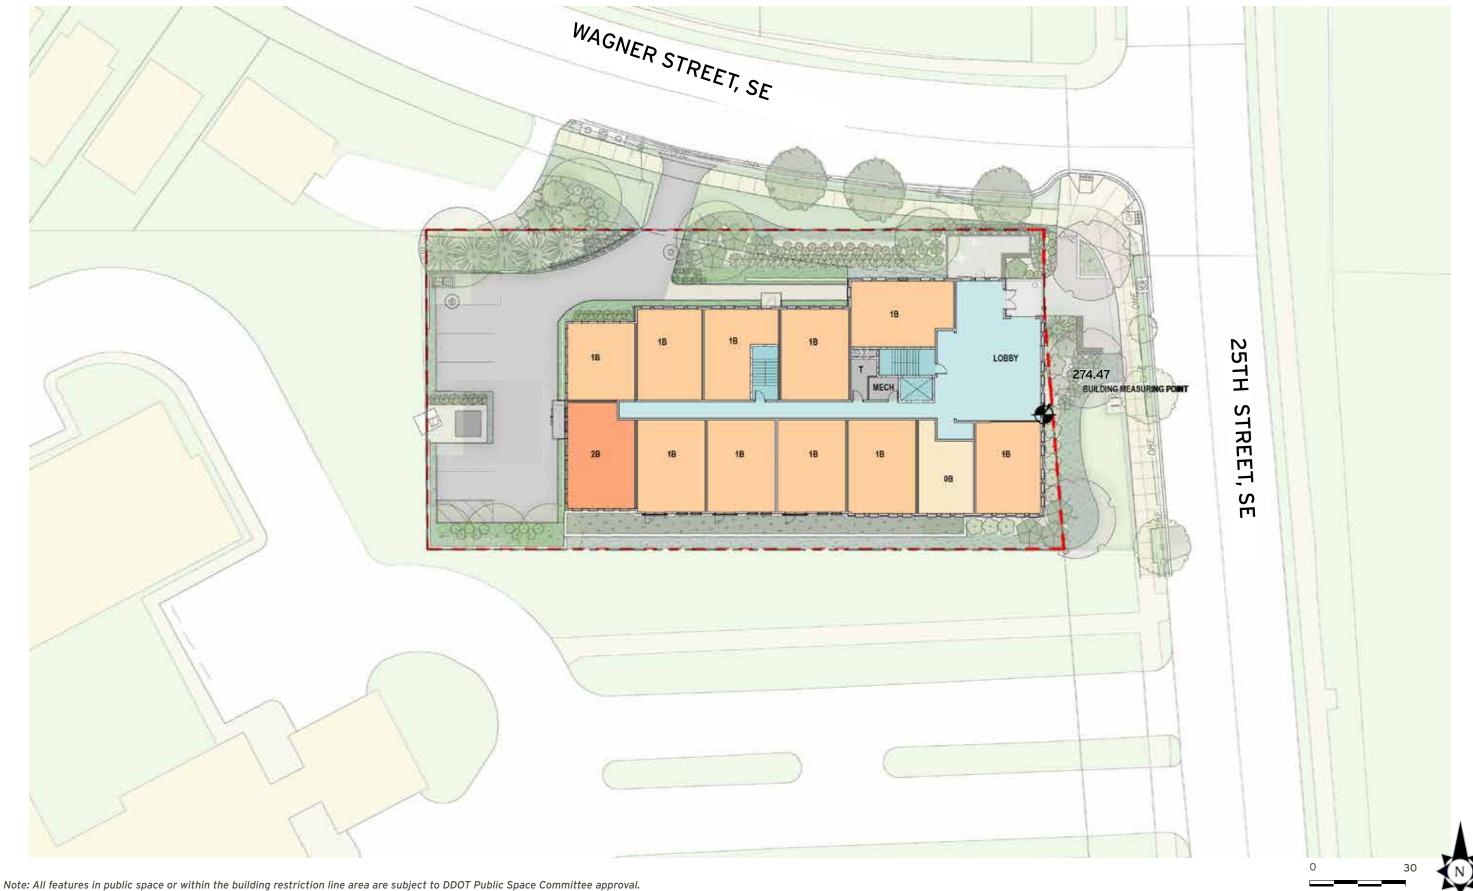

Note: All features in public space or within the building restriction line area are subject to DDOT Public Space Committee approval.

Note: Interior layouts shown on the building plans are schematic. Changes to the layouts, not affecting the exterior envelope or square footage, may occur.