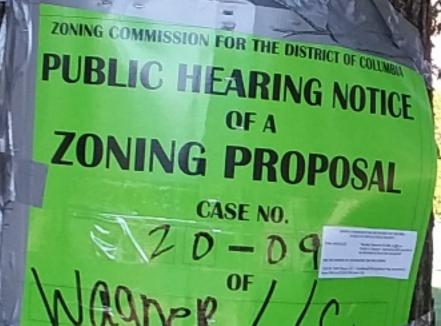

## ZONING COMMISSION FOR THE **DISTRICT OF** ZONING COMMUNICATION OF A COMMUN ZONING PRO CASE NO

**OF** 

THE ZONING COMMISSION OF THE DISTRICT OF COLUMBIA WILL HOLD A PUBLIC HEARING IN SUITE 220-S, ONE JUDICIARY SQUARE STREET, N.W. ON 24/204 TO CONSIDER A PROPOSAL

THE ZONING COMMISSION OF THE DISTRICT OF COLUMBIA WILL HOLD A PUBLIC HEARING IN SUITE 220-S, ONE JUDICIARY SQUARE, 441.4" STREET, N.W. ON 9/24/2D AT 4:00 PM TO CONSIDER A PROPOSAL FOR

THIS SIGN SHALL NOT HE REMOVED, DEFACED, OR DESTROYED INDER POWED OF BELIN.