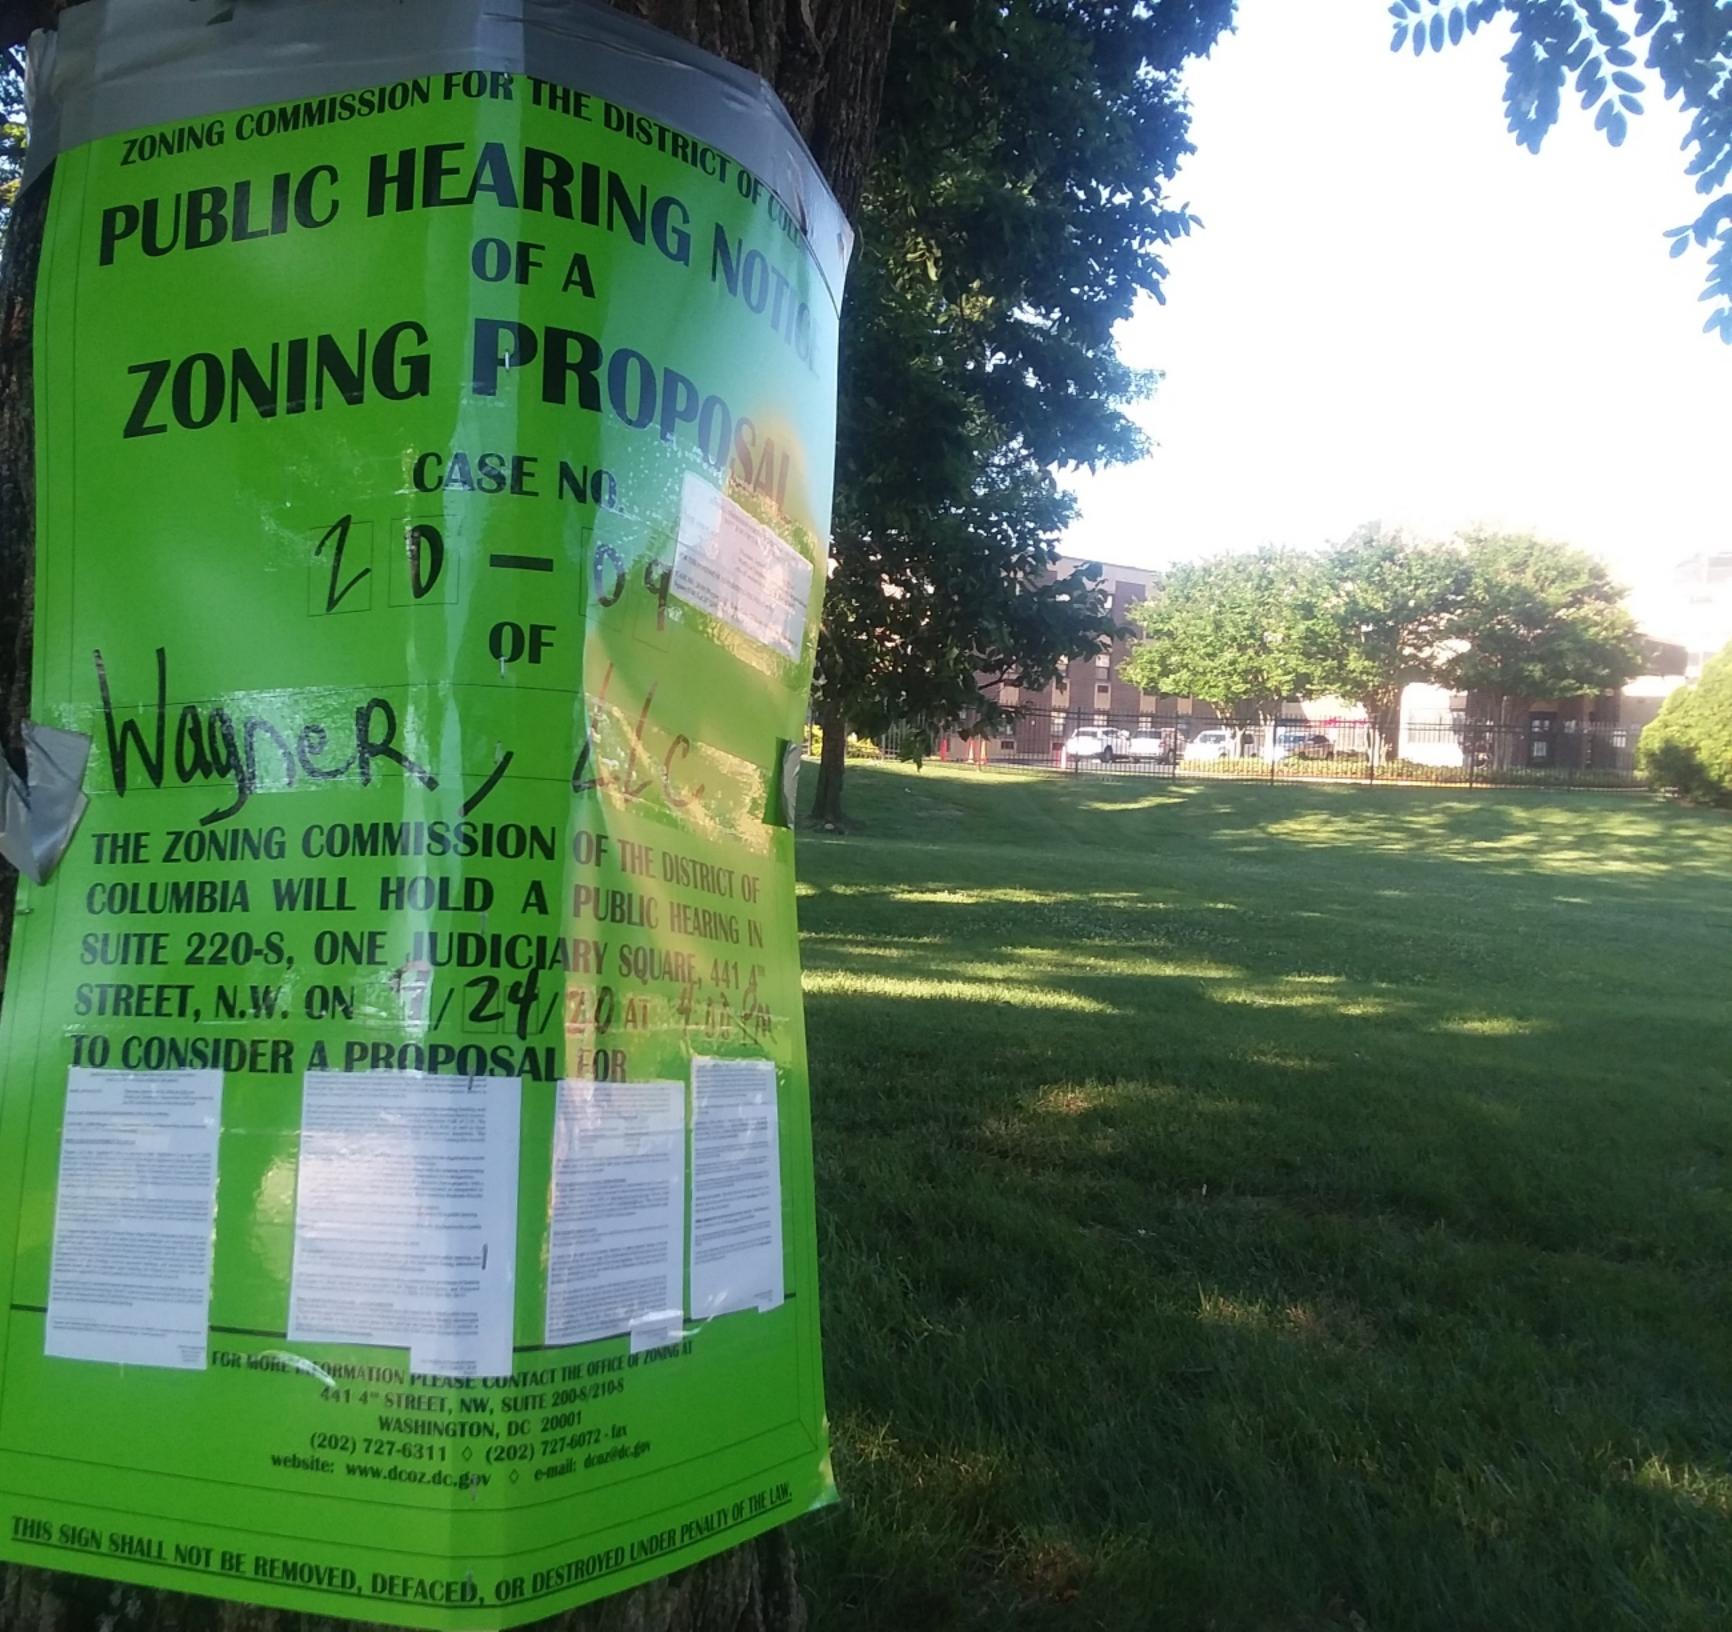

## ZONING COMMISSION FOR THE **DISTRICT OF** ZONING COMMUNICATION OF A COMMUN ZONING PRO CASE NO

**OF** 

THE ZONING COMMISSION OF THE DISTRICT OF COLUMBIA WILL HOLD A PUBLIC HEARING IN SUITE 220-S, ONE JUDICIARY SQUARE STREET, N.W. ON 24/204 TO CONSIDER A PROPOSAL

> FOR MORE ... ORMATION PLEASE CONTACT THE OFFICE OF A 441 4" STREET, NW, SUITE 200-8/210-8 WASHINGTON, DC 20001 (202) 727-6311 ◊ (202) 727-6072 - fax website: www.dcoz.dc.gov  $\diamond$  e-mail: dcozedc.gov

THE ZONING COMMISSION OF THE DISTRICT OF COLUMBIA WILL HOLD A PUBLIC HEARING IN SUITE 220-S, ONE JUDICIARY SQUARE, 441.4" STREET, N.W. ON 9/24/2D AT 4:00 PM TO CONSIDER A PROPOSAL FOR

THIS SIGN SHALL NOT HE REMOVED, DEFACED, OR DESTROYED INDER POWED OF BELIN.