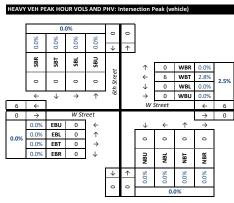

04:00 PM to 07:00 PM

63 WBR 0.83

0 WBT n/a

57 **WBL** 0.79

0.81

Location Washington DC Data Source: Gorove/Slade Associates, Inc.

| Intersection                                   | _   |        | gia Ave/0             |            | Ave & | Fairmo |                 |                          |                 |      |           |                      | _          |         |      |           |          |             |                                                               |
|------------------------------------------------|-----|--------|-----------------------|------------|-------|--------|-----------------|--------------------------|-----------------|------|-----------|----------------------|------------|---------|------|-----------|----------|-------------|---------------------------------------------------------------|
| ALL Direction Roadway                          |     |        | Southbou<br>Georgia A |            |       |        |                 | estbound<br>t Street (so | outh)           |      |           | orthbou<br>eorgria A |            |         |      | Ea        | stbound  |             |                                                               |
| VEHICLES Movement                              |     |        |                       |            | Peds  | U      | Left            | Thru Ri                  |                 | U    | Left      |                      |            | Peds    | U    | Left      | Thru Rig | ht Peds     | VEHICLE PEAK HOUR VOLS AND PHF: Intersection Peak (vehicle)   |
| 04:00 PM to 04:15 PM                           | 0   | 0      | 175                   | 0          | 0     | 0      | 23              |                          | 24 8            | 0    | 0         | 224                  | 0          | 5       | 0    | 0         | 0 0      |             | 0.94                                                          |
| 04:15 PM to 04:30 PM<br>04:30 PM to 04:45 PM   | 0   |        | 181<br>182            | 0          | 2     | 0      | 21<br>12        |                          | 21 8<br>16 4    | 0    | 0         | 228<br>219           | 0          | 6<br>15 | 0    | 0         | 0 0      |             | <u> </u>                                                      |
| 04:45 PM to 05:00 PM                           | 2   | 0      | 175                   | 0          | 0     | 0      | 15              |                          | 13 2            | 1    | 0         | 202                  | 0          | 10      | 0    | 0         | 0 0      |             | 0.94<br>0.25<br>0.25<br>0.25                                  |
| 05:00 PM to 05:15 PM                           | 0   | 0      | 179                   | 0          | 0     | 0      | 25              | 0 3                      | 31 8            | 0    | 0         | 231                  | 0          | 11      | 0    | 0         | 0 0      | 0           | SBL SBL SBL WBB                                               |
| 05:15 PM to 05:30 PM                           | 0   |        | 162                   | 0          | 0     | 0      | 18              |                          | 19 10           | 1    | 0         | 268                  | 0          | 10      | 0    | 0         | 0 0      | 20000000000 | \$ 0 MDT                                                      |
| 05:30 PM to 05:45 PM<br>05:45 PM to 06:00 PM   | 0   |        | 183<br>194            | 0          | 0     | 0      | 13<br>16        |                          | 16 10<br>15 6   | 0    | 0         | 242<br>248           | 0          | 15<br>8 | 0    | 0         | 0 0      |             | 0 0 WBT 57 WBL                                                |
| 06:00 PM to 06:15 PM                           | 0   | 0      | 191                   | 0          | 1     | 0      | 10              |                          | 13 10           | 0    | 0         | 259                  | 0          | 11      | 0    | 0         | 0 0      |             | ← ↓ → ↑ <sup>6</sup> → 0 WBU                                  |
| 06:15 PM to 06:30 PM                           | 1   | 0      | 188                   | 0          | 1     | 0      | 7               | 0 :                      | 14 10           | 1    | 0         | 185                  | 0          | 4       | 0    | 0         | 0 0      | 0           | 0 ← Fairmont Street (south)                                   |
| 06:30 PM to 06:45 PM<br>06:45 PM to 07:00 PM   | 0   |        | 193<br>171            | 0          | 0     | 0      | 13<br>6         |                          | 15 18<br>8 3    | 0    | 0         | 211<br>209           | 0          | 8       | 0    | 0         | 0 0      |             | 0 →<br>n/a EBU 0 ← % ↓ ← ↑                                    |
| 07:00 PM to 07:15 PM                           | ľ   | U      | 1/1                   | U          | 1     | U      | О               | U                        | 0 3             | U    | U         | 209                  | U          | 3       | U    | U         | 0 0      | , 0         | 4                                                             |
| 07:15 PM to 07:30 PM                           |     |        |                       |            |       |        |                 |                          |                 |      |           |                      |            |         |      |           |          |             | n/a EBT 0 → Sp 0 01                                           |
| 07:30 PM to 07:45 PM                           |     |        |                       |            |       |        |                 |                          |                 |      |           |                      |            |         |      |           |          |             |                                                               |
| 07:45 PM to 08:00 PM<br>08:00 PM to 08:15 PM   |     |        |                       |            |       |        |                 |                          |                 |      |           |                      |            |         |      |           |          |             |                                                               |
| 08:15 PM to 08:30 PM                           |     |        |                       |            |       |        |                 |                          |                 |      |           |                      |            |         |      |           |          |             |                                                               |
| 08:30 PM to 08:45 PM                           |     |        |                       |            |       |        |                 |                          |                 |      |           |                      |            |         |      |           |          |             | 0.95                                                          |
| 08:45 PM to 09:00 PM                           |     |        |                       |            |       |        |                 |                          |                 |      |           |                      |            |         |      |           |          |             |                                                               |
| INT. PEAK HR (ALL VEH)<br>05:15 PM to 06:15 PM | "   |        | 731                   | 0          | 2     | 0      | 57              |                          | 36              | 1    | 0         | 1017                 | 0          | 44      | 0    | 0         | 0 0      | 0           |                                                               |
| Peak Hour Overall                              | U   |        |                       | Right      | SB    | U      | Left            |                          | ght WB          | U    | Left      | Thru                 | Right      | NB      | U    | Left      | Thru Rig |             |                                                               |
| Factor (PHF) 0.99                              | n/i |        |                       | n/a        | 0.94  | n/a    | 0.79            |                          | .83 <b>0.81</b> | 0.25 | n/a       | 0.95                 | n/a        | 0.95    | n/a  | n/a       | n/a n/   |             |                                                               |
| HEAVY Direction                                |     |        | Southbou              |            |       |        |                 | estbound                 |                 |      |           | lorthbou             |            |         |      | Ea        | stbound  |             |                                                               |
| (FHWA 4+) Roadway                              |     |        | Georgia A<br>: Thru   | Right      |       | U      | Fairmon<br>Left | t Street (so<br>Thru Ri  | ght             | U    | G<br>Left | eorgria A<br>Thru    |            |         | U    | Left      | Thru Rig | ht          | HEAVY VEH PEAK HOUR VOLS AND PHV: Intersection Peak (vehicle) |
| 04:00 PM to 04:15 PM                           | . 0 | 0      | 7                     | 0          |       | 0      | 2               |                          | 1               | 0    | 0         | 6                    | 0          |         | 0    | 0         | 0 0      |             |                                                               |
| 04:15 PM to 04:30 PM                           | 0   | 0      | 8                     | 0          |       | 0      | 1               | 0                        | 2               | 0    | 0         | 8                    | 0          |         | 0    | 0         | 0 0      | )           | 3.1%                                                          |
| 04:30 PM to 04:45 PM                           | 0   |        | 9                     | 0          |       | 0      | 1               |                          | 1               | 0    | 0         | 12                   | 0          |         | 0    | 0         | 0 0      |             | %   %   %                                                     |
| 04:45 PM to 05:00 PM<br>05:00 PM to 05:15 PM   | 0   |        | 9                     | 0          |       | 0      | 1               | -                        | 1               | 0    | 0         | 8                    | 0          |         | 0    | 0         | 0 0      |             |                                                               |
| 05:15 PM to 05:30 PM                           | 0   | 0      | 8                     | 0          |       | 0      | 1               |                          | 1               | 0    | 0         | 5                    | 0          |         | 0    | 0         | 0 0      |             | 88 R1 88 R1 88 P1                                             |
| 05:30 PM to 05:45 PM                           | 0   | 0      | 4                     | 0          |       | 0      | 1               | 0                        | 2               | 0    | 0         | 5                    | 0          |         | 0    | 0         | 0 0      |             | 0 0 0 0 WBT                                                   |
| 05:45 PM to 06:00 PM                           | 0   |        | 6                     | 0          |       | 0      | 1               |                          | 1               | 0    | 0         | 4                    | 0          |         | 0    | 0         | 1 (      |             |                                                               |
| 06:00 PM to 06:15 PM<br>06:15 PM to 06:30 PM   | 0   |        | 5                     | 0          |       | 0      | 2               |                          | 1               | 0    | 0         | 9                    | 0          |         | 0    | 0         | 0 0      |             | $\begin{array}{c ccccccccccccccccccccccccccccccccccc$         |
| 06:30 PM to 06:45 PM                           | 0   | 0      | 3                     | 0          |       | 0      | 1               |                          | 0               | 0    | 0         | 5                    | 0          |         | 0    | 0         | 0 0      |             | 1 >                                                           |
| 06:45 PM to 07:00 PM                           | 0   | 0      | 4                     | 0          |       | 0      | 0               | 0                        | 0               | 0    | 0         | 9                    | 0          |         | 0    | 0         | 0 0      | )           | 0.0% <b>EBU</b> 0 ← § ↓ ← ↑                                   |
| 07:00 PM to 07:15 PM                           |     |        |                       |            |       |        |                 |                          |                 |      |           |                      |            |         |      |           |          |             | 0.0% EBL 0 ↑                                                  |
| 07:15 PM to 07:30 PM<br>07:30 PM to 07:45 PM   |     |        |                       |            |       |        |                 |                          |                 |      |           |                      |            |         |      |           |          |             | 0.0% EBT 1 → 50                                               |
| 07:45 PM to 08:00 PM                           |     |        |                       |            |       |        |                 |                          |                 |      |           |                      |            |         |      |           |          |             |                                                               |
| 08:00 PM to 08:15 PM                           |     |        |                       |            |       |        |                 |                          |                 |      |           |                      |            |         |      |           |          |             | 0.00                                                          |
| 08:15 PM to 08:30 PM                           |     |        |                       |            |       |        |                 |                          |                 |      |           |                      |            |         |      |           |          |             | 8 8                                                           |
| 08:30 PM to 08:45 PM<br>08:45 PM to 09:00 PM   |     |        |                       |            |       |        |                 |                          |                 |      |           |                      |            |         |      |           |          |             | 2.3%                                                          |
| INT. PEAK HR (ALL VEH                          | )   |        | 23                    |            |       |        | 1               | 1                        |                 |      |           | 23                   |            |         |      | 1         |          |             |                                                               |
| 05:15 PM to 06:15 PM                           | 0   | 0      | 23                    | 0          |       | 0      | 5               | 0                        | 6               | 0    | 0         | 23                   | 0          |         | 0    | 0         | 1 0      | ,           |                                                               |
| Heavy Vehicle % (PHV                           |     | % 0.09 |                       | 0.0%       | 3.1%  | 0.0%   |                 |                          | 5% 9.2%         | 0.0% |           |                      | 0.0%       | 2.3%    | 0.0% | 0.0%      | 0.0% 0.0 | 0.0%        |                                                               |
| 04:00 PM to 05:00 PM                           | "   | 0      | 33                    | 0          |       | 0      | 5               | _                        | 5               | 0    | 0         | 34                   | 0          |         | 0    | 0         | 0 0      |             |                                                               |
| Heavy Vehicle % (PHV                           | _   |        | 6 4.6%                | _          | 4.6%  | 0.0%   | -               |                          | 8% 6.9%         | 0.0% | _         | _                    | 0.0%       | 3.9%    | 0.0% | _         | 0.0% 0.0 |             |                                                               |
| Direction                                      | ı:  |        | Southbou              | ınd        |       |        | W               | estbound                 |                 |      | N         | lorthbou             | nd         |         |      | Ea        | stbound  |             |                                                               |
| BICYCLES Roadway                               |     |        | Georgia A             |            |       | U      |                 | t Street (so             |                 | L    |           | eorgria A            |            |         |      | 1.6       | The Die  |             | PED AND BIKE PEAK HOUR VOLUMES: Intersection Peak (vehicle)   |
| 04:00 PM to 04:15 PM                           | : U |        | 3                     | Right<br>0 |       | 0      | Left<br>0       |                          | ght<br>0        | 0    | Left<br>0 | Thru<br>3            | Right<br>0 |         | 0    | Left<br>0 | Thru Rig |             | PED AND BIKE PEAK HOOK VOLUMES: Intersection Peak (Venicle)   |
| 04:15 PM to 04:30 PM                           | 0   | 0      | 0                     | 0          |       | 0      | 0               |                          | 0               | 0    | 0         | 3                    | 0          |         | 0    | 0         | 0 0      |             | y 6                                                           |
| 04:30 PM to 04:45 PM                           | 0   |        | 2                     | 0          |       | 0      | 0               | 0                        | 0               | 0    | 0         | 0                    | 0          |         | 0    | 0         | 0 0      | )           | 15                                                            |
| 04:45 PM to 05:00 PM                           | 0   |        | 4                     | 0          |       | 0      | 0               |                          | 0               | 0    | 0         | 4                    | 0          |         | 0    | 0         | 0 0      |             | ↓ ↑ ↑ 3 PEDS                                                  |
| 05:00 PM to 05:15 PM<br>05:15 PM to 05:30 PM   | 0   |        | 1                     | 0          |       | 0      | 0               |                          | 0<br>1          | 0    | 0         | 9                    | 0          |         | 0    | 0         | 0 0      |             | SG 2 88                                                       |
| 05:30 PM to 05:45 PM                           | 0   |        | 3                     | 0          |       | 0      | 2               |                          | 1               | 0    | 0         | 5                    | 0          |         | 0    | 0         | 0 0      |             | ₹ ( 0 wm                                                      |
| 05:45 PM to 06:00 PM                           | 0   |        | 5                     | 0          |       | 0      | 0               |                          | 0               | 0    | 0         | 9                    | 0          |         | 0    | 0         | 1 0      |             | ↓ 2 WBL                                                       |
| 06:00 PM to 06:15 PM                           | 0   |        | 2                     | 0          |       | 0      | 0               |                          | 0               | 0    | 0         | 4                    | 0          |         | 0    | 0         | 0 0      |             |                                                               |
| 06:15 PM to 06:30 PM<br>06:30 PM to 06:45 PM   | 0   |        | 1<br>0                | 0          |       | 0      | 1               |                          | 1               | 0    | 0         | 4                    | 0          |         | 0    | 0         | 0 0      |             | 0 ← Fairmont Street (south) 1 →                               |
| 06:45 PM to 07:00 PM                           | 0   |        | 2                     | 0          |       | 0      | 1               |                          | 0               | 0    | 0         | 5                    | 0          |         | 0    | 0         | 0 0      |             | EBU 0 ← № ↓ ← ↑                                               |
| 07:00 PM to 07:15 PM                           |     |        |                       |            |       |        |                 |                          |                 |      |           |                      |            |         |      |           |          |             | EBL 0 ↑ 0 0 2                                                 |
| 07:15 PM to 07:30 PM                           |     |        |                       |            |       | l      |                 |                          |                 | 1    |           |                      |            |         |      |           |          |             | EBT 1 → So                                                    |
| 07:30 PM to 07:45 PM<br>07:45 PM to 08:00 PM   |     |        |                       |            |       |        |                 |                          |                 |      |           |                      |            |         |      |           |          |             | EBR   0   ↓   0   1   1   1   1   1   1   1   1   1           |
| 08:00 PM to 08:15 PM                           |     |        |                       |            |       | l      |                 |                          |                 | 1    |           |                      |            |         |      |           |          |             | PEDS 44                                                       |
| 08:15 PM to 08:30 PM                           |     |        |                       |            |       | l      |                 |                          |                 | 1    |           |                      |            |         |      |           |          |             | 115                                                           |
| 08:30 PM to 08:45 PM                           |     |        |                       |            |       | l      |                 |                          |                 | 1    |           |                      |            |         |      |           |          |             | 7                                                             |
| 08:45 PM to 09:00 PM<br>INT. PEAK HR (ALL VEH) | 1)  |        | 15                    |            |       |        | 4               |                          |                 |      |           | 27                   |            |         |      | 1         |          |             |                                                               |
| 05:15 PM to 06:15 PM                           | ' o | 2      | -                     | 0          |       | 0      | 2               |                          | 2               | 0    |           | 27                   | 0          |         | 0    | 0         | 1 0      |             |                                                               |
| INT. PEAK HR (BIKES                            | )   |        | 15                    |            |       |        | 4               | 1                        |                 |      |           | 27                   |            |         |      | 1         |          |             |                                                               |
| 05:15 PM to 06:15 PM                           | 0   | 2      | 13                    | 0          |       | 0      | 2               | 0                        | 2               | 0    | 0         | 27                   | 0          |         | 0    | 0         | 1 0      |             |                                                               |