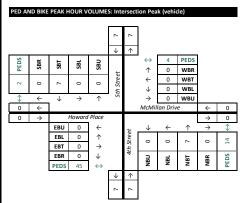

\rightarrow$ |      |
| 0.54  | 0.33          | EBL      | 4             | 1        |            | 4th Street | 2            | 00            | 489      | 22            |      |
|       | 0.25          | EBT      | 1             | <b>→</b> |            | 4th        |              |               | 7        |               |      |
|       | 0.50          | EBR      | 8             | <b>V</b> |            | -          | NBU          | NBL           | NBT      | NBR           |      |
|       |               |          |               |          | → /        | 11 →       | 0.25         | 0.40          | 98.0     | 0.42          |      |
|       |               |          |               |          | 297        | 521        |              | 0.            | 80       |               |      |





DATA COLLECTION NOTES :

08:45 PM to 09:00 PM INT. PEAK HR (ALL VEH)

04:00 PM to 05:00 PM INT. PEAK HR (BIKES) 05:15 PM to 06:15 PM

18 0 0 18 0

Location Washington DC

Analysis Period: STUDY\_PERIOD

Date of Counts: Thursday, October 24, 2019

04:00 PM to 07:00 PM Weather: Partly Cloudy

Volumes Displayed as: 1. Intersection Peak (vehicle)

Location Washington DC

Data Source: Gorove/Slade Associates, Inc.

|                            | Intersection:                | 1.       | Sherm      | an Ave          | & Barry      | Place    |          |           |                    |             |         |          |            |                 |              |          |          |          |                     |             | 1          |                |
|----------------------------|