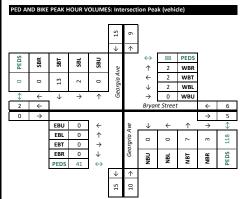

Volumes Displayed as: 1. Intersection Peak (vehicle)

Location Washington DC

Analysis Period: STUDY\_PERIOD

Date of Counts: Thursday, October 24, 2019 Weather: Partly Cloudy

04:00 PM to 07:00 PM

| Intersection Peak Hour (all vehicles): 05:15 PM to 06:15 PM System Peak Hour (all vehicles): 05:00 PM to 06:00 PM User-Defined Peak Hour: 05:00 PM to 06:00 PM