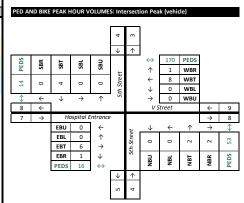

04:00 PM to 07:00 PM

63 WBR 0.83

0 WBT n/a

57 **WBL** 0.79

0.81

Location Washington DC Data Source: Gorove/Slade Associates, Inc.

| Intersection                                   | _   |        | gia Ave/0             |            | Ave & | Fairmo |                 |                          |                 |      |           |                      | _          |         |      |           |          |             |                                                               |
|------------------------------------------------|-----|--------|-----------------------|------------|-------|--------|-----------------|--------------------------|-----------------|------|-----------|----------------------|------------|---------|------|-----------|----------|-------------|---------------------------------------------------------------|
| ALL Direction Roadway                          |     |        | Southbou<br>Georgia A |            |       |        |                 | estbound<br>t Street (so | outh)           |      |           | orthbou<br>eorgria A |            |         |      | Ea        | stbound  |             |                                                               |
| VEHICLES Movement                              |     |        |                       |            | Peds  | U      | Left            | Thru Ri                  |                 | U    | Left      |                      |            | Peds    | U    | Left      | Thru Rig | ht Peds     | VEHICLE PEAK HOUR VOLS AND PHF: Intersection Peak (vehicle)   |
| 04:00 PM to 04:15 PM                           | 0   | 0      | 175                   | 0          | 0     | 0      | 23              |                          | 24 8            | 0    | 0         | 224                  | 0          | 5       | 0    | 0         | 0 0      |             | 0.94                                                          |
| 04:15 PM to 04:30 PM<br>04:30 PM to 04:45 PM   | 0   |        | 181<br>182            | 0          | 2     | 0      | 21<br>12        |                          | 21 8<br>16 4    | 0    | 0         | 228<br>219           | 0          | 6<br>15 | 0    | 0         | 0 0      |             | <u> </u>                                                      |
| 04:45 PM to 05:00 PM                           | 2   | 0      | 175                   | 0          | 0     | 0      | 15              |                          | 13 2            | 1    | 0         | 202                  | 0          | 10      | 0    | 0         | 0 0      |             | 0.94<br>0.25<br>0.25<br>0.25                                  |
| 05:00 PM to 05:15 PM                           | 0   | 0      | 179                   | 0          | 0     | 0      | 25              | 0 3                      | 31 8            | 0    | 0         | 231                  | 0          | 11      | 0    | 0         | 0 0      | 0           | SBL SBL SBL WBB                                               |
| 05:15 PM to 05:30 PM                           | 0   |        | 162                   | 0          | 0     | 0      | 18              |                          | 19 10           | 1    | 0         | 268                  | 0          | 10      | 0    | 0         | 0 0      | 20000000000 | \$ 0 MDT                                                      |
| 05:30 PM to 05:45 PM<br>05:45 PM to 06:00 PM   | 0   |        | 183<br>194            | 0          | 0     | 0      | 13<br>16        |                          | 16 10<br>15 6   | 0    | 0         | 242<br>248           | 0          | 15<br>8 | 0    | 0         | 0 0      |             | 0 0 WBT 57 WBL                                                |
| 06:00 PM to 06:15 PM                           | 0   | 0      | 191                   | 0          | 1     | 0      | 10              |                          | 13 10           | 0    | 0         | 259                  | 0          | 11      | 0    | 0         | 0 0      |             | ← ↓ → ↑ <sup>6</sup> → 0 WBU                                  |
| 06:15 PM to 06:30 PM                           | 1   | 0      | 188                   | 0          | 1     | 0      | 7               | 0 :                      | 14 10           | 1    | 0         | 185                  | 0          | 4       | 0    | 0         | 0 0      | 0           | 0 ← Fairmont Street (south)                                   |
| 06:30 PM to 06:45 PM<br>06:45 PM to 07:00 PM   | 0   |        | 193<br>171            | 0          | 0     | 0      | 13<br>6         |                          | 15 18<br>8 3    | 0    | 0         | 211<br>209           | 0          | 8       | 0    | 0         | 0 0      |             | 0 →<br>n/a EBU 0 ← % ↓ ← ↑                                    |
| 07:00 PM to 07:15 PM                           | ľ   | U      | 1/1                   | U          | 1     | U      | О               | U                        | 0 3             | U    | U         | 209                  | U          | 3       | U    | U         | 0 0      | , 0         | 4                                                             |
| 07:15 PM to 07:30 PM                           |     |        |                       |            |       |        |                 |                          |                 |      |           |                      |            |         |      |           |          |             | n/a EBT 0 → Sp 0 01                                           |
| 07:30 PM to 07:45 PM                           |     |        |                       |            |       |        |                 |                          |                 |      |           |                      |            |         |      |           |          |             |                                                               |
| 07:45 PM to 08:00 PM<br>08:00 PM to 08:15 PM   |     |        |                       |            |       |        |                 |                          |                 |      |           |                      |            |         |      |           |          |             |                                                               |
| 08:15 PM to 08:30 PM                           |     |        |                       |            |       |        |                 |                          |                 |      |           |                      |            |         |      |           |          |             |                                                               |
| 08:30 PM to 08:45 PM                           |     |        |                       |            |       |        |                 |                          |                 |      |           |                      |            |         |      |           |          |             | 0.95                                                          |
| 08:45 PM to 09:00 PM                           |     |        |                       |            |       |        |                 |                          |                 |      |           |                      |            |         |      |           |          |             |                                                               |
| INT. PEAK HR (ALL VEH)<br>05:15 PM to 06:15 PM | "   |        | 731                   | 0          | 2     | 0      | 57              |                          | 36              | 1    | 0         | 1017                 | 0          | 44      | 0    | 0         | 0 0      | 0           |                                                               |
| Peak Hour Overall                              | U   |        |                       | Right      | SB    | U      | Left            |                          | ght WB          | U    | Left      | Thru                 | Right      | NB      | U    | Left      | Thru Rig |             |                                                               |
| Factor (PHF) 0.99                              | n/i |        |                       | n/a        | 0.94  | n/a    | 0.79            |                          | .83 <b>0.81</b> | 0.25 | n/a       | 0.95                 | n/a        | 0.95    | n/a  | n/a       | n/a n/   |             |                                                               |
| HEAVY Direction                                |     |        | Southbou              |            |       |        |                 | estbound                 |                 |      |           | lorthbou             |            |         |      | Ea        | stbound  |             |                                                               |
| (FHWA 4+) Roadway                              |     |        | Georgia A<br>: Thru   | Right      |       | U      | Fairmon<br>Left | t Street (so<br>Thru Ri  | ght             | U    | G<br>Left | eorgria A<br>Thru    |            |         | U    | Left      | Thru Rig | ht          | HEAVY VEH PEAK HOUR VOLS AND PHV: Intersection Peak (vehicle) |
| 04:00 PM to 04:15 PM                           | . 0 | 0      | 7                     | 0          |       | 0      | 2               |                          | 1               | 0    | 0         | 6                    | 0          |         | 0    | 0         | 0 0      |             |                                                               |
| 04:15 PM to 04:30 PM                           | 0   | 0      | 8                     | 0          |       | 0      | 1               | 0                        | 2               | 0    | 0         | 8                    | 0          |         | 0    | 0         | 0 0      | )           | 3.1%                                                          |
| 04:30 PM to 04:45 PM                           | 0   |        | 9                     | 0          |       | 0      | 1               |                          | 1               | 0    | 0         | 12                   | 0          |         | 0    | 0         | 0 0      |             | %   %   %                                                     |
| 04:45 PM to 05:00 PM<br>05:00 PM to 05:15 PM   | 0   |        | 9                     | 0          |       | 0      | 1               | -                        | 1               | 0    | 0         | 8                    | 0          |         | 0    | 0         | 0 0      |             |                                                               |
| 05:15 PM to 05:30 PM                           | 0   | 0      | 8                     | 0          |       | 0      | 1               |                          | 1               | 0    | 0         | 5                    | 0          |         | 0    | 0         | 0 0      |             | 88 R1 88 R1 88 P1                                             |
| 05:30 PM to 05:45 PM                           | 0   | 0      | 4                     | 0          |       | 0      | 1               | 0                        | 2               | 0    | 0         | 5                    | 0          |         | 0    | 0         | 0 0      |             | 0 0 0 0 WBT                                                   |
| 05:45 PM to 06:00 PM                           | 0   |        | 6                     | 0          |       | 0      | 1               |                          | 1               | 0    | 0         | 4                    | 0          |         | 0    | 0         | 1 (      |             |                                                               |
| 06:00 PM to 06:15 PM<br>06:15 PM to 06:30 PM   | 0   |        | 5                     | 0          |       | 0      | 2               |                          | 1               | 0    | 0         | 9                    | 0          |         | 0    | 0         | 0 0      |             | $\begin{array}{c ccccccccccccccccccccccccccccccccccc$         |
| 06:30 PM to 06:45 PM                           | 0   | 0      | 3                     | 0          |       | 0      | 1               |                          | 0               | 0    | 0         | 5                    | 0          |         | 0    | 0         | 0 0      |             | 1 >                                                           |
| 06:45 PM to 07:00 PM                           | 0   | 0      | 4                     | 0          |       | 0      | 0               | 0                        | 0               | 0    | 0         | 9                    | 0          |         | 0    | 0         | 0 0      | )           | 0.0% <b>EBU</b> 0 ← § ↓ ← ↑                                   |
| 07:00 PM to 07:15 PM                           |     |        |                       |            |       |        |                 |                          |                 |      |           |                      |            |         |      |           |          |             | 0.0% EBL 0 ↑                                                  |
| 07:15 PM to 07:30 PM<br>07:30 PM to 07:45 PM   |     |        |                       |            |       |        |                 |                          |                 |      |           |                      |            |         |      |           |          |             | 0.0% EBT 1 → 50                                               |
| 07:45 PM to 08:00 PM                           |     |        |                       |            |       |        |                 |                          |                 |      |           |                      |            |         |      |           |          |             |                                                               |
| 08:00 PM to 08:15 PM                           |     |        |                       |            |       |        |                 |                          |                 |      |           |                      |            |         |      |           |          |             | 0.00                                                          |
| 08:15 PM to 08:30 PM                           |     |        |                       |            |       |        |                 |                          |                 |      |           |                      |            |         |      |           |          |             | 8 8                                                           |
| 08:30 PM to 08:45 PM<br>08:45 PM to 09:00 PM   |     |        |                       |            |       |        |                 |                          |                 |      |           |                      |            |         |      |           |          |             | 2.3%                                                          |
| INT. PEAK HR (ALL VEH                          | )   |        | 23                    |            |       |        | 1               | 1                        |                 |      |           | 23                   |            |         |      | 1         |          |             |                                                               |
| 05:15 PM to 06:15 PM                           | 0   | 0      | 23                    | 0          |       | 0      | 5               | 0                        | 6               | 0    | 0         | 23                   | 0          |         | 0    | 0         | 1 0      | ,           |                                                               |
| Heavy Vehicle % (PHV                           |     | % 0.09 |                       | 0.0%       | 3.1%  | 0.0%   |                 |                          | 5% 9.2%         | 0.0% |           |                      | 0.0%       | 2.3%    | 0.0% | 0.0%      | 0.0% 0.0 | 0.0%        |                                                               |
| 04:00 PM to 05:00 PM                           | "   | 0      | 33                    | 0          |       | 0      | 5               | _                        | 5               | 0    | 0         | 34                   | 0          |         | 0    | 0         | 0 0      |             |                                                               |
| Heavy Vehicle % (PHV                           | _   |        | 6 4.6%                | _          | 4.6%  | 0.0%   | -               |                          | 8% 6.9%         | 0.0% | _         | _                    | 0.0%       | 3.9%    | 0.0% | _         | 0.0% 0.0 |             |                                                               |
| Direction                                      | ı:  |        | Southbou              | ınd        |       |        | W               | estbound                 |                 |      | N         | lorthbou             | nd         |         |      | Ea        | stbound  |             |                                                               |
| BICYCLES Roadway                               |     |        | Georgia A             |            |       | U      |                 | t Street (so             |                 | L    |           | eorgria A            |            |         |      | 1.6       | The Die  |             | PED AND BIKE PEAK HOUR VOLUMES: Intersection Peak (vehicle)   |
| 04:00 PM to 04:15 PM                           | : U |        | 3                     | Right<br>0 |       | 0      | Left<br>0       |                          | ght<br>0        | 0    | Left<br>0 | Thru<br>3            | Right<br>0 |         | 0    | Left<br>0 | Thru Rig |             | PED AND BIKE PEAK HOOK VOLUMES: Intersection Peak (Venicle)   |
| 04:15 PM to 04:30 PM                           | 0   | 0      | 0                     | 0          |       | 0      | 0               |                          | 0               | 0    | 0         | 3                    | 0          |         | 0    | 0         | 0 0      |             | y 6                                                           |
| 04:30 PM to 04:45 PM                           | 0   |        | 2                     | 0          |       | 0      | 0               | 0                        | 0               | 0    | 0         | 0                    | 0          |         | 0    | 0         | 0 0      | )           | 15                                                            |
| 04:45 PM to 05:00 PM                           | 0   |        | 4                     | 0          |       | 0      | 0               |                          | 0               | 0    | 0         | 4                    | 0          |         | 0    | 0         | 0 0      |             | ↓ ↑ ↑ 3 PEDS                                                  |
| 05:00 PM to 05:15 PM<br>05:15 PM to 05:30 PM   | 0   |        | 1                     | 0          |       | 0      | 0               |                          | 0<br>1          | 0    | 0         | 9                    | 0          |         | 0    | 0         | 0 0      |             | SG 2 88                                                       |
| 05:30 PM to 05:45 PM                           | 0   |        | 3                     | 0          |       | 0      | 2               |                          | 1               | 0    | 0         | 5                    | 0          |         | 0    | 0         | 0 0      |             | ₹ ( 0 wm                                                      |
| 05:45 PM to 06:00 PM                           | 0   |        | 5                     | 0          |       | 0      | 0               |                          | 0               | 0    | 0         | 9                    | 0          |         | 0    | 0         | 1 0      |             | ↓ 2 WBL                                                       |
| 06:00 PM to 06:15 PM                           | 0   |        | 2                     | 0          |       | 0      | 0               |                          | 0               | 0    | 0         | 4                    | 0          |         | 0    | 0         | 0 0      |             |                                                               |
| 06:15 PM to 06:30 PM<br>06:30 PM to 06:45 PM   | 0   |        | 1<br>0                | 0          |       | 0      | 1               |                          | 1               | 0    | 0         | 4                    | 0          |         | 0    | 0         | 0 0      |             | 0 ← Fairmont Street (south) 1 →                               |
| 06:45 PM to 07:00 PM                           | 0   |        | 2                     | 0          |       | 0      | 1               |                          | 0               | 0    | 0         | 5                    | 0          |         | 0    | 0         | 0 0      |             | EBU 0 ← № ↓ ← ↑                                               |
| 07:00 PM to 07:15 PM                           |     |        |                       |            |       |        |                 |                          |                 |      |           |                      |            |         |      |           |          |             | EBL 0 ↑ 0 0 2                                                 |
| 07:15 PM to 07:30 PM                           |     |        |                       |            |       | l      |                 |                          |                 | 1    |           |                      |            |         |      |           |          |             | EBT 1 → So                                                    |
| 07:30 PM to 07:45 PM<br>07:45 PM to 08:00 PM   |     |        |                       |            |       |        |                 |                          |                 |      |           |                      |            |         |      |           |          |             | EBR   0   ↓   0   1   1   1   1   1   1   1   1   1           |
| 08:00 PM to 08:15 PM                           |     |        |                       |            |       | l      |                 |                          |                 | 1    |           |                      |            |         |      |           |          |             | PEDS 44                                                       |
| 08:15 PM to 08:30 PM                           |     |        |                       |            |       | l      |                 |                          |                 | 1    |           |                      |            |         |      |           |          |             | 115                                                           |
| 08:30 PM to 08:45 PM                           |     |        |                       |            |       | l      |                 |                          |                 | 1    |           |                      |            |         |      |           |          |             | 7                                                             |
| 08:45 PM to 09:00 PM<br>INT. PEAK HR (ALL VEH) | 1)  |        | 15                    |            |       |        | 4               |                          |                 |      |           | 27                   |            |         |      | 1         |          |             |                                                               |
| 05:15 PM to 06:15 PM                           | ' o | 2      | -                     | 0          |       | 0      | 2               |                          | 2               | 0    |           | 27                   | 0          |         | 0    | 0         | 1 0      |             |                                                               |
| INT. PEAK HR (BIKES                            | )   |        | 15                    |            |       |        | 4               | 1                        |                 |      |           | 27                   |            |         |      | 1         |          |             |                                                               |
| 05:15 PM to 06:15 PM                           | 0   | 2      | 13                    | 0          |       | 0      | 2               | 0                        | 2               | 0    | 0         | 27                   | 0          |         | 0    | 0         | 1 0      |             |                                                               |