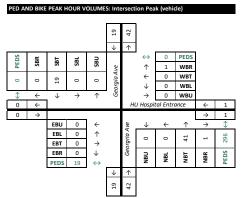

04:00 PM to 07:00 PM

63 WBR 0.83

0 WBT n/a

57 **WBL** 0.79

0.81

Location Washington DC Data Source: Gorove/Slade Associates, Inc.

| Intersection                                   | _   |        | gia Ave/0             |            | Ave & | Fairmo |                 |                          |                 |      |           |                      | _          |         |      |           |          |             |                                                               |
|------------------------------------------------|-----|--------|-----------------------|------------|-------|--------|-----------------|--------------------------|-----------------|------|-----------|----------------------|------------|---------|------|-----------|----------|-------------|---------------------------------------------------------------|
| ALL Direction Roadway                          |     |        | Southbou<br>Georgia A |            |       |        |                 | estbound<br>t Street (so | outh)           |      |           | orthbou<br>eorgria A |            |         |      | Ea        | stbound  |             |                                                               |
| VEHICLES Movement                              |     |        |                       |            | Peds  | U      | Left            | Thru Ri                  |                 | U    | Left      |                      |            | Peds    | U    | Left      | Thru Rig | ht Peds     | VEHICLE PEAK HOUR VOLS AND PHF: Intersection Peak (vehicle)   |
| 04:00 PM to 04:15 PM                           | 0   | 0      | 175                   | 0          | 0     | 0      | 23              |                          | 24 8            | 0    | 0         | 224                  | 0          | 5       | 0    | 0         | 0 0      |             | 0.94                                                          |
| 04:15 PM to 04:30 PM<br>04:30 PM to 04:45 PM   | 0   |        | 181<br>182            | 0          | 2     | 0      | 21<br>12        |                          | 21 8<br>16 4    | 0    | 0         | 228<br>219           | 0          | 6<br>15 | 0    | 0         | 0 0      |             | <u> </u>                                                      |
| 04:45 PM to 05:00 PM                           | 2   | 0      | 175                   | 0          | 0     | 0      | 15              |                          | 13 2            | 1    | 0         | 202                  | 0          | 10      | 0    | 0         | 0 0      |             | 0.94<br>0.25<br>0.25<br>0.25                                  |
| 05:00 PM to 05:15 PM                           | 0   | 0      | 179                   | 0          | 0     | 0      | 25              | 0 3                      | 31 8            | 0    | 0         | 231                  | 0          | 11      | 0    | 0         | 0 0      | 0           | SBL SBL SBL WBB                                               |
| 05:15 PM to 05:30 PM                           | 0   |        | 162                   | 0          | 0     | 0      | 18              |                          | 19 10           | 1    | 0         | 268                  | 0          | 10      | 0    | 0         | 0 0      | 20000000000 | \$ 0 MDT                                                      |
| 05:30 PM to 05:45 PM<br>05:45 PM to 06:00 PM   | 0   |        | 183<br>194            | 0          | 0     | 0      | 13<br>16        |                          | 16 10<br>15 6   | 0    | 0         | 242<br>248           | 0          | 15<br>8 | 0    | 0         | 0 0      |             | 0 0 WBT 57 WBL                                                |
| 06:00 PM to 06:15 PM                           | 0   | 0      | 191                   | 0          | 1     | 0      | 10              |                          | 13 10           | 0    | 0         | 259                  | 0          | 11      | 0    | 0         | 0 0      |             | ← ↓ → ↑ <sup>6</sup> → 0 WBU                                  |
| 06:15 PM to 06:30 PM                           | 1   | 0      | 188                   | 0          | 1     | 0      | 7               | 0 :                      | 14 10           | 1    | 0         | 185                  | 0          | 4       | 0    | 0         | 0 0      | 0           | 0 ← Fairmont Street (south)                                   |
| 06:30 PM to 06:45 PM<br>06:45 PM to 07:00 PM   | 0   |        | 193<br>171            | 0          | 0     | 0      | 13<br>6         |                          | 15 18<br>8 3    | 0    | 0         | 211<br>209           | 0          | 8       | 0    | 0         | 0 0      |             | 0 →<br>n/a EBU 0 ← % ↓ ← ↑                                    |
| 07:00 PM to 07:15 PM                           | ľ   | U      | 1/1                   | U          | 1     | U      | О               | U                        | 0 3             | U    | U         | 209                  | U          | 3       | U    | U         | 0 0      | , 0         | 4                                                             |
| 07:15 PM to 07:30 PM                           |     |        |                       |            |       |        |                 |                          |                 |      |           |                      |            |         |      |           |          |             | n/a EBT 0 → Sp 0 01                                           |
| 07:30 PM to 07:45 PM                           |     |        |                       |            |       |        |                 |                          |                 |      |           |                      |            |         |      |           |          |             |                                                               |
| 07:45 PM to 08:00 PM<br>08:00 PM to 08:15 PM   |     |        |                       |            |       |        |                 |                          |                 |      |           |                      |            |         |      |           |          |             |                                                               |
| 08:15 PM to 08:30 PM                           |     |        |                       |            |       |        |                 |                          |                 |      |           |                      |            |         |      |           |          |             |                                                               |
| 08:30 PM to 08:45 PM                           |     |        |                       |            |       |        |                 |                          |                 |      |           |                      |            |         |      |           |          |             | 0.95                                                          |
| 08:45 PM to 09:00 PM                           |     |        |                       |            |       |        |                 |                          |                 |      |           |                      |            |         |      |           |          |             |                                                               |
| INT. PEAK HR (ALL VEH)<br>05:15 PM to 06:15 PM | "   |        | 731                   | 0          | 2     | 0      | 57              |                          | 36              | 1    | 0         | 1017                 | 0          | 44      | 0    | 0         | 0 0      | 0           |                                                               |
| Peak Hour Overall                              | U   |        |                       | Right      | SB    | U      | Left            |                          | ght WB          | U    | Left      | Thru                 | Right      | NB      | U    | Left      | Thru Rig |             |                                                               |
| Factor (PHF) 0.99                              | n/i |        |                       | n/a        | 0.94  | n/a    | 0.79            |                          | .83 <b>0.81</b> | 0.25 | n/a       | 0.95                 | n/a        | 0.95    | n/a  | n/a       | n/a n/   |             |                                                               |
| HEAVY Direction                                |     |        | Southbou              |            |       |        |                 | estbound                 |                 |      |           | lorthbou             |            |         |      | Ea        | stbound  |             |                                                               |
| (FHWA 4+) Roadway                              |     |        | Georgia A<br>: Thru   | Right      |       | U      | Fairmon<br>Left | t Street (so<br>Thru Ri  | ght             | U    | G<br>Left | eorgria A<br>Thru    |            |         | U    | Left      | Thru Rig | ht          | HEAVY VEH PEAK HOUR VOLS AND PHV: Intersection Peak (vehicle) |
| 04:00 PM to 04:15 PM                           | . 0 | 0      | 7                     | 0          |       | 0      | 2               |                          | 1               | 0    | 0         | 6                    | 0          |         | 0    | 0         | 0 0      |             |                                                               |
| 04:15 PM to 04:30 PM                           | 0   | 0      | 8                     | 0          |       | 0      | 1               | 0                        | 2               | 0    | 0         | 8                    | 0          |         | 0    | 0         | 0 0      | )           | 3.1%                                                          |
| 04:30 PM to 04:45 PM                           | 0   |        | 9                     | 0          |       | 0      | 1               |                          | 1               | 0    | 0         | 12                   | 0          |         | 0    | 0         | 0 0      |             | %   %   %                                                     |
| 04:45 PM to 05:00 PM<br>05:00 PM to 05:15 PM   | 0   |        | 9                     | 0          |       | 0      | 1               | -                        | 1               | 0    | 0         | 8                    | 0          |         | 0    | 0         | 0 0      |             |                                                               |
| 05:15 PM to 05:30 PM                           | 0   | 0      | 8                     | 0          |       | 0      | 1               |                          | 1               | 0    | 0         | 5                    | 0          |         | 0    | 0         | 0 0      |             | 88 R1 88 R1 88 P1                                             |
| 05:30 PM to 05:45 PM                           | 0   | 0      | 4                     | 0          |       | 0      | 1               | 0                        | 2               | 0    | 0         | 5                    | 0          |         | 0    | 0         | 0 0      |             | 0 0 0 0 WBT                                                   |
| 05:45 PM to 06:00 PM                           | 0   |        | 6                     | 0          |       | 0      | 1               |                          | 1               | 0    | 0         | 4                    | 0          |         | 0    | 0         | 1 (      |             |                                                               |
| 06:00 PM to 06:15 PM<br>06:15 PM to 06:30 PM   | 0   |        | 5                     | 0          |       | 0      | 2               |                          | 1               | 0    | 0         | 9                    | 0          |         | 0    | 0         | 0 0      |             | $\begin{array}{c ccccccccccccccccccccccccccccccccccc$         |
| 06:30 PM to 06:45 PM                           | 0   | 0      | 3                     | 0          |       | 0      | 1               |                          | 0               | 0    | 0         | 5                    | 0          |         | 0    | 0         | 0 0      |             | 1 >                                                           |
| 06:45 PM to 07:00 PM                           | 0   | 0      | 4                     | 0          |       | 0      | 0               | 0                        | 0               | 0    | 0         | 9                    | 0          |         | 0    | 0         | 0 0      | )           | 0.0% <b>EBU</b> 0 ← § ↓ ← ↑                                   |
| 07:00 PM to 07:15 PM                           |     |        |                       |            |       |        |                 |                          |                 |      |           |                      |            |         |      |           |          |             | 0.0% EBL 0 ↑                                                  |
| 07:15 PM to 07:30 PM<br>07:30 PM to 07:45 PM   |     |        |                       |            |       |        |                 |                          |                 |      |           |                      |            |         |      |           |          |             | 0.0% EBT 1 → 50                                               |
| 07:45 PM to 08:00 PM                           |     |        |                       |            |       |        |                 |                          |                 |      |           |                      |            |         |      |           |          |             |                                                               |
| 08:00 PM to 08:15 PM                           |     |        |                       |            |       |        |                 |                          |                 |      |           |                      |            |         |      |           |          |             | 0.00                                                          |
| 08:15 PM to 08:30 PM                           |     |        |                       |            |       |        |                 |                          |                 |      |           |                      |            |         |      |           |          |             | 8 8                                                           |
| 08:30 PM to 08:45 PM<br>08:45 PM to 09:00 PM   |     |        |                       |            |       |        |                 |                          |                 |      |           |                      |            |         |      |           |          |             | 2.3%                                                          |
| INT. PEAK HR (ALL VEH                          | )   |        | 23                    |            |       |        | 1               | 1                        |                 |      |           | 23                   |            |         |      | 1         |          |             |                                                               |
| 05:15 PM to 06:15 PM                           | 0   | 0      | 23                    | 0          |       | 0      | 5               | 0                        | 6               | 0    | 0         | 23                   | 0          |         | 0    | 0         | 1 0      | ,           |                                                               |
| Heavy Vehicle % (PHV                           |     | % 0.09 |                       | 0.0%       | 3.1%  | 0.0%   |                 |                          | 5% 9.2%         | 0.0% |           |                      | 0.0%       | 2.3%    | 0.0% | 0.0%      | 0.0% 0.0 | 0.0%        |                                                               |
| 04:00 PM to 05:00 PM                           | "   | 0      | 33                    | 0          |       | 0      | 5               | _                        | 5               | 0    | 0         | 34                   | 0          |         | 0    | 0         | 0 0      |             |                                                               |
| Heavy Vehicle % (PHV                           | _   |        | 6 4.6%                | _          | 4.6%  | 0.0%   | -               |                          | 8% 6.9%         | 0.0% | _         | _                    | 0.0%       | 3.9%    | 0.0% | _         | 0.0% 0.0 |             |                                                               |
| Direction                                      | ı:  |        | Southbou              | ınd        |       |        | W               | estbound                 |                 |      | N         | lorthbou             | nd         |         |      | Ea        | stbound  |             |                                                               |
| BICYCLES Roadway                               |     |        | Georgia A             |            |       | U      |                 | t Street (so             |                 | L    |           | eorgria A            |            |         |      | 1.6       | The Die  |             | PED AND BIKE PEAK HOUR VOLUMES: Intersection Peak (vehicle)   |
| 04:00 PM to 04:15 PM                           | : U |        | 3                     | Right<br>0 |       | 0      | Left<br>0       |                          | ght<br>0        | 0    | Left<br>0 | Thru<br>3            | Right<br>0 |         | 0    | Left<br>0 | Thru Rig |             | PED AND BIKE PEAK HOOK VOLUMES: Intersection Peak (Venicle)   |
| 04:15 PM to 04:30 PM                           | 0   | 0      | 0                     | 0          |       | 0      | 0               |                          | 0               | 0    | 0         | 3                    | 0          |         | 0    | 0         | 0 0      |             | y 6                                                           |
| 04:30 PM to 04:45 PM                           | 0   |        | 2                     | 0          |       | 0      | 0               | 0                        | 0               | 0    | 0         | 0                    | 0          |         | 0    | 0         | 0 0      | )           | 15                                                            |
| 04:45 PM to 05:00 PM                           | 0   |        | 4                     | 0          |       | 0      | 0               |                          | 0               | 0    | 0         | 4                    | 0          |         | 0    | 0         | 0 0      |             | ↓ ↑ ↑ 3 PEDS                                                  |
| 05:00 PM to 05:15 PM<br>05:15 PM to 05:30 PM   | 0   |        | 1                     | 0          |       | 0      | 0               |                          | 0<br>1          | 0    | 0         | 9                    | 0          |         | 0    | 0         | 0 0      |             | SG 2 88                                                       |
| 05:30 PM to 05:45 PM                           | 0   |        | 3                     | 0          |       | 0      | 2               |                          | 1               | 0    | 0         | 5                    | 0          |         | 0    | 0         | 0 0      |             | ₹ ( 0 wm                                                      |
| 05:45 PM to 06:00 PM                           | 0   |        | 5                     | 0          |       | 0      | 0               |                          | 0               | 0    | 0         | 9                    | 0          |         | 0    | 0         | 1 0      |             | ↓ 2 WBL                                                       |
| 06:00 PM to 06:15 PM                           | 0   |        | 2                     | 0          |       | 0      | 0               |                          | 0               | 0    | 0         | 4                    | 0          |         | 0    | 0         | 0 0      |             |                                                               |
| 06:15 PM to 06:30 PM<br>06:30 PM to 06:45 PM   | 0   |        | 1<br>0                | 0          |       | 0      | 1               |                          | 1               | 0    | 0         | 4                    | 0          |         | 0    | 0         | 0 0      |             | 0 ← Fairmont Street (south) 1 →                               |
| 06:45 PM to 07:00 PM                           | 0   |        | 2                     | 0          |       | 0      | 1               |                          | 0               | 0    | 0         | 5                    | 0          |         | 0    | 0         | 0 0      |             | EBU 0 ← № ↓ ← ↑                                               |
| 07:00 PM to 07:15 PM                           |     |        |                       |            |       |        |                 |                          |                 |      |           |                      |            |         |      |           |          |             | EBL 0 ↑ 0 0 2                                                 |
| 07:15 PM to 07:30 PM                           |     |        |                       |            |       | l      |                 |                          |                 | 1    |           |                      |            |         |      |           |          |             | EBT 1 → So                                                    |
| 07:30 PM to 07:45 PM<br>07:45 PM to 08:00 PM   |     |        |                       |            |       |        |                 |                          |                 |      |           |                      |            |         |      |           |          |             | EBR   0   ↓   0   1   1   1   1   1   1   1   1   1           |
| 08:00 PM to 08:15 PM                           |     |        |                       |            |       | l      |                 |                          |                 | 1    |           |                      |            |         |      |           |          |             | PEDS 44                                                       |
| 08:15 PM to 08:30 PM                           |     |        |                       |            |       | l      |                 |                          |                 | 1    |           |                      |            |         |      |           |          |             | 115                                                           |
| 08:30 PM to 08:45 PM                           |     |        |                       |            |       | l      |                 |                          |                 | 1    |           |                      |            |         |      |           |          |             | 7                                                             |
| 08:45 PM to 09:00 PM<br>INT. PEAK HR (ALL VEH) | 1)  |        | 15                    |            |       |        | 4               |                          |                 |      |           | 27                   |            |         |      | 1         |          |             |                                                               |
| 05:15 PM to 06:15 PM                           | ' o | 2      | -                     | 0          |       | 0      | 2               |                          | 2               | 0    |           | 27                   | 0          |         | 0    | 0         | 1 0      |             |                                                               |
| INT. PEAK HR (BIKES                            | )   |        | 15                    |            |       |        | 4               | 1                        |                 |      |           | 27                   |            |         |      | 1         |          |             |                                                               |
| 05:15 PM to 06:15 PM                           | 0   | 2      | 13                    | 0          |       | 0      | 2               | 0                        | 2               | 0    | 0         | 27                   | 0          |         | 0    | 0         | 1 0      |             |                                                               |