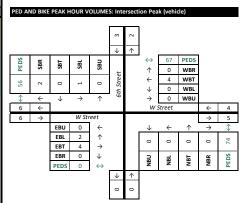

04:00 PM to 07:00 PM

63 WBR 0.83

0 WBT n/a

57 **WBL** 0.79

0.81

Location Washington DC Data Source: Gorove/Slade Associates, Inc.

| Intersection                                   | _   |        | gia Ave/0             |            | Ave & | Fairmo |                 |                          |                 |      |           |                      | _          |         |      |           |          |             |                                                               |
|------------------------------------------------|-----|--------|-----------------------|------------|-------|--------|-----------------|--------------------------|-----------------|------|-----------|----------------------|------------|---------|------|-----------|----------|-------------|---------------------------------------------------------------|
| ALL Direction Roadway                          |     |        | Southbou<br>Georgia A |            |       |        |                 | estbound<br>t Street (so | outh)           |      |           | orthbou<br>eorgria A |            |         |      | Ea        | stbound  |             |                                                               |
| VEHICLES Movement                              |     |        |                       |            | Peds  | U      | Left            | Thru Ri                  |                 | U    | Left      |                      |            | Peds    | U    | Left      | Thru Rig | ht Peds     | VEHICLE PEAK HOUR VOLS AND PHF: Intersection Peak (vehicle)   |
| 04:00 PM to 04:15 PM                           | 0   | 0      | 175                   | 0          | 0     | 0      | 23              |                          | 24 8            | 0    | 0         | 224                  | 0          | 5       | 0    | 0         | 0 0      |             | 0.94                                                          |
| 04:15 PM to 04:30 PM<br>04:30 PM to 04:45 PM   | 0   |        | 181<br>182            | 0          | 2     | 0      | 21<br>12        |                          | 21 8<br>16 4    | 0    | 0         | 228<br>219           | 0          | 6<br>15 | 0    | 0         | 0 0      |             | <u> </u>                                                      |
| 04:45 PM to 05:00 PM                           | 2   | 0      | 175                   | 0          | 0     | 0      | 15              |                          | 13 2            | 1    | 0         | 202                  | 0          | 10      | 0    | 0         | 0 0      |             | 0.94<br>0.25<br>0.25<br>0.25                                  |
| 05:00 PM to 05:15 PM                           | 0   | 0      | 179                   | 0          | 0     | 0      | 25              | 0 3                      | 31 8            | 0    | 0         | 231                  | 0          | 11      | 0    | 0         | 0 0      | 0           | SBL SBL SBL WBB                                               |
| 05:15 PM to 05:30 PM                           | 0   |        | 162                   | 0          | 0     | 0      | 18              |                          | 19 10           | 1    | 0         | 268                  | 0          | 10      | 0    | 0         | 0 0      | 20000000000 | \$ 0 MDT                                                      |
| 05:30 PM to 05:45 PM<br>05:45 PM to 06:00 PM   | 0   |        | 183<br>194            | 0          | 0     | 0      | 13<br>16        |                          | 16 10<br>15 6   | 0    | 0         | 242<br>248           | 0          | 15<br>8 | 0    | 0         | 0 0      |             | 0 0 WBT 57 WBL                                                |
| 06:00 PM to 06:15 PM                           | 0   | 0      | 191                   | 0          | 1     | 0      | 10              |                          | 13 10           | 0    | 0         | 259                  | 0          | 11      | 0    | 0         | 0 0      |             | ← ↓ → ↑ <sup>6</sup> → 0 WBU                                  |
| 06:15 PM to 06:30 PM                           | 1   | 0      | 188                   | 0          | 1     | 0      | 7               | 0 :                      | 14 10           | 1    | 0         | 185                  | 0          | 4       | 0    | 0         | 0 0      | 0           | 0 ← Fairmont Street (south)                                   |
| 06:30 PM to 06:45 PM<br>06:45 PM to 07:00 PM   | 0   |        | 193<br>171            | 0          | 0     | 0      | 13<br>6         |                          | 15 18<br>8 3    | 0    | 0         | 211<br>209           | 0          | 8       | 0    | 0         | 0 0      |             | 0 →<br>n/a EBU 0 ← % ↓ ← ↑                                    |
| 07:00 PM to 07:15 PM                           | ľ   | U      | 1/1                   | U          | 1     | U      | О               | U                        | 0 3             | U    | U         | 209                  | U          | 3       | U    | U         | 0 0      | , 0         | 4                                                             |
| 07:15 PM to 07:30 PM                           |     |        |                       |            |       |        |                 |                          |                 |      |           |                      |            |         |      |           |          |             | n/a EBT 0 → Sp 0 01                                           |
| 07:30 PM to 07:45 PM                           |     |        |                       |            |       |        |                 |                          |                 |      |           |                      |            |         |      |           |          |             |                                                               |
| 07:45 PM to 08:00 PM<br>08:00 PM to 08:15 PM   |     |        |                       |            |       |        |                 |                          |                 |      |           |                      |            |         |      |           |          |             |                                                               |
| 08:15 PM to 08:30 PM                           |     |        |                       |            |       |        |                 |                          |                 |      |           |                      |            |         |      |           |          |             |                                                               |
| 08:30 PM to 08:45 PM                           |     |        |                       |            |       |        |                 |                          |                 |      |           |                      |            |         |      |           |          |             | 0.95                                                          |
| 08:45 PM to 09:00 PM                           |     |        |                       |            |       |        |                 |                          |                 |      |           |                      |            |         |      |           |          |             |                                                               |
| INT. PEAK HR (ALL VEH)<br>05:15 PM to 06:15 PM | "   |        | 731                   | 0          | 2     | 0      | 57              |                          | 36              | 1    | 0         | 1017                 | 0          | 44      | 0    | 0         | 0 0      | 0           |                                                               |
| Peak Hour Overall                              | U   |        |                       | Right      | SB    | U      | Left            |                          | ght WB          | U    | Left      | Thru                 | Right      | NB      | U    | Left      | Thru Rig |             |                                                               |
| Factor (PHF) 0.99                              | n/i |        |                       | n/a        | 0.94  | n/a    | 0.79            |                          | .83 <b>0.81</b> | 0.25 | n/a       | 0.95                 | n/a        | 0.95    | n/a  | n/a       | n/a n/   |             |                                                               |
| HEAVY Direction                                |     |        | Southbou              |            |       |        |                 | estbound                 |                 |      |           | lorthbou             |            |         |      | Ea        | stbound  |             |                                                               |
| (FHWA 4+) Roadway                              |     |        | Georgia A<br>: Thru   | Right      |       | U      | Fairmon<br>Left | t Street (so<br>Thru Ri  | ght             | U    | G<br>Left | eorgria A<br>Thru    |            |         | U    | Left      | Thru Rig | ht          | HEAVY VEH PEAK HOUR VOLS AND PHV: Intersection Peak (vehicle) |
| 04:00 PM to 04:15 PM                           | . 0 | 0      | 7                     | 0          |       | 0      | 2               |                          | 1               | 0    | 0         | 6                    | 0          |         | 0    | 0         | 0 0      |             |                                                               |
| 04:15 PM to 04:30 PM                           | 0   | 0      | 8                     | 0          |       | 0      | 1               | 0                        | 2               | 0    | 0         | 8                    | 0          |         | 0    | 0         | 0 0      | )           | 3.1%                                                          |
| 04:30 PM to 04:45 PM                           | 0   |        | 9                     | 0          |       | 0      | 1               |                          | 1               | 0    | 0         | 12                   | 0          |         | 0    | 0         | 0 0      |             | %   %   %                                                     |
| 04:45 PM to 05:00 PM<br>05:00 PM to 05:15 PM   | 0   |        | 9                     | 0          |       | 0      | 1               | -                        | 1               | 0    | 0         | 8                    | 0          |         | 0    | 0         | 0 0      |             |                                                               |
| 05:15 PM to 05:30 PM                           | 0   | 0      | 8                     | 0          |       | 0      | 1               |                          | 1               | 0    | 0         | 5                    | 0          |         | 0    | 0         | 0 0      |             | 88 R1 88 R1 88 P1                                             |
| 05:30 PM to 05:45 PM                           | 0   | 0      | 4                     | 0          |       | 0      | 1               | 0                        | 2               | 0    | 0         | 5                    | 0          |         | 0    | 0         | 0 0      |             | 0 0 0 0 WBT                                                   |
| 05:45 PM to 06:00 PM                           | 0   |        | 6                     | 0          |       | 0      | 1               |                          | 1               | 0    | 0         | 4                    | 0          |         | 0    | 0         | 1 (      |             |                                                               |
| 06:00 PM to 06:15 PM<br>06:15 PM to 06:30 PM   | 0   |        | 5                     | 0          |       | 0      | 2               |                          | 1               | 0    | 0         | 9                    | 0          |         | 0    | 0         | 0 0      |             | $\begin{array}{c ccccccccccccccccccccccccccccccccccc$         |
| 06:30 PM to 06:45 PM                           | 0   | 0      | 3                     | 0          |       | 0      | 1               |                          | 0               | 0    | 0         | 5                    | 0          |         | 0    | 0         | 0 0      |             | 1 >                                                           |
| 06:45 PM to 07:00 PM                           | 0   | 0      | 4                     | 0          |       | 0      | 0               | 0                        | 0               | 0    | 0         | 9                    | 0          |         | 0    | 0         | 0 0      | )           | 0.0% <b>EBU</b> 0 ← § ↓ ← ↑                                   |
| 07:00 PM to 07:15 PM                           |     |        |                       |            |       |        |                 |                          |                 |      |           |                      |            |         |      |           |          |             | 0.0% EBL 0 ↑                                                  |
| 07:15 PM to 07:30 PM<br>07:30 PM to 07:45 PM   |     |        |                       |            |       |        |                 |                          |                 |      |           |                      |            |         |      |           |          |             | 0.0% EBT 1 → 50                                               |
| 07:45 PM to 08:00 PM                           |     |        |                       |            |       |        |                 |                          |                 |      |           |                      |            |         |      |           |          |             |                                                               |
| 08:00 PM to 08:15 PM                           |     |        |                       |            |       |        |                 |                          |                 |      |           |                      |            |         |      |           |          |             | 0.00                                                          |
| 08:15 PM to 08:30 PM                           |     |        |                       |            |       |        |                 |                          |                 |      |           |                      |            |         |      |           |          |             | 8 8                                                           |
| 08:30 PM to 08:45 PM<br>08:45 PM to 09:00 PM   |     |        |                       |            |       |        |                 |                          |                 |      |           |                      |            |         |      |           |          |             | 2.3%                                                          |
| INT. PEAK HR (ALL VEH                          | )   |        | 23                    |            |       |        | 1               | 1                        |                 |      |           | 23                   |            |         |      | 1         |          |             |                                                               |
| 05:15 PM to 06:15 PM                           | 0   | 0      | 23                    | 0          |       | 0      | 5               | 0                        | 6               | 0    | 0         | 23                   | 0          |         | 0    | 0         | 1 0      | ,           |                                                               |
| Heavy Vehicle % (PHV                           |     | % 0.09 |                       | 0.0%       | 3.1%  | 0.0%   |                 |                          | 5% 9.2%         | 0.0% |           |                      | 0.0%       | 2.3%    | 0.0% | 0.0%      | 0.0% 0.0 | 0.0%        |                                                               |
| 04:00 PM to 05:00 PM                           | "   | 0      | 33                    | 0          |       | 0      | 5               | _                        | 5               | 0    | 0         | 34                   | 0          |         | 0    | 0         | 0 0      |             |                                                               |
| Heavy Vehicle % (PHV                           | _   |        | 6 4.6%                | _          | 4.6%  | 0.0%   | -               |                          | 8% 6.9%         | 0.0% | _         | _                    | 0.0%       | 3.9%    | 0.0% | _         | 0.0% 0.0 |             |                                                               |
| Direction                                      | ı:  |        | Southbou              | ınd        |       |        | W               | estbound                 |                 |      | N         | lorthbou             | nd         |         |      | Ea        | stbound  |             |                                                               |
| BICYCLES Roadway                               |     |        | Georgia A             |            |       | U      |                 | t Street (so             |                 | L    |           | eorgria A            |            |         |      | 1.6       | The Die  |             | PED AND BIKE PEAK HOUR VOLUMES: Intersection Peak (vehicle)   |
| 04:00 PM to 04:15 PM                           | : U |        | 3                     | Right<br>0 |       | 0      | Left<br>0       |                          | ght<br>0        | 0    | Left<br>0 | Thru<br>3            | Right<br>0 |         | 0    | Left<br>0 | Thru Rig |             | PED AND BIKE PEAK HOOK VOLUMES: Intersection Peak (Venicle)   |
| 04:15 PM to 04:30 PM                           | 0   | 0      | 0                     | 0          |       | 0      | 0               |                          | 0               | 0    | 0         | 3                    | 0          |         | 0    | 0         | 0 0      |             | y 6                                                           |
| 04:30 PM to 04:45 PM                           | 0   |        | 2                     | 0          |       | 0      | 0               | 0                        | 0               | 0    | 0         | 0                    | 0          |         | 0    | 0         | 0 0      | )           | 15                                                            |
| 04:45 PM to 05:00 PM                           | 0   |        | 4                     | 0          |       | 0      | 0               |                          | 0               | 0    | 0         | 4                    | 0          |         | 0    | 0         | 0 0      |             | ↓ ↑ ↑ 3 PEDS                                                  |
| 05:00 PM to 05:15 PM<br>05:15 PM to 05:30 PM   | 0   |        | 1                     | 0          |       | 0      | 0               |                          | 0<br>1          | 0    | 0         | 9                    | 0          |         | 0    | 0         | 0 0      |             | SG 2 88                                                       |
| 05:30 PM to 05:45 PM                           | 0   |        | 3                     | 0          |       | 0      | 2               |                          | 1               | 0    | 0         | 5                    | 0          |         | 0    | 0         | 0 0      |             | ₹ ( 0 wm                                                      |
| 05:45 PM to 06:00 PM                           | 0   |        | 5                     | 0          |       | 0      | 0               |                          | 0               | 0    | 0         | 9                    | 0          |         | 0    | 0         | 1 0      |             | ↓ 2 WBL                                                       |
| 06:00 PM to 06:15 PM                           | 0   |        | 2                     | 0          |       | 0      | 0               |                          | 0               | 0    | 0         | 4                    | 0          |         | 0    | 0         | 0 0      |             |                                                               |
| 06:15 PM to 06:30 PM<br>06:30 PM to 06:45 PM   | 0   |        | 1<br>0                | 0          |       | 0      | 1               |                          | 1               | 0    | 0         | 4                    | 0          |         | 0    | 0         | 0 0      |             | 0 ← Fairmont Street (south) 1 →                               |
| 06:45 PM to 07:00 PM                           | 0   |        | 2                     | 0          |       | 0      | 1               |                          | 0               | 0    | 0         | 5                    | 0          |         | 0    | 0         | 0 0      |             | EBU 0 ← № ↓ ← ↑                                               |
| 07:00 PM to 07:15 PM                           |     |        |                       |            |       |        |                 |                          |                 |      |           |                      |            |         |      |           |          |             | EBL 0 ↑ 0 0 2                                                 |
| 07:15 PM to 07:30 PM                           |     |        |                       |            |       | l      |                 |                          |                 | 1    |           |                      |            |         |      |           |          |             | EBT 1 → So                                                    |
| 07:30 PM to 07:45 PM<br>07:45 PM to 08:00 PM   |     |        |                       |            |       |        |                 |                          |                 |      |           |                      |            |         |      |           |          |             | EBR   0   ↓   0   1   1   1   1   1   1   1   1   1           |
| 08:00 PM to 08:15 PM                           |     |        |                       |            |       | l      |                 |                          |                 | 1    |           |                      |            |         |      |           |          |             | PEDS 44                                                       |
| 08:15 PM to 08:30 PM                           |     |        |                       |            |       | l      |                 |                          |                 | 1    |           |                      |            |         |      |           |          |             | 115                                                           |
| 08:30 PM to 08:45 PM                           |     |        |                       |            |       | l      |                 |                          |                 | 1    |           |                      |            |         |      |           |          |             | 7                                                             |
| 08:45 PM to 09:00 PM<br>INT. PEAK HR (ALL VEH) | 1)  |        | 15                    |            |       |        | 4               |                          |                 |      |           | 27                   |            |         |      | 1         |          |             |                                                               |
| 05:15 PM to 06:15 PM                           | ' o | 2      | -                     | 0          |       | 0      | 2               |                          | 2               | 0    |           | 27                   | 0          |         | 0    | 0         | 1 0      |             |                                                               |
| INT. PEAK HR (BIKES                            | )   |        | 15                    |            |       |        | 4               | 1                        |                 |      |           | 27                   |            |         |      | 1         |          |             |                                                               |
| 05:15 PM to 06:15 PM                           | 0   | 2      | 13                    | 0          |       | 0      | 2               | 0                        | 2               | 0    | 0         | 27                   | 0          |         | 0    | 0         | 1 0      |             |                                                               |