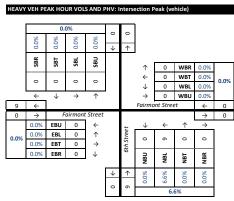

| Intersection:                                  | 1.     | _ /6th :    | Street &    | Fairmo       | nt Stree | et       |              |              |              |            |        |              |                  |              |            |        |              |                 |                |           |
|------------------------------------------------|--------|-------------|-------------|--------------|----------|----------|--------------|--------------|--------------|------------|--------|--------------|------------------|--------------|------------|--------|--------------|-----------------|----------------|-----------|
| ALL Direction:                                 |        | Sc          | outhbou     | und          |          |          |              | /estbou      |              |            |        |              | rthbou           |              |            |        |              | astbou          |                |           |
| VEHICLES Roadway:<br>Movement:                 | U      | Left        | Thru        | Right        | Peds     | U        | Fair<br>Left | mont St      | Right        | Peds       | U      | Left         | th Stree<br>Thru | t<br>Right   | Peds       | U      | Fair<br>Left | rmont S<br>Thru | treet<br>Right | Peds      |
| 04:00 PM to 04:15 PM                           | 0      | 0           | 0           | 0            | 0        | 0        | 0            | 10           | 0            | 50         | 0      | 30           | 0                | 1            | 10         | 0      | 0            | 0               | 0              | 15        |
| 04:15 PM to 04:30 PM                           | 0      | 0           | 0           | 0            | 0        | 0        | 0            | 4            | 0            | 75         | 0      | 33           | 0                | 0            | 15         | 0      | 0            | 0               | 0              | 12        |
| 04:30 PM to 04:45 PM                           | 0      | 0           | 0           | 0            | 0        | 0        | 0            | 4<br>5       | 0            | 44         | 0      | 29           | 0                | 0            | 7<br>9     | 0      | 0            | 0               | 0              | 14        |
| 04:45 PM to 05:00 PM<br>05:00 PM to 05:15 PM   | 0      | 0           | 0           | 0            | 0        | 0        | 1 2          | 6            | 0            | 61<br>97   | 0      | 25<br>43     | 0                | 0            | 15         | 0      | 0            | 0               | 0              | 16<br>20  |
| 05:15 PM to 05:30 PM                           | 0      | 0           | 0           | 0            | 0        | 0        | 2            | 7            | 0            | 48         | 0      | 40           | 0                | 0            | 15         | 0      | 0            | 0               | 0              | 19        |
| 05:30 PM to 05:45 PM                           | 0      | 0           | 0           | 0            | 0        | 0        | 0            | 4            | 0            | 45         | 0      | 28           | 0                | 0            | 13         | 0      | 0            | 0               | 0              | 14        |
| 05:45 PM to 06:00 PM<br>06:00 PM to 06:15 PM   | 0      | 0           | 0           | 0            | 0        | 0        | 0            | 4            | 0            | 49<br>39   | 0      | 17<br>19     | 0                | 0            | 5<br>8     | 0      | 0            | 0               | 0              | 11<br>30  |
| 06:15 PM to 06:30 PM                           | 0      | 0           | 0           | 0            | 0        | 0        | 0            | 2            | 0            | 33         | 0      | 18           | 0                | 0            | 5          | 0      | 0            | 0               | 0              | 14        |
| 06:30 PM to 06:45 PM                           | 0      | 0           | 0           | 0            | 0        | 0        | 0            | 5            | 0            | 39         | 0      | 22           | 0                | 0            | 13         | 0      | 0            | 0               | 0              | 32        |
| 06:45 PM to 07:00 PM                           | 0      | 0           | 0           | 0            | 0        | 0        | 0            | 6            | 0            | 24         | 0      | 14           | 0                | 0            | 9          | 0      | 0            | 0               | 0              | 9         |
| 07:00 PM to 07:15 PM<br>07:15 PM to 07:30 PM   |        |             |             |              |          |          |              |              |              |            |        |              |                  |              |            |        |              |                 |                |           |
| 07:30 PM to 07:45 PM                           |        |             |             |              |          |          |              |              |              |            |        |              |                  |              |            |        |              |                 |                |           |
| 07:45 PM to 08:00 PM                           |        |             |             |              |          |          |              |              |              |            |        |              |                  |              |            |        |              |                 |                |           |
| 08:00 PM to 08:15 PM                           |        |             |             |              |          |          |              |              |              |            |        |              |                  |              |            |        |              |                 |                |           |
| 08:15 PM to 08:30 PM<br>08:30 PM to 08:45 PM   |        |             |             |              |          |          |              |              |              |            |        |              |                  |              |            |        |              |                 |                |           |
| 08:45 PM to 09:00 PM                           |        |             |             |              |          |          |              |              |              |            |        |              |                  |              |            |        |              |                 |                |           |
| INT. PEAK HR (ALL VEH)                         |        | 1           | 0           |              | 0        |          | _            | 27           |              | 250        |        |              | 37               |              | 46         |        |              | 0               |                | 69        |
| 04:30 PM to 05:30 PM  Peak Hour Overall        | 0<br>U | 0<br>Left   | - O         | 0<br>Pight   | SB       | 0        | 5<br>Left    | Z2<br>Thru   | 0<br>Right   |            | 0<br>U | 137          | 0<br>Thru        | 0<br>Right   |            | 0<br>U | 0<br>Left    | O Thru          | 0<br>Pight     |           |
| Peak Hour Overall<br>Factor (PHF) 0.80         | n/a    | Left<br>n/a | Thru<br>n/a | Right<br>n/a | n/a      | U<br>n/a | Left<br>0.63 | Thru<br>0.79 | Right<br>n/a | WB<br>0.75 | n/a    | Left<br>0.80 | Thru<br>n/a      | Right<br>n/a | NB<br>0.80 | n/a    | Left<br>n/a  | Thru<br>n/a     | Right<br>n/a   | EB<br>n/a |
| HEAVY Direction:                               |        |             | outhbou     |              |          |          |              | /estbou      |              |            |        |              | rthbou           |              |            |        |              | astbou          |                |           |
| VEHICLES Roadway:<br>(FHWA 4+) Movement:       | L.     |             | -           | p: -         |          |          |              | mont Si      |              |            |        |              | th Stree         |              |            |        |              | mont S          |                |           |
| 04:00 PM to 04:15 PM                           | 0      | Left<br>0   | Thru<br>0   | Right<br>0   |          | 0        | Left<br>0    | Thru<br>0    | Right<br>0   |            | 0      | Left<br>4    | Thru<br>0        | Right<br>0   |            | 0      | Left<br>0    | Thru<br>0       | Right<br>0     |           |
| 04:15 PM to 04:15 PM                           | 0      | 0           | 0           | 0            |          | 0        | 0            | 0            | 0            |            | 0      | 3            | 0                | 0            |            | 0      | 0            | 0               | 0              |           |
| 04:30 PM to 04:45 PM                           | 0      | 0           | 0           | 0            |          | 0        | 0            | 0            | 0            |            | 0      | 3            | 0                | 0            |            | 0      | 0            | 0               | 0              |           |
| 04:45 PM to 05:00 PM                           | 0      | 0           | 0           | 0            |          | 0        | 0            | 0            | 0            |            | 0      | 3            | 0                | 0            |            | 0      | 0            | 0               | 0              |           |
| 05:00 PM to 05:15 PM                           | 0      | 0           | 0           | 0            |          | 0        | 0            | 0            | 0            |            | 0      | 1 2          | 0                | 0            |            | 0      | 0            | 0               | 0              |           |
| 05:15 PM to 05:30 PM<br>05:30 PM to 05:45 PM   | 0      | 0           | 0           | 0            |          | 0        | 0            | 0            | 0            |            | 0      | 3            | 0                | 0            |            | 0      | 0            | 0               | 0              | 3333333   |
| 05:45 PM to 06:00 PM                           | 0      | 0           | 0           | 0            |          | 0        | 0            | 0            | 0            |            | 0      | 3            | 0                | 0            |            | 0      | 0            | 0               | 0              |           |
| 06:00 PM to 06:15 PM                           | 0      | 0           | 0           | 0            |          | 0        | 0            | 0            | 0            |            | 0      | 2            | 0                | 0            |            | 0      | 0            | 0               | 0              |           |
| 06:15 PM to 06:30 PM<br>06:30 PM to 06:45 PM   | 0      | 0           | 0           | 0            |          | 0        | 0            | 0            | 0            |            | 0      | 2            | 0                | 0            |            | 0      | 0            | 0               | 0              |           |
| 06:45 PM to 07:00 PM                           | 0      | 0           | 0           | 0            |          | 0        | 0            | 0            | 0            |            | 0      | 0            | 0                | 0            |            | 0      | 0            | 0               | 0              |           |
| 07:00 PM to 07:15 PM                           |        |             |             |              |          |          |              |              |              |            |        |              |                  |              |            |        |              |                 |                |           |
| 07:15 PM to 07:30 PM                           |        |             |             |              |          |          |              |              |              |            |        |              |                  |              |            |        |              |                 |                |           |
| 07:30 PM to 07:45 PM<br>07:45 PM to 08:00 PM   |        |             |             |              |          |          |              |              |              |            |        |              |                  |              |            |        |              |                 |                |           |
| 08:00 PM to 08:15 PM                           |        |             |             |              |          |          |              |              |              |            |        |              |                  |              |            |        |              |                 |                |           |
| 08:15 PM to 08:30 PM                           |        |             |             |              |          |          |              |              |              |            |        |              |                  |              |            |        |              |                 |                |           |
| 08:30 PM to 08:45 PM                           |        |             |             |              |          |          |              |              |              |            |        |              |                  |              |            |        |              |                 |                |           |
| 08:45 PM to 09:00 PM<br>INT. PEAK HR (ALL VEH) |        |             | 0           |              |          |          |              | 0            |              |            |        |              | 9                |              |            |        |              | 0               |                |           |
| 04:30 PM to 05:30 PM                           | 0      | 0           | 0           | 0            | 1        | 0        | 0            | 0            | 0            |            | 0      | 9            | 0                | 0            |            | 0      | 0            | 0               | 0              |           |
| Heavy Vehicle % (PHV)                          | 0.0%   | 0.0%        | 0.0%        | 0.0%         | 0.0%     | 0.0%     | 0.0%         | 0.0%         | 0.0%         | 0.0%       | 0.0%   | 6.6%         | 0.0%             | 0.0%         | 6.6%       | 0.0%   | 0.0%         | 0.0%            | 0.0%           | 0.0%      |
| INT. PEAK HR (HV ONLY)                         |        | 1           | 0           |              |          |          |              | 0            | _            |            |        |              | 3                |              |            |        |              | 0               |                |           |
| 04:00 PM to 05:00 PM<br>Heavy Vehicle % (PHV): | 0.0%   | 0.0%        | 0.0%        | 0.0%         | 0.0%     | 0.0%     | 0.0%         | 0.0%         | 0.0%         | 0.0%       | 0.0%   | 13<br>11.1%  | 0.0%             | 0.0%         | 11.0%      | 0.0%   | 0.0%         | 0.0%            | 0.0%           | 0.0%      |
| Direction:                                     |        | _           | outhbou     | _            |          |          | _            | /estbou      | _            |            |        |              | rthbou           | _            |            |        | _            | astbou          | _              |           |
| BICYCLES Roadway:                              |        |             |             |              |          |          |              | mont S       |              |            |        |              | th Stree         |              |            |        |              | mont S          |                |           |
| 04:00 PM to 04:15 PM                           | 0      | Left<br>0   | Thru<br>0   | Right<br>0   |          | 0        | Left<br>0    | Thru<br>0    | Right<br>0   |            | 0      | Left<br>1    | Thru<br>0        | Right<br>0   |            | 0      | Left<br>0    | Thru<br>0       | Right<br>0     |           |
| 04:15 PM to 04:15 PM                           | 0      | 0           | 0           | 0            |          | 0        | 1            | 0            | 0            |            | 0      | 0            | 0                | 0            |            | 0      | 0            | 0               | 0              |           |
| 04:30 PM to 04:45 PM                           | 0      | 0           | 0           | 0            |          | 0        | 0            | 0            | 0            |            | 0      | 1            | 0                | 1            |            | 0      | 0            | 0               | 0              |           |
| 04:45 PM to 05:00 PM                           | 0      | 0           | 0           | 0            |          | 0        | 0            | 0            | 0            |            | 0      | 0            | 0                | 0            | 999999     | 0      | 0            | 0               | 0              |           |
| 05:00 PM to 05:15 PM<br>05:15 PM to 05:30 PM   | 0      | 0           | 0           | 0            |          | 0        | 0            | 0            | 0            |            | 0      | 0            | 0                | 1 0          |            | 0      | 0            | 0               | 0              |           |
| 05:30 PM to 05:45 PM                           | 0      | 0           | 0           | 0            |          | 0        | 0            | 0            | 0            |            | 0      | 0            | 0                | 0            |            | 0      | 0            | 0               | 1              |           |
| 05:45 PM to 06:00 PM                           | 0      | 0           | 0           | 0            |          | 0        | 1            | 0            | 0            |            | 0      | 1            | 0                | 0            |            | 0      | 0            | 1               | 0              |           |
| 06:00 PM to 06:15 PM                           | 0      | 0           | 0           | 0            |          | 0        | 0            | 0            | 0            |            | 0      | 0            | 0                | 1            |            | 0      | 0            | 0               | 2              |           |
| 06:15 PM to 06:30 PM<br>06:30 PM to 06:45 PM   | 0      | 0           | 0           | 0            |          | 0        | 2            | 0            | 0            |            | 0      | 0            | 0                | 0            |            | 0      | 0            | 0               | 0              |           |
| 06:45 PM to 07:00 PM                           | 0      | 0           | 0           | 0            |          | 0        | 1            | 0            | 0            |            | 0      | 0            | 1                | 0            |            | 0      | 0            | 0               | 0              |           |
| 07:00 PM to 07:15 PM                           |        |             |             |              |          | l        |              |              |              |            | l      |              |                  |              |            | l      |              |                 |                |           |
| 07:15 PM to 07:30 PM                           |        |             |             |              |          | l        |              |              |              |            | l      |              |                  |              |            | l      |              |                 |                |           |
| 07:30 PM to 07:45 PM<br>07:45 PM to 08:00 PM   |        |             |             |              |          | l        |              |              |              |            | l      |              |                  |              |            | l      |              |                 |                |           |
| 08:00 PM to 08:00 PM                           |        |             |             |              |          | ĺ        |              |              |              |            | ĺ      |              |                  |              |            |        |              |                 |                |           |
| 08:15 PM to 08:30 PM                           |        |             |             |              |          | l        |              |              |              |            | l      |              |                  |              |            | l      |              |                 |                |           |
| 08:30 PM to 08:45 PM                           |        |             |             |              |          | l        |              |              |              |            | l      |              |                  |              |            | l      |              |                 |                |           |
| 08:45 PM to 09:00 PM<br>INT. PEAK HR (ALL VEH) |        |             | 0           |              |          |          |              | 1            |              |            |        |              | 1                |              |            |        |              | 0               |                |           |
| 04:30 PM to 05:30 PM                           | 0      | 0           | 0           | 0            |          | 0        | 1            | 0            | 0            |            | 0      | 2            | 0                | 2            |            | 0      | 0            | 0               | 0              |           |
| INT. PEAK HR (BIKES)                           |        |             | 0           |              |          |          |              | 2            |              |            |        |              | _                |              |            |        |              | 4               |                |           |
| 05:15 PM to 06:15 PM                           | 0      | 0           | 0           | 0            |          | 0        | 2            | 0            | 0            |            | 0      | 2            | 0                | 1            |            | 0      | 0            | 1               | 3              |           |