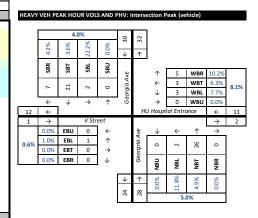

|       | $\rightarrow$ |                                       |                     |                 |          |              |                        |                          |                   | $\rightarrow$                  | 1    |
|-------|---------------|---------------------------------------|---------------------|-----------------|----------|--------------|------------------------|--------------------------|-------------------|--------------------------------|------|
|       | n/a           | EBU                                   | 0                   | <b>←</b>        |          | Ive          | $\downarrow$           | <b>←</b>                 | <b>↑</b>          | $\rightarrow$                  |      |
| n/a   | n/a           | EBL                                   | 0                   | $\uparrow$      |          | Georgria Ave | 1                      | 0                        | 1017              | 0                              |      |
| , -   | n/a           | EBT                                   | 0                   | $\rightarrow$   |          | org          |                        |                          | Ä                 |                                |      |
|       | n/a           | EBR                                   | 0                   | $\downarrow$    |          | 99           | NBU                    | NBL                      | NBT               | NBR                            |      |
|       |               |                                       |                     |                 | <b>+</b> | <b>↑</b>     | _                      |                          |                   |                                |      |
|       |               |                                       |                     |                 | -        |              | 0.25                   | n/a                      | 0.95              | n/a                            |      |
|       |               |                                       |                     |                 | 788      | 1018         |                        | 0.                       | 95                |                                |      |
| HEAVY | VEH PE        | AK HO                                 | UR VOL              | S AND I         | PHV: I   | nterso       | ection F               | Peak (ve                 | hicle)            |                                |      |
|       | R 0.0%        | 3.2%                                  | 1%<br>%0:0          | %0:0 <b>n</b>   | ← 23     | → 29         |                        |                          |                   |                                |      |
|       | SBR 0.0%      |                                       | _                   | <b>SBU</b> 0.0% | <b>V</b> |              | <b>↑</b>               | 6                        | WBR               | 9.5%                           |      |
|       | SBR           | SBT 3.2%                              | <b>SBL</b> 0.0%     | SBU             | <b>V</b> |              | ↑<br>←                 | 6                        | WBR<br>WBT        | 9.5%<br>0.0%                   | 9 2% |
|       |               | 23 <b>SBT</b> 3.2%                    | 0 SBL 0.0%          | O SBU           | <b>V</b> |              | <b>←</b>               | 0                        |                   |                                | 9.2% |
|       | ↑ 0 SBR       | SBT 3.2%                              | <b>SBL</b> 0.0%     | SBU             |          | 1            | <b>← ↓ →</b>           | 0<br>5<br>0              | WBT<br>WBL<br>WBU | 0.0%<br>8.8%<br>0.0%           | 9.2% |
| 0     | ↑ ↑ 0 SBR     | 23 <b>SBT</b> 3.2%                    | 0 SBL 0.0%          | O SBU           | <b>V</b> | 1            | <b>← ↓ →</b>           | 0                        | WBT<br>WBL<br>WBU | 0.0%<br>8.8%<br>0.0%<br>←      | 11   |
| 0     | ↓ ↑ ↑ 0 SBR   | ←         23         SBT         3.2% | %0°0 <b>18S</b> 0 → | ngs 0 ←         | <b>V</b> | ↑ Fai        | ←<br>↓<br>→<br>rmont S | 0<br>5<br>0<br>Street (s | WBT<br>WBL<br>WBU | 0.0%<br>8.8%<br>0.0%<br>←      |      |
|       | 0 SBR         | EE 23 SBT 3.2%                        | %0°0                | 0 ↑ ←           | <b>V</b> | ↑ Fai        | <b>← ↓ →</b>           | 0<br>5<br>0              | WBT<br>WBL<br>WBU | 0.0%<br>8.8%<br>0.0%<br>←      | 11   |
| _     | 0 SBR 0.0%    | RB                                    | %0:0 → 0 O          | 0 ↑ ← ↑         | <b>V</b> | ↑ Fai        | ←<br>↓<br>→<br>rmont S | 0<br>5<br>0<br>Street (s | WBT<br>WBL<br>WBU | 0.0%<br>8.8%<br>0.0%<br>←      | 11   |
| 1     | 0 SBR         | EE 23 SBT 3.2%                        | %0°0                | 0 ↑ ←           | <b>V</b> | 1            | ←<br>↓<br>→<br>rmont S | 0<br>5<br>0<br>5treet (s | WBT<br>WBL<br>WBU | 0.0%<br>8.8%<br>0.0%<br>←<br>→ | 11   |