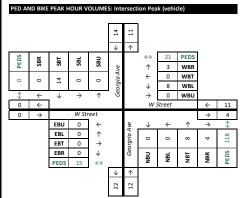

| VEHIC | E PEAK        | HOUR         | VOLS A        | ND PHF     | : Inte   | rsectio    | on Peak       | (vehicl      | e)     |               |      |
|-------|---------------|--------------|---------------|------------|----------|------------|---------------|--------------|--------|---------------|------|
|       |               | n            | /a            |            | 0        | 0          | Ì             |              |        |               |      |
|       | n/a           | n/a          | u/a           | n/a        | _        | _          |               |              |        |               |      |
|       | ~             | _            |               | _          | <b>V</b> | 1          | l             |              |        |               |      |
|       | SBR           | SBT          | SBL           | SBU        |          |            | $\uparrow$    | 0            | WBR    | n/a           |      |
|       | 0             | 0            | 0             | 0          |          |            | $\leftarrow$  | 22           | WBT    | 0.79          | 0.75 |
|       | )             |              | ,             | )          |          |            | $\downarrow$  | 5            | WBL    | 0.63          | 0.73 |
|       | <b>←</b>      | $\downarrow$ | $\rightarrow$ | $\uparrow$ |          |            | $\rightarrow$ | 0            | WBU    | n/a           |      |
| 159   | <b>←</b>      |              |               |            |          |            | Fairmo        | nt Stree     | et .   | <b>←</b>      | 27   |
| 0     | $\rightarrow$ | F            | airmont       | Street     |          |            |               |              |        | $\rightarrow$ | 0    |
|       |               |              |               |            |          |            |               |              |        |               |      |
|       | n/a           | EBU          | 0             | <b>←</b>   |          | ti.        | $\downarrow$  | <b>←</b>     | 1      | $\rightarrow$ |      |
| n/a   | n/a           | EBL          | 0             | <b>↑</b>   |          | Street     | 0             |              | ↑<br>0 | →<br>0        |      |
| n/a   | n/a<br>n/a    | EBL<br>EBT   | 0             | ↑<br>→     |          | 5th Street | 0             | 137          |        | 0             |      |
| n/a   | n/a           | EBL          | 0             | <b>↑</b>   |          | 6th Street |               |              |        |               |      |
| n/a   | n/a<br>n/a    | EBL<br>EBT   | 0             | ↑<br>→     | >        | 1          | 0             | 137          | 0      | 0             |      |
| n/a   | n/a<br>n/a    | EBL<br>EBT   | 0             | ↑<br>→     | 5 ←      |            | O NBN         | 0.80 NBL 137 | NBT 0  | NBR 0         |      |