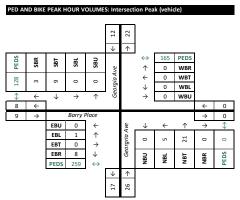

| VEHIC | E PEAK        | HOUR         | VOLS A        | ND PHF     | : Inte   | rsectio    | on Peak       | (vehicl      | e)     |               |      |
|-------|---------------|--------------|---------------|------------|----------|------------|---------------|--------------|--------|---------------|------|
|       |               | n            | /a            |            | 0        | 0          | Ì             |              |        |               |      |
|       | n/a           | n/a          | u/a           | n/a        | _        | _          |               |              |        |               |      |
|       | ~             | _            |               | _          | <b>V</b> | 1          | l             |              |        |               |      |
|       | SBR           | SBT          | SBL           | SBU        |          |            | $\uparrow$    | 0            | WBR    | n/a           |      |
|       | 0             | 0            | 0             | 0          |          |            | $\leftarrow$  | 22           | WBT    | 0.79          | 0.75 |
|       | )             |              | ,             | )          |          |            | $\downarrow$  | 5            | WBL    | 0.63          | 0.73 |
|       | <b>←</b>      | $\downarrow$ | $\rightarrow$ | $\uparrow$ |          |            | $\rightarrow$ | 0            | WBU    | n/a           |      |
| 159   | <b>←</b>      |              |               |            |          |            | Fairmo        | nt Stree     | et .   | <b>←</b>      | 27   |
| 0     | $\rightarrow$ | F            | airmont       | Street     |          |            |               |              |        | $\rightarrow$ | 0    |
|       |               |              |               |            |          |            |               |              |        |               |      |
|       | n/a           | EBU          | 0             | <b>←</b>   |          | ti.        | $\downarrow$  | <b>←</b>     | 1      | $\rightarrow$ |      |
| n/a   | n/a           | EBL          | 0             | <b>↑</b>   |          | Street     | 0             |              | ↑<br>0 | →<br>0        |      |
| n/a   | n/a<br>n/a    | EBL<br>EBT   | 0             | ↑<br>→     |          | 5th Street | 0             | 137          |        | 0             |      |
| n/a   | n/a           | EBL          | 0             | <b>↑</b>   |          | 6th Street |               |              |        |               |      |
| n/a   | n/a<br>n/a    | EBL<br>EBT   | 0             | ↑<br>→     | >        | 1          | 0             | 137          | 0      | 0             |      |
| n/a   | n/a<br>n/a    | EBL<br>EBT   | 0             | ↑<br>→     | 5 ←      |            | O NBN         | 0.80 NBL 137 | NBT 0  | NBR 0         |      |