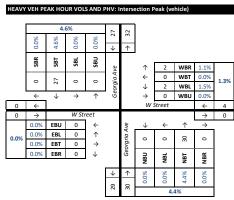

|       | $\rightarrow$ |                                       |                     |                 |          |              |                        |                          |                   | $\rightarrow$                  | 1    |
|-------|---------------|---------------------------------------|---------------------|-----------------|----------|--------------|------------------------|--------------------------|-------------------|--------------------------------|------|
|       | n/a           | EBU                                   | 0                   | <b>←</b>        |          | Ive          | $\downarrow$           | <b>←</b>                 | <b>↑</b>          | $\rightarrow$                  |      |
| n/a   | n/a           | EBL                                   | 0                   | $\uparrow$      |          | Georgria Ave | 1                      | 0                        | 1017              | 0                              |      |
| , -   | n/a           | EBT                                   | 0                   | $\rightarrow$   |          | org          |                        |                          | Ä                 |                                |      |
|       | n/a           | EBR                                   | 0                   | $\downarrow$    |          | 99           | NBU                    | NBL                      | NBT               | NBR                            |      |
|       |               |                                       |                     |                 | <b>+</b> | <b>↑</b>     | _                      |                          |                   |                                |      |
|       |               |                                       |                     |                 | -        |              | 0.25                   | n/a                      | 0.95              | n/a                            |      |
|       |               |                                       |                     |                 | 788      | 1018         |                        | 0.                       | 95                |                                |      |
| HEAVY | VEH PE        | AK HO                                 | UR VOL              | S AND I         | PHV: I   | nterso       | ection F               | Peak (ve                 | hicle)            |                                |      |
|       | R 0.0%        | 3.2%                                  | 1%<br>%0:0          | %0:0 <b>n</b>   | ← 23     | → 29         |                        |                          |                   |                                |      |
|       | SBR 0.0%      |                                       | _                   | <b>SBU</b> 0.0% | <b>V</b> |              | <b>↑</b>               | 6                        | WBR               | 9.5%                           |      |
|       | SBR           | SBT 3.2%                              | <b>SBL</b> 0.0%     | SBU             | <b>V</b> |              | ↑<br>←                 | 6                        | WBR<br>WBT        | 9.5%<br>0.0%                   | 9 2% |
|       |               | 23 <b>SBT</b> 3.2%                    | 0 SBL 0.0%          | O SBU           | <b>V</b> |              | <b>←</b>               | 0                        |                   |                                | 9.2% |
|       | ↑ 0 SBR       | SBT 3.2%                              | <b>SBL</b> 0.0%     | SBU             |          | 1            | <b>← ↓ →</b>           | 0<br>5<br>0              | WBT<br>WBL<br>WBU | 0.0%<br>8.8%<br>0.0%           | 9.2% |
| 0     | ↑ ↑ 0 SBR     | 23 <b>SBT</b> 3.2%                    | 0 SBL 0.0%          | O SBU           | <b>V</b> | 1            | <b>← ↓ →</b>           | 0                        | WBT<br>WBL<br>WBU | 0.0%<br>8.8%<br>0.0%<br>←      | 11   |
| 0     | ↓ ↑ ↑ 0 SBR   | ←         23         SBT         3.2% | %0°0 <b>18S</b> 0 → | ngs 0 ←         | <b>V</b> | ↑ Fai        | ←<br>↓<br>→<br>rmont S | 0<br>5<br>0<br>Street (s | WBT<br>WBL<br>WBU | 0.0%<br>8.8%<br>0.0%<br>←      |      |
|       | 0 SBR         | EE 23 SBT 3.2%                        | %0°0                | 0 ↑ ←           | <b>V</b> | ↑ Fai        | <b>← ↓ →</b>           | 0<br>5<br>0              | WBT<br>WBL<br>WBU | 0.0%<br>8.8%<br>0.0%<br>←      | 11   |
| _     | 0 SBR 0.0%    | RB                                    | %0:0 → 0 O          | 0 ↑ ← ↑         | <b>V</b> | ↑ Fai        | ←<br>↓<br>→<br>rmont S | 0<br>5<br>0<br>Street (s | WBT<br>WBL<br>WBU | 0.0%<br>8.8%<br>0.0%<br>←      | 11   |
| 1     | 0 SBR         | EE 23 SBT 3.2%                        | %0°0                | 0 ↑ ←           | <b>V</b> | 1            | ←<br>↓<br>→<br>rmont S | 0<br>5<br>0<br>5treet (s | WBT<br>WBL<br>WBU | 0.0%<br>8.8%<br>0.0%<br>←<br>→ | 11   |