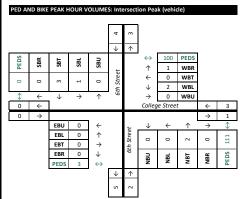

04:00 PM to 07:00 PM

63 WBR 0.83

0 WBT n/a

57 **WBL** 0.79

0.81

Location Washington DC Data Source: Gorove/Slade Associates, Inc.

| Intersection                                   | _   |        | gia Ave/0             |            | Ave & | Fairmo |                 |                          |                 |      |           |                      | _          |         |      |           |          |             |                                                               |
|------------------------------------------------|-----|--------|-----------------------|------------|-------|--------|-----------------|--------------------------|-----------------|------|-----------|----------------------|------------|---------|------|-----------|----------|-------------|---------------------------------------------------------------|
| ALL Direction Roadway                          |     |        | Southbou<br>Georgia A |            |       |        |                 | estbound<br>t Street (so | outh)           |      |           | orthbou<br>eorgria A |            |         |      | Ea        | stbound  |             |                                                               |
| VEHICLES Movement                              |     |        |                       |            | Peds  | U      | Left            | Thru Ri                  |                 | U    | Left      |                      |            | Peds    | U    | Left      | Thru Rig | ht Peds     | VEHICLE PEAK HOUR VOLS AND PHF: Intersection Peak (vehicle)   |
| 04:00 PM to 04:15 PM                           | 0   | 0      | 175                   | 0          | 0     | 0      | 23              |                          | 24 8            | 0    | 0         | 224                  | 0          | 5       | 0    | 0         | 0 0      |             | 0.94                                                          |
| 04:15 PM to 04:30 PM<br>04:30 PM to 04:45 PM   | 0   |        | 181<br>182            | 0          | 2     | 0      | 21<br>12        |                          | 21 8<br>16 4    | 0    | 0         | 228<br>219           | 0          | 6<br>15 | 0    | 0         | 0 0      |             | <u> </u>                                                      |
| 04:45 PM to 05:00 PM                           | 2   | 0      | 175                   | 0          | 0     | 0      | 15              |                          | 13 2            | 1    | 0         | 202                  | 0          | 10      | 0    | 0         | 0 0      |             | 0.94<br>0.25<br>0.25<br>0.25                                  |
| 05:00 PM to 05:15 PM                           | 0   | 0      | 179                   | 0          | 0     | 0      | 25              | 0 3                      | 31 8            | 0    | 0         | 231                  | 0          | 11      | 0    | 0         | 0 0      | 0           | SBL SBL SBL WBB                                               |
| 05:15 PM to 05:30 PM                           | 0   |        | 162                   | 0          | 0     | 0      | 18              |                          | 19 10           | 1    | 0         | 268                  | 0          | 10      | 0    | 0         | 0 0      | 20000000000 | \$ 0 MDT                                                      |
| 05:30 PM to 05:45 PM<br>05:45 PM to 06:00 PM   | 0   |        | 183<br>194            | 0          | 0     | 0      | 13<br>16        |                          | 16 10<br>15 6   | 0    | 0         | 242<br>248           | 0          | 15<br>8 | 0    | 0         | 0 0      |             | 0 0 WBT 57 WBL                                                |
| 06:00 PM to 06:15 PM                           | 0   | 0      | 191                   | 0          | 1     | 0      | 10              |                          | 13 10           | 0    | 0         | 259                  | 0          | 11      | 0    | 0         | 0 0      |             | ← ↓ → ↑ <sup>6</sup> → 0 WBU                                  |
| 06:15 PM to 06:30 PM                           | 1   | 0      | 188                   | 0          | 1     | 0      | 7               | 0 :                      | 14 10           | 1    | 0         | 185                  | 0          | 4       | 0    | 0         | 0 0      | 0           | 0 ← Fairmont Street (south)                                   |
| 06:30 PM to 06:45 PM<br>06:45 PM to 07:00 PM   | 0   |        | 193<br>171            | 0          | 0     | 0      | 13<br>6         |                          | 15 18<br>8 3    | 0    | 0         | 211<br>209           | 0          | 8       | 0    | 0         | 0 0      |             | 0 →<br>n/a EBU 0 ← % ↓ ← ↑                                    |
| 07:00 PM to 07:15 PM                           | ľ   | U      | 1/1                   | U          | 1     | U      | О               | U                        | 0 3             | U    | U         | 209                  | U          | 3       | U    | U         | 0 0      | , 0         | 4                                                             |
| 07:15 PM to 07:30 PM                           |     |        |                       |            |       |        |                 |                          |                 |      |           |                      |            |         |      |           |          |             | n/a EBT 0 → Sp 0 01                                           |
| 07:30 PM to 07:45 PM                           |     |        |                       |            |       |        |                 |                          |                 |      |           |                      |            |         |      |           |          |             |                                                               |
| 07:45 PM to 08:00 PM<br>08:00 PM to 08:15 PM   |     |        |                       |            |       |        |                 |                          |                 |      |           |                      |            |         |      |           |          |             |                                                               |
| 08:15 PM to 08:30 PM                           |     |        |                       |            |       |        |                 |                          |                 |      |           |                      |            |         |      |           |          |             |                                                               |
| 08:30 PM to 08:45 PM                           |     |        |                       |            |       |        |                 |                          |                 |      |           |                      |            |         |      |           |          |             | 0.95                                                          |
| 08:45 PM to 09:00 PM                           |     |        |                       |            |       |        |                 |                          |                 |      |           |                      |            |         |      |           |          |             |                                                               |
| INT. PEAK HR (ALL VEH)<br>05:15 PM to 06:15 PM | "   |        | 731                   | 0          | 2     | 0      | 57              |                          | 36              | 1    | 0         | 1017                 | 0          | 44      | 0    | 0         | 0 0      | 0           |                                                               |
| Peak Hour Overall                              | U   |        |                       | Right      | SB    | U      | Left            |                          | ght WB          | U    | Left      | Thru                 | Right      | NB      | U    | Left      | Thru Rig |             |                                                               |
| Factor (PHF) 0.99                              | n/i |        |                       | n/a        | 0.94  | n/a    | 0.79            |                          | .83 <b>0.81</b> | 0.25 | n/a       | 0.95                 | n/a        | 0.95    | n/a  | n/a       | n/a n/   |             |                                                               |
| HEAVY Direction                                |     |        | Southbou              |            |       |        |                 | estbound                 |                 |      |           | lorthbou             |            |         |      | Ea        | stbound  |             |                                                               |
| (FHWA 4+) Roadway                              |     |        | Georgia A<br>: Thru   | Right      |       | U      | Fairmon<br>Left | t Street (so<br>Thru Ri  | ght             | U    | G<br>Left | eorgria A<br>Thru    |            |         | U    | Left      | Thru Rig | ht          | HEAVY VEH PEAK HOUR VOLS AND PHV: Intersection Peak (vehicle) |
| 04:00 PM to 04:15 PM                           | . 0 | 0      | 7                     | 0          |       | 0      | 2               |                          | 1               | 0    | 0         | 6                    | 0          |         | 0    | 0         | 0 0      |             |                                                               |
| 04:15 PM to 04:30 PM                           | 0   | 0      | 8                     | 0          |       | 0      | 1               | 0                        | 2               | 0    | 0         | 8                    | 0          |         | 0    | 0         | 0 0      | )           | 3.1%                                                          |
| 04:30 PM to 04:45 PM                           | 0   |        | 9                     | 0          |       | 0      | 1               |                          | 1               | 0    | 0         | 12                   | 0          |         | 0    | 0         | 0 0      |             | %   %   %                                                     |
| 04:45 PM to 05:00 PM<br>05:00 PM to 05:15 PM   | 0   |        | 9                     | 0          |       | 0      | 1               | -                        | 1               | 0    | 0         | 8                    | 0          |         | 0    | 0         | 0 0      |             |                                                               |
| 05:15 PM to 05:30 PM                           | 0   | 0      | 8                     | 0          |       | 0      | 1               |                          | 1               | 0    | 0         | 5                    | 0          |         | 0    | 0         | 0 0      |             | 88 R1 88 R1 88 P1                                             |
| 05:30 PM to 05:45 PM                           | 0   | 0      | 4                     | 0          |       | 0      | 1               | 0                        | 2               | 0    | 0         | 5                    | 0          |         | 0    | 0         | 0 0      |             | 0 0 0 0 WBT                                                   |
| 05:45 PM to 06:00 PM                           | 0   |        | 6                     | 0          |       | 0      | 1               |                          | 1               | 0    | 0         | 4                    | 0          |         | 0    | 0         | 1 (      |             |                                                               |
| 06:00 PM to 06:15 PM<br>06:15 PM to 06:30 PM   | 0   |        | 5                     | 0          |       | 0      | 2               |                          | 1               | 0    | 0         | 9                    | 0          |         | 0    | 0         | 0 0      |             | $\begin{array}{c ccccccccccccccccccccccccccccccccccc$         |
| 06:30 PM to 06:45 PM                           | 0   | 0      | 3                     | 0          |       | 0      | 1               |                          | 0               | 0    | 0         | 5                    | 0          |         | 0    | 0         | 0 0      |             | 1 >                                                           |
| 06:45 PM to 07:00 PM                           | 0   | 0      | 4                     | 0          |       | 0      | 0               | 0                        | 0               | 0    | 0         | 9                    | 0          |         | 0    | 0         | 0 0      | )           | 0.0% <b>EBU</b> 0 ← § ↓ ← ↑                                   |
| 07:00 PM to 07:15 PM                           |     |        |                       |            |       |        |                 |                          |                 |      |           |                      |            |         |      |           |          |             | 0.0% EBL 0 ↑                                                  |
| 07:15 PM to 07:30 PM<br>07:30 PM to 07:45 PM   |     |        |                       |            |       |        |                 |                          |                 |      |           |                      |            |         |      |           |          |             | 0.0% EBT 1 → 50                                               |
| 07:45 PM to 08:00 PM                           |     |        |                       |            |       |        |                 |                          |                 |      |           |                      |            |         |      |           |          |             |                                                               |
| 08:00 PM to 08:15 PM                           |     |        |                       |            |       |        |                 |                          |                 |      |           |                      |            |         |      |           |          |             | 0.00                                                          |
| 08:15 PM to 08:30 PM                           |     |        |                       |            |       |        |                 |                          |                 |      |           |                      |            |         |      |           |          |             | 8 8                                                           |
| 08:30 PM to 08:45 PM<br>08:45 PM to 09:00 PM   |     |        |                       |            |       |        |                 |                          |                 |      |           |                      |            |         |      |           |          |             | 2.3%                                                          |
| INT. PEAK HR (ALL VEH                          | )   |        | 23                    |            |       |        | 1               | 1                        |                 |      |           | 23                   |            |         |      | 1         |          |             |                                                               |
| 05:15 PM to 06:15 PM                           | 0   | 0      | 23                    | 0          |       | 0      | 5               | 0                        | 6               | 0    | 0         | 23                   | 0          |         | 0    | 0         | 1 0      | ,           |                                                               |
| Heavy Vehicle % (PHV                           |     | % 0.09 |                       | 0.0%       | 3.1%  | 0.0%   |                 |                          | 5% 9.2%         | 0.0% |           |                      | 0.0%       | 2.3%    | 0.0% | 0.0%      | 0.0% 0.0 | 0.0%        |                                                               |
| 04:00 PM to 05:00 PM                           | "   | 0      | 33                    | 0          |       | 0      | 5               | _                        | 5               | 0    | 0         | 34                   | 0          |         | 0    | 0         | 0 0      |             |                                                               |
| Heavy Vehicle % (PHV                           | _   |        | 6 4.6%                | _          | 4.6%  | 0.0%   | -               |                          | 8% 6.9%         | 0.0% | _         | _                    | 0.0%       | 3.9%    | 0.0% | _         | 0.0% 0.0 |             |                                                               |
| Direction                                      | ı:  |        | Southbou              | ınd        |       |        | W               | estbound                 |                 |      | N         | lorthbou             | nd         |         |      | Ea        | stbound  |             |                                                               |
| BICYCLES Roadway                               |     |        | Georgia A             |            |       | U      |                 | t Street (so             |                 | L    |           | eorgria A            |            |         |      | 1.6       | The Die  |             | PED AND BIKE PEAK HOUR VOLUMES: Intersection Peak (vehicle)   |
| 04:00 PM to 04:15 PM                           | : U |        | 3                     | Right<br>0 |       | 0      | Left<br>0       |                          | ght<br>0        | 0    | Left<br>0 | Thru<br>3            | Right<br>0 |         | 0    | Left<br>0 | Thru Rig |             | PED AND BIKE PEAK HOOK VOLUMES: Intersection Peak (Venicle)   |
| 04:15 PM to 04:30 PM                           | 0   | 0      | 0                     | 0          |       | 0      | 0               |                          | 0               | 0    | 0         | 3                    | 0          |         | 0    | 0         | 0 0      |             | y 6                                                           |
| 04:30 PM to 04:45 PM                           | 0   |        | 2                     | 0          |       | 0      | 0               | 0                        | 0               | 0    | 0         | 0                    | 0          |         | 0    | 0         | 0 0      | )           | 15                                                            |
| 04:45 PM to 05:00 PM                           | 0   |        | 4                     | 0          |       | 0      | 0               |                          | 0               | 0    | 0         | 4                    | 0          |         | 0    | 0         | 0 0      |             | ↓ ↑ ↑ 3 PEDS                                                  |
| 05:00 PM to 05:15 PM<br>05:15 PM to 05:30 PM   | 0   |        | 1                     | 0          |       | 0      | 0               |                          | 0<br>1          | 0    | 0         | 9                    | 0          |         | 0    | 0         | 0 0      |             | SG 2 88                                                       |
| 05:30 PM to 05:45 PM                           | 0   |        | 3                     | 0          |       | 0      | 2               |                          | 1               | 0    | 0         | 5                    | 0          |         | 0    | 0         | 0 0      |             | ₹ ( 0 wm                                                      |
| 05:45 PM to 06:00 PM                           | 0   |        | 5                     | 0          |       | 0      | 0               |                          | 0               | 0    | 0         | 9                    | 0          |         | 0    | 0         | 1 0      |             | ↓ 2 WBL                                                       |
| 06:00 PM to 06:15 PM                           | 0   |        | 2                     | 0          |       | 0      | 0               |                          | 0               | 0    | 0         | 4                    | 0          |         | 0    | 0         | 0 0      |             |                                                               |
| 06:15 PM to 06:30 PM<br>06:30 PM to 06:45 PM   | 0   |        | 1<br>0                | 0          |       | 0      | 1               |                          | 1               | 0    | 0         | 4                    | 0          |         | 0    | 0         | 0 0      |             | 0 ← Fairmont Street (south) 1 →                               |
| 06:45 PM to 07:00 PM                           | 0   |        | 2                     | 0          |       | 0      | 1               |                          | 0               | 0    | 0         | 5                    | 0          |         | 0    | 0         | 0 0      |             | EBU 0 ← № ↓ ← ↑                                               |
| 07:00 PM to 07:15 PM                           |     |        |                       |            |       |        |                 |                          |                 |      |           |                      |            |         |      |           |          |             | EBL 0 ↑ 0 0 2                                                 |
| 07:15 PM to 07:30 PM                           |     |        |                       |            |       | l      |                 |                          |                 | 1    |           |                      |            |         |      |           |          |             | EBT 1 → So                                                    |
| 07:30 PM to 07:45 PM<br>07:45 PM to 08:00 PM   |     |        |                       |            |       |        |                 |                          |                 |      |           |                      |            |         |      |           |          |             | EBR   0   ↓   0   1   1   1   1   1   1   1   1   1           |
| 08:00 PM to 08:15 PM                           |     |        |                       |            |       | l      |                 |                          |                 | 1    |           |                      |            |         |      |           |          |             | PEDS 44                                                       |
| 08:15 PM to 08:30 PM                           |     |        |                       |            |       | l      |                 |                          |                 | 1    |           |                      |            |         |      |           |          |             | 115                                                           |
| 08:30 PM to 08:45 PM                           |     |        |                       |            |       | l      |                 |                          |                 | 1    |           |                      |            |         |      |           |          |             | 7                                                             |
| 08:45 PM to 09:00 PM<br>INT. PEAK HR (ALL VEH) | 1)  |        | 15                    |            |       |        | 4               |                          |                 |      |           | 27                   |            |         |      | 1         |          |             |                                                               |
| 05:15 PM to 06:15 PM                           | ' o | 2      | -                     | 0          |       | 0      | 2               |                          | 2               | 0    |           | 27                   | 0          |         | 0    | 0         | 1 0      |             |                                                               |
| INT. PEAK HR (BIKES                            | )   |        | 15                    |            |       |        | 4               | 1                        |                 |      |           | 27                   |            |         |      | 1         |          |             |                                                               |
| 05:15 PM to 06:15 PM                           | 0   | 2      | 13                    | 0          |       | 0      | 2               | 0                        | 2               | 0    | 0         | 27                   | 0          |         | 0    | 0         | 1 0      |             |                                                               |