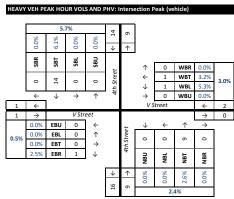

| Intersection:                                  | 1.     | _ /6th :    | Street &    | Fairmo       | nt Stree | et       |              |              |              |            |        |              |                  |              |            |        |              |                 |                |           |
|------------------------------------------------|--------|-------------|-------------|--------------|----------|----------|--------------|--------------|--------------|------------|--------|--------------|------------------|--------------|------------|--------|--------------|-----------------|----------------|-----------|
| ALL Direction:                                 |        | Sc          | outhbou     | und          |          |          |              | /estbou      |              |            |        |              | rthbou           |              |            |        |              | astbou          |                |           |
| VEHICLES Roadway:<br>Movement:                 | U      | Left        | Thru        | Right        | Peds     | U        | Fair<br>Left | mont St      | Right        | Peds       | U      | Left         | th Stree<br>Thru | t<br>Right   | Peds       | U      | Fair<br>Left | rmont S<br>Thru | treet<br>Right | Peds      |
| 04:00 PM to 04:15 PM                           | 0      | 0           | 0           | 0            | 0        | 0        | 0            | 10           | 0            | 50         | 0      | 30           | 0                | 1            | 10         | 0      | 0            | 0               | 0              | 15        |
| 04:15 PM to 04:30 PM                           | 0      | 0           | 0           | 0            | 0        | 0        | 0            | 4            | 0            | 75         | 0      | 33           | 0                | 0            | 15         | 0      | 0            | 0               | 0              | 12        |
| 04:30 PM to 04:45 PM                           | 0      | 0           | 0           | 0            | 0        | 0        | 0            | 4<br>5       | 0            | 44         | 0      | 29           | 0                | 0            | 7<br>9     | 0      | 0            | 0               | 0              | 14        |
| 04:45 PM to 05:00 PM<br>05:00 PM to 05:15 PM   | 0      | 0           | 0           | 0            | 0        | 0        | 1 2          | 6            | 0            | 61<br>97   | 0      | 25<br>43     | 0                | 0            | 15         | 0      | 0            | 0               | 0              | 16<br>20  |
| 05:15 PM to 05:30 PM                           | 0      | 0           | 0           | 0            | 0        | 0        | 2            | 7            | 0            | 48         | 0      | 40           | 0                | 0            | 15         | 0      | 0            | 0               | 0              | 19        |
| 05:30 PM to 05:45 PM                           | 0      | 0           | 0           | 0            | 0        | 0        | 0            | 4            | 0            | 45         | 0      | 28           | 0                | 0            | 13         | 0      | 0            | 0               | 0              | 14        |
| 05:45 PM to 06:00 PM<br>06:00 PM to 06:15 PM   | 0      | 0           | 0           | 0            | 0        | 0        | 0            | 4            | 0            | 49<br>39   | 0      | 17<br>19     | 0                | 0            | 5<br>8     | 0      | 0            | 0               | 0              | 11<br>30  |
| 06:15 PM to 06:30 PM                           | 0      | 0           | 0           | 0            | 0        | 0        | 0            | 2            | 0            | 33         | 0      | 18           | 0                | 0            | 5          | 0      | 0            | 0               | 0              | 14        |
| 06:30 PM to 06:45 PM                           | 0      | 0           | 0           | 0            | 0        | 0        | 0            | 5            | 0            | 39         | 0      | 22           | 0                | 0            | 13         | 0      | 0            | 0               | 0              | 32        |
| 06:45 PM to 07:00 PM                           | 0      | 0           | 0           | 0            | 0        | 0        | 0            | 6            | 0            | 24         | 0      | 14           | 0                | 0            | 9          | 0      | 0            | 0               | 0              | 9         |
| 07:00 PM to 07:15 PM<br>07:15 PM to 07:30 PM   |        |             |             |              |          |          |              |              |              |            |        |              |                  |              |            |        |              |                 |                |           |
| 07:30 PM to 07:45 PM                           |        |             |             |              |          |          |              |              |              |            |        |              |                  |              |            |        |              |                 |                |           |
| 07:45 PM to 08:00 PM                           |        |             |             |              |          |          |              |              |              |            |        |              |                  |              |            |        |              |                 |                |           |
| 08:00 PM to 08:15 PM                           |        |             |             |              |          |          |              |              |              |            |        |              |                  |              |            |        |              |                 |                |           |
| 08:15 PM to 08:30 PM<br>08:30 PM to 08:45 PM   |        |             |             |              |          |          |              |              |              |            |        |              |                  |              |            |        |              |                 |                |           |
| 08:45 PM to 09:00 PM                           |        |             |             |              |          |          |              |              |              |            |        |              |                  |              |            |        |              |                 |                |           |
| INT. PEAK HR (ALL VEH)                         |        | 1           | 0           |              | 0        |          | _            | 27           |              | 250        |        |              | 37               |              | 46         |        |              | 0               |                | 69        |
| 04:30 PM to 05:30 PM  Peak Hour Overall        | 0<br>U | 0<br>Left   | - O         | 0<br>Pight   | SB       | 0        | 5<br>Left    | Z2<br>Thru   | 0<br>Right   |            | 0<br>U | 137          | 0<br>Thru        | 0<br>Right   |            | 0<br>U | 0<br>Left    | O Thru          | 0<br>Pight     |           |
| Peak Hour Overall<br>Factor (PHF) 0.80         | n/a    | Left<br>n/a | Thru<br>n/a | Right<br>n/a | n/a      | U<br>n/a | Left<br>0.63 | Thru<br>0.79 | Right<br>n/a | WB<br>0.75 | n/a    | Left<br>0.80 | Thru<br>n/a      | Right<br>n/a | NB<br>0.80 | n/a    | Left<br>n/a  | Thru<br>n/a     | Right<br>n/a   | EB<br>n/a |
| HEAVY Direction:                               |        |             | outhbou     |              |          |          |              | /estbou      |              |            |        |              | rthbou           |              |            |        |              | astbou          |                |           |
| VEHICLES Roadway:<br>(FHWA 4+) Movement:       | L.     |             | -           | p: -         |          |          |              | mont Si      |              |            |        |              | th Stree         |              |            |        |              | mont S          |                |           |
| 04:00 PM to 04:15 PM                           | 0      | Left<br>0   | Thru<br>0   | Right<br>0   |          | 0        | Left<br>0    | Thru<br>0    | Right<br>0   |            | 0      | Left<br>4    | Thru<br>0        | Right<br>0   |            | 0      | Left<br>0    | Thru<br>0       | Right<br>0     |           |
| 04:15 PM to 04:15 PM                           | 0      | 0           | 0           | 0            |          | 0        | 0            | 0            | 0            |            | 0      | 3            | 0                | 0            |            | 0      | 0            | 0               | 0              |           |
| 04:30 PM to 04:45 PM                           | 0      | 0           | 0           | 0            |          | 0        | 0            | 0            | 0            |            | 0      | 3            | 0                | 0            |            | 0      | 0            | 0               | 0              |           |
| 04:45 PM to 05:00 PM                           | 0      | 0           | 0           | 0            |          | 0        | 0            | 0            | 0            |            | 0      | 3            | 0                | 0            |            | 0      | 0            | 0               | 0              |           |
| 05:00 PM to 05:15 PM                           | 0      | 0           | 0           | 0            |          | 0        | 0            | 0            | 0            |            | 0      | 1 2          | 0                | 0            |            | 0      | 0            | 0               | 0              |           |
| 05:15 PM to 05:30 PM<br>05:30 PM to 05:45 PM   | 0      | 0           | 0           | 0            |          | 0        | 0            | 0            | 0            |            | 0      | 3            | 0                | 0            |            | 0      | 0            | 0               | 0              | 3333333   |
| 05:45 PM to 06:00 PM                           | 0      | 0           | 0           | 0            |          | 0        | 0            | 0            | 0            |            | 0      | 3            | 0                | 0            |            | 0      | 0            | 0               | 0              |           |
| 06:00 PM to 06:15 PM                           | 0      | 0           | 0           | 0            |          | 0        | 0            | 0            | 0            |            | 0      | 2            | 0                | 0            |            | 0      | 0            | 0               | 0              |           |
| 06:15 PM to 06:30 PM<br>06:30 PM to 06:45 PM   | 0      | 0           | 0           | 0            |          | 0        | 0            | 0            | 0            |            | 0      | 2            | 0                | 0            |            | 0      | 0            | 0               | 0              |           |
| 06:45 PM to 07:00 PM                           | 0      | 0           | 0           | 0            |          | 0        | 0            | 0            | 0            |            | 0      | 0            | 0                | 0            |            | 0      | 0            | 0               | 0              |           |
| 07:00 PM to 07:15 PM                           |        |             |             |              |          |          |              |              |              |            |        |              |                  |              |            |        |              |                 |                |           |
| 07:15 PM to 07:30 PM                           |        |             |             |              |          |          |              |              |              |            |        |              |                  |              |            |        |              |                 |                |           |
| 07:30 PM to 07:45 PM<br>07:45 PM to 08:00 PM   |        |             |             |              |          |          |              |              |              |            |        |              |                  |              |            |        |              |                 |                |           |
| 08:00 PM to 08:15 PM                           |        |             |             |              |          |          |              |              |              |            |        |              |                  |              |            |        |              |                 |                |           |
| 08:15 PM to 08:30 PM                           |        |             |             |              |          |          |              |              |              |            |        |              |                  |              |            |        |              |                 |                |           |
| 08:30 PM to 08:45 PM                           |        |             |             |              |          |          |              |              |              |            |        |              |                  |              |            |        |              |                 |                |           |
| 08:45 PM to 09:00 PM<br>INT. PEAK HR (ALL VEH) |        |             | 0           |              |          |          |              | 0            |              |            |        |              | 9                |              |            |        |              | 0               |                |           |
| 04:30 PM to 05:30 PM                           | 0      | 0           | 0           | 0            | 1        | 0        | 0            | 0            | 0            |            | 0      | 9            | 0                | 0            |            | 0      | 0            | 0               | 0              |           |
| Heavy Vehicle % (PHV)                          | 0.0%   | 0.0%        | 0.0%        | 0.0%         | 0.0%     | 0.0%     | 0.0%         | 0.0%         | 0.0%         | 0.0%       | 0.0%   | 6.6%         | 0.0%             | 0.0%         | 6.6%       | 0.0%   | 0.0%         | 0.0%            | 0.0%           | 0.0%      |
| INT. PEAK HR (HV ONLY)                         |        | 1           | 0           |              |          |          |              | 0            | _            |            |        |              | 3                |              |            |        |              | 0               |                |           |
| 04:00 PM to 05:00 PM<br>Heavy Vehicle % (PHV): | 0.0%   | 0.0%        | 0.0%        | 0.0%         | 0.0%     | 0.0%     | 0.0%         | 0.0%         | 0.0%         | 0.0%       | 0.0%   | 13<br>11.1%  | 0.0%             | 0.0%         | 11.0%      | 0.0%   | 0.0%         | 0.0%            | 0.0%           | 0.0%      |
| Direction:                                     |        | _           | outhbou     | _            |          |          | _            | /estbou      | _            |            |        |              | rthbou           | _            |            |        | _            | astbou          | _              |           |
| BICYCLES Roadway:                              |        |             |             |              |          |          |              | mont S       |              |            |        |              | th Stree         |              |            |        |              | mont S          |                |           |
| 04:00 PM to 04:15 PM                           | 0      | Left<br>0   | Thru<br>0   | Right<br>0   |          | 0        | Left<br>0    | Thru<br>0    | Right<br>0   |            | 0      | Left<br>1    | Thru<br>0        | Right<br>0   |            | 0      | Left<br>0    | Thru<br>0       | Right<br>0     |           |
| 04:15 PM to 04:15 PM                           | 0      | 0           | 0           | 0            |          | 0        | 1            | 0            | 0            |            | 0      | 0            | 0                | 0            |            | 0      | 0            | 0               | 0              |           |
| 04:30 PM to 04:45 PM                           | 0      | 0           | 0           | 0            |          | 0        | 0            | 0            | 0            |            | 0      | 1            | 0                | 1            |            | 0      | 0            | 0               | 0              |           |
| 04:45 PM to 05:00 PM                           | 0      | 0           | 0           | 0            |          | 0        | 0            | 0            | 0            |            | 0      | 0            | 0                | 0            | 999999     | 0      | 0            | 0               | 0              |           |
| 05:00 PM to 05:15 PM<br>05:15 PM to 05:30 PM   | 0      | 0           | 0           | 0            |          | 0        | 0            | 0            | 0            |            | 0      | 0            | 0                | 1 0          |            | 0      | 0            | 0               | 0              |           |
| 05:30 PM to 05:45 PM                           | 0      | 0           | 0           | 0            |          | 0        | 0            | 0            | 0            |            | 0      | 0            | 0                | 0            |            | 0      | 0            | 0               | 1              |           |
| 05:45 PM to 06:00 PM                           | 0      | 0           | 0           | 0            |          | 0        | 1            | 0            | 0            |            | 0      | 1            | 0                | 0            |            | 0      | 0            | 1               | 0              |           |
| 06:00 PM to 06:15 PM                           | 0      | 0           | 0           | 0            |          | 0        | 0            | 0            | 0            |            | 0      | 0            | 0                | 1            |            | 0      | 0            | 0               | 2              |           |
| 06:15 PM to 06:30 PM<br>06:30 PM to 06:45 PM   | 0      | 0           | 0           | 0            |          | 0        | 2            | 0            | 0            |            | 0      | 0            | 0                | 0            |            | 0      | 0            | 0               | 0              |           |
| 06:45 PM to 07:00 PM                           | 0      | 0           | 0           | 0            |          | 0        | 1            | 0            | 0            |            | 0      | 0            | 1                | 0            |            | 0      | 0            | 0               | 0              |           |
| 07:00 PM to 07:15 PM                           |        |             |             |              |          | l        |              |              |              |            | l      |              |                  |              |            | l      |              |                 |                |           |
| 07:15 PM to 07:30 PM                           |        |             |             |              |          | l        |              |              |              |            | l      |              |                  |              |            | l      |              |                 |                |           |
| 07:30 PM to 07:45 PM<br>07:45 PM to 08:00 PM   |        |             |             |              |          | l        |              |              |              |            | l      |              |                  |              |            | l      |              |                 |                |           |
| 08:00 PM to 08:00 PM                           |        |             |             |              |          | ĺ        |              |              |              |            | ĺ      |              |                  |              |            |        |              |                 |                |           |
| 08:15 PM to 08:30 PM                           |        |             |             |              |          | l        |              |              |              |            | l      |              |                  |              |            | l      |              |                 |                |           |
| 08:30 PM to 08:45 PM                           |        |             |             |              |          | l        |              |              |              |            | l      |              |                  |              |            | l      |              |                 |                |           |
| 08:45 PM to 09:00 PM<br>INT. PEAK HR (ALL VEH) |        |             | 0           |              |          |          |              | 1            |              |            |        |              | 1                |              |            |        |              | 0               |                |           |
| 04:30 PM to 05:30 PM                           | 0      | 0           | 0           | 0            |          | 0        | 1            | 0            | 0            |            | 0      | 2            | 0                | 2            |            | 0      | 0            | 0               | 0              |           |
| INT. PEAK HR (BIKES)                           |        |             | 0           |              |          |          |              | 2            |              |            |        |              | _                |              |            |        |              | 4               |                |           |
| 05:15 PM to 06:15 PM                           | 0      | 0           | 0           | 0            |          | 0        | 2            | 0            | 0            |            | 0      | 2            | 0                | 1            |            | 0      | 0            | 1               | 3              |           |

| VEHIC | E PEAK        | HOUR         | VOLS A        | ND PHF     | : Inte   | rsectio    | on Peak       | (vehicl      | e)     |               |      |
|-------|---------------|--------------|---------------|------------|----------|------------|---------------|--------------|--------|---------------|------|
|       |               | n            | /a            |            | 0        | 0          | Ì             |              |        |               |      |
|       | n/a           | n/a          | u/a           | n/a        | _        | _          |               |              |        |               |      |
|       | ~             | _            |               | _          | <b>V</b> | 1          | l             |              |        |               |      |
|       | SBR           | SBT          | SBL           | SBU        |          |            | $\uparrow$    | 0            | WBR    | n/a           |      |
|       | 0             | 0            | 0             | 0          |          |            | $\leftarrow$  | 22           | WBT    | 0.79          | 0.75 |
|       | )             |              | ,             | )          |          |            | $\downarrow$  | 5            | WBL    | 0.63          | 0.73 |
|       | <b>←</b>      | $\downarrow$ | $\rightarrow$ | $\uparrow$ |          |            | $\rightarrow$ | 0            | WBU    | n/a           |      |
| 159   | <b>←</b>      |              |               |            |          |            | Fairmo        | nt Stree     | et .   | <b>←</b>      | 27   |
| 0     | $\rightarrow$ | F            | airmont       | Street     |          |            |               |              |        | $\rightarrow$ | 0    |
|       |               |              |               |            |          |            |               |              |        |               |      |
|       | n/a           | EBU          | 0             | <b>←</b>   |          | ti.        | $\downarrow$  | <b>←</b>     | 1      | $\rightarrow$ |      |
| n/a   | n/a           | EBL          | 0             | <b>↑</b>   |          | Street     | 0             |              | ↑<br>0 | →<br>0        |      |
| n/a   | n/a<br>n/a    | EBL<br>EBT   | 0             | ↑<br>→     |          | 5th Street | 0             | 137          |        | 0             |      |
| n/a   | n/a           | EBL          | 0             | <b>↑</b>   |          | 6th Street |               |              |        |               |      |
| n/a   | n/a<br>n/a    | EBL<br>EBT   | 0             | ↑<br>→     | >        | 1          | 0             | 137          | 0      | 0             |      |
| n/a   | n/a<br>n/a    | EBL<br>EBT   | 0             | ↑<br>→     | 5 ←      |            | O NBN         | 0.80 NBL 137 | NBT 0  | NBR 0         |      |