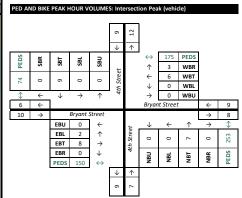

04:00 PM to 07:00 PM

63 WBR 0.83

0 WBT n/a

57 **WBL** 0.79

0.81

Location Washington DC Data Source: Gorove/Slade Associates, Inc.

| Intersection                                   | _   |        | gia Ave/0             |            | Ave & | Fairmo |                 |                          |                 |      |           |                      | _          |         |      |           |          |             |                                                               |
|------------------------------------------------|-----|--------|-----------------------|------------|-------|--------|-----------------|--------------------------|-----------------|------|-----------|----------------------|------------|---------|------|-----------|----------|-------------|---------------------------------------------------------------|
| ALL Direction Roadway                          |     |        | Southbou<br>Georgia A |            |       |        |                 | estbound<br>t Street (so | outh)           |      |           | orthbou<br>eorgria A |            |         |      | Ea        | stbound  |             |                                                               |
| VEHICLES Movement                              |     |        |                       |            | Peds  | U      | Left            | Thru Ri                  |                 | U    | Left      |                      |            | Peds    | U    | Left      | Thru Rig | ht Peds     | VEHICLE PEAK HOUR VOLS AND PHF: Intersection Peak (vehicle)   |
| 04:00 PM to 04:15 PM                           | 0   | 0      | 175                   | 0          | 0     | 0      | 23              |                          | 24 8            | 0    | 0         | 224                  | 0          | 5       | 0    | 0         | 0 0      |             | 0.94                                                          |
| 04:15 PM to 04:30 PM<br>04:30 PM to 04:45 PM   | 0   |        | 181<br>182            | 0          | 2     | 0      | 21<br>12        |                          | 21 8<br>16 4    | 0    | 0         | 228<br>219           | 0          | 6<br>15 | 0    | 0         | 0 0      |             | <u> </u>                                                      |
| 04:45 PM to 05:00 PM                           | 2   | 0      | 175                   | 0          | 0     | 0      | 15              |                          | 13 2            | 1    | 0         | 202                  | 0          | 10      | 0    | 0         | 0 0      |             | 0.94<br>0.25<br>0.25<br>0.25                                  |
| 05:00 PM to 05:15 PM                           | 0   | 0      | 179                   | 0          | 0     | 0      | 25              | 0 3                      | 31 8            | 0    | 0         | 231                  | 0          | 11      | 0    | 0         | 0 0      | 0           | SBL SBL SBL WBB                                               |
| 05:15 PM to 05:30 PM                           | 0   |        | 162                   | 0          | 0     | 0      | 18              |                          | 19 10           | 1    | 0         | 268                  | 0          | 10      | 0    | 0         | 0 0      | 20000000000 | \$ 0 MDT                                                      |
| 05:30 PM to 05:45 PM<br>05:45 PM to 06:00 PM   | 0   |        | 183<br>194            | 0          | 0     | 0      | 13<br>16        |                          | 16 10<br>15 6   | 0    | 0         | 242<br>248           | 0          | 15<br>8 | 0    | 0         | 0 0      |             | 0 0 WBT 57 WBL                                                |
| 06:00 PM to 06:15 PM                           | 0   | 0      | 191                   | 0          | 1     | 0      | 10              |                          | 13 10           | 0    | 0         | 259                  | 0          | 11      | 0    | 0         | 0 0      |             | ← ↓ → ↑ <sup>6</sup> → 0 WBU                                  |
| 06:15 PM to 06:30 PM                           | 1   | 0      | 188                   | 0          | 1     | 0      | 7               | 0 :                      | 14 10           | 1    | 0         | 185                  | 0          | 4       | 0    | 0         | 0 0      | 0           | 0 ← Fairmont Street (south)                                   |
| 06:30 PM to 06:45 PM<br>06:45 PM to 07:00 PM   | 0   |        | 193<br>171            | 0          | 0     | 0      | 13<br>6         |                          | 15 18<br>8 3    | 0    | 0         | 211<br>209           | 0          | 8       | 0    | 0         | 0 0      |             | 0 →<br>n/a EBU 0 ← % ↓ ← ↑                                    |
| 07:00 PM to 07:15 PM                           | ľ   | U      | 1/1                   | U          | 1     | U      | О               | U                        | 0 3             | U    | U         | 209                  | U          | 3       | U    | U         | 0 0      | , 0         | 4                                                             |
| 07:15 PM to 07:30 PM                           |     |        |                       |            |       |        |                 |                          |                 |      |           |                      |            |         |      |           |          |             | n/a EBT 0 → Sp 0 01                                           |
| 07:30 PM to 07:45 PM                           |     |        |                       |            |       |        |                 |                          |                 |      |           |                      |            |         |      |           |          |             |                                                               |
| 07:45 PM to 08:00 PM<br>08:00 PM to 08:15 PM   |     |        |                       |            |       |        |                 |                          |                 |      |           |                      |            |         |      |           |          |             |                                                               |
| 08:15 PM to 08:30 PM                           |     |        |                       |            |       |        |                 |                          |                 |      |           |                      |            |         |      |           |          |             |                                                               |
| 08:30 PM to 08:45 PM                           |     |        |                       |            |       |        |                 |                          |                 |      |           |                      |            |         |      |           |          |             | 0.95                                                          |
| 08:45 PM to 09:00 PM                           |     |        |                       |            |       |        |                 |                          |                 |      |           |                      |            |         |      |           |          |             |                                                               |
| INT. PEAK HR (ALL VEH)<br>05:15 PM to 06:15 PM | "   |        | 731                   | 0          | 2     | 0      | 57              |                          | 36              | 1    | 0         | 1017                 | 0          | 44      | 0    | 0         | 0 0      | 0           |                                                               |
| Peak Hour Overall                              | U   |        |                       | Right      | SB    | U      | Left            |                          | ght WB          | U    | Left      | Thru                 | Right      | NB      | U    | Left      | Thru Rig |             |                                                               |
| Factor (PHF) 0.99                              | n/i |        |                       | n/a        | 0.94  | n/a    | 0.79            |                          | .83 <b>0.81</b> | 0.25 | n/a       | 0.95                 | n/a        | 0.95    | n/a  | n/a       | n/a n/   |             |                                                               |
| HEAVY Direction                                |     |        | Southbou              |            |       |        |                 | estbound                 |                 |      |           | lorthbou             |            |         |      | Ea        | stbound  |             |                                                               |
| (FHWA 4+) Roadway                              |     |        | Georgia A<br>: Thru   | Right      |       | U      | Fairmon<br>Left | t Street (so<br>Thru Ri  | ght             | U    | G<br>Left | eorgria A<br>Thru    |            |         | U    | Left      | Thru Rig | ht          | HEAVY VEH PEAK HOUR VOLS AND PHV: Intersection Peak (vehicle) |
| 04:00 PM to 04:15 PM                           | . 0 | 0      | 7                     | 0          |       | 0      | 2               |                          | 1               | 0    | 0         | 6                    | 0          |         | 0    | 0         | 0 0      |             |                                                               |
| 04:15 PM to 04:30 PM                           | 0   | 0      | 8                     | 0          |       | 0      | 1               | 0                        | 2               | 0    | 0         | 8                    | 0          |         | 0    | 0         | 0 0      | )           | 3.1%                                                          |
| 04:30 PM to 04:45 PM                           | 0   |        | 9                     | 0          |       | 0      | 1               |                          | 1               | 0    | 0         | 12                   | 0          |         | 0    | 0         | 0 0      |             | %   %   %                                                     |
| 04:45 PM to 05:00 PM<br>05:00 PM to 05:15 PM   | 0   |        | 9                     | 0          |       | 0      | 1               | -                        | 1               | 0    | 0         | 8                    | 0          |         | 0    | 0         | 0 0      |             |                                                               |
| 05:15 PM to 05:30 PM                           | 0   | 0      | 8                     | 0          |       | 0      | 1               |                          | 1               | 0    | 0         | 5                    | 0          |         | 0    | 0         | 0 0      |             | 88 R1 88 R1 88 P1                                             |
| 05:30 PM to 05:45 PM                           | 0   | 0      | 4                     | 0          |       | 0      | 1               | 0                        | 2               | 0    | 0         | 5                    | 0          |         | 0    | 0         | 0 0      |             | 0 0 0 0 WBT                                                   |
| 05:45 PM to 06:00 PM                           | 0   |        | 6                     | 0          |       | 0      | 1               |                          | 1               | 0    | 0         | 4                    | 0          |         | 0    | 0         | 1 (      |             |                                                               |
| 06:00 PM to 06:15 PM<br>06:15 PM to 06:30 PM   | 0   |        | 5                     | 0          |       | 0      | 2               |                          | 1               | 0    | 0         | 9                    | 0          |         | 0    | 0         | 0 0      |             | $\begin{array}{c ccccccccccccccccccccccccccccccccccc$         |
| 06:30 PM to 06:45 PM                           | 0   | 0      | 3                     | 0          |       | 0      | 1               |                          | 0               | 0    | 0         | 5                    | 0          |         | 0    | 0         | 0 0      |             | 1 >                                                           |
| 06:45 PM to 07:00 PM                           | 0   | 0      | 4                     | 0          |       | 0      | 0               | 0                        | 0               | 0    | 0         | 9                    | 0          |         | 0    | 0         | 0 0      | )           | 0.0% <b>EBU</b> 0 ← § ↓ ← ↑                                   |
| 07:00 PM to 07:15 PM                           |     |        |                       |            |       |        |                 |                          |                 |      |           |                      |            |         |      |           |          |             | 0.0% EBL 0 ↑                                                  |
| 07:15 PM to 07:30 PM<br>07:30 PM to 07:45 PM   |     |        |                       |            |       |        |                 |                          |                 |      |           |                      |            |         |      |           |          |             | 0.0% EBT 1 → 50                                               |
| 07:45 PM to 08:00 PM                           |     |        |                       |            |       |        |                 |                          |                 |      |           |                      |            |         |      |           |          |             |                                                               |
| 08:00 PM to 08:15 PM                           |     |        |                       |            |       |        |                 |                          |                 |      |           |                      |            |         |      |           |          |             | 0.00                                                          |
| 08:15 PM to 08:30 PM                           |     |        |                       |            |       |        |                 |                          |                 |      |           |                      |            |         |      |           |          |             | 8 8                                                           |
| 08:30 PM to 08:45 PM<br>08:45 PM to 09:00 PM   |     |        |                       |            |       |        |                 |                          |                 |      |           |                      |            |         |      |           |          |             | 2.3%                                                          |
| INT. PEAK HR (ALL VEH                          | )   |        | 23                    |            |       |        | 1               | 1                        |                 |      |           | 23                   |            |         |      | 1         |          |             |                                                               |
| 05:15 PM to 06:15 PM                           | 0   | 0      | 23                    | 0          |       | 0      | 5               | 0                        | 6               | 0    | 0         | 23                   | 0          |         | 0    | 0         | 1 0      | ,           |                                                               |
| Heavy Vehicle % (PHV                           |     | % 0.09 |                       | 0.0%       | 3.1%  | 0.0%   |                 |                          | 5% 9.2%         | 0.0% |           |                      | 0.0%       | 2.3%    | 0.0% | 0.0%      | 0.0% 0.0 | 0.0%        |                                                               |
| 04:00 PM to 05:00 PM                           | "   | 0      | 33                    | 0          |       | 0      | 5               | _                        | 5               | 0    | 0         | 34                   | 0          |         | 0    | 0         | 0 0      |             |                                                               |
| Heavy Vehicle % (PHV                           | _   |        | 6 4.6%                | _          | 4.6%  | 0.0%   | -               |                          | 8% 6.9%         | 0.0% | _         | _                    | 0.0%       | 3.9%    | 0.0% | _         | 0.0% 0.0 |             |                                                               |
| Direction                                      | ı:  |        | Southbou              | ınd        |       |        | W               | estbound                 |                 |      | N         | lorthbou             | nd         |         |      | Ea        | stbound  |             |                                                               |
| BICYCLES Roadway                               |     |        | Georgia A             |            |       | U      |                 | t Street (so             |                 | L    |           | eorgria A            |            |         |      | 1.6       | The Die  |             | PED AND BIKE PEAK HOUR VOLUMES: Intersection Peak (vehicle)   |
| 04:00 PM to 04:15 PM                           | : U |        | 3                     | Right<br>0 |       | 0      | Left<br>0       |                          | ght<br>0        | 0    | Left<br>0 | Thru<br>3            | Right<br>0 |         | 0    | Left<br>0 | Thru Rig |             | PED AND BIKE PEAK HOOK VOLUMES: Intersection Peak (Venicle)   |
| 04:15 PM to 04:30 PM                           | 0   | 0      | 0                     | 0          |       | 0      | 0               |                          | 0               | 0    | 0         | 3                    | 0          |         | 0    | 0         | 0 0      |             | y 6                                                           |
| 04:30 PM to 04:45 PM                           | 0   |        | 2                     | 0          |       | 0      | 0               | 0                        | 0               | 0    | 0         | 0                    | 0          |         | 0    | 0         | 0 0      | )           | 15                                                            |
| 04:45 PM to 05:00 PM                           | 0   |        | 4                     | 0          |       | 0      | 0               |                          | 0               | 0    | 0         | 4                    | 0          |         | 0    | 0         | 0 0      |             | ↓ ↑ ↑ 3 PEDS                                                  |
| 05:00 PM to 05:15 PM<br>05:15 PM to 05:30 PM   | 0   |        | 1                     | 0          |       | 0      | 0               |                          | 0<br>1          | 0    | 0         | 9                    | 0          |         | 0    | 0         | 0 0      |             | SG 2 88                                                       |
| 05:30 PM to 05:45 PM                           | 0   |        | 3                     | 0          |       | 0      | 2               |                          | 1               | 0    | 0         | 5                    | 0          |         | 0    | 0         | 0 0      |             | ₹ ( 0 wm                                                      |
| 05:45 PM to 06:00 PM                           | 0   |        | 5                     | 0          |       | 0      | 0               |                          | 0               | 0    | 0         | 9                    | 0          |         | 0    | 0         | 1 0      |             | ↓ 2 WBL                                                       |
| 06:00 PM to 06:15 PM                           | 0   |        | 2                     | 0          |       | 0      | 0               |                          | 0               | 0    | 0         | 4                    | 0          |         | 0    | 0         | 0 0      |             |                                                               |
| 06:15 PM to 06:30 PM<br>06:30 PM to 06:45 PM   | 0   |        | 1<br>0                | 0          |       | 0      | 1               |                          | 1               | 0    | 0         | 4                    | 0          |         | 0    | 0         | 0 0      |             | 0 ← Fairmont Street (south) 1 →                               |
| 06:45 PM to 07:00 PM                           | 0   |        | 2                     | 0          |       | 0      | 1               |                          | 0               | 0    | 0         | 5                    | 0          |         | 0    | 0         | 0 0      |             | EBU 0 ← № ↓ ← ↑                                               |
| 07:00 PM to 07:15 PM                           |     |        |                       |            |       |        |                 |                          |                 |      |           |                      |            |         |      |           |          |             | EBL 0 ↑ 0 0 2                                                 |
| 07:15 PM to 07:30 PM                           |     |        |                       |            |       | l      |                 |                          |                 | 1    |           |                      |            |         |      |           |          |             | EBT 1 → So                                                    |
| 07:30 PM to 07:45 PM<br>07:45 PM to 08:00 PM   |     |        |                       |            |       |        |                 |                          |                 |      |           |                      |            |         |      |           |          |             | EBR   0   ↓   0   1   1   1   1   1   1   1   1   1           |
| 08:00 PM to 08:15 PM                           |     |        |                       |            |       | l      |                 |                          |                 | 1    |           |                      |            |         |      |           |          |             | PEDS 44                                                       |
| 08:15 PM to 08:30 PM                           |     |        |                       |            |       | l      |                 |                          |                 | 1    |           |                      |            |         |      |           |          |             | 115                                                           |
| 08:30 PM to 08:45 PM                           |     |        |                       |            |       | l      |                 |                          |                 | 1    |           |                      |            |         |      |           |          |             | 7                                                             |
| 08:45 PM to 09:00 PM<br>INT. PEAK HR (ALL VEH) | 1)  |        | 15                    |            |       |        | 4               |                          |                 |      |           | 27                   |            |         |      | 1         |          |             |                                                               |
| 05:15 PM to 06:15 PM                           | ' o | 2      | -                     | 0          |       | 0      | 2               |                          | 2               | 0    |           | 27                   | 0          |         | 0    | 0         | 1 0      |             |                                                               |
| INT. PEAK HR (BIKES                            | )   |        | 15                    |            |       |        | 4               | 1                        |                 |      |           | 27                   |            |         |      | 1         |          |             |                                                               |
| 05:15 PM to 06:15 PM                           | 0   | 2      | 13                    | 0          |       | 0      | 2               | 0                        | 2               | 0    | 0         | 27                   | 0          |         | 0    | 0         | 1 0      |             |                                                               |