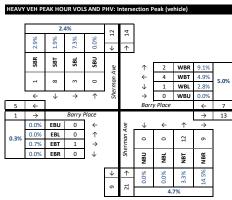

|       | $\rightarrow$ |                                       |                     |                 |          |              |                        |                          |                   | $\rightarrow$                  | 1    |
|-------|---------------|---------------------------------------|---------------------|-----------------|----------|--------------|------------------------|--------------------------|-------------------|--------------------------------|------|
|       | n/a           | EBU                                   | 0                   | <b>←</b>        |          | Ive          | $\downarrow$           | <b>←</b>                 | <b>↑</b>          | $\rightarrow$                  |      |
| n/a   | n/a           | EBL                                   | 0                   | $\uparrow$      |          | Georgria Ave | 1                      | 0                        | 1017              | 0                              |      |
| , -   | n/a           | EBT                                   | 0                   | $\rightarrow$   |          | org          |                        |                          | Ä                 |                                |      |
|       | n/a           | EBR                                   | 0                   | $\downarrow$    |          | 99           | NBU                    | NBL                      | NBT               | NBR                            |      |
|       |               |                                       |                     |                 | <b>+</b> | <b>↑</b>     | _                      |                          |                   |                                |      |
|       |               |                                       |                     |                 | -        |              | 0.25                   | n/a                      | 0.95              | n/a                            |      |
|       |               |                                       |                     |                 | 788      | 1018         |                        | 0.                       | 95                |                                |      |
| HEAVY | VEH PE        | AK HO                                 | UR VOL              | S AND I         | PHV: I   | nterso       | ection F               | Peak (ve                 | hicle)            |                                |      |
|       | R 0.0%        | 3.2%                                  | 1%<br>%0:0          | %0:0 <b>n</b>   | ← 23     | → 29         |                        |                          |                   |                                |      |
|       | SBR 0.0%      |                                       | _                   | <b>SBU</b> 0.0% | <b>V</b> |              | <b>↑</b>               | 6                        | WBR               | 9.5%                           |      |
|       | SBR           | SBT 3.2%                              | <b>SBL</b> 0.0%     | SBU             | <b>V</b> |              | ↑<br>←                 | 6                        | WBR<br>WBT        | 9.5%<br>0.0%                   | 9 2% |
|       |               | 23 <b>SBT</b> 3.2%                    | 0 SBL 0.0%          | O SBU           | <b>V</b> |              | <b>←</b>               | 0                        |                   |                                | 9.2% |
|       | ↑ 0 SBR       | SBT 3.2%                              | <b>SBL</b> 0.0%     | SBU             |          | 1            | <b>← ↓ →</b>           | 0<br>5<br>0              | WBT<br>WBL<br>WBU | 0.0%<br>8.8%<br>0.0%           | 9.2% |
| 0     | ↑ ↑ 0 SBR     | 23 <b>SBT</b> 3.2%                    | 0 SBL 0.0%          | O SBU           | <b>V</b> | 1            | <b>← ↓ →</b>           | 0                        | WBT<br>WBL<br>WBU | 0.0%<br>8.8%<br>0.0%<br>←      | 11   |
| 0     | ↓ ↑ ↑ 0 SBR   | ←         23         SBT         3.2% | %0°0 <b>18S</b> 0 → | ngs 0 ←         | <b>V</b> | ↑ Fai        | ←<br>↓<br>→<br>rmont S | 0<br>5<br>0<br>Street (s | WBT<br>WBL<br>WBU | 0.0%<br>8.8%<br>0.0%<br>←      |      |
|       | 0 SBR         | EE 23 SBT 3.2%                        | %0°0                | 0 ↑ ←           | <b>V</b> | ↑ Fai        | <b>← ↓ →</b>           | 0<br>5<br>0              | WBT<br>WBL<br>WBU | 0.0%<br>8.8%<br>0.0%<br>←      | 11   |
| _     | 0 SBR 0.0%    | RB                                    | %0:0 → 0 O          | 0 ↑ ← ↑         | <b>V</b> | ↑ Fai        | ←<br>↓<br>→<br>rmont S | 0<br>5<br>0<br>Street (s | WBT<br>WBL<br>WBU | 0.0%<br>8.8%<br>0.0%<br>←      | 11   |
| 1     | 0 SBR         | EE 23 SBT 3.2%                        | %0°0                | 0 ↑ ←           | <b>V</b> | 1            | ←<br>↓<br>→<br>rmont S | 0<br>5<br>0<br>5treet (s | WBT<br>WBL<br>WBU | 0.0%<br>8.8%<br>0.0%<br>←<br>→ | 11   |