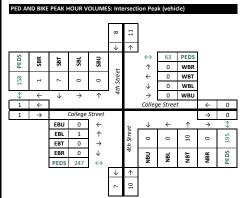

| Intersection:                                  | 1.     | _ /6th :    | Street &    | Fairmo       | nt Stree | et       |              |              |              |            |        |              |                  |              |            |        |              |                 |                |           |
|------------------------------------------------|--------|-------------|-------------|--------------|----------|----------|--------------|--------------|--------------|------------|--------|--------------|------------------|--------------|------------|--------|--------------|-----------------|----------------|-----------|
| ALL Direction:                                 |        | Sc          | outhbou     | und          |          |          |              | /estbou      |              |            |        |              | rthbou           |              |            |        |              | astbou          |                |           |
| VEHICLES Roadway:<br>Movement:                 | U      | Left        | Thru        | Right        | Peds     | U        | Fair<br>Left | mont St      | Right        | Peds       | U      | Left         | th Stree<br>Thru | t<br>Right   | Peds       | U      | Fair<br>Left | rmont S<br>Thru | treet<br>Right | Peds      |
| 04:00 PM to 04:15 PM                           | 0      | 0           | 0           | 0            | 0        | 0        | 0            | 10           | 0            | 50         | 0      | 30           | 0                | 1            | 10         | 0      | 0            | 0               | 0              | 15        |
| 04:15 PM to 04:30 PM                           | 0      | 0           | 0           | 0            | 0        | 0        | 0            | 4            | 0            | 75         | 0      | 33           | 0                | 0            | 15         | 0      | 0            | 0               | 0              | 12        |
| 04:30 PM to 04:45 PM                           | 0      | 0           | 0           | 0            | 0        | 0        | 0            | 4<br>5       | 0            | 44         | 0      | 29           | 0                | 0            | 7<br>9     | 0      | 0            | 0               | 0              | 14        |
| 04:45 PM to 05:00 PM<br>05:00 PM to 05:15 PM   | 0      | 0           | 0           | 0            | 0        | 0        | 1 2          | 6            | 0            | 61<br>97   | 0      | 25<br>43     | 0                | 0            | 15         | 0      | 0            | 0               | 0              | 16<br>20  |
| 05:15 PM to 05:30 PM                           | 0      | 0           | 0           | 0            | 0        | 0        | 2            | 7            | 0            | 48         | 0      | 40           | 0                | 0            | 15         | 0      | 0            | 0               | 0              | 19        |
| 05:30 PM to 05:45 PM                           | 0      | 0           | 0           | 0            | 0        | 0        | 0            | 4            | 0            | 45         | 0      | 28           | 0                | 0            | 13         | 0      | 0            | 0               | 0              | 14        |
| 05:45 PM to 06:00 PM<br>06:00 PM to 06:15 PM   | 0      | 0           | 0           | 0            | 0        | 0        | 0            | 4            | 0            | 49<br>39   | 0      | 17<br>19     | 0                | 0            | 5<br>8     | 0      | 0            | 0               | 0              | 11<br>30  |
| 06:15 PM to 06:30 PM                           | 0      | 0           | 0           | 0            | 0        | 0        | 0            | 2            | 0            | 33         | 0      | 18           | 0                | 0            | 5          | 0      | 0            | 0               | 0              | 14        |
| 06:30 PM to 06:45 PM                           | 0      | 0           | 0           | 0            | 0        | 0        | 0            | 5            | 0            | 39         | 0      | 22           | 0                | 0            | 13         | 0      | 0            | 0               | 0              | 32        |
| 06:45 PM to 07:00 PM                           | 0      | 0           | 0           | 0            | 0        | 0        | 0            | 6            | 0            | 24         | 0      | 14           | 0                | 0            | 9          | 0      | 0            | 0               | 0              | 9         |
| 07:00 PM to 07:15 PM<br>07:15 PM to 07:30 PM   |        |             |             |              |          |          |              |              |              |            |        |              |                  |              |            |        |              |                 |                |           |
| 07:30 PM to 07:45 PM                           |        |             |             |              |          |          |              |              |              |            |        |              |                  |              |            |        |              |                 |                |           |
| 07:45 PM to 08:00 PM                           |        |             |             |              |          |          |              |              |              |            |        |              |                  |              |            |        |              |                 |                |           |
| 08:00 PM to 08:15 PM                           |        |             |             |              |          |          |              |              |              |            |        |              |                  |              |            |        |              |                 |                |           |
| 08:15 PM to 08:30 PM<br>08:30 PM to 08:45 PM   |        |             |             |              |          |          |              |              |              |            |        |              |                  |              |            |        |              |                 |                |           |
| 08:45 PM to 09:00 PM                           |        |             |             |              |          |          |              |              |              |            |        |              |                  |              |            |        |              |                 |                |           |
| INT. PEAK HR (ALL VEH)                         |        | 1           | 0           |              | 0        |          | _            | 27           |              | 250        |        |              | 37               |              | 46         |        |              | 0               |                | 69        |
| 04:30 PM to 05:30 PM  Peak Hour Overall        | 0<br>U | 0<br>Left   | - O         | 0<br>Pight   | SB       | 0        | 5<br>Left    | Z2<br>Thru   | 0<br>Right   |            | 0<br>U | 137          | 0<br>Thru        | 0<br>Right   |            | 0<br>U | 0<br>Left    | O Thru          | 0<br>Pight     |           |
| Peak Hour Overall<br>Factor (PHF) 0.80         | n/a    | Left<br>n/a | Thru<br>n/a | Right<br>n/a | n/a      | U<br>n/a | Left<br>0.63 | Thru<br>0.79 | Right<br>n/a | WB<br>0.75 | n/a    | Left<br>0.80 | Thru<br>n/a      | Right<br>n/a | NB<br>0.80 | n/a    | Left<br>n/a  | Thru<br>n/a     | Right<br>n/a   | EB<br>n/a |
| HEAVY Direction:                               |        |             | outhbou     |              |          |          |              | /estbou      |              |            |        |              | rthbou           |              |            |        |              | astbou          |                |           |
| VEHICLES Roadway:<br>(FHWA 4+) Movement:       | L.     |             | -           | p: -         |          |          |              | mont Si      |              |            |        |              | th Stree         |              |            |        |              | mont S          |                |           |
| 04:00 PM to 04:15 PM                           | 0      | Left<br>0   | Thru<br>0   | Right<br>0   |          | 0        | Left<br>0    | Thru<br>0    | Right<br>0   |            | 0      | Left<br>4    | Thru<br>0        | Right<br>0   |            | 0      | Left<br>0    | Thru<br>0       | Right<br>0     |           |
| 04:15 PM to 04:15 PM                           | 0      | 0           | 0           | 0            |          | 0        | 0            | 0            | 0            |            | 0      | 3            | 0                | 0            |            | 0      | 0            | 0               | 0              |           |
| 04:30 PM to 04:45 PM                           | 0      | 0           | 0           | 0            |          | 0        | 0            | 0            | 0            |            | 0      | 3            | 0                | 0            |            | 0      | 0            | 0               | 0              |           |
| 04:45 PM to 05:00 PM                           | 0      | 0           | 0           | 0            |          | 0        | 0            | 0            | 0            |            | 0      | 3            | 0                | 0            |            | 0      | 0            | 0               | 0              |           |
| 05:00 PM to 05:15 PM                           | 0      | 0           | 0           | 0            |          | 0        | 0            | 0            | 0            |            | 0      | 1 2          | 0                | 0            |            | 0      | 0            | 0               | 0              |           |
| 05:15 PM to 05:30 PM<br>05:30 PM to 05:45 PM   | 0      | 0           | 0           | 0            |          | 0        | 0            | 0            | 0            |            | 0      | 3            | 0                | 0            |            | 0      | 0            | 0               | 0              | 3333333   |
| 05:45 PM to 06:00 PM                           | 0      | 0           | 0           | 0            |          | 0        | 0            | 0            | 0            |            | 0      | 3            | 0                | 0            |            | 0      | 0            | 0               | 0              |           |
| 06:00 PM to 06:15 PM                           | 0      | 0           | 0           | 0            |          | 0        | 0            | 0            | 0            |            | 0      | 2            | 0                | 0            |            | 0      | 0            | 0               | 0              |           |
| 06:15 PM to 06:30 PM<br>06:30 PM to 06:45 PM   | 0      | 0           | 0           | 0            |          | 0        | 0            | 0            | 0            |            | 0      | 2            | 0                | 0            |            | 0      | 0            | 0               | 0              |           |
| 06:45 PM to 07:00 PM                           | 0      | 0           | 0           | 0            |          | 0        | 0            | 0            | 0            |            | 0      | 0            | 0                | 0            |            | 0      | 0            | 0               | 0              |           |
| 07:00 PM to 07:15 PM                           |        |             |             |              |          |          |              |              |              |            |        |              |                  |              |            |        |              |                 |                |           |
| 07:15 PM to 07:30 PM                           |        |             |             |              |          |          |              |              |              |            |        |              |                  |              |            |        |              |                 |                |           |
| 07:30 PM to 07:45 PM<br>07:45 PM to 08:00 PM   |        |             |             |              |          |          |              |              |              |            |        |              |                  |              |            |        |              |                 |                |           |
| 08:00 PM to 08:15 PM                           |        |             |             |              |          |          |              |              |              |            |        |              |                  |              |            |        |              |                 |                |           |
| 08:15 PM to 08:30 PM                           |        |             |             |              |          |          |              |              |              |            |        |              |                  |              |            |        |              |                 |                |           |
| 08:30 PM to 08:45 PM                           |        |             |             |              |          |          |              |              |              |            |        |              |                  |              |            |        |              |                 |                |           |
| 08:45 PM to 09:00 PM<br>INT. PEAK HR (ALL VEH) |        |             | 0           |              |          |          |              | 0            |              |            |        |              | 9                |              |            |        |              | 0               |                |           |
| 04:30 PM to 05:30 PM                           | 0      | 0           | 0           | 0            | 1        | 0        | 0            | 0            | 0            |            | 0      | 9            | 0                | 0            |            | 0      | 0            | 0               | 0              |           |
| Heavy Vehicle % (PHV)                          | 0.0%   | 0.0%        | 0.0%        | 0.0%         | 0.0%     | 0.0%     | 0.0%         | 0.0%         | 0.0%         | 0.0%       | 0.0%   | 6.6%         | 0.0%             | 0.0%         | 6.6%       | 0.0%   | 0.0%         | 0.0%            | 0.0%           | 0.0%      |
| INT. PEAK HR (HV ONLY)                         |        | 1           | 0           |              |          |          |              | 0            | _            |            |        |              | 3                |              |            |        |              | 0               |                |           |
| 04:00 PM to 05:00 PM<br>Heavy Vehicle % (PHV): | 0.0%   | 0.0%        | 0.0%        | 0.0%         | 0.0%     | 0.0%     | 0.0%         | 0.0%         | 0.0%         | 0.0%       | 0.0%   | 13<br>11.1%  | 0.0%             | 0.0%         | 11.0%      | 0.0%   | 0.0%         | 0.0%            | 0.0%           | 0.0%      |
| Direction:                                     |        | _           | outhbou     | _            |          |          | _            | /estbou      | _            |            |        |              | rthbou           | _            |            |        | _            | astbou          | _              |           |
| BICYCLES Roadway:                              |        |             |             |              |          |          |              | mont S       |              |            |        |              | th Stree         |              |            |        |              | mont S          |                |           |
| 04:00 PM to 04:15 PM                           | 0      | Left<br>0   | Thru<br>0   | Right<br>0   |          | 0        | Left<br>0    | Thru<br>0    | Right<br>0   |            | 0      | Left<br>1    | Thru<br>0        | Right<br>0   |            | 0      | Left<br>0    | Thru<br>0       | Right<br>0     |           |
| 04:15 PM to 04:15 PM                           | 0      | 0           | 0           | 0            |          | 0        | 1            | 0            | 0            |            | 0      | 0            | 0                | 0            |            | 0      | 0            | 0               | 0              |           |
| 04:30 PM to 04:45 PM                           | 0      | 0           | 0           | 0            |          | 0        | 0            | 0            | 0            |            | 0      | 1            | 0                | 1            |            | 0      | 0            | 0               | 0              |           |
| 04:45 PM to 05:00 PM                           | 0      | 0           | 0           | 0            |          | 0        | 0            | 0            | 0            |            | 0      | 0            | 0                | 0            | 999999     | 0      | 0            | 0               | 0              |           |
| 05:00 PM to 05:15 PM<br>05:15 PM to 05:30 PM   | 0      | 0           | 0           | 0            |          | 0        | 0            | 0            | 0            |            | 0      | 0            | 0                | 1 0          |            | 0      | 0            | 0               | 0              |           |
| 05:30 PM to 05:45 PM                           | 0      | 0           | 0           | 0            |          | 0        | 0            | 0            | 0            |            | 0      | 0            | 0                | 0            |            | 0      | 0            | 0               | 1              |           |
| 05:45 PM to 06:00 PM                           | 0      | 0           | 0           | 0            |          | 0        | 1            | 0            | 0            |            | 0      | 1            | 0                | 0            |            | 0      | 0            | 1               | 0              |           |
| 06:00 PM to 06:15 PM                           | 0      | 0           | 0           | 0            |          | 0        | 0            | 0            | 0            |            | 0      | 0            | 0                | 1            |            | 0      | 0            | 0               | 2              |           |
| 06:15 PM to 06:30 PM<br>06:30 PM to 06:45 PM   | 0      | 0           | 0           | 0            |          | 0        | 2            | 0            | 0            |            | 0      | 0            | 0                | 0            |            | 0      | 0            | 0               | 0              |           |
| 06:45 PM to 07:00 PM                           | 0      | 0           | 0           | 0            |          | 0        | 1            | 0            | 0            |            | 0      | 0            | 1                | 0            |            | 0      | 0            | 0               | 0              |           |
| 07:00 PM to 07:15 PM                           |        |             |             |              |          | l        |              |              |              |            | l      |              |                  |              |            | l      |              |                 |                |           |
| 07:15 PM to 07:30 PM                           |        |             |             |              |          | l        |              |              |              |            | l      |              |                  |              |            | l      |              |                 |                |           |
| 07:30 PM to 07:45 PM<br>07:45 PM to 08:00 PM   |        |             |             |              |          | l        |              |              |              |            | l      |              |                  |              |            | l      |              |                 |                |           |
| 08:00 PM to 08:00 PM                           |        |             |             |              |          | ĺ        |              |              |              |            | ĺ      |              |                  |              |            |        |              |                 |                |           |
| 08:15 PM to 08:30 PM                           |        |             |             |              |          | l        |              |              |              |            | l      |              |                  |              |            | l      |              |                 |                |           |
| 08:30 PM to 08:45 PM                           |        |             |             |              |          | l        |              |              |              |            | l      |              |                  |              |            | l      |              |                 |                |           |
| 08:45 PM to 09:00 PM<br>INT. PEAK HR (ALL VEH) |        |             | 0           |              |          |          |              | 1            |              |            |        |              | 1                |              |            |        |              | 0               |                |           |
| 04:30 PM to 05:30 PM                           | 0      | 0           | 0           | 0            |          | 0        | 1            | 0            | 0            |            | 0      | 2            | 0                | 2            |            | 0      | 0            | 0               | 0              |           |
| INT. PEAK HR (BIKES)                           |        |             | 0           |              |          |          |              | 2            |              |            |        |              | _                |              |            |        |              | 4               |                |           |
| 05:15 PM to 06:15 PM                           | 0      | 0           | 0           | 0            |          | 0        | 2            | 0            | 0            |            | 0      | 2            | 0                | 1            |            | 0      | 0            | 1               | 3              |           |

| VEHIC | E PEAK        | HOUR         | VOLS A        | ND PHF     | : Inte   | rsectio    | on Peak       | (vehicl      | e)     |               |      |
|-------|---------------|--------------|---------------|------------|----------|------------|---------------|--------------|--------|---------------|------|
|       |               | n            | /a            |            | 0        | 0          | Ì             |              |        |               |      |
|       | n/a           | n/a          | u/a           | n/a        | _        | _          |               |              |        |               |      |
|       | ~             | _            |               | _          | <b>V</b> | 1          | l             |              |        |               |      |
|       | SBR           | SBT          | SBL           | SBU        |          |            | $\uparrow$    | 0            | WBR    | n/a           |      |
|       | 0             | 0            | 0             | 0          |          |            | $\leftarrow$  | 22           | WBT    | 0.79          | 0.75 |
|       | )             |              | ,             | )          |          |            | $\downarrow$  | 5            | WBL    | 0.63          | 0.73 |
|       | <b>←</b>      | $\downarrow$ | $\rightarrow$ | $\uparrow$ |          |            | $\rightarrow$ | 0            | WBU    | n/a           |      |
| 159   | <b>←</b>      |              |               |            |          |            | Fairmo        | nt Stree     | et .   | <b>←</b>      | 27   |
| 0     | $\rightarrow$ | F            | airmont       | Street     |          |            |               |              |        | $\rightarrow$ | 0    |
|       |               |              |               |            |          |            |               |              |        |               |      |
|       | n/a           | EBU          | 0             | <b>←</b>   |          | ti.        | $\downarrow$  | <b>←</b>     | 1      | $\rightarrow$ |      |
| n/a   | n/a           | EBL          | 0             | <b>↑</b>   |          | Street     | 0             |              | ↑<br>0 | →<br>0        |      |
| n/a   | n/a<br>n/a    | EBL<br>EBT   | 0             | ↑<br>→     |          | 5th Street | 0             | 137          |        | 0             |      |
| n/a   | n/a           | EBL          | 0             | <b>↑</b>   |          | 6th Street |               |              |        |               |      |
| n/a   | n/a<br>n/a    | EBL<br>EBT   | 0             | ↑<br>→     | >        | 1          | 0             | 137          | 0      | 0             |      |
| n/a   | n/a<br>n/a    | EBL<br>EBT   | 0             | ↑<br>→     | 5 ←      |            | O NBN         | 0.80 NBL 137 | NBT 0  | NBR 0         |      |