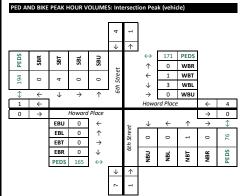

| VEHIC | E PEAK        | HOUR         | VOLS A        | ND PHF     | : Inte   | rsectio    | on Peak       | (vehicl      | e)     |               |      |
|-------|---------------|--------------|---------------|------------|----------|------------|---------------|--------------|--------|---------------|------|
|       |               | n            | /a            |            | 0        | 0          | Ì             |              |        |               |      |
|       | n/a           | n/a          | u/a           | n/a        | _        | _          |               |              |        |               |      |
|       | ~             | _            |               | _          | <b>V</b> | 1          | l             |              |        |               |      |
|       | SBR           | SBT          | SBL           | SBU        |          |            | $\uparrow$    | 0            | WBR    | n/a           |      |
|       | 0             | 0            | 0             | 0          |          |            | $\leftarrow$  | 22           | WBT    | 0.79          | 0.75 |
|       | )             |              | ,             | )          |          |            | $\downarrow$  | 5            | WBL    | 0.63          | 0.73 |
|       | <b>←</b>      | $\downarrow$ | $\rightarrow$ | $\uparrow$ |          |            | $\rightarrow$ | 0            | WBU    | n/a           |      |
| 159   | <b>←</b>      |              |               |            |          |            | Fairmo        | nt Stree     | et .   | <b>←</b>      | 27   |
| 0     | $\rightarrow$ | F            | airmont       | Street     |          |            |               |              |        | $\rightarrow$ | 0    |
|       |               |              |               |            |          |            |               |              |        |               |      |
|       | n/a           | EBU          | 0             | <b>←</b>   |          | ti.        | $\downarrow$  | <b>←</b>     | 1      | $\rightarrow$ |      |
| n/a   | n/a           | EBL          | 0             | <b>↑</b>   |          | Street     | 0             |              | ↑<br>0 | →<br>0        |      |
| n/a   | n/a<br>n/a    | EBL<br>EBT   | 0             | ↑<br>→     |          | 5th Street | 0             | 137          |        | 0             |      |
| n/a   | n/a           | EBL          | 0             | <b>↑</b>   |          | 6th Street |               |              |        |               |      |
| n/a   | n/a<br>n/a    | EBL<br>EBT   | 0             | ↑<br>→     | >        | 1          | 0             | 137          | 0      | 0             |      |
| n/a   | n/a<br>n/a    | EBL<br>EBT   | 0             | ↑<br>→     | 5 ←      |            | O NBN         | 0.80 NBL 137 | NBT 0  | NBR 0         |      |