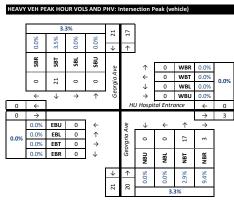

|       | $\rightarrow$ |                                       |                     |                 |          |              |                        |                          |                   | $\rightarrow$                  | 1    |
|-------|---------------|---------------------------------------|---------------------|-----------------|----------|--------------|------------------------|--------------------------|-------------------|--------------------------------|------|
|       | n/a           | EBU                                   | 0                   | <b>←</b>        |          | Ive          | $\downarrow$           | <b>←</b>                 | <b>↑</b>          | $\rightarrow$                  |      |
| n/a   | n/a           | EBL                                   | 0                   | $\uparrow$      |          | Georgria Ave | 1                      | 0                        | 1017              | 0                              |      |
| , -   | n/a           | EBT                                   | 0                   | $\rightarrow$   |          | org          |                        |                          | Ä                 |                                |      |
|       | n/a           | EBR                                   | 0                   | $\downarrow$    |          | 99           | NBU                    | NBL                      | NBT               | NBR                            |      |
|       |               |                                       |                     |                 | <b>+</b> | <b>↑</b>     | _                      |                          |                   |                                |      |
|       |               |                                       |                     |                 | -        |              | 0.25                   | n/a                      | 0.95              | n/a                            |      |
|       |               |                                       |                     |                 | 788      | 1018         |                        | 0.                       | 95                |                                |      |
| HEAVY | VEH PE        | AK HO                                 | UR VOL              | S AND I         | PHV: I   | nterso       | ection F               | Peak (ve                 | hicle)            |                                |      |
|       | R 0.0%        | 3.2%                                  | 1%<br>%0:0          | %0:0 <b>n</b>   | ← 23     | → 29         |                        |                          |                   |                                |      |
|       | SBR 0.0%      |                                       | _                   | <b>SBU</b> 0.0% | <b>V</b> |              | <b>↑</b>               | 6                        | WBR               | 9.5%                           |      |
|       | SBR           | SBT 3.2%                              | <b>SBL</b> 0.0%     | SBU             | <b>V</b> |              | ↑<br>←                 | 6                        | WBR<br>WBT        | 9.5%<br>0.0%                   | 9 2% |
|       |               | 23 <b>SBT</b> 3.2%                    | 0 SBL 0.0%          | O SBU           | <b>V</b> |              | <b>←</b>               | 0                        |                   |                                | 9.2% |
|       | ↑ 0 SBR       | SBT 3.2%                              | <b>SBL</b> 0.0%     | SBU             |          | 1            | <b>← ↓ →</b>           | 0<br>5<br>0              | WBT<br>WBL<br>WBU | 0.0%<br>8.8%<br>0.0%           | 9.2% |
| 0     | ↑ ↑ 0 SBR     | 23 <b>SBT</b> 3.2%                    | 0 SBL 0.0%          | O SBU           | <b>V</b> | 1            | <b>← ↓ →</b>           | 0                        | WBT<br>WBL<br>WBU | 0.0%<br>8.8%<br>0.0%<br>←      | 11   |
| 0     | ↓ ↑ ↑ 0 SBR   | ←         23         SBT         3.2% | %0°0 <b>18S</b> 0 → | ngs 0 ←         | <b>V</b> | ↑ Fai        | ←<br>↓<br>→<br>rmont S | 0<br>5<br>0<br>Street (s | WBT<br>WBL<br>WBU | 0.0%<br>8.8%<br>0.0%<br>←      |      |
|       | 0 SBR         | EE 23 SBT 3.2%                        | %0°0                | 0 ↑ ←           | <b>V</b> | ↑ Fai        | <b>← ↓ →</b>           | 0<br>5<br>0              | WBT<br>WBL<br>WBU | 0.0%<br>8.8%<br>0.0%<br>←      | 11   |
| _     | 0 SBR 0.0%    | RB                                    | %0:0 → 0 O          | 0 ↑ ← ↑         | <b>V</b> | ↑ Fai        | ←<br>↓<br>→<br>rmont S | 0<br>5<br>0<br>Street (s | WBT<br>WBL<br>WBU | 0.0%<br>8.8%<br>0.0%<br>←      | 11   |
| 1     | 0 SBR         | EE 23 SBT 3.2%                        | %0°0                | 0 ↑ ←           | <b>V</b> | 1            | ←<br>↓<br>→<br>rmont S | 0<br>5<br>0<br>5treet (s | WBT<br>WBL<br>WBU | 0.0%<br>8.8%<br>0.0%<br>←<br>→ | 11   |