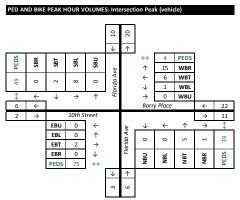

04:00 PM to 07:00 PM

63 WBR 0.83

0 WBT n/a

57 **WBL** 0.79

0.81

Location Washington DC Data Source: Gorove/Slade Associates, Inc.

| Intersection                                   | _   |        | gia Ave/0             |            | Ave & | Fairmo |                 |                          |                 |      |           |                      | _          |         |      |           |          |             |                                                               |
|------------------------------------------------|-----|--------|-----------------------|------------|-------|--------|-----------------|--------------------------|-----------------|------|-----------|----------------------|------------|---------|------|-----------|----------|-------------|---------------------------------------------------------------|
| ALL Direction Roadway                          |     |        | Southbou<br>Georgia A |            |       |        |                 | estbound<br>t Street (so | outh)           |      |           | orthbou<br>eorgria A |            |         |      | Ea        | stbound  |             |                                                               |
| VEHICLES Movement                              |     |        |                       |            | Peds  | U      | Left            | Thru Ri                  |                 | U    | Left      |                      |            | Peds    | U    | Left      | Thru Rig | ht Peds     | VEHICLE PEAK HOUR VOLS AND PHF: Intersection Peak (vehicle)   |
| 04:00 PM to 04:15 PM                           | 0   | 0      | 175                   | 0          | 0     | 0      | 23              |                          | 24 8            | 0    | 0         | 224                  | 0          | 5       | 0    | 0         | 0 0      |             | 0.94                                                          |
| 04:15 PM to 04:30 PM<br>04:30 PM to 04:45 PM   | 0   |        | 181<br>182            | 0          | 2     | 0      | 21<br>12        |                          | 21 8<br>16 4    | 0    | 0         | 228<br>219           | 0          | 6<br>15 | 0    | 0         | 0 0      |             | <u> </u>                                                      |
| 04:45 PM to 05:00 PM                           | 2   | 0      | 175                   | 0          | 0     | 0      | 15              |                          | 13 2            | 1    | 0         | 202                  | 0          | 10      | 0    | 0         | 0 0      |             | 0.94<br>0.25<br>0.25<br>0.25                                  |
| 05:00 PM to 05:15 PM                           | 0   | 0      | 179                   | 0          | 0     | 0      | 25              | 0 3                      | 31 8            | 0    | 0         | 231                  | 0          | 11      | 0    | 0         | 0 0      | 0           | SBL SBL SBL WBB                                               |
| 05:15 PM to 05:30 PM                           | 0   |        | 162                   | 0          | 0     | 0      | 18              |                          | 19 10           | 1    | 0         | 268                  | 0          | 10      | 0    | 0         | 0 0      | 20000000000 | \$ 0 MDT                                                      |
| 05:30 PM to 05:45 PM<br>05:45 PM to 06:00 PM   | 0   |        | 183<br>194            | 0          | 0     | 0      | 13<br>16        |                          | 16 10<br>15 6   | 0    | 0         | 242<br>248           | 0          | 15<br>8 | 0    | 0         | 0 0      |             | 0 0 WBT 57 WBL                                                |
| 06:00 PM to 06:15 PM                           | 0   | 0      | 191                   | 0          | 1     | 0      | 10              |                          | 13 10           | 0    | 0         | 259                  | 0          | 11      | 0    | 0         | 0 0      |             | ← ↓ → ↑ <sup>6</sup> → 0 WBU                                  |
| 06:15 PM to 06:30 PM                           | 1   | 0      | 188                   | 0          | 1     | 0      | 7               | 0 :                      | 14 10           | 1    | 0         | 185                  | 0          | 4       | 0    | 0         | 0 0      | 0           | 0 ← Fairmont Street (south)                                   |
| 06:30 PM to 06:45 PM<br>06:45 PM to 07:00 PM   | 0   |        | 193<br>171            | 0          | 0     | 0      | 13<br>6         |                          | 15 18<br>8 3    | 0    | 0         | 211<br>209           | 0          | 8       | 0    | 0         | 0 0      |             | 0 →<br>n/a EBU 0 ← % ↓ ← ↑                                    |
| 07:00 PM to 07:15 PM                           | ľ   | U      | 1/1                   | U          | 1     | U      | О               | U                        | 0 3             | U    | U         | 209                  | U          | 3       | U    | U         | 0 0      | , 0         | 4                                                             |
| 07:15 PM to 07:30 PM                           |     |        |                       |            |       |        |                 |                          |                 |      |           |                      |            |         |      |           |          |             | n/a EBT 0 → Sp 0 01                                           |
| 07:30 PM to 07:45 PM                           |     |        |                       |            |       |        |                 |                          |                 |      |           |                      |            |         |      |           |          |             |                                                               |
| 07:45 PM to 08:00 PM<br>08:00 PM to 08:15 PM   |     |        |                       |            |       |        |                 |                          |                 |      |           |                      |            |         |      |           |          |             |                                                               |
| 08:15 PM to 08:30 PM                           |     |        |                       |            |       |        |                 |                          |                 |      |           |                      |            |         |      |           |          |             |                                                               |
| 08:30 PM to 08:45 PM                           |     |        |                       |            |       |        |                 |                          |                 |      |           |                      |            |         |      |           |          |             | 0.95                                                          |
| 08:45 PM to 09:00 PM                           |     |        |                       |            |       |        |                 |                          |                 |      |           |                      |            |         |      |           |          |             |                                                               |
| INT. PEAK HR (ALL VEH)<br>05:15 PM to 06:15 PM | "   |        | 731                   | 0          | 2     | 0      | 57              |                          | 36              | 1    | 0         | 1017                 | 0          | 44      | 0    | 0         | 0 0      | 0           |                                                               |
| Peak Hour Overall                              | U   |        |                       | Right      | SB    | U      | Left            |                          | ght WB          | U    | Left      | Thru                 | Right      | NB      | U    | Left      | Thru Rig |             |                                                               |
| Factor (PHF) 0.99                              | n/i |        |                       | n/a        | 0.94  | n/a    | 0.79            |                          | .83 <b>0.81</b> | 0.25 | n/a       | 0.95                 | n/a        | 0.95    | n/a  | n/a       | n/a n/   |             |                                                               |
| HEAVY Direction                                |     |        | Southbou              |            |       |        |                 | estbound                 |                 |      |           | lorthbou             |            |         |      | Ea        | stbound  |             |                                                               |
| (FHWA 4+) Roadway                              |     |        | Georgia A<br>: Thru   | Right      |       | U      | Fairmon<br>Left | t Street (so<br>Thru Ri  | ght             | U    | G<br>Left | eorgria A<br>Thru    |            |         | U    | Left      | Thru Rig | ht          | HEAVY VEH PEAK HOUR VOLS AND PHV: Intersection Peak (vehicle) |
| 04:00 PM to 04:15 PM                           | . 0 | 0      | 7                     | 0          |       | 0      | 2               |                          | 1               | 0    | 0         | 6                    | 0          |         | 0    | 0         | 0 0      |             |                                                               |
| 04:15 PM to 04:30 PM                           | 0   | 0      | 8                     | 0          |       | 0      | 1               | 0                        | 2               | 0    | 0         | 8                    | 0          |         | 0    | 0         | 0 0      | )           | 3.1%                                                          |
| 04:30 PM to 04:45 PM                           | 0   |        | 9                     | 0          |       | 0      | 1               |                          | 1               | 0    | 0         | 12                   | 0          |         | 0    | 0         | 0 0      |             | %   %   %                                                     |
| 04:45 PM to 05:00 PM<br>05:00 PM to 05:15 PM   | 0   |        | 9                     | 0          |       | 0      | 1               | -                        | 1               | 0    | 0         | 8                    | 0          |         | 0    | 0         | 0 0      |             |                                                               |
| 05:15 PM to 05:30 PM                           | 0   | 0      | 8                     | 0          |       | 0      | 1               |                          | 1               | 0    | 0         | 5                    | 0          |         | 0    | 0         | 0 0      |             | 88 R1 88 R1 88 P1                                             |
| 05:30 PM to 05:45 PM                           | 0   | 0      | 4                     | 0          |       | 0      | 1               | 0                        | 2               | 0    | 0         | 5                    | 0          |         | 0    | 0         | 0 0      |             | 0 0 0 0 WBT                                                   |
| 05:45 PM to 06:00 PM                           | 0   |        | 6                     | 0          |       | 0      | 1               |                          | 1               | 0    | 0         | 4                    | 0          |         | 0    | 0         | 1 (      |             |                                                               |
| 06:00 PM to 06:15 PM<br>06:15 PM to 06:30 PM   | 0   |        | 5                     | 0          |       | 0      | 2               |                          | 1               | 0    | 0         | 9                    | 0          |         | 0    | 0         | 0 0      |             | $\begin{array}{c ccccccccccccccccccccccccccccccccccc$         |
| 06:30 PM to 06:45 PM                           | 0   | 0      | 3                     | 0          |       | 0      | 1               |                          | 0               | 0    | 0         | 5                    | 0          |         | 0    | 0         | 0 0      |             | 1 >                                                           |
| 06:45 PM to 07:00 PM                           | 0   | 0      | 4                     | 0          |       | 0      | 0               | 0                        | 0               | 0    | 0         | 9                    | 0          |         | 0    | 0         | 0 0      | )           | 0.0% <b>EBU</b> 0 ← § ↓ ← ↑                                   |
| 07:00 PM to 07:15 PM                           |     |        |                       |            |       |        |                 |                          |                 |      |           |                      |            |         |      |           |          |             | 0.0% EBL 0 ↑                                                  |
| 07:15 PM to 07:30 PM<br>07:30 PM to 07:45 PM   |     |        |                       |            |       |        |                 |                          |                 |      |           |                      |            |         |      |           |          |             | 0.0% EBT 1 → 50                                               |
| 07:45 PM to 08:00 PM                           |     |        |                       |            |       |        |                 |                          |                 |      |           |                      |            |         |      |           |          |             |                                                               |
| 08:00 PM to 08:15 PM                           |     |        |                       |            |       |        |                 |                          |                 |      |           |                      |            |         |      |           |          |             | 0.00                                                          |
| 08:15 PM to 08:30 PM                           |     |        |                       |            |       |        |                 |                          |                 |      |           |                      |            |         |      |           |          |             | 8 8                                                           |
| 08:30 PM to 08:45 PM<br>08:45 PM to 09:00 PM   |     |        |                       |            |       |        |                 |                          |                 |      |           |                      |            |         |      |           |          |             | 2.3%                                                          |
| INT. PEAK HR (ALL VEH                          | )   |        | 23                    |            |       |        | 1               | 1                        |                 |      |           | 23                   |            |         |      | 1         |          |             |                                                               |
| 05:15 PM to 06:15 PM                           | 0   | 0      | 23                    | 0          |       | 0      | 5               | 0                        | 6               | 0    | 0         | 23                   | 0          |         | 0    | 0         | 1 0      | ,           |                                                               |
| Heavy Vehicle % (PHV                           |     | % 0.09 |                       | 0.0%       | 3.1%  | 0.0%   |                 |                          | 5% 9.2%         | 0.0% |           |                      | 0.0%       | 2.3%    | 0.0% | 0.0%      | 0.0% 0.0 | 0.0%        |                                                               |
| 04:00 PM to 05:00 PM                           | "   | 0      | 33                    | 0          |       | 0      | 5               | _                        | 5               | 0    | 0         | 34                   | 0          |         | 0    | 0         | 0 0      |             |                                                               |
| Heavy Vehicle % (PHV                           | _   |        | 6 4.6%                | _          | 4.6%  | 0.0%   | -               |                          | 8% 6.9%         | 0.0% | _         | _                    | 0.0%       | 3.9%    | 0.0% | _         | 0.0% 0.0 |             |                                                               |
| Direction                                      | ı:  |        | Southbou              | ınd        |       |        | W               | estbound                 |                 |      | N         | lorthbou             | nd         |         |      | Ea        | stbound  |             |                                                               |
| BICYCLES Roadway                               |     |        | Georgia A             |            |       | U      |                 | t Street (so             |                 | L    |           | eorgria A            |            |         |      | 1.6       | The Die  |             | PED AND BIKE PEAK HOUR VOLUMES: Intersection Peak (vehicle)   |
| 04:00 PM to 04:15 PM                           | : U |        | 3                     | Right<br>0 |       | 0      | Left<br>0       |                          | ght<br>0        | 0    | Left<br>0 | Thru<br>3            | Right<br>0 |         | 0    | Left<br>0 | Thru Rig |             | PED AND BIKE PEAK HOOK VOLUMES: Intersection Peak (Venicle)   |
| 04:15 PM to 04:30 PM                           | 0   | 0      | 0                     | 0          |       | 0      | 0               |                          | 0               | 0    | 0         | 3                    | 0          |         | 0    | 0         | 0 0      |             | y 6                                                           |
| 04:30 PM to 04:45 PM                           | 0   |        | 2                     | 0          |       | 0      | 0               | 0                        | 0               | 0    | 0         | 0                    | 0          |         | 0    | 0         | 0 0      | )           | 15                                                            |
| 04:45 PM to 05:00 PM                           | 0   |        | 4                     | 0          |       | 0      | 0               |                          | 0               | 0    | 0         | 4                    | 0          |         | 0    | 0         | 0 0      |             | ↓ ↑ ↑ 3 PEDS                                                  |
| 05:00 PM to 05:15 PM<br>05:15 PM to 05:30 PM   | 0   |        | 1                     | 0          |       | 0      | 0               |                          | 0<br>1          | 0    | 0         | 9                    | 0          |         | 0    | 0         | 0 0      |             | SG 2 88                                                       |
| 05:30 PM to 05:45 PM                           | 0   |        | 3                     | 0          |       | 0      | 2               |                          | 1               | 0    | 0         | 5                    | 0          |         | 0    | 0         | 0 0      |             | ₹ ( 0 wm                                                      |
| 05:45 PM to 06:00 PM                           | 0   |        | 5                     | 0          |       | 0      | 0               |                          | 0               | 0    | 0         | 9                    | 0          |         | 0    | 0         | 1 0      |             | ↓ 2 WBL                                                       |
| 06:00 PM to 06:15 PM                           | 0   |        | 2                     | 0          |       | 0      | 0               |                          | 0               | 0    | 0         | 4                    | 0          |         | 0    | 0         | 0 0      |             |                                                               |
| 06:15 PM to 06:30 PM<br>06:30 PM to 06:45 PM   | 0   |        | 1<br>0                | 0          |       | 0      | 1               |                          | 1               | 0    | 0         | 4                    | 0          |         | 0    | 0         | 0 0      |             | 0 ← Fairmont Street (south) 1 →                               |
| 06:45 PM to 07:00 PM                           | 0   |        | 2                     | 0          |       | 0      | 1               |                          | 0               | 0    | 0         | 5                    | 0          |         | 0    | 0         | 0 0      |             | EBU 0 ← № ↓ ← ↑                                               |
| 07:00 PM to 07:15 PM                           |     |        |                       |            |       |        |                 |                          |                 |      |           |                      |            |         |      |           |          |             | EBL 0 ↑ 0 0 2                                                 |
| 07:15 PM to 07:30 PM                           |     |        |                       |            |       | l      |                 |                          |                 | 1    |           |                      |            |         |      |           |          |             | EBT 1 → So                                                    |
| 07:30 PM to 07:45 PM<br>07:45 PM to 08:00 PM   |     |        |                       |            |       |        |                 |                          |                 |      |           |                      |            |         |      |           |          |             | EBR   0   ↓   0   1   1   1   1   1   1   1   1   1           |
| 08:00 PM to 08:15 PM                           |     |        |                       |            |       | l      |                 |                          |                 | 1    |           |                      |            |         |      |           |          |             | PEDS 44                                                       |
| 08:15 PM to 08:30 PM                           |     |        |                       |            |       | l      |                 |                          |                 | 1    |           |                      |            |         |      |           |          |             | 115                                                           |
| 08:30 PM to 08:45 PM                           |     |        |                       |            |       | l      |                 |                          |                 | 1    |           |                      |            |         |      |           |          |             | 7                                                             |
| 08:45 PM to 09:00 PM<br>INT. PEAK HR (ALL VEH) | 1)  |        | 15                    |            |       |        | 4               |                          |                 |      |           | 27                   |            |         |      | 1         |          |             |                                                               |
| 05:15 PM to 06:15 PM                           | ' o | 2      | -                     | 0          |       | 0      | 2               |                          | 2               | 0    |           | 27                   | 0          |         | 0    | 0         | 1 0      |             |                                                               |
| INT. PEAK HR (BIKES                            | )   |        | 15                    |            |       |        | 4               | 1                        |                 |      |           | 27                   |            |         |      | 1         |          |             |                                                               |
| 05:15 PM to 06:15 PM                           | 0   | 2      | 13                    | 0          |       | 0      | 2               | 0                        | 2               | 0    | 0         | 27                   | 0          |         | 0    | 0         | 1 0      |             |                                                               |