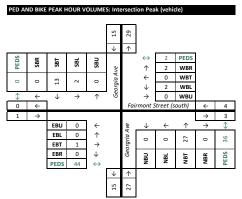

04:00 PM to 07:00 PM

63 WBR 0.83

0 WBT n/a

57 **WBL** 0.79

0.81

Location Washington DC Data Source: Gorove/Slade Associates, Inc.

| Intersection                                   | _   |        | gia Ave/0             |            | Ave & | Fairmo |                 |                          |                 |      |           |                      | _          |         |      |           |          |             |                                                               |
|------------------------------------------------|-----|--------|-----------------------|------------|-------|--------|-----------------|--------------------------|-----------------|------|-----------|----------------------|------------|---------|------|-----------|----------|-------------|---------------------------------------------------------------|
| ALL Direction Roadway                          |     |        | Southbou<br>Georgia A |            |       |        |                 | estbound<br>t Street (so | outh)           |      |           | orthbou<br>eorgria A |            |         |      | Ea        | stbound  |             |                                                               |
| VEHICLES Movement                              |     |        |                       |            | Peds  | U      | Left            | Thru Ri                  |                 | U    | Left      |                      |            | Peds    | U    | Left      | Thru Rig | ht Peds     | VEHICLE PEAK HOUR VOLS AND PHF: Intersection Peak (vehicle)   |
| 04:00 PM to 04:15 PM                           | 0   | 0      | 175                   | 0          | 0     | 0      | 23              |                          | 24 8            | 0    | 0         | 224                  | 0          | 5       | 0    | 0         | 0 0      |             | 0.94                                                          |
| 04:15 PM to 04:30 PM<br>04:30 PM to 04:45 PM   | 0   |        | 181<br>182            | 0          | 2     | 0      | 21<br>12        |                          | 21 8<br>16 4    | 0    | 0         | 228<br>219           | 0          | 6<br>15 | 0    | 0         | 0 0      |             | <u> </u>                                                      |
| 04:45 PM to 05:00 PM                           | 2   | 0      | 175                   | 0          | 0     | 0      | 15              |                          | 13 2            | 1    | 0         | 202                  | 0          | 10      | 0    | 0         | 0 0      |             | 0.94<br>0.25<br>0.25<br>0.25                                  |
| 05:00 PM to 05:15 PM                           | 0   | 0      | 179                   | 0          | 0     | 0      | 25              | 0 3                      | 31 8            | 0    | 0         | 231                  | 0          | 11      | 0    | 0         | 0 0      | 0           | SBL SBL SBL WBB                                               |
| 05:15 PM to 05:30 PM                           | 0   |        | 162                   | 0          | 0     | 0      | 18              |                          | 19 10           | 1    | 0         | 268                  | 0          | 10      | 0    | 0         | 0 0      | 20000000000 | \$ 0 MDT                                                      |
| 05:30 PM to 05:45 PM<br>05:45 PM to 06:00 PM   | 0   |        | 183<br>194            | 0          | 0     | 0      | 13<br>16        |                          | 16 10<br>15 6   | 0    | 0         | 242<br>248           | 0          | 15<br>8 | 0    | 0         | 0 0      |             | 0 0 WBT 57 WBL                                                |
| 06:00 PM to 06:15 PM                           | 0   | 0      | 191                   | 0          | 1     | 0      | 10              |                          | 13 10           | 0    | 0         | 259                  | 0          | 11      | 0    | 0         | 0 0      |             | ← ↓ → ↑ <sup>6</sup> → 0 WBU                                  |
| 06:15 PM to 06:30 PM                           | 1   | 0      | 188                   | 0          | 1     | 0      | 7               | 0 :                      | 14 10           | 1    | 0         | 185                  | 0          | 4       | 0    | 0         | 0 0      | 0           | 0 ← Fairmont Street (south)                                   |
| 06:30 PM to 06:45 PM<br>06:45 PM to 07:00 PM   | 0   |        | 193<br>171            | 0          | 0     | 0      | 13<br>6         |                          | 15 18<br>8 3    | 0    | 0         | 211<br>209           | 0          | 8       | 0    | 0         | 0 0      |             | 0 →<br>n/a EBU 0 ← % ↓ ← ↑                                    |
| 07:00 PM to 07:15 PM                           | ľ   | U      | 1/1                   | U          | 1     | U      | О               | U                        | 0 3             | U    | U         | 209                  | U          | 3       | U    | U         | 0 0      | , 0         | 4                                                             |
| 07:15 PM to 07:30 PM                           |     |        |                       |            |       |        |                 |                          |                 |      |           |                      |            |         |      |           |          |             | n/a EBT 0 → Sp 0 01                                           |
| 07:30 PM to 07:45 PM                           |     |        |                       |            |       |        |                 |                          |                 |      |           |                      |            |         |      |           |          |             |                                                               |
| 07:45 PM to 08:00 PM<br>08:00 PM to 08:15 PM   |     |        |                       |            |       |        |                 |                          |                 |      |           |                      |            |         |      |           |          |             |                                                               |
| 08:15 PM to 08:30 PM                           |     |        |                       |            |       |        |                 |                          |                 |      |           |                      |            |         |      |           |          |             |                                                               |
| 08:30 PM to 08:45 PM                           |     |        |                       |            |       |        |                 |                          |                 |      |           |                      |            |         |      |           |          |             | 0.95                                                          |
| 08:45 PM to 09:00 PM                           |     |        |                       |            |       |        |                 |                          |                 |      |           |                      |            |         |      |           |          |             |                                                               |
| INT. PEAK HR (ALL VEH)<br>05:15 PM to 06:15 PM | "   |        | 731                   | 0          | 2     | 0      | 57              |                          | 36              | 1    | 0         | 1017                 | 0          | 44      | 0    | 0         | 0 0      | 0           |                                                               |
| Peak Hour Overall                              | U   |        |                       | Right      | SB    | U      | Left            |                          | ght WB          | U    | Left      | Thru                 | Right      | NB      | U    | Left      | Thru Rig |             |                                                               |
| Factor (PHF) 0.99                              | n/i |        |                       | n/a        | 0.94  | n/a    | 0.79            |                          | .83 <b>0.81</b> | 0.25 | n/a       | 0.95                 | n/a        | 0.95    | n/a  | n/a       | n/a n/   |             |                                                               |
| HEAVY Direction                                |     |        | Southbou              |            |       |        |                 | estbound                 |                 |      |           | lorthbou             |            |         |      | Ea        | stbound  |             |                                                               |
| (FHWA 4+) Roadway                              |     |        | Georgia A<br>: Thru   | Right      |       | U      | Fairmon<br>Left | t Street (so<br>Thru Ri  | ght             | U    | G<br>Left | eorgria A<br>Thru    |            |         | U    | Left      | Thru Rig | ht          | HEAVY VEH PEAK HOUR VOLS AND PHV: Intersection Peak (vehicle) |
| 04:00 PM to 04:15 PM                           | . 0 | 0      | 7                     | 0          |       | 0      | 2               |                          | 1               | 0    | 0         | 6                    | 0          |         | 0    | 0         | 0 0      |             |                                                               |
| 04:15 PM to 04:30 PM                           | 0   | 0      | 8                     | 0          |       | 0      | 1               | 0                        | 2               | 0    | 0         | 8                    | 0          |         | 0    | 0         | 0 0      | )           | 3.1%                                                          |
| 04:30 PM to 04:45 PM                           | 0   |        | 9                     | 0          |       | 0      | 1               |                          | 1               | 0    | 0         | 12                   | 0          |         | 0    | 0         | 0 0      |             | %   %   %                                                     |
| 04:45 PM to 05:00 PM<br>05:00 PM to 05:15 PM   | 0   |        | 9                     | 0          |       | 0      | 1               | -                        | 1               | 0    | 0         | 8                    | 0          |         | 0    | 0         | 0 0      |             |                                                               |
| 05:15 PM to 05:30 PM                           | 0   | 0      | 8                     | 0          |       | 0      | 1               |                          | 1               | 0    | 0         | 5                    | 0          |         | 0    | 0         | 0 0      |             | 88 R1 88 R1 88 P1                                             |
| 05:30 PM to 05:45 PM                           | 0   | 0      | 4                     | 0          |       | 0      | 1               | 0                        | 2               | 0    | 0         | 5                    | 0          |         | 0    | 0         | 0 0      |             | 0 0 0 0 WBT                                                   |
| 05:45 PM to 06:00 PM                           | 0   |        | 6                     | 0          |       | 0      | 1               |                          | 1               | 0    | 0         | 4                    | 0          |         | 0    | 0         | 1 (      |             |                                                               |
| 06:00 PM to 06:15 PM<br>06:15 PM to 06:30 PM   | 0   |        | 5                     | 0          |       | 0      | 2               |                          | 1               | 0    | 0         | 9                    | 0          |         | 0    | 0         | 0 0      |             | $\begin{array}{c ccccccccccccccccccccccccccccccccccc$         |
| 06:30 PM to 06:45 PM                           | 0   | 0      | 3                     | 0          |       | 0      | 1               |                          | 0               | 0    | 0         | 5                    | 0          |         | 0    | 0         | 0 0      |             | 1 >                                                           |
| 06:45 PM to 07:00 PM                           | 0   | 0      | 4                     | 0          |       | 0      | 0               | 0                        | 0               | 0    | 0         | 9                    | 0          |         | 0    | 0         | 0 0      | )           | 0.0% <b>EBU</b> 0 ← § ↓ ← ↑                                   |
| 07:00 PM to 07:15 PM                           |     |        |                       |            |       |        |                 |                          |                 |      |           |                      |            |         |      |           |          |             | 0.0% EBL 0 ↑                                                  |
| 07:15 PM to 07:30 PM<br>07:30 PM to 07:45 PM   |     |        |                       |            |       |        |                 |                          |                 |      |           |                      |            |         |      |           |          |             | 0.0% EBT 1 → 50                                               |
| 07:45 PM to 08:00 PM                           |     |        |                       |            |       |        |                 |                          |                 |      |           |                      |            |         |      |           |          |             |                                                               |
| 08:00 PM to 08:15 PM                           |     |        |                       |            |       |        |                 |                          |                 |      |           |                      |            |         |      |           |          |             | 0.00                                                          |
| 08:15 PM to 08:30 PM                           |     |        |                       |            |       |        |                 |                          |                 |      |           |                      |            |         |      |           |          |             | 8 8                                                           |
| 08:30 PM to 08:45 PM<br>08:45 PM to 09:00 PM   |     |        |                       |            |       |        |                 |                          |                 |      |           |                      |            |         |      |           |          |             | 2.3%                                                          |
| INT. PEAK HR (ALL VEH                          | )   |        | 23                    |            |       |        | 1               | 1                        |                 |      |           | 23                   |            |         |      | 1         |          |             |                                                               |
| 05:15 PM to 06:15 PM                           | 0   | 0      | 23                    | 0          |       | 0      | 5               | 0                        | 6               | 0    | 0         | 23                   | 0          |         | 0    | 0         | 1 0      | ,           |                                                               |
| Heavy Vehicle % (PHV                           |     | % 0.09 |                       | 0.0%       | 3.1%  | 0.0%   |                 |                          | 5% 9.2%         | 0.0% |           |                      | 0.0%       | 2.3%    | 0.0% | 0.0%      | 0.0% 0.0 | 0.0%        |                                                               |
| 04:00 PM to 05:00 PM                           | "   | 0      | 33                    | 0          |       | 0      | 5               | _                        | 5               | 0    | 0         | 34                   | 0          |         | 0    | 0         | 0 0      |             |                                                               |
| Heavy Vehicle % (PHV                           | _   |        | 6 4.6%                | _          | 4.6%  | 0.0%   | -               |                          | 8% 6.9%         | 0.0% | _         | _                    | 0.0%       | 3.9%    | 0.0% | _         | 0.0% 0.0 |             |                                                               |
| Direction                                      | ı:  |        | Southbou              | ınd        |       |        | W               | estbound                 |                 |      | N         | lorthbou             | nd         |         |      | Ea        | stbound  |             |                                                               |
| BICYCLES Roadway                               |     |        | Georgia A             |            |       | U      |                 | t Street (so             |                 | L    |           | eorgria A            |            |         |      | 1.6       | The Die  |             | PED AND BIKE PEAK HOUR VOLUMES: Intersection Peak (vehicle)   |
| 04:00 PM to 04:15 PM                           | : U |        | 3                     | Right<br>0 |       | 0      | Left<br>0       |                          | ght<br>0        | 0    | Left<br>0 | Thru<br>3            | Right<br>0 |         | 0    | Left<br>0 | Thru Rig |             | PED AND BIKE PEAK HOOK VOLUMES: Intersection Peak (Venicle)   |
| 04:15 PM to 04:30 PM                           | 0   | 0      | 0                     | 0          |       | 0      | 0               |                          | 0               | 0    | 0         | 3                    | 0          |         | 0    | 0         | 0 0      |             | y 6                                                           |
| 04:30 PM to 04:45 PM                           | 0   |        | 2                     | 0          |       | 0      | 0               | 0                        | 0               | 0    | 0         | 0                    | 0          |         | 0    | 0         | 0 0      | )           | 15                                                            |
| 04:45 PM to 05:00 PM                           | 0   |        | 4                     | 0          |       | 0      | 0               |                          | 0               | 0    | 0         | 4                    | 0          |         | 0    | 0         | 0 0      |             | ↓ ↑ ↑ 3 PEDS                                                  |
| 05:00 PM to 05:15 PM<br>05:15 PM to 05:30 PM   | 0   |        | 1                     | 0          |       | 0      | 0               |                          | 0<br>1          | 0    | 0         | 9                    | 0          |         | 0    | 0         | 0 0      |             | SG 2 88                                                       |
| 05:30 PM to 05:45 PM                           | 0   |        | 3                     | 0          |       | 0      | 2               |                          | 1               | 0    | 0         | 5                    | 0          |         | 0    | 0         | 0 0      |             | ₹ ( 0 wm                                                      |
| 05:45 PM to 06:00 PM                           | 0   |        | 5                     | 0          |       | 0      | 0               |                          | 0               | 0    | 0         | 9                    | 0          |         | 0    | 0         | 1 0      |             | ↓ 2 WBL                                                       |
| 06:00 PM to 06:15 PM                           | 0   |        | 2                     | 0          |       | 0      | 0               |                          | 0               | 0    | 0         | 4                    | 0          |         | 0    | 0         | 0 0      |             |                                                               |
| 06:15 PM to 06:30 PM<br>06:30 PM to 06:45 PM   | 0   |        | 1<br>0                | 0          |       | 0      | 1               |                          | 1               | 0    | 0         | 4                    | 0          |         | 0    | 0         | 0 0      |             | 0 ← Fairmont Street (south) 1 →                               |
| 06:45 PM to 07:00 PM                           | 0   |        | 2                     | 0          |       | 0      | 1               |                          | 0               | 0    | 0         | 5                    | 0          |         | 0    | 0         | 0 0      |             | EBU 0 ← № ↓ ← ↑                                               |
| 07:00 PM to 07:15 PM                           |     |        |                       |            |       |        |                 |                          |                 |      |           |                      |            |         |      |           |          |             | EBL 0 ↑ 0 0 2                                                 |
| 07:15 PM to 07:30 PM                           |     |        |                       |            |       | l      |                 |                          |                 | 1    |           |                      |            |         |      |           |          |             | EBT 1 → So                                                    |
| 07:30 PM to 07:45 PM<br>07:45 PM to 08:00 PM   |     |        |                       |            |       |        |                 |                          |                 |      |           |                      |            |         |      |           |          |             | EBR   0   ↓   0   1   1   1   1   1   1   1   1   1           |
| 08:00 PM to 08:15 PM                           |     |        |                       |            |       | l      |                 |                          |                 | 1    |           |                      |            |         |      |           |          |             | PEDS 44                                                       |
| 08:15 PM to 08:30 PM                           |     |        |                       |            |       | l      |                 |                          |                 | 1    |           |                      |            |         |      |           |          |             | 115                                                           |
| 08:30 PM to 08:45 PM                           |     |        |                       |            |       | l      |                 |                          |                 | 1    |           |                      |            |         |      |           |          |             | 7                                                             |
| 08:45 PM to 09:00 PM<br>INT. PEAK HR (ALL VEH) | 1)  |        | 15                    |            |       |        | 4               |                          |                 |      |           | 27                   |            |         |      | 1         |          |             |                                                               |
| 05:15 PM to 06:15 PM                           | ' o | 2      | -                     | 0          |       | 0      | 2               |                          | 2               | 0    |           | 27                   | 0          |         | 0    | 0         | 1 0      |             |                                                               |
| INT. PEAK HR (BIKES                            | )   |        | 15                    |            |       |        | 4               | 1                        |                 |      |           | 27                   |            |         |      | 1         |          |             |                                                               |
| 05:15 PM to 06:15 PM                           | 0   | 2      | 13                    | 0          |       | 0      | 2               | 0                        | 2               | 0    | 0         | 27                   | 0          |         | 0    | 0         | 1 0      |             |                                                               |