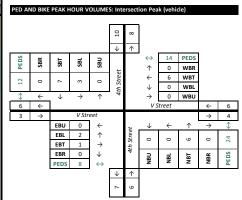

| Intersection:                                  | 1.     | _ /6th :    | Street &    | Fairmo       | nt Stree | et       |              |              |              |            |        |              |                  |              |            |        |              |                 |                |           |
|------------------------------------------------|--------|-------------|-------------|--------------|----------|----------|--------------|--------------|--------------|------------|--------|--------------|------------------|--------------|------------|--------|--------------|-----------------|----------------|-----------|
| ALL Direction:                                 |        | Sc          | outhbou     | und          |          |          |              | /estbou      |              |            |        |              | rthbou           |              |            |        |              | astbou          |                |           |
| VEHICLES Roadway:<br>Movement:                 | U      | Left        | Thru        | Right        | Peds     | U        | Fair<br>Left | mont St      | Right        | Peds       | U      | Left         | th Stree<br>Thru | t<br>Right   | Peds       | U      | Fair<br>Left | rmont S<br>Thru | treet<br>Right | Peds      |
| 04:00 PM to 04:15 PM                           | 0      | 0           | 0           | 0            | 0        | 0        | 0            | 10           | 0            | 50         | 0      | 30           | 0                | 1            | 10         | 0      | 0            | 0               | 0              | 15        |
| 04:15 PM to 04:30 PM                           | 0      | 0           | 0           | 0            | 0        | 0        | 0            | 4            | 0            | 75         | 0      | 33           | 0                | 0            | 15         | 0      | 0            | 0               | 0              | 12        |
| 04:30 PM to 04:45 PM                           | 0      | 0           | 0           | 0            | 0        | 0        | 0            | 4<br>5       | 0            | 44         | 0      | 29           | 0                | 0            | 7<br>9     | 0      | 0            | 0               | 0              | 14        |
| 04:45 PM to 05:00 PM<br>05:00 PM to 05:15 PM   | 0      | 0           | 0           | 0            | 0        | 0        | 1 2          | 6            | 0            | 61<br>97   | 0      | 25<br>43     | 0                | 0            | 15         | 0      | 0            | 0               | 0              | 16<br>20  |
| 05:15 PM to 05:30 PM                           | 0      | 0           | 0           | 0            | 0        | 0        | 2            | 7            | 0            | 48         | 0      | 40           | 0                | 0            | 15         | 0      | 0            | 0               | 0              | 19        |
| 05:30 PM to 05:45 PM                           | 0      | 0           | 0           | 0            | 0        | 0        | 0            | 4            | 0            | 45         | 0      | 28           | 0                | 0            | 13         | 0      | 0            | 0               | 0              | 14        |
| 05:45 PM to 06:00 PM<br>06:00 PM to 06:15 PM   | 0      | 0           | 0           | 0            | 0        | 0        | 0            | 4            | 0            | 49<br>39   | 0      | 17<br>19     | 0                | 0            | 5<br>8     | 0      | 0            | 0               | 0              | 11<br>30  |
| 06:15 PM to 06:30 PM                           | 0      | 0           | 0           | 0            | 0        | 0        | 0            | 2            | 0            | 33         | 0      | 18           | 0                | 0            | 5          | 0      | 0            | 0               | 0              | 14        |
| 06:30 PM to 06:45 PM                           | 0      | 0           | 0           | 0            | 0        | 0        | 0            | 5            | 0            | 39         | 0      | 22           | 0                | 0            | 13         | 0      | 0            | 0               | 0              | 32        |
| 06:45 PM to 07:00 PM                           | 0      | 0           | 0           | 0            | 0        | 0        | 0            | 6            | 0            | 24         | 0      | 14           | 0                | 0            | 9          | 0      | 0            | 0               | 0              | 9         |
| 07:00 PM to 07:15 PM<br>07:15 PM to 07:30 PM   |        |             |             |              |          |          |              |              |              |            |        |              |                  |              |            |        |              |                 |                |           |
| 07:30 PM to 07:45 PM                           |        |             |             |              |          |          |              |              |              |            |        |              |                  |              |            |        |              |                 |                |           |
| 07:45 PM to 08:00 PM                           |        |             |             |              |          |          |              |              |              |            |        |              |                  |              |            |        |              |                 |                |           |
| 08:00 PM to 08:15 PM                           |        |             |             |              |          |          |              |              |              |            |        |              |                  |              |            |        |              |                 |                |           |
| 08:15 PM to 08:30 PM<br>08:30 PM to 08:45 PM   |        |             |             |              |          |          |              |              |              |            |        |              |                  |              |            |        |              |                 |                |           |
| 08:45 PM to 09:00 PM                           |        |             |             |              |          |          |              |              |              |            |        |              |                  |              |            |        |              |                 |                |           |
| INT. PEAK HR (ALL VEH)                         |        | 1           | 0           |              | 0        |          | _            | 27           |              | 250        |        |              | 37               |              | 46         |        |              | 0               |                | 69        |
| 04:30 PM to 05:30 PM  Peak Hour Overall        | 0<br>U | 0<br>Left   | - O         | 0<br>Pight   | SB       | 0        | 5<br>Left    | Z2<br>Thru   | 0<br>Right   |            | 0<br>U | 137          | 0<br>Thru        | 0<br>Right   |            | 0<br>U | 0<br>Left    | O Thru          | 0<br>Pight     |           |
| Peak Hour Overall<br>Factor (PHF) 0.80         | n/a    | Left<br>n/a | Thru<br>n/a | Right<br>n/a | n/a      | U<br>n/a | Left<br>0.63 | Thru<br>0.79 | Right<br>n/a | WB<br>0.75 | n/a    | Left<br>0.80 | Thru<br>n/a      | Right<br>n/a | NB<br>0.80 | n/a    | Left<br>n/a  | Thru<br>n/a     | Right<br>n/a   | EB<br>n/a |
| HEAVY Direction:                               |        |             | outhbou     |              |          |          |              | /estbou      |              |            |        |              | rthbou           |              |            |        |              | astbou          |                |           |
| VEHICLES Roadway:<br>(FHWA 4+) Movement:       | L.     |             | -           | p: -         |          |          |              | mont Si      |              |            |        |              | th Stree         |              |            |        |              | mont S          |                |           |
| 04:00 PM to 04:15 PM                           | 0      | Left<br>0   | Thru<br>0   | Right<br>0   |          | 0        | Left<br>0    | Thru<br>0    | Right<br>0   |            | 0      | Left<br>4    | Thru<br>0        | Right<br>0   |            | 0      | Left<br>0    | Thru<br>0       | Right<br>0     |           |
| 04:15 PM to 04:15 PM                           | 0      | 0           | 0           | 0            |          | 0        | 0            | 0            | 0            |            | 0      | 3            | 0                | 0            |            | 0      | 0            | 0               | 0              |           |
| 04:30 PM to 04:45 PM                           | 0      | 0           | 0           | 0            |          | 0        | 0            | 0            | 0            |            | 0      | 3            | 0                | 0            |            | 0      | 0            | 0               | 0              |           |
| 04:45 PM to 05:00 PM                           | 0      | 0           | 0           | 0            |          | 0        | 0            | 0            | 0            |            | 0      | 3            | 0                | 0            |            | 0      | 0            | 0               | 0              |           |
| 05:00 PM to 05:15 PM                           | 0      | 0           | 0           | 0            |          | 0        | 0            | 0            | 0            |            | 0      | 1 2          | 0                | 0            |            | 0      | 0            | 0               | 0              |           |
| 05:15 PM to 05:30 PM<br>05:30 PM to 05:45 PM   | 0      | 0           | 0           | 0            |          | 0        | 0            | 0            | 0            |            | 0      | 3            | 0                | 0            |            | 0      | 0            | 0               | 0              | 3333333   |
| 05:45 PM to 06:00 PM                           | 0      | 0           | 0           | 0            |          | 0        | 0            | 0            | 0            |            | 0      | 3            | 0                | 0            |            | 0      | 0            | 0               | 0              |           |
| 06:00 PM to 06:15 PM                           | 0      | 0           | 0           | 0            |          | 0        | 0            | 0            | 0            |            | 0      | 2            | 0                | 0            |            | 0      | 0            | 0               | 0              |           |
| 06:15 PM to 06:30 PM<br>06:30 PM to 06:45 PM   | 0      | 0           | 0           | 0            |          | 0        | 0            | 0            | 0            |            | 0      | 2            | 0                | 0            |            | 0      | 0            | 0               | 0              |           |
| 06:45 PM to 07:00 PM                           | 0      | 0           | 0           | 0            |          | 0        | 0            | 0            | 0            |            | 0      | 0            | 0                | 0            |            | 0      | 0            | 0               | 0              |           |
| 07:00 PM to 07:15 PM                           |        |             |             |              |          |          |              |              |              |            |        |              |                  |              |            |        |              |                 |                |           |
| 07:15 PM to 07:30 PM                           |        |             |             |              |          |          |              |              |              |            |        |              |                  |              |            |        |              |                 |                |           |
| 07:30 PM to 07:45 PM<br>07:45 PM to 08:00 PM   |        |             |             |              |          |          |              |              |              |            |        |              |                  |              |            |        |              |                 |                |           |
| 08:00 PM to 08:15 PM                           |        |             |             |              |          |          |              |              |              |            |        |              |                  |              |            |        |              |                 |                |           |
| 08:15 PM to 08:30 PM                           |        |             |             |              |          |          |              |              |              |            |        |              |                  |              |            |        |              |                 |                |           |
| 08:30 PM to 08:45 PM                           |        |             |             |              |          |          |              |              |              |            |        |              |                  |              |            |        |              |                 |                |           |
| 08:45 PM to 09:00 PM<br>INT. PEAK HR (ALL VEH) |        |             | 0           |              |          |          |              | 0            |              |            |        |              | 9                |              |            |        |              | 0               |                |           |
| 04:30 PM to 05:30 PM                           | 0      | 0           | 0           | 0            | 1        | 0        | 0            | 0            | 0            |            | 0      | 9            | 0                | 0            |            | 0      | 0            | 0               | 0              |           |
| Heavy Vehicle % (PHV)                          | 0.0%   | 0.0%        | 0.0%        | 0.0%         | 0.0%     | 0.0%     | 0.0%         | 0.0%         | 0.0%         | 0.0%       | 0.0%   | 6.6%         | 0.0%             | 0.0%         | 6.6%       | 0.0%   | 0.0%         | 0.0%            | 0.0%           | 0.0%      |
| INT. PEAK HR (HV ONLY)                         |        | 1           | 0           |              |          |          |              | 0            | _            |            |        |              | 3                |              |            |        |              | 0               |                |           |
| 04:00 PM to 05:00 PM<br>Heavy Vehicle % (PHV): | 0.0%   | 0.0%        | 0.0%        | 0.0%         | 0.0%     | 0.0%     | 0.0%         | 0.0%         | 0.0%         | 0.0%       | 0.0%   | 13<br>11.1%  | 0.0%             | 0.0%         | 11.0%      | 0.0%   | 0.0%         | 0.0%            | 0.0%           | 0.0%      |
| Direction:                                     |        | _           | outhbou     | _            |          |          | _            | /estbou      | _            |            |        |              | rthbou           | _            |            |        | _            | astbou          | _              |           |
| BICYCLES Roadway:                              |        |             |             |              |          |          |              | mont S       |              |            |        |              | th Stree         |              |            |        |              | mont S          |                |           |
| 04:00 PM to 04:15 PM                           | 0      | Left<br>0   | Thru<br>0   | Right<br>0   |          | 0        | Left<br>0    | Thru<br>0    | Right<br>0   |            | 0      | Left<br>1    | Thru<br>0        | Right<br>0   |            | 0      | Left<br>0    | Thru<br>0       | Right<br>0     |           |
| 04:15 PM to 04:15 PM                           | 0      | 0           | 0           | 0            |          | 0        | 1            | 0            | 0            |            | 0      | 0            | 0                | 0            |            | 0      | 0            | 0               | 0              |           |
| 04:30 PM to 04:45 PM                           | 0      | 0           | 0           | 0            |          | 0        | 0            | 0            | 0            |            | 0      | 1            | 0                | 1            |            | 0      | 0            | 0               | 0              |           |
| 04:45 PM to 05:00 PM                           | 0      | 0           | 0           | 0            |          | 0        | 0            | 0            | 0            |            | 0      | 0            | 0                | 0            | 999999     | 0      | 0            | 0               | 0              |           |
| 05:00 PM to 05:15 PM<br>05:15 PM to 05:30 PM   | 0      | 0           | 0           | 0            |          | 0        | 0            | 0            | 0            |            | 0      | 0            | 0                | 1 0          |            | 0      | 0            | 0               | 0              |           |
| 05:30 PM to 05:45 PM                           | 0      | 0           | 0           | 0            |          | 0        | 0            | 0            | 0            |            | 0      | 0            | 0                | 0            |            | 0      | 0            | 0               | 1              |           |
| 05:45 PM to 06:00 PM                           | 0      | 0           | 0           | 0            |          | 0        | 1            | 0            | 0            |            | 0      | 1            | 0                | 0            |            | 0      | 0            | 1               | 0              |           |
| 06:00 PM to 06:15 PM                           | 0      | 0           | 0           | 0            |          | 0        | 0            | 0            | 0            |            | 0      | 0            | 0                | 1            |            | 0      | 0            | 0               | 2              |           |
| 06:15 PM to 06:30 PM<br>06:30 PM to 06:45 PM   | 0      | 0           | 0           | 0            |          | 0        | 2            | 0            | 0            |            | 0      | 0            | 0                | 0            |            | 0      | 0            | 0               | 0              |           |
| 06:45 PM to 07:00 PM                           | 0      | 0           | 0           | 0            |          | 0        | 1            | 0            | 0            |            | 0      | 0            | 1                | 0            |            | 0      | 0            | 0               | 0              |           |
| 07:00 PM to 07:15 PM                           |        |             |             |              |          | l        |              |              |              |            | l      |              |                  |              |            | l      |              |                 |                |           |
| 07:15 PM to 07:30 PM                           |        |             |             |              |          | l        |              |              |              |            | l      |              |                  |              |            | l      |              |                 |                |           |
| 07:30 PM to 07:45 PM<br>07:45 PM to 08:00 PM   |        |             |             |              |          | l        |              |              |              |            | l      |              |                  |              |            | l      |              |                 |                |           |
| 08:00 PM to 08:00 PM                           |        |             |             |              |          | ĺ        |              |              |              |            | ĺ      |              |                  |              |            |        |              |                 |                |           |
| 08:15 PM to 08:30 PM                           |        |             |             |              |          | l        |              |              |              |            | l      |              |                  |              |            | l      |              |                 |                |           |
| 08:30 PM to 08:45 PM                           |        |             |             |              |          | l        |              |              |              |            | l      |              |                  |              |            | l      |              |                 |                |           |
| 08:45 PM to 09:00 PM<br>INT. PEAK HR (ALL VEH) |        |             | 0           |              |          |          |              | 1            |              |            |        |              | 1                |              |            |        |              | 0               |                |           |
| 04:30 PM to 05:30 PM                           | 0      | 0           | 0           | 0            |          | 0        | 1            | 0            | 0            |            | 0      | 2            | 0                | 2            |            | 0      | 0            | 0               | 0              |           |
| INT. PEAK HR (BIKES)                           |        |             | 0           |              |          |          |              | 2            |              |            |        |              | _                |              |            |        |              | 4               |                |           |
| 05:15 PM to 06:15 PM                           | 0      | 0           | 0           | 0            |          | 0        | 2            | 0            | 0            |            | 0      | 2            | 0                | 1            |            | 0      | 0            | 1               | 3              |           |