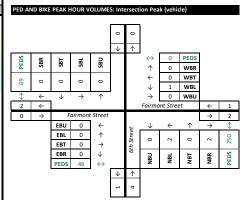

| Intersection:                                  | 1.     | _ /6th :    | Street &    | Fairmo       | nt Stree | et       |              |              |              |            |        |              |                  |              |            |        |              |                 |                |           |
|------------------------------------------------|--------|-------------|-------------|--------------|----------|----------|--------------|--------------|--------------|------------|--------|--------------|------------------|--------------|------------|--------|--------------|-----------------|----------------|-----------|
| ALL Direction:                                 |        | Sc          | outhbou     | und          |          |          |              | /estbou      |              |            |        |              | rthbou           |              |            |        |              | astbou          |                |           |
| VEHICLES Roadway:<br>Movement:                 | U      | Left        | Thru        | Right        | Peds     | U        | Fair<br>Left | mont St      | Right        | Peds       | U      | Left         | th Stree<br>Thru | t<br>Right   | Peds       | U      | Fair<br>Left | rmont S<br>Thru | treet<br>Right | Peds      |
| 04:00 PM to 04:15 PM                           | 0      | 0           | 0           | 0            | 0        | 0        | 0            | 10           | 0            | 50         | 0      | 30           | 0                | 1            | 10         | 0      | 0            | 0               | 0              | 15        |
| 04:15 PM to 04:30 PM                           | 0      | 0           | 0           | 0            | 0        | 0        | 0            | 4            | 0            | 75         | 0      | 33           | 0                | 0            | 15         | 0      | 0            | 0               | 0              | 12        |
| 04:30 PM to 04:45 PM                           | 0      | 0           | 0           | 0            | 0        | 0        | 0            | 4<br>5       | 0            | 44         | 0      | 29           | 0                | 0            | 7<br>9     | 0      | 0            | 0               | 0              | 14        |
| 04:45 PM to 05:00 PM<br>05:00 PM to 05:15 PM   | 0      | 0           | 0           | 0            | 0        | 0        | 1 2          | 6            | 0            | 61<br>97   | 0      | 25<br>43     | 0                | 0            | 15         | 0      | 0            | 0               | 0              | 16<br>20  |
| 05:15 PM to 05:30 PM                           | 0      | 0           | 0           | 0            | 0        | 0        | 2            | 7            | 0            | 48         | 0      | 40           | 0                | 0            | 15         | 0      | 0            | 0               | 0              | 19        |
| 05:30 PM to 05:45 PM                           | 0      | 0           | 0           | 0            | 0        | 0        | 0            | 4            | 0            | 45         | 0      | 28           | 0                | 0            | 13         | 0      | 0            | 0               | 0              | 14        |
| 05:45 PM to 06:00 PM<br>06:00 PM to 06:15 PM   | 0      | 0           | 0           | 0            | 0        | 0        | 0            | 4            | 0            | 49<br>39   | 0      | 17<br>19     | 0                | 0            | 5<br>8     | 0      | 0            | 0               | 0              | 11<br>30  |
| 06:15 PM to 06:30 PM                           | 0      | 0           | 0           | 0            | 0        | 0        | 0            | 2            | 0            | 33         | 0      | 18           | 0                | 0            | 5          | 0      | 0            | 0               | 0              | 14        |
| 06:30 PM to 06:45 PM                           | 0      | 0           | 0           | 0            | 0        | 0        | 0            | 5            | 0            | 39         | 0      | 22           | 0                | 0            | 13         | 0      | 0            | 0               | 0              | 32        |
| 06:45 PM to 07:00 PM                           | 0      | 0           | 0           | 0            | 0        | 0        | 0            | 6            | 0            | 24         | 0      | 14           | 0                | 0            | 9          | 0      | 0            | 0               | 0              | 9         |
| 07:00 PM to 07:15 PM<br>07:15 PM to 07:30 PM   |        |             |             |              |          |          |              |              |              |            |        |              |                  |              |            |        |              |                 |                |           |
| 07:30 PM to 07:45 PM                           |        |             |             |              |          |          |              |              |              |            |        |              |                  |              |            |        |              |                 |                |           |
| 07:45 PM to 08:00 PM                           |        |             |             |              |          |          |              |              |              |            |        |              |                  |              |            |        |              |                 |                |           |
| 08:00 PM to 08:15 PM                           |        |             |             |              |          |          |              |              |              |            |        |              |                  |              |            |        |              |                 |                |           |
| 08:15 PM to 08:30 PM<br>08:30 PM to 08:45 PM   |        |             |             |              |          |          |              |              |              |            |        |              |                  |              |            |        |              |                 |                |           |
| 08:45 PM to 09:00 PM                           |        |             |             |              |          |          |              |              |              |            |        |              |                  |              |            |        |              |                 |                |           |
| INT. PEAK HR (ALL VEH)                         |        | 1           | 0           |              | 0        |          | _            | 27           |              | 250        |        |              | 37               |              | 46         |        |              | 0               |                | 69        |
| 04:30 PM to 05:30 PM  Peak Hour Overall        | 0<br>U | 0<br>Left   | - O         | 0<br>Pight   | SB       | 0        | 5<br>Left    | Z2<br>Thru   | 0<br>Right   |            | 0<br>U | 137          | 0<br>Thru        | 0<br>Right   |            | 0<br>U | 0<br>Left    | O Thru          | 0<br>Pight     |           |
| Peak Hour Overall<br>Factor (PHF) 0.80         | n/a    | Left<br>n/a | Thru<br>n/a | Right<br>n/a | n/a      | U<br>n/a | Left<br>0.63 | Thru<br>0.79 | Right<br>n/a | WB<br>0.75 | n/a    | Left<br>0.80 | Thru<br>n/a      | Right<br>n/a | NB<br>0.80 | n/a    | Left<br>n/a  | Thru<br>n/a     | Right<br>n/a   | EB<br>n/a |
| HEAVY Direction:                               |        |             | outhbou     |              |          |          |              | /estbou      |              |            |        |              | rthbou           |              |            |        |              | astbou          |                |           |
| VEHICLES Roadway:<br>(FHWA 4+) Movement:       | L.     |             | -           | p: -         |          |          |              | mont Si      |              |            |        |              | th Stree         |              |            |        |              | mont S          |                |           |
| 04:00 PM to 04:15 PM                           | 0      | Left<br>0   | Thru<br>0   | Right<br>0   |          | 0        | Left<br>0    | Thru<br>0    | Right<br>0   |            | 0      | Left<br>4    | Thru<br>0        | Right<br>0   |            | 0      | Left<br>0    | Thru<br>0       | Right<br>0     |           |
| 04:15 PM to 04:15 PM                           | 0      | 0           | 0           | 0            |          | 0        | 0            | 0            | 0            |            | 0      | 3            | 0                | 0            |            | 0      | 0            | 0               | 0              |           |
| 04:30 PM to 04:45 PM                           | 0      | 0           | 0           | 0            |          | 0        | 0            | 0            | 0            |            | 0      | 3            | 0                | 0            |            | 0      | 0            | 0               | 0              |           |
| 04:45 PM to 05:00 PM                           | 0      | 0           | 0           | 0            |          | 0        | 0            | 0            | 0            |            | 0      | 3            | 0                | 0            |            | 0      | 0            | 0               | 0              |           |
| 05:00 PM to 05:15 PM                           | 0      | 0           | 0           | 0            |          | 0        | 0            | 0            | 0            |            | 0      | 1 2          | 0                | 0            |            | 0      | 0            | 0               | 0              |           |
| 05:15 PM to 05:30 PM<br>05:30 PM to 05:45 PM   | 0      | 0           | 0           | 0            |          | 0        | 0            | 0            | 0            |            | 0      | 3            | 0                | 0            |            | 0      | 0            | 0               | 0              | 3333333   |
| 05:45 PM to 06:00 PM                           | 0      | 0           | 0           | 0            |          | 0        | 0            | 0            | 0            |            | 0      | 3            | 0                | 0            |            | 0      | 0            | 0               | 0              |           |
| 06:00 PM to 06:15 PM                           | 0      | 0           | 0           | 0            |          | 0        | 0            | 0            | 0            |            | 0      | 2            | 0                | 0            |            | 0      | 0            | 0               | 0              |           |
| 06:15 PM to 06:30 PM<br>06:30 PM to 06:45 PM   | 0      | 0           | 0           | 0            |          | 0        | 0            | 0            | 0            |            | 0      | 2            | 0                | 0            |            | 0      | 0            | 0               | 0              |           |
| 06:45 PM to 07:00 PM                           | 0      | 0           | 0           | 0            |          | 0        | 0            | 0            | 0            |            | 0      | 0            | 0                | 0            |            | 0      | 0            | 0               | 0              |           |
| 07:00 PM to 07:15 PM                           |        |             |             |              |          |          |              |              |              |            |        |              |                  |              |            |        |              |                 |                |           |
| 07:15 PM to 07:30 PM                           |        |             |             |              |          |          |              |              |              |            |        |              |                  |              |            |        |              |                 |                |           |
| 07:30 PM to 07:45 PM<br>07:45 PM to 08:00 PM   |        |             |             |              |          |          |              |              |              |            |        |              |                  |              |            |        |              |                 |                |           |
| 08:00 PM to 08:15 PM                           |        |             |             |              |          |          |              |              |              |            |        |              |                  |              |            |        |              |                 |                |           |
| 08:15 PM to 08:30 PM                           |        |             |             |              |          |          |              |              |              |            |        |              |                  |              |            |        |              |                 |                |           |
| 08:30 PM to 08:45 PM                           |        |             |             |              |          |          |              |              |              |            |        |              |                  |              |            |        |              |                 |                |           |
| 08:45 PM to 09:00 PM<br>INT. PEAK HR (ALL VEH) |        |             | 0           |              |          |          |              | 0            |              |            |        |              | 9                |              |            |        |              | 0               |                |           |
| 04:30 PM to 05:30 PM                           | 0      | 0           | 0           | 0            | 1        | 0        | 0            | 0            | 0            |            | 0      | 9            | 0                | 0            |            | 0      | 0            | 0               | 0              |           |
| Heavy Vehicle % (PHV)                          | 0.0%   | 0.0%        | 0.0%        | 0.0%         | 0.0%     | 0.0%     | 0.0%         | 0.0%         | 0.0%         | 0.0%       | 0.0%   | 6.6%         | 0.0%             | 0.0%         | 6.6%       | 0.0%   | 0.0%         | 0.0%            | 0.0%           | 0.0%      |
| INT. PEAK HR (HV ONLY)                         |        | 1           | 0           |              |          |          |              | 0            | _            |            |        |              | 3                |              |            |        |              | 0               |                |           |
| 04:00 PM to 05:00 PM<br>Heavy Vehicle % (PHV): | 0.0%   | 0.0%        | 0.0%        | 0.0%         | 0.0%     | 0.0%     | 0.0%         | 0.0%         | 0.0%         | 0.0%       | 0.0%   | 13<br>11.1%  | 0.0%             | 0.0%         | 11.0%      | 0.0%   | 0.0%         | 0.0%            | 0.0%           | 0.0%      |
| Direction:                                     |        | _           | outhbou     | _            |          |          | _            | /estbou      | _            |            |        |              | rthbou           | _            |            |        | _            | astbou          | _              |           |
| BICYCLES Roadway:                              |        |             |             |              |          |          |              | mont S       |              |            |        |              | th Stree         |              |            |        |              | mont S          |                |           |
| 04:00 PM to 04:15 PM                           | 0      | Left<br>0   | Thru<br>0   | Right<br>0   |          | 0        | Left<br>0    | Thru<br>0    | Right<br>0   |            | 0      | Left<br>1    | Thru<br>0        | Right<br>0   |            | 0      | Left<br>0    | Thru<br>0       | Right<br>0     |           |
| 04:15 PM to 04:15 PM                           | 0      | 0           | 0           | 0            |          | 0        | 1            | 0            | 0            |            | 0      | 0            | 0                | 0            |            | 0      | 0            | 0               | 0              |           |
| 04:30 PM to 04:45 PM                           | 0      | 0           | 0           | 0            |          | 0        | 0            | 0            | 0            |            | 0      | 1            | 0                | 1            |            | 0      | 0            | 0               | 0              |           |
| 04:45 PM to 05:00 PM                           | 0      | 0           | 0           | 0            |          | 0        | 0            | 0            | 0            |            | 0      | 0            | 0                | 0            | 999999     | 0      | 0            | 0               | 0              |           |
| 05:00 PM to 05:15 PM<br>05:15 PM to 05:30 PM   | 0      | 0           | 0           | 0            |          | 0        | 0            | 0            | 0            |            | 0      | 0            | 0                | 1 0          |            | 0      | 0            | 0               | 0              |           |
| 05:30 PM to 05:45 PM                           | 0      | 0           | 0           | 0            |          | 0        | 0            | 0            | 0            |            | 0      | 0            | 0                | 0            |            | 0      | 0            | 0               | 1              |           |
| 05:45 PM to 06:00 PM                           | 0      | 0           | 0           | 0            |          | 0        | 1            | 0            | 0            |            | 0      | 1            | 0                | 0            |            | 0      | 0            | 1               | 0              |           |
| 06:00 PM to 06:15 PM                           | 0      | 0           | 0           | 0            |          | 0        | 0            | 0            | 0            |            | 0      | 0            | 0                | 1            |            | 0      | 0            | 0               | 2              |           |
| 06:15 PM to 06:30 PM<br>06:30 PM to 06:45 PM   | 0      | 0           | 0           | 0            |          | 0        | 2            | 0            | 0            |            | 0      | 0            | 0                | 0            |            | 0      | 0            | 0               | 0              |           |
| 06:45 PM to 07:00 PM                           | 0      | 0           | 0           | 0            |          | 0        | 1            | 0            | 0            |            | 0      | 0            | 1                | 0            |            | 0      | 0            | 0               | 0              |           |
| 07:00 PM to 07:15 PM                           |        |             |             |              |          | l        |              |              |              |            | l      |              |                  |              |            | l      |              |                 |                |           |
| 07:15 PM to 07:30 PM                           |        |             |             |              |          | l        |              |              |              |            | l      |              |                  |              |            | l      |              |                 |                |           |
| 07:30 PM to 07:45 PM<br>07:45 PM to 08:00 PM   |        |             |             |              |          | l        |              |              |              |            | l      |              |                  |              |            | l      |              |                 |                |           |
| 08:00 PM to 08:00 PM                           |        |             |             |              |          | ĺ        |              |              |              |            | ĺ      |              |                  |              |            |        |              |                 |                |           |
| 08:15 PM to 08:30 PM                           |        |             |             |              |          | l        |              |              |              |            | l      |              |                  |              |            | l      |              |                 |                |           |
| 08:30 PM to 08:45 PM                           |        |             |             |              |          | l        |              |              |              |            | l      |              |                  |              |            | l      |              |                 |                |           |
| 08:45 PM to 09:00 PM<br>INT. PEAK HR (ALL VEH) |        |             | 0           |              |          |          |              | 1            |              |            |        |              | 1                |              |            |        |              | 0               |                |           |
| 04:30 PM to 05:30 PM                           | 0      | 0           | 0           | 0            |          | 0        | 1            | 0            | 0            |            | 0      | 2            | 0                | 2            |            | 0      | 0            | 0               | 0              |           |
| INT. PEAK HR (BIKES)                           |        |             | 0           |              |          |          |              | 2            |              |            |        |              | _                |              |            |        |              | 4               |                |           |
| 05:15 PM to 06:15 PM                           | 0      | 0           | 0           | 0            |          | 0        | 2            | 0            | 0            |            | 0      | 2            | 0                | 1            |            | 0      | 0            | 1               | 3              |           |