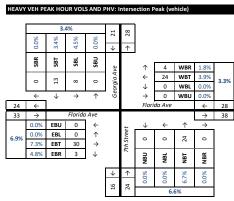

04:00 PM to 07:00 PM

63 WBR 0.83

0 WBT n/a

57 **WBL** 0.79

0.81

Location Washington DC Data Source: Gorove/Slade Associates, Inc.

| Intersection                                   | _   |        | gia Ave/0             |            | Ave & | Fairmo |                 |                          |                 |      |           |                      | _          |         |      |           |          |             |                                                               |
|------------------------------------------------|-----|--------|-----------------------|------------|-------|--------|-----------------|--------------------------|-----------------|------|-----------|----------------------|------------|---------|------|-----------|----------|-------------|---------------------------------------------------------------|
| ALL Direction Roadway                          |     |        | Southbou<br>Georgia A |            |       |        |                 | estbound<br>t Street (so | outh)           |      |           | orthbou<br>eorgria A |            |         |      | Ea        | stbound  |             |                                                               |
| VEHICLES Movement                              |     |        |                       |            | Peds  | U      | Left            | Thru Ri                  |                 | U    | Left      |                      |            | Peds    | U    | Left      | Thru Rig | ht Peds     | VEHICLE PEAK HOUR VOLS AND PHF: Intersection Peak (vehicle)   |
| 04:00 PM to 04:15 PM                           | 0   | 0      | 175                   | 0          | 0     | 0      | 23              |                          | 24 8            | 0    | 0         | 224                  | 0          | 5       | 0    | 0         | 0 0      |             | 0.94                                                          |
| 04:15 PM to 04:30 PM<br>04:30 PM to 04:45 PM   | 0   |        | 181<br>182            | 0          | 2     | 0      | 21<br>12        |                          | 21 8<br>16 4    | 0    | 0         | 228<br>219           | 0          | 6<br>15 | 0    | 0         | 0 0      |             | <u> </u>                                                      |
| 04:45 PM to 05:00 PM                           | 2   | 0      | 175                   | 0          | 0     | 0      | 15              |                          | 13 2            | 1    | 0         | 202                  | 0          | 10      | 0    | 0         | 0 0      |             | 0.94<br>0.25<br>0.25<br>0.25                                  |
| 05:00 PM to 05:15 PM                           | 0   | 0      | 179                   | 0          | 0     | 0      | 25              | 0 3                      | 31 8            | 0    | 0         | 231                  | 0          | 11      | 0    | 0         | 0 0      | 0           | SBL SBL SBL WBB                                               |
| 05:15 PM to 05:30 PM                           | 0   |        | 162                   | 0          | 0     | 0      | 18              |                          | 19 10           | 1    | 0         | 268                  | 0          | 10      | 0    | 0         | 0 0      | 20000000000 | \$ 0 MDT                                                      |
| 05:30 PM to 05:45 PM<br>05:45 PM to 06:00 PM   | 0   |        | 183<br>194            | 0          | 0     | 0      | 13<br>16        |                          | 16 10<br>15 6   | 0    | 0         | 242<br>248           | 0          | 15<br>8 | 0    | 0         | 0 0      |             | 0 0 WBT 57 WBL                                                |
| 06:00 PM to 06:15 PM                           | 0   | 0      | 191                   | 0          | 1     | 0      | 10              |                          | 13 10           | 0    | 0         | 259                  | 0          | 11      | 0    | 0         | 0 0      |             | ← ↓ → ↑ <sup>6</sup> → 0 WBU                                  |
| 06:15 PM to 06:30 PM                           | 1   | 0      | 188                   | 0          | 1     | 0      | 7               | 0 :                      | 14 10           | 1    | 0         | 185                  | 0          | 4       | 0    | 0         | 0 0      | 0           | 0 ← Fairmont Street (south)                                   |
| 06:30 PM to 06:45 PM<br>06:45 PM to 07:00 PM   | 0   |        | 193<br>171            | 0          | 0     | 0      | 13<br>6         |                          | 15 18<br>8 3    | 0    | 0         | 211<br>209           | 0          | 8       | 0    | 0         | 0 0      |             | 0 →<br>n/a EBU 0 ← % ↓ ← ↑                                    |
| 07:00 PM to 07:15 PM                           | ľ   | U      | 1/1                   | U          | 1     | U      | О               | U                        | 0 3             | U    | U         | 209                  | U          | 3       | U    | U         | 0 0      | , 0         | 4                                                             |
| 07:15 PM to 07:30 PM                           |     |        |                       |            |       |        |                 |                          |                 |      |           |                      |            |         |      |           |          |             | n/a EBT 0 → Sp 0 01                                           |
| 07:30 PM to 07:45 PM                           |     |        |                       |            |       |        |                 |                          |                 |      |           |                      |            |         |      |           |          |             |                                                               |
| 07:45 PM to 08:00 PM<br>08:00 PM to 08:15 PM   |     |        |                       |            |       |        |                 |                          |                 |      |           |                      |            |         |      |           |          |             |                                                               |
| 08:15 PM to 08:30 PM                           |     |        |                       |            |       |        |                 |                          |                 |      |           |                      |            |         |      |           |          |             |                                                               |
| 08:30 PM to 08:45 PM                           |     |        |                       |            |       |        |                 |                          |                 |      |           |                      |            |         |      |           |          |             | 0.95                                                          |
| 08:45 PM to 09:00 PM                           |     |        |                       |            |       |        |                 |                          |                 |      |           |                      |            |         |      |           |          |             |                                                               |
| INT. PEAK HR (ALL VEH)<br>05:15 PM to 06:15 PM | "   |        | 731                   | 0          | 2     | 0      | 57              |                          | 36              | 1    | 0         | 1017                 | 0          | 44      | 0    | 0         | 0 0      | 0           |                                                               |
| Peak Hour Overall                              | U   |        |                       | Right      | SB    | U      | Left            |                          | ght WB          | U    | Left      | Thru                 | Right      | NB      | U    | Left      | Thru Rig |             |                                                               |
| Factor (PHF) 0.99                              | n/i |        |                       | n/a        | 0.94  | n/a    | 0.79            |                          | .83 <b>0.81</b> | 0.25 | n/a       | 0.95                 | n/a        | 0.95    | n/a  | n/a       | n/a n/   |             |                                                               |
| HEAVY Direction                                |     |        | Southbou              |            |       |        |                 | estbound                 |                 |      |           | lorthbou             |            |         |      | Ea        | stbound  |             |                                                               |
| (FHWA 4+) Roadway                              |     |        | Georgia A<br>: Thru   | Right      |       | U      | Fairmon<br>Left | t Street (so<br>Thru Ri  | ght             | U    | G<br>Left | eorgria A<br>Thru    |            |         | U    | Left      | Thru Rig | ht          | HEAVY VEH PEAK HOUR VOLS AND PHV: Intersection Peak (vehicle) |
| 04:00 PM to 04:15 PM                           | . 0 | 0      | 7                     | 0          |       | 0      | 2               |                          | 1               | 0    | 0         | 6                    | 0          |         | 0    | 0         | 0 0      |             |                                                               |
| 04:15 PM to 04:30 PM                           | 0   | 0      | 8                     | 0          |       | 0      | 1               | 0                        | 2               | 0    | 0         | 8                    | 0          |         | 0    | 0         | 0 0      | )           | 3.1%                                                          |
| 04:30 PM to 04:45 PM                           | 0   |        | 9                     | 0          |       | 0      | 1               |                          | 1               | 0    | 0         | 12                   | 0          |         | 0    | 0         | 0 0      |             | %   %   %                                                     |
| 04:45 PM to 05:00 PM<br>05:00 PM to 05:15 PM   | 0   |        | 9                     | 0          |       | 0      | 1               | -                        | 1               | 0    | 0         | 8                    | 0          |         | 0    | 0         | 0 0      |             |                                                               |
| 05:15 PM to 05:30 PM                           | 0   | 0      | 8                     | 0          |       | 0      | 1               |                          | 1               | 0    | 0         | 5                    | 0          |         | 0    | 0         | 0 0      |             | 88 R1 88 R1 88 P1                                             |
| 05:30 PM to 05:45 PM                           | 0   | 0      | 4                     | 0          |       | 0      | 1               | 0                        | 2               | 0    | 0         | 5                    | 0          |         | 0    | 0         | 0 0      |             | 0 0 0 0 WBT                                                   |
| 05:45 PM to 06:00 PM                           | 0   |        | 6                     | 0          |       | 0      | 1               |                          | 1               | 0    | 0         | 4                    | 0          |         | 0    | 0         | 1 (      |             |                                                               |
| 06:00 PM to 06:15 PM<br>06:15 PM to 06:30 PM   | 0   |        | 5                     | 0          |       | 0      | 2               |                          | 1               | 0    | 0         | 9                    | 0          |         | 0    | 0         | 0 0      |             | $\begin{array}{c ccccccccccccccccccccccccccccccccccc$         |
| 06:30 PM to 06:45 PM                           | 0   | 0      | 3                     | 0          |       | 0      | 1               |                          | 0               | 0    | 0         | 5                    | 0          |         | 0    | 0         | 0 0      |             | 1 >                                                           |
| 06:45 PM to 07:00 PM                           | 0   | 0      | 4                     | 0          |       | 0      | 0               | 0                        | 0               | 0    | 0         | 9                    | 0          |         | 0    | 0         | 0 0      | )           | 0.0% <b>EBU</b> 0 ← § ↓ ← ↑                                   |
| 07:00 PM to 07:15 PM                           |     |        |                       |            |       |        |                 |                          |                 |      |           |                      |            |         |      |           |          |             | 0.0% EBL 0 ↑                                                  |
| 07:15 PM to 07:30 PM<br>07:30 PM to 07:45 PM   |     |        |                       |            |       |        |                 |                          |                 |      |           |                      |            |         |      |           |          |             | 0.0% EBT 1 → 50                                               |
| 07:45 PM to 08:00 PM                           |     |        |                       |            |       |        |                 |                          |                 |      |           |                      |            |         |      |           |          |             |                                                               |
| 08:00 PM to 08:15 PM                           |     |        |                       |            |       |        |                 |                          |                 |      |           |                      |            |         |      |           |          |             | 0.00                                                          |
| 08:15 PM to 08:30 PM                           |     |        |                       |            |       |        |                 |                          |                 |      |           |                      |            |         |      |           |          |             | 8 8                                                           |
| 08:30 PM to 08:45 PM<br>08:45 PM to 09:00 PM   |     |        |                       |            |       |        |                 |                          |                 |      |           |                      |            |         |      |           |          |             | 2.3%                                                          |
| INT. PEAK HR (ALL VEH                          | )   |        | 23                    |            |       |        | 1               | 1                        |                 |      |           | 23                   |            |         |      | 1         |          |             |                                                               |
| 05:15 PM to 06:15 PM                           | 0   | 0      | 23                    | 0          |       | 0      | 5               | 0                        | 6               | 0    | 0         | 23                   | 0          |         | 0    | 0         | 1 0      | ,           |                                                               |
| Heavy Vehicle % (PHV                           |     | % 0.09 |                       | 0.0%       | 3.1%  | 0.0%   |                 |                          | 5% 9.2%         | 0.0% |           |                      | 0.0%       | 2.3%    | 0.0% | 0.0%      | 0.0% 0.0 | 0.0%        |                                                               |
| 04:00 PM to 05:00 PM                           | "   | 0      | 33                    | 0          |       | 0      | 5               | _                        | 5               | 0    | 0         | 34                   | 0          |         | 0    | 0         | 0 0      |             |                                                               |
| Heavy Vehicle % (PHV                           | _   |        | 6 4.6%                | _          | 4.6%  | 0.0%   | -               |                          | 8% 6.9%         | 0.0% | _         | _                    | 0.0%       | 3.9%    | 0.0% | _         | 0.0% 0.0 |             |                                                               |
| Direction                                      | ı:  |        | Southbou              | ınd        |       |        | W               | estbound                 |                 |      | N         | lorthbou             | nd         |         |      | Ea        | stbound  |             |                                                               |
| BICYCLES Roadway                               |     |        | Georgia A             |            |       | U      |                 | t Street (so             |                 | L    |           | eorgria A            |            |         |      | 1.6       | The Die  |             | PED AND BIKE PEAK HOUR VOLUMES: Intersection Peak (vehicle)   |
| 04:00 PM to 04:15 PM                           | : U |        | 3                     | Right<br>0 |       | 0      | Left<br>0       |                          | ght<br>0        | 0    | Left<br>0 | Thru<br>3            | Right<br>0 |         | 0    | Left<br>0 | Thru Rig |             | PED AND BIKE PEAK HOOK VOLUMES: Intersection Peak (Venicle)   |
| 04:15 PM to 04:30 PM                           | 0   | 0      | 0                     | 0          |       | 0      | 0               |                          | 0               | 0    | 0         | 3                    | 0          |         | 0    | 0         | 0 0      |             | y 6                                                           |
| 04:30 PM to 04:45 PM                           | 0   |        | 2                     | 0          |       | 0      | 0               | 0                        | 0               | 0    | 0         | 0                    | 0          |         | 0    | 0         | 0 0      | )           | 15                                                            |
| 04:45 PM to 05:00 PM                           | 0   |        | 4                     | 0          |       | 0      | 0               |                          | 0               | 0    | 0         | 4                    | 0          |         | 0    | 0         | 0 0      |             | ↓ ↑ ↑ 3 PEDS                                                  |
| 05:00 PM to 05:15 PM<br>05:15 PM to 05:30 PM   | 0   |        | 1                     | 0          |       | 0      | 0               |                          | 0<br>1          | 0    | 0         | 9                    | 0          |         | 0    | 0         | 0 0      |             | SG 2 88                                                       |
| 05:30 PM to 05:45 PM                           | 0   |        | 3                     | 0          |       | 0      | 2               |                          | 1               | 0    | 0         | 5                    | 0          |         | 0    | 0         | 0 0      |             | ₹ ( 0 wm                                                      |
| 05:45 PM to 06:00 PM                           | 0   |        | 5                     | 0          |       | 0      | 0               |                          | 0               | 0    | 0         | 9                    | 0          |         | 0    | 0         | 1 0      |             | ↓ 2 WBL                                                       |
| 06:00 PM to 06:15 PM                           | 0   |        | 2                     | 0          |       | 0      | 0               |                          | 0               | 0    | 0         | 4                    | 0          |         | 0    | 0         | 0 0      |             |                                                               |
| 06:15 PM to 06:30 PM<br>06:30 PM to 06:45 PM   | 0   |        | 1<br>0                | 0          |       | 0      | 1               |                          | 1               | 0    | 0         | 4                    | 0          |         | 0    | 0         | 0 0      |             | 0 ← Fairmont Street (south) 1 →                               |
| 06:45 PM to 07:00 PM                           | 0   |        | 2                     | 0          |       | 0      | 1               |                          | 0               | 0    | 0         | 5                    | 0          |         | 0    | 0         | 0 0      |             | EBU 0 ← № ↓ ← ↑                                               |
| 07:00 PM to 07:15 PM                           |     |        |                       |            |       |        |                 |                          |                 |      |           |                      |            |         |      |           |          |             | EBL 0 ↑ 0 0 2                                                 |
| 07:15 PM to 07:30 PM                           |     |        |                       |            |       | l      |                 |                          |                 | 1    |           |                      |            |         |      |           |          |             | EBT 1 → So                                                    |
| 07:30 PM to 07:45 PM<br>07:45 PM to 08:00 PM   |     |        |                       |            |       |        |                 |                          |                 |      |           |                      |            |         |      |           |          |             | EBR   0   ↓   0   1   1   1   1   1   1   1   1   1           |
| 08:00 PM to 08:15 PM                           |     |        |                       |            |       | l      |                 |                          |                 | 1    |           |                      |            |         |      |           |          |             | PEDS 44                                                       |
| 08:15 PM to 08:30 PM                           |     |        |                       |            |       | l      |                 |                          |                 | 1    |           |                      |            |         |      |           |          |             | 115                                                           |
| 08:30 PM to 08:45 PM                           |     |        |                       |            |       | l      |                 |                          |                 | 1    |           |                      |            |         |      |           |          |             | 7                                                             |
| 08:45 PM to 09:00 PM<br>INT. PEAK HR (ALL VEH) | 1)  |        | 15                    |            |       |        | 4               |                          |                 |      |           | 27                   |            |         |      | 1         |          |             |                                                               |
| 05:15 PM to 06:15 PM                           | ' o | 2      | -                     | 0          |       | 0      | 2               |                          | 2               | 0    |           | 27                   | 0          |         | 0    | 0         | 1 0      |             |                                                               |
| INT. PEAK HR (BIKES                            | )   |        | 15                    |            |       |        | 4               | 1                        |                 |      |           | 27                   |            |         |      | 1         |          |             |                                                               |
| 05:15 PM to 06:15 PM                           | 0   | 2      | 13                    | 0          |       | 0      | 2               | 0                        | 2               | 0    | 0         | 27                   | 0          |         | 0    | 0         | 1 0      |             |                                                               |