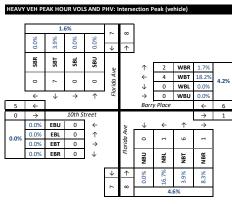

04:00 PM to 07:00 PM

63 WBR 0.83

0 WBT n/a

57 **WBL** 0.79

0.81

Location Washington DC Data Source: Gorove/Slade Associates, Inc.

| Intersection                                   | _   |        | gia Ave/0             |            | Ave & | Fairmo |                 |                          |                 |      |           |                      | _          |         |      |           |          |             |                                                               |
|------------------------------------------------|-----|--------|-----------------------|------------|-------|--------|-----------------|--------------------------|-----------------|------|-----------|----------------------|------------|---------|------|-----------|----------|-------------|---------------------------------------------------------------|
| ALL Direction Roadway                          |     |        | Southbou<br>Georgia A |            |       |        |                 | estbound<br>t Street (so | outh)           |      |           | orthbou<br>eorgria A |            |         |      | Ea        | stbound  |             |                                                               |
| VEHICLES Movement                              |     |        |                       |            | Peds  | U      | Left            | Thru Ri                  |                 | U    | Left      |                      |            | Peds    | U    | Left      | Thru Rig | ht Peds     | VEHICLE PEAK HOUR VOLS AND PHF: Intersection Peak (vehicle)   |
| 04:00 PM to 04:15 PM                           | 0   | 0      | 175                   | 0          | 0     | 0      | 23              |                          | 24 8            | 0    | 0         | 224                  | 0          | 5       | 0    | 0         | 0 0      |             | 0.94                                                          |
| 04:15 PM to 04:30 PM<br>04:30 PM to 04:45 PM   | 0   |        | 181<br>182            | 0          | 2     | 0      | 21<br>12        |                          | 21 8<br>16 4    | 0    | 0         | 228<br>219           | 0          | 6<br>15 | 0    | 0         | 0 0      |             | <u> </u>                                                      |
| 04:45 PM to 05:00 PM                           | 2   | 0      | 175                   | 0          | 0     | 0      | 15              |                          | 13 2            | 1    | 0         | 202                  | 0          | 10      | 0    | 0         | 0 0      |             | 0.94<br>0.25<br>0.25<br>0.25                                  |
| 05:00 PM to 05:15 PM                           | 0   | 0      | 179                   | 0          | 0     | 0      | 25              | 0 3                      | 31 8            | 0    | 0         | 231                  | 0          | 11      | 0    | 0         | 0 0      | 0           | SBL SBL SBL WBB                                               |
| 05:15 PM to 05:30 PM                           | 0   |        | 162                   | 0          | 0     | 0      | 18              |                          | 19 10           | 1    | 0         | 268                  | 0          | 10      | 0    | 0         | 0 0      | 20000000000 | \$ 0 MDT                                                      |
| 05:30 PM to 05:45 PM<br>05:45 PM to 06:00 PM   | 0   |        | 183<br>194            | 0          | 0     | 0      | 13<br>16        |                          | 16 10<br>15 6   | 0    | 0         | 242<br>248           | 0          | 15<br>8 | 0    | 0         | 0 0      |             | 0 0 WBT 57 WBL                                                |
| 06:00 PM to 06:15 PM                           | 0   | 0      | 191                   | 0          | 1     | 0      | 10              |                          | 13 10           | 0    | 0         | 259                  | 0          | 11      | 0    | 0         | 0 0      |             | ← ↓ → ↑ <sup>6</sup> → 0 WBU                                  |
| 06:15 PM to 06:30 PM                           | 1   | 0      | 188                   | 0          | 1     | 0      | 7               | 0 :                      | 14 10           | 1    | 0         | 185                  | 0          | 4       | 0    | 0         | 0 0      | 0           | 0 ← Fairmont Street (south)                                   |
| 06:30 PM to 06:45 PM<br>06:45 PM to 07:00 PM   | 0   |        | 193<br>171            | 0          | 0     | 0      | 13<br>6         |                          | 15 18<br>8 3    | 0    | 0         | 211<br>209           | 0          | 8       | 0    | 0         | 0 0      |             | 0 →<br>n/a EBU 0 ← % ↓ ← ↑                                    |
| 07:00 PM to 07:15 PM                           | ľ   | U      | 1/1                   | U          | 1     | U      | О               | U                        | 0 3             | U    | U         | 209                  | U          | 3       | U    | U         | 0 0      | , 0         | 4                                                             |
| 07:15 PM to 07:30 PM                           |     |        |                       |            |       |        |                 |                          |                 |      |           |                      |            |         |      |           |          |             | n/a EBT 0 → Sp 0 01                                           |
| 07:30 PM to 07:45 PM                           |     |        |                       |            |       |        |                 |                          |                 |      |           |                      |            |         |      |           |          |             |                                                               |
| 07:45 PM to 08:00 PM<br>08:00 PM to 08:15 PM   |     |        |                       |            |       |        |                 |                          |                 |      |           |                      |            |         |      |           |          |             |                                                               |
| 08:15 PM to 08:30 PM                           |     |        |                       |            |       |        |                 |                          |                 |      |           |                      |            |         |      |           |          |             |                                                               |
| 08:30 PM to 08:45 PM                           |     |        |                       |            |       |        |                 |                          |                 |      |           |                      |            |         |      |           |          |             | 0.95                                                          |
| 08:45 PM to 09:00 PM                           |     |        |                       |            |       |        |                 |                          |                 |      |           |                      |            |         |      |           |          |             |                                                               |
| INT. PEAK HR (ALL VEH)<br>05:15 PM to 06:15 PM | "   |        | 731                   | 0          | 2     | 0      | 57              |                          | 36              | 1    | 0         | 1017                 | 0          | 44      | 0    | 0         | 0 0      | 0           |                                                               |
| Peak Hour Overall                              | U   |        |                       | Right      | SB    | U      | Left            |                          | ght WB          | U    | Left      | Thru                 | Right      | NB      | U    | Left      | Thru Rig |             |                                                               |
| Factor (PHF) 0.99                              | n/i |        |                       | n/a        | 0.94  | n/a    | 0.79            |                          | .83 <b>0.81</b> | 0.25 | n/a       | 0.95                 | n/a        | 0.95    | n/a  | n/a       | n/a n/   |             |                                                               |
| HEAVY Direction                                |     |        | Southbou              |            |       |        |                 | estbound                 |                 |      |           | lorthbou             |            |         |      | Ea        | stbound  |             |                                                               |
| (FHWA 4+) Roadway                              |     |        | Georgia A<br>: Thru   | Right      |       | U      | Fairmon<br>Left | t Street (so<br>Thru Ri  | ght             | U    | G<br>Left | eorgria A<br>Thru    |            |         | U    | Left      | Thru Rig | ht          | HEAVY VEH PEAK HOUR VOLS AND PHV: Intersection Peak (vehicle) |
| 04:00 PM to 04:15 PM                           | . 0 | 0      | 7                     | 0          |       | 0      | 2               |                          | 1               | 0    | 0         | 6                    | 0          |         | 0    | 0         | 0 0      |             |                                                               |
| 04:15 PM to 04:30 PM                           | 0   | 0      | 8                     | 0          |       | 0      | 1               | 0                        | 2               | 0    | 0         | 8                    | 0          |         | 0    | 0         | 0 0      | )           | 3.1%                                                          |
| 04:30 PM to 04:45 PM                           | 0   |        | 9                     | 0          |       | 0      | 1               |                          | 1               | 0    | 0         | 12                   | 0          |         | 0    | 0         | 0 0      |             | %   %   %                                                     |
| 04:45 PM to 05:00 PM<br>05:00 PM to 05:15 PM   | 0   |        | 9                     | 0          |       | 0      | 1               | -                        | 1               | 0    | 0         | 8                    | 0          |         | 0    | 0         | 0 0      |             |                                                               |
| 05:15 PM to 05:30 PM                           | 0   | 0      | 8                     | 0          |       | 0      | 1               |                          | 1               | 0    | 0         | 5                    | 0          |         | 0    | 0         | 0 0      |             | 88 R1 88 R1 88 P1                                             |
| 05:30 PM to 05:45 PM                           | 0   | 0      | 4                     | 0          |       | 0      | 1               | 0                        | 2               | 0    | 0         | 5                    | 0          |         | 0    | 0         | 0 0      |             | 0 0 0 0 WBT                                                   |
| 05:45 PM to 06:00 PM                           | 0   |        | 6                     | 0          |       | 0      | 1               |                          | 1               | 0    | 0         | 4                    | 0          |         | 0    | 0         | 1 (      |             |                                                               |
| 06:00 PM to 06:15 PM<br>06:15 PM to 06:30 PM   | 0   |        | 5                     | 0          |       | 0      | 2               |                          | 1               | 0    | 0         | 9                    | 0          |         | 0    | 0         | 0 0      |             | $\begin{array}{c ccccccccccccccccccccccccccccccccccc$         |
| 06:30 PM to 06:45 PM                           | 0   | 0      | 3                     | 0          |       | 0      | 1               |                          | 0               | 0    | 0         | 5                    | 0          |         | 0    | 0         | 0 0      |             | 1 >                                                           |
| 06:45 PM to 07:00 PM                           | 0   | 0      | 4                     | 0          |       | 0      | 0               | 0                        | 0               | 0    | 0         | 9                    | 0          |         | 0    | 0         | 0 0      | )           | 0.0% <b>EBU</b> 0 ← § ↓ ← ↑                                   |
| 07:00 PM to 07:15 PM                           |     |        |                       |            |       |        |                 |                          |                 |      |           |                      |            |         |      |           |          |             | 0.0% EBL 0 ↑                                                  |
| 07:15 PM to 07:30 PM<br>07:30 PM to 07:45 PM   |     |        |                       |            |       |        |                 |                          |                 |      |           |                      |            |         |      |           |          |             | 0.0% EBT 1 → 50                                               |
| 07:45 PM to 08:00 PM                           |     |        |                       |            |       |        |                 |                          |                 |      |           |                      |            |         |      |           |          |             |                                                               |
| 08:00 PM to 08:15 PM                           |     |        |                       |            |       |        |                 |                          |                 |      |           |                      |            |         |      |           |          |             | 0.00                                                          |
| 08:15 PM to 08:30 PM                           |     |        |                       |            |       |        |                 |                          |                 |      |           |                      |            |         |      |           |          |             | 8 8                                                           |
| 08:30 PM to 08:45 PM<br>08:45 PM to 09:00 PM   |     |        |                       |            |       |        |                 |                          |                 |      |           |                      |            |         |      |           |          |             | 2.3%                                                          |
| INT. PEAK HR (ALL VEH                          | )   |        | 23                    |            |       |        | 1               | 1                        |                 |      |           | 23                   |            |         |      | 1         |          |             |                                                               |
| 05:15 PM to 06:15 PM                           | 0   | 0      | 23                    | 0          |       | 0      | 5               | 0                        | 6               | 0    | 0         | 23                   | 0          |         | 0    | 0         | 1 0      | ,           |                                                               |
| Heavy Vehicle % (PHV                           |     | % 0.09 |                       | 0.0%       | 3.1%  | 0.0%   |                 |                          | 5% 9.2%         | 0.0% |           |                      | 0.0%       | 2.3%    | 0.0% | 0.0%      | 0.0% 0.0 | 0.0%        |                                                               |
| 04:00 PM to 05:00 PM                           | "   | 0      | 33                    | 0          |       | 0      | 5               | _                        | 5               | 0    | 0         | 34                   | 0          |         | 0    | 0         | 0 0      |             |                                                               |
| Heavy Vehicle % (PHV                           | _   |        | 6 4.6%                | _          | 4.6%  | 0.0%   | -               |                          | 8% 6.9%         | 0.0% | _         | _                    | 0.0%       | 3.9%    | 0.0% | _         | 0.0% 0.0 |             |                                                               |
| Direction                                      | ı:  |        | Southbou              | ınd        |       |        | W               | estbound                 |                 |      | N         | lorthbou             | nd         |         |      | Ea        | stbound  |             |                                                               |
| BICYCLES Roadway                               |     |        | Georgia A             |            |       | U      |                 | t Street (so             |                 | L    |           | eorgria A            |            |         |      | 1.6       | The Die  |             | PED AND BIKE PEAK HOUR VOLUMES: Intersection Peak (vehicle)   |
| 04:00 PM to 04:15 PM                           | : U |        | 3                     | Right<br>0 |       | 0      | Left<br>0       |                          | ght<br>0        | 0    | Left<br>0 | Thru<br>3            | Right<br>0 |         | 0    | Left<br>0 | Thru Rig |             | PED AND BIKE PEAK HOOK VOLUMES: Intersection Peak (Venicle)   |
| 04:15 PM to 04:30 PM                           | 0   | 0      | 0                     | 0          |       | 0      | 0               |                          | 0               | 0    | 0         | 3                    | 0          |         | 0    | 0         | 0 0      |             | y 6                                                           |
| 04:30 PM to 04:45 PM                           | 0   |        | 2                     | 0          |       | 0      | 0               | 0                        | 0               | 0    | 0         | 0                    | 0          |         | 0    | 0         | 0 0      | )           | 15                                                            |
| 04:45 PM to 05:00 PM                           | 0   |        | 4                     | 0          |       | 0      | 0               |                          | 0               | 0    | 0         | 4                    | 0          |         | 0    | 0         | 0 0      |             | ↓ ↑ ↑ 3 PEDS                                                  |
| 05:00 PM to 05:15 PM<br>05:15 PM to 05:30 PM   | 0   |        | 1                     | 0          |       | 0      | 0               |                          | 0<br>1          | 0    | 0         | 9                    | 0          |         | 0    | 0         | 0 0      |             | SG 2 88                                                       |
| 05:30 PM to 05:45 PM                           | 0   |        | 3                     | 0          |       | 0      | 2               |                          | 1               | 0    | 0         | 5                    | 0          |         | 0    | 0         | 0 0      |             | ₹ ( 0 wm                                                      |
| 05:45 PM to 06:00 PM                           | 0   |        | 5                     | 0          |       | 0      | 0               |                          | 0               | 0    | 0         | 9                    | 0          |         | 0    | 0         | 1 0      |             | ↓ 2 WBL                                                       |
| 06:00 PM to 06:15 PM                           | 0   |        | 2                     | 0          |       | 0      | 0               |                          | 0               | 0    | 0         | 4                    | 0          |         | 0    | 0         | 0 0      |             |                                                               |
| 06:15 PM to 06:30 PM<br>06:30 PM to 06:45 PM   | 0   |        | 1<br>0                | 0          |       | 0      | 1               |                          | 1               | 0    | 0         | 4                    | 0          |         | 0    | 0         | 0 0      |             | 0 ← Fairmont Street (south) 1 →                               |
| 06:45 PM to 07:00 PM                           | 0   |        | 2                     | 0          |       | 0      | 1               |                          | 0               | 0    | 0         | 5                    | 0          |         | 0    | 0         | 0 0      |             | EBU 0 ← № ↓ ← ↑                                               |
| 07:00 PM to 07:15 PM                           |     |        |                       |            |       |        |                 |                          |                 |      |           |                      |            |         |      |           |          |             | EBL 0 ↑ 0 0 2                                                 |
| 07:15 PM to 07:30 PM                           |     |        |                       |            |       | l      |                 |                          |                 | 1    |           |                      |            |         |      |           |          |             | EBT 1 → So                                                    |
| 07:30 PM to 07:45 PM<br>07:45 PM to 08:00 PM   |     |        |                       |            |       |        |                 |                          |                 |      |           |                      |            |         |      |           |          |             | EBR   0   ↓   0   1   1   1   1   1   1   1   1   1           |
| 08:00 PM to 08:15 PM                           |     |        |                       |            |       | l      |                 |                          |                 | 1    |           |                      |            |         |      |           |          |             | PEDS 44                                                       |
| 08:15 PM to 08:30 PM                           |     |        |                       |            |       | l      |                 |                          |                 | 1    |           |                      |            |         |      |           |          |             | 115                                                           |
| 08:30 PM to 08:45 PM                           |     |        |                       |            |       | l      |                 |                          |                 | 1    |           |                      |            |         |      |           |          |             | 7                                                             |
| 08:45 PM to 09:00 PM<br>INT. PEAK HR (ALL VEH) | 1)  |        | 15                    |            |       |        | 4               |                          |                 |      |           | 27                   |            |         |      | 1         |          |             |                                                               |
| 05:15 PM to 06:15 PM                           | ' o | 2      | -                     | 0          |       | 0      | 2               |                          | 2               | 0    |           | 27                   | 0          |         | 0    | 0         | 1 0      |             |                                                               |
| INT. PEAK HR (BIKES                            | )   |        | 15                    |            |       |        | 4               | 1                        |                 |      |           | 27                   |            |         |      | 1         |          |             |                                                               |
| 05:15 PM to 06:15 PM                           | 0   | 2      | 13                    | 0          |       | 0      | 2               | 0                        | 2               | 0    | 0         | 27                   | 0          |         | 0    | 0         | 1 0      |             |                                                               |

|       | $\rightarrow$ |                                       |                     |                 |          |              |                        |                          |                   | $\rightarrow$                  | 1    |
|-------|---------------|---------------------------------------|---------------------|-----------------|----------|--------------|------------------------|--------------------------|-------------------|--------------------------------|------|
|       | n/a           | EBU                                   | 0                   | <b>←</b>        |          | Ive          | $\downarrow$           | <b>←</b>                 | <b>↑</b>          | $\rightarrow$                  |      |
| n/a   | n/a           | EBL                                   | 0                   | $\uparrow$      |          | Georgria Ave | 1                      | 0                        | 1017              | 0                              |      |
| , -   | n/a           | EBT                                   | 0                   | $\rightarrow$   |          | org          |                        |                          | Ä                 |                                |      |
|       | n/a           | EBR                                   | 0                   | $\downarrow$    |          | 99           | NBU                    | NBL                      | NBT               | NBR                            |      |
|       |               |                                       |                     |                 | <b>+</b> | <b>↑</b>     | _                      |                          |                   |                                |      |
|       |               |                                       |                     |                 | -        |              | 0.25                   | n/a                      | 0.95              | n/a                            |      |
|       |               |                                       |                     |                 | 788      | 1018         |                        | 0.                       | 95                |                                |      |
| HEAVY | VEH PE        | AK HO                                 | UR VOL              | S AND I         | PHV: I   | nterso       | ection F               | Peak (ve                 | hicle)            |                                |      |
|       | R 0.0%        | 3.2%                                  | 1%<br>%0:0          | %0:0 <b>n</b>   | ← 23     | → 29         |                        |                          |                   |                                |      |
|       | SBR 0.0%      |                                       | _                   | <b>SBU</b> 0.0% | <b>V</b> |              | <b>↑</b>               | 6                        | WBR               | 9.5%                           |      |
|       | SBR           | SBT 3.2%                              | <b>SBL</b> 0.0%     | SBU             | <b>V</b> |              | ↑<br>←                 | 6                        | WBR<br>WBT        | 9.5%<br>0.0%                   | 9 2% |
|       |               | 23 <b>SBT</b> 3.2%                    | 0 SBL 0.0%          | O SBU           | <b>V</b> |              | <b>←</b>               | 0                        |                   |                                | 9.2% |
|       | ↑ 0 SBR       | SBT 3.2%                              | <b>SBL</b> 0.0%     | SBU             |          | 1            | <b>← ↓ →</b>           | 0<br>5<br>0              | WBT<br>WBL<br>WBU | 0.0%<br>8.8%<br>0.0%           | 9.2% |
| 0     | ↑ ↑ 0 SBR     | 23 <b>SBT</b> 3.2%                    | 0 SBL 0.0%          | O SBU           | <b>V</b> | 1            | <b>← ↓ →</b>           | 0                        | WBT<br>WBL<br>WBU | 0.0%<br>8.8%<br>0.0%<br>←      | 11   |
| 0     | ↓ ↑ ↑ 0 SBR   | ←         23         SBT         3.2% | %0°0 <b>18S</b> 0 → | ngs 0 ←         | <b>V</b> | ↑ Fai        | ←<br>↓<br>→<br>rmont S | 0<br>5<br>0<br>Street (s | WBT<br>WBL<br>WBU | 0.0%<br>8.8%<br>0.0%<br>←      |      |
|       | 0 SBR         | EE 23 SBT 3.2%                        | %0°0                | 0 ↑ ←           | <b>V</b> | ↑ Fai        | <b>← ↓ →</b>           | 0<br>5<br>0              | WBT<br>WBL<br>WBU | 0.0%<br>8.8%<br>0.0%<br>←      | 11   |
| _     | 0 SBR 0.0%    | RB                                    | %0:0 → 0 O          | 0 ↑ ← ↑         | <b>V</b> | ↑ Fai        | ←<br>↓<br>→<br>rmont S | 0<br>5<br>0<br>Street (s | WBT<br>WBL<br>WBU | 0.0%<br>8.8%<br>0.0%<br>←      | 11   |
| 1     | 0 SBR         | EE 23 SBT 3.2%                        | %0°0                | 0 ↑ ←           | <b>V</b> | 1            | ←<br>↓<br>→<br>rmont S | 0<br>5<br>0<br>5treet (s | WBT<br>WBL<br>WBU | 0.0%<br>8.8%<br>0.0%<br>←<br>→ | 11   |