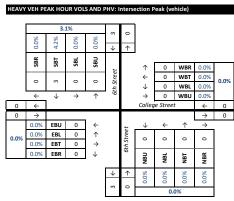

| Intersection:                                  | 1.     | _ /6th :    | Street &    | Fairmo       | nt Stree | et       |              |              |              |            |        |              |                  |              |            |        |              |                 |                |           |
|------------------------------------------------|--------|-------------|-------------|--------------|----------|----------|--------------|--------------|--------------|------------|--------|--------------|------------------|--------------|------------|--------|--------------|-----------------|----------------|-----------|
| ALL Direction:                                 |        | Sc          | outhbou     | und          |          |          |              | /estbou      |              |            |        |              | rthbou           |              |            |        |              | astbou          |                |           |
| VEHICLES Roadway:<br>Movement:                 | U      | Left        | Thru        | Right        | Peds     | U        | Fair<br>Left | mont St      | Right        | Peds       | U      | Left         | th Stree<br>Thru | t<br>Right   | Peds       | U      | Fair<br>Left | rmont S<br>Thru | treet<br>Right | Peds      |
| 04:00 PM to 04:15 PM                           | 0      | 0           | 0           | 0            | 0        | 0        | 0            | 10           | 0            | 50         | 0      | 30           | 0                | 1            | 10         | 0      | 0            | 0               | 0              | 15        |
| 04:15 PM to 04:30 PM                           | 0      | 0           | 0           | 0            | 0        | 0        | 0            | 4            | 0            | 75         | 0      | 33           | 0                | 0            | 15         | 0      | 0            | 0               | 0              | 12        |
| 04:30 PM to 04:45 PM                           | 0      | 0           | 0           | 0            | 0        | 0        | 0            | 4<br>5       | 0            | 44         | 0      | 29           | 0                | 0            | 7<br>9     | 0      | 0            | 0               | 0              | 14        |
| 04:45 PM to 05:00 PM<br>05:00 PM to 05:15 PM   | 0      | 0           | 0           | 0            | 0        | 0        | 1 2          | 6            | 0            | 61<br>97   | 0      | 25<br>43     | 0                | 0            | 15         | 0      | 0            | 0               | 0              | 16<br>20  |
| 05:15 PM to 05:30 PM                           | 0      | 0           | 0           | 0            | 0        | 0        | 2            | 7            | 0            | 48         | 0      | 40           | 0                | 0            | 15         | 0      | 0            | 0               | 0              | 19        |
| 05:30 PM to 05:45 PM                           | 0      | 0           | 0           | 0            | 0        | 0        | 0            | 4            | 0            | 45         | 0      | 28           | 0                | 0            | 13         | 0      | 0            | 0               | 0              | 14        |
| 05:45 PM to 06:00 PM<br>06:00 PM to 06:15 PM   | 0      | 0           | 0           | 0            | 0        | 0        | 0            | 4            | 0            | 49<br>39   | 0      | 17<br>19     | 0                | 0            | 5<br>8     | 0      | 0            | 0               | 0              | 11<br>30  |
| 06:15 PM to 06:30 PM                           | 0      | 0           | 0           | 0            | 0        | 0        | 0            | 2            | 0            | 33         | 0      | 18           | 0                | 0            | 5          | 0      | 0            | 0               | 0              | 14        |
| 06:30 PM to 06:45 PM                           | 0      | 0           | 0           | 0            | 0        | 0        | 0            | 5            | 0            | 39         | 0      | 22           | 0                | 0            | 13         | 0      | 0            | 0               | 0              | 32        |
| 06:45 PM to 07:00 PM                           | 0      | 0           | 0           | 0            | 0        | 0        | 0            | 6            | 0            | 24         | 0      | 14           | 0                | 0            | 9          | 0      | 0            | 0               | 0              | 9         |
| 07:00 PM to 07:15 PM<br>07:15 PM to 07:30 PM   |        |             |             |              |          |          |              |              |              |            |        |              |                  |              |            |        |              |                 |                |           |
| 07:30 PM to 07:45 PM                           |        |             |             |              |          |          |              |              |              |            |        |              |                  |              |            |        |              |                 |                |           |
| 07:45 PM to 08:00 PM                           |        |             |             |              |          |          |              |              |              |            |        |              |                  |              |            |        |              |                 |                |           |
| 08:00 PM to 08:15 PM                           |        |             |             |              |          |          |              |              |              |            |        |              |                  |              |            |        |              |                 |                |           |
| 08:15 PM to 08:30 PM<br>08:30 PM to 08:45 PM   |        |             |             |              |          |          |              |              |              |            |        |              |                  |              |            |        |              |                 |                |           |
| 08:45 PM to 09:00 PM                           |        |             |             |              |          |          |              |              |              |            |        |              |                  |              |            |        |              |                 |                |           |
| INT. PEAK HR (ALL VEH)                         |        | 1           | 0           |              | 0        |          | _            | 27           |              | 250        |        |              | 37               |              | 46         |        |              | 0               |                | 69        |
| 04:30 PM to 05:30 PM  Peak Hour Overall        | 0<br>U | 0<br>Left   | - O         | 0<br>Pight   | SB       | 0        | 5<br>Left    | Z2<br>Thru   | 0<br>Right   |            | 0<br>U | 137          | 0<br>Thru        | 0<br>Right   |            | 0<br>U | 0<br>Left    | O Thru          | 0<br>Pight     |           |
| Peak Hour Overall<br>Factor (PHF) 0.80         | n/a    | Left<br>n/a | Thru<br>n/a | Right<br>n/a | n/a      | U<br>n/a | Left<br>0.63 | Thru<br>0.79 | Right<br>n/a | WB<br>0.75 | n/a    | Left<br>0.80 | Thru<br>n/a      | Right<br>n/a | NB<br>0.80 | n/a    | Left<br>n/a  | Thru<br>n/a     | Right<br>n/a   | EB<br>n/a |
| HEAVY Direction:                               |        |             | outhbou     |              |          |          |              | /estbou      |              |            |        |              | rthbou           |              |            |        |              | astbou          |                |           |
| VEHICLES Roadway:<br>(FHWA 4+) Movement:       | L.     |             | -           | p: -         |          |          |              | mont Si      |              |            |        |              | th Stree         |              |            |        |              | mont S          |                |           |
| 04:00 PM to 04:15 PM                           | 0      | Left<br>0   | Thru<br>0   | Right<br>0   |          | 0        | Left<br>0    | Thru<br>0    | Right<br>0   |            | 0      | Left<br>4    | Thru<br>0        | Right<br>0   |            | 0      | Left<br>0    | Thru<br>0       | Right<br>0     |           |
| 04:15 PM to 04:15 PM                           | 0      | 0           | 0           | 0            |          | 0        | 0            | 0            | 0            |            | 0      | 3            | 0                | 0            |            | 0      | 0            | 0               | 0              |           |
| 04:30 PM to 04:45 PM                           | 0      | 0           | 0           | 0            |          | 0        | 0            | 0            | 0            |            | 0      | 3            | 0                | 0            |            | 0      | 0            | 0               | 0              |           |
| 04:45 PM to 05:00 PM                           | 0      | 0           | 0           | 0            |          | 0        | 0            | 0            | 0            |            | 0      | 3            | 0                | 0            |            | 0      | 0            | 0               | 0              |           |
| 05:00 PM to 05:15 PM                           | 0      | 0           | 0           | 0            |          | 0        | 0            | 0            | 0            |            | 0      | 1 2          | 0                | 0            |            | 0      | 0            | 0               | 0              |           |
| 05:15 PM to 05:30 PM<br>05:30 PM to 05:45 PM   | 0      | 0           | 0           | 0            |          | 0        | 0            | 0            | 0            |            | 0      | 3            | 0                | 0            |            | 0      | 0            | 0               | 0              | 3333333   |
| 05:45 PM to 06:00 PM                           | 0      | 0           | 0           | 0            |          | 0        | 0            | 0            | 0            |            | 0      | 3            | 0                | 0            |            | 0      | 0            | 0               | 0              |           |
| 06:00 PM to 06:15 PM                           | 0      | 0           | 0           | 0            |          | 0        | 0            | 0            | 0            |            | 0      | 2            | 0                | 0            |            | 0      | 0            | 0               | 0              |           |
| 06:15 PM to 06:30 PM<br>06:30 PM to 06:45 PM   | 0      | 0           | 0           | 0            |          | 0        | 0            | 0            | 0            |            | 0      | 2            | 0                | 0            |            | 0      | 0            | 0               | 0              |           |
| 06:45 PM to 07:00 PM                           | 0      | 0           | 0           | 0            |          | 0        | 0            | 0            | 0            |            | 0      | 0            | 0                | 0            |            | 0      | 0            | 0               | 0              |           |
| 07:00 PM to 07:15 PM                           |        |             |             |              |          |          |              |              |              |            |        |              |                  |              |            |        |              |                 |                |           |
| 07:15 PM to 07:30 PM                           |        |             |             |              |          |          |              |              |              |            |        |              |                  |              |            |        |              |                 |                |           |
| 07:30 PM to 07:45 PM<br>07:45 PM to 08:00 PM   |        |             |             |              |          |          |              |              |              |            |        |              |                  |              |            |        |              |                 |                |           |
| 08:00 PM to 08:15 PM                           |        |             |             |              |          |          |              |              |              |            |        |              |                  |              |            |        |              |                 |                |           |
| 08:15 PM to 08:30 PM                           |        |             |             |              |          |          |              |              |              |            |        |              |                  |              |            |        |              |                 |                |           |
| 08:30 PM to 08:45 PM                           |        |             |             |              |          |          |              |              |              |            |        |              |                  |              |            |        |              |                 |                |           |
| 08:45 PM to 09:00 PM<br>INT. PEAK HR (ALL VEH) |        |             | 0           |              |          |          |              | 0            |              |            |        |              | 9                |              |            |        |              | 0               |                |           |
| 04:30 PM to 05:30 PM                           | 0      | 0           | 0           | 0            | 1        | 0        | 0            | 0            | 0            |            | 0      | 9            | 0                | 0            |            | 0      | 0            | 0               | 0              |           |
| Heavy Vehicle % (PHV)                          | 0.0%   | 0.0%        | 0.0%        | 0.0%         | 0.0%     | 0.0%     | 0.0%         | 0.0%         | 0.0%         | 0.0%       | 0.0%   | 6.6%         | 0.0%             | 0.0%         | 6.6%       | 0.0%   | 0.0%         | 0.0%            | 0.0%           | 0.0%      |
| INT. PEAK HR (HV ONLY)                         |        | 1           | 0           |              |          |          |              | 0            | _            |            |        |              | 3                |              |            |        |              | 0               |                |           |
| 04:00 PM to 05:00 PM<br>Heavy Vehicle % (PHV): | 0.0%   | 0.0%        | 0.0%        | 0.0%         | 0.0%     | 0.0%     | 0.0%         | 0.0%         | 0.0%         | 0.0%       | 0.0%   | 13<br>11.1%  | 0.0%             | 0.0%         | 11.0%      | 0.0%   | 0.0%         | 0.0%            | 0.0%           | 0.0%      |
| Direction:                                     |        | _           | outhbou     | _            |          |          | _            | /estbou      | _            |            |        |              | rthbou           | _            |            |        | _            | astbou          | _              |           |
| BICYCLES Roadway:                              |        |             |             |              |          |          |              | mont S       |              |            |        |              | th Stree         |              |            |        |              | mont S          |                |           |
| 04:00 PM to 04:15 PM                           | 0      | Left<br>0   | Thru<br>0   | Right<br>0   |          | 0        | Left<br>0    | Thru<br>0    | Right<br>0   |            | 0      | Left<br>1    | Thru<br>0        | Right<br>0   |            | 0      | Left<br>0    | Thru<br>0       | Right<br>0     |           |
| 04:15 PM to 04:15 PM                           | 0      | 0           | 0           | 0            |          | 0        | 1            | 0            | 0            |            | 0      | 0            | 0                | 0            |            | 0      | 0            | 0               | 0              |           |
| 04:30 PM to 04:45 PM                           | 0      | 0           | 0           | 0            |          | 0        | 0            | 0            | 0            |            | 0      | 1            | 0                | 1            |            | 0      | 0            | 0               | 0              |           |
| 04:45 PM to 05:00 PM                           | 0      | 0           | 0           | 0            |          | 0        | 0            | 0            | 0            |            | 0      | 0            | 0                | 0            | 999999     | 0      | 0            | 0               | 0              |           |
| 05:00 PM to 05:15 PM<br>05:15 PM to 05:30 PM   | 0      | 0           | 0           | 0            |          | 0        | 0            | 0            | 0            |            | 0      | 0            | 0                | 1 0          |            | 0      | 0            | 0               | 0              |           |
| 05:30 PM to 05:45 PM                           | 0      | 0           | 0           | 0            |          | 0        | 0            | 0            | 0            |            | 0      | 0            | 0                | 0            |            | 0      | 0            | 0               | 1              |           |
| 05:45 PM to 06:00 PM                           | 0      | 0           | 0           | 0            |          | 0        | 1            | 0            | 0            |            | 0      | 1            | 0                | 0            |            | 0      | 0            | 1               | 0              |           |
| 06:00 PM to 06:15 PM                           | 0      | 0           | 0           | 0            |          | 0        | 0            | 0            | 0            |            | 0      | 0            | 0                | 1            |            | 0      | 0            | 0               | 2              |           |
| 06:15 PM to 06:30 PM<br>06:30 PM to 06:45 PM   | 0      | 0           | 0           | 0            |          | 0        | 2            | 0            | 0            |            | 0      | 0            | 0                | 0            |            | 0      | 0            | 0               | 0              |           |
| 06:45 PM to 07:00 PM                           | 0      | 0           | 0           | 0            |          | 0        | 1            | 0            | 0            |            | 0      | 0            | 1                | 0            |            | 0      | 0            | 0               | 0              |           |
| 07:00 PM to 07:15 PM                           |        |             |             |              |          | l        |              |              |              |            | l      |              |                  |              |            | l      |              |                 |                |           |
| 07:15 PM to 07:30 PM                           |        |             |             |              |          | l        |              |              |              |            | l      |              |                  |              |            | l      |              |                 |                |           |
| 07:30 PM to 07:45 PM<br>07:45 PM to 08:00 PM   |        |             |             |              |          | l        |              |              |              |            | l      |              |                  |              |            | l      |              |                 |                |           |
| 08:00 PM to 08:00 PM                           |        |             |             |              |          | ĺ        |              |              |              |            | ĺ      |              |                  |              |            |        |              |                 |                |           |
| 08:15 PM to 08:30 PM                           |        |             |             |              |          | l        |              |              |              |            | l      |              |                  |              |            | l      |              |                 |                |           |
| 08:30 PM to 08:45 PM                           |        |             |             |              |          | l        |              |              |              |            | l      |              |                  |              |            | l      |              |                 |                |           |
| 08:45 PM to 09:00 PM<br>INT. PEAK HR (ALL VEH) |        |             | 0           |              |          |          |              | 1            |              |            |        |              | 1                |              |            |        |              | 0               |                |           |
| 04:30 PM to 05:30 PM                           | 0      | 0           | 0           | 0            |          | 0        | 1            | 0            | 0            |            | 0      | 2            | 0                | 2            |            | 0      | 0            | 0               | 0              |           |
| INT. PEAK HR (BIKES)                           |        |             | 0           |              |          |          |              | 2            |              |            |        |              | _                |              |            |        |              | 4               |                |           |
| 05:15 PM to 06:15 PM                           | 0      | 0           | 0           | 0            |          | 0        | 2            | 0            | 0            |            | 0      | 2            | 0                | 1            |            | 0      | 0            | 1               | 3              |           |