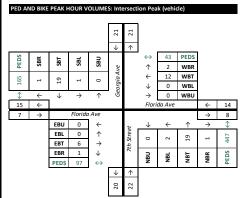

| Intersection:                                  | 1.     | _ /6th :    | Street &    | Fairmo       | nt Stree | et       |              |              |              |            |        |              |                  |              |            |        |              |                 |                |           |
|------------------------------------------------|--------|-------------|-------------|--------------|----------|----------|--------------|--------------|--------------|------------|--------|--------------|------------------|--------------|------------|--------|--------------|-----------------|----------------|-----------|
| ALL Direction:                                 |        | Sc          | outhbou     | und          |          |          |              | /estbou      |              |            |        |              | rthbou           |              |            |        |              | astbou          |                |           |
| VEHICLES Roadway:<br>Movement:                 | U      | Left        | Thru        | Right        | Peds     | U        | Fair<br>Left | mont St      | Right        | Peds       | U      | Left         | th Stree<br>Thru | t<br>Right   | Peds       | U      | Fair<br>Left | rmont S<br>Thru | treet<br>Right | Peds      |
| 04:00 PM to 04:15 PM                           | 0      | 0           | 0           | 0            | 0        | 0        | 0            | 10           | 0            | 50         | 0      | 30           | 0                | 1            | 10         | 0      | 0            | 0               | 0              | 15        |
| 04:15 PM to 04:30 PM                           | 0      | 0           | 0           | 0            | 0        | 0        | 0            | 4            | 0            | 75         | 0      | 33           | 0                | 0            | 15         | 0      | 0            | 0               | 0              | 12        |
| 04:30 PM to 04:45 PM                           | 0      | 0           | 0           | 0            | 0        | 0        | 0            | 4<br>5       | 0            | 44         | 0      | 29           | 0                | 0            | 7<br>9     | 0      | 0            | 0               | 0              | 14        |
| 04:45 PM to 05:00 PM<br>05:00 PM to 05:15 PM   | 0      | 0           | 0           | 0            | 0        | 0        | 1 2          | 6            | 0            | 61<br>97   | 0      | 25<br>43     | 0                | 0            | 15         | 0      | 0            | 0               | 0              | 16<br>20  |
| 05:15 PM to 05:30 PM                           | 0      | 0           | 0           | 0            | 0        | 0        | 2            | 7            | 0            | 48         | 0      | 40           | 0                | 0            | 15         | 0      | 0            | 0               | 0              | 19        |
| 05:30 PM to 05:45 PM                           | 0      | 0           | 0           | 0            | 0        | 0        | 0            | 4            | 0            | 45         | 0      | 28           | 0                | 0            | 13         | 0      | 0            | 0               | 0              | 14        |
| 05:45 PM to 06:00 PM<br>06:00 PM to 06:15 PM   | 0      | 0           | 0           | 0            | 0        | 0        | 0            | 4            | 0            | 49<br>39   | 0      | 17<br>19     | 0                | 0            | 5<br>8     | 0      | 0            | 0               | 0              | 11<br>30  |
| 06:15 PM to 06:30 PM                           | 0      | 0           | 0           | 0            | 0        | 0        | 0            | 2            | 0            | 33         | 0      | 18           | 0                | 0            | 5          | 0      | 0            | 0               | 0              | 14        |
| 06:30 PM to 06:45 PM                           | 0      | 0           | 0           | 0            | 0        | 0        | 0            | 5            | 0            | 39         | 0      | 22           | 0                | 0            | 13         | 0      | 0            | 0               | 0              | 32        |
| 06:45 PM to 07:00 PM                           | 0      | 0           | 0           | 0            | 0        | 0        | 0            | 6            | 0            | 24         | 0      | 14           | 0                | 0            | 9          | 0      | 0            | 0               | 0              | 9         |
| 07:00 PM to 07:15 PM<br>07:15 PM to 07:30 PM   |        |             |             |              |          |          |              |              |              |            |        |              |                  |              |            |        |              |                 |                |           |
| 07:30 PM to 07:45 PM                           |        |             |             |              |          |          |              |              |              |            |        |              |                  |              |            |        |              |                 |                |           |
| 07:45 PM to 08:00 PM                           |        |             |             |              |          |          |              |              |              |            |        |              |                  |              |            |        |              |                 |                |           |
| 08:00 PM to 08:15 PM                           |        |             |             |              |          |          |              |              |              |            |        |              |                  |              |            |        |              |                 |                |           |
| 08:15 PM to 08:30 PM<br>08:30 PM to 08:45 PM   |        |             |             |              |          |          |              |              |              |            |        |              |                  |              |            |        |              |                 |                |           |
| 08:45 PM to 09:00 PM                           |        |             |             |              |          |          |              |              |              |            |        |              |                  |              |            |        |              |                 |                |           |
| INT. PEAK HR (ALL VEH)                         |        | 1           | 0           |              | 0        |          | _            | 27           |              | 250        |        |              | 37               |              | 46         |        |              | 0               |                | 69        |
| 04:30 PM to 05:30 PM  Peak Hour Overall        | 0<br>U | 0<br>Left   | - O         | 0<br>Pight   | SB       | 0        | 5<br>Left    | Z2<br>Thru   | 0<br>Right   |            | 0<br>U | 137          | 0<br>Thru        | 0<br>Right   |            | 0<br>U | 0<br>Left    | O Thru          | 0<br>Pight     |           |
| Peak Hour Overall<br>Factor (PHF) 0.80         | n/a    | Left<br>n/a | Thru<br>n/a | Right<br>n/a | n/a      | U<br>n/a | Left<br>0.63 | Thru<br>0.79 | Right<br>n/a | WB<br>0.75 | n/a    | Left<br>0.80 | Thru<br>n/a      | Right<br>n/a | NB<br>0.80 | n/a    | Left<br>n/a  | Thru<br>n/a     | Right<br>n/a   | EB<br>n/a |
| HEAVY Direction:                               |        |             | outhbou     |              |          |          |              | /estbou      |              |            |        |              | rthbou           |              |            |        |              | astbou          |                |           |
| VEHICLES Roadway:<br>(FHWA 4+) Movement:       | L.     |             | -           | p: -         |          |          |              | mont Si      |              |            |        |              | th Stree         |              |            |        |              | mont S          |                |           |
| 04:00 PM to 04:15 PM                           | 0      | Left<br>0   | Thru<br>0   | Right<br>0   |          | 0        | Left<br>0    | Thru<br>0    | Right<br>0   |            | 0      | Left<br>4    | Thru<br>0        | Right<br>0   |            | 0      | Left<br>0    | Thru<br>0       | Right<br>0     |           |
| 04:15 PM to 04:15 PM                           | 0      | 0           | 0           | 0            |          | 0        | 0            | 0            | 0            |            | 0      | 3            | 0                | 0            |            | 0      | 0            | 0               | 0              |           |
| 04:30 PM to 04:45 PM                           | 0      | 0           | 0           | 0            |          | 0        | 0            | 0            | 0            |            | 0      | 3            | 0                | 0            |            | 0      | 0            | 0               | 0              |           |
| 04:45 PM to 05:00 PM                           | 0      | 0           | 0           | 0            |          | 0        | 0            | 0            | 0            |            | 0      | 3            | 0                | 0            |            | 0      | 0            | 0               | 0              |           |
| 05:00 PM to 05:15 PM                           | 0      | 0           | 0           | 0            |          | 0        | 0            | 0            | 0            |            | 0      | 1 2          | 0                | 0            |            | 0      | 0            | 0               | 0              |           |
| 05:15 PM to 05:30 PM<br>05:30 PM to 05:45 PM   | 0      | 0           | 0           | 0            |          | 0        | 0            | 0            | 0            |            | 0      | 3            | 0                | 0            |            | 0      | 0            | 0               | 0              | 3333333   |
| 05:45 PM to 06:00 PM                           | 0      | 0           | 0           | 0            |          | 0        | 0            | 0            | 0            |            | 0      | 3            | 0                | 0            |            | 0      | 0            | 0               | 0              |           |
| 06:00 PM to 06:15 PM                           | 0      | 0           | 0           | 0            |          | 0        | 0            | 0            | 0            |            | 0      | 2            | 0                | 0            |            | 0      | 0            | 0               | 0              |           |
| 06:15 PM to 06:30 PM<br>06:30 PM to 06:45 PM   | 0      | 0           | 0           | 0            |          | 0        | 0            | 0            | 0            |            | 0      | 2            | 0                | 0            |            | 0      | 0            | 0               | 0              |           |
| 06:45 PM to 07:00 PM                           | 0      | 0           | 0           | 0            |          | 0        | 0            | 0            | 0            |            | 0      | 0            | 0                | 0            |            | 0      | 0            | 0               | 0              |           |
| 07:00 PM to 07:15 PM                           |        |             |             |              |          |          |              |              |              |            |        |              |                  |              |            |        |              |                 |                |           |
| 07:15 PM to 07:30 PM                           |        |             |             |              |          |          |              |              |              |            |        |              |                  |              |            |        |              |                 |                |           |
| 07:30 PM to 07:45 PM<br>07:45 PM to 08:00 PM   |        |             |             |              |          |          |              |              |              |            |        |              |                  |              |            |        |              |                 |                |           |
| 08:00 PM to 08:15 PM                           |        |             |             |              |          |          |              |              |              |            |        |              |                  |              |            |        |              |                 |                |           |
| 08:15 PM to 08:30 PM                           |        |             |             |              |          |          |              |              |              |            |        |              |                  |              |            |        |              |                 |                |           |
| 08:30 PM to 08:45 PM                           |        |             |             |              |          |          |              |              |              |            |        |              |                  |              |            |        |              |                 |                |           |
| 08:45 PM to 09:00 PM<br>INT. PEAK HR (ALL VEH) |        |             | 0           |              |          |          |              | 0            |              |            |        |              | 9                |              |            |        |              | 0               |                |           |
| 04:30 PM to 05:30 PM                           | 0      | 0           | 0           | 0            | 1        | 0        | 0            | 0            | 0            |            | 0      | 9            | 0                | 0            |            | 0      | 0            | 0               | 0              |           |
| Heavy Vehicle % (PHV)                          | 0.0%   | 0.0%        | 0.0%        | 0.0%         | 0.0%     | 0.0%     | 0.0%         | 0.0%         | 0.0%         | 0.0%       | 0.0%   | 6.6%         | 0.0%             | 0.0%         | 6.6%       | 0.0%   | 0.0%         | 0.0%            | 0.0%           | 0.0%      |
| INT. PEAK HR (HV ONLY)                         |        | 1           | 0           |              |          |          |              | 0            | _            |            |        |              | 3                |              |            |        |              | 0               |                |           |
| 04:00 PM to 05:00 PM<br>Heavy Vehicle % (PHV): | 0.0%   | 0.0%        | 0.0%        | 0.0%         | 0.0%     | 0.0%     | 0.0%         | 0.0%         | 0.0%         | 0.0%       | 0.0%   | 13<br>11.1%  | 0.0%             | 0.0%         | 11.0%      | 0.0%   | 0.0%         | 0.0%            | 0.0%           | 0.0%      |
| Direction:                                     |        | _           | outhbou     | _            |          |          | _            | /estbou      | _            |            |        |              | rthbou           | _            |            |        | _            | astbou          | _              |           |
| BICYCLES Roadway:                              |        |             |             |              |          |          |              | mont S       |              |            |        |              | th Stree         |              |            |        |              | mont S          |                |           |
| 04:00 PM to 04:15 PM                           | 0      | Left<br>0   | Thru<br>0   | Right<br>0   |          | 0        | Left<br>0    | Thru<br>0    | Right<br>0   |            | 0      | Left<br>1    | Thru<br>0        | Right<br>0   |            | 0      | Left<br>0    | Thru<br>0       | Right<br>0     |           |
| 04:15 PM to 04:15 PM                           | 0      | 0           | 0           | 0            |          | 0        | 1            | 0            | 0            |            | 0      | 0            | 0                | 0            |            | 0      | 0            | 0               | 0              |           |
| 04:30 PM to 04:45 PM                           | 0      | 0           | 0           | 0            |          | 0        | 0            | 0            | 0            |            | 0      | 1            | 0                | 1            |            | 0      | 0            | 0               | 0              |           |
| 04:45 PM to 05:00 PM                           | 0      | 0           | 0           | 0            |          | 0        | 0            | 0            | 0            |            | 0      | 0            | 0                | 0            | 999999     | 0      | 0            | 0               | 0              |           |
| 05:00 PM to 05:15 PM<br>05:15 PM to 05:30 PM   | 0      | 0           | 0           | 0            |          | 0        | 0            | 0            | 0            |            | 0      | 0            | 0                | 1 0          |            | 0      | 0            | 0               | 0              |           |
| 05:30 PM to 05:45 PM                           | 0      | 0           | 0           | 0            |          | 0        | 0            | 0            | 0            |            | 0      | 0            | 0                | 0            |            | 0      | 0            | 0               | 1              |           |
| 05:45 PM to 06:00 PM                           | 0      | 0           | 0           | 0            |          | 0        | 1            | 0            | 0            |            | 0      | 1            | 0                | 0            |            | 0      | 0            | 1               | 0              |           |
| 06:00 PM to 06:15 PM                           | 0      | 0           | 0           | 0            |          | 0        | 0            | 0            | 0            |            | 0      | 0            | 0                | 1            |            | 0      | 0            | 0               | 2              |           |
| 06:15 PM to 06:30 PM<br>06:30 PM to 06:45 PM   | 0      | 0           | 0           | 0            |          | 0        | 2            | 0            | 0            |            | 0      | 0            | 0                | 0            |            | 0      | 0            | 0               | 0              |           |
| 06:45 PM to 07:00 PM                           | 0      | 0           | 0           | 0            |          | 0        | 1            | 0            | 0            |            | 0      | 0            | 1                | 0            |            | 0      | 0            | 0               | 0              |           |
| 07:00 PM to 07:15 PM                           |        |             |             |              |          | l        |              |              |              |            | l      |              |                  |              |            | l      |              |                 |                |           |
| 07:15 PM to 07:30 PM                           |        |             |             |              |          | l        |              |              |              |            | l      |              |                  |              |            | l      |              |                 |                |           |
| 07:30 PM to 07:45 PM<br>07:45 PM to 08:00 PM   |        |             |             |              |          | l        |              |              |              |            | l      |              |                  |              |            | l      |              |                 |                |           |
| 08:00 PM to 08:00 PM                           |        |             |             |              |          | ĺ        |              |              |              |            | ĺ      |              |                  |              |            |        |              |                 |                |           |
| 08:15 PM to 08:30 PM                           |        |             |             |              |          | l        |              |              |              |            | l      |              |                  |              |            | l      |              |                 |                |           |
| 08:30 PM to 08:45 PM                           |        |             |             |              |          | l        |              |              |              |            | l      |              |                  |              |            | l      |              |                 |                |           |
| 08:45 PM to 09:00 PM<br>INT. PEAK HR (ALL VEH) |        |             | 0           |              |          |          |              | 1            |              |            |        |              | 1                |              |            |        |              | 0               |                |           |
| 04:30 PM to 05:30 PM                           | 0      | 0           | 0           | 0            |          | 0        | 1            | 0            | 0            |            | 0      | 2            | 0                | 2            |            | 0      | 0            | 0               | 0              |           |
| INT. PEAK HR (BIKES)                           |        |             | 0           |              |          |          |              | 2            |              |            |        |              | _                |              |            |        |              | 4               |                |           |
| 05:15 PM to 06:15 PM                           | 0      | 0           | 0           | 0            |          | 0        | 2            | 0            | 0            |            | 0      | 2            | 0                | 1            |            | 0      | 0            | 1               | 3              |           |