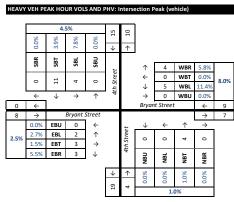

04:00 PM to 07:00 PM

63 WBR 0.83

0 WBT n/a

57 **WBL** 0.79

0.81

Location Washington DC Data Source: Gorove/Slade Associates, Inc.

| Intersection                                   | _   |        | gia Ave/0             |            | Ave & | Fairmo |                 |                          |                 |      |           |                      | _          |         |      |           |          |             |                                                               |
|------------------------------------------------|-----|--------|-----------------------|------------|-------|--------|-----------------|--------------------------|-----------------|------|-----------|----------------------|------------|---------|------|-----------|----------|-------------|---------------------------------------------------------------|
| ALL Direction Roadway                          |     |        | Southbou<br>Georgia A |            |       |        |                 | estbound<br>t Street (so | outh)           |      |           | orthbou<br>eorgria A |            |         |      | Ea        | stbound  |             |                                                               |
| VEHICLES Movement                              |     |        |                       |            | Peds  | U      | Left            | Thru Ri                  |                 | U    | Left      |                      |            | Peds    | U    | Left      | Thru Rig | ht Peds     | VEHICLE PEAK HOUR VOLS AND PHF: Intersection Peak (vehicle)   |
| 04:00 PM to 04:15 PM                           | 0   | 0      | 175                   | 0          | 0     | 0      | 23              |                          | 24 8            | 0    | 0         | 224                  | 0          | 5       | 0    | 0         | 0 0      |             | 0.94                                                          |
| 04:15 PM to 04:30 PM<br>04:30 PM to 04:45 PM   | 0   |        | 181<br>182            | 0          | 2     | 0      | 21<br>12        |                          | 21 8<br>16 4    | 0    | 0         | 228<br>219           | 0          | 6<br>15 | 0    | 0         | 0 0      |             | <u> </u>                                                      |
| 04:45 PM to 05:00 PM                           | 2   | 0      | 175                   | 0          | 0     | 0      | 15              |                          | 13 2            | 1    | 0         | 202                  | 0          | 10      | 0    | 0         | 0 0      |             | 0.94<br>0.25<br>0.25<br>0.25                                  |
| 05:00 PM to 05:15 PM                           | 0   | 0      | 179                   | 0          | 0     | 0      | 25              | 0 3                      | 31 8            | 0    | 0         | 231                  | 0          | 11      | 0    | 0         | 0 0      | 0           | SBL SBL SBL WBB                                               |
| 05:15 PM to 05:30 PM                           | 0   |        | 162                   | 0          | 0     | 0      | 18              |                          | 19 10           | 1    | 0         | 268                  | 0          | 10      | 0    | 0         | 0 0      | 20000000000 | \$ 0 MDT                                                      |
| 05:30 PM to 05:45 PM<br>05:45 PM to 06:00 PM   | 0   |        | 183<br>194            | 0          | 0     | 0      | 13<br>16        |                          | 16 10<br>15 6   | 0    | 0         | 242<br>248           | 0          | 15<br>8 | 0    | 0         | 0 0      |             | 0 0 WBT 57 WBL                                                |
| 06:00 PM to 06:15 PM                           | 0   | 0      | 191                   | 0          | 1     | 0      | 10              |                          | 13 10           | 0    | 0         | 259                  | 0          | 11      | 0    | 0         | 0 0      |             | ← ↓ → ↑ <sup>6</sup> → 0 WBU                                  |
| 06:15 PM to 06:30 PM                           | 1   | 0      | 188                   | 0          | 1     | 0      | 7               | 0 :                      | 14 10           | 1    | 0         | 185                  | 0          | 4       | 0    | 0         | 0 0      | 0           | 0 ← Fairmont Street (south)                                   |
| 06:30 PM to 06:45 PM<br>06:45 PM to 07:00 PM   | 0   |        | 193<br>171            | 0          | 0     | 0      | 13<br>6         |                          | 15 18<br>8 3    | 0    | 0         | 211<br>209           | 0          | 8       | 0    | 0         | 0 0      |             | 0 →<br>n/a EBU 0 ← % ↓ ← ↑                                    |
| 07:00 PM to 07:15 PM                           | ľ   | U      | 1/1                   | U          | 1     | U      | О               | U                        | 0 3             | U    | U         | 209                  | U          | 3       | U    | U         | 0 0      | , 0         | 4                                                             |
| 07:15 PM to 07:30 PM                           |     |        |                       |            |       |        |                 |                          |                 |      |           |                      |            |         |      |           |          |             | n/a EBT 0 → Sp 0 01                                           |
| 07:30 PM to 07:45 PM                           |     |        |                       |            |       |        |                 |                          |                 |      |           |                      |            |         |      |           |          |             |                                                               |
| 07:45 PM to 08:00 PM<br>08:00 PM to 08:15 PM   |     |        |                       |            |       |        |                 |                          |                 |      |           |                      |            |         |      |           |          |             |                                                               |
| 08:15 PM to 08:30 PM                           |     |        |                       |            |       |        |                 |                          |                 |      |           |                      |            |         |      |           |          |             |                                                               |
| 08:30 PM to 08:45 PM                           |     |        |                       |            |       |        |                 |                          |                 |      |           |                      |            |         |      |           |          |             | 0.95                                                          |
| 08:45 PM to 09:00 PM                           |     |        |                       |            |       |        |                 |                          |                 |      |           |                      |            |         |      |           |          |             |                                                               |
| INT. PEAK HR (ALL VEH)<br>05:15 PM to 06:15 PM | "   |        | 731                   | 0          | 2     | 0      | 57              |                          | 36              | 1    | 0         | 1017                 | 0          | 44      | 0    | 0         | 0 0      | 0           |                                                               |
| Peak Hour Overall                              | U   |        |                       | Right      | SB    | U      | Left            |                          | ght WB          | U    | Left      | Thru                 | Right      | NB      | U    | Left      | Thru Rig |             |                                                               |
| Factor (PHF) 0.99                              | n/i |        |                       | n/a        | 0.94  | n/a    | 0.79            |                          | .83 <b>0.81</b> | 0.25 | n/a       | 0.95                 | n/a        | 0.95    | n/a  | n/a       | n/a n/   |             |                                                               |
| HEAVY Direction                                |     |        | Southbou              |            |       |        |                 | estbound                 |                 |      |           | lorthbou             |            |         |      | Ea        | stbound  |             |                                                               |
| (FHWA 4+) Roadway                              |     |        | Georgia A<br>: Thru   | Right      |       | U      | Fairmon<br>Left | t Street (so<br>Thru Ri  | ght             | U    | G<br>Left | eorgria A<br>Thru    |            |         | U    | Left      | Thru Rig | ht          | HEAVY VEH PEAK HOUR VOLS AND PHV: Intersection Peak (vehicle) |
| 04:00 PM to 04:15 PM                           | . 0 | 0      | 7                     | 0          |       | 0      | 2               |                          | 1               | 0    | 0         | 6                    | 0          |         | 0    | 0         | 0 0      |             |                                                               |
| 04:15 PM to 04:30 PM                           | 0   | 0      | 8                     | 0          |       | 0      | 1               | 0                        | 2               | 0    | 0         | 8                    | 0          |         | 0    | 0         | 0 0      | )           | 3.1%                                                          |
| 04:30 PM to 04:45 PM                           | 0   |        | 9                     | 0          |       | 0      | 1               |                          | 1               | 0    | 0         | 12                   | 0          |         | 0    | 0         | 0 0      |             | %   %   %                                                     |
| 04:45 PM to 05:00 PM<br>05:00 PM to 05:15 PM   | 0   |        | 9                     | 0          |       | 0      | 1               | -                        | 1               | 0    | 0         | 8                    | 0          |         | 0    | 0         | 0 0      |             |                                                               |
| 05:15 PM to 05:30 PM                           | 0   | 0      | 8                     | 0          |       | 0      | 1               |                          | 1               | 0    | 0         | 5                    | 0          |         | 0    | 0         | 0 0      |             | 88 R1 88 R1 88 P1                                             |
| 05:30 PM to 05:45 PM                           | 0   | 0      | 4                     | 0          |       | 0      | 1               | 0                        | 2               | 0    | 0         | 5                    | 0          |         | 0    | 0         | 0 0      |             | 0 0 0 0 WBT                                                   |
| 05:45 PM to 06:00 PM                           | 0   |        | 6                     | 0          |       | 0      | 1               |                          | 1               | 0    | 0         | 4                    | 0          |         | 0    | 0         | 1 (      |             |                                                               |
| 06:00 PM to 06:15 PM<br>06:15 PM to 06:30 PM   | 0   |        | 5                     | 0          |       | 0      | 2               |                          | 1               | 0    | 0         | 9                    | 0          |         | 0    | 0         | 0 0      |             | $\begin{array}{c ccccccccccccccccccccccccccccccccccc$         |
| 06:30 PM to 06:45 PM                           | 0   | 0      | 3                     | 0          |       | 0      | 1               |                          | 0               | 0    | 0         | 5                    | 0          |         | 0    | 0         | 0 0      |             | 1 >                                                           |
| 06:45 PM to 07:00 PM                           | 0   | 0      | 4                     | 0          |       | 0      | 0               | 0                        | 0               | 0    | 0         | 9                    | 0          |         | 0    | 0         | 0 0      | )           | 0.0% <b>EBU</b> 0 ← § ↓ ← ↑                                   |
| 07:00 PM to 07:15 PM                           |     |        |                       |            |       |        |                 |                          |                 |      |           |                      |            |         |      |           |          |             | 0.0% EBL 0 ↑                                                  |
| 07:15 PM to 07:30 PM<br>07:30 PM to 07:45 PM   |     |        |                       |            |       |        |                 |                          |                 |      |           |                      |            |         |      |           |          |             | 0.0% EBT 1 → 50                                               |
| 07:45 PM to 08:00 PM                           |     |        |                       |            |       |        |                 |                          |                 |      |           |                      |            |         |      |           |          |             |                                                               |
| 08:00 PM to 08:15 PM                           |     |        |                       |            |       |        |                 |                          |                 |      |           |                      |            |         |      |           |          |             | 0.00                                                          |
| 08:15 PM to 08:30 PM                           |     |        |                       |            |       |        |                 |                          |                 |      |           |                      |            |         |      |           |          |             | 8 8                                                           |
| 08:30 PM to 08:45 PM<br>08:45 PM to 09:00 PM   |     |        |                       |            |       |        |                 |                          |                 |      |           |                      |            |         |      |           |          |             | 2.3%                                                          |
| INT. PEAK HR (ALL VEH                          | )   |        | 23                    |            |       |        | 1               | 1                        |                 |      |           | 23                   |            |         |      | 1         |          |             |                                                               |
| 05:15 PM to 06:15 PM                           | 0   | 0      | 23                    | 0          |       | 0      | 5               | 0                        | 6               | 0    | 0         | 23                   | 0          |         | 0    | 0         | 1 0      | ,           |                                                               |
| Heavy Vehicle % (PHV                           |     | % 0.09 |                       | 0.0%       | 3.1%  | 0.0%   |                 |                          | 5% 9.2%         | 0.0% |           |                      | 0.0%       | 2.3%    | 0.0% | 0.0%      | 0.0% 0.0 | 0.0%        |                                                               |
| 04:00 PM to 05:00 PM                           | "   | 0      | 33                    | 0          |       | 0      | 5               | _                        | 5               | 0    | 0         | 34                   | 0          |         | 0    | 0         | 0 0      |             |                                                               |
| Heavy Vehicle % (PHV                           | _   |        | 6 4.6%                | _          | 4.6%  | 0.0%   | -               |                          | 8% 6.9%         | 0.0% | _         | _                    | 0.0%       | 3.9%    | 0.0% | _         | 0.0% 0.0 |             |                                                               |
| Direction                                      | ı:  |        | Southbou              | ınd        |       |        | W               | estbound                 |                 |      | N         | lorthbou             | nd         |         |      | Ea        | stbound  |             |                                                               |
| BICYCLES Roadway                               |     |        | Georgia A             |            |       | U      |                 | t Street (so             |                 | L    |           | eorgria A            |            |         |      | 1.6       | The Die  |             | PED AND BIKE PEAK HOUR VOLUMES: Intersection Peak (vehicle)   |
| 04:00 PM to 04:15 PM                           | : U |        | 3                     | Right<br>0 |       | 0      | Left<br>0       |                          | ght<br>0        | 0    | Left<br>0 | Thru<br>3            | Right<br>0 |         | 0    | Left<br>0 | Thru Rig |             | PED AND BIKE PEAK HOOK VOLUMES: Intersection Peak (Venicle)   |
| 04:15 PM to 04:30 PM                           | 0   | 0      | 0                     | 0          |       | 0      | 0               |                          | 0               | 0    | 0         | 3                    | 0          |         | 0    | 0         | 0 0      |             | y 6                                                           |
| 04:30 PM to 04:45 PM                           | 0   |        | 2                     | 0          |       | 0      | 0               | 0                        | 0               | 0    | 0         | 0                    | 0          |         | 0    | 0         | 0 0      | )           | 15                                                            |
| 04:45 PM to 05:00 PM                           | 0   |        | 4                     | 0          |       | 0      | 0               |                          | 0               | 0    | 0         | 4                    | 0          |         | 0    | 0         | 0 0      |             | ↓ ↑ ↑ 3 PEDS                                                  |
| 05:00 PM to 05:15 PM<br>05:15 PM to 05:30 PM   | 0   |        | 1                     | 0          |       | 0      | 0               |                          | 0<br>1          | 0    | 0         | 9                    | 0          |         | 0    | 0         | 0 0      |             | SG 2 88                                                       |
| 05:30 PM to 05:45 PM                           | 0   |        | 3                     | 0          |       | 0      | 2               |                          | 1               | 0    | 0         | 5                    | 0          |         | 0    | 0         | 0 0      |             | ₹ ( 0 wm                                                      |
| 05:45 PM to 06:00 PM                           | 0   |        | 5                     | 0          |       | 0      | 0               |                          | 0               | 0    | 0         | 9                    | 0          |         | 0    | 0         | 1 0      |             | ↓ 2 WBL                                                       |
| 06:00 PM to 06:15 PM                           | 0   |        | 2                     | 0          |       | 0      | 0               |                          | 0               | 0    | 0         | 4                    | 0          |         | 0    | 0         | 0 0      |             |                                                               |
| 06:15 PM to 06:30 PM<br>06:30 PM to 06:45 PM   | 0   |        | 1<br>0                | 0          |       | 0      | 1               |                          | 1               | 0    | 0         | 4                    | 0          |         | 0    | 0         | 0 0      |             | 0 ← Fairmont Street (south) 1 →                               |
| 06:45 PM to 07:00 PM                           | 0   |        | 2                     | 0          |       | 0      | 1               |                          | 0               | 0    | 0         | 5                    | 0          |         | 0    | 0         | 0 0      |             | EBU 0 ← № ↓ ← ↑                                               |
| 07:00 PM to 07:15 PM                           |     |        |                       |            |       |        |                 |                          |                 |      |           |                      |            |         |      |           |          |             | EBL 0 ↑ 0 0 2                                                 |
| 07:15 PM to 07:30 PM                           |     |        |                       |            |       | l      |                 |                          |                 | 1    |           |                      |            |         |      |           |          |             | EBT 1 → So                                                    |
| 07:30 PM to 07:45 PM<br>07:45 PM to 08:00 PM   |     |        |                       |            |       |        |                 |                          |                 |      |           |                      |            |         |      |           |          |             | EBR   0   ↓   0   1   1   1   1   1   1   1   1   1           |
| 08:00 PM to 08:15 PM                           |     |        |                       |            |       | l      |                 |                          |                 | 1    |           |                      |            |         |      |           |          |             | PEDS 44                                                       |
| 08:15 PM to 08:30 PM                           |     |        |                       |            |       | l      |                 |                          |                 | 1    |           |                      |            |         |      |           |          |             | 115                                                           |
| 08:30 PM to 08:45 PM                           |     |        |                       |            |       | l      |                 |                          |                 | 1    |           |                      |            |         |      |           |          |             | 7                                                             |
| 08:45 PM to 09:00 PM<br>INT. PEAK HR (ALL VEH) | 1)  |        | 15                    |            |       |        | 4               |                          |                 |      |           | 27                   |            |         |      | 1         |          |             |                                                               |
| 05:15 PM to 06:15 PM                           | ' o | 2      | -                     | 0          |       | 0      | 2               |                          | 2               | 0    |           | 27                   | 0          |         | 0    | 0         | 1 0      |             |                                                               |
| INT. PEAK HR (BIKES                            | )   |        | 15                    |            |       |        | 4               | 1                        |                 |      |           | 27                   |            |         |      | 1         |          |             |                                                               |
| 05:15 PM to 06:15 PM                           | 0   | 2      | 13                    | 0          |       | 0      | 2               | 0                        | 2               | 0    | 0         | 27                   | 0          |         | 0    | 0         | 1 0      |             |                                                               |