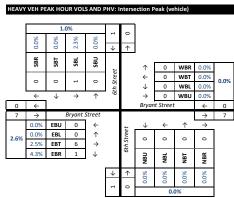

04:00 PM to 07:00 PM

63 WBR 0.83

0 WBT n/a

57 **WBL** 0.79

0.81

Location Washington DC Data Source: Gorove/Slade Associates, Inc.

| Intersection                                   | _   |        | gia Ave/0             |            | Ave & | Fairmo |                 |                          |                 |      |           |                      | _          |         |      |           |          |             |                                                               |
|------------------------------------------------|-----|--------|-----------------------|------------|-------|--------|-----------------|--------------------------|-----------------|------|-----------|----------------------|------------|---------|------|-----------|----------|-------------|---------------------------------------------------------------|
| ALL Direction Roadway                          |     |        | Southbou<br>Georgia A |            |       |        |                 | estbound<br>t Street (so | outh)           |      |           | orthbou<br>eorgria A |            |         |      | Ea        | stbound  |             |                                                               |
| VEHICLES Movement                              |     |        |                       |            | Peds  | U      | Left            | Thru Ri                  |                 | U    | Left      |                      |            | Peds    | U    | Left      | Thru Rig | ht Peds     | VEHICLE PEAK HOUR VOLS AND PHF: Intersection Peak (vehicle)   |
| 04:00 PM to 04:15 PM                           | 0   | 0      | 175                   | 0          | 0     | 0      | 23              |                          | 24 8            | 0    | 0         | 224                  | 0          | 5       | 0    | 0         | 0 0      |             | 0.94                                                          |
| 04:15 PM to 04:30 PM<br>04:30 PM to 04:45 PM   | 0   |        | 181<br>182            | 0          | 2     | 0      | 21<br>12        |                          | 21 8<br>16 4    | 0    | 0         | 228<br>219           | 0          | 6<br>15 | 0    | 0         | 0 0      |             | <u> </u>                                                      |
| 04:45 PM to 05:00 PM                           | 2   | 0      | 175                   | 0          | 0     | 0      | 15              |                          | 13 2            | 1    | 0         | 202                  | 0          | 10      | 0    | 0         | 0 0      |             | 0.94<br>0.25<br>0.25<br>0.25                                  |
| 05:00 PM to 05:15 PM                           | 0   | 0      | 179                   | 0          | 0     | 0      | 25              | 0 3                      | 31 8            | 0    | 0         | 231                  | 0          | 11      | 0    | 0         | 0 0      | 0           | SBL SBL SBL WBB                                               |
| 05:15 PM to 05:30 PM                           | 0   |        | 162                   | 0          | 0     | 0      | 18              |                          | 19 10           | 1    | 0         | 268                  | 0          | 10      | 0    | 0         | 0 0      | 20000000000 | \$ 0 MDT                                                      |
| 05:30 PM to 05:45 PM<br>05:45 PM to 06:00 PM   | 0   |        | 183<br>194            | 0          | 0     | 0      | 13<br>16        |                          | 16 10<br>15 6   | 0    | 0         | 242<br>248           | 0          | 15<br>8 | 0    | 0         | 0 0      |             | 0 0 WBT 57 WBL                                                |
| 06:00 PM to 06:15 PM                           | 0   | 0      | 191                   | 0          | 1     | 0      | 10              |                          | 13 10           | 0    | 0         | 259                  | 0          | 11      | 0    | 0         | 0 0      |             | ← ↓ → ↑ <sup>6</sup> → 0 WBU                                  |
| 06:15 PM to 06:30 PM                           | 1   | 0      | 188                   | 0          | 1     | 0      | 7               | 0 :                      | 14 10           | 1    | 0         | 185                  | 0          | 4       | 0    | 0         | 0 0      | 0           | 0 ← Fairmont Street (south)                                   |
| 06:30 PM to 06:45 PM<br>06:45 PM to 07:00 PM   | 0   |        | 193<br>171            | 0          | 0     | 0      | 13<br>6         |                          | 15 18<br>8 3    | 0    | 0         | 211<br>209           | 0          | 8       | 0    | 0         | 0 0      |             | 0 →<br>n/a EBU 0 ← % ↓ ← ↑                                    |
| 07:00 PM to 07:15 PM                           | ľ   | U      | 1/1                   | U          | 1     | U      | О               | U                        | 0 3             | U    | U         | 209                  | U          | 3       | U    | U         | 0 0      | , 0         | 4                                                             |
| 07:15 PM to 07:30 PM                           |     |        |                       |            |       |        |                 |                          |                 |      |           |                      |            |         |      |           |          |             | n/a EBT 0 → Sp 0 01                                           |
| 07:30 PM to 07:45 PM                           |     |        |                       |            |       |        |                 |                          |                 |      |           |                      |            |         |      |           |          |             |                                                               |
| 07:45 PM to 08:00 PM<br>08:00 PM to 08:15 PM   |     |        |                       |            |       |        |                 |                          |                 |      |           |                      |            |         |      |           |          |             |                                                               |
| 08:15 PM to 08:30 PM                           |     |        |                       |            |       |        |                 |                          |                 |      |           |                      |            |         |      |           |          |             |                                                               |
| 08:30 PM to 08:45 PM                           |     |        |                       |            |       |        |                 |                          |                 |      |           |                      |            |         |      |           |          |             | 0.95                                                          |
| 08:45 PM to 09:00 PM                           |     |        |                       |            |       |        |                 |                          |                 |      |           |                      |            |         |      |           |          |             |                                                               |
| INT. PEAK HR (ALL VEH)<br>05:15 PM to 06:15 PM | "   |        | 731                   | 0          | 2     | 0      | 57              |                          | 36              | 1    | 0         | 1017                 | 0          | 44      | 0    | 0         | 0 0      | 0           |                                                               |
| Peak Hour Overall                              | U   |        |                       | Right      | SB    | U      | Left            |                          | ght WB          | U    | Left      | Thru                 | Right      | NB      | U    | Left      | Thru Rig |             |                                                               |
| Factor (PHF) 0.99                              | n/i |        |                       | n/a        | 0.94  | n/a    | 0.79            |                          | .83 <b>0.81</b> | 0.25 | n/a       | 0.95                 | n/a        | 0.95    | n/a  | n/a       | n/a n/   |             |                                                               |
| HEAVY Direction                                |     |        | Southbou              |            |       |        |                 | estbound                 |                 |      |           | lorthbou             |            |         |      | Ea        | stbound  |             |                                                               |
| (FHWA 4+) Roadway                              |     |        | Georgia A<br>: Thru   | Right      |       | U      | Fairmon<br>Left | t Street (so<br>Thru Ri  | ght             | U    | G<br>Left | eorgria A<br>Thru    |            |         | U    | Left      | Thru Rig | ht          | HEAVY VEH PEAK HOUR VOLS AND PHV: Intersection Peak (vehicle) |
| 04:00 PM to 04:15 PM                           | . 0 | 0      | 7                     | 0          |       | 0      | 2               |                          | 1               | 0    | 0         | 6                    | 0          |         | 0    | 0         | 0 0      |             |                                                               |
| 04:15 PM to 04:30 PM                           | 0   | 0      | 8                     | 0          |       | 0      | 1               | 0                        | 2               | 0    | 0         | 8                    | 0          |         | 0    | 0         | 0 0      | )           | 3.1%                                                          |
| 04:30 PM to 04:45 PM                           | 0   |        | 9                     | 0          |       | 0      | 1               |                          | 1               | 0    | 0         | 12                   | 0          |         | 0    | 0         | 0 0      |             | %   %   %                                                     |
| 04:45 PM to 05:00 PM<br>05:00 PM to 05:15 PM   | 0   |        | 9                     | 0          |       | 0      | 1               | -                        | 1               | 0    | 0         | 8                    | 0          |         | 0    | 0         | 0 0      |             |                                                               |
| 05:15 PM to 05:30 PM                           | 0   | 0      | 8                     | 0          |       | 0      | 1               |                          | 1               | 0    | 0         | 5                    | 0          |         | 0    | 0         | 0 0      |             | 88 R1 88 R1 88 P1                                             |
| 05:30 PM to 05:45 PM                           | 0   | 0      | 4                     | 0          |       | 0      | 1               | 0                        | 2               | 0    | 0         | 5                    | 0          |         | 0    | 0         | 0 0      |             | 0 0 0 0 WBT                                                   |
| 05:45 PM to 06:00 PM                           | 0   |        | 6                     | 0          |       | 0      | 1               |                          | 1               | 0    | 0         | 4                    | 0          |         | 0    | 0         | 1 (      |             |                                                               |
| 06:00 PM to 06:15 PM<br>06:15 PM to 06:30 PM   | 0   |        | 5                     | 0          |       | 0      | 2               |                          | 1               | 0    | 0         | 9                    | 0          |         | 0    | 0         | 0 0      |             | $\begin{array}{c ccccccccccccccccccccccccccccccccccc$         |
| 06:30 PM to 06:45 PM                           | 0   | 0      | 3                     | 0          |       | 0      | 1               |                          | 0               | 0    | 0         | 5                    | 0          |         | 0    | 0         | 0 0      |             | 1 >                                                           |
| 06:45 PM to 07:00 PM                           | 0   | 0      | 4                     | 0          |       | 0      | 0               | 0                        | 0               | 0    | 0         | 9                    | 0          |         | 0    | 0         | 0 0      | )           | 0.0% <b>EBU</b> 0 ← § ↓ ← ↑                                   |
| 07:00 PM to 07:15 PM                           |     |        |                       |            |       |        |                 |                          |                 |      |           |                      |            |         |      |           |          |             | 0.0% EBL 0 ↑                                                  |
| 07:15 PM to 07:30 PM<br>07:30 PM to 07:45 PM   |     |        |                       |            |       |        |                 |                          |                 |      |           |                      |            |         |      |           |          |             | 0.0% EBT 1 → 50                                               |
| 07:45 PM to 08:00 PM                           |     |        |                       |            |       |        |                 |                          |                 |      |           |                      |            |         |      |           |          |             |                                                               |
| 08:00 PM to 08:15 PM                           |     |        |                       |            |       |        |                 |                          |                 |      |           |                      |            |         |      |           |          |             | 0.00                                                          |
| 08:15 PM to 08:30 PM                           |     |        |                       |            |       |        |                 |                          |                 |      |           |                      |            |         |      |           |          |             | 8 8                                                           |
| 08:30 PM to 08:45 PM<br>08:45 PM to 09:00 PM   |     |        |                       |            |       |        |                 |                          |                 |      |           |                      |            |         |      |           |          |             | 2.3%                                                          |
| INT. PEAK HR (ALL VEH                          | )   |        | 23                    |            |       |        | 1               | 1                        |                 |      |           | 23                   |            |         |      | 1         |          |             |                                                               |
| 05:15 PM to 06:15 PM                           | 0   | 0      | 23                    | 0          |       | 0      | 5               | 0                        | 6               | 0    | 0         | 23                   | 0          |         | 0    | 0         | 1 0      | ,           |                                                               |
| Heavy Vehicle % (PHV                           |     | % 0.09 |                       | 0.0%       | 3.1%  | 0.0%   |                 |                          | 5% 9.2%         | 0.0% |           |                      | 0.0%       | 2.3%    | 0.0% | 0.0%      | 0.0% 0.0 | 0.0%        |                                                               |
| 04:00 PM to 05:00 PM                           | "   | 0      | 33                    | 0          |       | 0      | 5               | _                        | 5               | 0    | 0         | 34                   | 0          |         | 0    | 0         | 0 0      |             |                                                               |
| Heavy Vehicle % (PHV                           | _   |        | 6 4.6%                | _          | 4.6%  | 0.0%   | -               |                          | 8% 6.9%         | 0.0% | _         | _                    | 0.0%       | 3.9%    | 0.0% | _         | 0.0% 0.0 |             |                                                               |
| Direction                                      | ı:  |        | Southbou              | ınd        |       |        | W               | estbound                 |                 |      | N         | lorthbou             | nd         |         |      | Ea        | stbound  |             |                                                               |
| BICYCLES Roadway                               |     |        | Georgia A             |            |       | U      |                 | t Street (so             |                 | L    |           | eorgria A            |            |         |      | 1.6       | The Die  |             | PED AND BIKE PEAK HOUR VOLUMES: Intersection Peak (vehicle)   |
| 04:00 PM to 04:15 PM                           | : U |        | 3                     | Right<br>0 |       | 0      | Left<br>0       |                          | ght<br>0        | 0    | Left<br>0 | Thru<br>3            | Right<br>0 |         | 0    | Left<br>0 | Thru Rig |             | PED AND BIKE PEAK HOOK VOLUMES: Intersection Peak (Venicle)   |
| 04:15 PM to 04:30 PM                           | 0   | 0      | 0                     | 0          |       | 0      | 0               |                          | 0               | 0    | 0         | 3                    | 0          |         | 0    | 0         | 0 0      |             | y 6                                                           |
| 04:30 PM to 04:45 PM                           | 0   |        | 2                     | 0          |       | 0      | 0               | 0                        | 0               | 0    | 0         | 0                    | 0          |         | 0    | 0         | 0 0      | )           | 15                                                            |
| 04:45 PM to 05:00 PM                           | 0   |        | 4                     | 0          |       | 0      | 0               |                          | 0               | 0    | 0         | 4                    | 0          |         | 0    | 0         | 0 0      |             | ↓ ↑ ↑ 3 PEDS                                                  |
| 05:00 PM to 05:15 PM<br>05:15 PM to 05:30 PM   | 0   |        | 1                     | 0          |       | 0      | 0               |                          | 0<br>1          | 0    | 0         | 9                    | 0          |         | 0    | 0         | 0 0      |             | SG 2 88                                                       |
| 05:30 PM to 05:45 PM                           | 0   |        | 3                     | 0          |       | 0      | 2               |                          | 1               | 0    | 0         | 5                    | 0          |         | 0    | 0         | 0 0      |             | ₹ ( 0 wm                                                      |
| 05:45 PM to 06:00 PM                           | 0   |        | 5                     | 0          |       | 0      | 0               |                          | 0               | 0    | 0         | 9                    | 0          |         | 0    | 0         | 1 0      |             | ↓ 2 WBL                                                       |
| 06:00 PM to 06:15 PM                           | 0   |        | 2                     | 0          |       | 0      | 0               |                          | 0               | 0    | 0         | 4                    | 0          |         | 0    | 0         | 0 0      |             |                                                               |
| 06:15 PM to 06:30 PM<br>06:30 PM to 06:45 PM   | 0   |        | 1<br>0                | 0          |       | 0      | 1               |                          | 1               | 0    | 0         | 4                    | 0          |         | 0    | 0         | 0 0      |             | 0 ← Fairmont Street (south) 1 →                               |
| 06:45 PM to 07:00 PM                           | 0   |        | 2                     | 0          |       | 0      | 1               |                          | 0               | 0    | 0         | 5                    | 0          |         | 0    | 0         | 0 0      |             | EBU 0 ← № ↓ ← ↑                                               |
| 07:00 PM to 07:15 PM                           |     |        |                       |            |       |        |                 |                          |                 |      |           |                      |            |         |      |           |          |             | EBL 0 ↑ 0 0 2                                                 |
| 07:15 PM to 07:30 PM                           |     |        |                       |            |       | l      |                 |                          |                 | 1    |           |                      |            |         |      |           |          |             | EBT 1 → So                                                    |
| 07:30 PM to 07:45 PM<br>07:45 PM to 08:00 PM   |     |        |                       |            |       |        |                 |                          |                 |      |           |                      |            |         |      |           |          |             | EBR   0   ↓   0   1   1   1   1   1   1   1   1   1           |
| 08:00 PM to 08:15 PM                           |     |        |                       |            |       | l      |                 |                          |                 | 1    |           |                      |            |         |      |           |          |             | PEDS 44                                                       |
| 08:15 PM to 08:30 PM                           |     |        |                       |            |       | l      |                 |                          |                 | 1    |           |                      |            |         |      |           |          |             | 115                                                           |
| 08:30 PM to 08:45 PM                           |     |        |                       |            |       | l      |                 |                          |                 | 1    |           |                      |            |         |      |           |          |             | 7                                                             |
| 08:45 PM to 09:00 PM<br>INT. PEAK HR (ALL VEH) | 1)  |        | 15                    |            |       |        | 4               |                          |                 |      |           | 27                   |            |         |      | 1         |          |             |                                                               |
| 05:15 PM to 06:15 PM                           | ' o | 2      | -                     | 0          |       | 0      | 2               |                          | 2               | 0    |           | 27                   | 0          |         | 0    | 0         | 1 0      |             |                                                               |
| INT. PEAK HR (BIKES                            | )   |        | 15                    |            |       |        | 4               | 1                        |                 |      |           | 27                   |            |         |      | 1         |          |             |                                                               |
| 05:15 PM to 06:15 PM                           | 0   | 2      | 13                    | 0          |       | 0      | 2               | 0                        | 2               | 0    | 0         | 27                   | 0          |         | 0    | 0         | 1 0      |             |                                                               |

|       | $\rightarrow$ |                                       |                     |                 |          |              |                        |                          |                   | $\rightarrow$                  | 1    |
|-------|---------------|---------------------------------------|---------------------|-----------------|----------|--------------|------------------------|--------------------------|-------------------|--------------------------------|------|
|       | n/a           | EBU                                   | 0                   | <b>←</b>        |          | Ive          | $\downarrow$           | <b>←</b>                 | <b>↑</b>          | $\rightarrow$                  |      |
| n/a   | n/a           | EBL                                   | 0                   | $\uparrow$      |          | Georgria Ave | 1                      | 0                        | 1017              | 0                              |      |
| , -   | n/a           | EBT                                   | 0                   | $\rightarrow$   |          | org          |                        |                          | Ä                 |                                |      |
|       | n/a           | EBR                                   | 0                   | $\downarrow$    |          | 99           | NBU                    | NBL                      | NBT               | NBR                            |      |
|       |               |                                       |                     |                 | <b>+</b> | <b>↑</b>     | _                      |                          |                   |                                |      |
|       |               |                                       |                     |                 | -        |              | 0.25                   | n/a                      | 0.95              | n/a                            |      |
|       |               |                                       |                     |                 | 788      | 1018         |                        | 0.                       | 95                |                                |      |
| HEAVY | VEH PE        | AK HO                                 | UR VOL              | S AND I         | PHV: I   | nterso       | ection F               | Peak (ve                 | hicle)            |                                |      |
|       | R 0.0%        | 3.2%                                  | 1%<br>%0:0          | %0:0 <b>n</b>   | ← 23     | → 29         |                        |                          |                   |                                |      |
|       | SBR 0.0%      |                                       | _                   | <b>SBU</b> 0.0% | <b>V</b> |              | <b>↑</b>               | 6                        | WBR               | 9.5%                           |      |
|       | SBR           | SBT 3.2%                              | <b>SBL</b> 0.0%     | SBU             | <b>V</b> |              | ↑<br>←                 | 6                        | WBR<br>WBT        | 9.5%<br>0.0%                   | 9 2% |
|       |               | 23 <b>SBT</b> 3.2%                    | 0 SBL 0.0%          | O SBU           | <b>V</b> |              | <b>←</b>               | 0                        |                   |                                | 9.2% |
|       | ↑ 0 SBR       | SBT 3.2%                              | <b>SBL</b> 0.0%     | SBU             |          | 1            | <b>← ↓ →</b>           | 0<br>5<br>0              | WBT<br>WBL<br>WBU | 0.0%<br>8.8%<br>0.0%           | 9.2% |
| 0     | ↑ ↑ 0 SBR     | 23 <b>SBT</b> 3.2%                    | 0 SBL 0.0%          | O SBU           | <b>V</b> | 1            | <b>← ↓ →</b>           | 0                        | WBT<br>WBL<br>WBU | 0.0%<br>8.8%<br>0.0%<br>←      | 11   |
| 0     | ↓ ↑ ↑ 0 SBR   | ←         23         SBT         3.2% | %0°0 <b>18S</b> 0 → | ngs 0 ←         | <b>V</b> | ↑ Fai        | ←<br>↓<br>→<br>rmont S | 0<br>5<br>0<br>Street (s | WBT<br>WBL<br>WBU | 0.0%<br>8.8%<br>0.0%<br>←      |      |
|       | 0 SBR         | EE 23 SBT 3.2%                        | %0°0                | 0 ↑ ←           | <b>V</b> | ↑ Fai        | <b>← ↓ →</b>           | 0<br>5<br>0              | WBT<br>WBL<br>WBU | 0.0%<br>8.8%<br>0.0%<br>←      | 11   |
| _     | 0 SBR 0.0%    | RB                                    | %0:0 → 0 O          | 0 ↑ ← ↑         | <b>V</b> | ↑ Fai        | ←<br>↓<br>→<br>rmont S | 0<br>5<br>0<br>Street (s | WBT<br>WBL<br>WBU | 0.0%<br>8.8%<br>0.0%<br>←      | 11   |
| 1     | 0 SBR         | EE 23 SBT 3.2%                        | %0°0                | 0 ↑ ←           | <b>V</b> | 1            | ←<br>↓<br>→<br>rmont S | 0<br>5<br>0<br>5treet (s | WBT<br>WBL<br>WBU | 0.0%<br>8.8%<br>0.0%<br>←<br>→ | 11   |