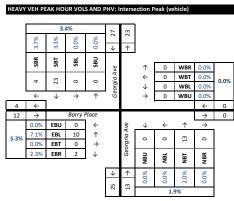

04:00 PM to 07:00 PM

63 WBR 0.83

0 WBT n/a

57 **WBL** 0.79

0.81

Location Washington DC Data Source: Gorove/Slade Associates, Inc.

| Intersection                                   | _   |        | gia Ave/0             |            | Ave & | Fairmo |                 |                          |                 |      |           |                      | _          |         |      |           |          |             |                                                               |
|------------------------------------------------|-----|--------|-----------------------|------------|-------|--------|-----------------|--------------------------|-----------------|------|-----------|----------------------|------------|---------|------|-----------|----------|-------------|---------------------------------------------------------------|
| ALL Direction Roadway                          |     |        | Southbou<br>Georgia A |            |       |        |                 | estbound<br>t Street (so | outh)           |      |           | orthbou<br>eorgria A |            |         |      | Ea        | stbound  |             |                                                               |
| VEHICLES Movement                              |     |        |                       |            | Peds  | U      | Left            | Thru Ri                  |                 | U    | Left      |                      |            | Peds    | U    | Left      | Thru Rig | ht Peds     | VEHICLE PEAK HOUR VOLS AND PHF: Intersection Peak (vehicle)   |
| 04:00 PM to 04:15 PM                           | 0   | 0      | 175                   | 0          | 0     | 0      | 23              |                          | 24 8            | 0    | 0         | 224                  | 0          | 5       | 0    | 0         | 0 0      |             | 0.94                                                          |
| 04:15 PM to 04:30 PM<br>04:30 PM to 04:45 PM   | 0   |        | 181<br>182            | 0          | 2     | 0      | 21<br>12        |                          | 21 8<br>16 4    | 0    | 0         | 228<br>219           | 0          | 6<br>15 | 0    | 0         | 0 0      |             | <u> </u>                                                      |
| 04:45 PM to 05:00 PM                           | 2   | 0      | 175                   | 0          | 0     | 0      | 15              |                          | 13 2            | 1    | 0         | 202                  | 0          | 10      | 0    | 0         | 0 0      |             | 0.94<br>0.25<br>0.25<br>0.25                                  |
| 05:00 PM to 05:15 PM                           | 0   | 0      | 179                   | 0          | 0     | 0      | 25              | 0 3                      | 31 8            | 0    | 0         | 231                  | 0          | 11      | 0    | 0         | 0 0      | 0           | SBL SBL SBL WBB                                               |
| 05:15 PM to 05:30 PM                           | 0   |        | 162                   | 0          | 0     | 0      | 18              |                          | 19 10           | 1    | 0         | 268                  | 0          | 10      | 0    | 0         | 0 0      | 20000000000 | \$ 0 MDT                                                      |
| 05:30 PM to 05:45 PM<br>05:45 PM to 06:00 PM   | 0   |        | 183<br>194            | 0          | 0     | 0      | 13<br>16        |                          | 16 10<br>15 6   | 0    | 0         | 242<br>248           | 0          | 15<br>8 | 0    | 0         | 0 0      |             | 0 0 WBT 57 WBL                                                |
| 06:00 PM to 06:15 PM                           | 0   | 0      | 191                   | 0          | 1     | 0      | 10              |                          | 13 10           | 0    | 0         | 259                  | 0          | 11      | 0    | 0         | 0 0      |             | ← ↓ → ↑ <sup>6</sup> → 0 WBU                                  |
| 06:15 PM to 06:30 PM                           | 1   | 0      | 188                   | 0          | 1     | 0      | 7               | 0 :                      | 14 10           | 1    | 0         | 185                  | 0          | 4       | 0    | 0         | 0 0      | 0           | 0 ← Fairmont Street (south)                                   |
| 06:30 PM to 06:45 PM<br>06:45 PM to 07:00 PM   | 0   |        | 193<br>171            | 0          | 0     | 0      | 13<br>6         |                          | 15 18<br>8 3    | 0    | 0         | 211<br>209           | 0          | 8       | 0    | 0         | 0 0      |             | 0 →<br>n/a EBU 0 ← % ↓ ← ↑                                    |
| 07:00 PM to 07:15 PM                           | ľ   | U      | 1/1                   | U          | 1     | U      | О               | U                        | 0 3             | U    | U         | 209                  | U          | 3       | U    | U         | 0 0      | , 0         | 4                                                             |
| 07:15 PM to 07:30 PM                           |     |        |                       |            |       |        |                 |                          |                 |      |           |                      |            |         |      |           |          |             | n/a EBT 0 → Sp 0 01                                           |
| 07:30 PM to 07:45 PM                           |     |        |                       |            |       |        |                 |                          |                 |      |           |                      |            |         |      |           |          |             |                                                               |
| 07:45 PM to 08:00 PM<br>08:00 PM to 08:15 PM   |     |        |                       |            |       |        |                 |                          |                 |      |           |                      |            |         |      |           |          |             |                                                               |
| 08:15 PM to 08:30 PM                           |     |        |                       |            |       |        |                 |                          |                 |      |           |                      |            |         |      |           |          |             |                                                               |
| 08:30 PM to 08:45 PM                           |     |        |                       |            |       |        |                 |                          |                 |      |           |                      |            |         |      |           |          |             | 0.95                                                          |
| 08:45 PM to 09:00 PM                           |     |        |                       |            |       |        |                 |                          |                 |      |           |                      |            |         |      |           |          |             |                                                               |
| INT. PEAK HR (ALL VEH)<br>05:15 PM to 06:15 PM | "   |        | 731                   | 0          | 2     | 0      | 57              |                          | 36              | 1    | 0         | 1017                 | 0          | 44      | 0    | 0         | 0 0      | 0           |                                                               |
| Peak Hour Overall                              | U   |        |                       | Right      | SB    | U      | Left            |                          | ght WB          | U    | Left      | Thru                 | Right      | NB      | U    | Left      | Thru Rig |             |                                                               |
| Factor (PHF) 0.99                              | n/i |        |                       | n/a        | 0.94  | n/a    | 0.79            |                          | .83 <b>0.81</b> | 0.25 | n/a       | 0.95                 | n/a        | 0.95    | n/a  | n/a       | n/a n/   |             |                                                               |
| HEAVY Direction                                |     |        | Southbou              |            |       |        |                 | estbound                 |                 |      |           | lorthbou             |            |         |      | Ea        | stbound  |             |                                                               |
| (FHWA 4+) Roadway                              |     |        | Georgia A<br>: Thru   | Right      |       | U      | Fairmon<br>Left | t Street (so<br>Thru Ri  | ght             | U    | G<br>Left | eorgria A<br>Thru    |            |         | U    | Left      | Thru Rig | ht          | HEAVY VEH PEAK HOUR VOLS AND PHV: Intersection Peak (vehicle) |
| 04:00 PM to 04:15 PM                           | . 0 | 0      | 7                     | 0          |       | 0      | 2               |                          | 1               | 0    | 0         | 6                    | 0          |         | 0    | 0         | 0 0      |             |                                                               |
| 04:15 PM to 04:30 PM                           | 0   | 0      | 8                     | 0          |       | 0      | 1               | 0                        | 2               | 0    | 0         | 8                    | 0          |         | 0    | 0         | 0 0      | )           | 3.1%                                                          |
| 04:30 PM to 04:45 PM                           | 0   |        | 9                     | 0          |       | 0      | 1               |                          | 1               | 0    | 0         | 12                   | 0          |         | 0    | 0         | 0 0      |             | %   %   %                                                     |
| 04:45 PM to 05:00 PM<br>05:00 PM to 05:15 PM   | 0   |        | 9                     | 0          |       | 0      | 1               | -                        | 1               | 0    | 0         | 8                    | 0          |         | 0    | 0         | 0 0      |             |                                                               |
| 05:15 PM to 05:30 PM                           | 0   | 0      | 8                     | 0          |       | 0      | 1               |                          | 1               | 0    | 0         | 5                    | 0          |         | 0    | 0         | 0 0      |             | 88 R1 88 R1 88 P1                                             |
| 05:30 PM to 05:45 PM                           | 0   | 0      | 4                     | 0          |       | 0      | 1               | 0                        | 2               | 0    | 0         | 5                    | 0          |         | 0    | 0         | 0 0      |             | 0 0 0 0 WBT                                                   |
| 05:45 PM to 06:00 PM                           | 0   |        | 6                     | 0          |       | 0      | 1               |                          | 1               | 0    | 0         | 4                    | 0          |         | 0    | 0         | 1 (      |             |                                                               |
| 06:00 PM to 06:15 PM<br>06:15 PM to 06:30 PM   | 0   |        | 5                     | 0          |       | 0      | 2               |                          | 1               | 0    | 0         | 9                    | 0          |         | 0    | 0         | 0 0      |             | $\begin{array}{c ccccccccccccccccccccccccccccccccccc$         |
| 06:30 PM to 06:45 PM                           | 0   | 0      | 3                     | 0          |       | 0      | 1               |                          | 0               | 0    | 0         | 5                    | 0          |         | 0    | 0         | 0 0      |             | 1 >                                                           |
| 06:45 PM to 07:00 PM                           | 0   | 0      | 4                     | 0          |       | 0      | 0               | 0                        | 0               | 0    | 0         | 9                    | 0          |         | 0    | 0         | 0 0      | )           | 0.0% <b>EBU</b> 0 ← § ↓ ← ↑                                   |
| 07:00 PM to 07:15 PM                           |     |        |                       |            |       |        |                 |                          |                 |      |           |                      |            |         |      |           |          |             | 0.0% EBL 0 ↑                                                  |
| 07:15 PM to 07:30 PM<br>07:30 PM to 07:45 PM   |     |        |                       |            |       |        |                 |                          |                 |      |           |                      |            |         |      |           |          |             | 0.0% EBT 1 → 50                                               |
| 07:45 PM to 08:00 PM                           |     |        |                       |            |       |        |                 |                          |                 |      |           |                      |            |         |      |           |          |             |                                                               |
| 08:00 PM to 08:15 PM                           |     |        |                       |            |       |        |                 |                          |                 |      |           |                      |            |         |      |           |          |             | 0.00                                                          |
| 08:15 PM to 08:30 PM                           |     |        |                       |            |       |        |                 |                          |                 |      |           |                      |            |         |      |           |          |             | 8 8                                                           |
| 08:30 PM to 08:45 PM<br>08:45 PM to 09:00 PM   |     |        |                       |            |       |        |                 |                          |                 |      |           |                      |            |         |      |           |          |             | 2.3%                                                          |
| INT. PEAK HR (ALL VEH                          | )   |        | 23                    |            |       |        | 1               | 1                        |                 |      |           | 23                   |            |         |      | 1         |          |             |                                                               |
| 05:15 PM to 06:15 PM                           | 0   | 0      | 23                    | 0          |       | 0      | 5               | 0                        | 6               | 0    | 0         | 23                   | 0          |         | 0    | 0         | 1 0      | ,           |                                                               |
| Heavy Vehicle % (PHV                           |     | % 0.09 |                       | 0.0%       | 3.1%  | 0.0%   |                 |                          | 5% 9.2%         | 0.0% |           |                      | 0.0%       | 2.3%    | 0.0% | 0.0%      | 0.0% 0.0 | 0.0%        |                                                               |
| 04:00 PM to 05:00 PM                           | "   | 0      | 33                    | 0          |       | 0      | 5               | _                        | 5               | 0    | 0         | 34                   | 0          |         | 0    | 0         | 0 0      |             |                                                               |
| Heavy Vehicle % (PHV                           | _   |        | 6 4.6%                | _          | 4.6%  | 0.0%   | -               |                          | 8% 6.9%         | 0.0% | _         | _                    | 0.0%       | 3.9%    | 0.0% | _         | 0.0% 0.0 |             |                                                               |
| Direction                                      | ı:  |        | Southbou              | ınd        |       |        | W               | estbound                 |                 |      | N         | lorthbou             | nd         |         |      | Ea        | stbound  |             |                                                               |
| BICYCLES Roadway                               |     |        | Georgia A             |            |       | U      |                 | t Street (so             |                 | L    |           | eorgria A            |            |         |      | 1.6       | The Die  |             | PED AND BIKE PEAK HOUR VOLUMES: Intersection Peak (vehicle)   |
| 04:00 PM to 04:15 PM                           | : U |        | 3                     | Right<br>0 |       | 0      | Left<br>0       |                          | ght<br>0        | 0    | Left<br>0 | Thru<br>3            | Right<br>0 |         | 0    | Left<br>0 | Thru Rig |             | PED AND BIKE PEAK HOOK VOLUMES: Intersection Peak (Venicle)   |
| 04:15 PM to 04:30 PM                           | 0   | 0      | 0                     | 0          |       | 0      | 0               |                          | 0               | 0    | 0         | 3                    | 0          |         | 0    | 0         | 0 0      |             | y 6                                                           |
| 04:30 PM to 04:45 PM                           | 0   |        | 2                     | 0          |       | 0      | 0               | 0                        | 0               | 0    | 0         | 0                    | 0          |         | 0    | 0         | 0 0      | )           | 15                                                            |
| 04:45 PM to 05:00 PM                           | 0   |        | 4                     | 0          |       | 0      | 0               |                          | 0               | 0    | 0         | 4                    | 0          |         | 0    | 0         | 0 0      |             | ↓ ↑ ↑ 3 PEDS                                                  |
| 05:00 PM to 05:15 PM<br>05:15 PM to 05:30 PM   | 0   |        | 1                     | 0          |       | 0      | 0               |                          | 0<br>1          | 0    | 0         | 9                    | 0          |         | 0    | 0         | 0 0      |             | SG 2 88                                                       |
| 05:30 PM to 05:45 PM                           | 0   |        | 3                     | 0          |       | 0      | 2               |                          | 1               | 0    | 0         | 5                    | 0          |         | 0    | 0         | 0 0      |             | ₹ ( 0 wm                                                      |
| 05:45 PM to 06:00 PM                           | 0   |        | 5                     | 0          |       | 0      | 0               |                          | 0               | 0    | 0         | 9                    | 0          |         | 0    | 0         | 1 0      |             | ↓ 2 WBL                                                       |
| 06:00 PM to 06:15 PM                           | 0   |        | 2                     | 0          |       | 0      | 0               |                          | 0               | 0    | 0         | 4                    | 0          |         | 0    | 0         | 0 0      |             |                                                               |
| 06:15 PM to 06:30 PM<br>06:30 PM to 06:45 PM   | 0   |        | 1<br>0                | 0          |       | 0      | 1               |                          | 1               | 0    | 0         | 4                    | 0          |         | 0    | 0         | 0 0      |             | 0 ← Fairmont Street (south) 1 →                               |
| 06:45 PM to 07:00 PM                           | 0   |        | 2                     | 0          |       | 0      | 1               |                          | 0               | 0    | 0         | 5                    | 0          |         | 0    | 0         | 0 0      |             | EBU 0 ← № ↓ ← ↑                                               |
| 07:00 PM to 07:15 PM                           |     |        |                       |            |       |        |                 |                          |                 |      |           |                      |            |         |      |           |          |             | EBL 0 ↑ 0 0 2                                                 |
| 07:15 PM to 07:30 PM                           |     |        |                       |            |       | l      |                 |                          |                 | 1    |           |                      |            |         |      |           |          |             | EBT 1 → So                                                    |
| 07:30 PM to 07:45 PM<br>07:45 PM to 08:00 PM   |     |        |                       |            |       |        |                 |                          |                 |      |           |                      |            |         |      |           |          |             | EBR   0   ↓   0   1   1   1   1   1   1   1   1   1           |
| 08:00 PM to 08:15 PM                           |     |        |                       |            |       | l      |                 |                          |                 | 1    |           |                      |            |         |      |           |          |             | PEDS 44                                                       |
| 08:15 PM to 08:30 PM                           |     |        |                       |            |       | l      |                 |                          |                 | 1    |           |                      |            |         |      |           |          |             | 115                                                           |
| 08:30 PM to 08:45 PM                           |     |        |                       |            |       | l      |                 |                          |                 | 1    |           |                      |            |         |      |           |          |             | 7                                                             |
| 08:45 PM to 09:00 PM<br>INT. PEAK HR (ALL VEH) | 1)  |        | 15                    |            |       |        | 4               |                          |                 |      |           | 27                   |            |         |      | 1         |          |             |                                                               |
| 05:15 PM to 06:15 PM                           | ' o | 2      | -                     | 0          |       | 0      | 2               |                          | 2               | 0    |           | 27                   | 0          |         | 0    | 0         | 1 0      |             |                                                               |
| INT. PEAK HR (BIKES                            | )   |        | 15                    |            |       |        | 4               | 1                        |                 |      |           | 27                   |            |         |      | 1         |          |             |                                                               |
| 05:15 PM to 06:15 PM                           | 0   | 2      | 13                    | 0          |       | 0      | 2               | 0                        | 2               | 0    | 0         | 27                   | 0          |         | 0    | 0         | 1 0      |             |                                                               |