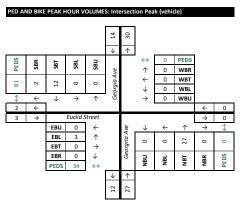

|       | $\rightarrow$ |                                       |                     |                 |          |              |                        |                          |                   | $\rightarrow$                  | 1    |
|-------|---------------|---------------------------------------|---------------------|-----------------|----------|--------------|------------------------|--------------------------|-------------------|--------------------------------|------|
|       | n/a           | EBU                                   | 0                   | <b>←</b>        |          | Ive          | $\downarrow$           | <b>←</b>                 | <b>↑</b>          | $\rightarrow$                  |      |
| n/a   | n/a           | EBL                                   | 0                   | $\uparrow$      |          | Georgria Ave | 1                      | 0                        | 1017              | 0                              |      |
| , -   | n/a           | EBT                                   | 0                   | $\rightarrow$   |          | org          |                        |                          | Ä                 |                                |      |
|       | n/a           | EBR                                   | 0                   | $\downarrow$    |          | 99           | NBU                    | NBL                      | NBT               | NBR                            |      |
|       |               |                                       |                     |                 | <b>+</b> | <b>↑</b>     | _                      |                          |                   |                                |      |
|       |               |                                       |                     |                 | -        |              | 0.25                   | n/a                      | 0.95              | n/a                            |      |
|       |               |                                       |                     |                 | 788      | 1018         |                        | 0.                       | 95                |                                |      |
| HEAVY | VEH PE        | AK HO                                 | UR VOL              | S AND I         | PHV: I   | nterso       | ection F               | Peak (ve                 | hicle)            |                                |      |
|       | R 0.0%        | 3.2%                                  | 1%<br>%0:0          | %0:0 <b>n</b>   | ← 23     | → 29         |                        |                          |                   |                                |      |
|       | SBR 0.0%      |                                       | _                   | <b>SBU</b> 0.0% | <b>V</b> |              | <b>↑</b>               | 6                        | WBR               | 9.5%                           |      |
|       | SBR           | SBT 3.2%                              | <b>SBL</b> 0.0%     | SBU             | <b>V</b> |              | ↑<br>←                 | 6                        | WBR<br>WBT        | 9.5%<br>0.0%                   | 9 2% |
|       |               | 23 <b>SBT</b> 3.2%                    | 0 SBL 0.0%          | O SBU           | <b>V</b> |              | <b>←</b>               | 0                        |                   |                                | 9.2% |
|       | ↑ 0 SBR       | SBT 3.2%                              | <b>SBL</b> 0.0%     | SBU             |          | 1            | <b>← ↓ →</b>           | 0<br>5<br>0              | WBT<br>WBL<br>WBU | 0.0%<br>8.8%<br>0.0%           | 9.2% |
| 0     | ↑ ↑ 0 SBR     | 23 <b>SBT</b> 3.2%                    | 0 SBL 0.0%          | O SBU           | <b>V</b> | 1            | <b>← ↓ →</b>           | 0                        | WBT<br>WBL<br>WBU | 0.0%<br>8.8%<br>0.0%<br>←      | 11   |
| 0     | ↓ ↑ ↑ 0 SBR   | ←         23         SBT         3.2% | %0°0 <b>18S</b> 0 → | ngs 0 ←         | <b>V</b> | ↑ Fai        | ←<br>↓<br>→<br>rmont S | 0<br>5<br>0<br>Street (s | WBT<br>WBL<br>WBU | 0.0%<br>8.8%<br>0.0%<br>←      |      |
|       | 0 SBR         | EE 23 SBT 3.2%                        | %0°0                | 0 ↑ ←           | <b>V</b> | ↑ Fai        | <b>← ↓ →</b>           | 0<br>5<br>0              | WBT<br>WBL<br>WBU | 0.0%<br>8.8%<br>0.0%<br>←      | 11   |
| _     | 0 SBR 0.0%    | RB                                    | %0:0 → 0 O          | 0 ↑ ← ↑         | <b>V</b> | ↑ Fai        | ←<br>↓<br>→<br>rmont S | 0<br>5<br>0<br>Street (s | WBT<br>WBL<br>WBU | 0.0%<br>8.8%<br>0.0%<br>←      | 11   |
| 1     | 0 SBR         | EE 23 SBT 3.2%                        | %0°0                | 0 ↑ ←           | <b>V</b> | 1            | ←<br>↓<br>→<br>rmont S | 0<br>5<br>0<br>5treet (s | WBT<br>WBL<br>WBU | 0.0%<br>8.8%<br>0.0%<br>←<br>→ | 11   |