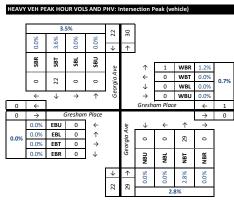

| Intersection:                                  | 1.     | _ /6th :    | Street &    | Fairmo       | nt Stree | et       |              |              |              |            |        |              |                  |              |            |        |              |                 |                |           |
|------------------------------------------------|--------|-------------|-------------|--------------|----------|----------|--------------|--------------|--------------|------------|--------|--------------|------------------|--------------|------------|--------|--------------|-----------------|----------------|-----------|
| ALL Direction:                                 |        | Sc          | outhbou     | und          |          |          |              | /estbou      |              |            |        |              | rthbou           |              |            |        |              | astbou          |                |           |
| VEHICLES Roadway:<br>Movement:                 | U      | Left        | Thru        | Right        | Peds     | U        | Fair<br>Left | mont St      | Right        | Peds       | U      | Left         | th Stree<br>Thru | t<br>Right   | Peds       | U      | Fair<br>Left | rmont S<br>Thru | treet<br>Right | Peds      |
| 04:00 PM to 04:15 PM                           | 0      | 0           | 0           | 0            | 0        | 0        | 0            | 10           | 0            | 50         | 0      | 30           | 0                | 1            | 10         | 0      | 0            | 0               | 0              | 15        |
| 04:15 PM to 04:30 PM                           | 0      | 0           | 0           | 0            | 0        | 0        | 0            | 4            | 0            | 75         | 0      | 33           | 0                | 0            | 15         | 0      | 0            | 0               | 0              | 12        |
| 04:30 PM to 04:45 PM                           | 0      | 0           | 0           | 0            | 0        | 0        | 0            | 4<br>5       | 0            | 44         | 0      | 29           | 0                | 0            | 7<br>9     | 0      | 0            | 0               | 0              | 14        |
| 04:45 PM to 05:00 PM<br>05:00 PM to 05:15 PM   | 0      | 0           | 0           | 0            | 0        | 0        | 1 2          | 6            | 0            | 61<br>97   | 0      | 25<br>43     | 0                | 0            | 15         | 0      | 0            | 0               | 0              | 16<br>20  |
| 05:15 PM to 05:30 PM                           | 0      | 0           | 0           | 0            | 0        | 0        | 2            | 7            | 0            | 48         | 0      | 40           | 0                | 0            | 15         | 0      | 0            | 0               | 0              | 19        |
| 05:30 PM to 05:45 PM                           | 0      | 0           | 0           | 0            | 0        | 0        | 0            | 4            | 0            | 45         | 0      | 28           | 0                | 0            | 13         | 0      | 0            | 0               | 0              | 14        |
| 05:45 PM to 06:00 PM<br>06:00 PM to 06:15 PM   | 0      | 0           | 0           | 0            | 0        | 0        | 0            | 4            | 0            | 49<br>39   | 0      | 17<br>19     | 0                | 0            | 5<br>8     | 0      | 0            | 0               | 0              | 11<br>30  |
| 06:15 PM to 06:30 PM                           | 0      | 0           | 0           | 0            | 0        | 0        | 0            | 2            | 0            | 33         | 0      | 18           | 0                | 0            | 5          | 0      | 0            | 0               | 0              | 14        |
| 06:30 PM to 06:45 PM                           | 0      | 0           | 0           | 0            | 0        | 0        | 0            | 5            | 0            | 39         | 0      | 22           | 0                | 0            | 13         | 0      | 0            | 0               | 0              | 32        |
| 06:45 PM to 07:00 PM                           | 0      | 0           | 0           | 0            | 0        | 0        | 0            | 6            | 0            | 24         | 0      | 14           | 0                | 0            | 9          | 0      | 0            | 0               | 0              | 9         |
| 07:00 PM to 07:15 PM<br>07:15 PM to 07:30 PM   |        |             |             |              |          |          |              |              |              |            |        |              |                  |              |            |        |              |                 |                |           |
| 07:30 PM to 07:45 PM                           |        |             |             |              |          |          |              |              |              |            |        |              |                  |              |            |        |              |                 |                |           |
| 07:45 PM to 08:00 PM                           |        |             |             |              |          |          |              |              |              |            |        |              |                  |              |            |        |              |                 |                |           |
| 08:00 PM to 08:15 PM                           |        |             |             |              |          |          |              |              |              |            |        |              |                  |              |            |        |              |                 |                |           |
| 08:15 PM to 08:30 PM<br>08:30 PM to 08:45 PM   |        |             |             |              |          |          |              |              |              |            |        |              |                  |              |            |        |              |                 |                |           |
| 08:45 PM to 09:00 PM                           |        |             |             |              |          |          |              |              |              |            |        |              |                  |              |            |        |              |                 |                |           |
| INT. PEAK HR (ALL VEH)                         |        | 1           | 0           |              | 0        |          | _            | 27           |              | 250        |        |              | 37               |              | 46         |        |              | 0               |                | 69        |
| 04:30 PM to 05:30 PM  Peak Hour Overall        | 0<br>U | 0<br>Left   | - O         | 0<br>Pight   | SB       | 0        | 5<br>Left    | Z2<br>Thru   | 0<br>Right   |            | 0<br>U | 137          | 0<br>Thru        | 0<br>Right   |            | 0<br>U | 0<br>Left    | O Thru          | 0<br>Pight     |           |
| Peak Hour Overall<br>Factor (PHF) 0.80         | n/a    | Left<br>n/a | Thru<br>n/a | Right<br>n/a | n/a      | U<br>n/a | Left<br>0.63 | Thru<br>0.79 | Right<br>n/a | WB<br>0.75 | n/a    | Left<br>0.80 | Thru<br>n/a      | Right<br>n/a | NB<br>0.80 | n/a    | Left<br>n/a  | Thru<br>n/a     | Right<br>n/a   | EB<br>n/a |
| HEAVY Direction:                               |        |             | outhbou     |              |          |          |              | /estbou      |              |            |        |              | rthbou           |              |            |        |              | astbou          |                |           |
| VEHICLES Roadway:<br>(FHWA 4+) Movement:       | L.     |             | -           | p: -         |          |          |              | mont Si      |              |            |        |              | th Stree         |              |            |        |              | mont S          |                |           |
| 04:00 PM to 04:15 PM                           | 0      | Left<br>0   | Thru<br>0   | Right<br>0   |          | 0        | Left<br>0    | Thru<br>0    | Right<br>0   |            | 0      | Left<br>4    | Thru<br>0        | Right<br>0   |            | 0      | Left<br>0    | Thru<br>0       | Right<br>0     |           |
| 04:15 PM to 04:15 PM                           | 0      | 0           | 0           | 0            |          | 0        | 0            | 0            | 0            |            | 0      | 3            | 0                | 0            |            | 0      | 0            | 0               | 0              |           |
| 04:30 PM to 04:45 PM                           | 0      | 0           | 0           | 0            |          | 0        | 0            | 0            | 0            |            | 0      | 3            | 0                | 0            |            | 0      | 0            | 0               | 0              |           |
| 04:45 PM to 05:00 PM                           | 0      | 0           | 0           | 0            |          | 0        | 0            | 0            | 0            |            | 0      | 3            | 0                | 0            |            | 0      | 0            | 0               | 0              |           |
| 05:00 PM to 05:15 PM                           | 0      | 0           | 0           | 0            |          | 0        | 0            | 0            | 0            |            | 0      | 1 2          | 0                | 0            |            | 0      | 0            | 0               | 0              |           |
| 05:15 PM to 05:30 PM<br>05:30 PM to 05:45 PM   | 0      | 0           | 0           | 0            |          | 0        | 0            | 0            | 0            |            | 0      | 3            | 0                | 0            |            | 0      | 0            | 0               | 0              | 3333333   |
| 05:45 PM to 06:00 PM                           | 0      | 0           | 0           | 0            |          | 0        | 0            | 0            | 0            |            | 0      | 3            | 0                | 0            |            | 0      | 0            | 0               | 0              |           |
| 06:00 PM to 06:15 PM                           | 0      | 0           | 0           | 0            |          | 0        | 0            | 0            | 0            |            | 0      | 2            | 0                | 0            |            | 0      | 0            | 0               | 0              |           |
| 06:15 PM to 06:30 PM<br>06:30 PM to 06:45 PM   | 0      | 0           | 0           | 0            |          | 0        | 0            | 0            | 0            |            | 0      | 2            | 0                | 0            |            | 0      | 0            | 0               | 0              |           |
| 06:45 PM to 07:00 PM                           | 0      | 0           | 0           | 0            |          | 0        | 0            | 0            | 0            |            | 0      | 0            | 0                | 0            |            | 0      | 0            | 0               | 0              |           |
| 07:00 PM to 07:15 PM                           |        |             |             |              |          |          |              |              |              |            |        |              |                  |              |            |        |              |                 |                |           |
| 07:15 PM to 07:30 PM                           |        |             |             |              |          |          |              |              |              |            |        |              |                  |              |            |        |              |                 |                |           |
| 07:30 PM to 07:45 PM<br>07:45 PM to 08:00 PM   |        |             |             |              |          |          |              |              |              |            |        |              |                  |              |            |        |              |                 |                |           |
| 08:00 PM to 08:15 PM                           |        |             |             |              |          |          |              |              |              |            |        |              |                  |              |            |        |              |                 |                |           |
| 08:15 PM to 08:30 PM                           |        |             |             |              |          |          |              |              |              |            |        |              |                  |              |            |        |              |                 |                |           |
| 08:30 PM to 08:45 PM                           |        |             |             |              |          |          |              |              |              |            |        |              |                  |              |            |        |              |                 |                |           |
| 08:45 PM to 09:00 PM<br>INT. PEAK HR (ALL VEH) |        |             | 0           |              |          |          |              | 0            |              |            |        |              | 9                |              |            |        |              | 0               |                |           |
| 04:30 PM to 05:30 PM                           | 0      | 0           | 0           | 0            | 1        | 0        | 0            | 0            | 0            |            | 0      | 9            | 0                | 0            |            | 0      | 0            | 0               | 0              |           |
| Heavy Vehicle % (PHV)                          | 0.0%   | 0.0%        | 0.0%        | 0.0%         | 0.0%     | 0.0%     | 0.0%         | 0.0%         | 0.0%         | 0.0%       | 0.0%   | 6.6%         | 0.0%             | 0.0%         | 6.6%       | 0.0%   | 0.0%         | 0.0%            | 0.0%           | 0.0%      |
| INT. PEAK HR (HV ONLY)                         |        | 1           | 0           |              |          |          |              | 0            | _            |            |        |              | 3                |              |            |        |              | 0               |                |           |
| 04:00 PM to 05:00 PM<br>Heavy Vehicle % (PHV): | 0.0%   | 0.0%        | 0.0%        | 0.0%         | 0.0%     | 0.0%     | 0.0%         | 0.0%         | 0.0%         | 0.0%       | 0.0%   | 13<br>11.1%  | 0.0%             | 0.0%         | 11.0%      | 0.0%   | 0.0%         | 0.0%            | 0.0%           | 0.0%      |
| Direction:                                     |        | _           | outhbou     | _            |          |          | _            | /estbou      | _            |            |        |              | rthbou           | _            |            |        | _            | astbou          | _              |           |
| BICYCLES Roadway:                              |        |             |             |              |          |          |              | mont S       |              |            |        |              | th Stree         |              |            |        |              | mont S          |                |           |
| 04:00 PM to 04:15 PM                           | 0      | Left<br>0   | Thru<br>0   | Right<br>0   |          | 0        | Left<br>0    | Thru<br>0    | Right<br>0   |            | 0      | Left<br>1    | Thru<br>0        | Right<br>0   |            | 0      | Left<br>0    | Thru<br>0       | Right<br>0     |           |
| 04:15 PM to 04:15 PM                           | 0      | 0           | 0           | 0            |          | 0        | 1            | 0            | 0            |            | 0      | 0            | 0                | 0            |            | 0      | 0            | 0               | 0              |           |
| 04:30 PM to 04:45 PM                           | 0      | 0           | 0           | 0            |          | 0        | 0            | 0            | 0            |            | 0      | 1            | 0                | 1            |            | 0      | 0            | 0               | 0              |           |
| 04:45 PM to 05:00 PM                           | 0      | 0           | 0           | 0            |          | 0        | 0            | 0            | 0            |            | 0      | 0            | 0                | 0            | 999999     | 0      | 0            | 0               | 0              |           |
| 05:00 PM to 05:15 PM<br>05:15 PM to 05:30 PM   | 0      | 0           | 0           | 0            |          | 0        | 0            | 0            | 0            |            | 0      | 0            | 0                | 1 0          |            | 0      | 0            | 0               | 0              |           |
| 05:30 PM to 05:45 PM                           | 0      | 0           | 0           | 0            |          | 0        | 0            | 0            | 0            |            | 0      | 0            | 0                | 0            |            | 0      | 0            | 0               | 1              |           |
| 05:45 PM to 06:00 PM                           | 0      | 0           | 0           | 0            |          | 0        | 1            | 0            | 0            |            | 0      | 1            | 0                | 0            |            | 0      | 0            | 1               | 0              |           |
| 06:00 PM to 06:15 PM                           | 0      | 0           | 0           | 0            |          | 0        | 0            | 0            | 0            |            | 0      | 0            | 0                | 1            |            | 0      | 0            | 0               | 2              |           |
| 06:15 PM to 06:30 PM<br>06:30 PM to 06:45 PM   | 0      | 0           | 0           | 0            |          | 0        | 2            | 0            | 0            |            | 0      | 0            | 0                | 0            |            | 0      | 0            | 0               | 0              |           |
| 06:45 PM to 07:00 PM                           | 0      | 0           | 0           | 0            |          | 0        | 1            | 0            | 0            |            | 0      | 0            | 1                | 0            |            | 0      | 0            | 0               | 0              |           |
| 07:00 PM to 07:15 PM                           |        |             |             |              |          | l        |              |              |              |            | l      |              |                  |              |            | l      |              |                 |                |           |
| 07:15 PM to 07:30 PM                           |        |             |             |              |          | l        |              |              |              |            | l      |              |                  |              |            | l      |              |                 |                |           |
| 07:30 PM to 07:45 PM<br>07:45 PM to 08:00 PM   |        |             |             |              |          | l        |              |              |              |            | l      |              |                  |              |            | l      |              |                 |                |           |
| 08:00 PM to 08:00 PM                           |        |             |             |              |          | ĺ        |              |              |              |            | ĺ      |              |                  |              |            |        |              |                 |                |           |
| 08:15 PM to 08:30 PM                           |        |             |             |              |          | l        |              |              |              |            | l      |              |                  |              |            | l      |              |                 |                |           |
| 08:30 PM to 08:45 PM                           |        |             |             |              |          | l        |              |              |              |            | l      |              |                  |              |            | l      |              |                 |                |           |
| 08:45 PM to 09:00 PM<br>INT. PEAK HR (ALL VEH) |        |             | 0           |              |          |          |              | 1            |              |            |        |              | 1                |              |            |        |              | 0               |                |           |
| 04:30 PM to 05:30 PM                           | 0      | 0           | 0           | 0            |          | 0        | 1            | 0            | 0            |            | 0      | 2            | 0                | 2            |            | 0      | 0            | 0               | 0              |           |
| INT. PEAK HR (BIKES)                           |        |             | 0           |              |          |          |              | 2            |              |            |        |              | _                |              |            |        |              | 4               |                |           |
| 05:15 PM to 06:15 PM                           | 0      | 0           | 0           | 0            |          | 0        | 2            | 0            | 0            |            | 0      | 2            | 0                | 1            |            | 0      | 0            | 1               | 3              |           |