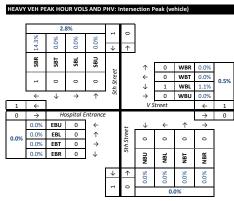

|       | $\rightarrow$ |                                       |                     |                 |          |              |                        |                          |                   | $\rightarrow$                  | 1    |
|-------|---------------|---------------------------------------|---------------------|-----------------|----------|--------------|------------------------|--------------------------|-------------------|--------------------------------|------|
|       | n/a           | EBU                                   | 0                   | <b>←</b>        |          | Ive          | $\downarrow$           | <b>←</b>                 | <b>↑</b>          | $\rightarrow$                  |      |
| n/a   | n/a           | EBL                                   | 0                   | $\uparrow$      |          | Georgria Ave | 1                      | 0                        | 1017              | 0                              |      |
| , -   | n/a           | EBT                                   | 0                   | $\rightarrow$   |          | org          |                        |                          | Ä                 |                                |      |
|       | n/a           | EBR                                   | 0                   | $\downarrow$    |          | 99           | NBU                    | NBL                      | NBT               | NBR                            |      |
|       |               |                                       |                     |                 | <b>+</b> | <b>↑</b>     | _                      |                          |                   |                                |      |
|       |               |                                       |                     |                 | -        |              | 0.25                   | n/a                      | 0.95              | n/a                            |      |
|       |               |                                       |                     |                 | 788      | 1018         |                        | 0.                       | 95                |                                |      |
| HEAVY | VEH PE        | AK HO                                 | UR VOL              | S AND I         | PHV: I   | nterso       | ection F               | Peak (ve                 | hicle)            |                                |      |
|       | R 0.0%        | 3.2%                                  | 1%<br>%0:0          | %0:0 <b>n</b>   | ← 23     | → 29         |                        |                          |                   |                                |      |
|       | SBR 0.0%      |                                       | _                   | <b>SBU</b> 0.0% | <b>V</b> |              | <b>↑</b>               | 6                        | WBR               | 9.5%                           |      |
|       | SBR           | SBT 3.2%                              | <b>SBL</b> 0.0%     | SBU             | <b>V</b> |              | ↑<br>←                 | 6                        | WBR<br>WBT        | 9.5%<br>0.0%                   | 9 2% |
|       |               | 23 <b>SBT</b> 3.2%                    | 0 SBL 0.0%          | O SBU           | <b>V</b> |              | <b>←</b>               | 0                        |                   |                                | 9.2% |
|       | ↑ 0 SBR       | SBT 3.2%                              | <b>SBL</b> 0.0%     | SBU             |          | 1            | <b>← ↓ →</b>           | 0<br>5<br>0              | WBT<br>WBL<br>WBU | 0.0%<br>8.8%<br>0.0%           | 9.2% |
| 0     | ↑ ↑ 0 SBR     | 23 <b>SBT</b> 3.2%                    | 0 SBL 0.0%          | O SBU           | <b>V</b> | 1            | <b>← ↓ →</b>           | 0                        | WBT<br>WBL<br>WBU | 0.0%<br>8.8%<br>0.0%<br>←      | 11   |
| 0     | ↓ ↑ ↑ 0 SBR   | ←         23         SBT         3.2% | %0°0 <b>18S</b> 0 → | ngs 0 ←         | <b>V</b> | ↑ Fai        | ←<br>↓<br>→<br>rmont S | 0<br>5<br>0<br>Street (s | WBT<br>WBL<br>WBU | 0.0%<br>8.8%<br>0.0%<br>←      |      |
|       | 0 SBR         | EE 23 SBT 3.2%                        | %0°0                | 0 ↑ ←           | <b>V</b> | ↑ Fai        | <b>← ↓ →</b>           | 0<br>5<br>0              | WBT<br>WBL<br>WBU | 0.0%<br>8.8%<br>0.0%<br>←      | 11   |
| _     | 0 SBR 0.0%    | RB                                    | %0:0 → 0 O          | 0 ↑ ← ↑         | <b>V</b> | ↑ Fai        | ←<br>↓<br>→<br>rmont S | 0<br>5<br>0<br>Street (s | WBT<br>WBL<br>WBU | 0.0%<br>8.8%<br>0.0%<br>←      | 11   |
| 1     | 0 SBR         | EE 23 SBT 3.2%                        | %0°0                | 0 ↑ ←           | <b>V</b> | 1            | ←<br>↓<br>→<br>rmont S | 0<br>5<br>0<br>5treet (s | WBT<br>WBL<br>WBU | 0.0%<br>8.8%<br>0.0%<br>←<br>→ | 11   |