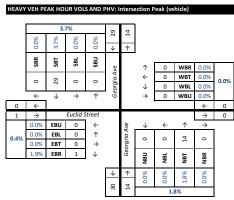

04:00 PM to 07:00 PM

63 WBR 0.83

0 WBT n/a

57 **WBL** 0.79

0.81

Location Washington DC Data Source: Gorove/Slade Associates, Inc.

| Intersection                                   | _   |        | gia Ave/0             |            | Ave & | Fairmo |                 |                          |                 |      |           |                      | _          |         |      |           |          |             |                                                               |
|------------------------------------------------|-----|--------|-----------------------|------------|-------|--------|-----------------|--------------------------|-----------------|------|-----------|----------------------|------------|---------|------|-----------|----------|-------------|---------------------------------------------------------------|
| ALL Direction Roadway                          |     |        | Southbou<br>Georgia A |            |       |        |                 | estbound<br>t Street (so | outh)           |      |           | orthbou<br>eorgria A |            |         |      | Ea        | stbound  |             |                                                               |
| VEHICLES Movement                              |     |        |                       |            | Peds  | U      | Left            | Thru Ri                  |                 | U    | Left      |                      |            | Peds    | U    | Left      | Thru Rig | ht Peds     | VEHICLE PEAK HOUR VOLS AND PHF: Intersection Peak (vehicle)   |
| 04:00 PM to 04:15 PM                           | 0   | 0      | 175                   | 0          | 0     | 0      | 23              |                          | 24 8            | 0    | 0         | 224                  | 0          | 5       | 0    | 0         | 0 0      |             | 0.94                                                          |
| 04:15 PM to 04:30 PM<br>04:30 PM to 04:45 PM   | 0   |        | 181<br>182            | 0          | 2     | 0      | 21<br>12        |                          | 21 8<br>16 4    | 0    | 0         | 228<br>219           | 0          | 6<br>15 | 0    | 0         | 0 0      |             | <u> </u>                                                      |
| 04:45 PM to 05:00 PM                           | 2   | 0      | 175                   | 0          | 0     | 0      | 15              |                          | 13 2            | 1    | 0         | 202                  | 0          | 10      | 0    | 0         | 0 0      |             | 0.94<br>0.25<br>0.25<br>0.25                                  |
| 05:00 PM to 05:15 PM                           | 0   | 0      | 179                   | 0          | 0     | 0      | 25              | 0 3                      | 31 8            | 0    | 0         | 231                  | 0          | 11      | 0    | 0         | 0 0      | 0           | SBL SBL SBL WBB                                               |
| 05:15 PM to 05:30 PM                           | 0   |        | 162                   | 0          | 0     | 0      | 18              |                          | 19 10           | 1    | 0         | 268                  | 0          | 10      | 0    | 0         | 0 0      | 20000000000 | \$ 0 MDT                                                      |
| 05:30 PM to 05:45 PM<br>05:45 PM to 06:00 PM   | 0   |        | 183<br>194            | 0          | 0     | 0      | 13<br>16        |                          | 16 10<br>15 6   | 0    | 0         | 242<br>248           | 0          | 15<br>8 | 0    | 0         | 0 0      |             | 0 0 WBT 57 WBL                                                |
| 06:00 PM to 06:15 PM                           | 0   | 0      | 191                   | 0          | 1     | 0      | 10              |                          | 13 10           | 0    | 0         | 259                  | 0          | 11      | 0    | 0         | 0 0      |             | ← ↓ → ↑ <sup>6</sup> → 0 WBU                                  |
| 06:15 PM to 06:30 PM                           | 1   | 0      | 188                   | 0          | 1     | 0      | 7               | 0 :                      | 14 10           | 1    | 0         | 185                  | 0          | 4       | 0    | 0         | 0 0      | 0           | 0 ← Fairmont Street (south)                                   |
| 06:30 PM to 06:45 PM<br>06:45 PM to 07:00 PM   | 0   |        | 193<br>171            | 0          | 0     | 0      | 13<br>6         |                          | 15 18<br>8 3    | 0    | 0         | 211<br>209           | 0          | 8       | 0    | 0         | 0 0      |             | 0 →<br>n/a EBU 0 ← % ↓ ← ↑                                    |
| 07:00 PM to 07:15 PM                           | ľ   | U      | 1/1                   | U          | 1     | U      | О               | U                        | 0 3             | U    | U         | 209                  | U          | 3       | U    | U         | 0 0      | , 0         | 4                                                             |
| 07:15 PM to 07:30 PM                           |     |        |                       |            |       |        |                 |                          |                 |      |           |                      |            |         |      |           |          |             | n/a EBT 0 → Sp 0 01                                           |
| 07:30 PM to 07:45 PM                           |     |        |                       |            |       |        |                 |                          |                 |      |           |                      |            |         |      |           |          |             |                                                               |
| 07:45 PM to 08:00 PM<br>08:00 PM to 08:15 PM   |     |        |                       |            |       |        |                 |                          |                 |      |           |                      |            |         |      |           |          |             |                                                               |
| 08:15 PM to 08:30 PM                           |     |        |                       |            |       |        |                 |                          |                 |      |           |                      |            |         |      |           |          |             |                                                               |
| 08:30 PM to 08:45 PM                           |     |        |                       |            |       |        |                 |                          |                 |      |           |                      |            |         |      |           |          |             | 0.95                                                          |
| 08:45 PM to 09:00 PM                           |     |        |                       |            |       |        |                 |                          |                 |      |           |                      |            |         |      |           |          |             |                                                               |
| INT. PEAK HR (ALL VEH)<br>05:15 PM to 06:15 PM | "   |        | 731                   | 0          | 2     | 0      | 57              |                          | 36              | 1    | 0         | 1017                 | 0          | 44      | 0    | 0         | 0 0      | 0           |                                                               |
| Peak Hour Overall                              | U   |        |                       | Right      | SB    | U      | Left            |                          | ght WB          | U    | Left      | Thru                 | Right      | NB      | U    | Left      | Thru Rig |             |                                                               |
| Factor (PHF) 0.99                              | n/i |        |                       | n/a        | 0.94  | n/a    | 0.79            |                          | .83 <b>0.81</b> | 0.25 | n/a       | 0.95                 | n/a        | 0.95    | n/a  | n/a       | n/a n/   |             |                                                               |
| HEAVY Direction                                |     |        | Southbou              |            |       |        |                 | estbound                 |                 |      |           | lorthbou             |            |         |      | Ea        | stbound  |             |                                                               |
| (FHWA 4+) Roadway                              |     |        | Georgia A<br>: Thru   | Right      |       | U      | Fairmon<br>Left | t Street (so<br>Thru Ri  | ght             | U    | G<br>Left | eorgria A<br>Thru    |            |         | U    | Left      | Thru Rig | ht          | HEAVY VEH PEAK HOUR VOLS AND PHV: Intersection Peak (vehicle) |
| 04:00 PM to 04:15 PM                           | . 0 | 0      | 7                     | 0          |       | 0      | 2               |                          | 1               | 0    | 0         | 6                    | 0          |         | 0    | 0         | 0 0      |             |                                                               |
| 04:15 PM to 04:30 PM                           | 0   | 0      | 8                     | 0          |       | 0      | 1               | 0                        | 2               | 0    | 0         | 8                    | 0          |         | 0    | 0         | 0 0      | )           | 3.1%                                                          |
| 04:30 PM to 04:45 PM                           | 0   |        | 9                     | 0          |       | 0      | 1               |                          | 1               | 0    | 0         | 12                   | 0          |         | 0    | 0         | 0 0      |             | %   %   %                                                     |
| 04:45 PM to 05:00 PM<br>05:00 PM to 05:15 PM   | 0   |        | 9                     | 0          |       | 0      | 1               | -                        | 1               | 0    | 0         | 8                    | 0          |         | 0    | 0         | 0 0      |             |                                                               |
| 05:15 PM to 05:30 PM                           | 0   | 0      | 8                     | 0          |       | 0      | 1               |                          | 1               | 0    | 0         | 5                    | 0          |         | 0    | 0         | 0 0      |             | 88 R1 88 R1 88 P1                                             |
| 05:30 PM to 05:45 PM                           | 0   | 0      | 4                     | 0          |       | 0      | 1               | 0                        | 2               | 0    | 0         | 5                    | 0          |         | 0    | 0         | 0 0      |             | 0 0 0 0 WBT                                                   |
| 05:45 PM to 06:00 PM                           | 0   |        | 6                     | 0          |       | 0      | 1               |                          | 1               | 0    | 0         | 4                    | 0          |         | 0    | 0         | 1 (      |             |                                                               |
| 06:00 PM to 06:15 PM<br>06:15 PM to 06:30 PM   | 0   |        | 5                     | 0          |       | 0      | 2               |                          | 1               | 0    | 0         | 9                    | 0          |         | 0    | 0         | 0 0      |             | $\begin{array}{c ccccccccccccccccccccccccccccccccccc$         |
| 06:30 PM to 06:45 PM                           | 0   | 0      | 3                     | 0          |       | 0      | 1               |                          | 0               | 0    | 0         | 5                    | 0          |         | 0    | 0         | 0 0      |             | 1 >                                                           |
| 06:45 PM to 07:00 PM                           | 0   | 0      | 4                     | 0          |       | 0      | 0               | 0                        | 0               | 0    | 0         | 9                    | 0          |         | 0    | 0         | 0 0      | )           | 0.0% <b>EBU</b> 0 ← § ↓ ← ↑                                   |
| 07:00 PM to 07:15 PM                           |     |        |                       |            |       |        |                 |                          |                 |      |           |                      |            |         |      |           |          |             | 0.0% EBL 0 ↑                                                  |
| 07:15 PM to 07:30 PM<br>07:30 PM to 07:45 PM   |     |        |                       |            |       |        |                 |                          |                 |      |           |                      |            |         |      |           |          |             | 0.0% EBT 1 → 50                                               |
| 07:45 PM to 08:00 PM                           |     |        |                       |            |       |        |                 |                          |                 |      |           |                      |            |         |      |           |          |             |                                                               |
| 08:00 PM to 08:15 PM                           |     |        |                       |            |       |        |                 |                          |                 |      |           |                      |            |         |      |           |          |             | 0.00                                                          |
| 08:15 PM to 08:30 PM                           |     |        |                       |            |       |        |                 |                          |                 |      |           |                      |            |         |      |           |          |             | 8 8                                                           |
| 08:30 PM to 08:45 PM<br>08:45 PM to 09:00 PM   |     |        |                       |            |       |        |                 |                          |                 |      |           |                      |            |         |      |           |          |             | 2.3%                                                          |
| INT. PEAK HR (ALL VEH                          | )   |        | 23                    |            |       |        | 1               | 1                        |                 |      |           | 23                   |            |         |      | 1         |          |             |                                                               |
| 05:15 PM to 06:15 PM                           | 0   | 0      | 23                    | 0          |       | 0      | 5               | 0                        | 6               | 0    | 0         | 23                   | 0          |         | 0    | 0         | 1 0      | ,           |                                                               |
| Heavy Vehicle % (PHV                           |     | % 0.09 |                       | 0.0%       | 3.1%  | 0.0%   |                 |                          | 5% 9.2%         | 0.0% |           |                      | 0.0%       | 2.3%    | 0.0% | 0.0%      | 0.0% 0.0 | 0.0%        |                                                               |
| 04:00 PM to 05:00 PM                           | "   | 0      | 33                    | 0          |       | 0      | 5               | _                        | 5               | 0    | 0         | 34                   | 0          |         | 0    | 0         | 0 0      |             |                                                               |
| Heavy Vehicle % (PHV                           | _   |        | 6 4.6%                | _          | 4.6%  | 0.0%   | -               |                          | 8% 6.9%         | 0.0% | _         | _                    | 0.0%       | 3.9%    | 0.0% | _         | 0.0% 0.0 |             |                                                               |
| Direction                                      | ı:  |        | Southbou              | ınd        |       |        | W               | estbound                 |                 |      | N         | lorthbou             | nd         |         |      | Ea        | stbound  |             |                                                               |
| BICYCLES Roadway                               |     |        | Georgia A             |            |       | U      |                 | t Street (so             |                 | L    |           | eorgria A            |            |         |      | 1.6       | The Die  |             | PED AND BIKE PEAK HOUR VOLUMES: Intersection Peak (vehicle)   |
| 04:00 PM to 04:15 PM                           | : U |        | 3                     | Right<br>0 |       | 0      | Left<br>0       |                          | ght<br>0        | 0    | Left<br>0 | Thru<br>3            | Right<br>0 |         | 0    | Left<br>0 | Thru Rig |             | PED AND BIKE PEAK HOOK VOLUMES: Intersection Peak (Venicle)   |
| 04:15 PM to 04:30 PM                           | 0   | 0      | 0                     | 0          |       | 0      | 0               |                          | 0               | 0    | 0         | 3                    | 0          |         | 0    | 0         | 0 0      |             | y 6                                                           |
| 04:30 PM to 04:45 PM                           | 0   |        | 2                     | 0          |       | 0      | 0               | 0                        | 0               | 0    | 0         | 0                    | 0          |         | 0    | 0         | 0 0      | )           | 15                                                            |
| 04:45 PM to 05:00 PM                           | 0   |        | 4                     | 0          |       | 0      | 0               |                          | 0               | 0    | 0         | 4                    | 0          |         | 0    | 0         | 0 0      |             | ↓ ↑ ↑ 3 PEDS                                                  |
| 05:00 PM to 05:15 PM<br>05:15 PM to 05:30 PM   | 0   |        | 1                     | 0          |       | 0      | 0               |                          | 0<br>1          | 0    | 0         | 9                    | 0          |         | 0    | 0         | 0 0      |             | SG 2 88                                                       |
| 05:30 PM to 05:45 PM                           | 0   |        | 3                     | 0          |       | 0      | 2               |                          | 1               | 0    | 0         | 5                    | 0          |         | 0    | 0         | 0 0      |             | ₹ ( 0 wm                                                      |
| 05:45 PM to 06:00 PM                           | 0   |        | 5                     | 0          |       | 0      | 0               |                          | 0               | 0    | 0         | 9                    | 0          |         | 0    | 0         | 1 0      |             | ↓ 2 WBL                                                       |
| 06:00 PM to 06:15 PM                           | 0   |        | 2                     | 0          |       | 0      | 0               |                          | 0               | 0    | 0         | 4                    | 0          |         | 0    | 0         | 0 0      |             |                                                               |
| 06:15 PM to 06:30 PM<br>06:30 PM to 06:45 PM   | 0   |        | 1<br>0                | 0          |       | 0      | 1               |                          | 1               | 0    | 0         | 4                    | 0          |         | 0    | 0         | 0 0      |             | 0 ← Fairmont Street (south) 1 →                               |
| 06:45 PM to 07:00 PM                           | 0   |        | 2                     | 0          |       | 0      | 1               |                          | 0               | 0    | 0         | 5                    | 0          |         | 0    | 0         | 0 0      |             | EBU 0 ← № ↓ ← ↑                                               |
| 07:00 PM to 07:15 PM                           |     |        |                       |            |       |        |                 |                          |                 |      |           |                      |            |         |      |           |          |             | EBL 0 ↑ 0 0 2                                                 |
| 07:15 PM to 07:30 PM                           |     |        |                       |            |       | l      |                 |                          |                 | 1    |           |                      |            |         |      |           |          |             | EBT 1 → So                                                    |
| 07:30 PM to 07:45 PM<br>07:45 PM to 08:00 PM   |     |        |                       |            |       |        |                 |                          |                 |      |           |                      |            |         |      |           |          |             | EBR   0   ↓   0   1   1   1   1   1   1   1   1   1           |
| 08:00 PM to 08:15 PM                           |     |        |                       |            |       | l      |                 |                          |                 | 1    |           |                      |            |         |      |           |          |             | PEDS 44                                                       |
| 08:15 PM to 08:30 PM                           |     |        |                       |            |       | l      |                 |                          |                 | 1    |           |                      |            |         |      |           |          |             | 115                                                           |
| 08:30 PM to 08:45 PM                           |     |        |                       |            |       | l      |                 |                          |                 | 1    |           |                      |            |         |      |           |          |             | 7                                                             |
| 08:45 PM to 09:00 PM<br>INT. PEAK HR (ALL VEH) | 1)  |        | 15                    |            |       |        | 4               |                          |                 |      |           | 27                   |            |         |      | 1         |          |             |                                                               |
| 05:15 PM to 06:15 PM                           | ' o | 2      | -                     | 0          |       | 0      | 2               |                          | 2               | 0    |           | 27                   | 0          |         | 0    | 0         | 1 0      |             |                                                               |
| INT. PEAK HR (BIKES                            | )   |        | 15                    |            |       |        | 4               | 1                        |                 |      |           | 27                   |            |         |      | 1         |          |             |                                                               |
| 05:15 PM to 06:15 PM                           | 0   | 2      | 13                    | 0          |       | 0      | 2               | 0                        | 2               | 0    | 0         | 27                   | 0          |         | 0    | 0         | 1 0      |             |                                                               |