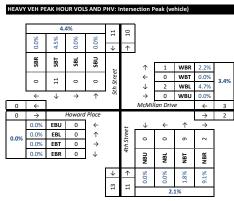

$\rightarrow$ |      |
| 0.54  | 0.33          | EBL      | 4             | 1        |            | 4th Street | 2            | 00            | 489      | 22            |      |
|       | 0.25          | EBT      | 1             | <b>→</b> |            | 4th        |              |               | 7        |               |      |
|       | 0.50          | EBR      | 8             | <b>V</b> |            | -          | NBU          | NBL           | NBT      | NBR           |      |
|       |               |          |               |          | → /        | 11 →       | 0.25         | 0.40          | 98.0     | 0.42          |      |
|       |               |          |               |          | 297        | 521        |              | 0.            | 80       |               |      |





DATA COLLECTION NOTES :

08:45 PM to 09:00 PM INT. PEAK HR (ALL VEH)

04:00 PM to 05:00 PM INT. PEAK HR (BIKES) 05:15 PM to 06:15 PM

18 0 0 18 0

Location Washington DC

Analysis Period: STUDY\_PERIOD

Date of Counts: Thursday, October 24, 2019

04:00 PM to 07:00 PM Weather: Partly Cloudy

Volumes Displayed as: 1. Intersection Peak (vehicle)

Location Washington DC

Data Source: Gorove/Slade Associates, Inc.

|                            | Intersection:                | 1.       | Sherm      | an Ave          | & Barry      | Place    |          |           |                    |             |         |          |            |                 |              |          |          |          |                     |             | 1          |                |
|---------------------------