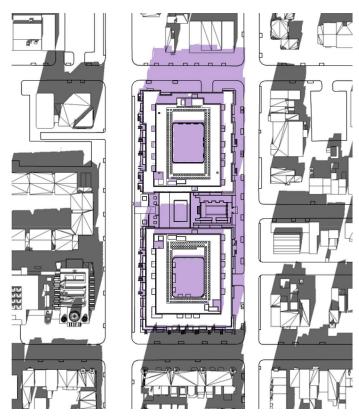

## LEGEND

- SHADOW CREATED BY
  EXISTING DEVELOPMENT
- NEW SHADOW CREATED BY PROJECT
- EXISTING SHADOW AND
  NEW SHADOW CREATED BY
  PROJECT

December 20, 2010

©2019 Torti Gallas Urban | 650 F Street, NW Suite 690 | Washington, DC | 202.232.3132

MASONRY - COLOR #2

**ENLARGED ELEVATIONS** 

MARCH/SEPTEMBER 9AM

MARCH/SEPTEMBER 1PM

MARCH/SEPTEMBER 4PM