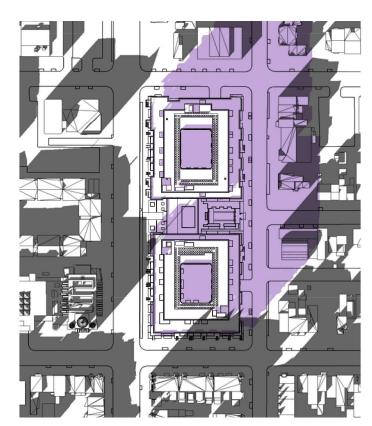

## LEGEND

- SHADOW CREATED BY
  EXISTING DEVELOPMENT
- NEW SHADOW CREATED BY PROJECT
- EXISTING SHADOW AND
  NEW SHADOW CREATED BY
  PROJECT

December 20, 2010

©2019 Torti Gallas Urban | 650 F Street, NW Suite 690 | Washington, DC | 202.232.3132

MASONRY - COLOR #2

**ENLARGED ELEVATIONS** 

MARCH/SEPTEMBER 9AM

MARCH/SEPTEMBER 1PM

MARCH/SEPTEMBER 4PM