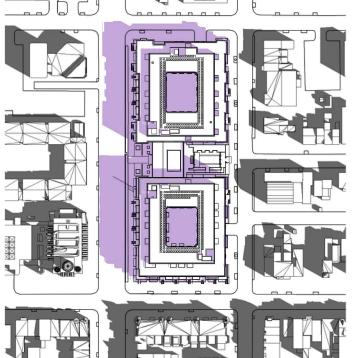

MASONRY - COLOR #2

**ENLARGED ELEVATIONS** 

MARCH/SEPTEMBER 9AM

MARCH/SEPTEMBER 1PM

MARCH/SEPTEMBER 4PM

## LEGEND

- SHADOW CREATED BY
  EXISTING DEVELOPMENT
- NEW SHADOW CREATED BY PROJECT
- EXISTING SHADOW AND
  NEW SHADOW CREATED BY
  PROJECT

December 20, 2010

©2019 Torti Gallas Urban | 650 F Street, NW Suite 690 | Washington, DC | 202.232.3132