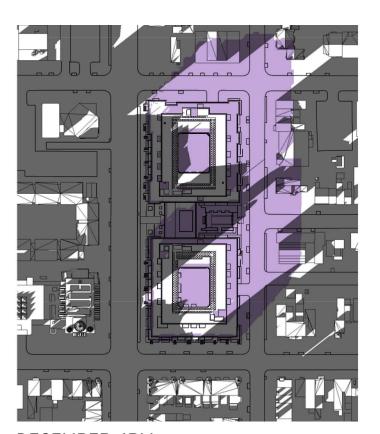

## LEGEND

- SHADOW CREATED BY EXISTING DEVELOPMENT
- NEW SHADOW CREATED BY PROJECT
- AREAS OF OVERLAP BETWEEN EXISTING SHADOW AND NEW SHADOW CREATED BY PROJECT

December 20, 2019

©2019 Torti Gallas Urban | 650 F Street, NW Suite 690 | Washington, DC | 202.232.3132

DECEMBER 10AM

**DECEMBER 1PM** 

**DECEMBER 3PM** 

DECEMBER 4PM