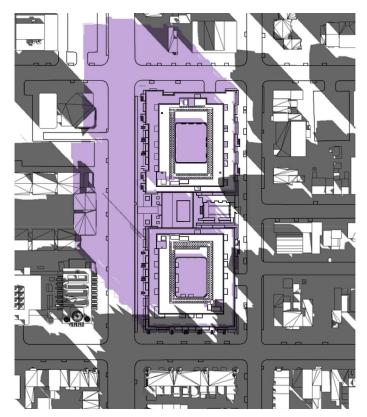

DECEMBER 10AM

**DECEMBER 1PM** 

**DECEMBER 3PM** 

DECEMBER 4PM

## LEGEND

- SHADOW CREATED BY EXISTING DEVELOPMENT
- NEW SHADOW CREATED BY PROJECT
- AREAS OF OVERLAP BETWEEN EXISTING SHADOW AND NEW SHADOW CREATED BY PROJECT

December 20, 2019

©2019 Torti Gallas Urban | 650 F Street, NW Suite 690 | Washington, DC | 202.232.3132