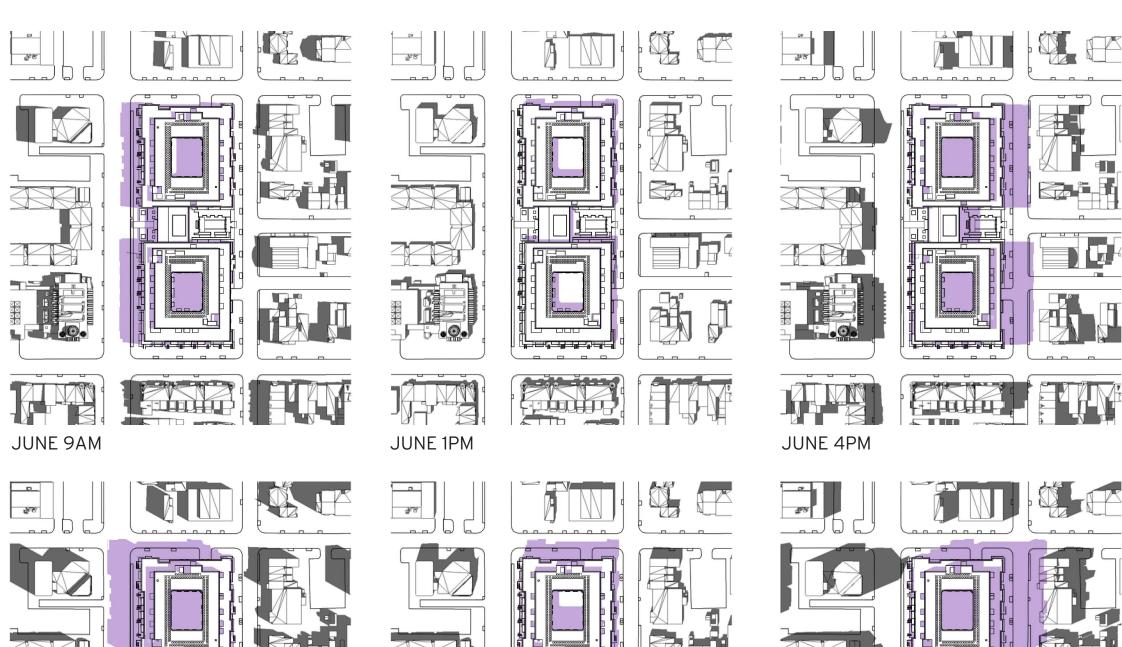

## LEGEND

- SHADOW CREATED BY
  EXISTING DEVELOPMENT
- NEW SHADOW CREATED BY PROJECT
- EXISTING SHADOW AND
  NEW SHADOW CREATED BY
  PROJECT

December 20, 2010

©2019 Torti Gallas Urban | 650 F Street, NW Suite 690 | Washington, DC | 202.232.3132

## LEGEND

- SHADOW CREATED BY EXISTING DEVELOPMENT
- NEW SHADOW CREATED BY PROJECT
- AREAS OF OVERLAP BETWEEN EXISTING SHADOW AND NEW SHADOW CREATED BY PROJECT

December 20, 2019

©2019 Torti Gallas Urban | 650 F Street, NW Suite 690 | Washington, DC | 202.232.3132