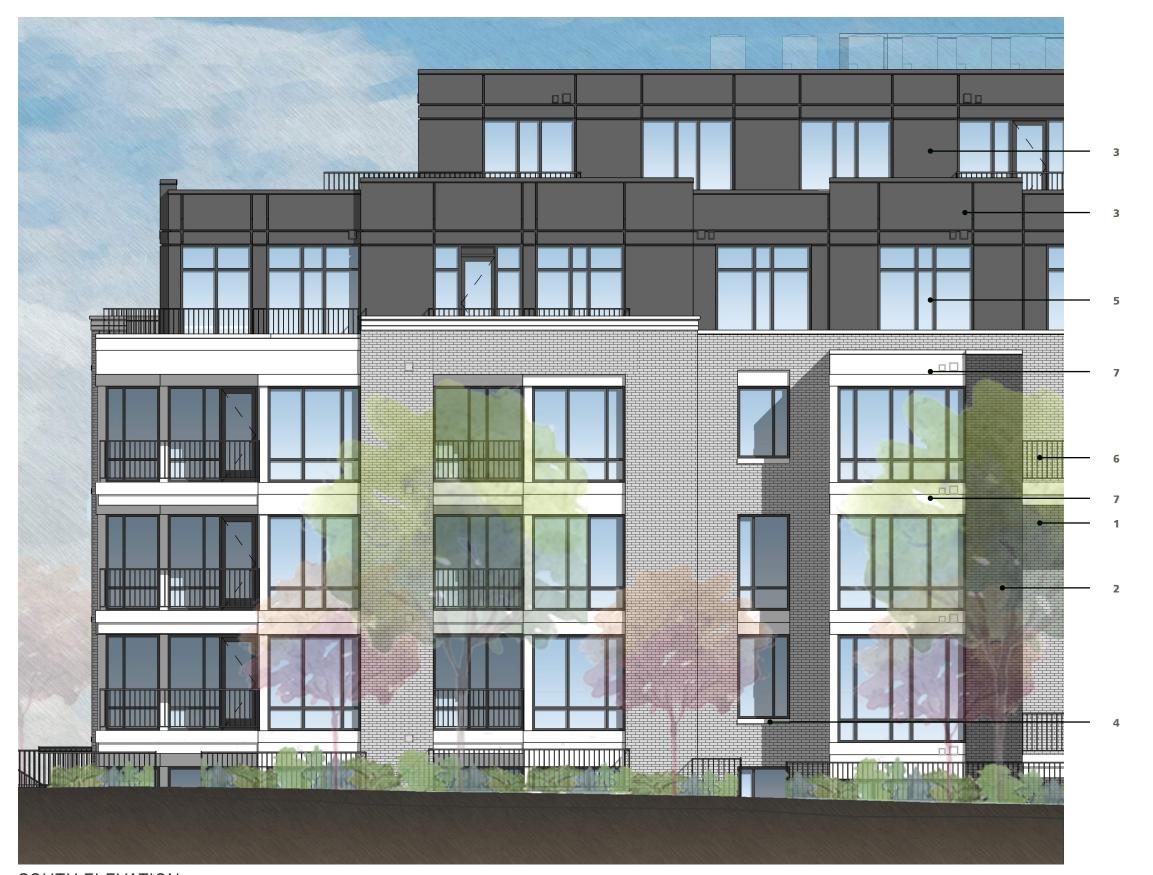

## MATERIALS LEGEND

- 1 Masonry Color #1
- 2 Masonry Color #2
- 3 Cementitious Panel
- 4 Cast Stone

- 5 Windows & Doors
- 6 Railing
- 7 Metal Panel

CEMENTITIOUS PANEL

METAL PANEL

CAST STONE

WINDOWS & DOORS

MASONRY - COLOR #1

MASONRY - COLOR #2

**ENLARGED ELEVATIONS** 

MARCH/SEPTEMBER 9AM

MARCH/SEPTEMBER 1PM

MARCH/SEPTEMBER 4PM