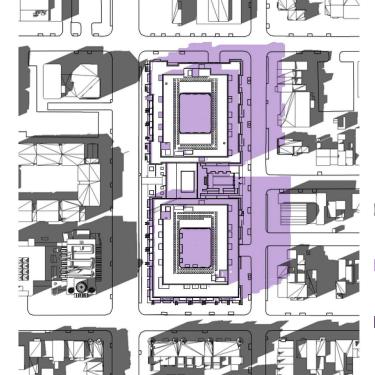

MASONRY - COLOR #2

**ENLARGED ELEVATIONS** 

MARCH/SEPTEMBER 9AM

MARCH/SEPTEMBER 1PM

MARCH/SEPTEMBER 4PM

## LEGEND

- SHADOW CREATED BY
  EXISTING DEVELOPMENT
- NEW SHADOW CREATED BY PROJECT
- EXISTING SHADOW AND
  NEW SHADOW CREATED BY
  PROJECT

December 20, 2010

©2019 Torti Gallas Urban | 650 F Street, NW Suite 690 | Washington, DC | 202.232.3132