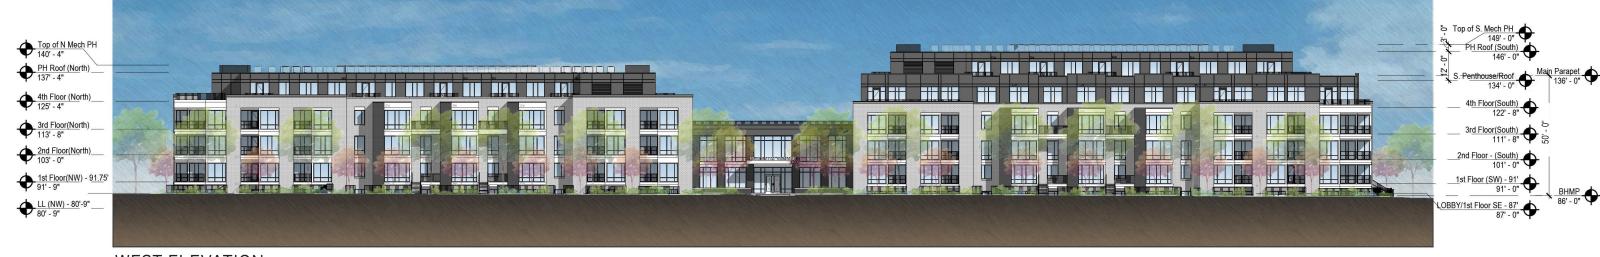

## WEST ELEVATION

NORTH ELEVATION SOUTH ELEVATION

**EAST ELEVATION** 

December 20, 2019 ©2019 Torti Gallas Urban | 650 F Street, NW Suite 690 | Washington, DC | 202.232.3132

136' - 0'

122' - 8'

3<u>rd Floor(South)</u> 111' - 8"

2nd Floor - (South) 101' - 0"

Penthouse/Roof 134' - 0" 4th Floor(South)

**SOUTH ELEVATION** 

ecember 20, 2019 ©2019 Torti Gallas Urban | 650 F Street, NW Suite 690 | Washington, DC | 202.232.3132

MIDCITY FINANCIAL TORTI GALLAS URBAN, INC.