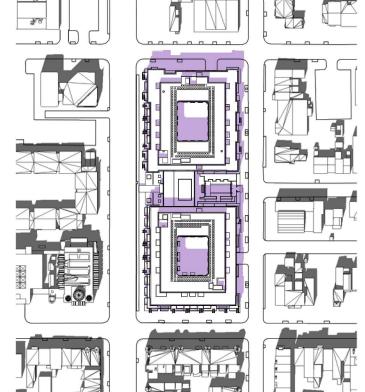

MASONRY - COLOR #2

**ENLARGED ELEVATIONS** 

MARCH/SEPTEMBER 9AM

MARCH/SEPTEMBER 1PM

MARCH/SEPTEMBER 4PM

## LEGEND

- SHADOW CREATED BY
  EXISTING DEVELOPMENT
- NEW SHADOW CREATED BY PROJECT
- EXISTING SHADOW AND
  NEW SHADOW CREATED BY
  PROJECT

December 20, 2010

©2019 Torti Gallas Urban | 650 F Street, NW Suite 690 | Washington, DC | 202.232.3132