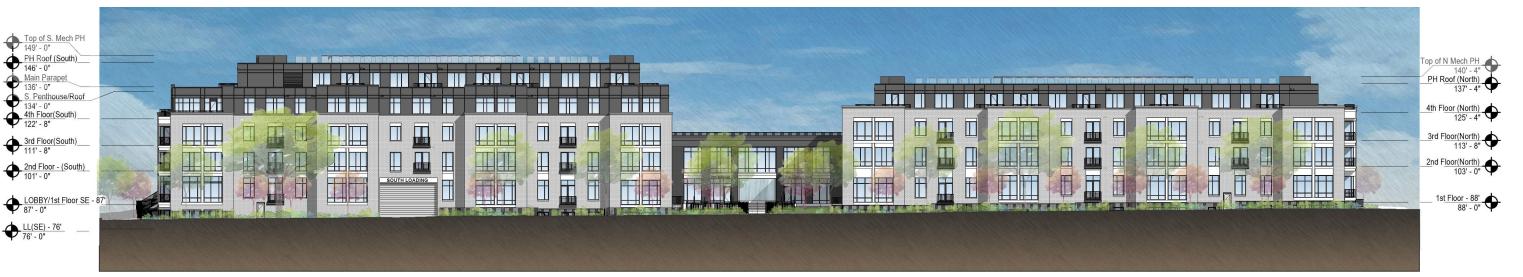

## WEST ELEVATION

NORTH ELEVATION SOUTH ELEVATION

**EAST ELEVATION** 

December 20, 2019 ©2019 Torti Gallas Urban | 650 F Street, NW Suite 690 | Washington, DC | 202.232.3132

136' - 0'

122' - 8'

3<u>rd Floor(South)</u> 111' - 8"

2nd Floor - (South) 101' - 0"

Penthouse/Roof 134' - 0" 4th Floor(South)

**SOUTH ELEVATION** 

ecember 20, 2019 ©2019 Torti Gallas Urban | 650 F Street, NW Suite 690 | Washington, DC | 202.232.3132

MIDCITY FINANCIAL TORTI GALLAS URBAN, INC.