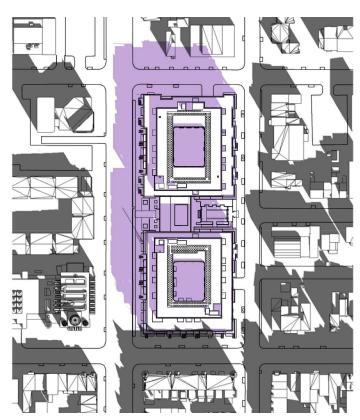

## LEGEND

- SHADOW CREATED BY
  EXISTING DEVELOPMENT
- NEW SHADOW CREATED BY PROJECT
- EXISTING SHADOW AND
  NEW SHADOW CREATED BY
  PROJECT

December 20, 2010

©2019 Torti Gallas Urban | 650 F Street, NW Suite 690 | Washington, DC | 202.232.3132

MASONRY - COLOR #2

**ENLARGED ELEVATIONS** 

MARCH/SEPTEMBER 9AM

MARCH/SEPTEMBER 1PM

MARCH/SEPTEMBER 4PM