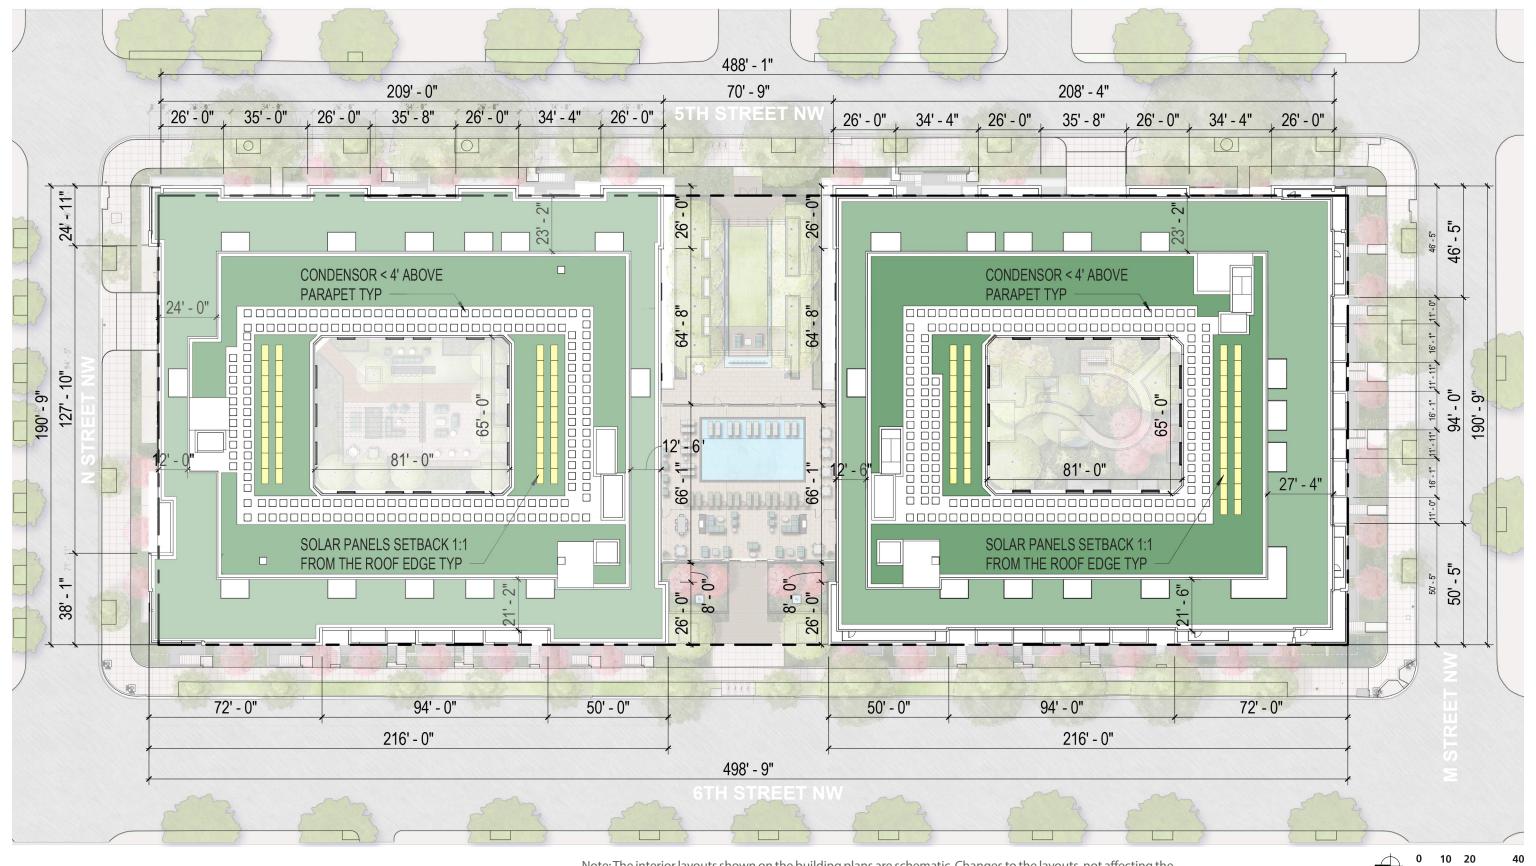

MIDCITY

Note: The interior layouts shown on the building plans are schematic. Changes to the layouts, not affecting the exterior envelope or the square footage distribution, may occur. For additional dimensions see sheet A08

December 20, 2019

©2019 Torti Gallas Urban | 650 F Street, NW Suite 690 | Washington, DC | 202.232.3132

TORTI GALLAS URBAN

MIDCITY FINANCIAL TORTI GALLAS URBAN, INC.

Note: The interior layouts shown on the building plans are schematic. Changes to the layouts, not affecting the exterior envelope or the square footage distribution, may occur. For additional dimensions see sheet A08

PROPOSED SOLAR PANELS

TORTI GALLAS URBAN

December 20, 2019

MIDCITY

©2019 Torti Gallas Urban | 650 F Street, NW Suite 690 | Washington, DC | 202.232.3132

**MIDCITY FINANCIAL** 

TORTI GALLAS URBAN, INC.

Note: The interior layouts shown on the building plans are schematic. Changes to the layouts, not affecting the exterior envelope or the square footage distribution, may occur. For additional dimensions see sheet A08

■ PROPOSED SOLAR PANELS

Note: The interior layouts shown on the building plans are schematic. Changes to the layouts, not affecting the exterior envelope or the square footage distribution, may occur. For additional dimensions see sheet A08