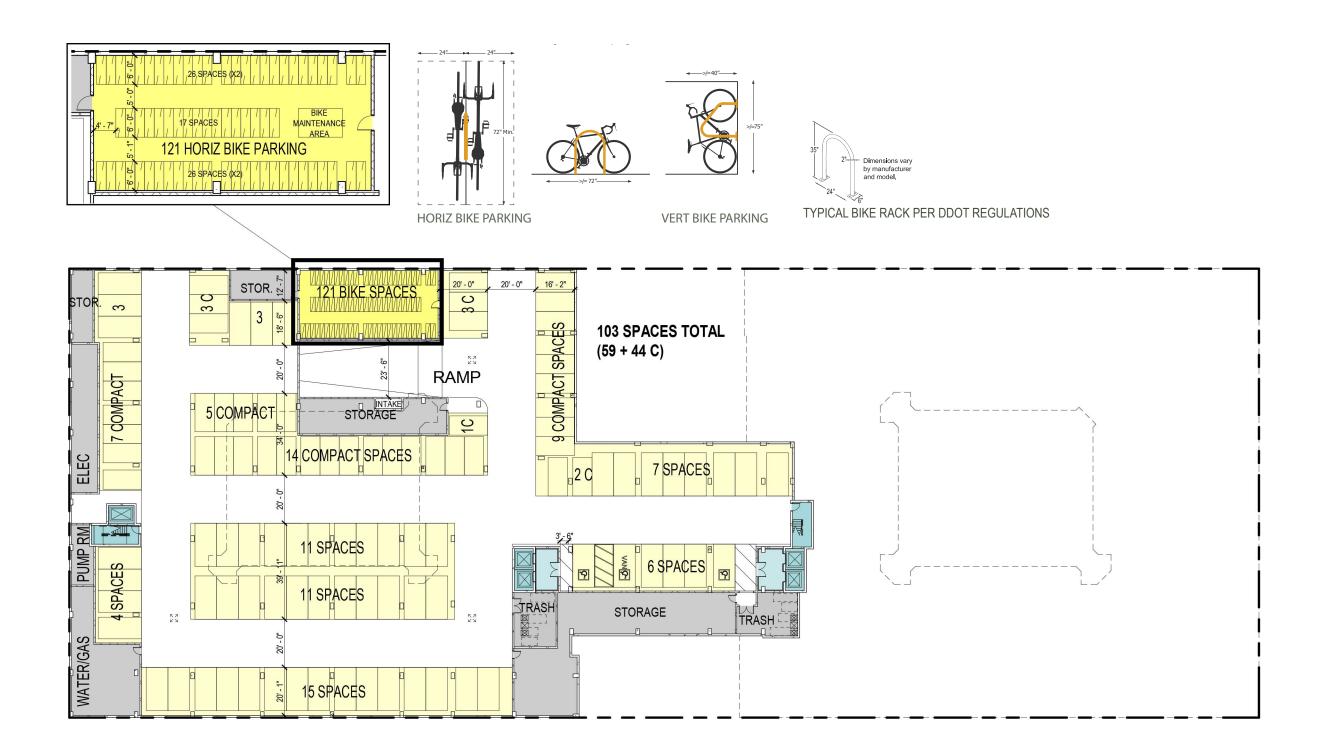

Note: Up to 50% of the required parking spaces may be compact spaces, a min. of 8 feet wide by 16' deep. All other parking spaces shall be a min. of 9' wide by 19' deep. All drive aisles shall be a min. of 20' wide.