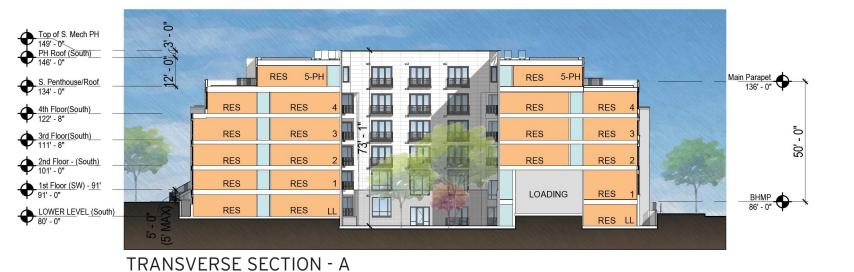

MIDCITY

Note: The interior layouts shown on the building plans are schematic. Changes to the layouts, not affecting the exterior envelope or the square footage distribution, may occur. For additional dimensions see sheet A08

December 20, 2019

©2019 Torti Gallas Urban | 650 F Street, NW Suite 690 | Washington, DC | 202.232.3132

TORTI GALLAS URBAN

MIDCITY FINANCIAL TORTI GALLAS URBAN, INC.

Note: The interior layouts shown on the building plans are schematic. Changes to the layouts, not affecting the exterior envelope or the square footage distribution, may occur. For additional dimensions see sheet A08