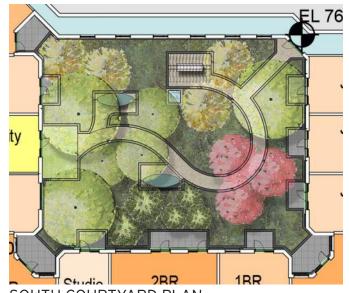

NORTH COURTYARD PLAN MORE ACTIVE WITH GRILLS, SEATING AND WELL LANDSCAPED

SOUTH COURTYARD PLAN QUIETER, MORE LUSH PLANTING

EXHIBIT D - 2010 COMMISSIONS
District of Columbia
1200 5TH STREET NW

©2020 Torti Gallas Urban | 650 F Street, NW Suite 690 | Washington, DC | 202.232.3132