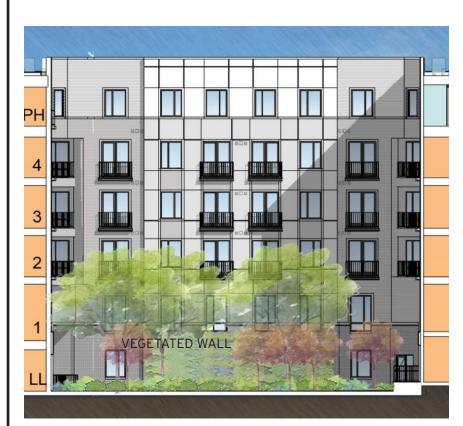

## 000 000 00 VEGETATED WALL SOUTH COURTYARD NORTH ELEVATION (SOUTH ELEVATION SIMILAR) SOUTH COURTYARD EAST ELEVATION (WEST ELEVATION SIMILAR)

- 1 Masonry Color #1
- 2 Cementitious Panel Color #1
- 3 Cementitious Panel Color #2
- 4 Cementitious Panel Color #3
- 5 Siding Color #1
- 6 Siding Color #2
- 7 Railing
- 8 Trim