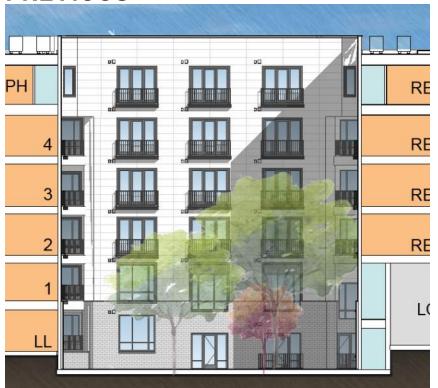

## **PREVIOUS**

SOUTH COURTYARD NORTH ELEVATION (SOUTH ELEVATION SIMILAR)

SOUTH COURTYARD EAST ELEVATION (WEST ELEVATION SIMILAR)

## 000 000 00 VEGETATED WALL SOUTH COURTYARD NORTH ELEVATION (SOUTH ELEVATION SIMILAR) SOUTH COURTYARD EAST ELEVATION (WEST ELEVATION SIMILAR)

- 1 Masonry Color #1
- 2 Cementitious Panel Color #1
- 3 Cementitious Panel Color #2
- 4 Cementitious Panel Color #3
- 5 Siding Color #1
- 6 Siding Color #2
- 7 Railing
- 8 Trim