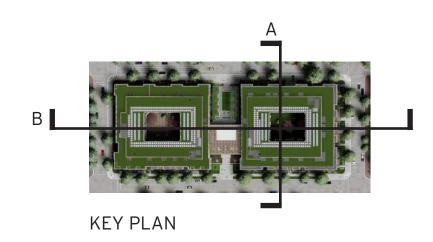

NORTH COURTYARD PLAN MORE ACTIVE WITH GRILLS, SEATING AND WELL LANDSCAPED

SOUTH COURTYARD PLAN QUIETER, MORE LUSH PLANTING

EXHIBIT D - 2010 COMMISSIONS
District of Columbia
1200 5TH STREET NW

©2020 Torti Gallas Urban | 650 F Street, NW Suite 690 | Washington, DC | 202.232.3132