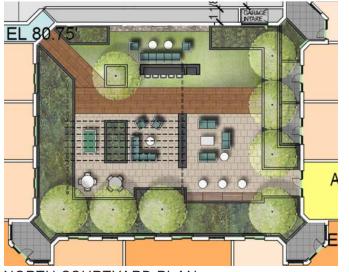

NORTH COURTYARD PLAN MORE ACTIVE WITH GRILLS, SEATING AND WELL LANDSCAPED

SOUTH COURTYARD PLAN QUIETER, MORE LUSH PLANTING

EXHIBIT D - 2010 COMMISSIONS
District of Columbia
1200 5TH STREET NW

©2020 Torti Gallas Urban | 650 F Street, NW Suite 690 | Washington, DC | 202.232.3132