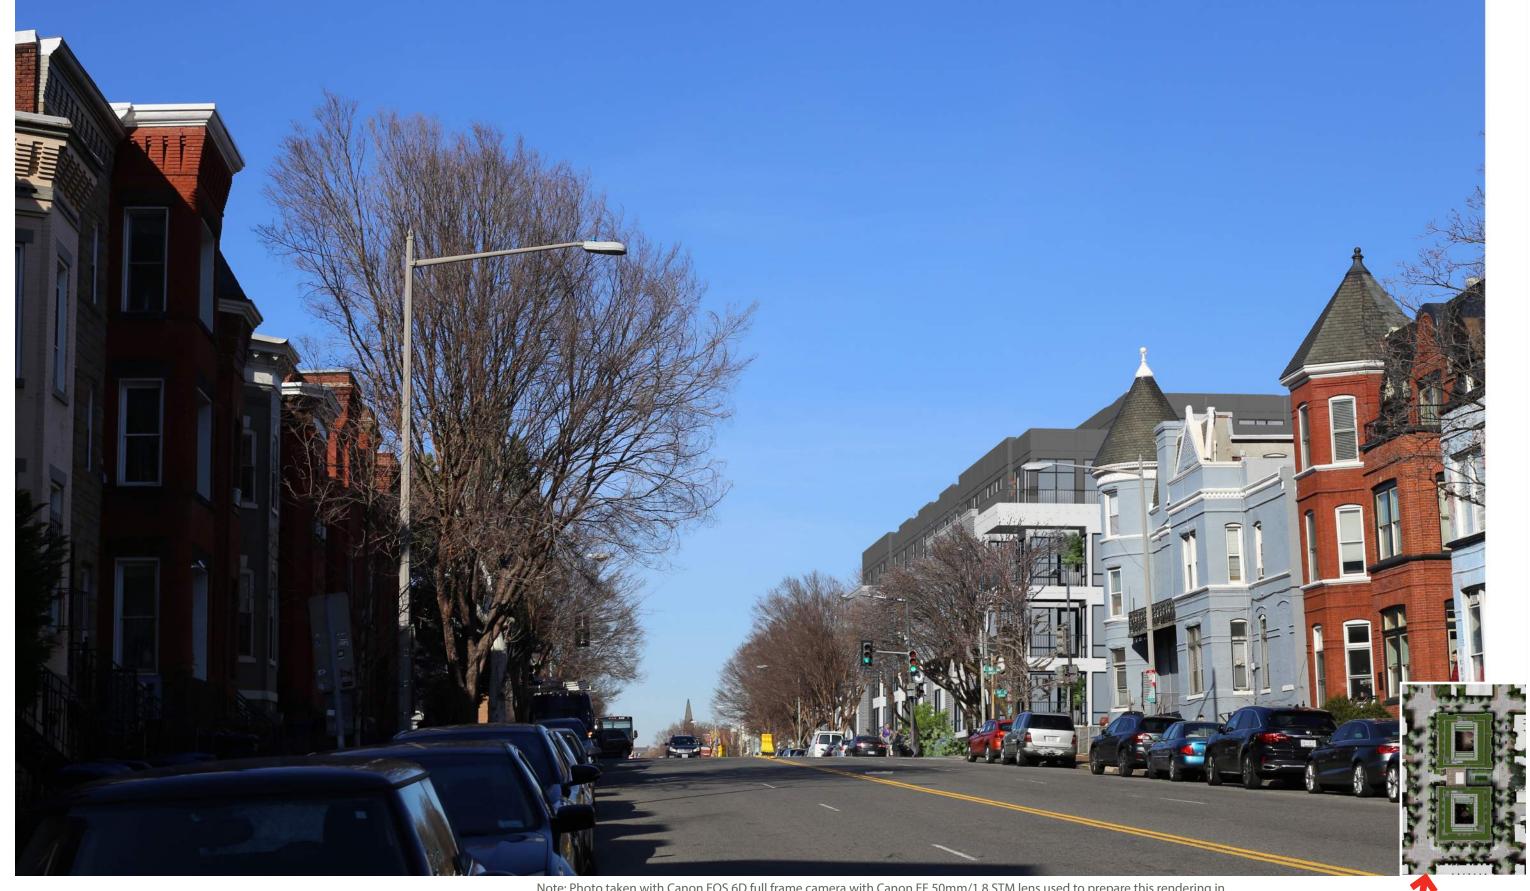

Note: Photo taken with Canon EOS 6D full frame camera with Canon EF 50mm/1.8 STM lens used to prepare this rendering in order to show building inserted into current context. This rendering is intended to best illustrate design intent in current context.