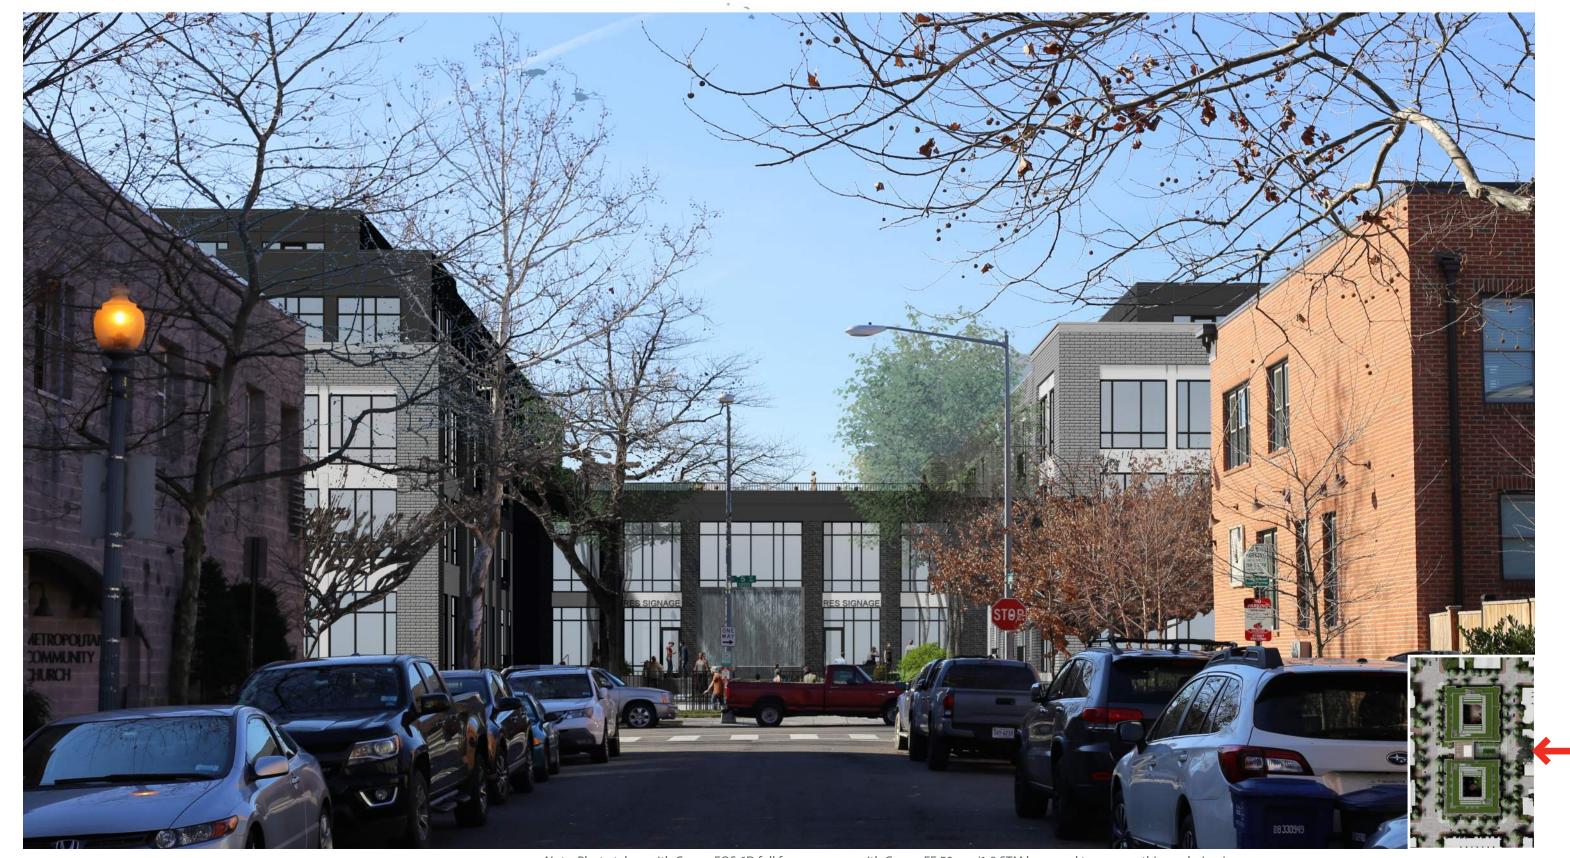

Note: Photo taken with Canon EOS 6D full frame camera with Canon EF 50mm/1.8 STM lens used to prepare this rendering in order to show building inserted into current context. This rendering is intended to best illustrate design intent in current context.

February 3, 2020

MIDCITY

©2020 Torti Gallas Urban | 650 F Street, NW Suite 690 | Washington, DC | 202.232.3132

©2020 Torti Gallas Urban | 650 F Street, NW Suite 690 | Washington, DC | 202.232.3132

February 3, 2020