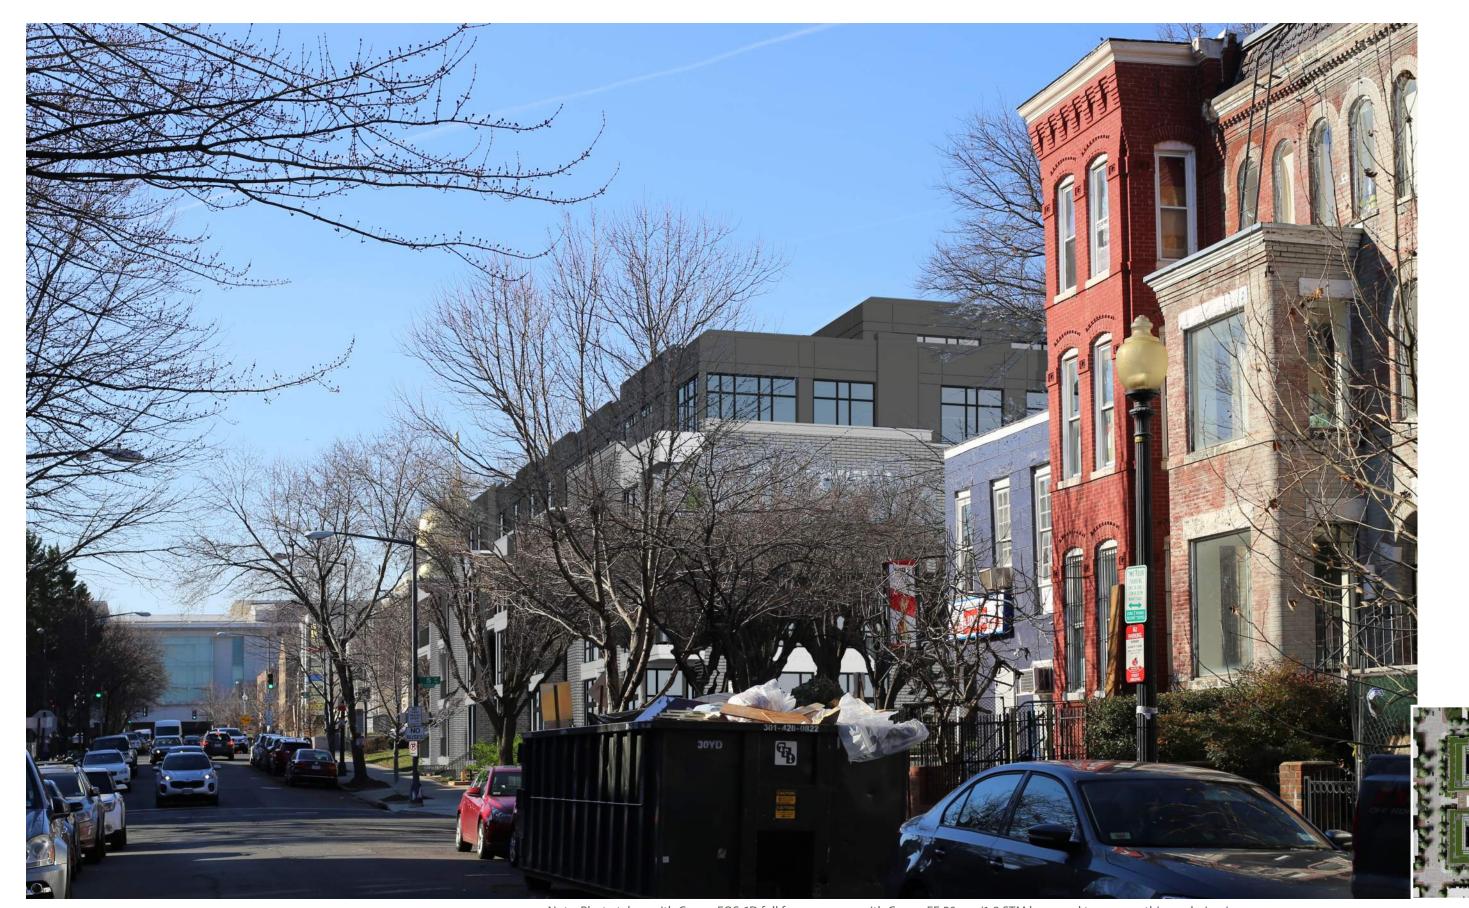

Note: Photo taken with Canon EOS 6D full frame camera with Canon EF 50mm/1.8 STM lens used to prepare this rendering in order to show building inserted into current context. This rendering is intended to best illustrate design intent in current context.