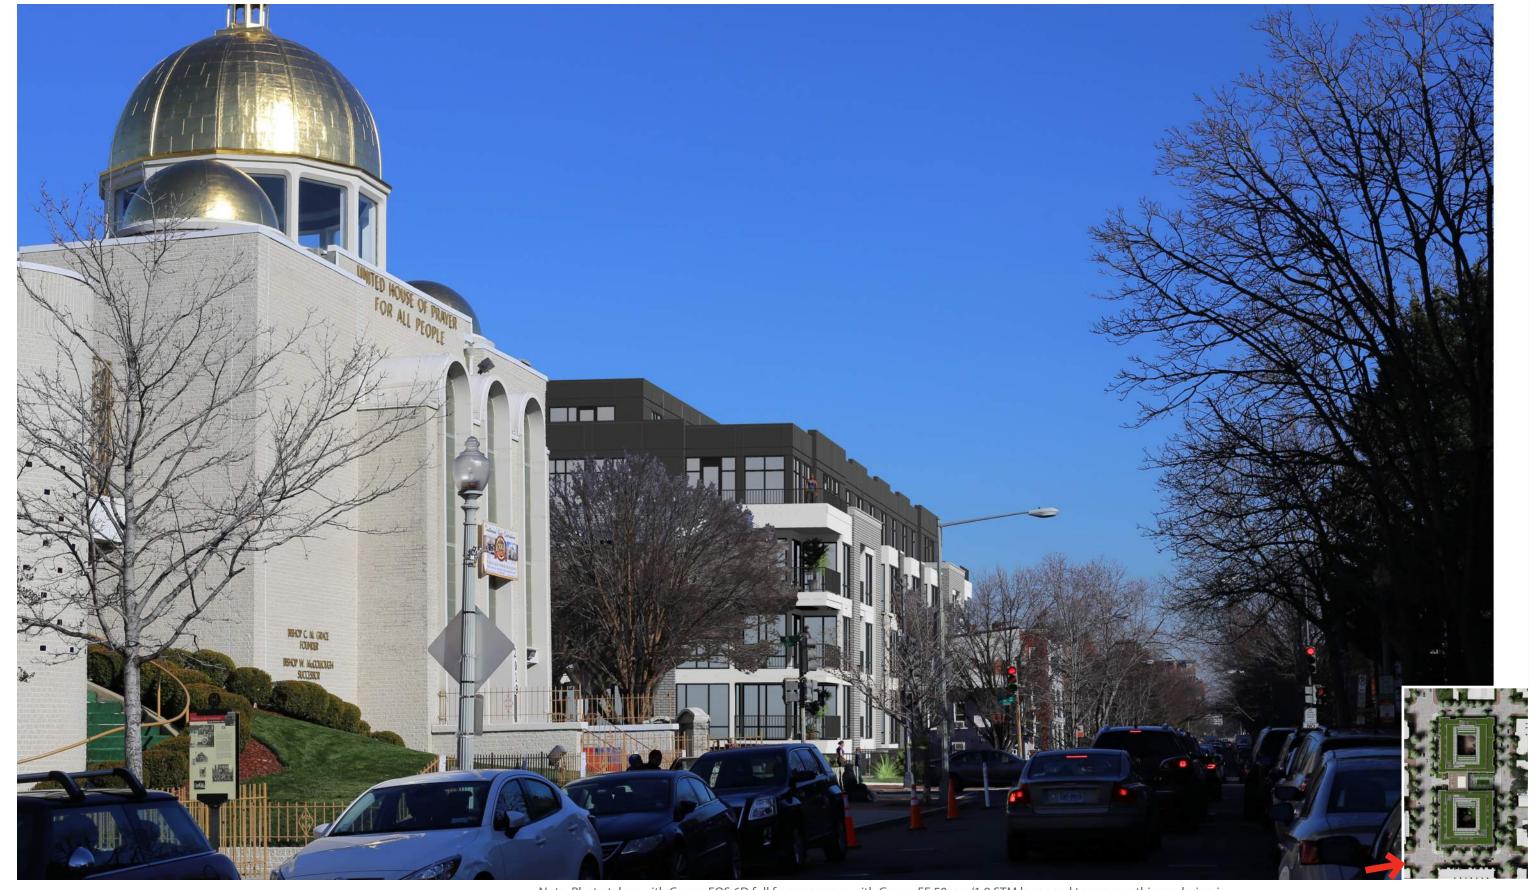

Note: Photo taken with Canon EOS 6D full frame camera with Canon EF 50mm/1.8 STM lens used to prepare this rendering in order to show building inserted into current context. This rendering is intended to best illustrate design intent in current context.