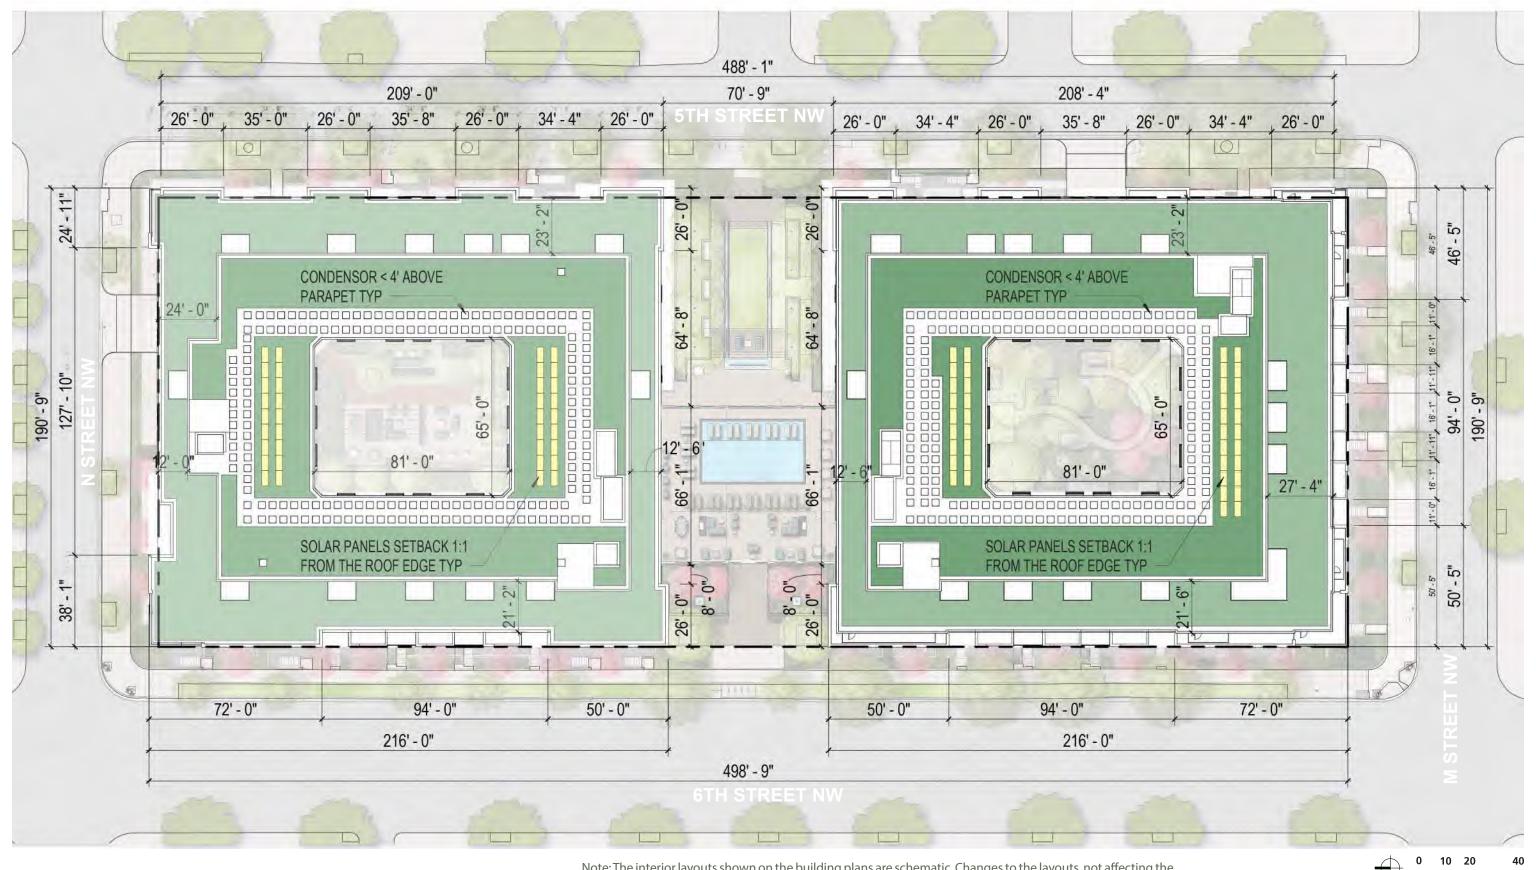

©2019 Torti Gallas Urban | 650 F Street, NW Suite 690 | Washington, DC | 202.232.3132

MIDCITY

Note: The interior layouts shown on the building plans are schematic. Changes to the layouts, not affecting the exterior envelope or the square footage distribution, may occur. For additional dimensions see sheet A08

TORTI GALLAS URBAN

December 20, 2019

©2019 Torti Gallas Urban | 650 F Street, NW Suite 690 | Washington, DC | 202.232.3132

**MIDCITY FINANCIAL** 

TORTI GALLAS URBAN, INC.

Note: The interior layouts shown on the building plans are schematic. Changes to the layouts, not affecting the exterior envelope or the square footage distribution, may occur. For additional dimensions see sheet A08

■ PROPOSED SOLAR PANELS