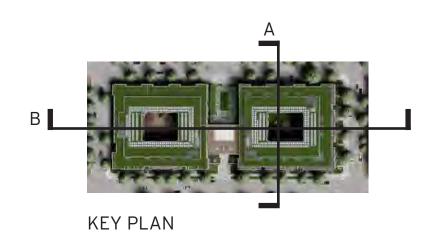

MASONRY - COLOR #2

**ENLARGED ELEVATIONS** 

1200 5TH STREET NW

TRANSVERSE SECTION - A

LONGITUDINAL SECTION - B

MIDCITY

TORTI GALLAS URBAN

December 20, 2019