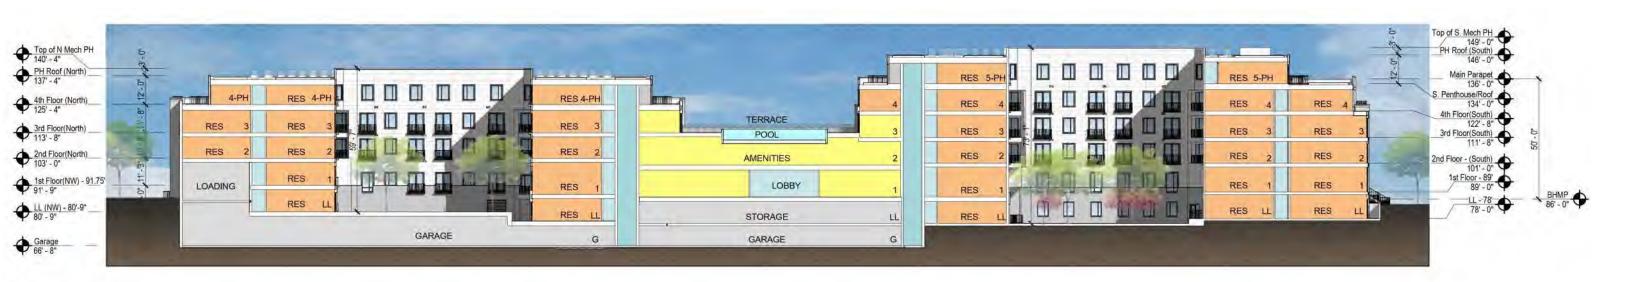

MASONRY - COLOR #2

**ENLARGED ELEVATIONS** 

1200 5TH STREET NW

TRANSVERSE SECTION - A

LONGITUDINAL SECTION - B

MIDCITY

TORTI GALLAS URBAN

December 20, 2019