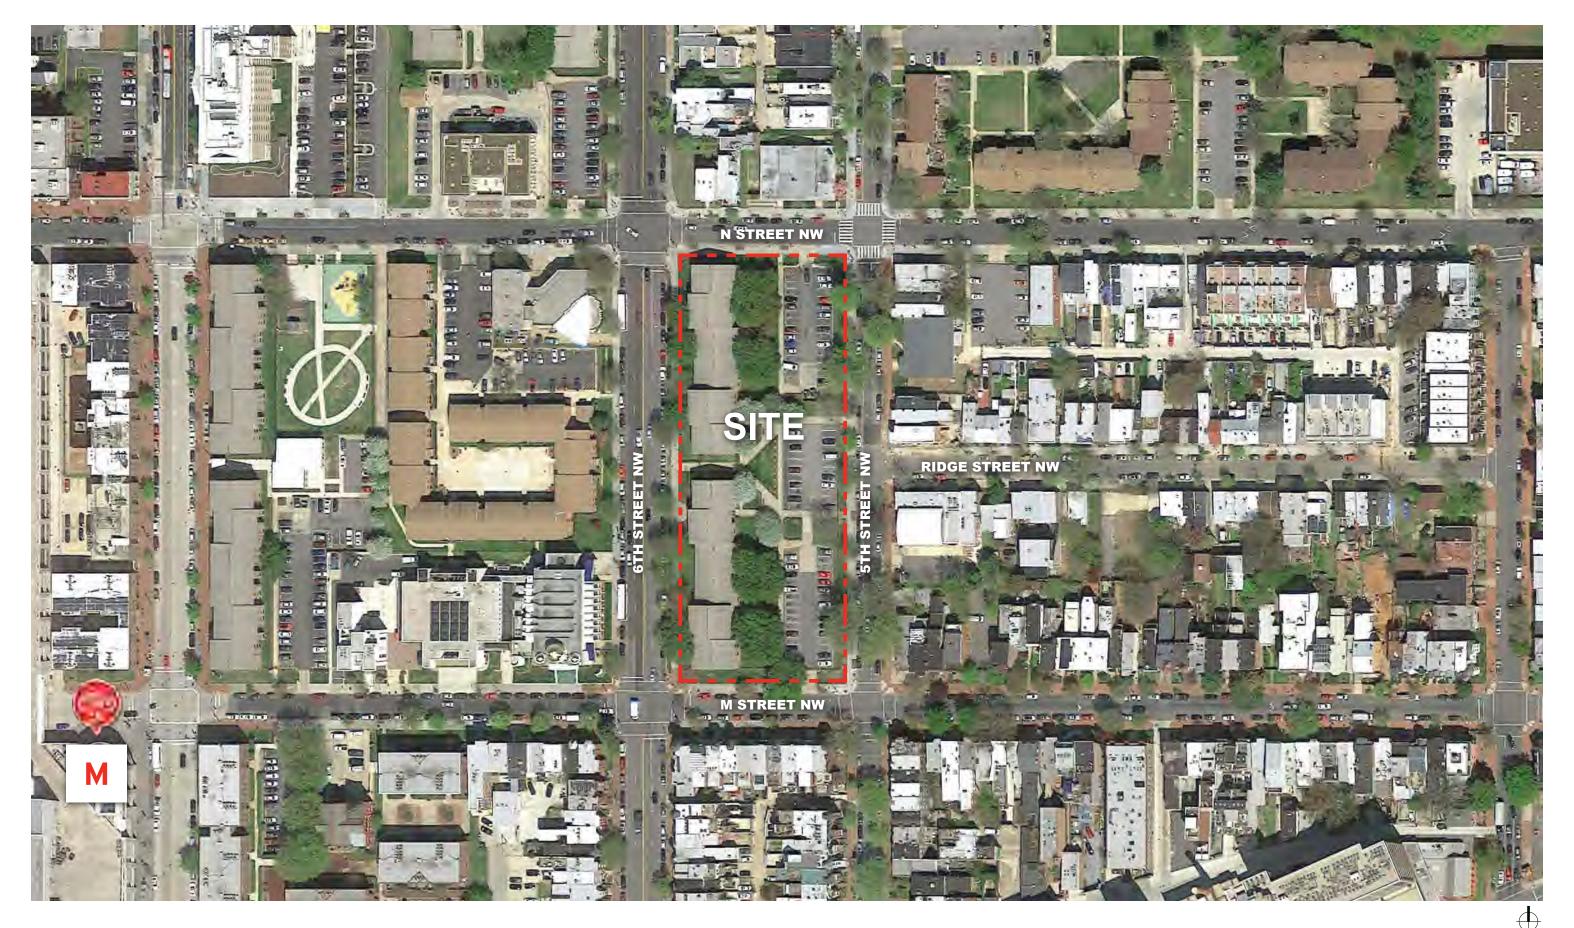

©2019 Torti Gallas Urban | 650 F Street, NW Suite 690 | Washington, DC | 202.232.3132

SITE PLAN WITH CONTEXT

©2019 Torti Gallas Urban | 650 F Street, NW Suite 690 | Washington, DC | 202.232.3132

MIDCITY FINANCIAL TORTI GALLAS URBAN, INC.