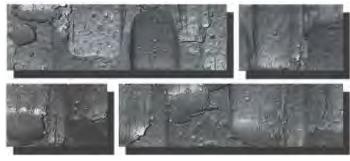

## MATERIALS LEGEND

- 1 Masonry Color #1
- 2 Masonry Color #2
- 3 Cementitious Panel
- 4 Cast Stone

- 5 Windows & Doors
- 6 Railing
- 7 Metal Panel

CEMENTITIOUS PANEL

METAL PANEL

CAST STONE

WINDOWS & DOORS

MASONRY - COLOR #1

MASONRY - COLOR #2

**ENLARGED ELEVATIONS** 

1200 5TH STREET NW

TRANSVERSE SECTION - A

LONGITUDINAL SECTION - B

MIDCITY

TORTI GALLAS URBAN

December 20, 2019