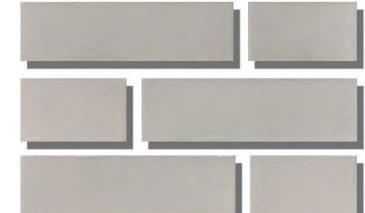

## MATERIALS LEGEND

- 1 Masonry Color #1
- 2 Masonry Color #2
- 3 Cementitious Panel
- 4 Cast Stone

- 5 Windows & Doors
- 6 Railing
- 7 Metal Panel

CEMENTITIOUS PANEL

METAL PANEL

CAST STONE

WINDOWS & DOORS

MASONRY - COLOR #1

MASONRY - COLOR #2

**ENLARGED ELEVATIONS** 

1200 5TH STREET NW

TRANSVERSE SECTION - A

LONGITUDINAL SECTION - B

MIDCITY

TORTI GALLAS URBAN

December 20, 2019