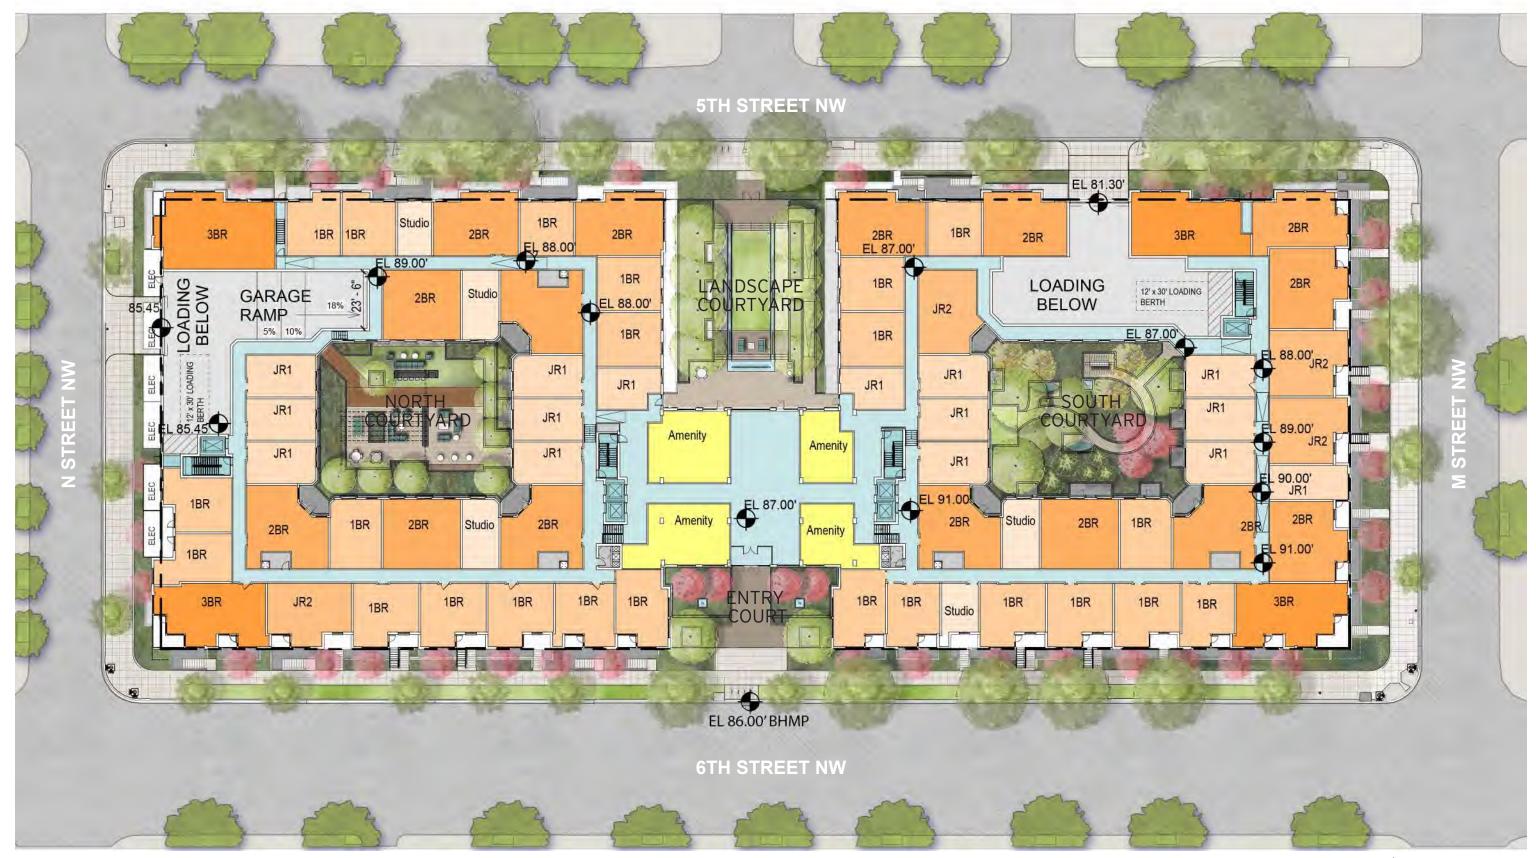

©2019 Torti Gallas Urban | 650 F Street, NW Suite 690 | Washington, DC | 202.232.3132

MIDCITY

Note: The interior layouts shown on the building plans are schematic. Changes to the layouts, not affecting the exterior envelope or the square footage distribution, may occur. For additional dimensions see sheet A08

TORTI GALLAS URBAN

December 20, 2019

©2019 Torti Gallas Urban | 650 F Street, NW Suite 690 | Washington, DC | 202.232.3132

**MIDCITY FINANCIAL** 

TORTI GALLAS URBAN, INC.

Note: The interior layouts shown on the building plans are schematic. Changes to the layouts, not affecting the exterior envelope or the square footage distribution, may occur. For additional dimensions see sheet A08