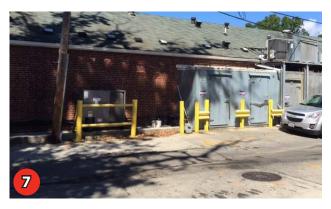

EXHIBIT NO. 28A11

Vehicles
Pedestrian

CONSOLIDATED PUD APPLICATION ©2019 Torti Gallas Urban | 650 F Street, NW Suite 690 | Washington, DC | 202.232.3132

 $\begin{array}{l} {\tt CONSOLIDATED\ PUD\ APPLICATION\ @2019\ Torti\ Gallas\ Urban\ |\ 650\ F\ Street, NW\ Suite\ 690\ |\ Washington, DC\ |\ 202.232.3132} \\ {\tt Site\ Photos\ -\ Existing\ Alley} \end{array}$ 

CONSOLIDATED PUD APPLICATION ©2019 Torti Gallas Urban | 650 F Street, NW Suite 690 | Washington, DC | 202.232.313

View from Yuma - Existing Public Alley

Note: Wide angle lens used for photo. 50 MM lens too narrow capture full extent of alley.