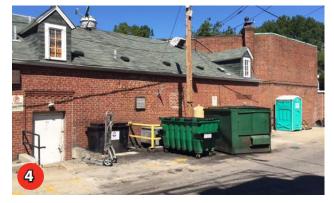

CONSOLIDATED PUD APPLICATION ©2019 Torti Gallas Urban | 650 F Street, NW Suite 690 | Washington, DC | 202.232.313

View from Yuma - Existing Public Alley

Note: Wide angle lens used for photo. 50 MM lens too narrow capture full extent of alley.