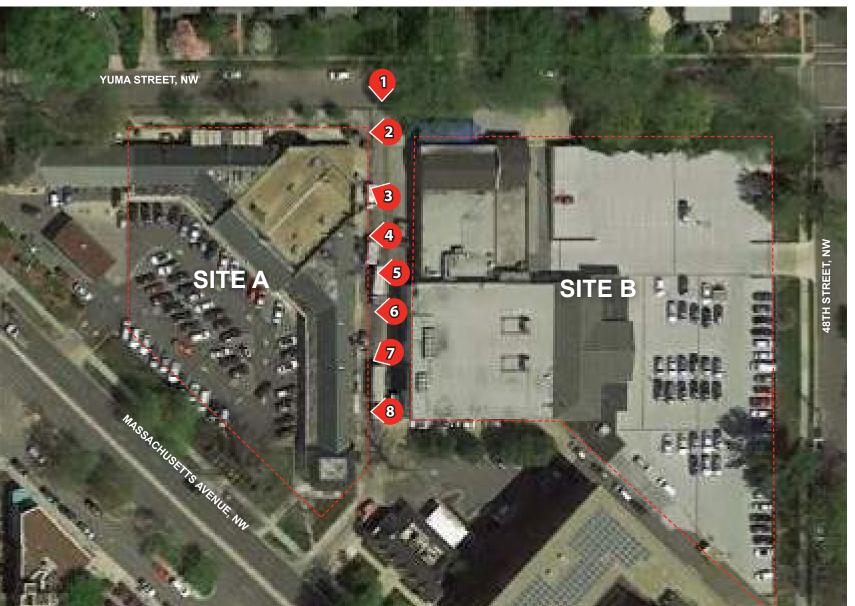

## Circulation and Loading Exhibits

CONSOLIDATED PUD APPLICATION ©2019 Torti Gallas Urban | 650 F Street, NW Suite 690 | Washington, DC | 202.232.3132

THE LAD SISPICE OF COMMISSION

THE LAD SASE NO. 19-12 D

EXHIBIT NO. 28A11

Vehicles
Pedestrian

CONSOLIDATED PUD APPLICATION ©2019 Torti Gallas Urban | 650 F Street, NW Suite 690 | Washington, DC | 202.232.3132

 $\begin{array}{l} {\tt CONSOLIDATED\ PUD\ APPLICATION\ @2019\ Torti\ Gallas\ Urban\ |\ 650\ F\ Street, NW\ Suite\ 690\ |\ Washington, DC\ |\ 202.232.3132} \\ {\tt Site\ Photos\ -\ Existing\ Alley} \end{array}$ 