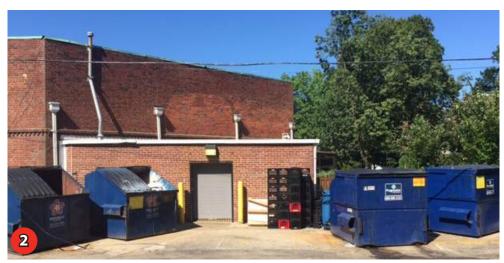

EXHIBIT NO. 28A11

Vehicles
Pedestrian

CONSOLIDATED PUD APPLICATION ©2019 Torti Gallas Urban | 650 F Street, NW Suite 690 | Washington, DC | 202.232.3132

 $\begin{array}{l} {\tt CONSOLIDATED\ PUD\ APPLICATION\ @2019\ Torti\ Gallas\ Urban\ |\ 650\ F\ Street, NW\ Suite\ 690\ |\ Washington, DC\ |\ 202.232.3132} \\ {\tt Site\ Photos\ -\ Existing\ Alley} \end{array}$ 

CONSOLIDATED PUD APPLICATION ©2019 Torti Gallas Urban | 650 F Street, NW Suite 690 | Washington, DC | 202.232.313

View from Yuma - Existing Public Alley

Note: Wide angle lens used for photo. 50 MM lens too narrow capture full extent of alley.