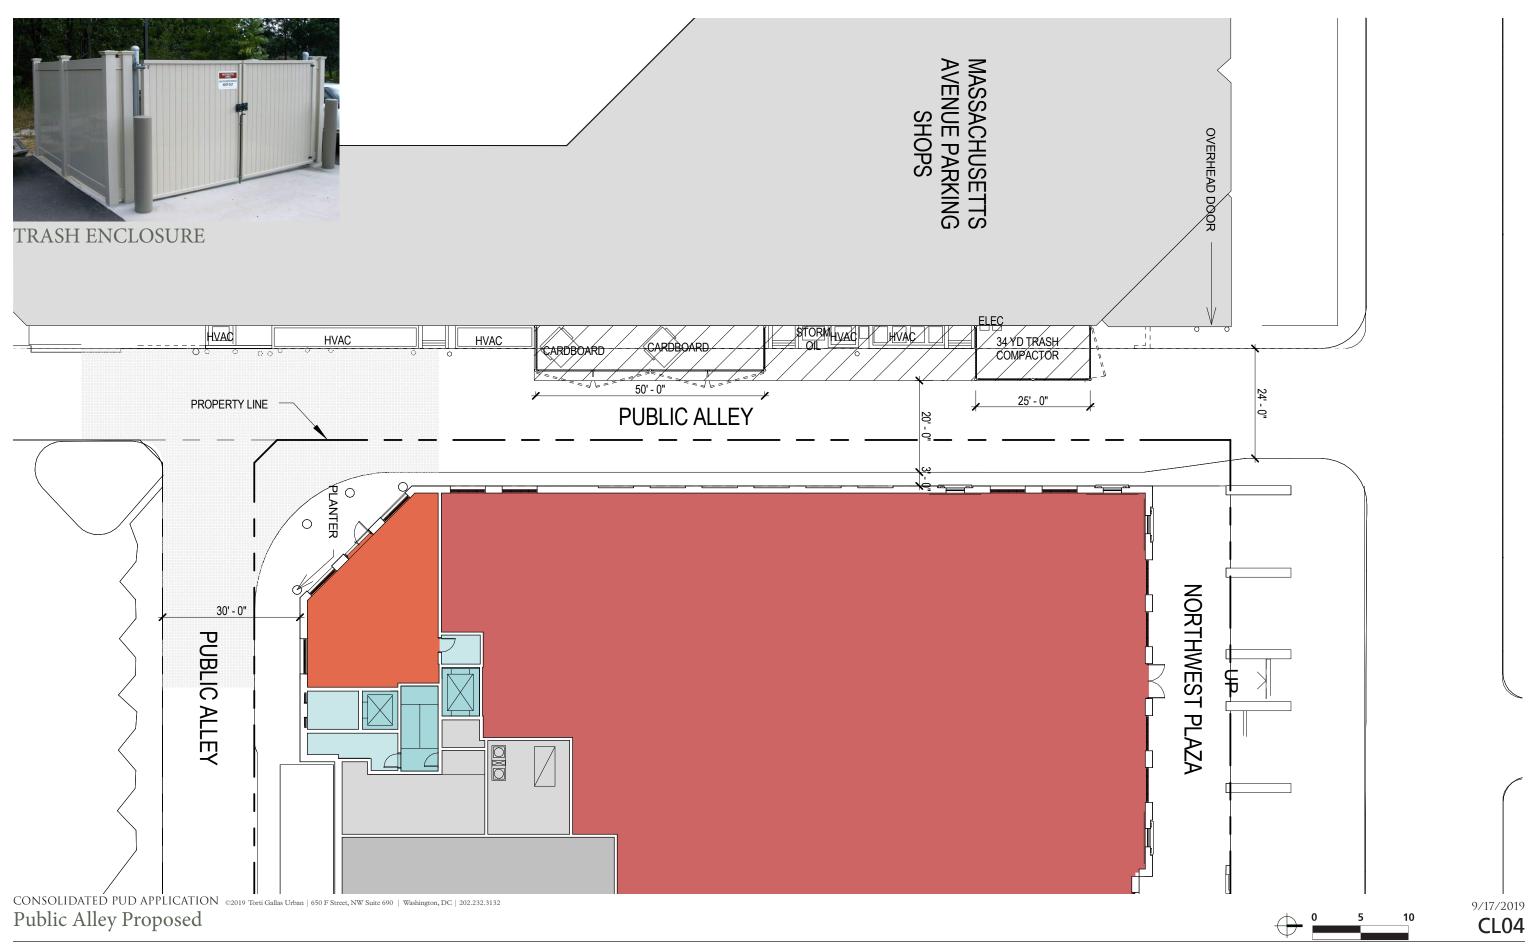

## Circulation and Loading Exhibits

CONSOLIDATED PUD APPLICATION ©2019 Torti Gallas Urban | 650 F Street, NW Suite 690 | Washington, DC | 202.232.3132

THE LAD SISPICE OF COMMISSION

THE LAD SASE NO. 19-12 D

Note: Final alley treatment to be developed with DDOT during public space approval.

CONSOLIDATED PUD APPLICATION ©2019 Torti Gallas Urban | 650 F Street, NW Suite 690 | Washington, DC | 202.232.3132

Note: Wide angle lens used to prepare this rendering in order to best illustrate design intent. 50 MM lens too narrow capture full extent of alley.

Note: Final alley treatment to be developed with DDOT during public space approval.

CONSOLIDATED PUD APPLICATION ©2019 Torti Gallas Urban | 650 F Street, NW Suite 690 | Washington, DC | 202.232.3132

Transformer Screening