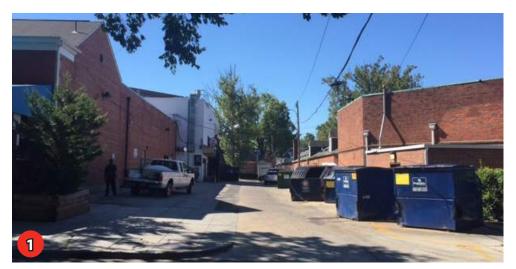

EXHIBIT NO. 28A11

Vehicles
Pedestrian

CONSOLIDATED PUD APPLICATION ©2019 Torti Gallas Urban | 650 F Street, NW Suite 690 | Washington, DC | 202.232.3132

 $\begin{array}{l} {\tt CONSOLIDATED\ PUD\ APPLICATION\ @2019\ Torti\ Gallas\ Urban\ |\ 650\ F\ Street, NW\ Suite\ 690\ |\ Washington, DC\ |\ 202.232.3132} \\ {\tt Site\ Photos\ -\ Existing\ Alley} \end{array}$ 

CONSOLIDATED PUD APPLICATION ©2019 Torti Gallas Urban | 650 F Street, NW Suite 690 | Washington, DC | 202.232.313

View from Yuma - Existing Public Alley

Note: Wide angle lens used for photo. 50 MM lens too narrow capture full extent of alley.