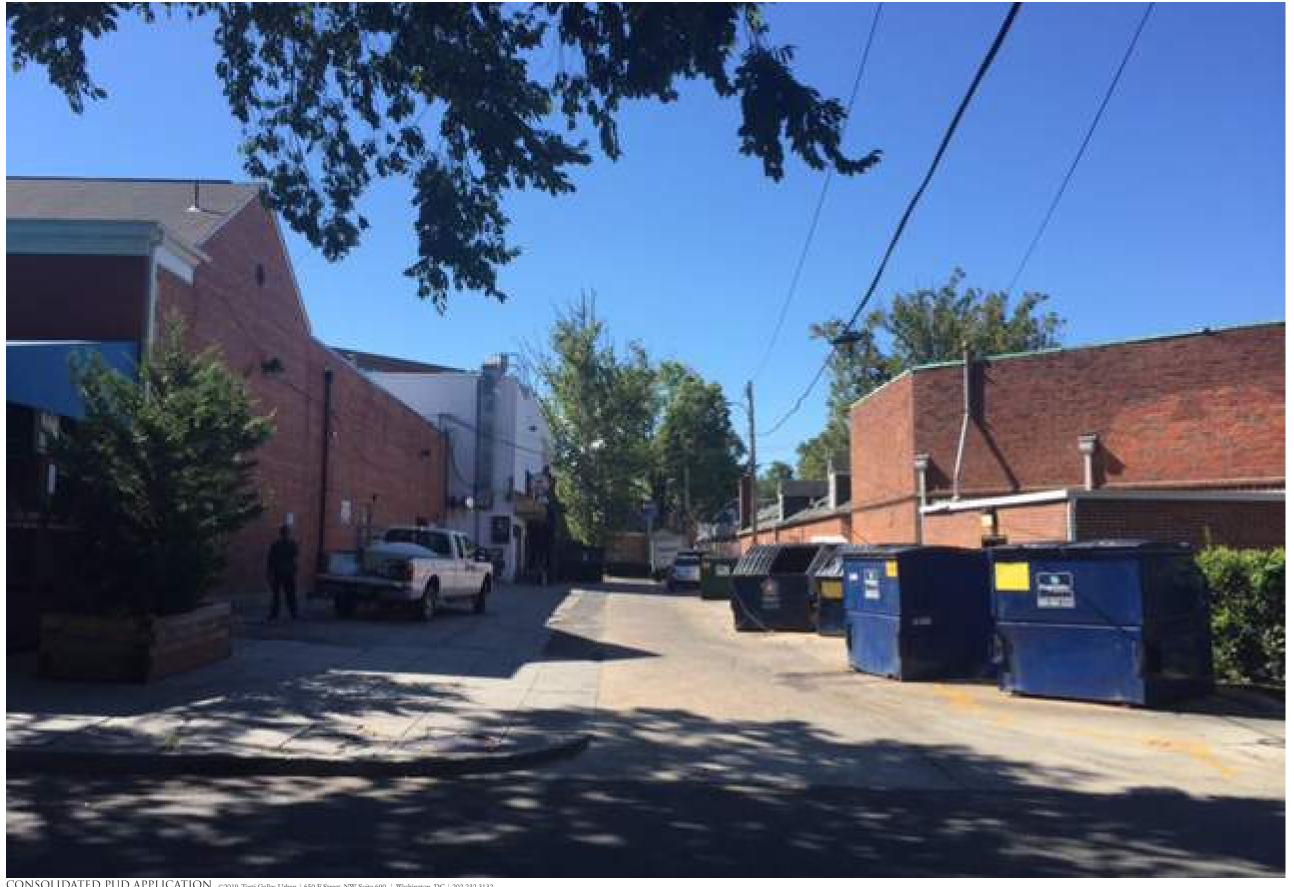

EXHIBIT NO. 28A11

Vehicles
Pedestrian

CONSOLIDATED PUD APPLICATION ©2019 Torti Gallas Urban | 650 F Street, NW Suite 690 | Washington, DC | 202.232.3132

 $\begin{array}{l} {\tt CONSOLIDATED\ PUD\ APPLICATION\ @2019\ Torti\ Gallas\ Urban\ |\ 650\ F\ Street, NW\ Suite\ 690\ |\ Washington, DC\ |\ 202.232.3132} \\ {\tt Site\ Photos\ -\ Existing\ Alley} \end{array}$ 

CONSOLIDATED PUD APPLICATION ©2019 Torti Gallas Urban | 650 F Street, NW Suite 690 | Washington, DC | 202.232.313

View from Yuma - Existing Public Alley

Note: Wide angle lens used for photo. 50 MM lens too narrow capture full extent of alley.