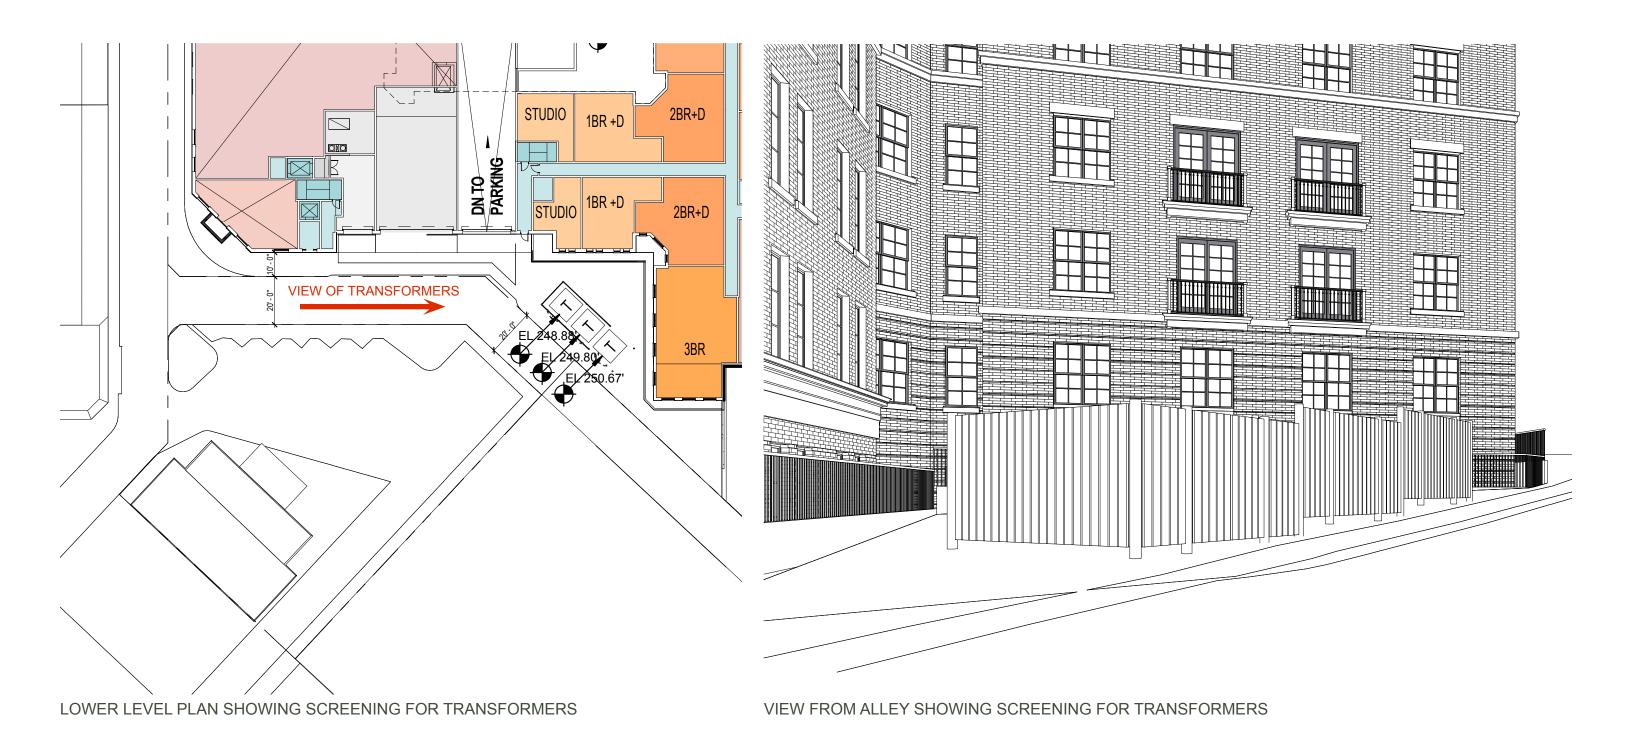

Note: Final alley treatment to be developed with DDOT during public space approval.

CONSOLIDATED PUD APPLICATION ©2019 Torti Gallas Urban | 650 F Street, NW Suite 690 | Washington, DC | 202.232.3132

Transformer Screening