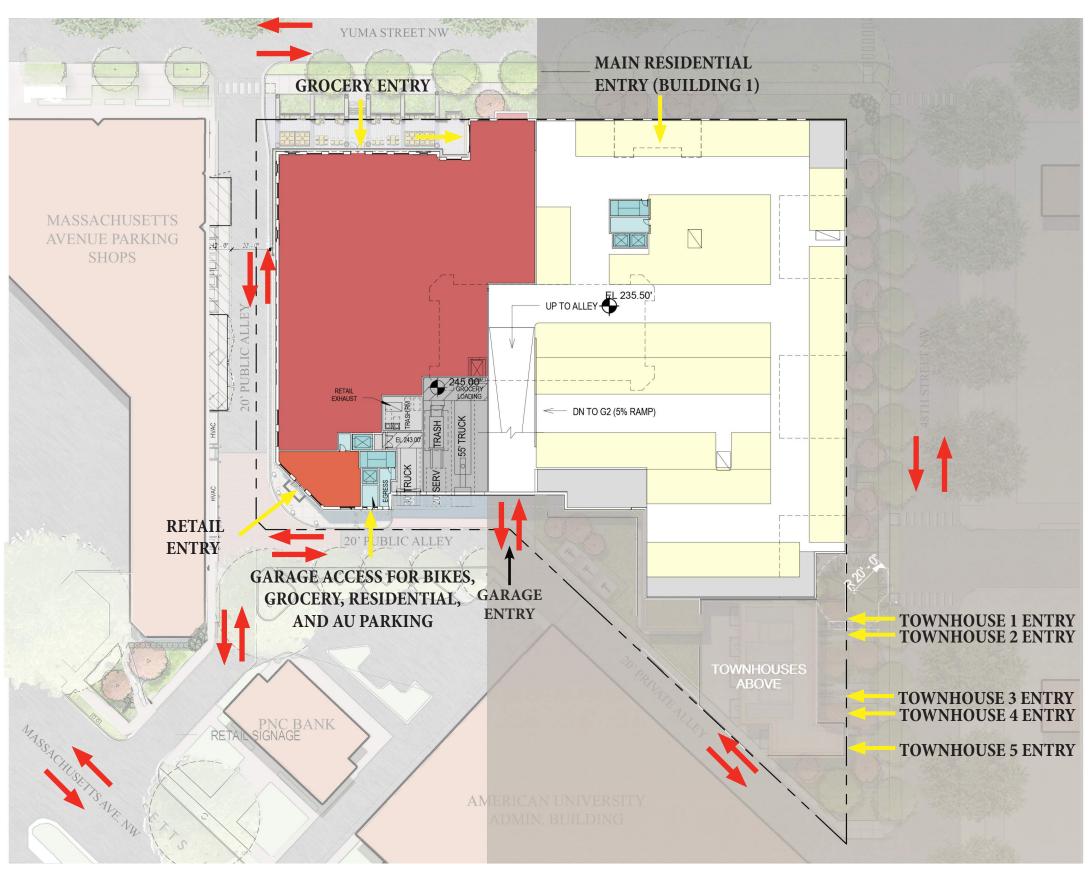

## Circulation and Loading Exhibits

CONSOLIDATED PUD APPLICATION ©2019 Torti Gallas Urban | 650 F Street, NW Suite 690 | Washington, DC | 202.232.3132

THE LAD SISPICE OF COMMISSION

THE LAD SASE NO. 19-12 D

EXHIBIT NO. 28A11

Vehicles
Pedestrian

CONSOLIDATED PUD APPLICATION ©2019 Torti Gallas Urban | 650 F Street, NW Suite 690 | Washington, DC | 202.232.3132

 $\begin{array}{l} {\tt CONSOLIDATED\ PUD\ APPLICATION\ @2019\ Torti\ Gallas\ Urban\ |\ 650\ F\ Street, NW\ Suite\ 690\ |\ Washington, DC\ |\ 202.232.3132} \\ {\tt Site\ Photos\ -\ Existing\ Alley} \end{array}$ 