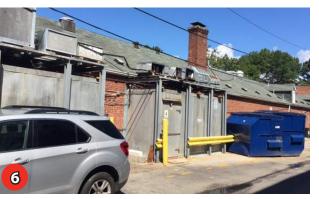

EXHIBIT NO. 28A11

Vehicles
Pedestrian

CONSOLIDATED PUD APPLICATION ©2019 Torti Gallas Urban | 650 F Street, NW Suite 690 | Washington, DC | 202.232.3132

 $\begin{array}{l} {\tt CONSOLIDATED\ PUD\ APPLICATION\ @2019\ Torti\ Gallas\ Urban\ |\ 650\ F\ Street, NW\ Suite\ 690\ |\ Washington, DC\ |\ 202.232.3132} \\ {\tt Site\ Photos\ -\ Existing\ Alley} \end{array}$ 

CONSOLIDATED PUD APPLICATION ©2019 Torti Gallas Urban | 650 F Street, NW Suite 690 | Washington, DC | 202.232.313

View from Yuma - Existing Public Alley

Note: Wide angle lens used for photo. 50 MM lens too narrow capture full extent of alley.