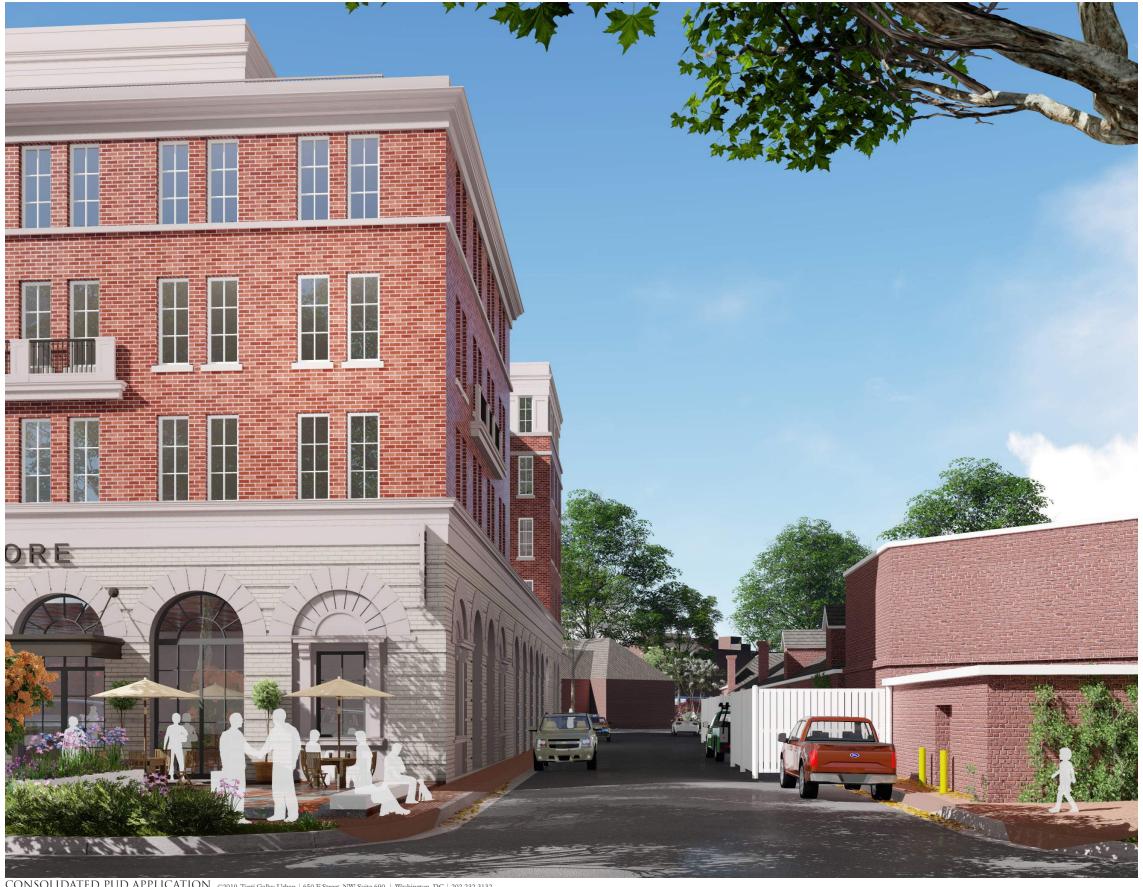

CONSOLIDATED PUD APPLICATION ©2019 Torti Gallas Urban | 650 F Street, NW Suite 690 | Washington, DC | 202.232.3132

Note: Wide angle lens used to prepare this rendering in order to best illustrate design intent. 50 MM lens too narrow capture full extent of alley.

Note: Final alley treatment to be developed with DDOT during public space approval.

CONSOLIDATED PUD APPLICATION ©2019 Torti Gallas Urban | 650 F Street, NW Suite 690 | Washington, DC | 202.232.3132

Note: Wide angle lens used to prepare this rendering in order to best illustrate design intent. 50 MM lens too narrow capture full extent of alley.