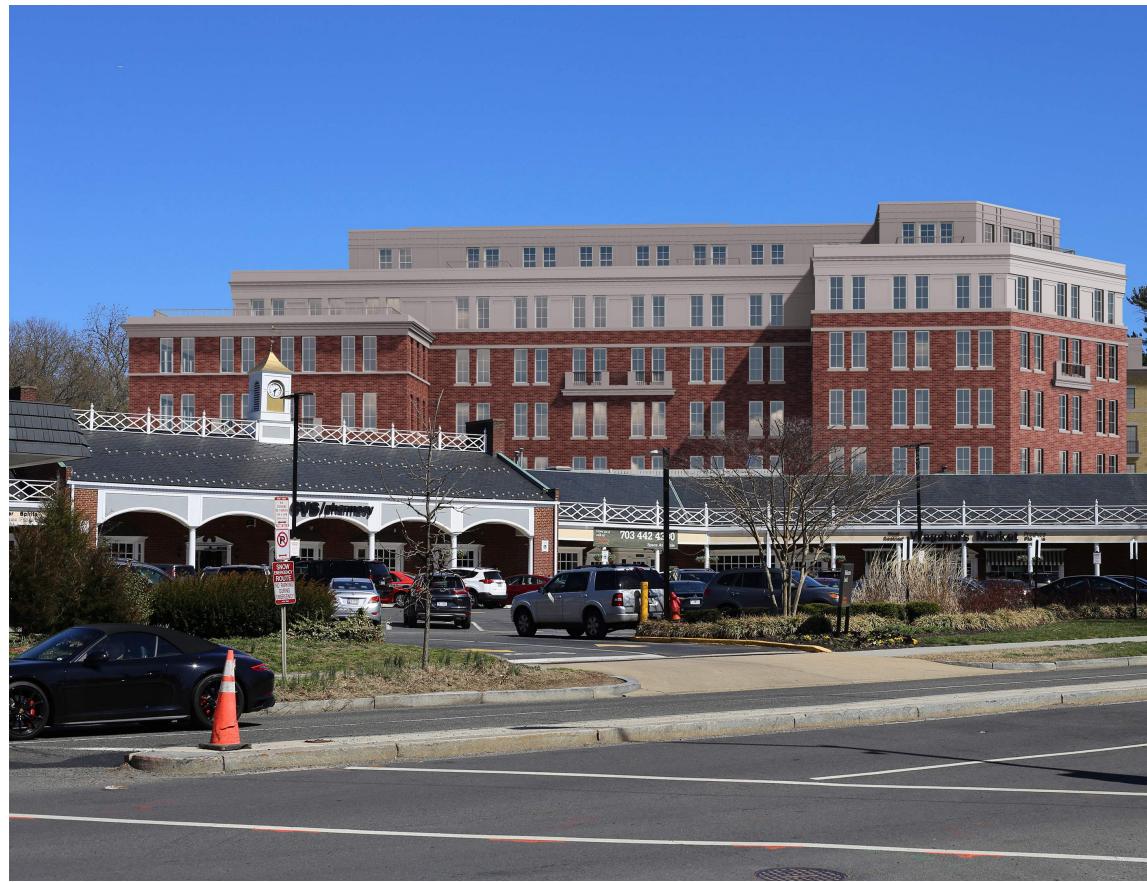

### THE LADY BIRD

50 MM Lens A24

View from West - Proposed (From Massachusetts Avenue)

Note: Photo taken with Canon EOS 6D full frame camera with Canon EF 50mm/1.8 STM lens used to prepare this rendering in order to show building inserted into current context. This rendering is intended to best illustrate design intent in current context.

# THE LADY BIRD