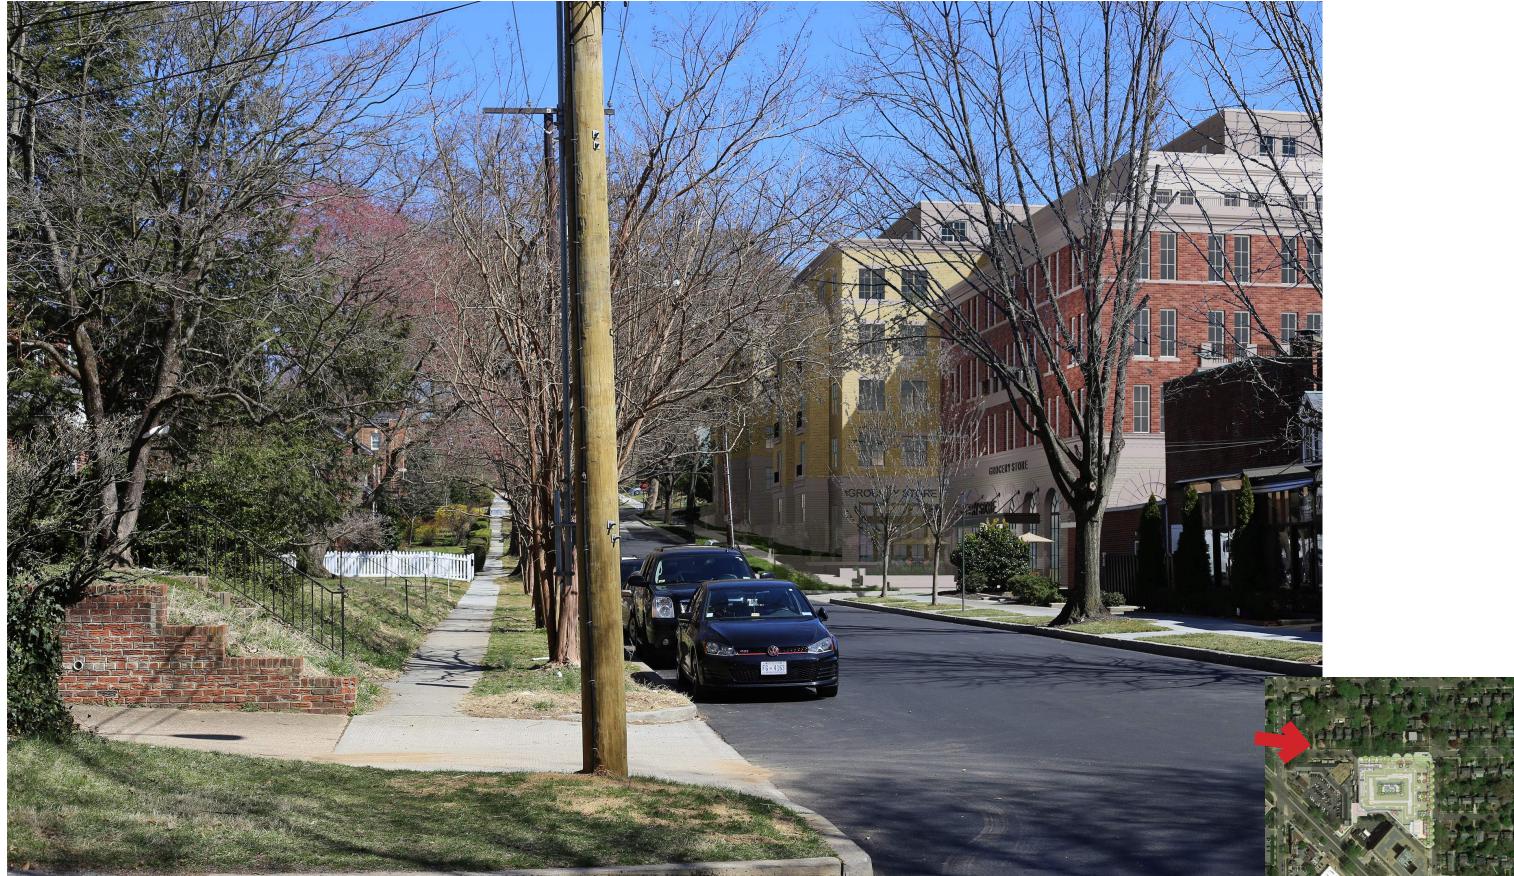

## THE LADY BIRD

View from Northwest - Proposed (North Side of Yuma Street)

Note: Photo taken with Canon EOS 6D full frame camera with Canon EF 50mm/1.8 STM lens used to prepare this rendering in order to show building inserted into current context. This rendering is intended to best illustrate design intent in current context.