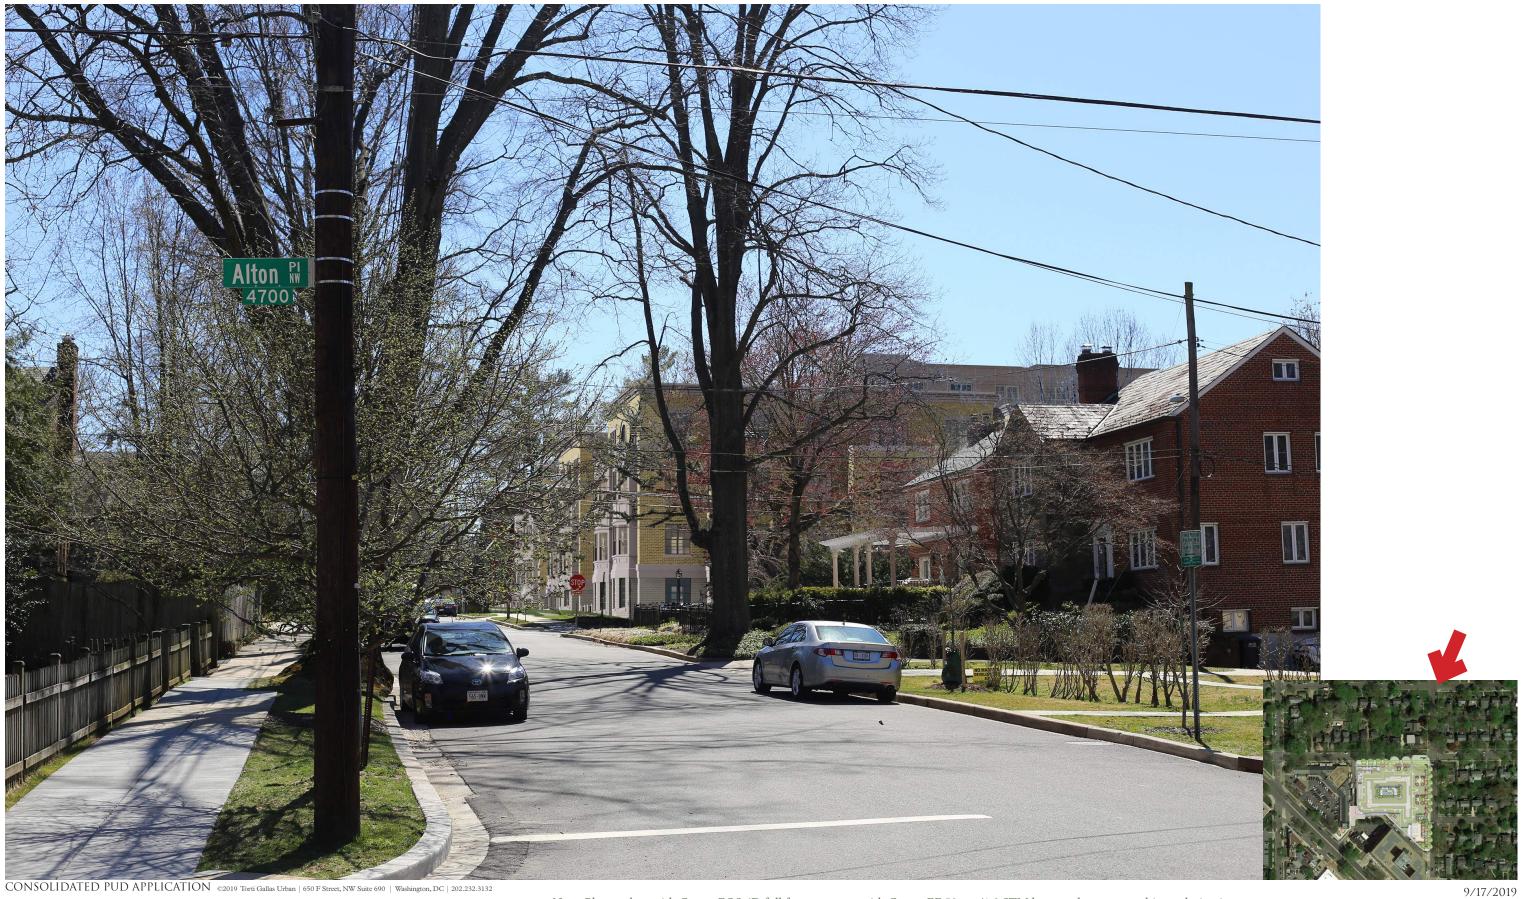

CONSOLIDATED PUD APPLICATION ©2019 Torti Gallas Urban | 650 F Street, NW Suite 690 | Washington, DC | 202.232.3132

View from Northeast - Proposed (48th and Yuma Street)

Note: Photo taken with Canon EOS 6D full frame camera with Canon EF 50mm/1.8 STM lens used to prepare this rendering in order to show building inserted into current context. This rendering is intended to best illustrate design intent in current context.