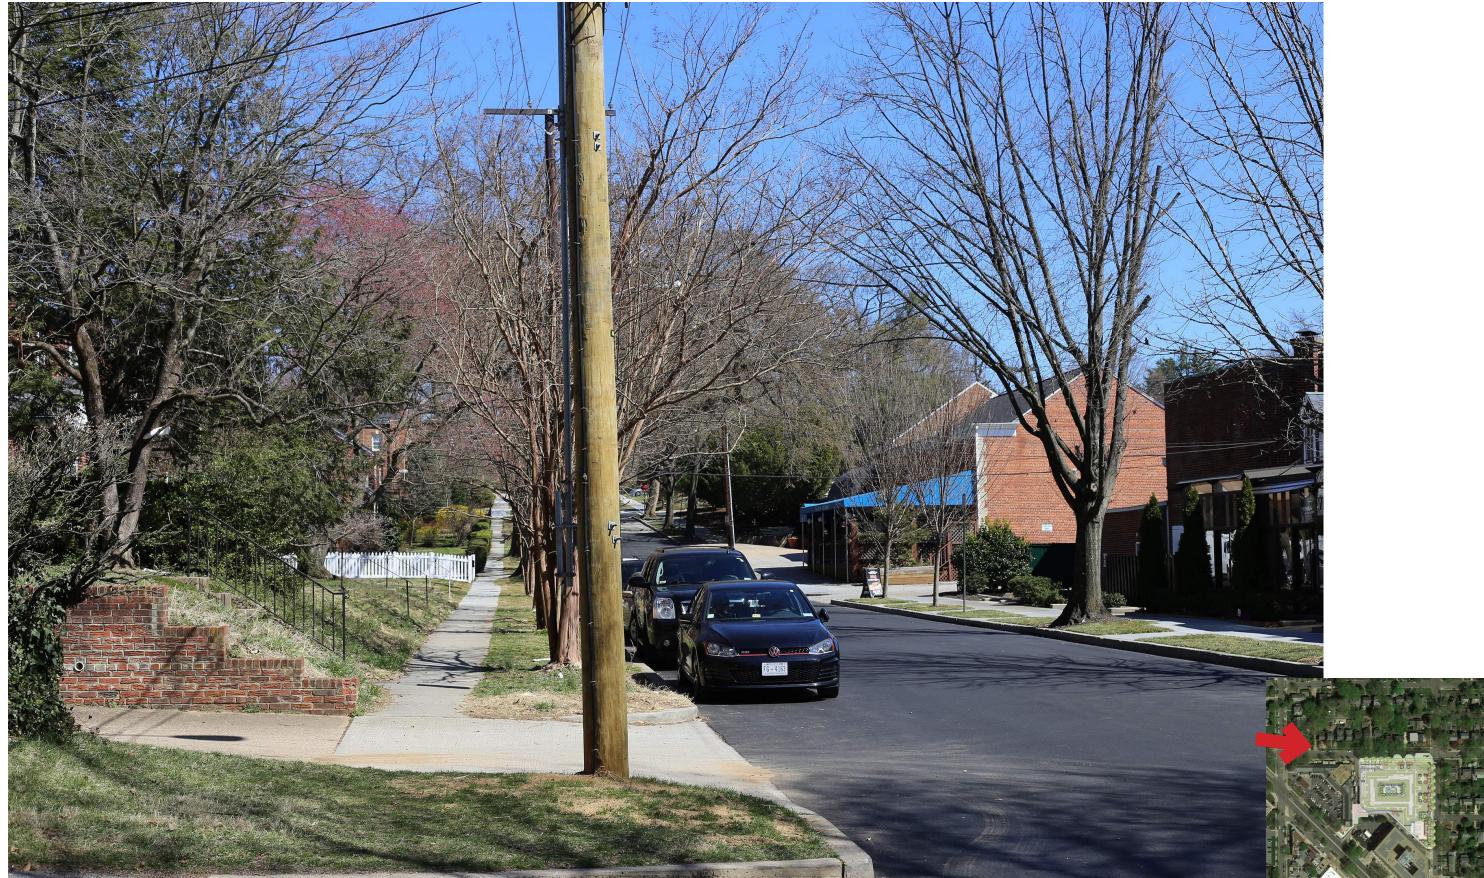

50 MM Lens A21 THE LAD VASE D. 19-10 D

View from Northwest -Existing (North Side of Yuma Street)

Note: Photo taken with Canon EOS 6D full frame camera with Canon EF 50mm/1.8 STM lens.

VALOR DEVELOPMENT TORTI GALLAS URBAN