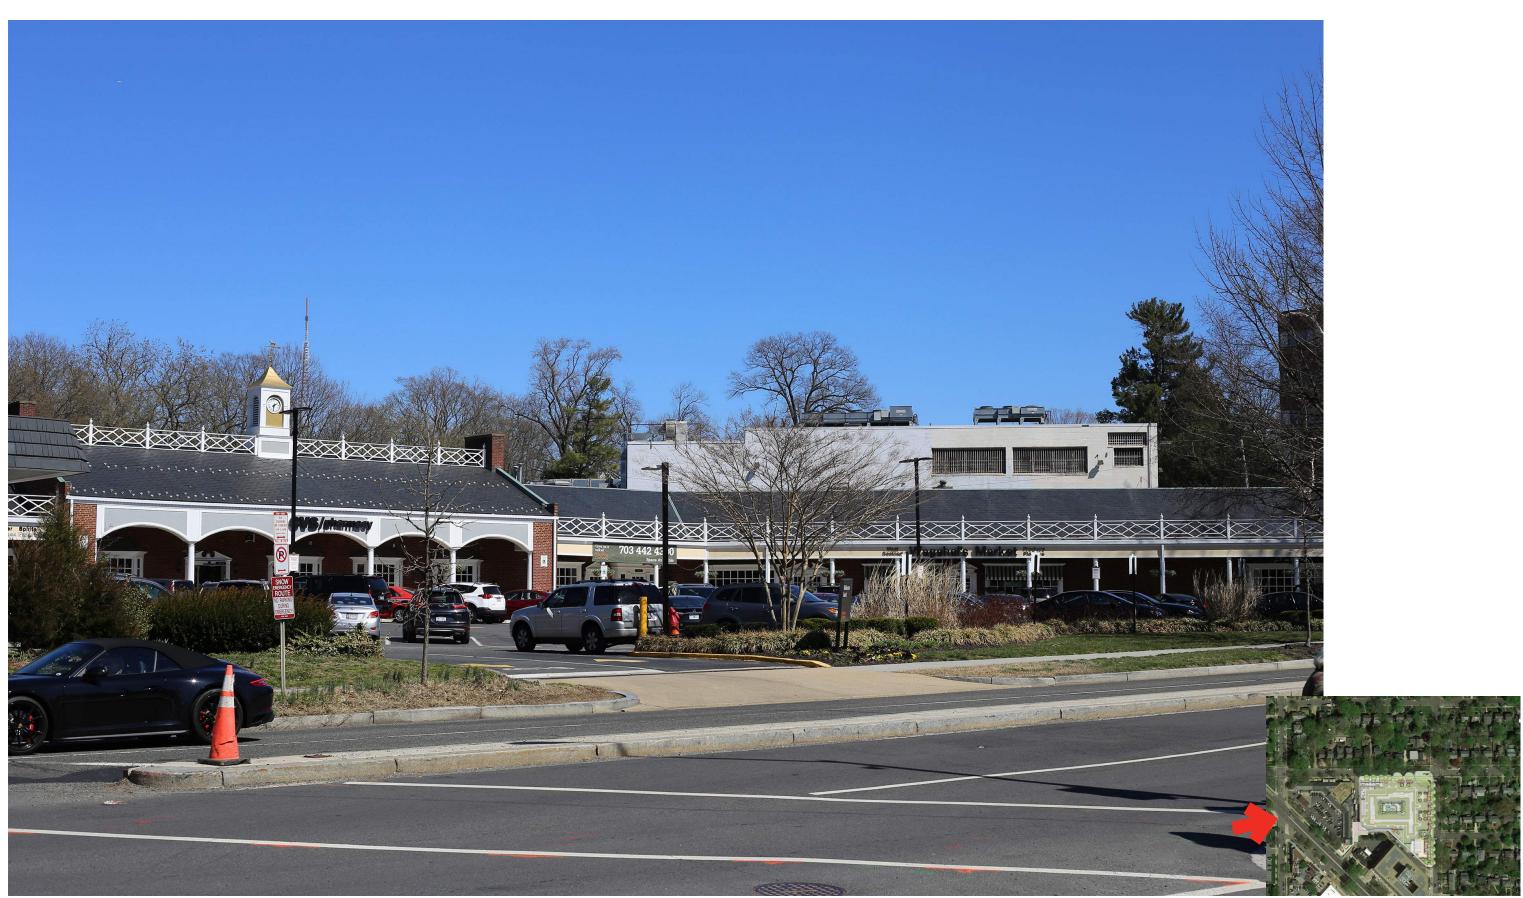

#### 9/17/2019 50 MM Lens **A23**

View from West - Existing (From Massachusetts Avenue)

Note: Photo taken with Canon EOS 6D full frame camera with Canon EF 50mm/1.8 STM lens.

VALOR DEVELOPMENT Torti gallas urban