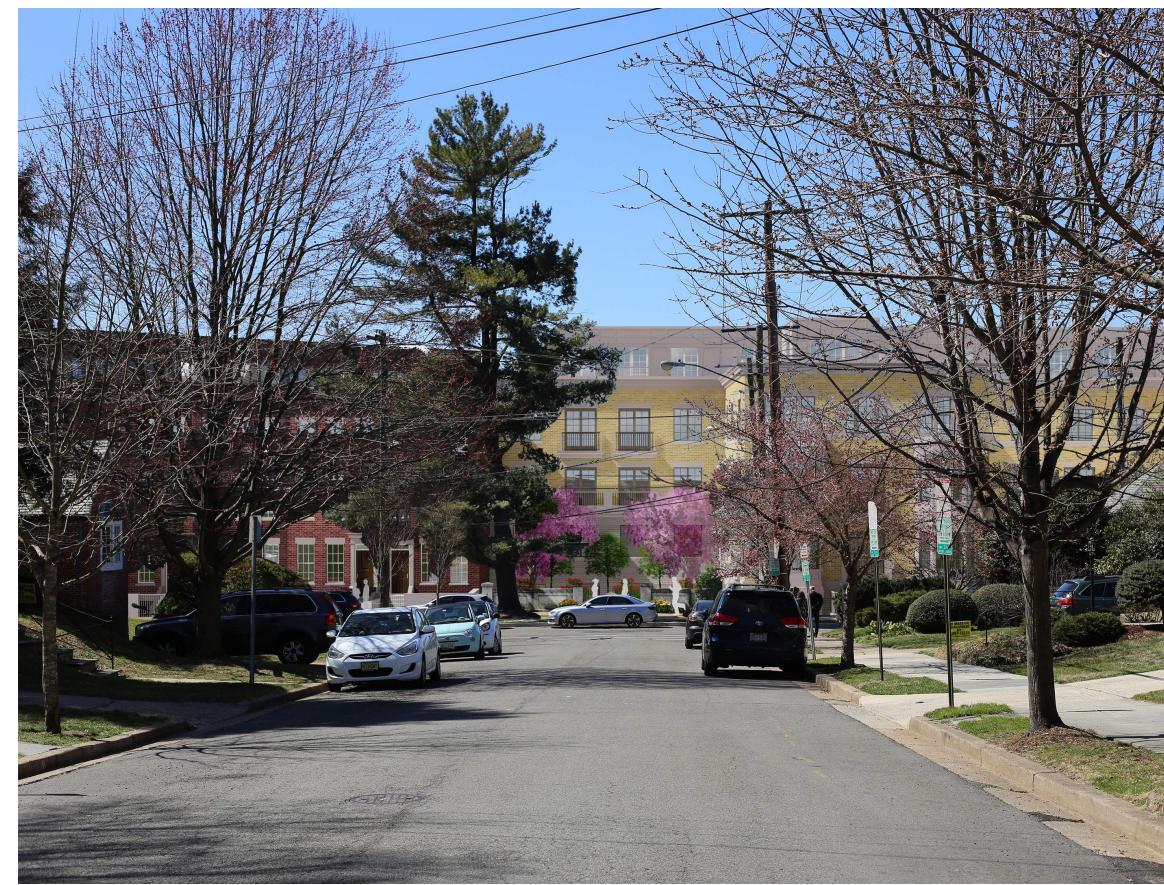

## THE LADY BIRD

<sup>9/17/2019</sup> **A18** 

CONSOLIDATED PUD APPLICATION ©2019 Torti Gallas Urban | 650 F Street, NW Suite 690 | Washington, DC | 202.232.3132

View from East - Proposed (Windom Place NW)

Note: Photo taken with Canon EOS 6D full frame camera with Canon EF 50mm/1.8 STM lens used to prepare this rendering in order to show building inserted into current context. This rendering is intended to best illustrate design intent in current context.