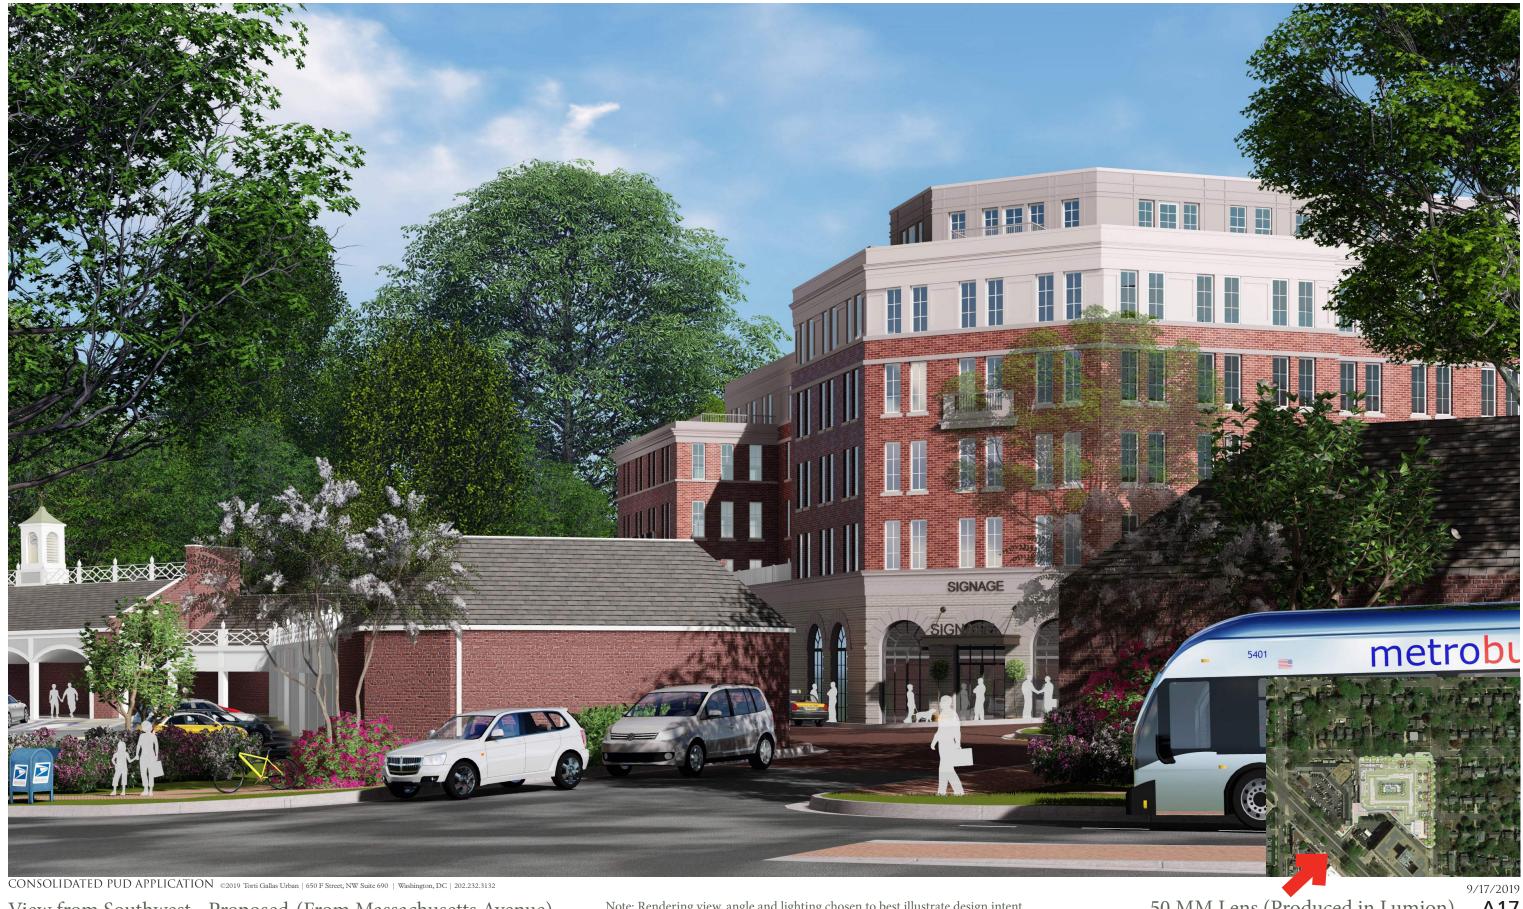

View from Southwest - Proposed (From Massachusetts Avenue)

Note: Rendering view, angle and lighting chosen to best illustrate design intent.

VALOR DEVELOPMENT TORTI GALLAS URBAN

50 MM Lens (Produced in Lumion) A17 THE LAD SAFET OF COMPANY OF THE COMPANY OF THE COMPANY OF THE DESCRIPTION OF THE DESCRIPT