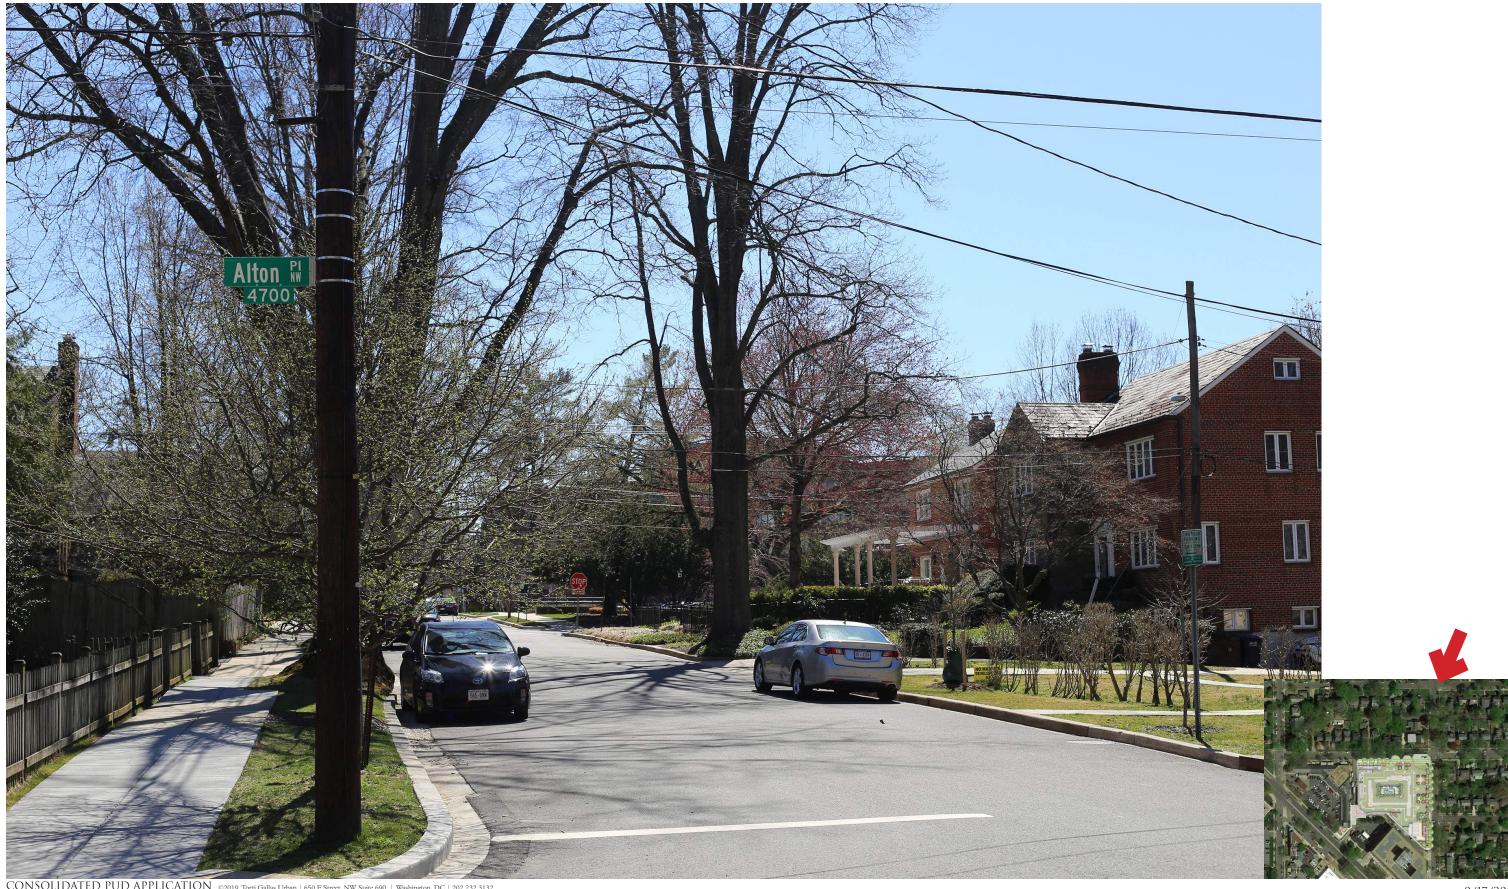

## 9/17/2019 50 MM Lens A19

CONSOLIDATED PUD APPLICATION ©2019 Torti Gallas Urban | 650 F Street, NW Suite 690 | Washington, DC | 202.232.3132

View from Northeast - Existing (48th and Yuma Street)

Note: Photo taken with Canon EOS 6D full frame camera with Canon EF 50mm/1.8 STM lens.