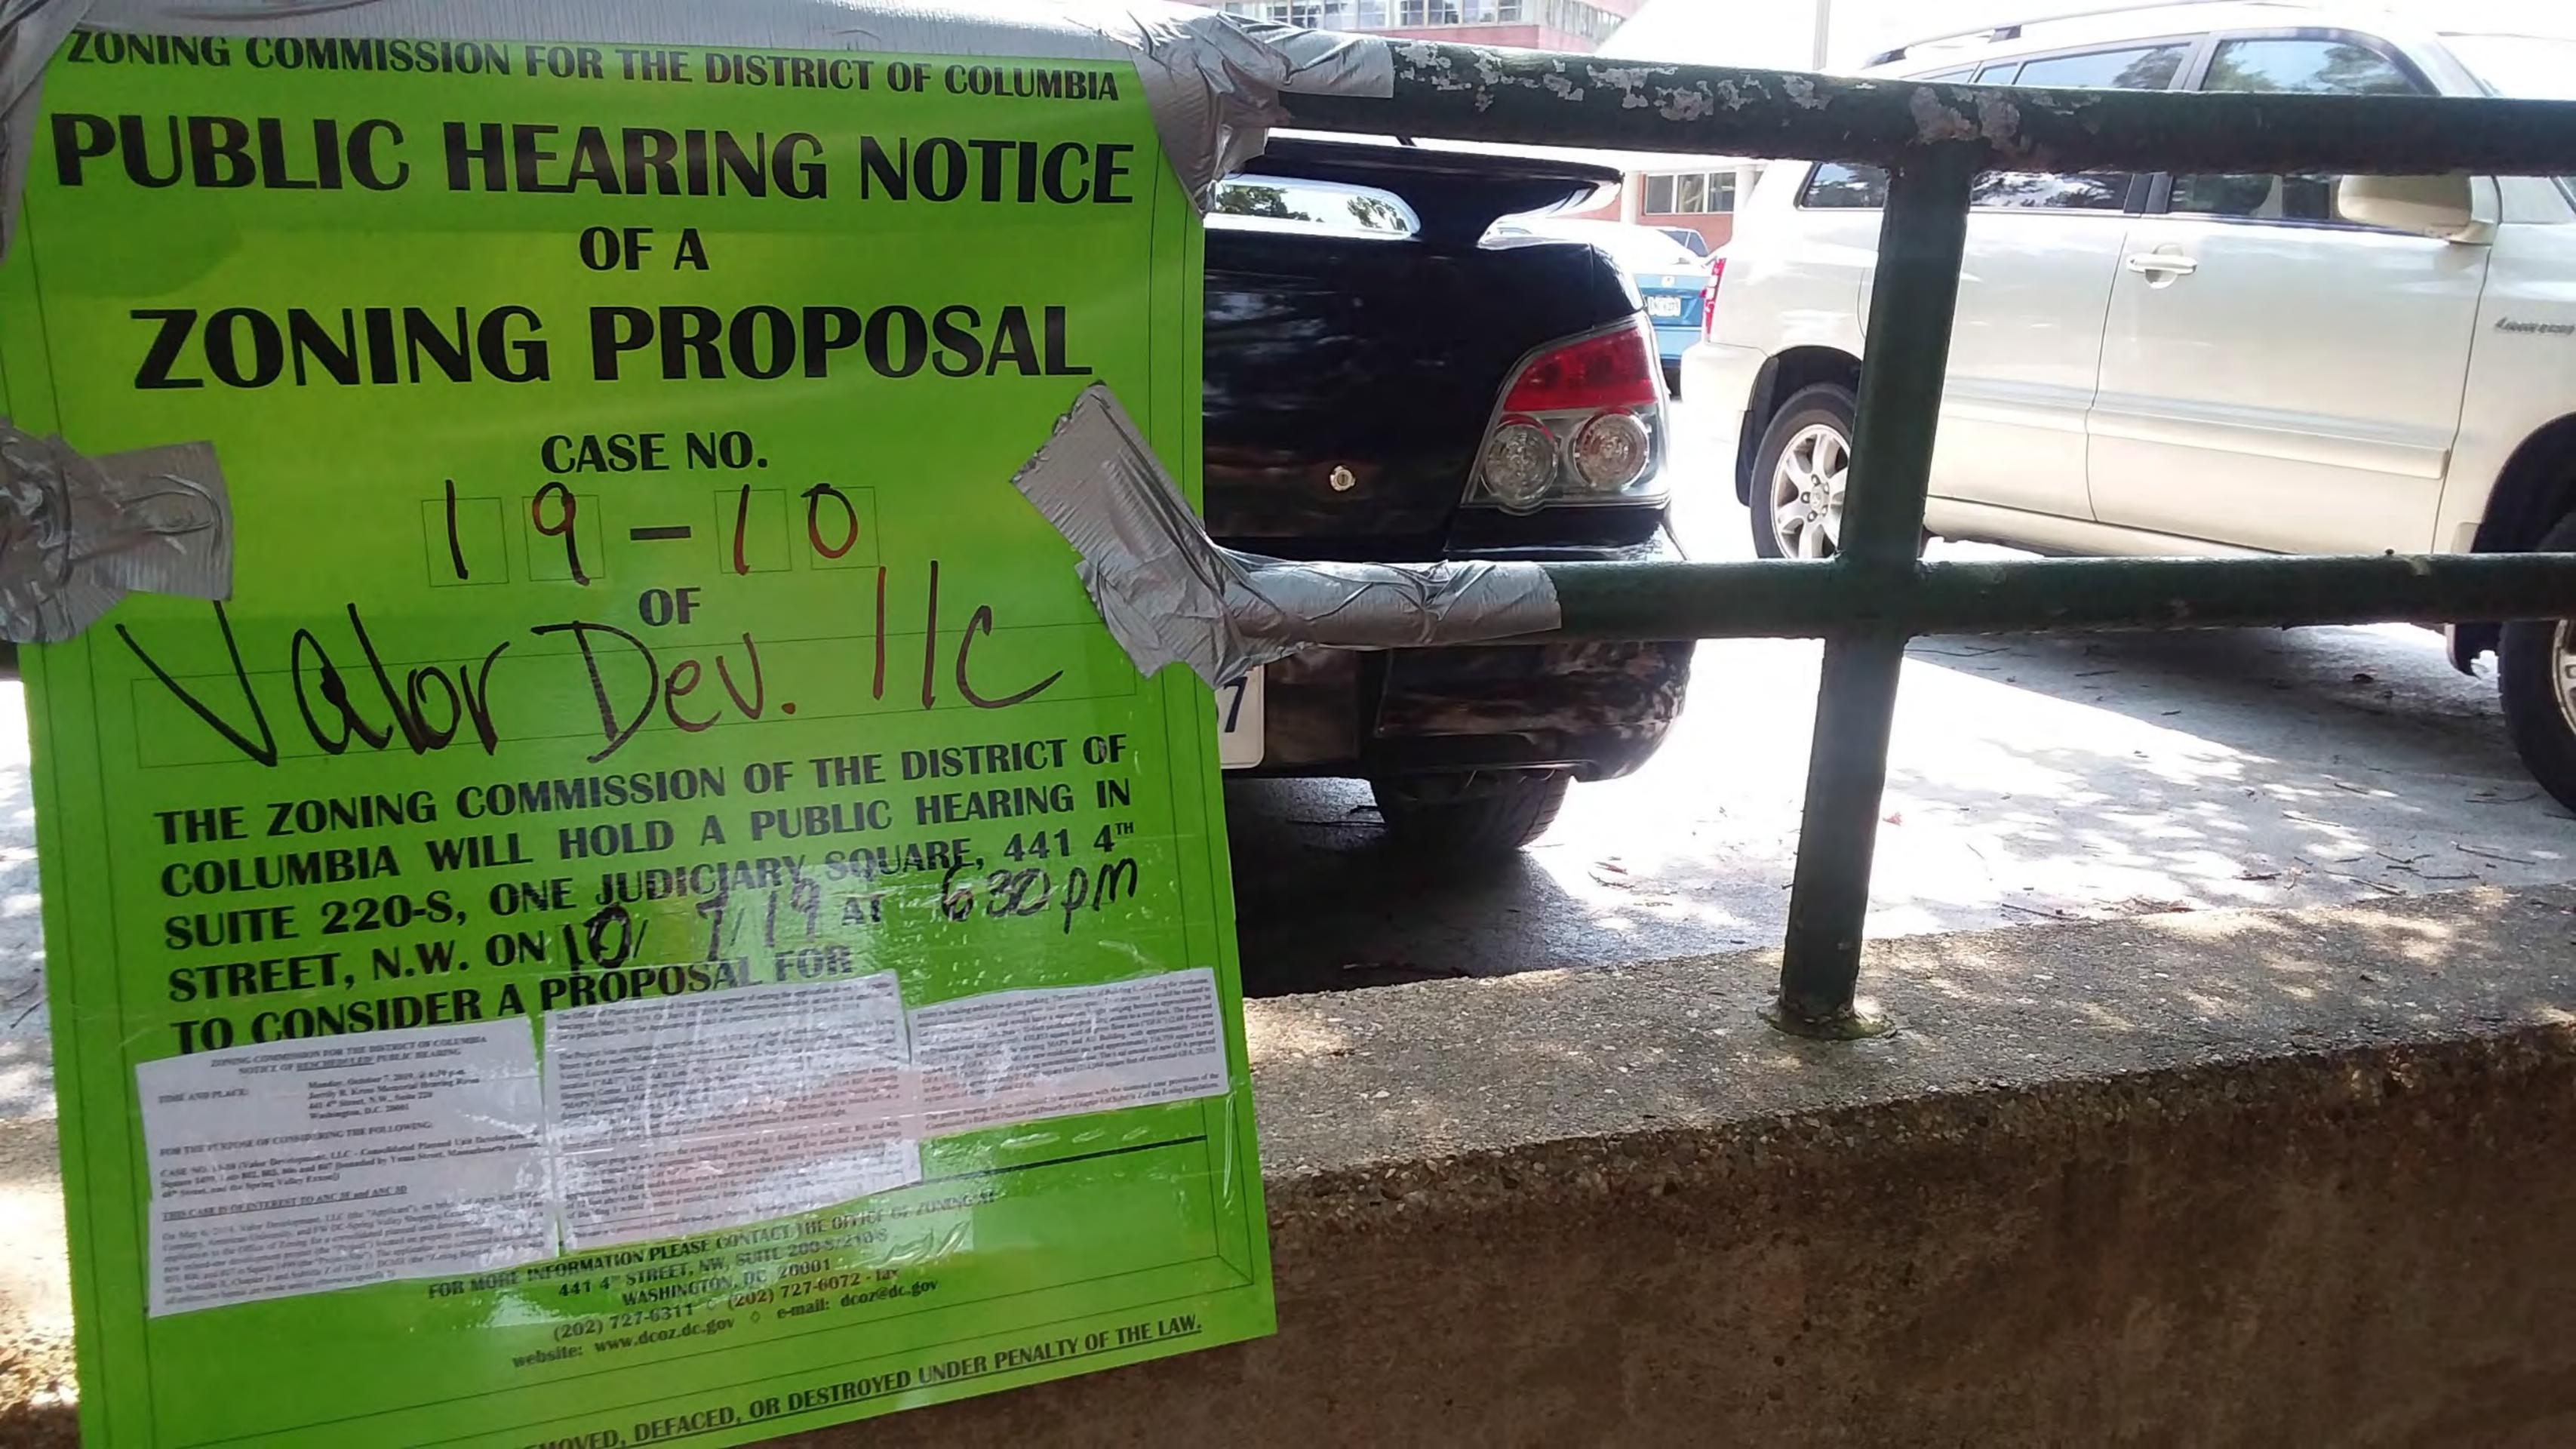

## **BEFORE THE BOARD OF ZONING ADJUSTMENT**

| AND ZONING COMMISSION OF THE DISTRICT OF COLUMBIA                                                                                                                                                                                                                                                                                                                            |  |  |
|------------------------------------------------------------------------------------------------------------------------------------------------------------------------------------------------------------------------------------------------------------------------------------------------------------------------------------------------------------------------------|--|--|
| FORM 145 – AFFIDAVIT OF POSTING                                                                                                                                                                                                                                                                                                                                              |  |  |
| Before completing this form, please review the instructions on the reverse side.  Print or type all information unless otherwise indicated.                                                                                                                                                                                                                                  |  |  |
| Holland + Chish Meda Hobal, being first duly sworn, do hereby depose and say that:                                                                                                                                                                                                                                                                                           |  |  |
| On Aug 19-2019 at 9, 45 I caused (number of notices)                                                                                                                                                                                                                                                                                                                         |  |  |
| Zoning Sign(s) furnished by the Office of Zoning to be posted on private property known as:                                                                                                                                                                                                                                                                                  |  |  |
| Massachusetts Au, (address ofpremises)                                                                                                                                                                                                                                                                                                                                       |  |  |
| In plain view of the public on the following street frontages:                                                                                                                                                                                                                                                                                                               |  |  |
| I caused to be taken, photograph(s), attached hereto, of the Zoning Sign(s) in place which fairly depict each                                                                                                                                                                                                                                                                |  |  |
| Zoning Sign as seen by the public. The photographs are numbered and correspond to the following street frontages:                                                                                                                                                                                                                                                            |  |  |
| Photograph No. Street Frontage                                                                                                                                                                                                                                                                                                                                               |  |  |
| 1+2+3 Massachusetts Aue NW                                                                                                                                                                                                                                                                                                                                                   |  |  |
| 4. YUMA Street NW                                                                                                                                                                                                                                                                                                                                                            |  |  |
| 5+6 48th Street NW                                                                                                                                                                                                                                                                                                                                                           |  |  |
|                                                                                                                                                                                                                                                                                                                                                                              |  |  |
|                                                                                                                                                                                                                                                                                                                                                                              |  |  |
| I/We certify that the above information is true and correct to the best of my/our knowledge, information and belief. Any person(s) using a fictitious name or address and/or knowingly making any false statement on this form is in violation of D.C.  Law and subject to a fine of not more than \$1,000 or 180 days imprisonment or both.  (D.C. Official Code § 22 2405) |  |  |
| Date: Signature: 8-19-19 Hallow Signature:                                                                                                                                                                                                                                                                                                                                   |  |  |
| Subscribed and sworn to before me this  (Signature)  (Signature)  (Signature)  (Signature)  (Signature)                                                                                                                                                                                                                                                                      |  |  |
| Notary Public, D.C.                                                                                                                                                                                                                                                                                                                                                          |  |  |
| My commission expires on: 40014, 2022                                                                                                                                                                                                                                                                                                                                        |  |  |