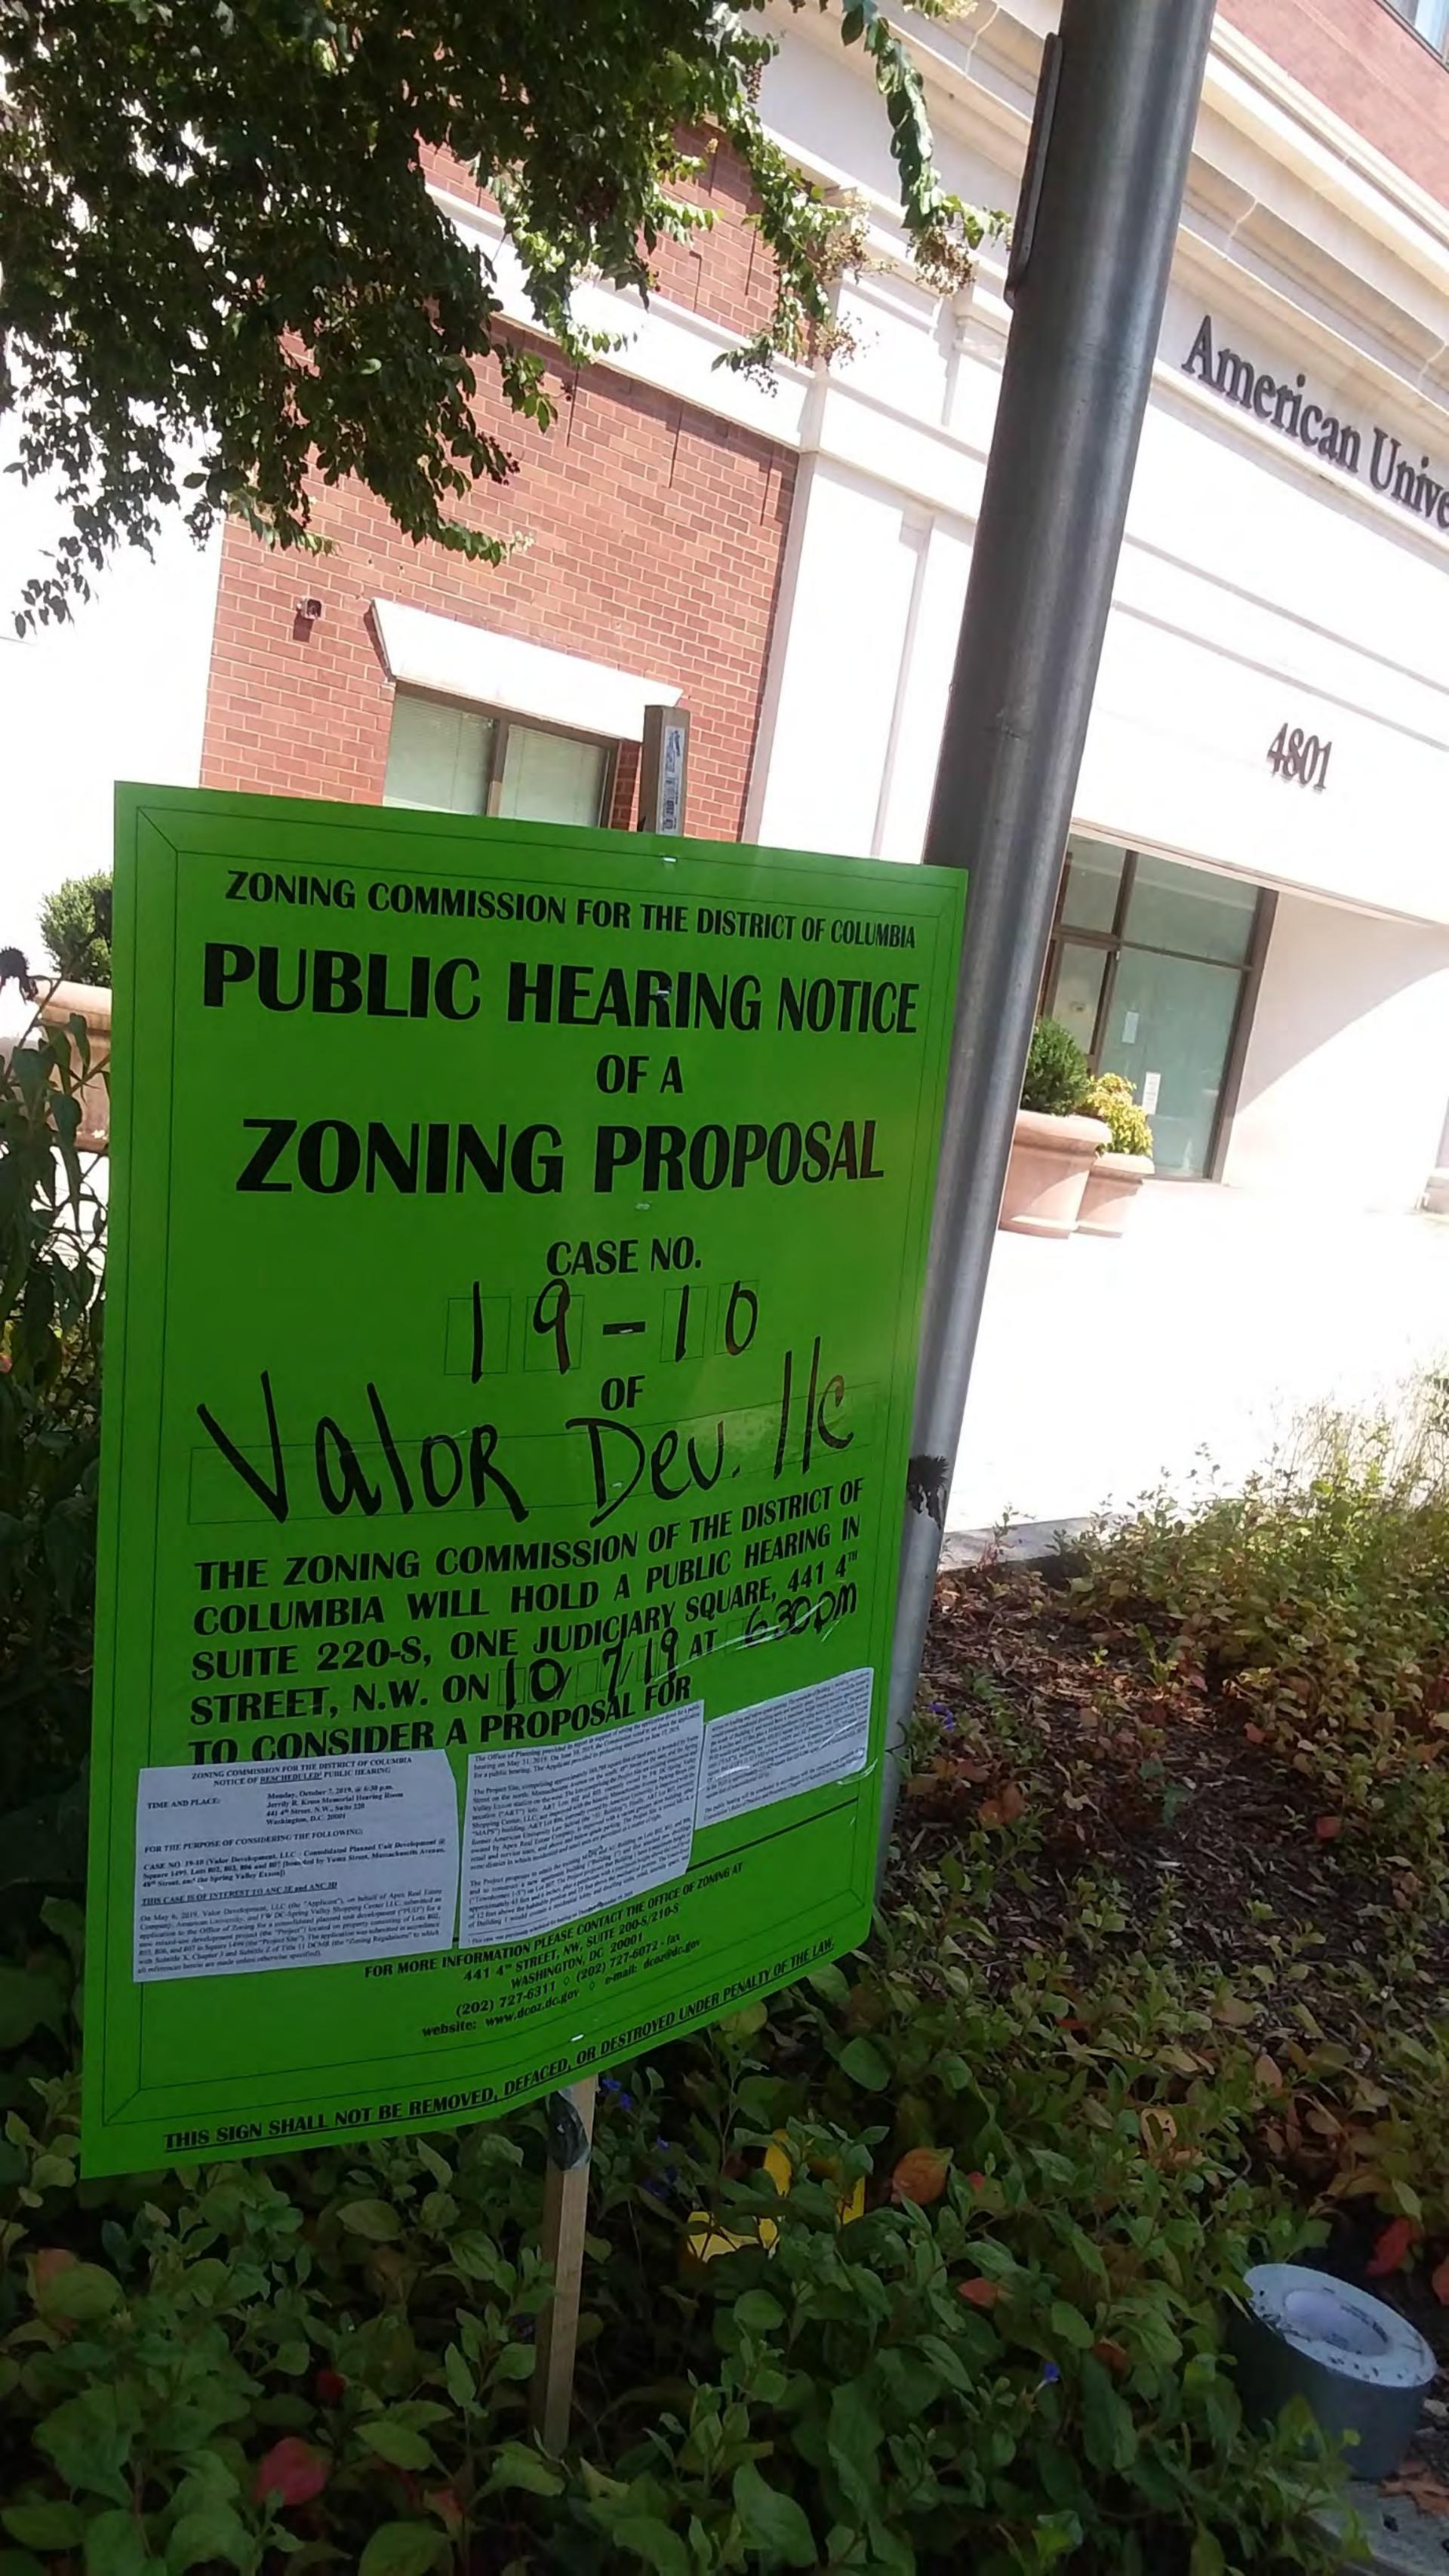

## **BEFORE THE BOARD OF ZONING ADJUSTMENT**

| AND ZONING COMMISSION OF THE DISTRICT OF COLUMBIA                                                                                                                                                                                                                                                                                                                            |  |  |
|------------------------------------------------------------------------------------------------------------------------------------------------------------------------------------------------------------------------------------------------------------------------------------------------------------------------------------------------------------------------------|--|--|
| FORM 145 – AFFIDAVIT OF POSTING                                                                                                                                                                                                                                                                                                                                              |  |  |
| Before completing this form, please review the instructions on the reverse side.  Print or type all information unless otherwise indicated.                                                                                                                                                                                                                                  |  |  |
| Holland + Chish Meda Hobal, being first duly sworn, do hereby depose and say that:                                                                                                                                                                                                                                                                                           |  |  |
| On Aug 19-2019 at 9, 45 I caused (number of notices)                                                                                                                                                                                                                                                                                                                         |  |  |
| Zoning Sign(s) furnished by the Office of Zoning to be posted on private property known as:                                                                                                                                                                                                                                                                                  |  |  |
| Massachusetts Au, (address ofpremises)                                                                                                                                                                                                                                                                                                                                       |  |  |
| In plain view of the public on the following street frontages:                                                                                                                                                                                                                                                                                                               |  |  |
| I caused to be taken, photograph(s), attached hereto, of the Zoning Sign(s) in place which fairly depict each                                                                                                                                                                                                                                                                |  |  |
| Zoning Sign as seen by the public. The photographs are numbered and correspond to the following street frontages:                                                                                                                                                                                                                                                            |  |  |
| Photograph No. Street Frontage                                                                                                                                                                                                                                                                                                                                               |  |  |
| 1+2+3 Massachusetts Aue NW                                                                                                                                                                                                                                                                                                                                                   |  |  |
| 4. YUMA Street NW                                                                                                                                                                                                                                                                                                                                                            |  |  |
| 5+6 48th Street NW                                                                                                                                                                                                                                                                                                                                                           |  |  |
|                                                                                                                                                                                                                                                                                                                                                                              |  |  |
|                                                                                                                                                                                                                                                                                                                                                                              |  |  |
| I/We certify that the above information is true and correct to the best of my/our knowledge, information and belief. Any person(s) using a fictitious name or address and/or knowingly making any false statement on this form is in violation of D.C.  Law and subject to a fine of not more than \$1,000 or 180 days imprisonment or both.  (D.C. Official Code § 22 2405) |  |  |
| Date: Signature: 8-19-19 Hallow Signature:                                                                                                                                                                                                                                                                                                                                   |  |  |
| Subscribed and sworn to before me this  (Signature)  (Signature)  (Signature)  (Signature)  (Signature)                                                                                                                                                                                                                                                                      |  |  |
| Notary Public, D.C.                                                                                                                                                                                                                                                                                                                                                          |  |  |
| My commission expires on: 40014, 2022                                                                                                                                                                                                                                                                                                                                        |  |  |