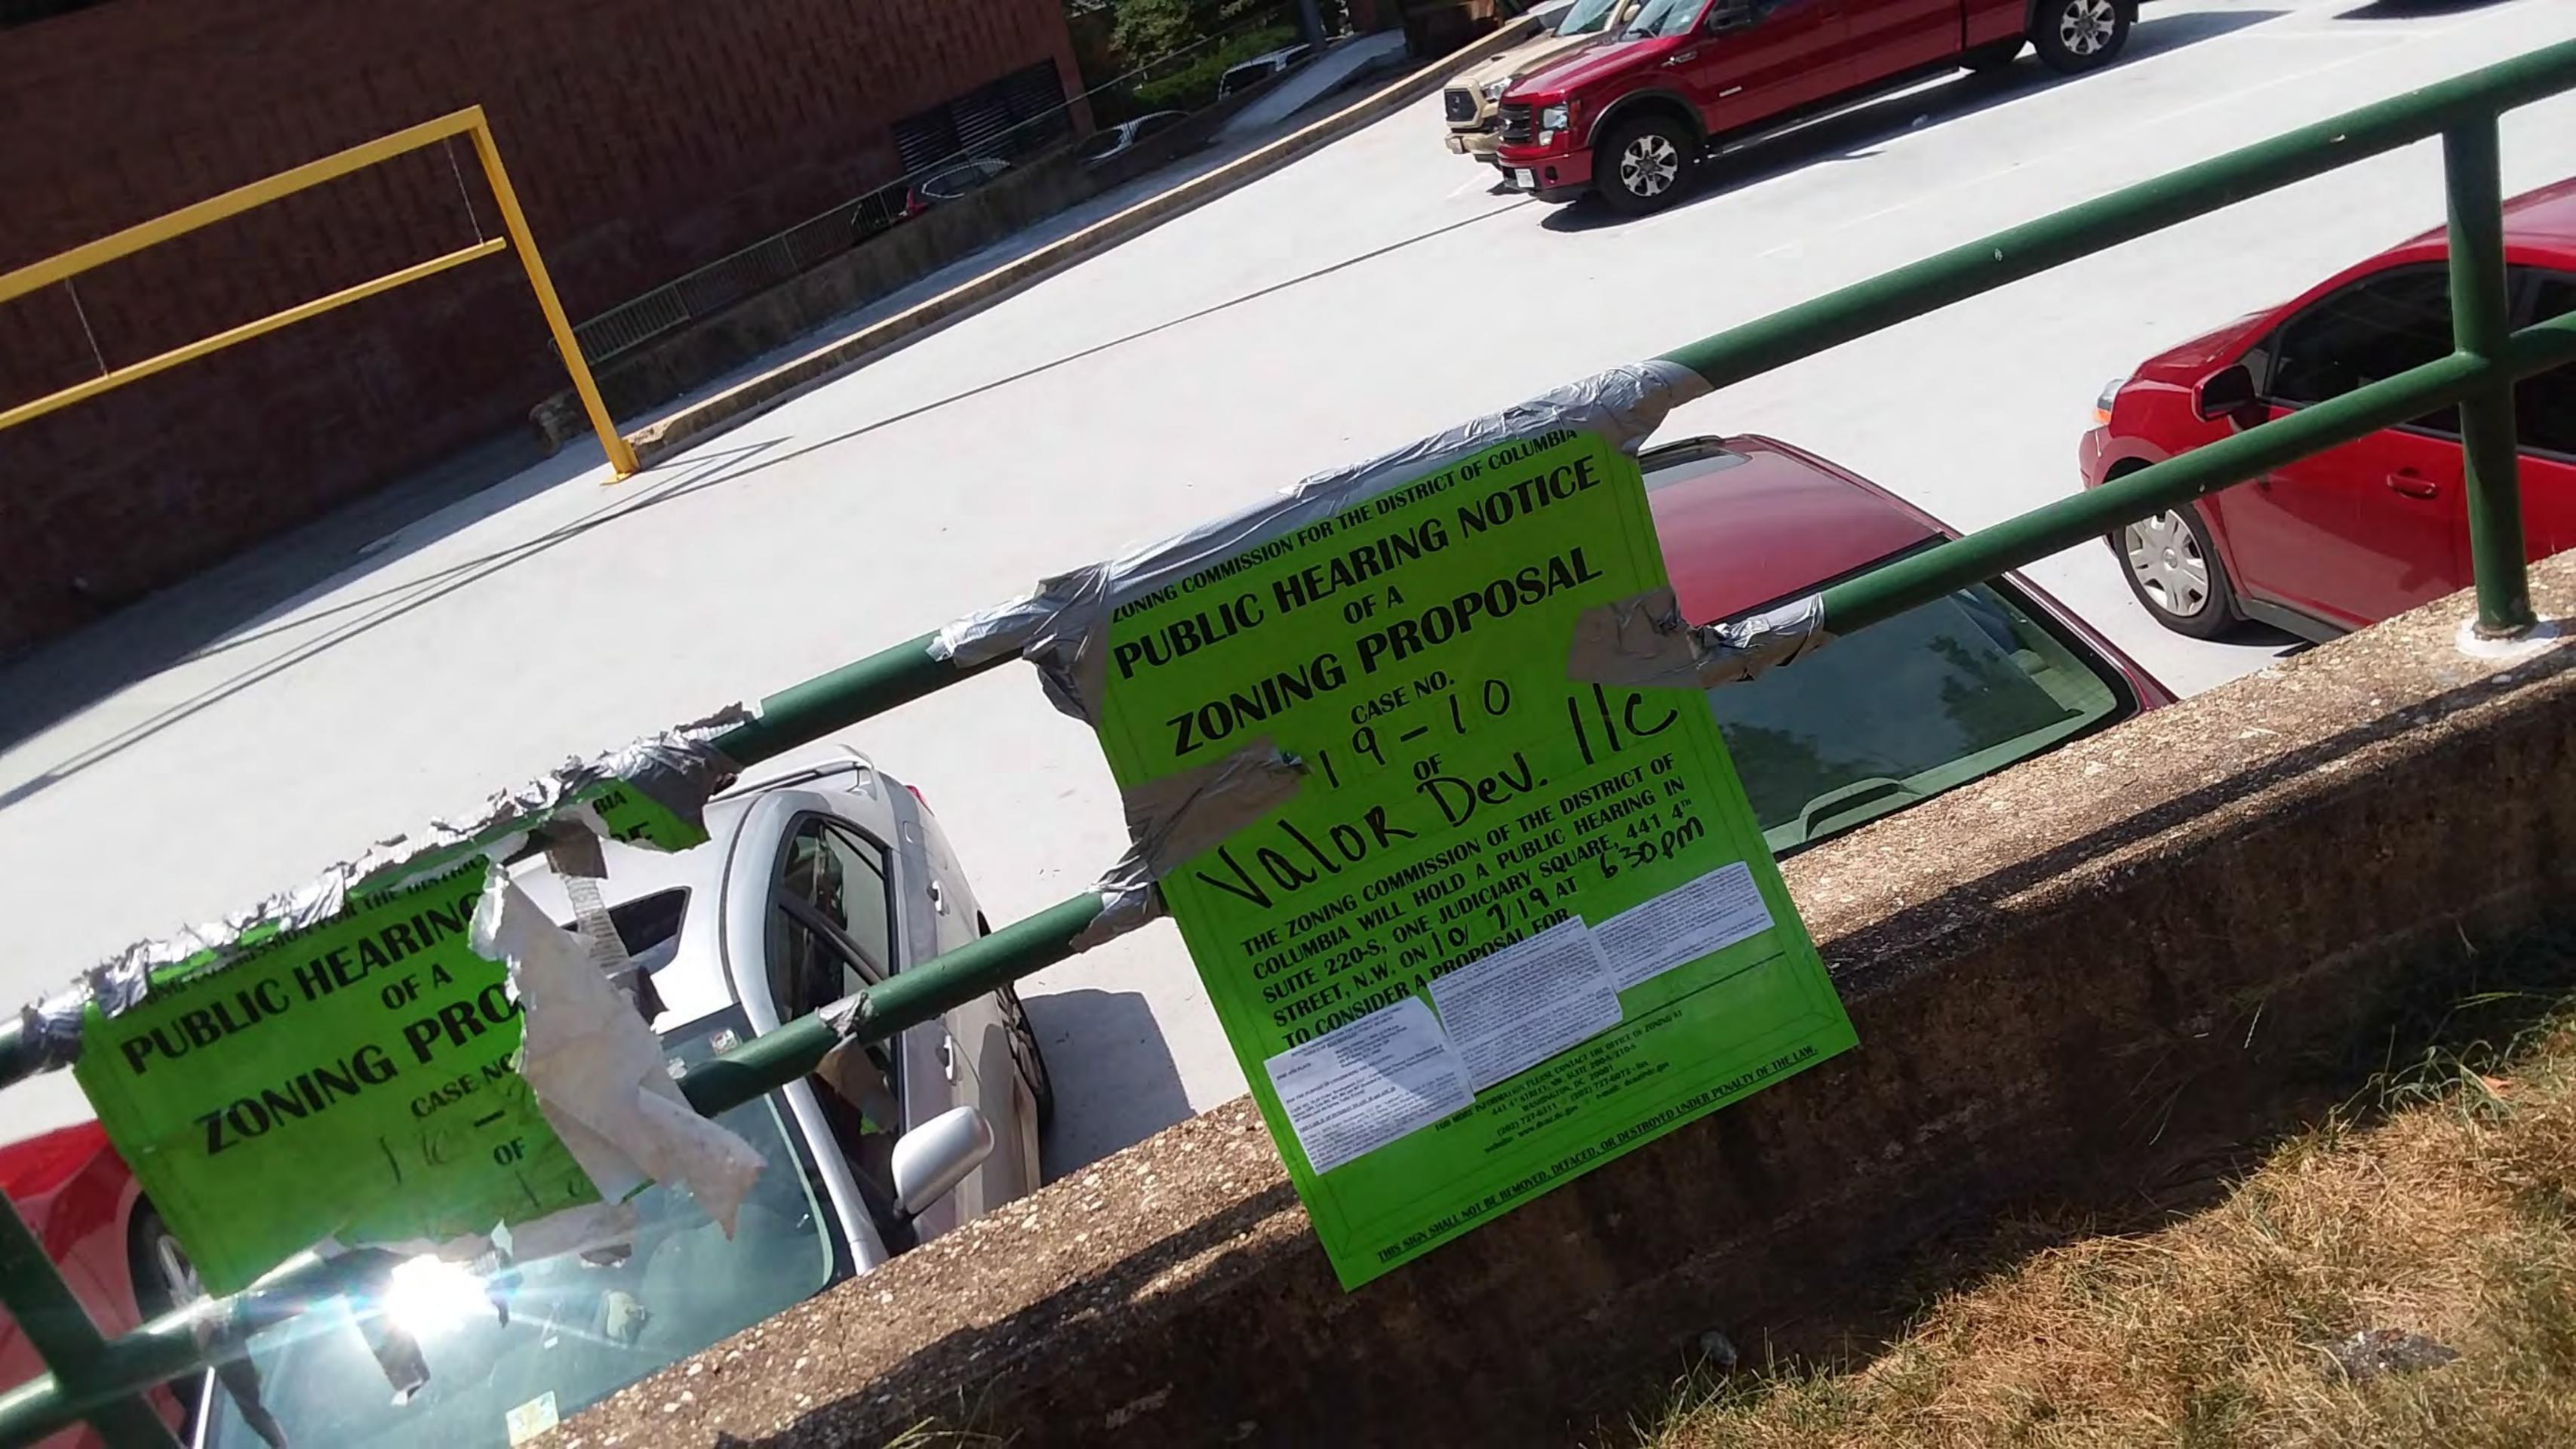

## **BEFORE THE BOARD OF ZONING ADJUSTMENT**

| AND ZONING COMMISSION OF THE DISTRICT OF COLUMBIA                                                                                                                                                                                                                                                                                                                            |  |  |
|------------------------------------------------------------------------------------------------------------------------------------------------------------------------------------------------------------------------------------------------------------------------------------------------------------------------------------------------------------------------------|--|--|
| FORM 145 – AFFIDAVIT OF POSTING                                                                                                                                                                                                                                                                                                                                              |  |  |
| Before completing this form, please review the instructions on the reverse side.  Print or type all information unless otherwise indicated.                                                                                                                                                                                                                                  |  |  |
| Holland + Chish Meda Hobal, being first duly sworn, do hereby depose and say that:                                                                                                                                                                                                                                                                                           |  |  |
| On Aug 19-2019 at 9, 45 I caused (number of notices)                                                                                                                                                                                                                                                                                                                         |  |  |
| Zoning Sign(s) furnished by the Office of Zoning to be posted on private property known as:                                                                                                                                                                                                                                                                                  |  |  |
| Massachusetts Au, (address ofpremises)                                                                                                                                                                                                                                                                                                                                       |  |  |
| In plain view of the public on the following street frontages:                                                                                                                                                                                                                                                                                                               |  |  |
| I caused to be taken, photograph(s), attached hereto, of the Zoning Sign(s) in place which fairly depict each                                                                                                                                                                                                                                                                |  |  |
| Zoning Sign as seen by the public. The photographs are numbered and correspond to the following street frontages:                                                                                                                                                                                                                                                            |  |  |
| Photograph No. Street Frontage                                                                                                                                                                                                                                                                                                                                               |  |  |
| 1+2+3 Massachusetts Aue NW                                                                                                                                                                                                                                                                                                                                                   |  |  |
| 4. YUMA Street NW                                                                                                                                                                                                                                                                                                                                                            |  |  |
| 5+6 48th Street NW                                                                                                                                                                                                                                                                                                                                                           |  |  |
|                                                                                                                                                                                                                                                                                                                                                                              |  |  |
|                                                                                                                                                                                                                                                                                                                                                                              |  |  |
| I/We certify that the above information is true and correct to the best of my/our knowledge, information and belief. Any person(s) using a fictitious name or address and/or knowingly making any false statement on this form is in violation of D.C.  Law and subject to a fine of not more than \$1,000 or 180 days imprisonment or both.  (D.C. Official Code § 22 2405) |  |  |
| Date: Signature: 8-19-19 Hallow Signature:                                                                                                                                                                                                                                                                                                                                   |  |  |
| Subscribed and sworn to before me this  (Signature)  (Signature)  (Signature)  (Signature)  (Signature)                                                                                                                                                                                                                                                                      |  |  |
| Notary Public, D.C.                                                                                                                                                                                                                                                                                                                                                          |  |  |
| My commission expires on: 40014, 2022                                                                                                                                                                                                                                                                                                                                        |  |  |