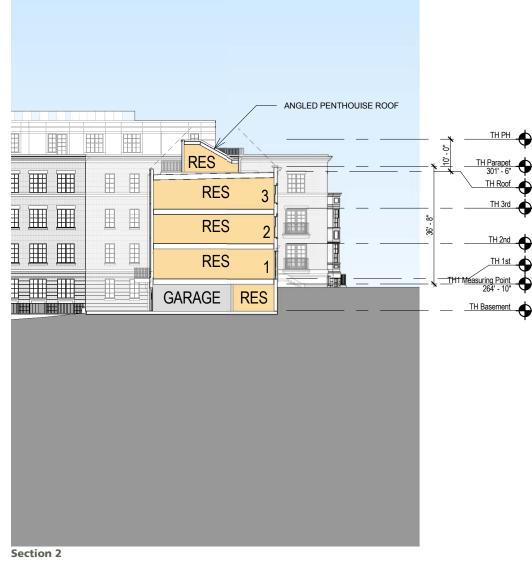

THE LADY BIRD

10 20

0

10/3/2019

A09

40

**Building Section** 

Detailed Views along 48th Street