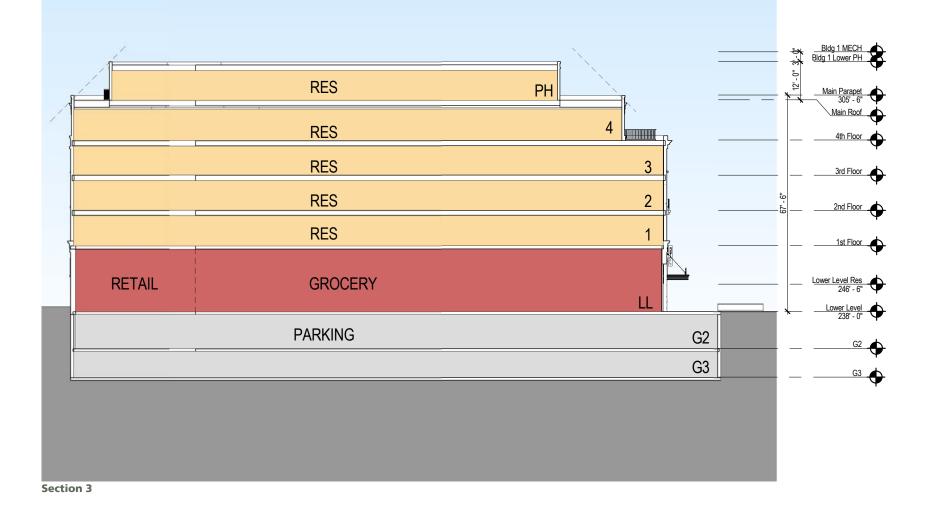

THE LADY BIRD

10 20

0

10/3/2019

A09

40

**Building Section** 

Detailed Views along 48th Street