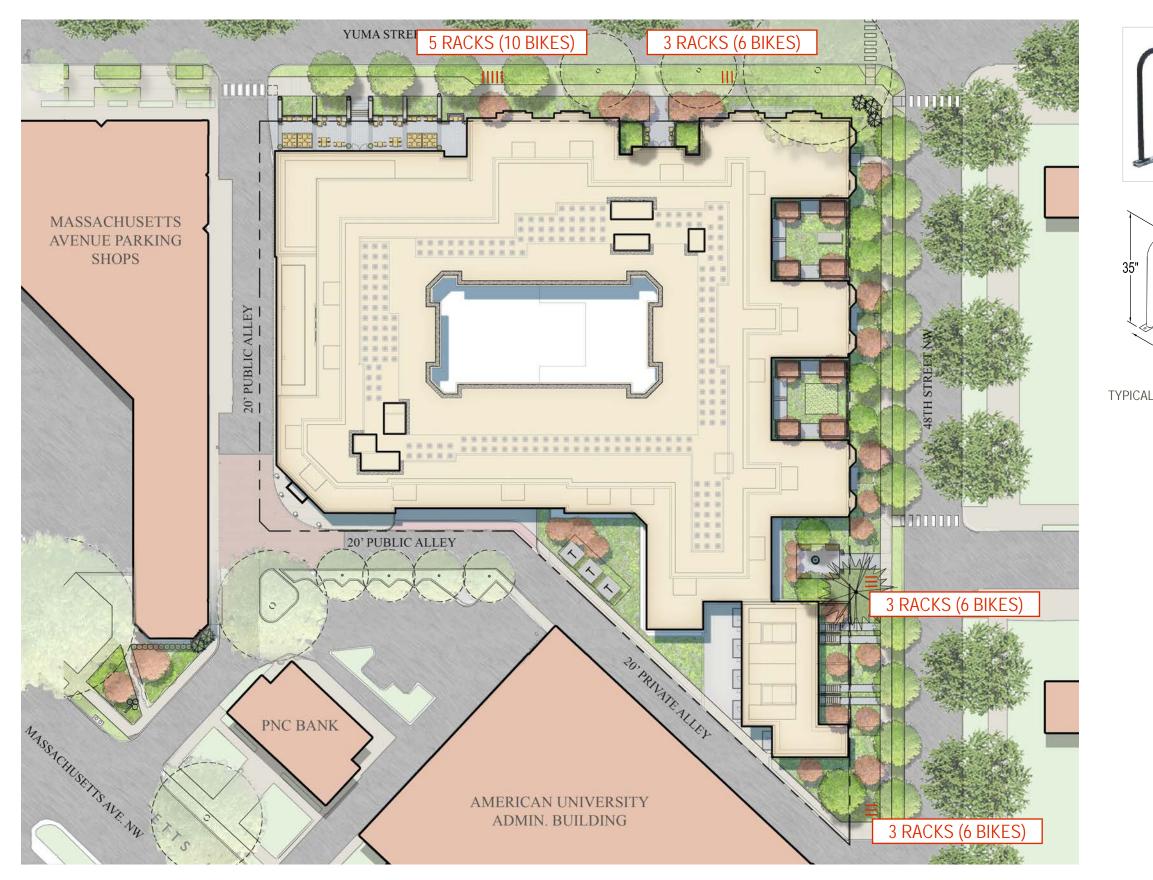

Note: 50% of bike parking will be on the first level (G1). 25% of bikes will have access to an electric outlet for eBike charging.

Note: 8 electric car charging stations provided, see plans for locations

#### BIKE RACK LOCATIONS

PARKERRODRIGUEZ, INC. Planning | Urban Design | Landscape Architecture

TYPICAL BIKE RACK PER DDOT REGULATIONS

THE LADY BIRD

Circulation and Loading Diagrams

VALOR DEVELOPMENT TORTI GALLAS URBAN