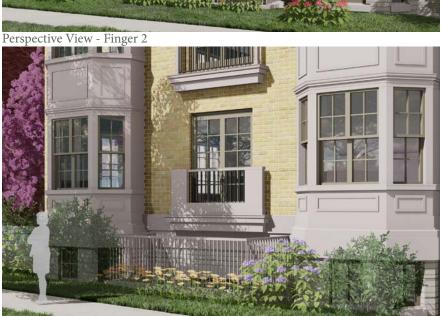

ELOPMENT TORTI GALLAS URBAN

G1 -92 SPACES

G2 -177 SPACES

G3 -101 SPACES

TOTAL - 370 SPACES

(+ 22 TANDEM SPACES) Note: Up to 50% of the required parking spaces may be compact spaces, a min. of 8 feet wide by 16' deep. All other parking spaces shall be a min. of 9' wide by 19' deep. All drive aisles shall be a min. of 20' wide. 8 car charging stations will be provided

Note: 50% of bike parking will be on the first level (G1). 25% of bikes will have access to an electric outlet for eBike charging.

Note: 8 electric car charging stations provided, see plans for locations

THE LADY BIRD

10 20

0

10/3/2019

A09

40







**Building Section** 







Detailed Views along 48th Street



VALOR DEVELOPMENT TORTI GALLAS URBAN

## THE LADY BIRD

Perspective View - Finger 3

10/03/2019 A15.1









#### BIKE RACK LOCATIONS



PARKERRODRIGUEZ, INC. Planning | Urban Design | Landscape Architecture







TYPICAL BIKE RACK PER DDOT REGULATIONS

THE LADY BIRD



Circulation and Loading Diagrams



VALOR DEVELOPMENT TORTI GALLAS URBAN



10 20

0

**40** 10/03/2019

**CL01** 



KEY









LOWER LEVEL PLAN SHOWING SCREENING FOR TRANSFORMERS

VIEW FROM ALLEY SHOWING SCREENING FOR TRANSFORMERS

CONSOLIDATED PUD APPLICATION ©2019 Torti Gallas Urban | 650 F Street, NW Suite 690 | Washington, DC | 202.232.3132

Transformer Screening



VALOR DEVELOPMENT Torti gallas urban

# THE LADY BIRD

10/03/2019 CL08