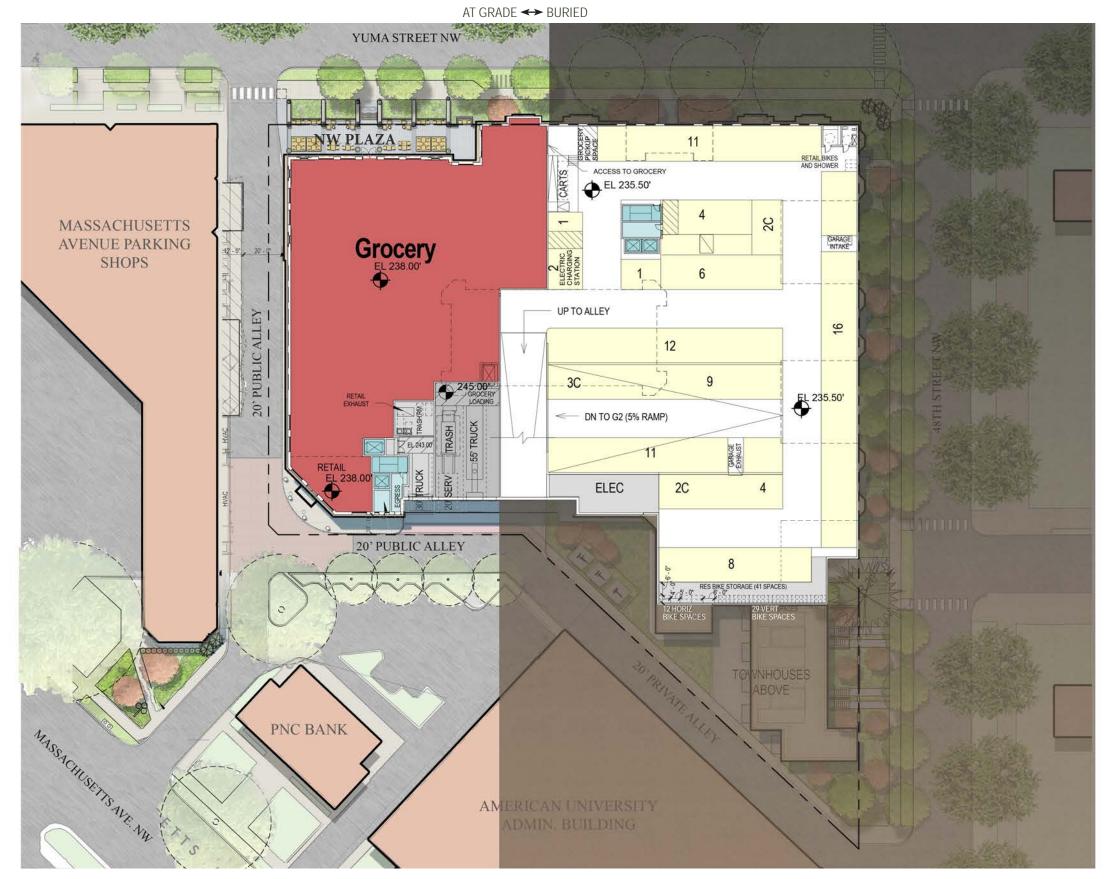

### THE LADY BIRD

Garage Level Plan (G2)

Note: The interior layouts shown on the building plans are schematic. Changes to the layouts, not affecting the exterior envelope or the square footage distribution, may occur. For additional dimensions see sheet A08