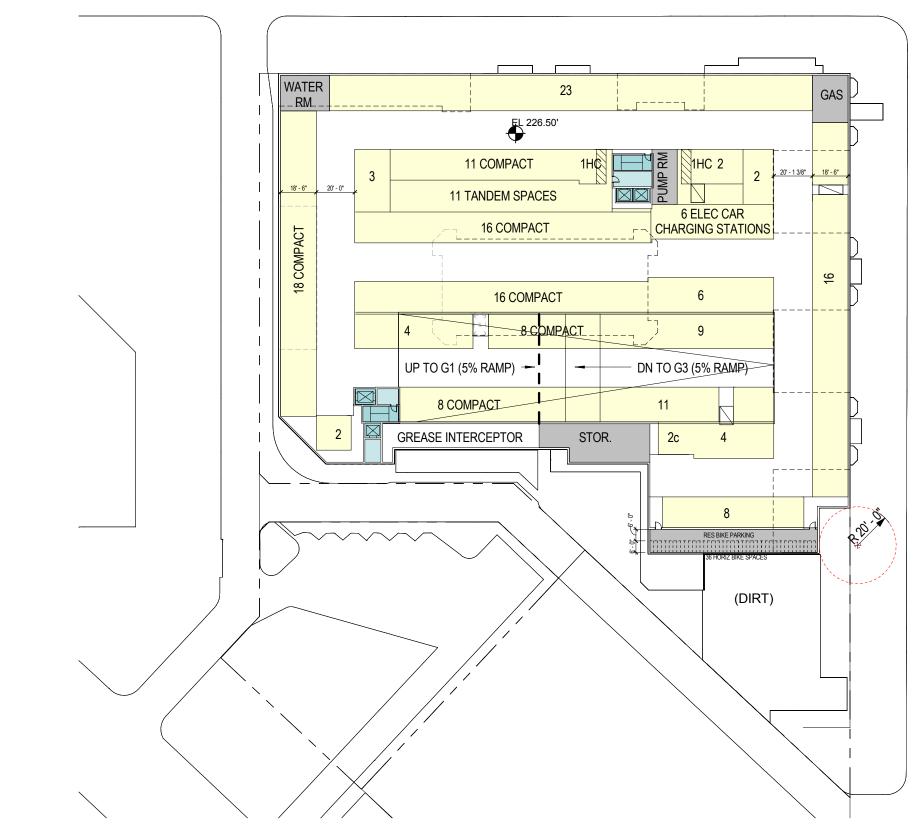

Lower Level Floor Plan / Garage Level Plan (G1)

Note: The interior layouts shown on the building plans are schematic. Changes to the layouts, not affecting the exterior envelope or the square footage distribution, may occur. For additional dimensions see sheet A08

VALOR DEVELOPMENT TORTI GALLAS URBAN

G1 -92 SPACES

G2 -177 SPACES

G3 -101 SPACES

TOTAL - 370 SPACES

(+ 22 TANDEM SPACES) Note: Up to 50% of the required parking spaces may be compact spaces, a min. of 8 feet wide by 16' deep. All other parking spaces shall be a min. of 9' wide by 19' deep. All drive aisles shall be a min. of 20' wide. 8 car charging stations will be provided

Note: 50% of bike parking will be on the first level (G1). 25% of bikes will have access to an electric outlet for eBike charging.

Note: 8 electric car charging stations provided, see plans for locations