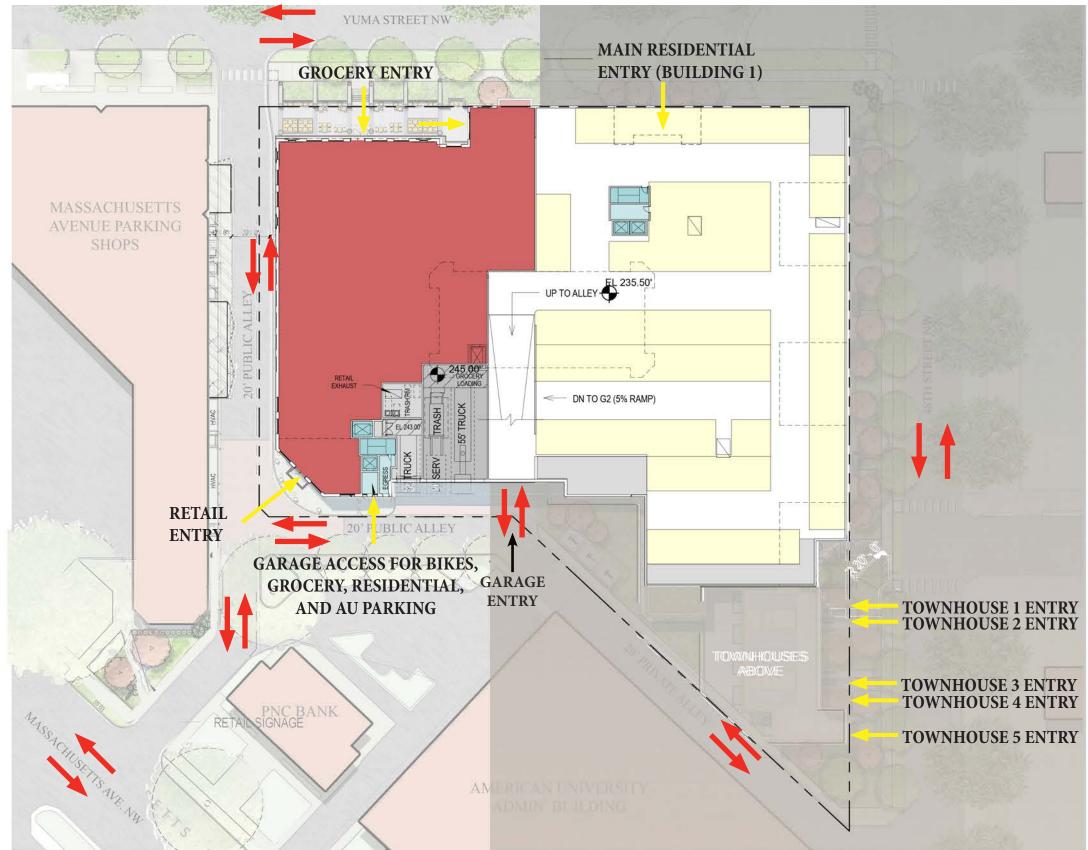

#### BIKE RACK LOCATIONS

PARKERRODRIGUEZ, INC. Planning | Urban Design | Landscape Architecture

TYPICAL BIKE RACK PER DDOT REGULATIONS

THE LADY BIRD

Circulation and Loading Diagrams

VALOR DEVELOPMENT TORTI GALLAS URBAN