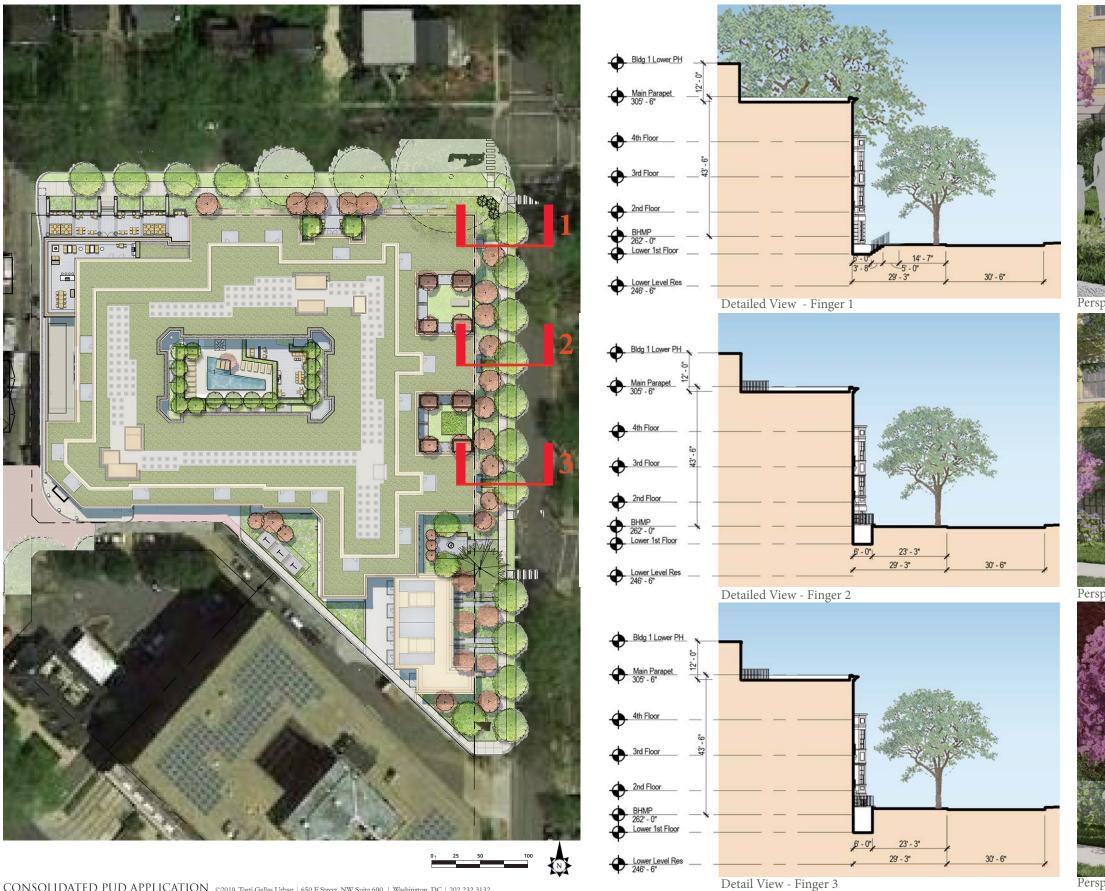

ayouts, not affecting the exterior envelope or the square footage distribution, may occur. For additional dimensions see sheet A08

VALOR DEVELOPMENT TORTI GALLAS URBAN

G1 -92 SPACES

G2 -177 SPACES

G3 -101 SPACES

TOTAL - 370 SPACES

(+ 22 TANDEM SPACES) Note: Up to 50% of the required parking spaces may be compact spaces, a min. of 8 feet wide by 16' deep. All other parking spaces shall be a min. of 9' wide by 19' deep. All drive aisles shall be a min. of 20' wide. 8 car charging stations will be provided

Note: 50% of bike parking will be on the first level (G1). 25% of bikes will have access to an electric outlet for eBike charging.

Note: 8 electric car charging stations provided, see plans for locations

THE LADY BIRD

10 20

0

10/3/2019

A09

40







**Building Section** 







Detailed Views along 48th Street



VALOR DEVELOPMENT TORTI GALLAS URBAN

## THE LADY BIRD

Perspective View - Finger 3

10/03/2019 A15.1









#### BIKE RACK LOCATIONS



PARKERRODRIGUEZ, INC. Planning | Urban Design | Landscape Architecture







TYPICAL BIKE RACK PER DDOT REGULATIONS

THE LADY BIRD



Circulation and Loading Diagrams



VALOR DEVELOPMENT TORTI GALLAS URBAN



10 20

0

**40** 10/03/2019

**CL01** 



KEY









LOWER LEVEL PLAN SHOWING SCREENING FOR TRANSFORMERS

VIEW FROM ALLEY SHOWING SCREENING FOR TRANSFORMERS

CONSOLIDATED PUD APPLICATION ©2019 Torti Gallas Urban | 650 F Street, NW Suite 690 | Washington, DC | 202.232.3132

Transformer Screening



VALOR DEVELOPMENT Torti gallas urban

# THE LADY BIRD

10/03/2019 CL08