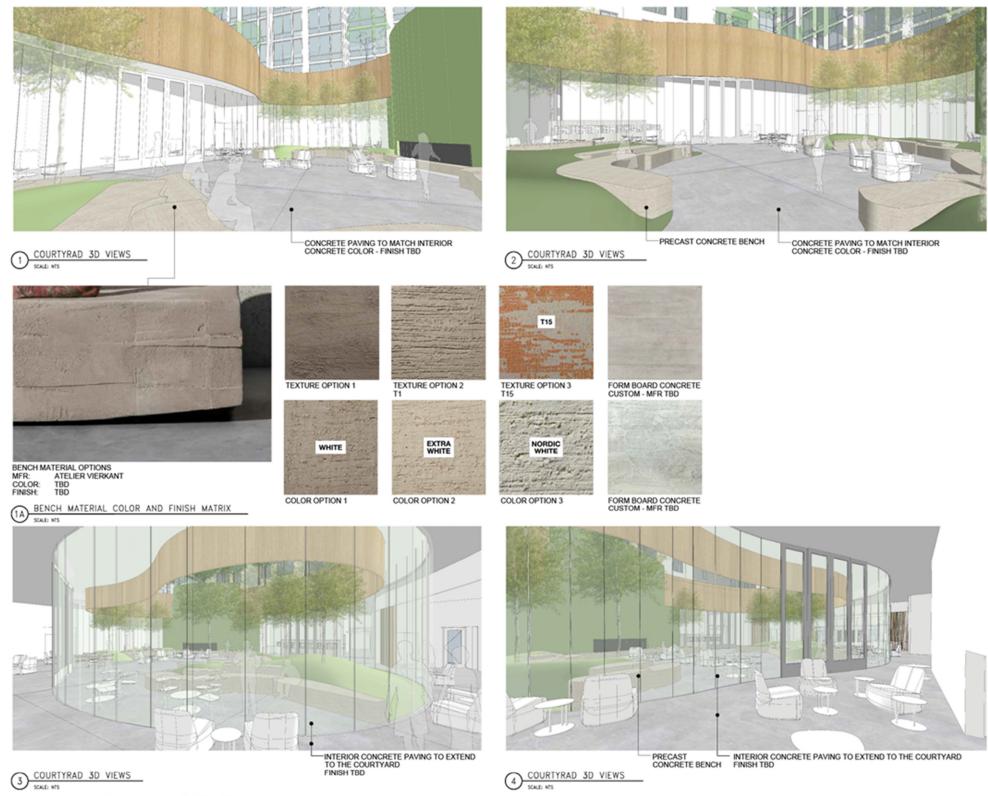

PRECAST CONCRETE BENCH

Brookfield Properties Perkins Eastman DC

**Landscape - Ground Floor Courtyard 3D Views**Parcel I at The Yards West - Design Review Application

**Brookfield Properties** 

Perkins Eastman DC MPFP