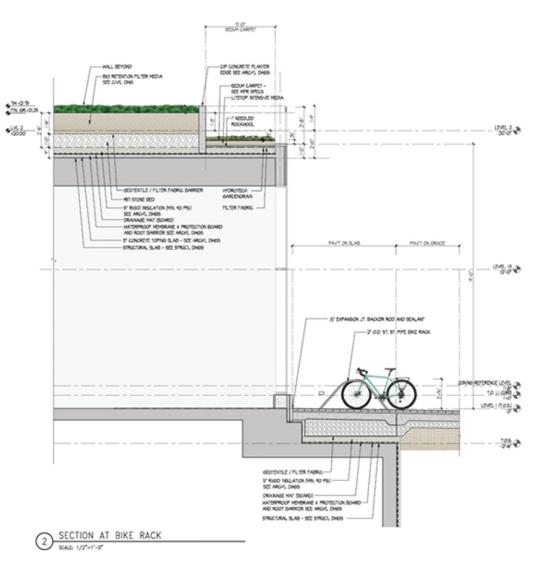

# **Parcel** i Landscape



Landscape - GAR Site Plan

Parcel I at The Yards West - Design Review Application

**Brookfield Properties** 

Perkins Eastman DC





Parcel I at The Yards West - Design Review Application

April 11th, 2019

**Brookfield** 

**Properties** 

Perkins Eastman DC

SCALE: 1/32"=1"-0"





Landscape - Ground Floor Entry Enlarged Plan
Parcel I at The Yards West - Design Review Application

April 11th, 2019



**Brookfield** Perkins Eastman DC **Properties** 









PRECAST CONCRETE BENCH

Brookfield Properties Perkins Eastman DC





**Landscape - Ground Floor Courtyard 3D Views**Parcel I at The Yards West - Design Review Application

**Brookfield Properties** 

Perkins Eastman DC MPFP





## **Landscape - Canal St SE Loft Entry Elevation**

Parcel I at The Yards West - Design Review Application

Brookfield Properties

Perkins Eastman DC





### **Landscape - Canal St SE Loft Entry Sections**

Parcel I at The Yards West - Design Review Application

**Brookfield** 

Properties Perkins Eastman DC MPFP