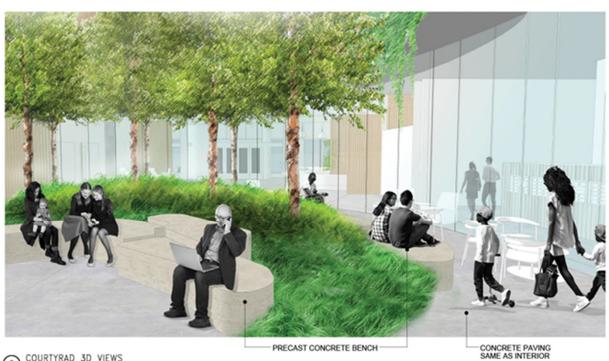

PRECAST CONCRETE BENCH

Brookfield Properties Perkins Eastman DC

**Landscape - Ground Floor Courtyard 3D Views**Parcel I at The Yards West - Design Review Application

**Brookfield Properties** 

Perkins Eastman DC MPFP