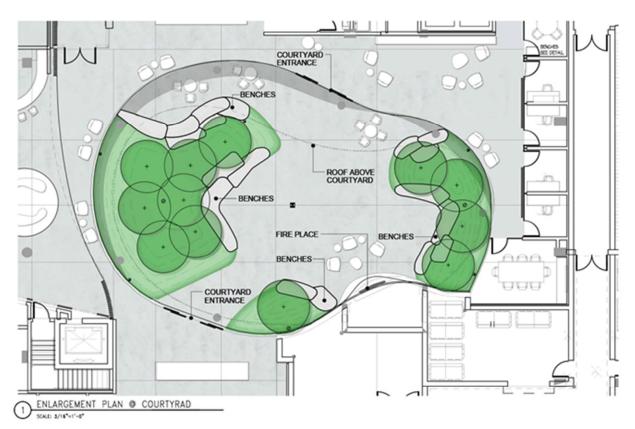

April 11th, 2019

**Brookfield** 

**Properties** 

Perkins Eastman DC

SCALE: 1/32"=1"-0"

Landscape - Ground Floor Entry Enlarged Plan
Parcel I at The Yards West - Design Review Application

April 11th, 2019

**Brookfield** Perkins Eastman DC **Properties** 