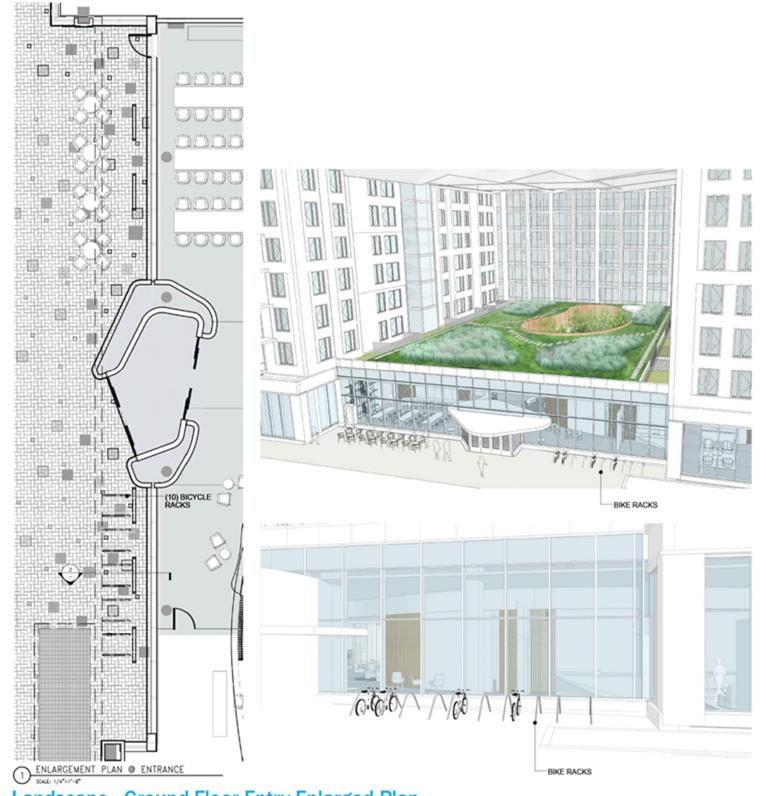

April 11th, 2019

**Brookfield** 

**Properties** 

Perkins Eastman DC

SCALE: 1/32"=1"-0"

Landscape - Ground Floor Entry Enlarged Plan
Parcel I at The Yards West - Design Review Application

April 11th, 2019

**Brookfield** Perkins Eastman DC **Properties** 