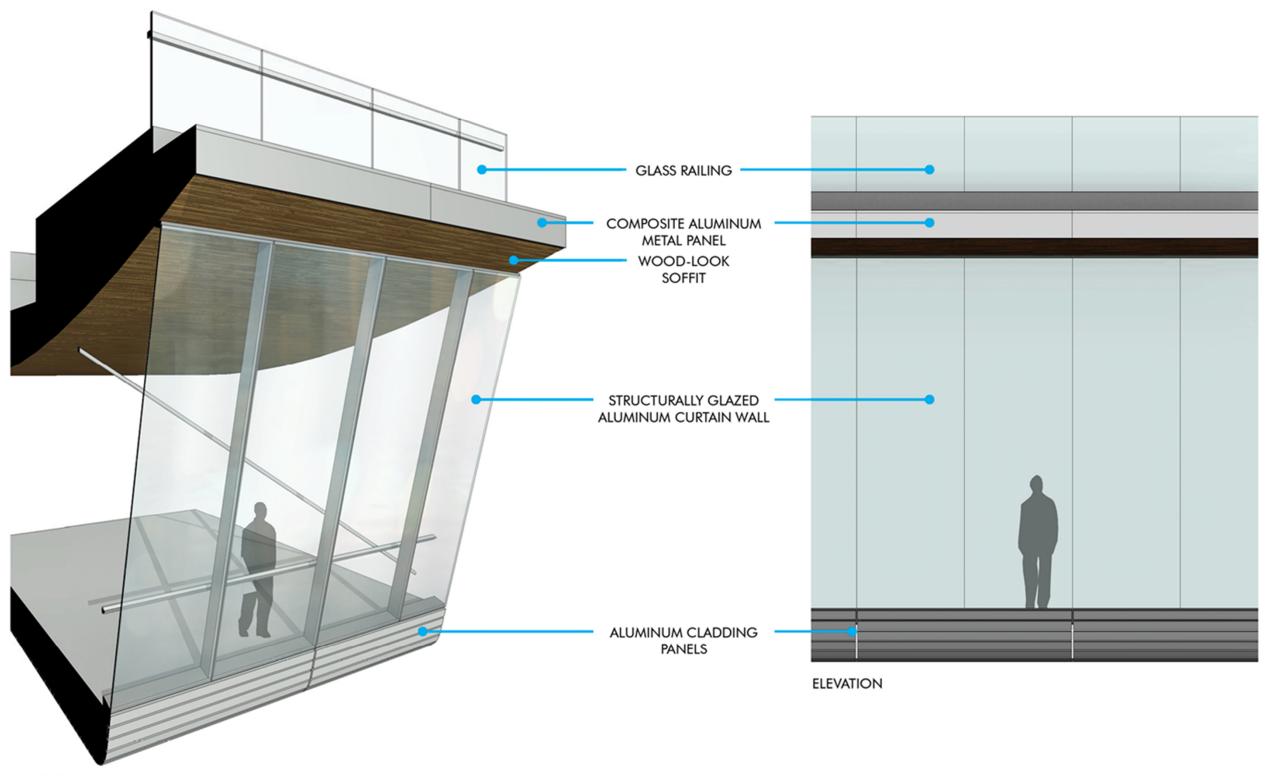

## **Brick Facade**

Parcel I at The Yards West - Design Review Application

SECTION

**Bridge Facade** 

Parcel I at The Yards West - Design Review Application