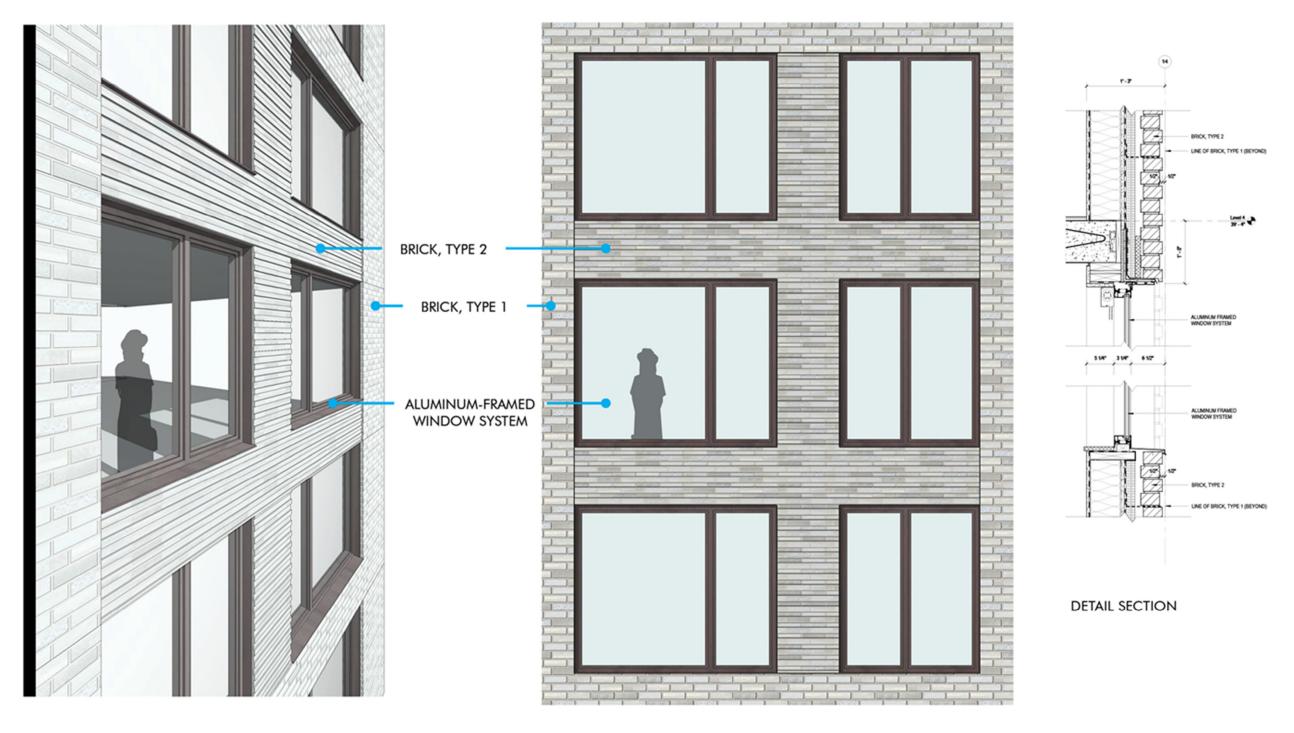

## **Brick Facade**

Parcel I at The Yards West - Design Review Application

SECTION

**Bridge Facade** 

Parcel I at The Yards West - Design Review Application