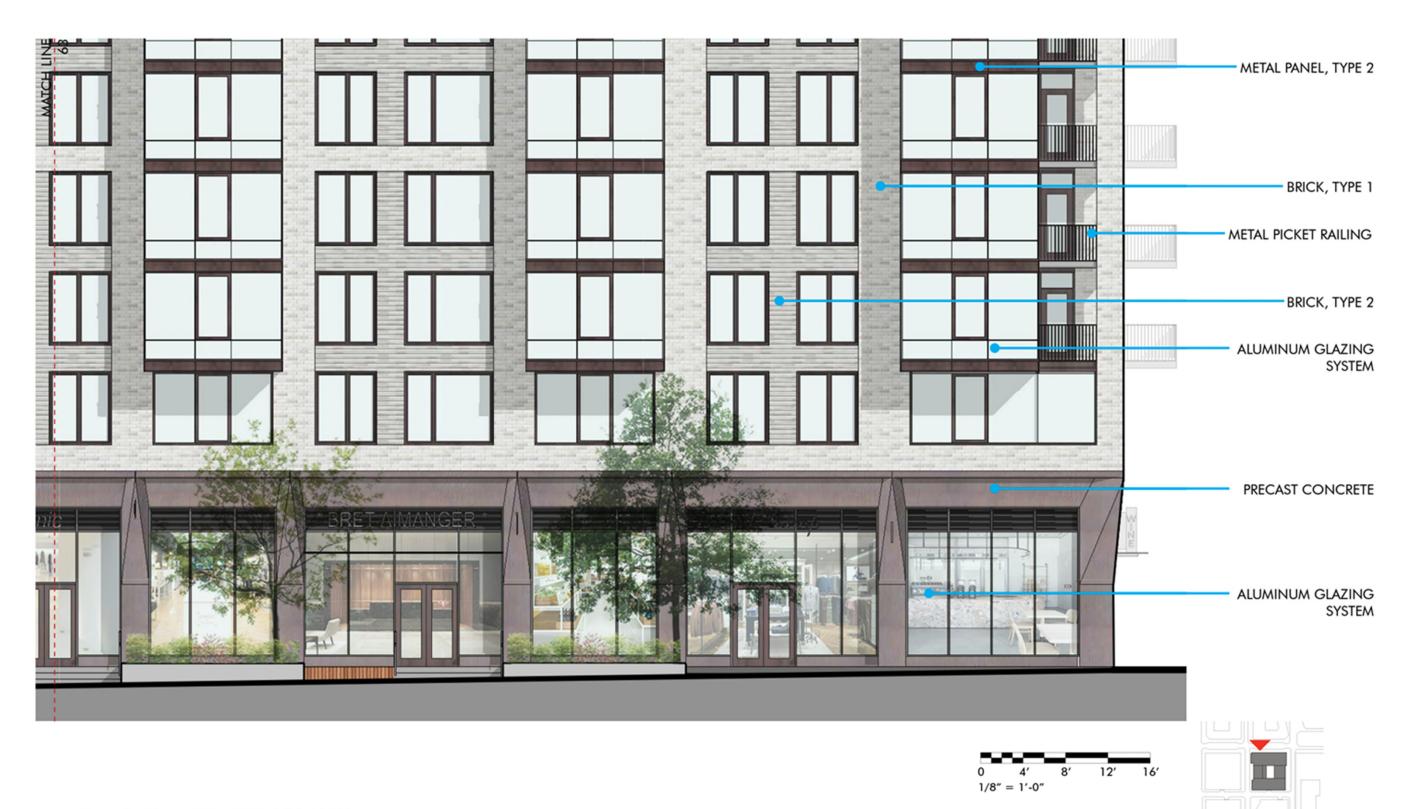

## Facade Detail D - N STREET SE

Parcel I at The Yards West - Design Review Application

**Brookfield**Properties

Perkins Eastman **DC** 

SECTION **ELEVATION** 