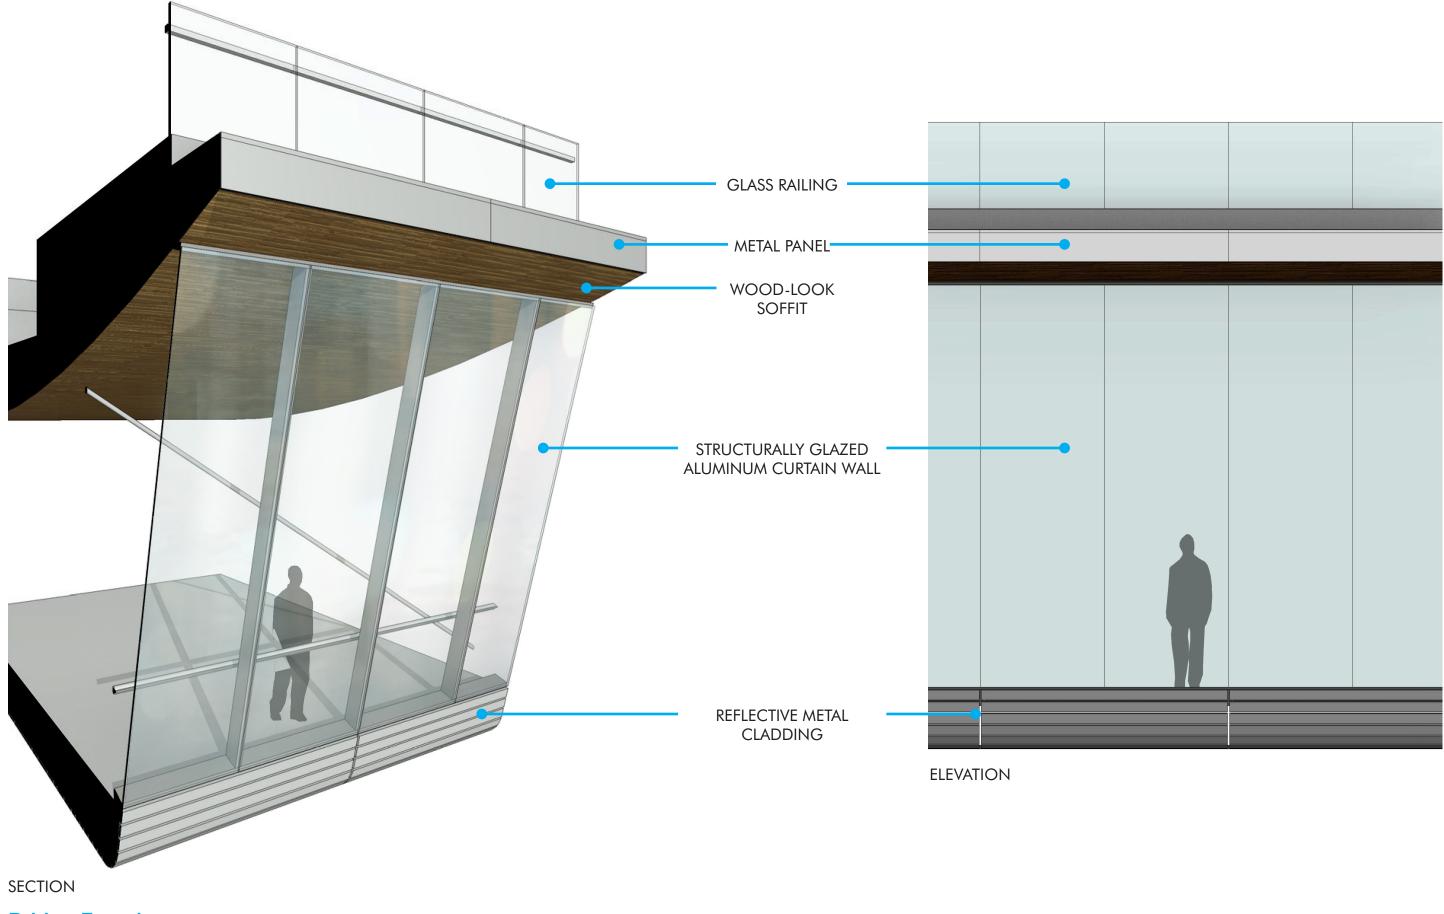

BRICK, TYPE 2 NORMAN SIZE TEXTURED COURSING, SEE DETAILS

PRECAST CONCRETE

Bridge Facade Parcel I at The Yards West - Design Review Application

**Brookfield** 

Properties