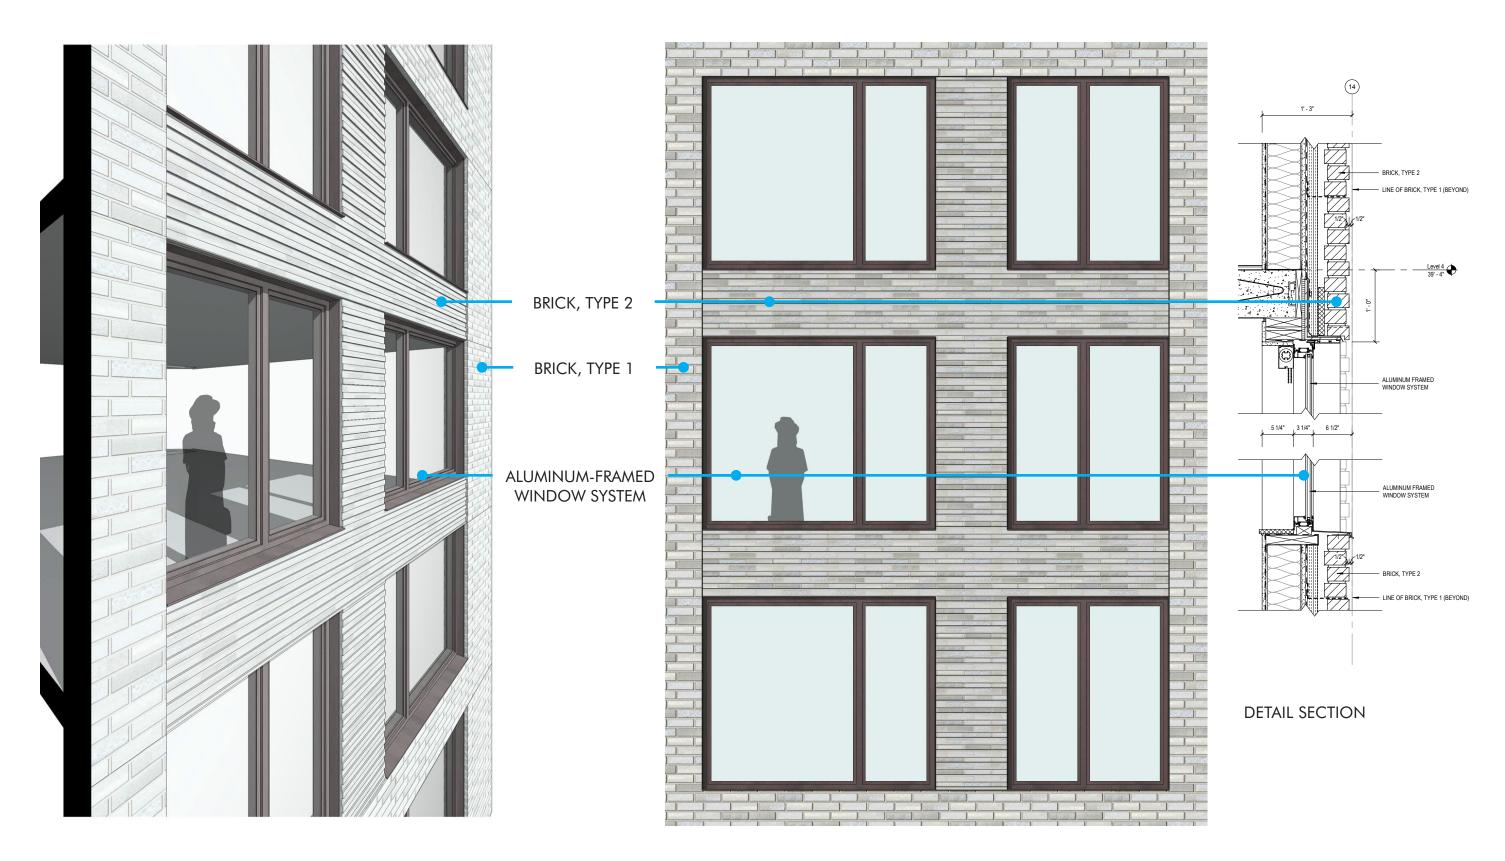

## **Brick Facade**

Parcel I at The Yards West - Design Review Application

April 11th, 2019

Brookfield Properties Perkins

ELEVATION