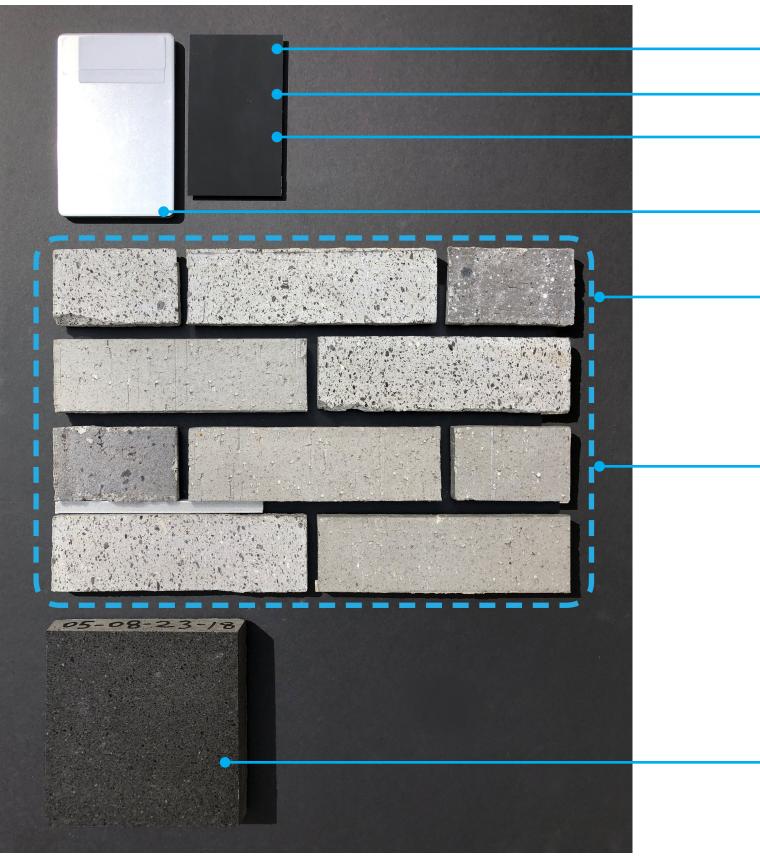

## Material Sample Board Parcel I at The Yards West - Design Review Application

April 11th, 2019

| METAL PICKET RAILING                       |
|--------------------------------------------|
| METAL PANEL, TYPE 2                        |
| ALUMINUM GLAZING<br>SYSTEM                 |
| REFLECTIVE METAL<br>AT UNDERSIDE OF BRIDGE |
| BRICK, TYPE 1<br>UTILITY SIZE              |
|                                            |

BRICK, TYPE 2 NORMAN SIZE TEXTURED COURSING, SEE DETAILS

PRECAST CONCRETE

Bridge Facade Parcel I at The Yards West - Design Review Application

**Brookfield** 

Properties