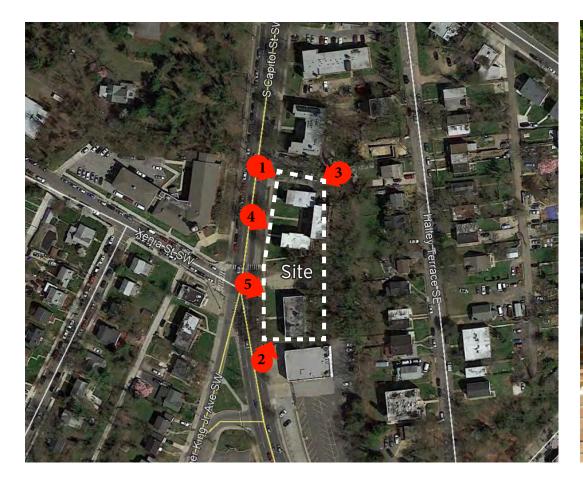

## 3836 - 3848 SOUTH CAPITOL STREET, SE

TORTI GALLAS URBAN

TORTI GALLAS URBAN

TORTI GALLAS URBAN

©2018 Torti Gallas Urban | 1326 H Street, NE Second Floor | Washington, DC 20002 | 202.232.3132

TORTI GALLAS URBAN