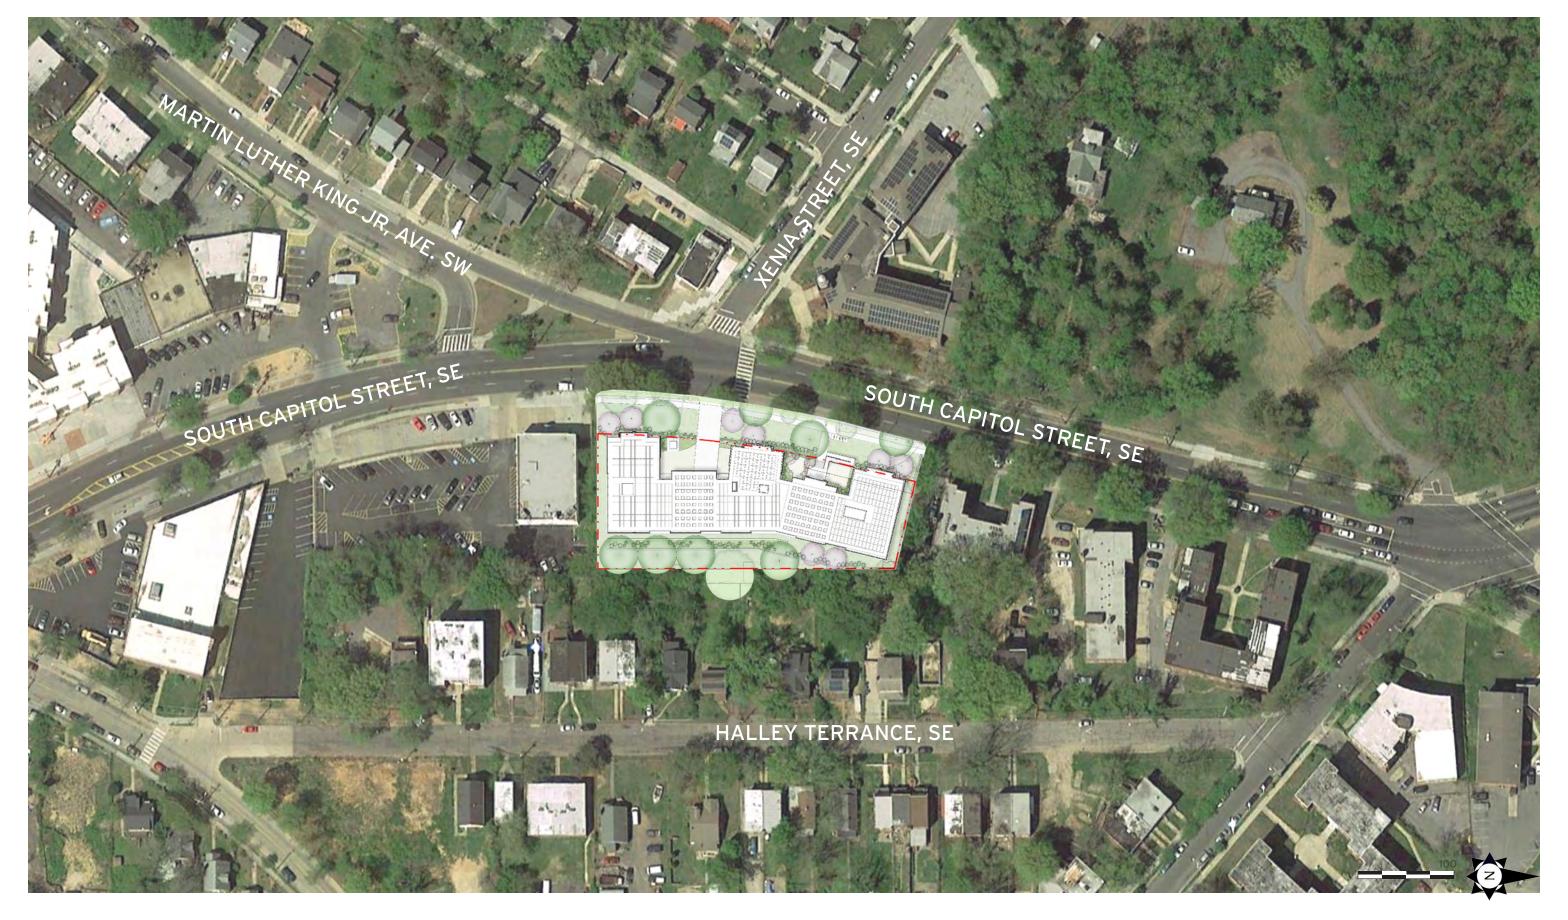

## 3836 - 3848 SOUTH CAPITOL STREET, SE

TORTI GALLAS URBAN

TORTI GALLAS URBAN

TORTI GALLAS URBAN

©2018 Torti Gallas Urban | 1326 H Street, NE Second Floor | Washington, DC 20002 | 202.232.3132

TORTI GALLAS URBAN