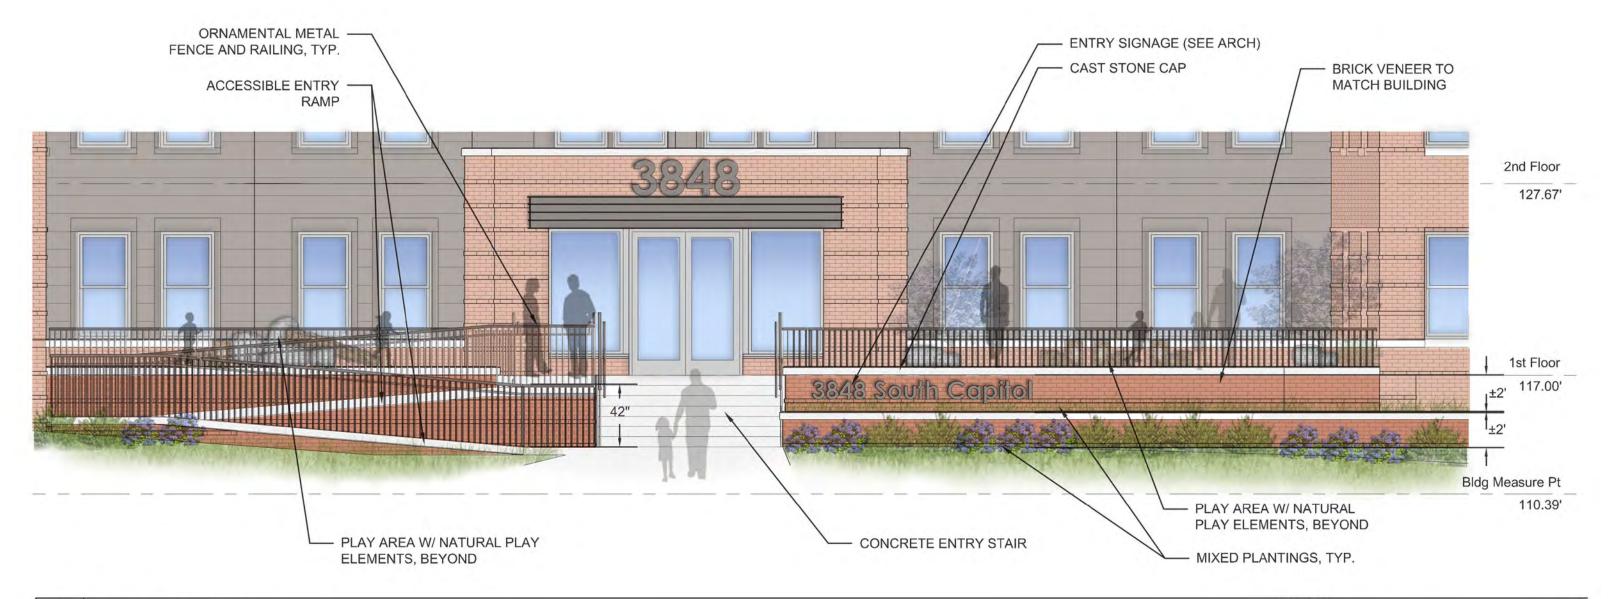

## 3836 - 3848 SOUTH CAPITOL STREET, SE









TORTI GALLAS URBAN





























TORTI GALLAS URBAN



TORTI GALLAS URBAN



©2018 Torti Gallas Urban | 1326 H Street, NE Second Floor | Washington, DC 20002 | 202.232.3132

TORTI GALLAS URBAN

First Floor Plan



1 SECTION THRU PLAY AREA



SECTION THRU GARAGE ENTRY

©2018 Torti Gallas Urban | 1326 H Street, NE Second Floor | Washington, DC 20002 | 202.232.3132



Landscape Sections

1" = 100'



## LEGEND:



**EXISTING TREE** 



MED-LARGE CANOPY TREE



ORNAMENTAL TREE



SCORED CONCRETE PAVING



PERMEABLE PLAY SURFACE



LANDSCAPED AREA





## PRECEDENT IMAGES













February 15th, 2019

©2018 Torti Gallas Urban | 1326 H Street, NE Second Floor | Washington, DC 20002 | 202.232.3132





## PRECEDENT IMAGES









February 15th, 2019





November 20th, 2018

©2018 Torti Gallas Urban | 1326 H Street, NE Second Floor | Washington, DC 20002 | 202.232.3132

TORTI GALLAS URBAN Roof Plan

























A - West Elevation





February 15th, 2019





A - East Elevation





















3836 - 3848 SOUTH CAPITOL STREET, SE