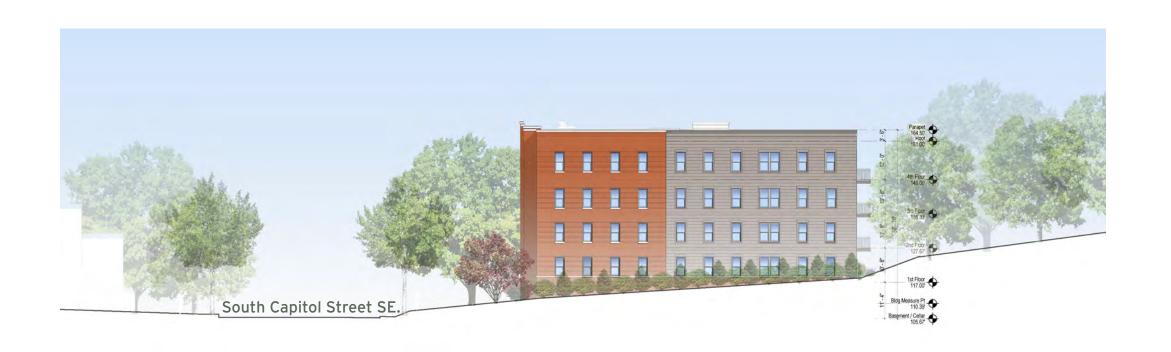

r Plan



1 SECTION THRU PLAY AREA



SECTION THRU GARAGE ENTRY

©2018 Torti Gallas Urban | 1326 H Street, NE Second Floor | Washington, DC 20002 | 202.232.3132



Landscape Sections

1" = 100'



## LEGEND:



**EXISTING TREE** 



MED-LARGE CANOPY TREE



ORNAMENTAL TREE



SCORED CONCRETE PAVING



PERMEABLE PLAY SURFACE



LANDSCAPED AREA





## PRECEDENT IMAGES













February 15th, 2019

©2018 Torti Gallas Urban | 1326 H Street, NE Second Floor | Washington, DC 20002 | 202.232.3132





## PRECEDENT IMAGES









February 15th, 2019





November 20th, 2018

©2018 Torti Gallas Urban | 1326 H Street, NE Second Floor | Washington, DC 20002 | 202.232.3132

TORTI GALLAS URBAN Roof Plan

























A - West Elevation





February 15th, 2019





A - East Elevation





















3836 - 3848 SOUTH CAPITOL STREET, SE