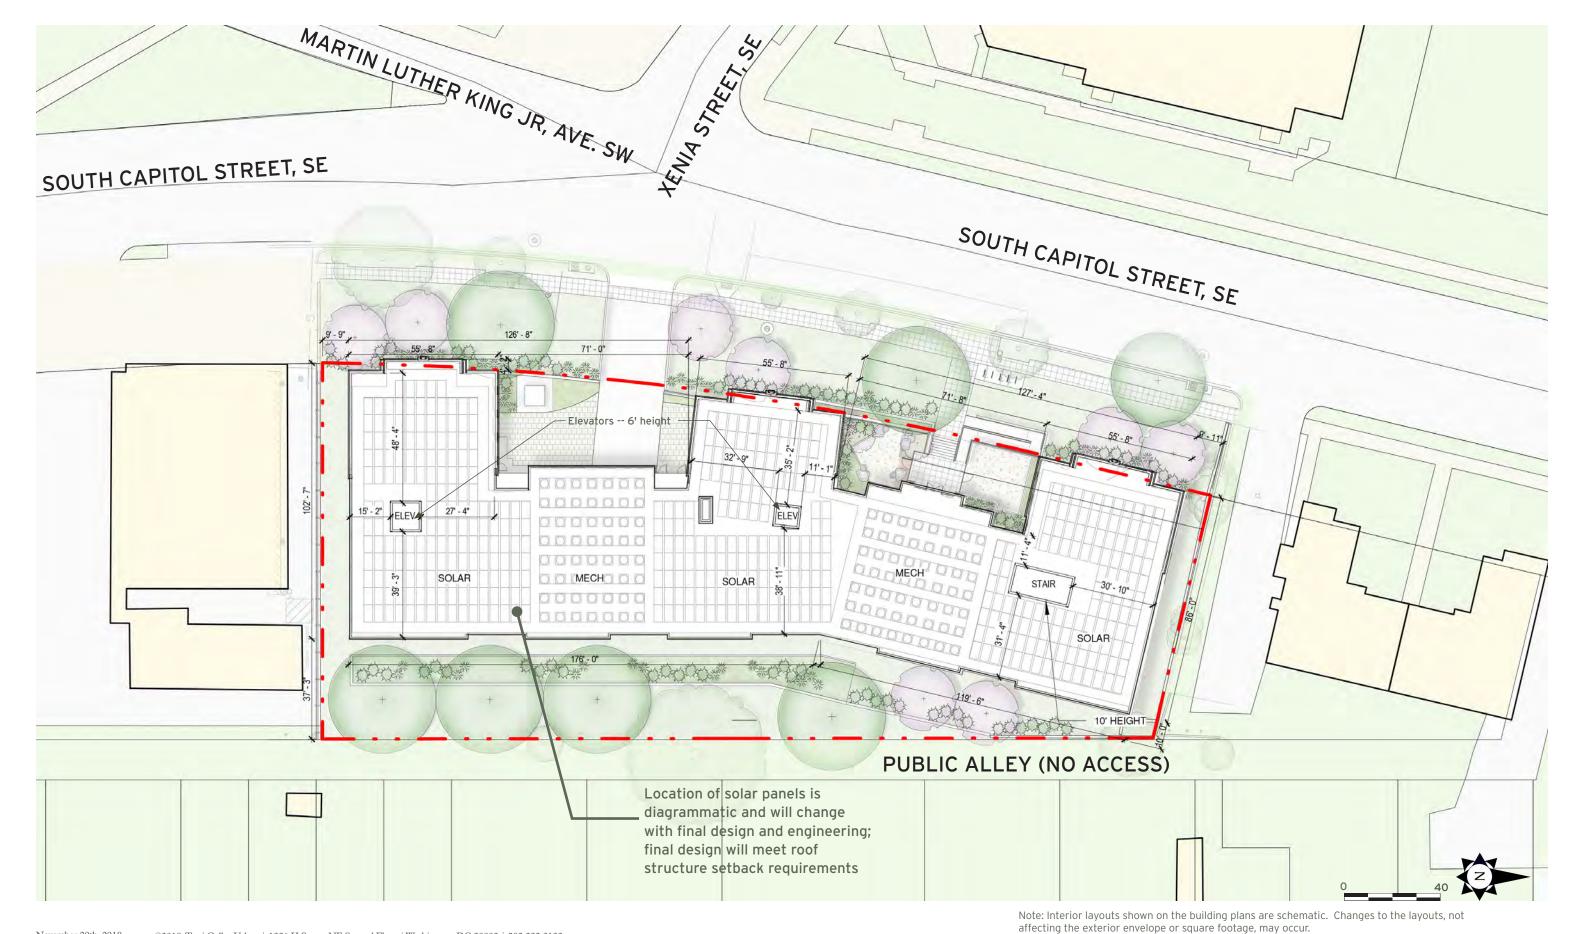

## PRECEDENT IMAGES

February 15th, 2019

November 20th, 2018

©2018 Torti Gallas Urban | 1326 H Street, NE Second Floor | Washington, DC 20002 | 202.232.3132

TORTI GALLAS URBAN Roof Plan

A - West Elevation

February 15th, 2019