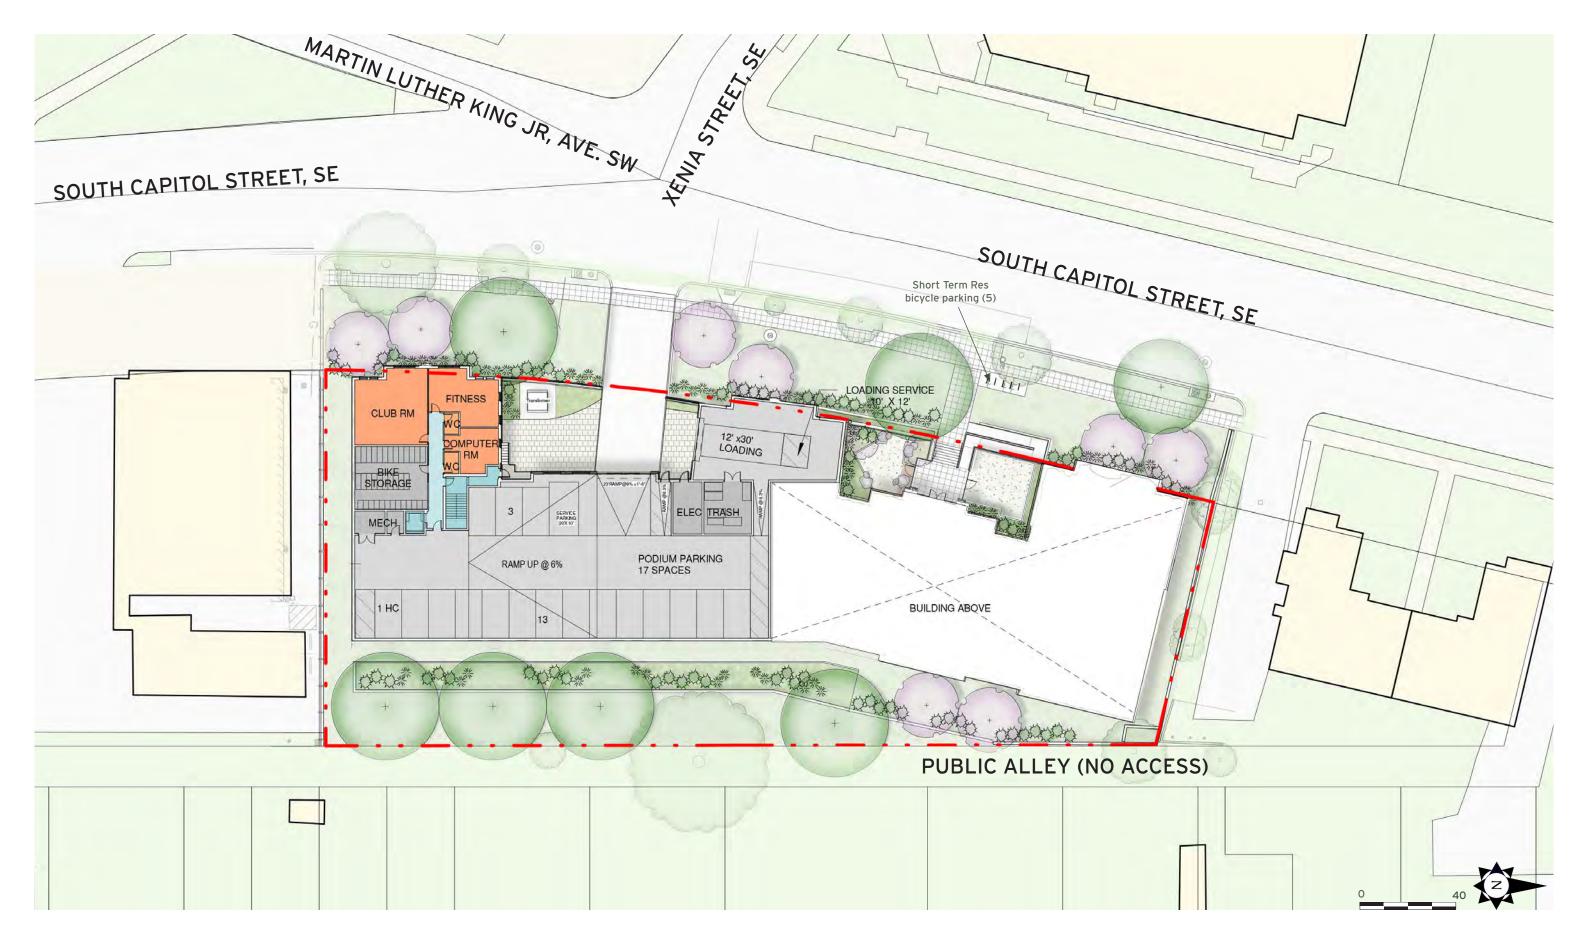

First Floor Plan

1 SECTION THRU PLAY AREA

SECTION THRU GARAGE ENTRY

©2018 Torti Gallas Urban | 1326 H Street, NE Second Floor | Washington, DC 20002 | 202.232.3132

Landscape Sections

1" = 100'

## LEGEND:

**EXISTING TREE** 

MED-LARGE CANOPY TREE

ORNAMENTAL TREE

SCORED CONCRETE PAVING

PERMEABLE PLAY SURFACE

LANDSCAPED AREA