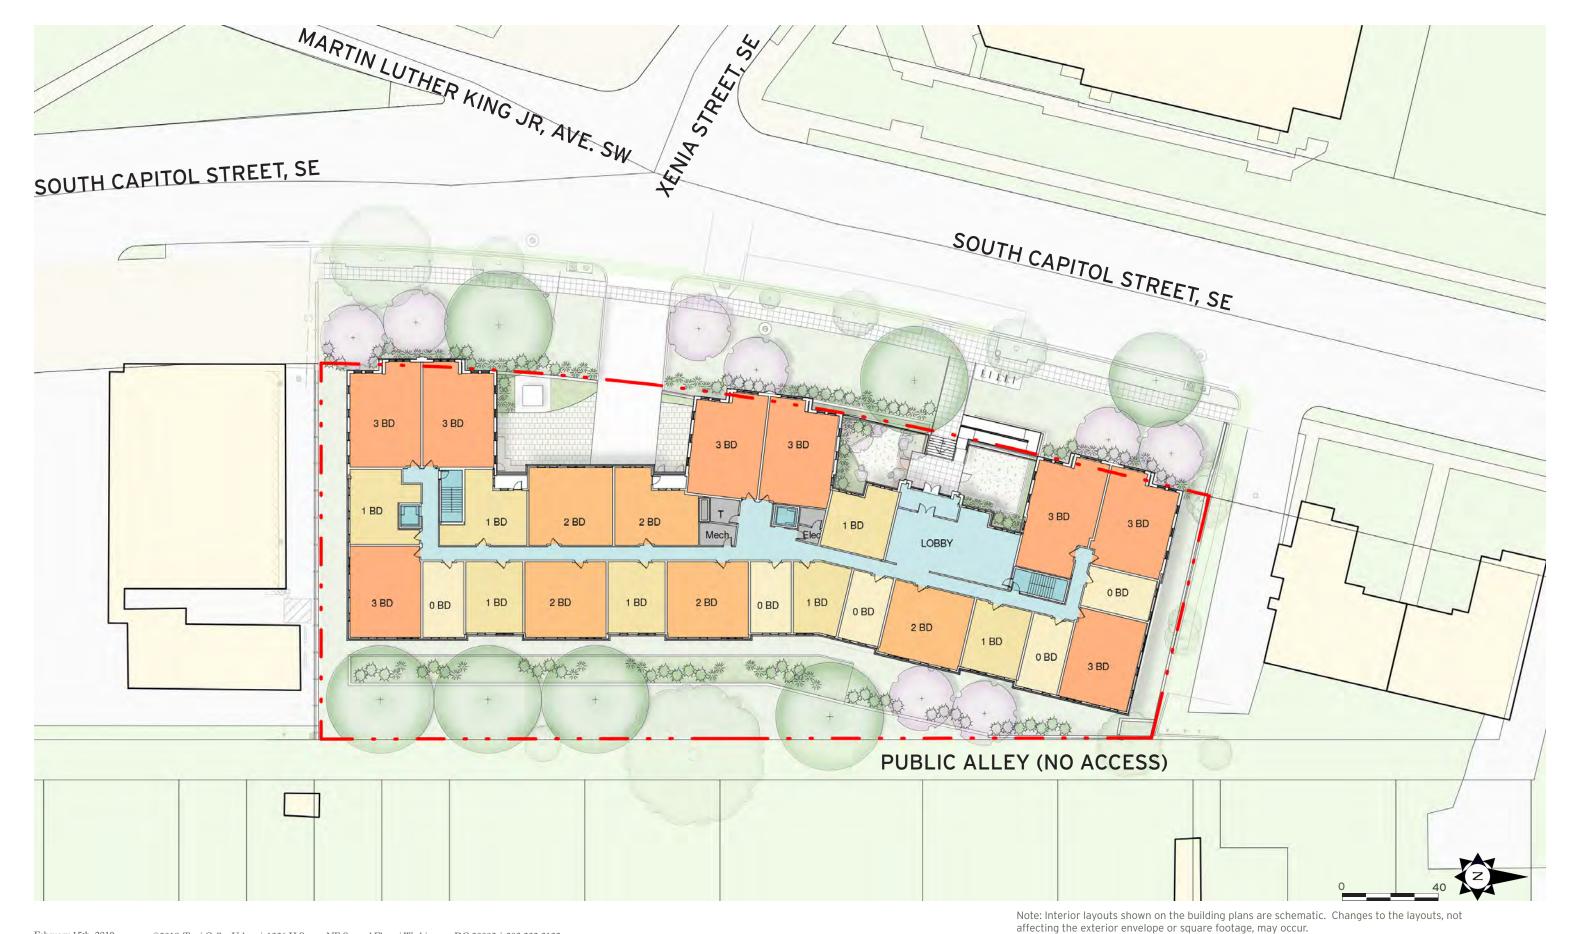

First Floor Plan

1 SECTION THRU PLAY AREA

SECTION THRU GARAGE ENTRY

©2018 Torti Gallas Urban | 1326 H Street, NE Second Floor | Washington, DC 20002 | 202.232.3132

Landscape Sections

1" = 100'