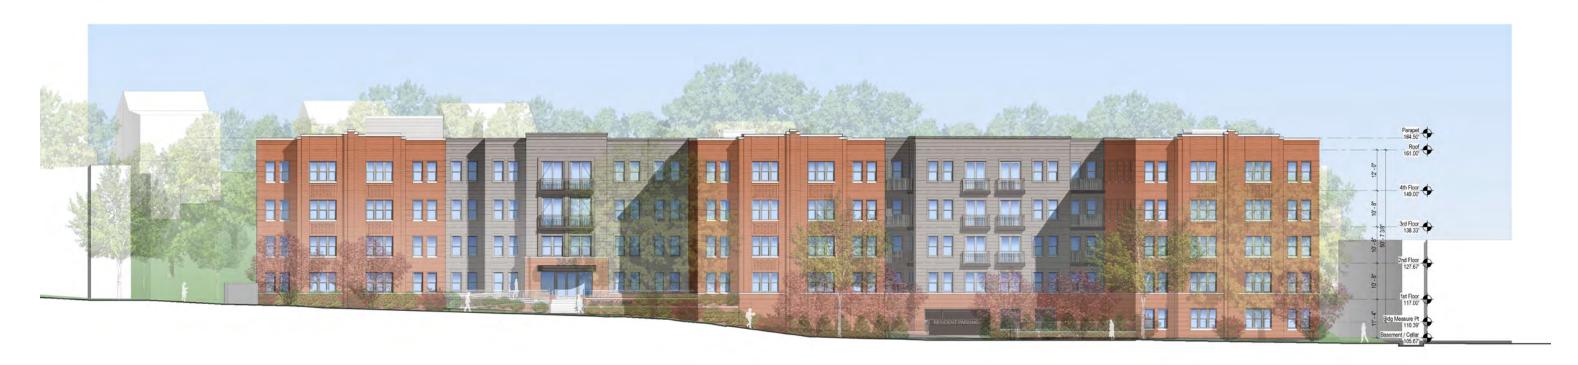

r | Washington, DC 20002 | 202.232.3132

TORTI GALLAS URBAN

First Floor Plan



1 SECTION THRU PLAY AREA



SECTION THRU GARAGE ENTRY

©2018 Torti Gallas Urban | 1326 H Street, NE Second Floor | Washington, DC 20002 | 202.232.3132



Landscape Sections

1" = 100'



## LEGEND:



**EXISTING TREE** 



MED-LARGE CANOPY TREE



ORNAMENTAL TREE



SCORED CONCRETE PAVING



PERMEABLE PLAY SURFACE



LANDSCAPED AREA





## PRECEDENT IMAGES













February 15th, 2019

©2018 Torti Gallas Urban | 1326 H Street, NE Second Floor | Washington, DC 20002 | 202.232.3132





## PRECEDENT IMAGES









February 15th, 2019





November 20th, 2018

©2018 Torti Gallas Urban | 1326 H Street, NE Second Floor | Washington, DC 20002 | 202.232.3132

TORTI GALLAS URBAN Roof Plan

























A - West Elevation





February 15th, 2019





A - East Elevation





















3836 - 3848 SOUTH CAPITOL STREET, SE