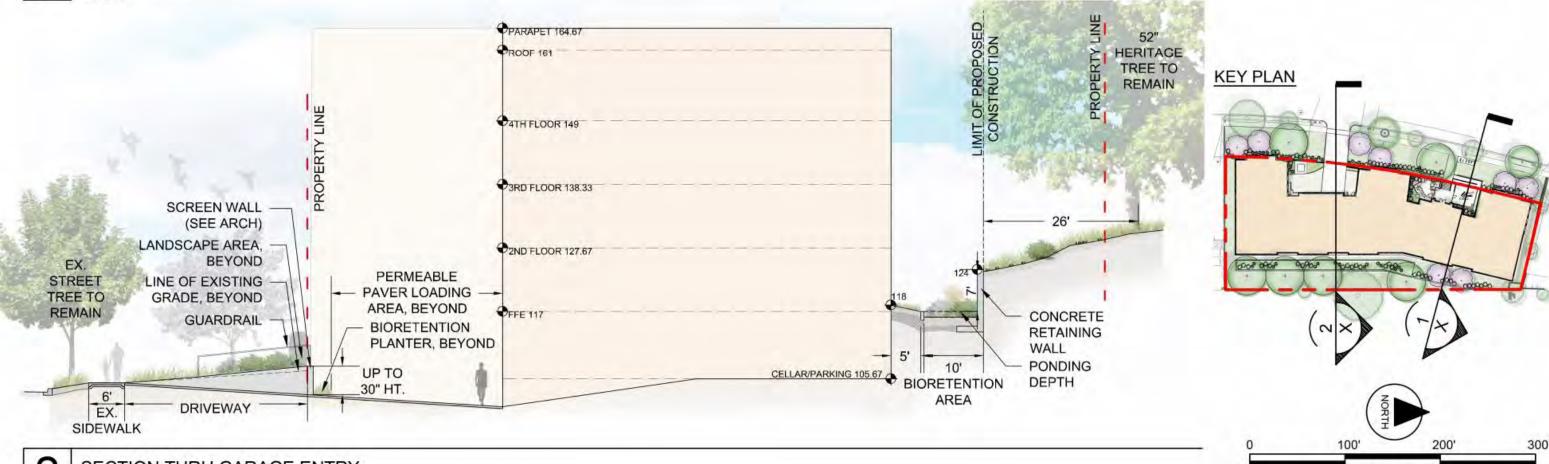

First Floor Plan

1 SECTION THRU PLAY AREA

SECTION THRU GARAGE ENTRY

©2018 Torti Gallas Urban | 1326 H Street, NE Second Floor | Washington, DC 20002 | 202.232.3132

Landscape Sections

1" = 100'