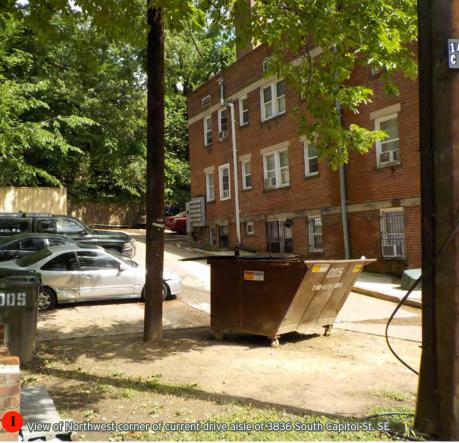

## 3836 - 3848 SOUTH CAPITOL STREET, SE









TORTI GALLAS URBAN





























TORTI GALLAS URBAN



TORTI GALLAS URBAN



©2018 Torti Gallas Urban | 1326 H Street, NE Second Floor | Washington, DC 20002 | 202.232.3132

TORTI GALLAS URBAN

First Floor Plan



1 SECTION THRU PLAY AREA



SECTION THRU GARAGE ENTRY

©2018 Torti Gallas Urban | 1326 H Street, NE Second Floor | Washington, DC 20002 | 202.232.3132



Landscape Sections

1" = 100'



## LEGEND:



**EXISTING TREE** 



MED-LARGE CANOPY TREE



ORNAMENTAL TREE



SCORED CONCRETE PAVING



PERMEABLE PLAY SURFACE



LANDSCAPED AREA





## PRECEDENT IMAGES













February 15th, 2019

©2018 Torti Gallas Urban | 1326 H Street, NE Second Floor | Washington, DC 20002 | 202.232.3132





## PRECEDENT IMAGES









February 15th, 2019





November 20th, 2018

©2018 Torti Gallas Urba