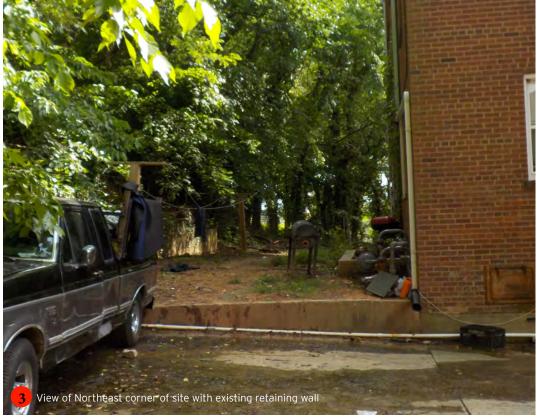

## 3836 - 3848 SOUTH CAPITOL STREET, SE









TORTI GALLAS URBAN





























TORTI GALLAS URBAN



TORTI GALLAS URBAN



©2018 Torti Gallas Urban | 1326 H Street, NE Second Floor | Washington, DC 20002 | 202.232.3132

TORTI GALLAS URBAN

First Floor Plan



1 SECTION THRU PLAY AREA



SECTION THRU GARAGE ENTRY

©2018 Torti Gallas Urban | 1326 H Street, NE Second Floor | Washington, DC 20002 | 202.232.3132



Landscape Sections

1" = 100'



## LEGEND:



**EXISTING TREE** 



MED-LARGE CANOPY TREE



ORNAMENTAL TREE



SCORED CONCRETE PAVING



PERMEABLE PLAY SURFACE



LANDSCAPED AREA





## PRECEDENT IMAGES













February 15th, 2019

©2018 Torti Gallas Urban | 1326 H Street, NE Second Floor | Washington, DC 20002 | 202.232.3132





## PRECEDENT IMAGES









February 15th, 2019





November 20th, 2018

©2018 Torti Gallas Urban |