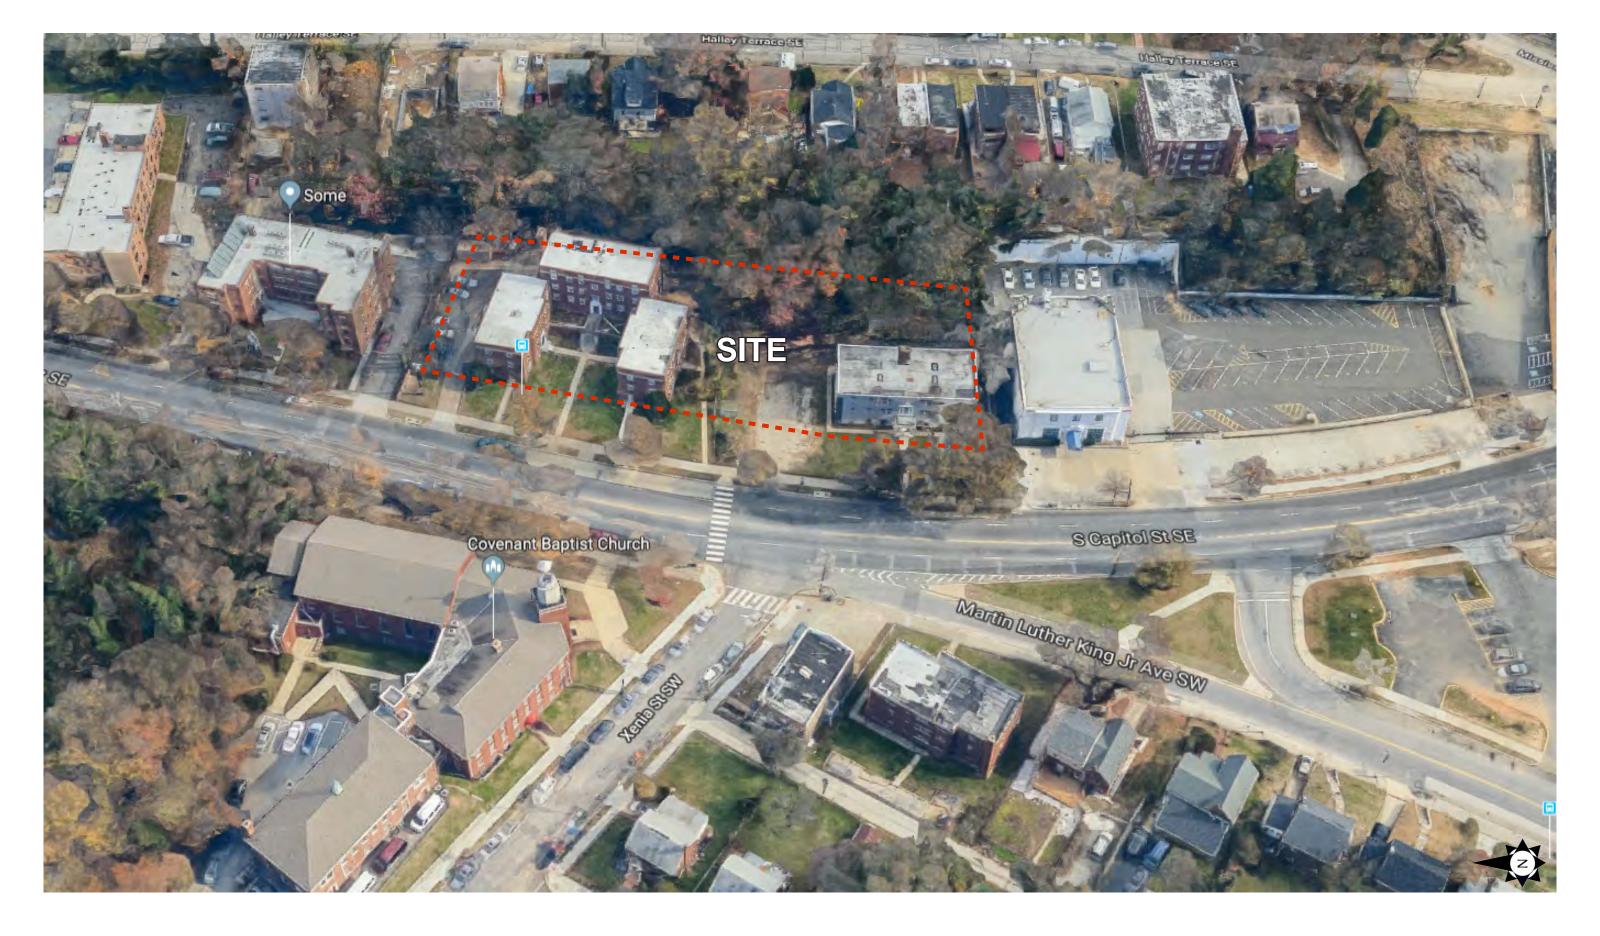

## 3836 - 3848 SOUTH CAPITOL STREET, SE

TORTI GALLAS URBAN

TORTI GALLAS URBAN

TORTI GALLAS URBAN

©2018 Torti Gallas Urban | 1326 H Street, NE Second Floor | Washington, DC 20002 | 202.232.3132

TORTI GALLAS URBAN

A - East Elevation

3836 - 3848 SOUTH CAPITOL STREET, SE