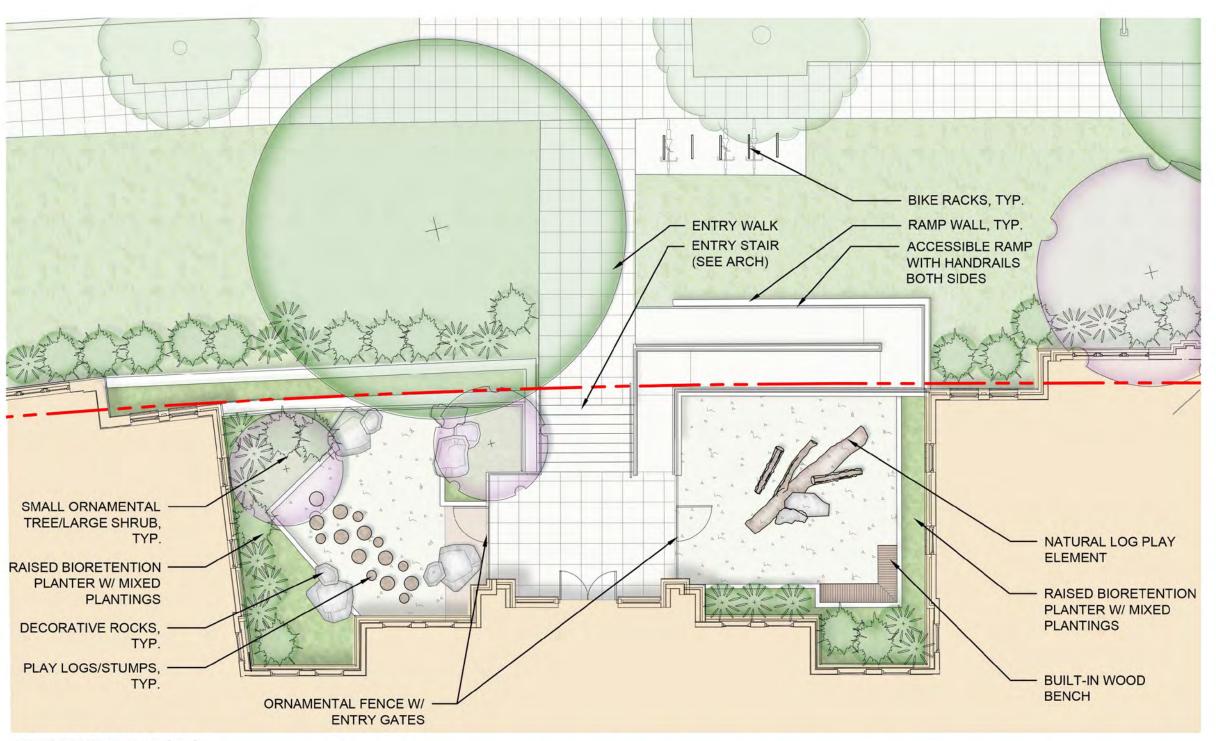

First Floor Plan

1 SECTION THRU PLAY AREA

SECTION THRU GARAGE ENTRY

©2018 Torti Gallas Urban | 1326 H Street, NE Second Floor | Washington, DC 20002 | 202.232.3132

Landscape Sections

1" = 100'