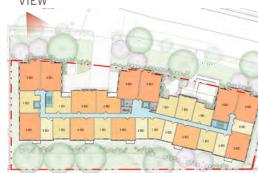

First Floor Plan

1 SECTION THRU PLAY AREA

SECTION THRU GARAGE ENTRY

©2018 Torti Gallas Urban | 1326 H Street, NE Second Floor | Washington, DC 20002 | 202.232.3132

Landscape Sections

1" = 100'

## LEGEND:

**EXISTING TREE** 

MED-LARGE CANOPY TREE

ORNAMENTAL TREE

SCORED CONCRETE PAVING

PERMEABLE PLAY SURFACE

LANDSCAPED AREA