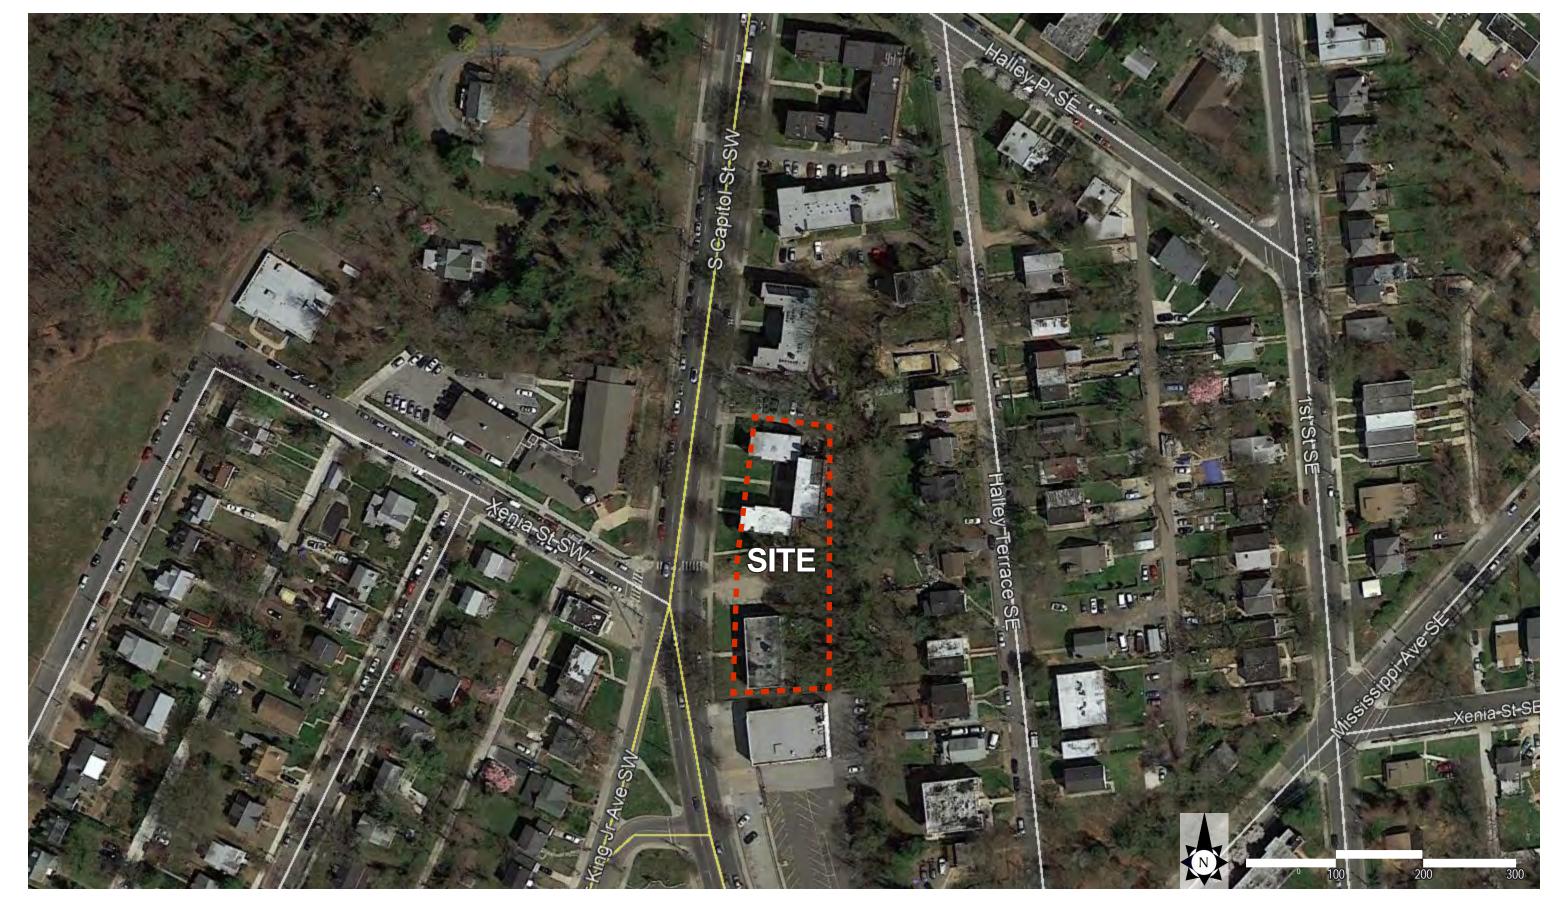

## 3836 - 3848 SOUTH CAPITOL STREET, SE

TORTI GALLAS URBAN

TORTI GALLAS URBAN

TORTI GALLAS URBAN

©2018 Torti Gallas Urban | 1326 H Street, NE Second Floor | Washington, DC 20002 | 202.232.3132

TORTI GALLAS URBAN

A - East Elevation

3836 - 3848 SOUTH CAPITOL STREET, SE