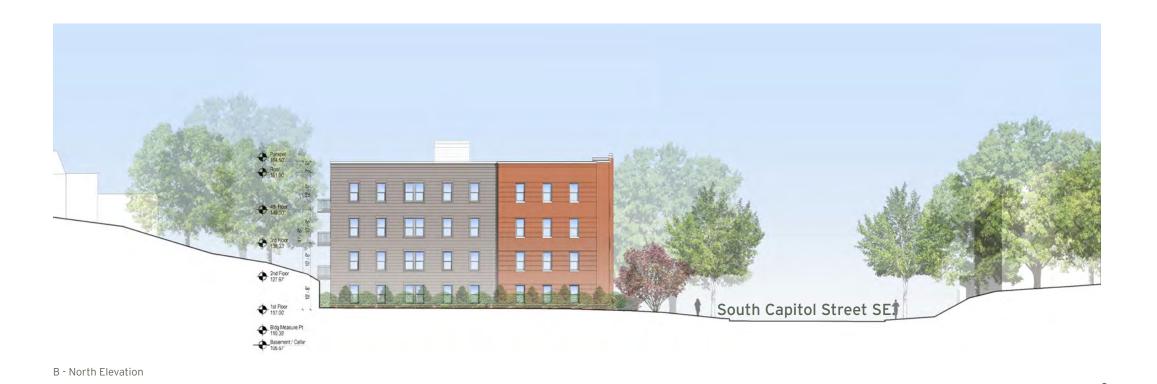

## PRECEDENT IMAGES

February 15th, 2019

November 20th, 2018

©2018 Torti Gallas Urban | 1326 H Street, NE Second Floor | Washington, DC 20002 | 202.232.3132

TORTI GALLAS URBAN Roof Plan

A - West Elevation

February 15th, 2019