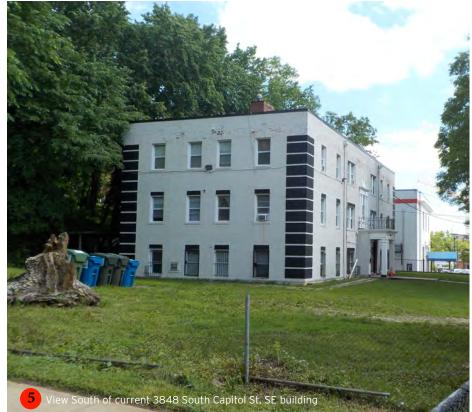

## 3836 - 3848 SOUTH CAPITOL STREET, SE









TORTI GALLAS URBAN





























TORTI GALLAS URBAN



TORTI GALLAS URBAN



©2018 Torti Gallas Urban | 1326 H Street, NE Second Floor | Washington, DC 20002 | 202.232.3132

TORTI GALLAS URBAN

First Floor Plan



1 SECTION THRU PLAY AREA



SECTION THRU GARAGE ENTRY

©2018 Torti Gallas Urban | 1326 H Street, NE Second Floor | Washington, DC 20002 | 202.232.3132



Landscape Sections

1" = 100'



## LEGEND:



**EXISTING TREE** 



MED-LARGE CANOPY TREE



ORNAMENTAL TREE



SCORED CONCRETE PAVING



PERMEABLE PLAY SURFACE



LANDSCAPED AREA





## PRECEDENT IMAGES













February 15th, 2019

©2018 Torti Gallas Urban | 1326 H Street, NE Second Floor | Washington, DC 20002 | 202.232.3132





## PRECEDENT IMAGES









February 15th, 2019





November 20th, 2018

©2018 Torti Gallas Urban | 1326