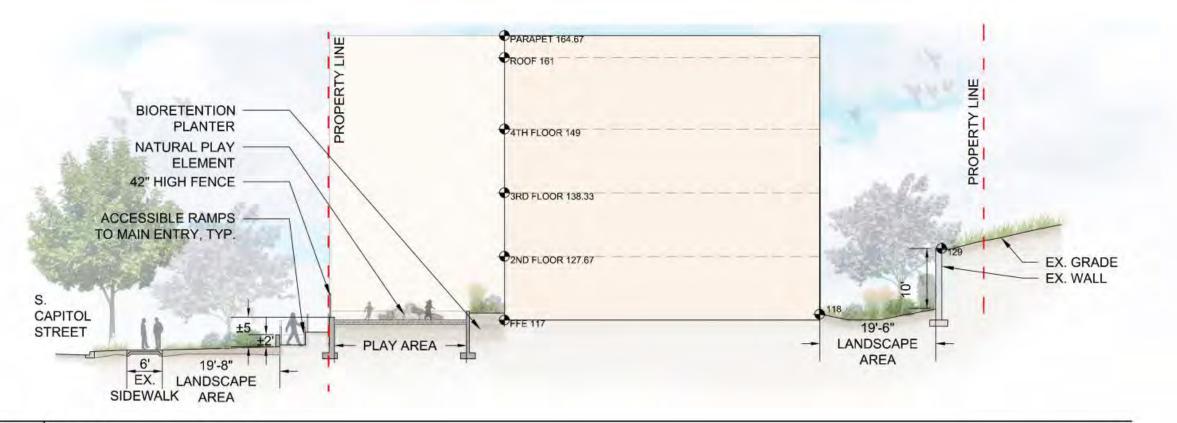

First Floor Plan

1 SECTION THRU PLAY AREA

SECTION THRU GARAGE ENTRY

©2018 Torti Gallas Urban | 1326 H Street, NE Second Floor | Washington, DC 20002 | 202.232.3132

Landscape Sections

1" = 100'