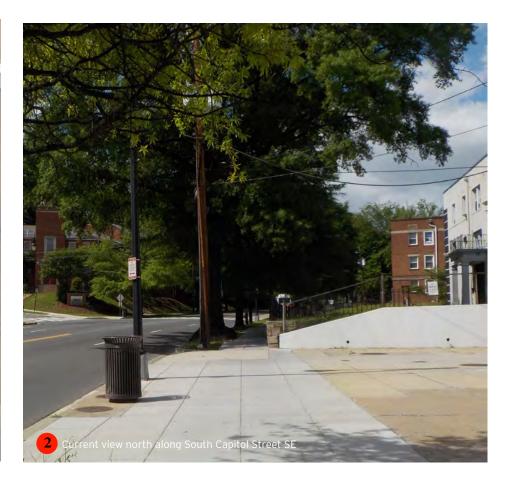

## 3836 - 3848 SOUTH CAPITOL STREET, SE









TORTI GALLAS URBAN





























TORTI GALLAS URBAN



TORTI GALLAS URBAN



©2018 Torti Gallas Urban | 1326 H Street, NE Second Floor | Washington, DC 20002 | 202.232.3132

TORTI GALLAS URBAN

First Floor Plan



1 SECTION THRU PLAY AREA



SECTION THRU GARAGE ENTRY

©2018 Torti Gallas Urban | 1326 H Street, NE Second Floor | Washington, DC 20002 | 202.232.3132



Landscape Sections

1" = 100'



## LEGEND:



**EXISTING TREE** 



MED-LARGE CANOPY TREE



ORNAMENTAL TREE



SCORED CONCRETE PAVING



PERMEABLE PLAY SURFACE



LANDSCAPED AREA





## PRECEDENT IMAGES













February 15th, 2019

©2018 Torti Gallas Urban | 1326 H Street, NE Second Floor | Washington, DC 20002 | 202.232.3132





## PRECEDENT IMAGES









February 15th, 2019





November 20th, 2018

©2018 Torti Gallas Urban