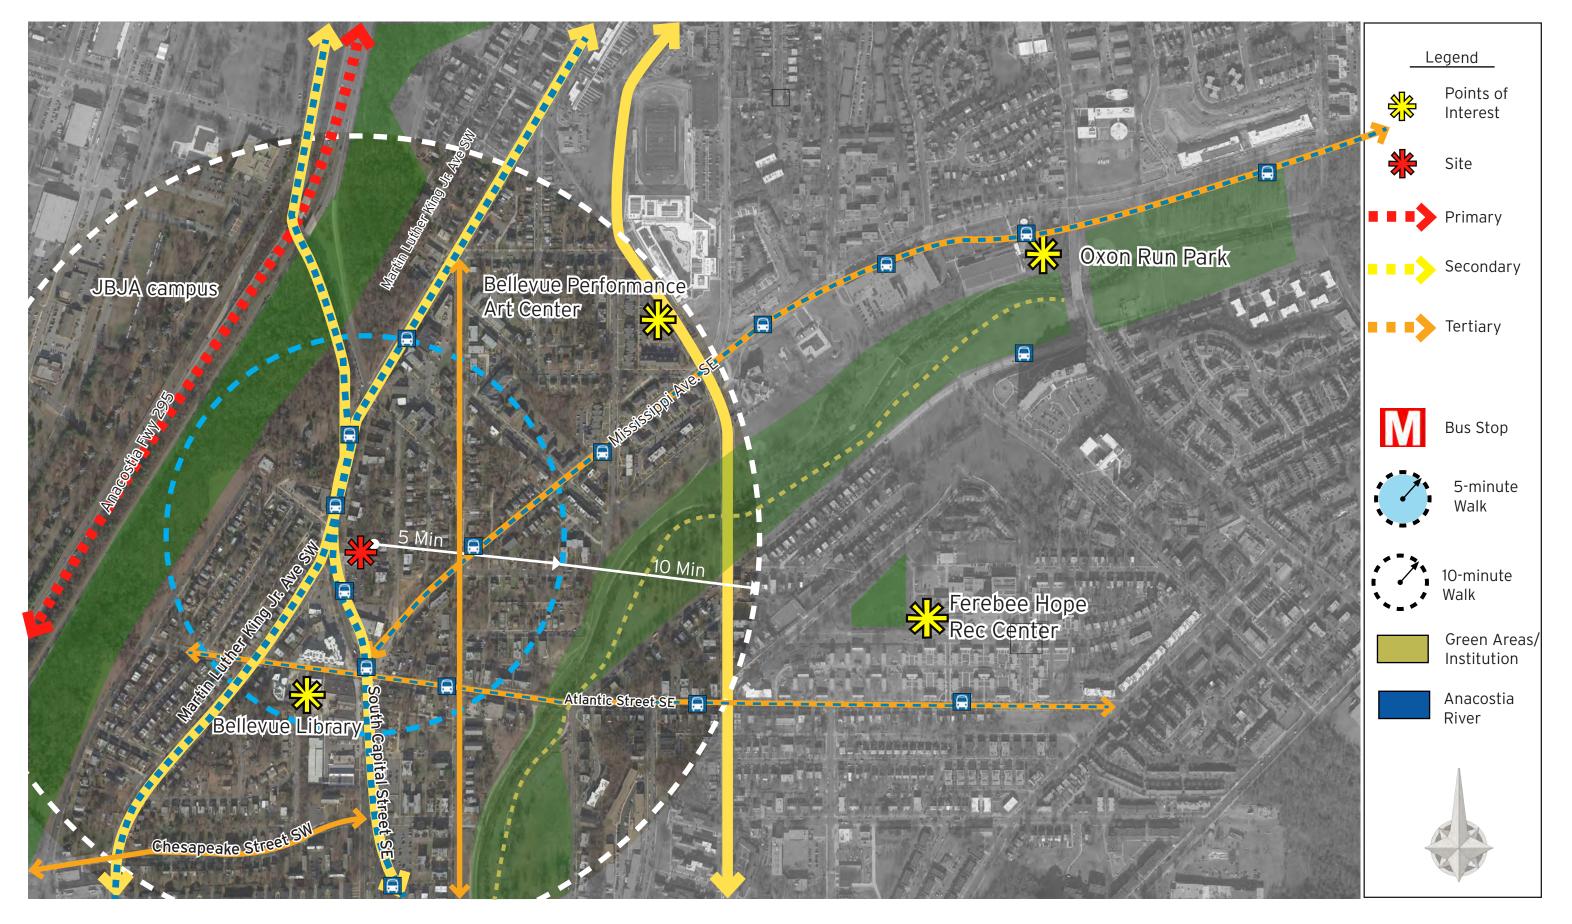

## 3836 - 3848 SOUTH CAPITOL STREET, SE

TORTI GALLAS URBAN

TORTI GALLAS URBAN

TORTI GALLAS URBAN

©2018 Torti Gallas Urban | 1326 H Street, NE Second Floor | Washington, DC 20002 | 202.232.3132

TORTI GALLAS URBAN

A - East Elevation

3836 - 3848 SOUTH CAPITOL STREET, SE