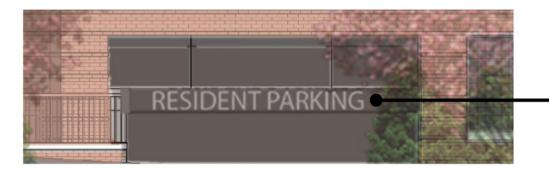

# **TYPE A - BUILDING ENTRANCE SIGNAGE**

BUILDING ENTRANCE SIGNAGE ZONE -2'-0" HEIGHT X 10'-0" LENGTH MAXIMUM 3 BD

KEY PLAN