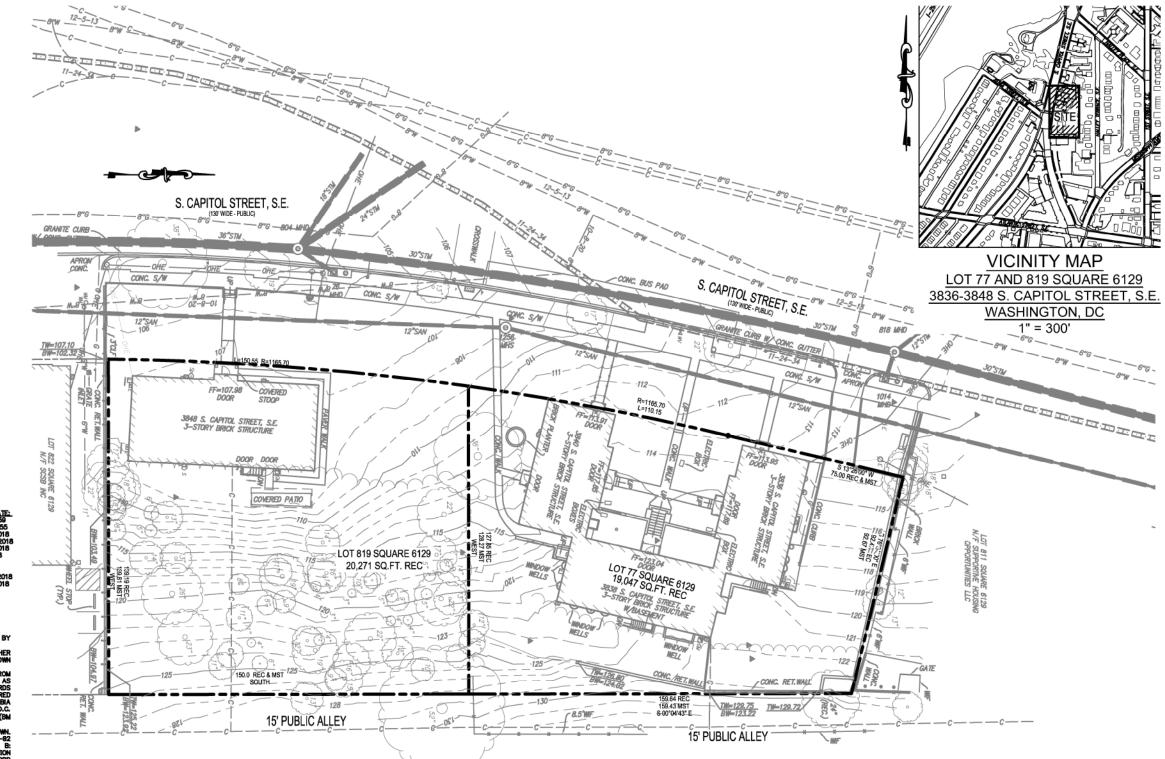

# **Civil Drawings**

3836 - 3848 SOUTH CAPITOL STREET, SE

# THIS PAGE INTENTIONALLY LEFT BLANK

| LEGEND                |                                             |  |  |  |
|-----------------------|---------------------------------------------|--|--|--|
| <b>₽</b>              | BRICK                                       |  |  |  |
| A                     | CONCRETE                                    |  |  |  |
| ŧ                     | FIBERGLASS                                  |  |  |  |
| ,¢ł                   | GROUND                                      |  |  |  |
| ¢                     | GRANITE                                     |  |  |  |
| ø                     | GRAVEL                                      |  |  |  |
| P                     | GRASS                                       |  |  |  |
| <b>₽</b>              | PAVERS                                      |  |  |  |
| 469                   | VEGETATION                                  |  |  |  |
| °                     | SHRUB                                       |  |  |  |
|                       | Deciduous tree<br>Bike racks                |  |  |  |
| OTC                   | TRASH CAN                                   |  |  |  |
| 8                     | DOWNSPOUT                                   |  |  |  |
| 0                     | CLOSED DOWNSPOUT                            |  |  |  |
| 0                     | STEEL POST                                  |  |  |  |
| 6                     | VENT                                        |  |  |  |
| E                     | ELECTRIC BOX                                |  |  |  |
| 0                     | ROUND DRAIN                                 |  |  |  |
| ÷                     | FIRE HYDRANT                                |  |  |  |
| 0                     | WALL LIGHT                                  |  |  |  |
| Ø                     | DRAINAGE MANHOLE                            |  |  |  |
| 0                     | SEWER MANHOLE                               |  |  |  |
| ø                     | WATER MANHOLE                               |  |  |  |
| ∎ GM                  | gas meter                                   |  |  |  |
| <u>\</u>              | COBRA LIGHT POLE                            |  |  |  |
| ØE                    | ELECTRIC POLE                               |  |  |  |
| <b>Θ</b> ⊅<br>₩₩      | WATER SPIGOT                                |  |  |  |
| ~                     | WATER VALVE<br>GUY WRE                      |  |  |  |
|                       | CLEANOUT                                    |  |  |  |
| Δ                     | DOOR                                        |  |  |  |
| _                     | OVERHEAD                                    |  |  |  |
|                       | - C - UNDERGROUND                           |  |  |  |
|                       | — E — _ UNDERGROUND<br>ELECTRIC             |  |  |  |
|                       | — G — — UNDERGROUND<br>GAS                  |  |  |  |
|                       | W UNDERGROUND<br>WATER<br>UNDERGROUND       |  |  |  |
| KAKAKAKA              | STORM/SEWER                                 |  |  |  |
| _                     | FENCE LINE                                  |  |  |  |
| _                     | PROPERTY LIN                                |  |  |  |
| 10 10                 | PROPERTY UN                                 |  |  |  |
|                       | TTOM OF CURB                                |  |  |  |
| FL FL0                |                                             |  |  |  |
| TW TOP OF WALL        |                                             |  |  |  |
|                       | ttom of Wall                                |  |  |  |
| s/w sidewalk          |                                             |  |  |  |
| N/F M                 | ow and/or formerly                          |  |  |  |
| ff finished floor     |                                             |  |  |  |
| HC HANDICAP           |                                             |  |  |  |
| Calg Cure and Gutter  |                                             |  |  |  |
| CONC. CONCRETE        |                                             |  |  |  |
| THP. THPICAL          |                                             |  |  |  |
| SAN. SANITARY SEMER   |                                             |  |  |  |
|                       | stul. Storiu senier<br>Clf Chain Link Fence |  |  |  |
| WF WROUGHT IRON FENCE |                                             |  |  |  |
| nec RECORD            |                                             |  |  |  |
|                       | EASUREMENT                                  |  |  |  |
|                       |                                             |  |  |  |
|                       |                                             |  |  |  |

#### UNDERGROUND UTILITY RECORDS SHOWN:

| UTILITY                | SOURCE                  | DAT      |
|------------------------|-------------------------|----------|
| SEWER: WASA PANEL:     | OS AB 19-20 SE          | 9-29-59  |
| WATER: WASA PANEL:     | OW AB 19-20 SE          | 11-21-55 |
| ELECTRIC: PEPCO        | NOT LABELED             | 5-9-201  |
| GAS: WASHINGTON GAS    | NONE RECEIVED AS OF     | 6-04-20  |
| OCTO DONET FIBER:      | REPORTED NONE           | 5-9-201  |
| COMMUNICATION: VERIZON | MAP #16, GRID D-13      | 3-8-68   |
|                        | CONDUIT S.E. 63         |          |
|                        | SW32(10F4), SE101(20F2) |          |
| COMMUNICATION: MCI     | REPORTED NONE           | 5-10-20  |
| COMMUNICATION: COMCAST | NOT LABELED             | 5-9-201  |

#### GENERAL NOTES

THE INFORMATION SHOWN RESULTS FROM A FIELD SURVEY BY THIS FIRM, LAST DATE OF FIELD SURVEY MAY 29, 2018. NO TITLE REPORT FURNISHED, EASEMENTS AND/OR OTHER ENCUMBRANCES OF RECORD MAY EXIST AND ARE NOT SHOWN HEREON.

HOUMEL ANCES OF RECORD MAY EXIST AND ARE NOT SHOWN HEREON.
 BOUNDARY INFORMATION SHOWN HEREON WAS OBTAINED FROM OFFICIAL CITY RECORDS, AND VERIFED IN THE FIELD INSOFAR AS POSSIBLE PROPERTY INE DIMENSIONS FROM OFFICIAL RECORDS MAY NOT NECESSARILY AGREE WITH ACTUAL MEASURED DIMENSIONS. ALL PROPERTY LINES IN THE DISTINCT OF COLUMBIA ARE SUBJECT TO CHANGE BY THE OFFICE OF THE SURVEYOR, D.C. LEVATIONS SHOWN ARE REFERENCED TO DCOD'W DATUM (BM 10-28 & 18-31), MERDIAN REFERENCED TO DCOD'W DATUM (BM 10-28 & 18-31), MERDIAN REFERENCED TO DCOD'W DATUM (BM 10-28 & 18-31), MERDIAN REFERENCED TO DCOD'W DATUM (BM 10-28 & 18-31), MERDIAN REFERENCED TO DCOD'W DATUM (BM 10-28 & 18-31), MERDIAN REFERENCED TO DCOD'W DATUM (BM 10-28 & 18-31), MERDIAN REFERENCED TO DCOSO NORTH.
 SUBSURFACE UTILITIES, WHERE SHOWN, FOLLOW ASCE 38-82 QUALITY LEVELS A-D. & VISUALLY VERTHED VIT TEST HOLES, BE DESIGNATED WITH SURVEYED, C. RECORD INFORMATION CORRELATED WITH SURVEYED SURFACE FEATURES, D. RECORD INFORMATION ONLY, WHERE SUBSURFACE UTILITIES MAY EXIST THAT ARE NOT SHOWN, UNLESS OTHERWISE LABELED AS ABOVE, THIS SURVEY REPRESENTS QUALITY LEVEL C. UTILITIES MAY EXIST THAT ARE NOT SHOWN, UNLESS OTHERWISE LABELED AS ABOVE, THIS SURVEY REPRESENTS QUALITY LEVEL C. UTILITIES MAY EXIST THAT ARE NOT SHOWN, UNLESS OTHERWISE LABELED AS ABOVE, THIS SURVEY REPRESENTS QUALITY LEVEL C. UTILITIES MAY EXIST THAT ARE NOT SHOWN, UNLESS OTHERWISE LABELED AS ABOVE, THIS SURVEY REPRESENTS QUALITY LEVEL C. UTILITIES MAY EXIST THAT ARE NOT SHOWN, UNLESS OTHERWISE LABELED AS ABOVE, THIS SURVEY REPRESENTS QUALITY LEVEL C. UTILITIES MAY EXIST THAT DEDITIFIED ON FIRM COMMUNITY PAREL 11000100505C, EFFECTIVE DATE SEPTEMBER 27, 2010.
 AS OF MAY 31, 2018, THE PROPERTY IS ZONED RA-1 AS DEDITIFIED ON THE ZONING MAP FROM DISTRICT OF COLUMBIAS OFFICE OF ZONING (HTE: / MARDIAM PERMITTED FLOOR AREA RATIOS, AND MAXINUM BUILDING HERMITTED FLOOR AREA RATIOS, AND MAXINUM BUILDING HERMITTED FLOOR AREA RATIOS, AND MAXINUM GOFFICE.
</u

©2018 Torti Gallas Urban | 1326 H Street, NE Second Floor | Washington, DC 20002 | 202.232.3132

November 19th, 2018

**Existing Conditions** 3836 - 3848 SOUTH CAPITOL STREET, SE

C01