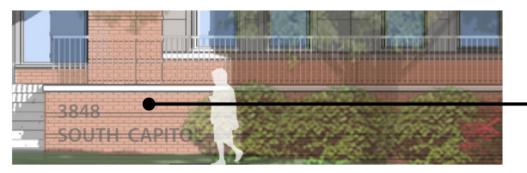

# **TYPE B - GARAGE ENTRANCE SIGNAGE**

**TYPE C - ENTRANCE WALL SIGNAGE** 

## GARAGE SIGNAGE ZONE -1'-6" HEIGHT X 18'-0" LENGTH MAXIMUM ALUMNIMUM

ALUMNIMUM.

ENTRANCE WALL SIGNAGE ZONE -4'-0" HEIGHT X 10'-0" LENGTH MAXIMUM ALUMNIMUM

August 10, 2018

©2018 Torti Gallas Urban | 1326 H Street, NE Second Floor | Washington, DC 20002 | 202.232.3132