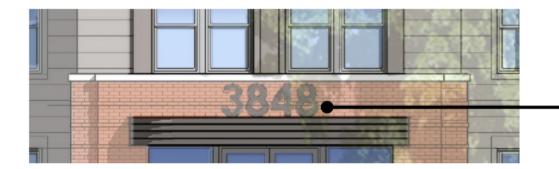

# **TYPE A - BUILDING ENTRANCE SIGNAGE**

BUILDING ENTRANCE SIGNAGE ZONE -2'-0" HEIGHT X 10'-0" LENGTH MAXIMUM 3 BD

KEY PLAN