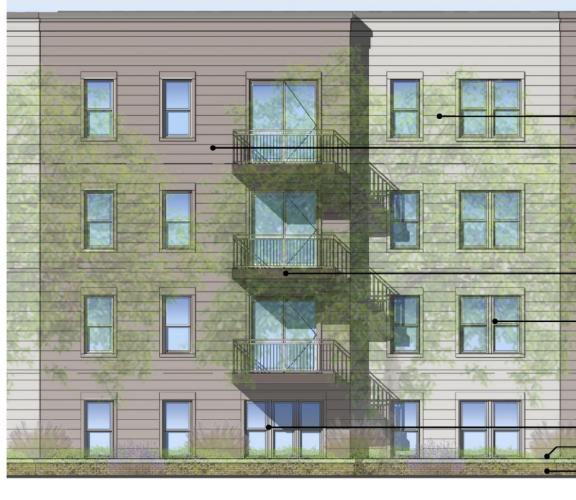

# **Enlarged West Elevation**

TORTI GALLAS URBAN

November 19th, 2018

3

3

# **Enlarged West Elevation**

November 19th, 2018 ©2018 Torti Gallas Urban | 1326 H Street, NE Second Floor | Washington, DC 20002 | 202.232.3132

Enlarged West Elevation 3836 - 3848 SOUTH CAPITOL STREET, SE A14

#### 1. Brick Masonry

4. Fiber Cement Siding Color #1

5. Fiber Cement Siding Color #2

November 19th, 2018

©2018 Torti Gallas Urban | 1326 H Street, NE Second Floor | Washington, DC 20002 | 202.232.3132

### 2. Windows and Doors

#### 6. Railings, Balconies and Canopy

3. Cast Stone