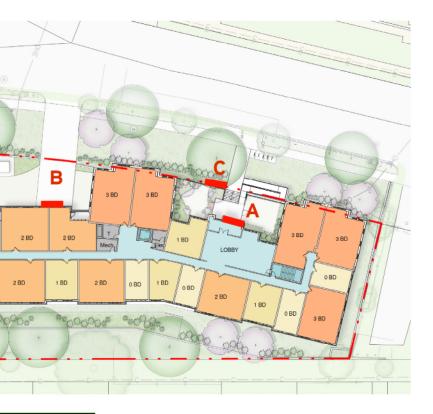

# **TYPE A - BUILDING ENTRANCE SIGNAGE**

BUILDING ENTRANCE SIGNAGE ZONE -2'-0" HEIGHT X 10'-0" LENGTH MAXIMUM 3 BD

KEY PLAN

# **TYPE B - GARAGE ENTRANCE SIGNAGE**

**TYPE C - ENTRANCE WALL SIGNAGE** 