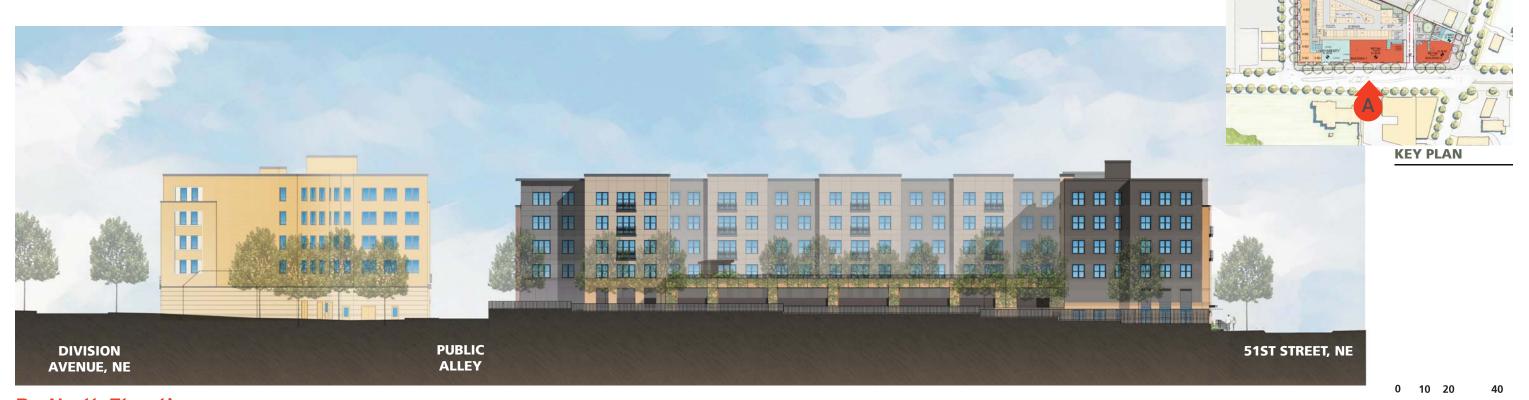

A - South Elevation along Nannie Helen Burroughs Avenue, NE

**B** - North Elevation

©2017 Torti Gallas Urban | 1326 H Street, NE Second Floor | Washington, DC 20002 | 202.232.3132

May 7, 2018