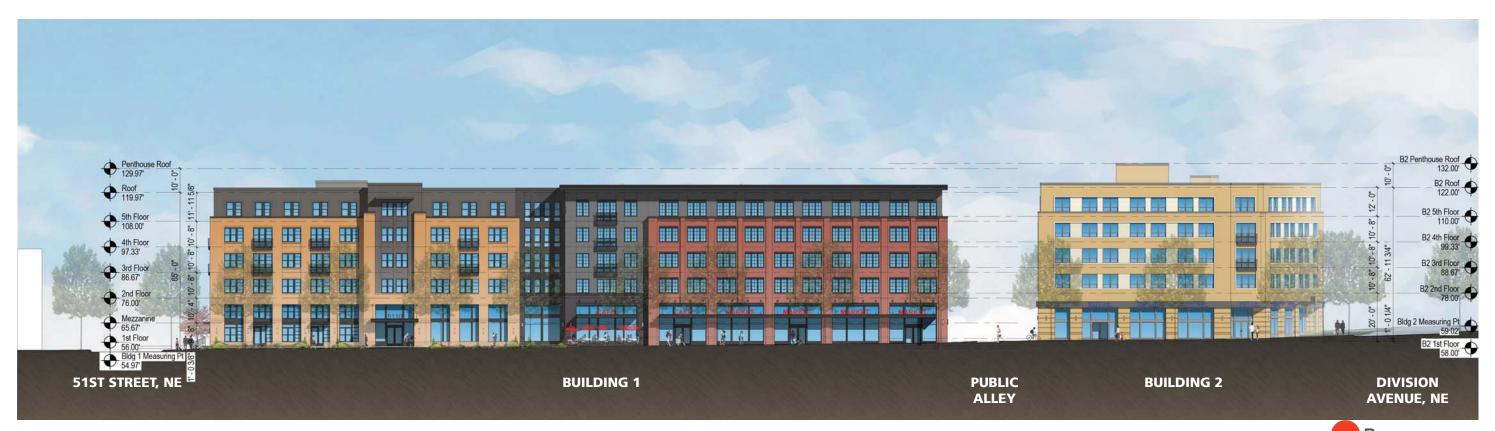

A - South Elevation along Nannie Helen Burroughs Avenue, NE

**B** - North Elevation

©2017 Torti Gallas Urban | 1326 H Street, NE Second Floor | Washington, DC 20002 | 202.232.3132

May 7, 2018