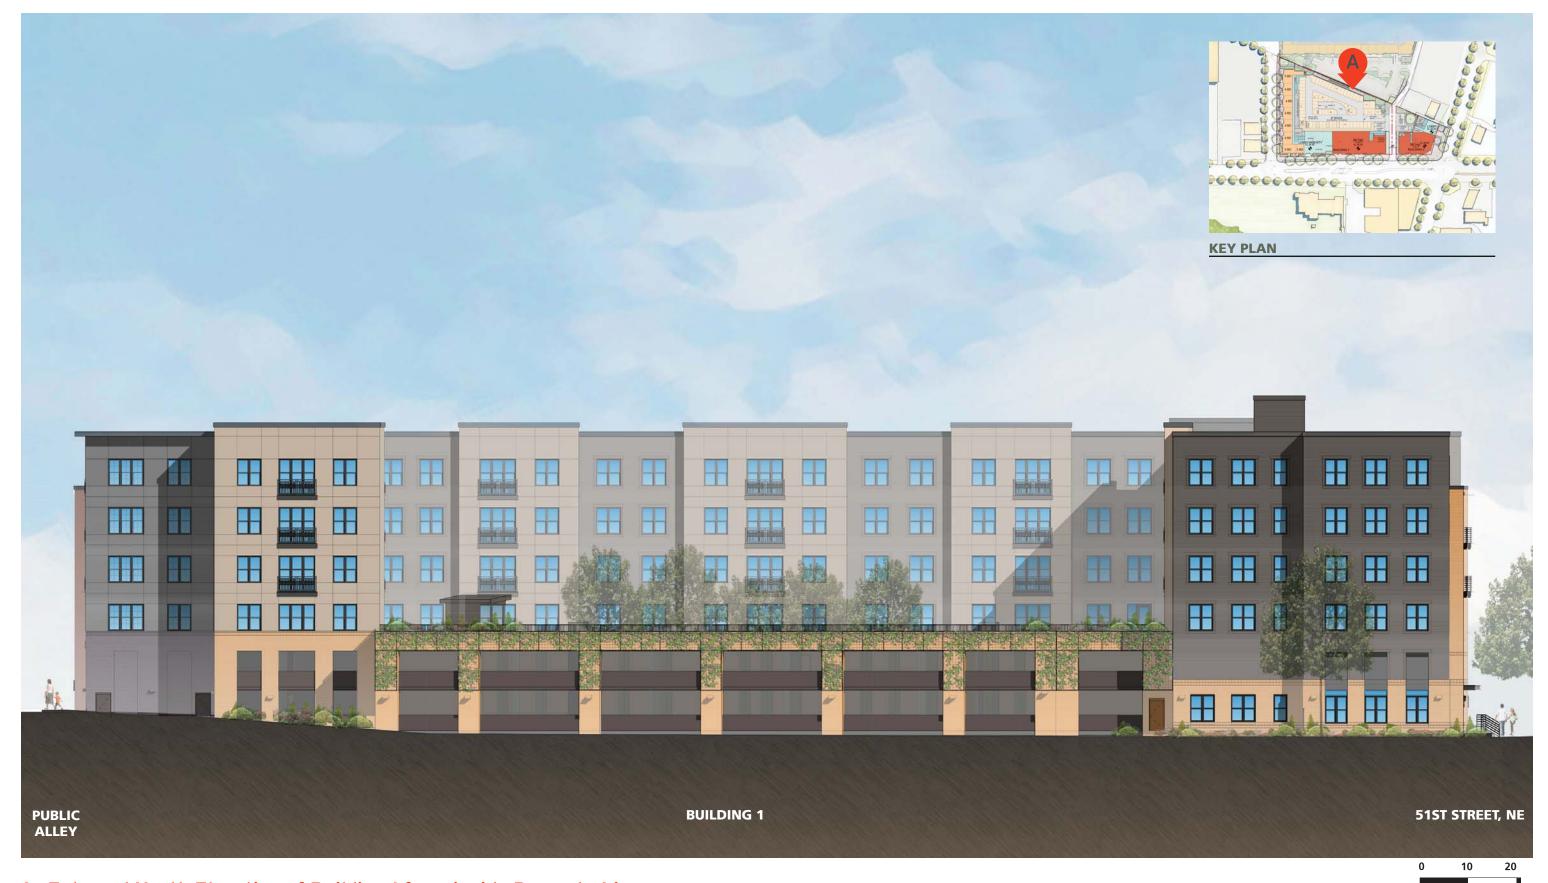

# A -Enlarged North Elevation of Building 1 from inside Property Line

May 7, 2018 ©2017 Torti Gallas Urban | 1326 H Street, NE Second Floor | Washington, DC 20002 | 202.232.3132

# A - Building 1 - Enlarged North Elevation

NHP FOUNDATION

THE WARRENTON GROUP

May 7, 2018

©2017 Torti Gallas Urban | 1326 H Street, NE Second Floor | Washington, DC 20002 | 202.232.3132