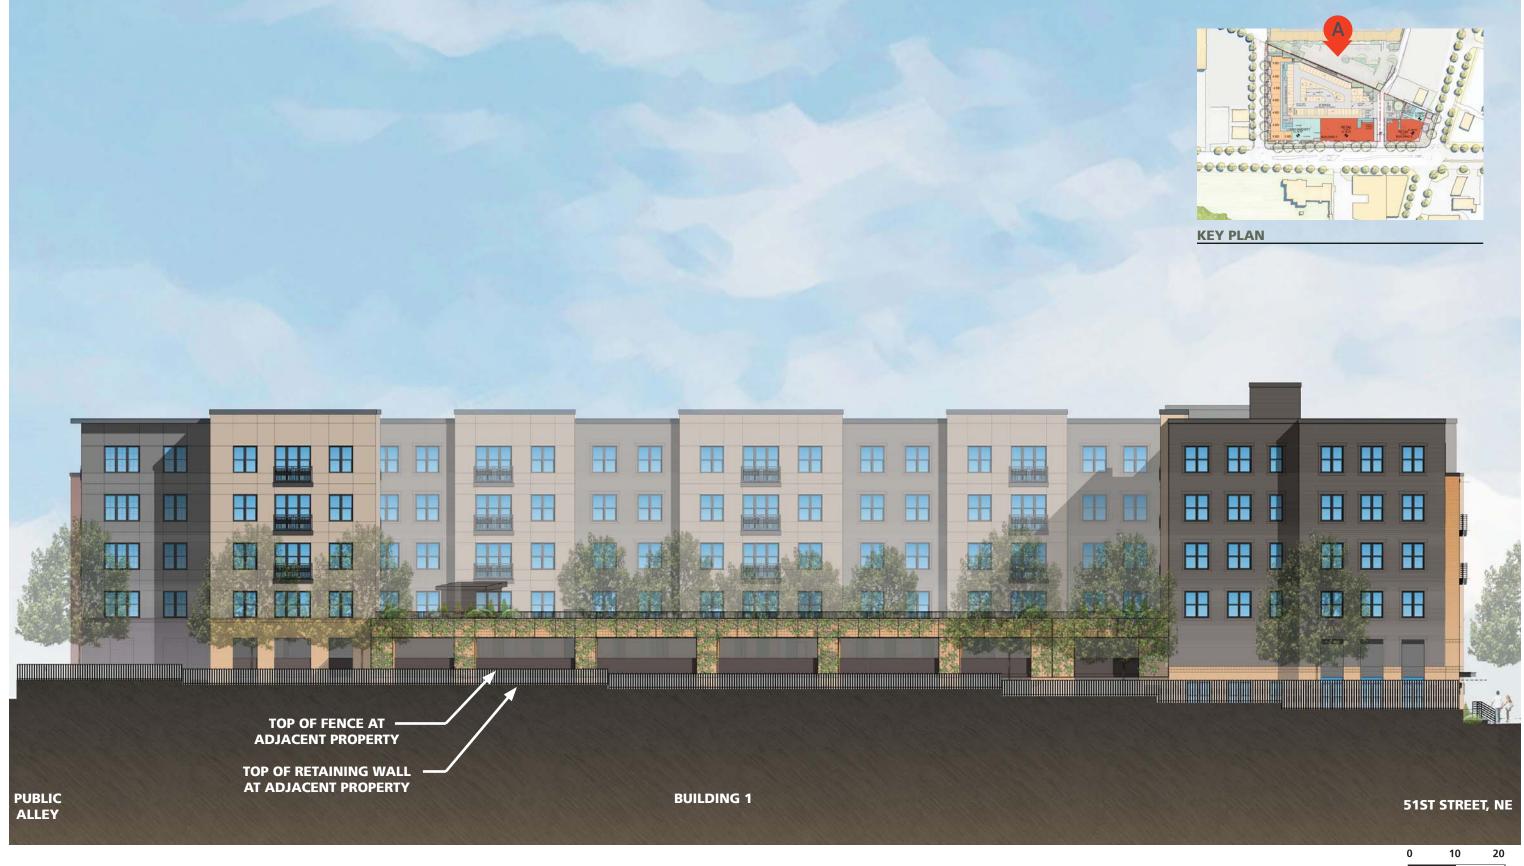

# A -Enlarged North Elevation of Building 1 from Adjacent Property

©2017 Torti Gallas Urban | 1326 H Street, NE Second Floor | Washington, DC 20002 | 202.232.3132

May 7, 2018

# **TOP OF FENCE AT -ADJACENT PROPERTY TOP OF RETAINING WALL** AT ADJACENT PROPERTY