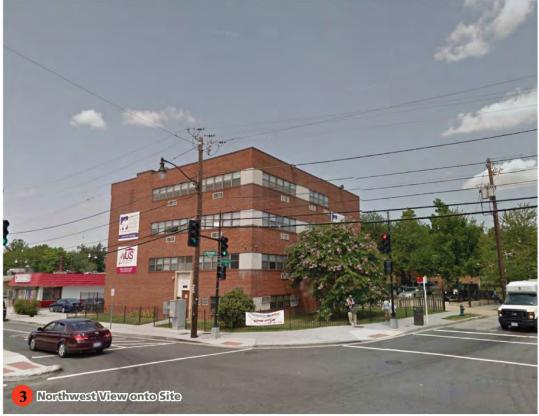

# **DEANWOOD TOWN CENTER**



#### **WHAT'S AROUND**

#### **Education Facilities**

- 1. Nannie Helen Burroughs School
- 2. HD Woodson Senior H.S.
- 3. Kelly Miller Middle School
- 4. Burrville Elementary School
- 5. Aiton Elementary School
- 6. Drew Elementary School

#### **Recreation Facilities**

- 7. Kelly Miller Recreation Center
- 8. Watts Branch Recreation Center
- 9. Lederer Gardens

## **Housing Facilities**

- 10. Richardson Dwellings
- 11. Lincoln Heights
- 12. Habitat for Humanity Townhomes

# **Public Facilities**

13. Metropolitan Police Department

## **Local New Residential Development**

- 14. The 4800 at Nannie Helen
- 15. Providence Place
- 16. The Residences at Hayes
- 17. The Strand Residences

May 7, 2018























TORTI GALLAS URBAN

©2017 Torti Gallas Urban | 1326 H Street, NE Second Floor | Washington, DC 20002 | 202.232.3132

exterior envelope or the square footage distribution, may occur. For additional dimensions see sheet A05

a min. of 8 feet wide by 16' deep. All other parking spaces shall be a min. of 9' wide by 19' deep. All drive aisles shall be a min. of 20' wide.





TORTI GALLAS URBAN



### A - East/West Section





B - North/South Section through Building 1 looking West









©2017 Torti Gallas Urban | 1326 H Street, NE Second Floor | Washington, DC 20002 | 202.232.3132

TORTI GALLAS URBAN



©2017 Torti Gallas Urban | 1326 H Street, NE Second Floor | Washington, DC 20002 | 202.232.3132

TORTI GALLAS URBAN



**KEY PLAN** 



THE WARRENTON GROUP NHP FOUNDATION