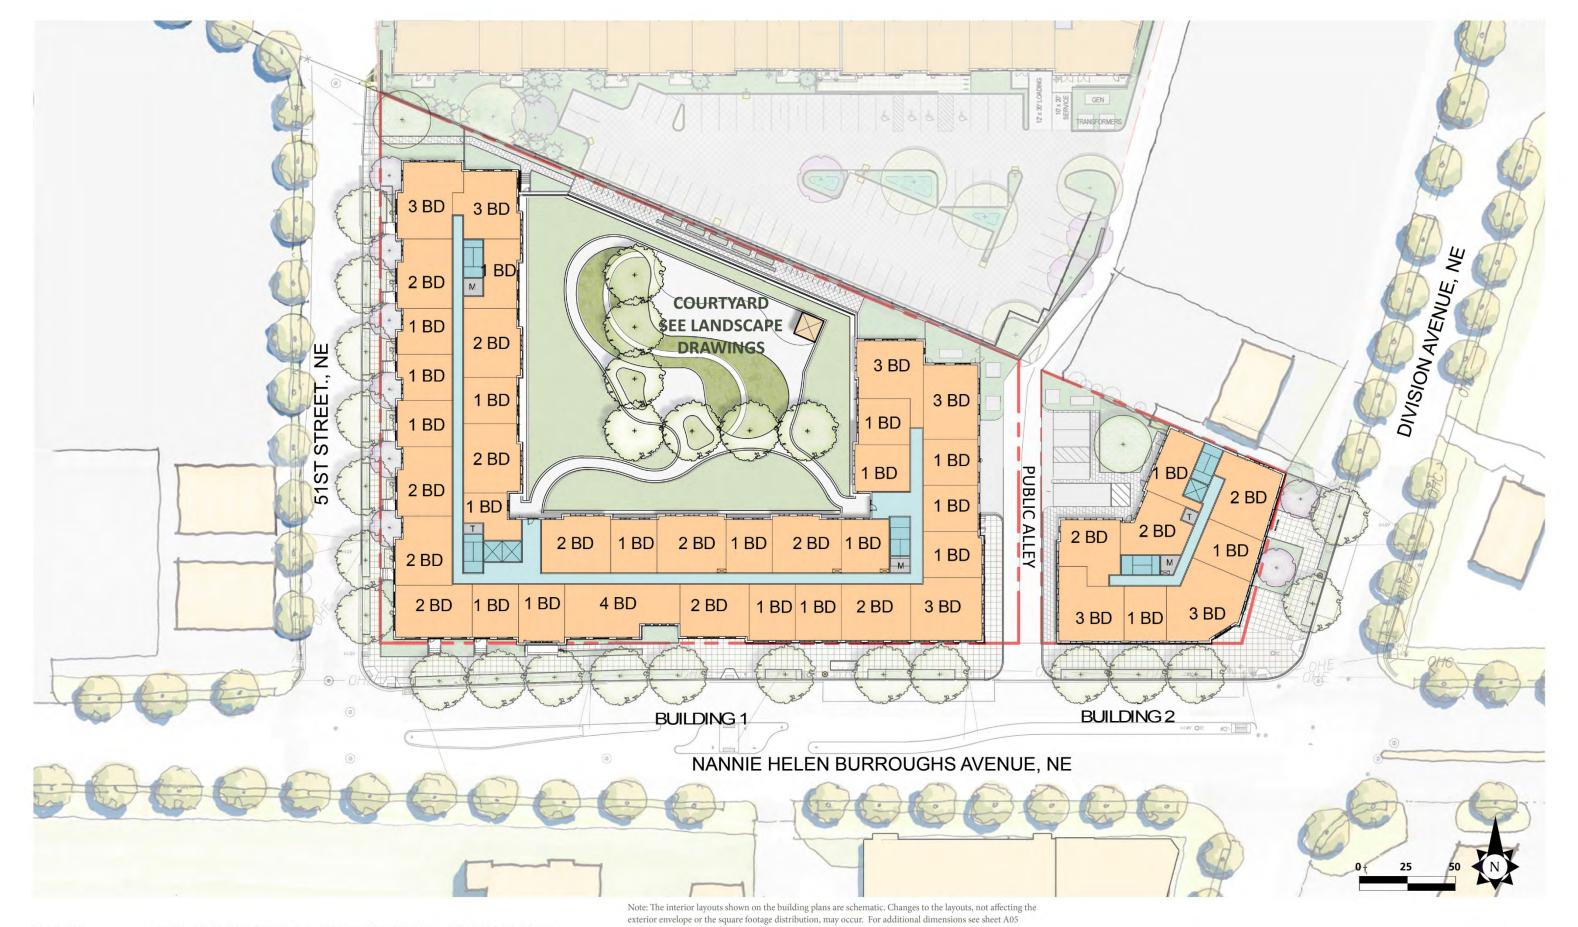

exterior envelope or the square footage distribution, may occur. For additional dimensions see sheet A05

a min. of 8 feet wide by 16' deep. All other parking spaces shall be a min. of 9' wide by 19' deep. All drive aisles shall be a min. of 20' wide.