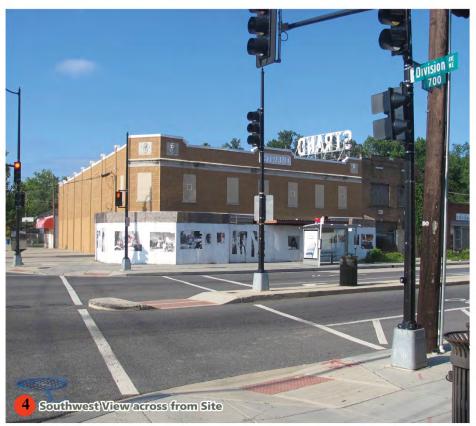

# **DEANWOOD TOWN CENTER**



#### **WHAT'S AROUND**

#### **Education Facilities**

- 1. Nannie Helen Burroughs School
- 2. HD Woodson Senior H.S.
- 3. Kelly Miller Middle School
- 4. Burrville Elementary School
- 5. Aiton Elementary School
- 6. Drew Elementary School

#### **Recreation Facilities**

- 7. Kelly Miller Recreation Center
- 8. Watts Branch Recreation Center
- 9. Lederer Gardens

## **Housing Facilities**

- 10. Richardson Dwellings
- 11. Lincoln Heights
- 12. Habitat for Humanity Townhomes

# **Public Facilities**

13. Metropolitan Police Department

## **Local New Residential Development**

- 14. The 4800 at Nannie Helen
- 15. Providence Place
- 16. The Residences at Hayes
- 17. The Strand Residences

May 7, 2018























TORTI GALLAS URBAN

©2017 Torti Gallas Urban | 1326 H Street, NE Second Floor | Washington, DC 20002 | 202.232.3132

exterior envelope or the square footage distribution, may occur. For additional dimensions see sheet A05

a min. of 8 feet wide by 16' deep. All other parking spaces shall be a min. of 9' wide by 19' deep. All drive aisles shall be a min. of 20' wide.





TORTI GALLAS URBAN



### A - East/West Section





B - North/South Section through Building 1 looking West









©2017 Torti Gallas Urban | 1326 H Street, NE Second Floor | Washington, DC 20002 | 202.232.3132

TORTI GALLAS URBAN



©2017 Torti Gallas Urban | 1326 H Street, NE Second Floor | Washington, DC 20002 | 202.232.3132

TORTI GALLAS URBAN



**KEY PLAN** 



THE WARRENTON GROUP NHP FOUNDATION