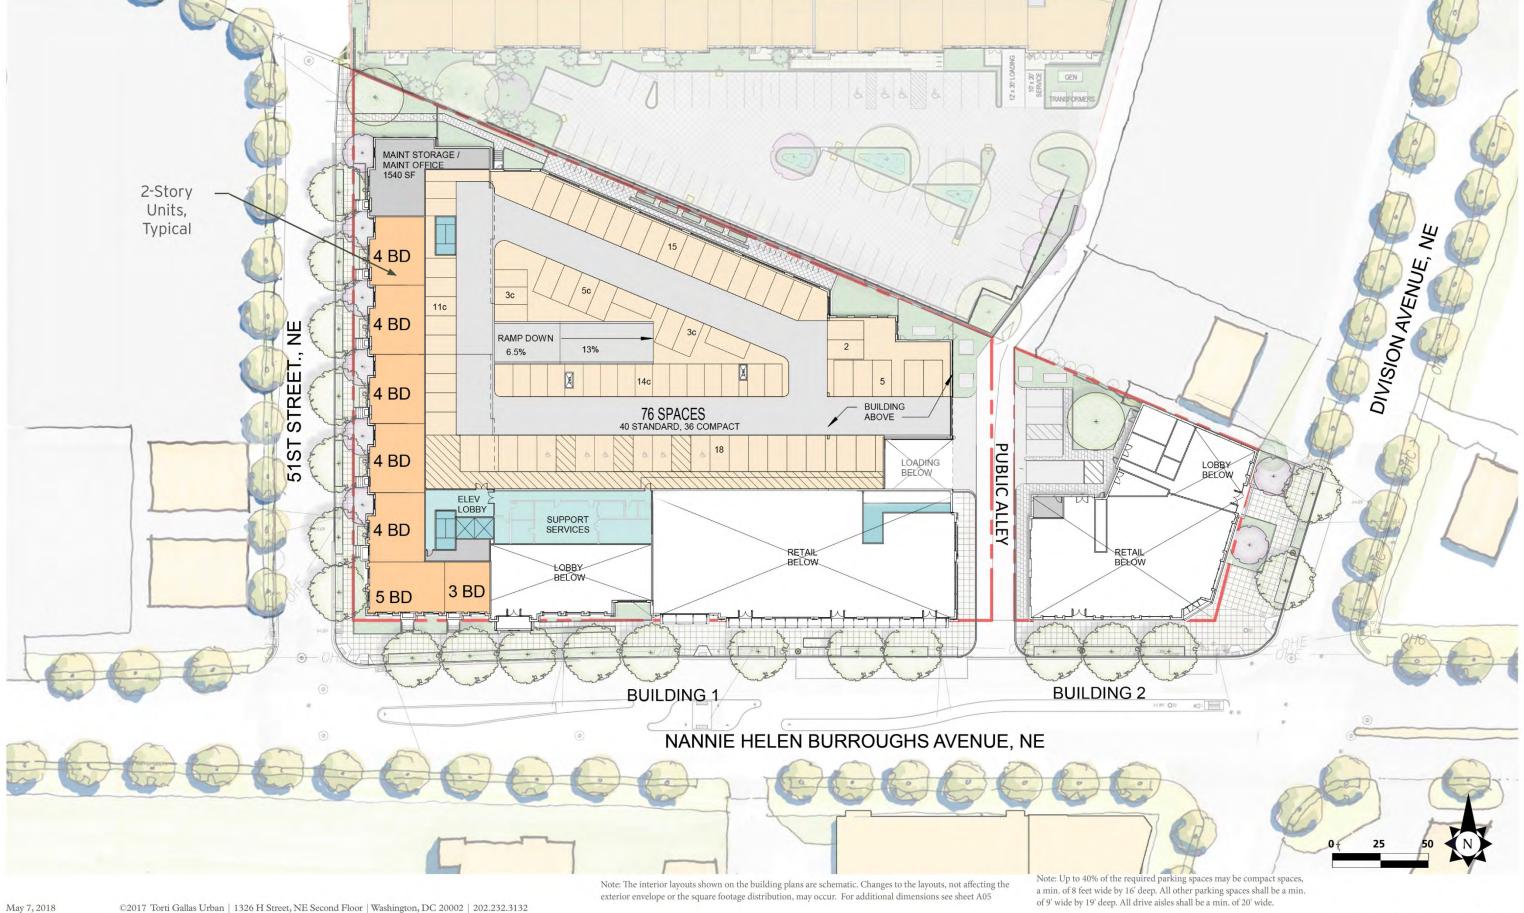

exterior envelope or the square footage distribution, may occur. For additional dimensions see sheet A05

a min. of 8 feet wide by 16' deep. All other parking spaces shall be a min. of 9' wide by 19' deep. All drive aisles shall be a min. of 20' wide.