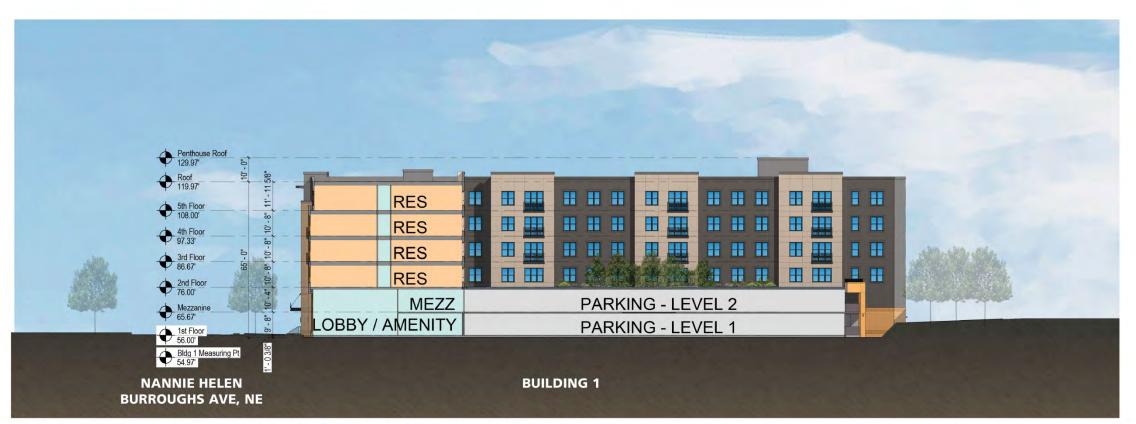

### A - East/West Section

B - North/South Section through Building 1 looking West

©2017 Torti Gallas Urban | 1326 H Street, NE Second Floor | Washington, DC 20002 | 202.232.3132

TORTI GALLAS URBAN

©2017 Torti Gallas Urban | 1326 H Street, NE Second Floor | Washington, DC 20002 | 202.232.3132