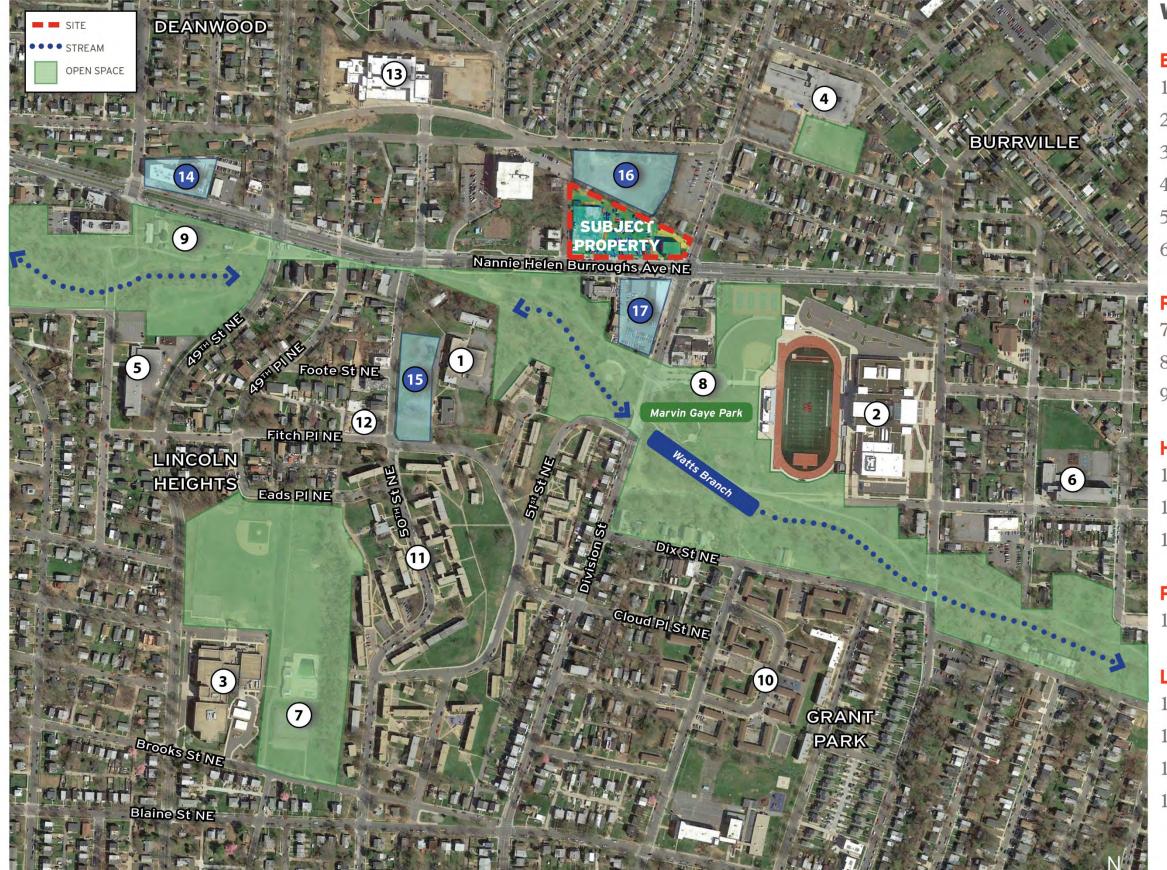

#### **WHAT'S AROUND**

#### **Education Facilities**

- 1. Nannie Helen Burroughs School
- 2. HD Woodson Senior H.S.
- 3. Kelly Miller Middle School
- 4. Burrville Elementary School
- 5. Aiton Elementary School
- 6. Drew Elementary School

#### **Recreation Facilities**

- 7. Kelly Miller Recreation Center
- 8. Watts Branch Recreation Center
- 9. Lederer Gardens

## **Housing Facilities**

- 10. Richardson Dwellings
- 11. Lincoln Heights
- 12. Habitat for Humanity Townhomes

# **Public Facilities**

13. Metropolitan Police Department

## **Local New Residential Development**

- 14. The 4800 at Nannie Helen
- 15. Providence Place
- 16. The Residences at Hayes
- 17. The Strand Residences

May 7, 2018

TORTI GALLAS URBAN

©2017 Torti Gallas Urban | 1326 H Street, NE Second Floor | Washington, DC 20002 | 202.232.3132