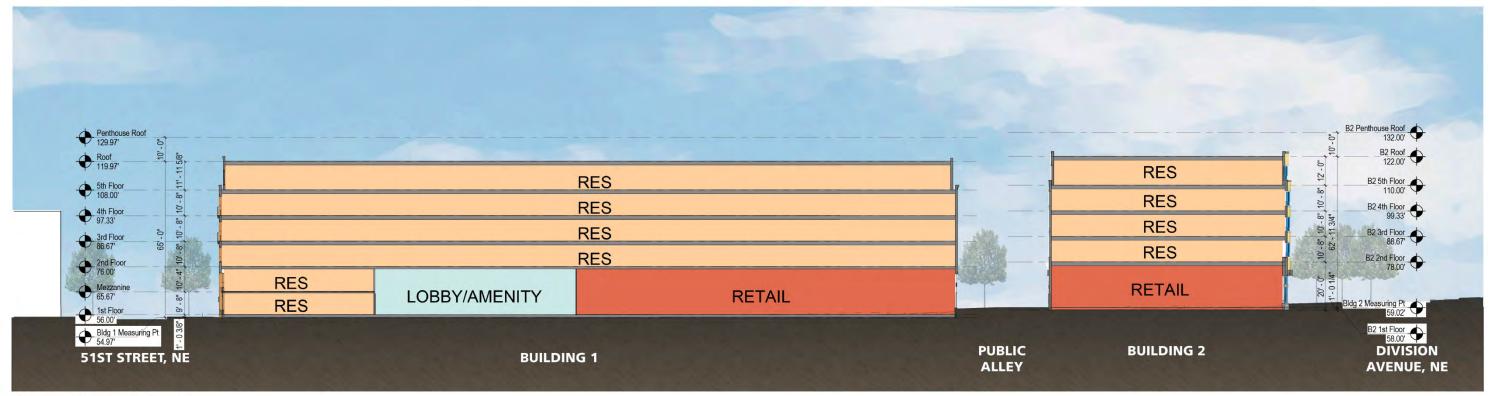

### A - East/West Section

B - North/South Section through Building 1 looking West

©2017 Torti Gallas Urban | 1326 H Street, NE Second Floor | Washington, DC 20002 | 202.232.3132

TORTI GALLAS URBAN

©2017 Torti Gallas Urban | 1326 H Street, NE Second Floor | Washington, DC 20002 | 202.232.3132