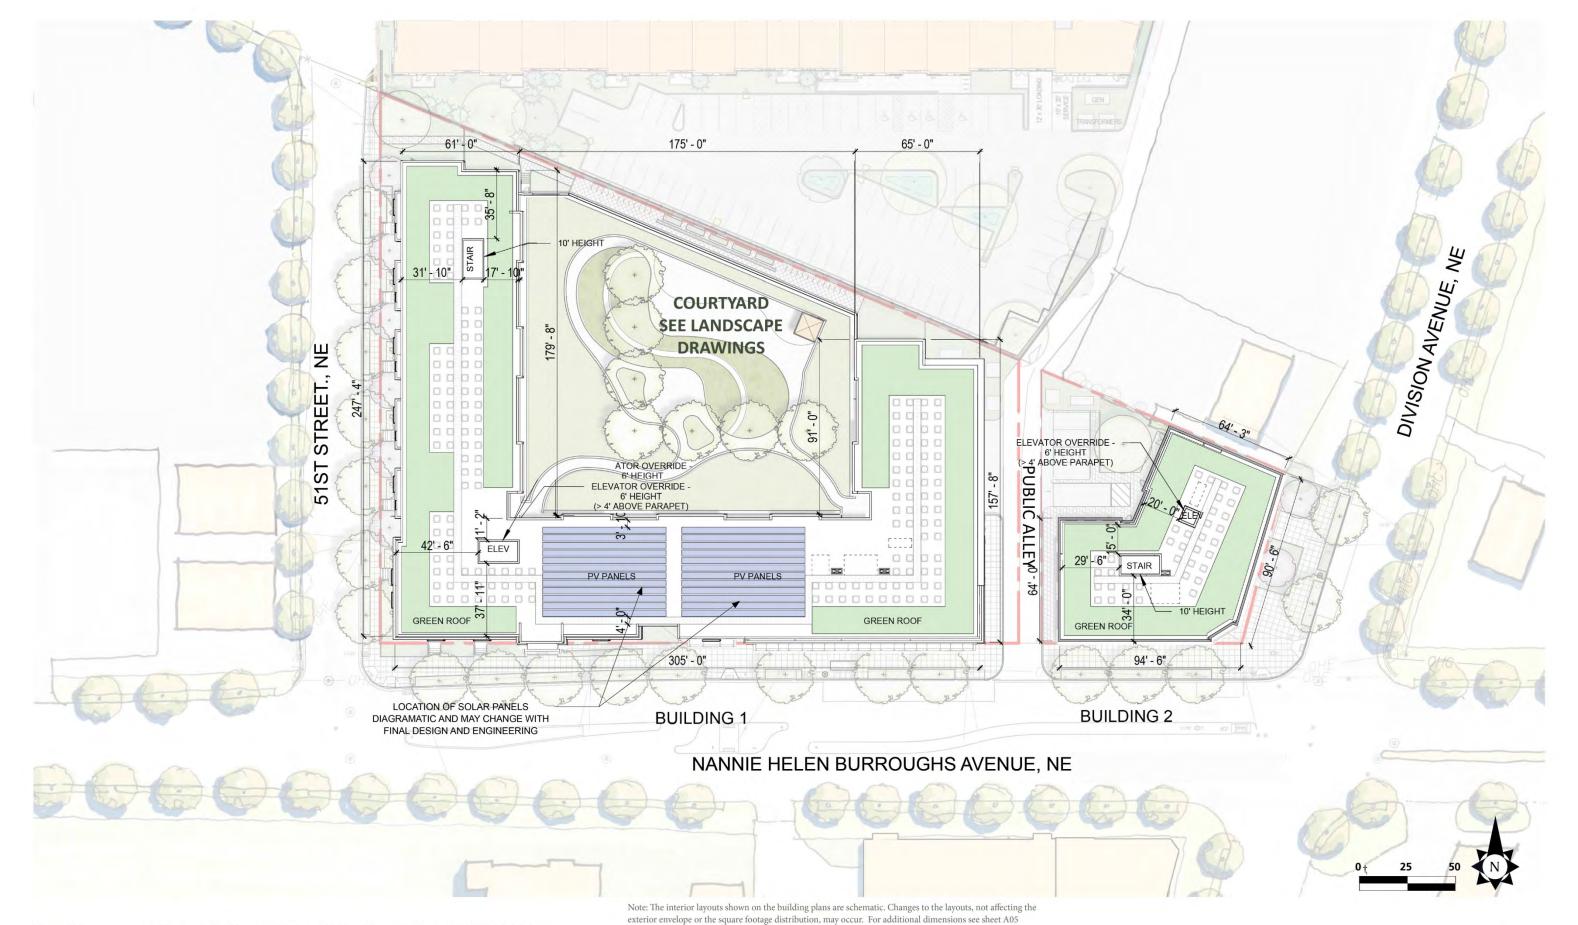

exterior envelope or the square footage distribution, may occur. For additional dimensions see sheet A05

a min. of 8 feet wide by 16' deep. All other parking spaces shall be a min. of 9' wide by 19' deep. All drive aisles shall be a min. of 20' wide.