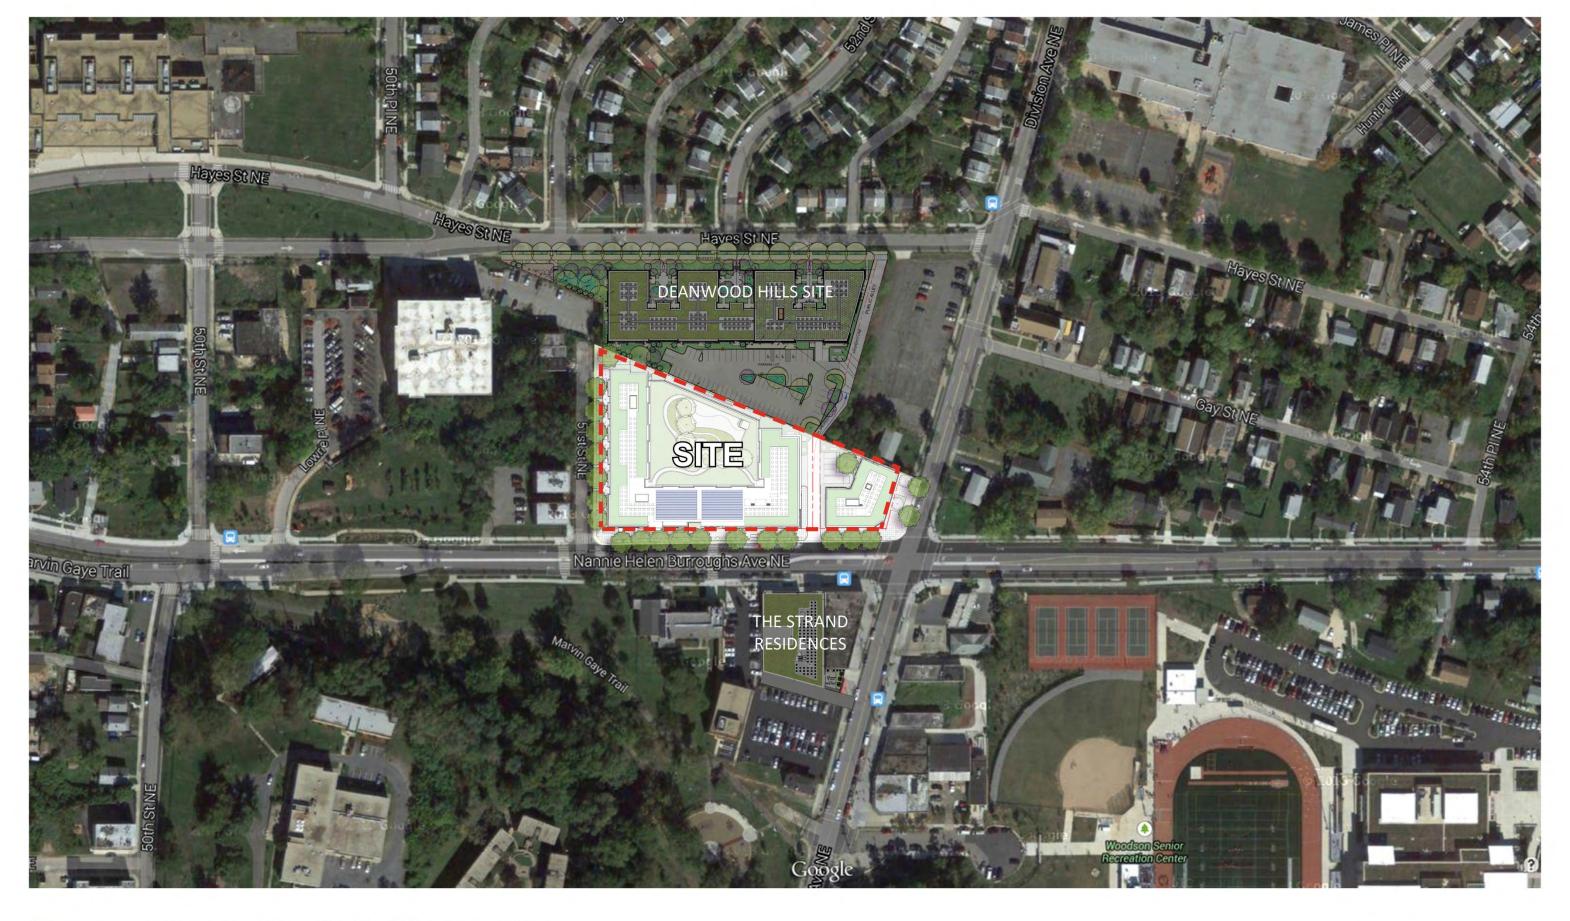

exterior envelope or the square footage distribution, may occur. For additional dimensions see sheet A05

a min. of 8 feet wide by 16' deep. All other parking spaces shall be a min. of 9' wide by 19' deep. All drive aisles shall be a min. of 20' wide.