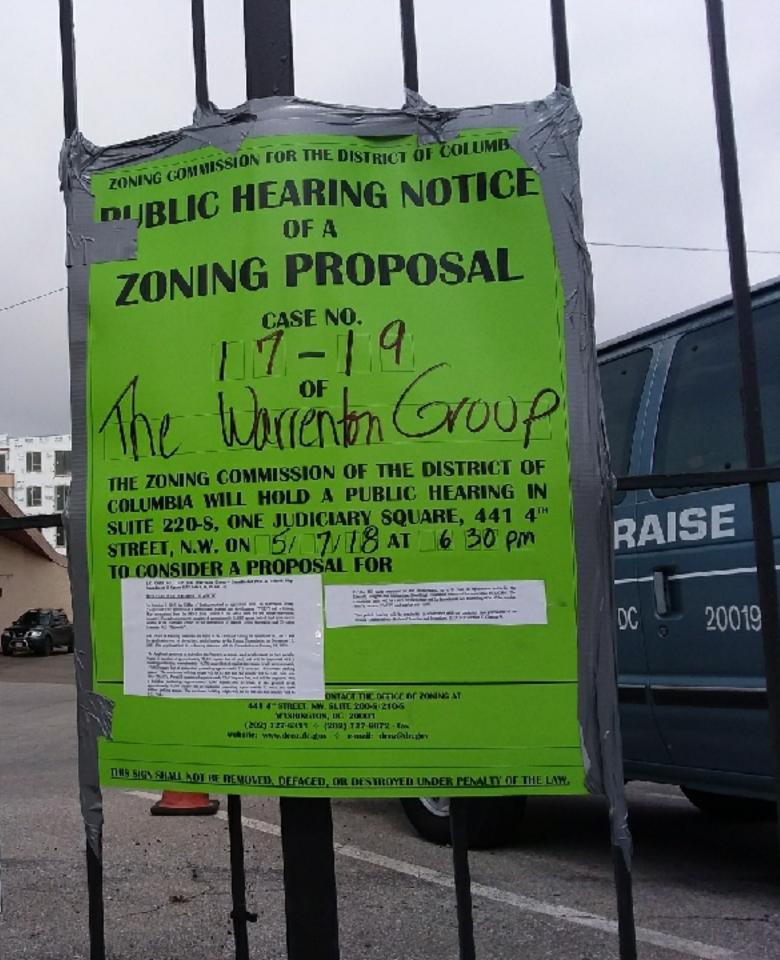

| (Revised | 8/2/ | (16) |
|----------|------|------|

Case No. ZC /

| * * *                                                                                                             |                                                                            |                         | THE DISTRICT OF                                 |                      |                              |  |
|-------------------------------------------------------------------------------------------------------------------|----------------------------------------------------------------------------|-------------------------|-------------------------------------------------|----------------------|------------------------------|--|
| FORM 145 – AFFIDAVIT OF POSTING                                                                                   |                                                                            |                         |                                                 |                      |                              |  |
|                                                                                                                   |                                                                            |                         | ew the instructions or<br>unless otherwise indi |                      |                              |  |
| Holland + K                                                                                                       | (Name of person posting the prop                                           | erty Juda Ha            | , being first du                                | ıly sworn, do hereb  | y depose and say that:       |  |
| On 2 -                                                                                                            | (date) 1 - 18                                                              | at (                    | 7; 45                                           | I caused             | (number of notices)          |  |
| Zoning Sign(s) furnish                                                                                            | ned by the Office of Zoni                                                  | ng to be posted on p    | private property know                           | vn as:               |                              |  |
| Nannie                                                                                                            | Helen E                                                                    | (address of             | premises)                                       | Division ;           | Ave NE                       |  |
| In plain view of the public on the following street frontages:                                                    |                                                                            |                         |                                                 |                      |                              |  |
| I caused to be taken,                                                                                             | (no. of photos) photos                                                     | graph(s), attached h    | ereto, of the Zoning S                          | ign(s) in place whic | h fairly depict each         |  |
| Zoning Sign as seen by the public. The photographs are numbered and correspond to the following street frontages: |                                                                            |                         |                                                 |                      |                              |  |
| Photograph No. Street Frontage                                                                                    |                                                                            |                         |                                                 |                      |                              |  |
|                                                                                                                   | 5116                                                                       | -5140                   | 1                                               | 1 1                  | 4                            |  |
| 1.                                                                                                                | Wannie                                                                     | <u>Molen</u>            | 2/Durrou                                        | ghs Au               | NE                           |  |
| 2.                                                                                                                | Nannie                                                                     | Melen                   | Byrro                                           | uchs Au              | 11.0 116                     |  |
| <i>H</i> .                                                                                                        | Divisie                                                                    | A A                     | D NE                                            | orgis A              | W NC.                        |  |
| 5.                                                                                                                | Division                                                                   | (A) AIN                 | 2 1/8                                           | >                    |                              |  |
| (0.                                                                                                               | Nannie                                                                     | Helen                   | Burr                                            | oughs Au             | 2 NE                         |  |
| 7.                                                                                                                | Nannie                                                                     | Helen                   | Burrou                                          | ighs Al              | u NE                         |  |
|                                                                                                                   |                                                                            |                         |                                                 |                      |                              |  |
| I/We certify that person(s) using a fi                                                                            | the above information is ictitious name or addres Law and subject to a fir | s and/or knowingly      | making any false stat<br>\$1,000 or 180 days in | ement on this form   | is in violation of D.C.      |  |
| Subscribed and sworn                                                                                              | to before me this  (Signal Notary Pu                                       | day of ture) blic, D.C. | (month) / (year)                                | <u>/8</u>            | Ingal<br>S IV- 15<br>O EXb — |  |
| My commission expire                                                                                              | es on:                                                                     | 14 8 (dase)             | 22                                              |                      | O ON                         |  |